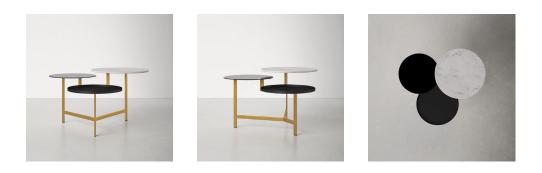

#### 01

- Cararra white marble top
- Tempered bronze glass top
- Black powder coated metal top
- Brass finish 304 stainless steel base

Size: 650\*450\*600mm

Brass finish brushed 304 stainless steel •

Size: Dia1000\*450mm