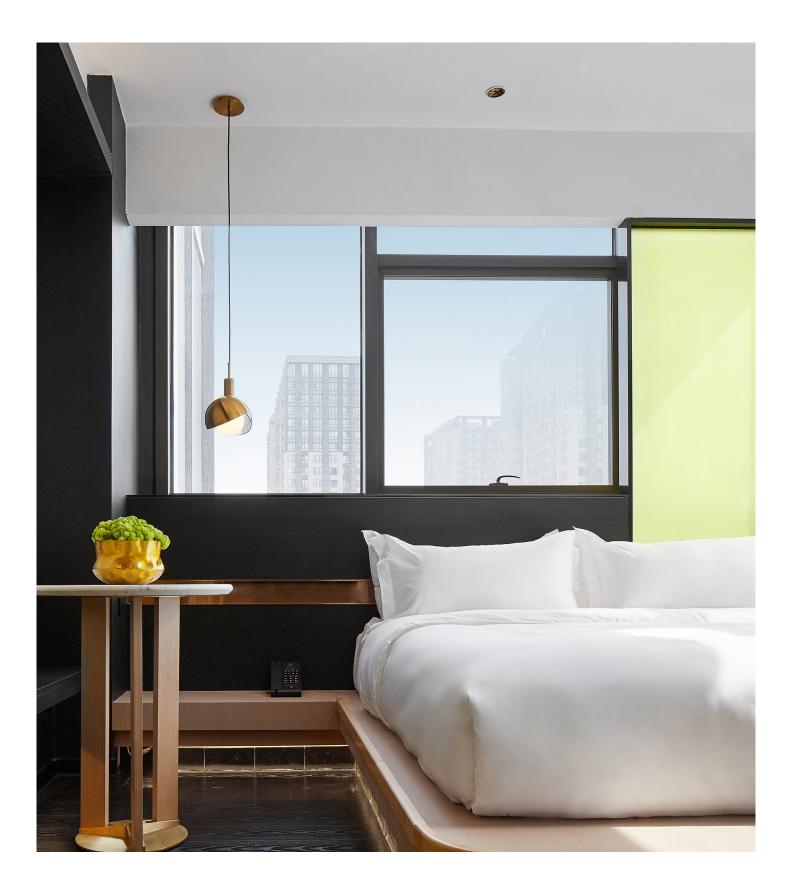

| 23  |  |  |
| 02. Desk                           | 31  |  |  |
| 03. Coffee Table                   | 41  |  |  |
| 04. Side Table                     | 49  |  |  |
| 05. Dining Table                   | 53  |  |  |
| 06. Functional Cabinet             | 59  |  |  |
| 07. Vanity Cabinet                 | 67  |  |  |
| • SEATTINGS                        |     |  |  |
| 08. Desk Chair                     | 75  |  |  |
| 09. Lounge Chair                   | 81  |  |  |
| 10. Sofa                           | 87  |  |  |
| 11. Ottoman                        | 97  |  |  |
| 12. Bench                          | 103 |  |  |
| 13. Dining Chair                   | 109 |  |  |
| 14. Bar Chair                      | 119 |  |  |

# Fitting out & Millwork & Series 01



## & Joinery









# Fitting out & Millwork & Series 02



## & Joinery



# Fitting out & Millwork & Series 03





## **k** Joinery



# Fitting out & Millwork & Series 04





## **k** Joinery















## 01. Nightstand





#### 01

- MDF with white oak veneer carcass lacquered
- Carved drawer front panel lacquered
- Brass finish brushed 304 stainless steel handle and base

Size: 500\*450\*500mm



- MDF with walnut veneer lacquered
- MDF with white oak veneer lacquered
- Solid ash wood leg
- Brass finish brushed 304 stainless steel handle and leg cap

Size: 550\*450\*550mm



#### 03

- MDF in painted finish
- MDF with walnut veneer lacquered
- Black powder coated metal base



- MDF with white oak veneer lacquered
- Brass finish 304 stainless steel leg

Size: 550\*450\*550mm







#### 05

- M