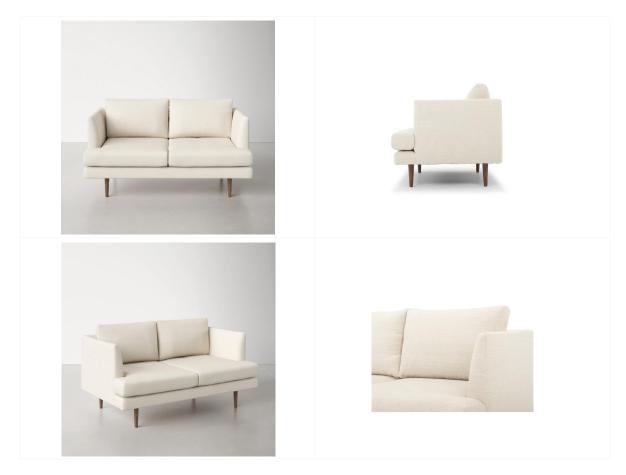

# 10. Sofa

#### 01

- Plywood upholstery with high density foam and fabricSolid ash wood leg

- Plywood upholstery with high density foam and fabric Black powder coated metal leg •
- •

- Plywood upholstery with high density foam and fabric Solid ash wood leg •
- •

- Molded plywood with high density foam and fabric Solid ash wood leg •
- •

- Plywood upholstery with high density foam and fabric Solid ash wood leg •
- •

- Plywood upholstery with high density foam and fabric Polished 304 stainless steel leg •
- •

- Plywood upholstery with high density foam and fabric Solid ash wood leg •
- •

- Plywood upholstery with high density foam and fabric Polished 304 stainless steel leg •
- •

- Plywood upholstery with high density foam and fabric Bronze finish 304 stainless steel leg •
- •