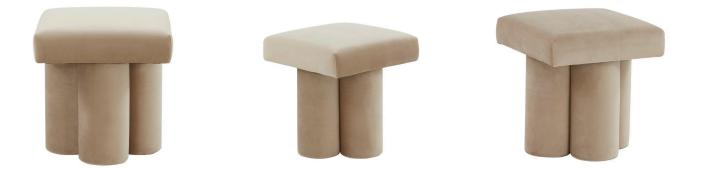

## 11. Ottoman

## 03

Plywood upholstery with high density foam and fabric •

Size: Dia 420\*450mm

- .
- Plywood upholstery with high density foam and fabric Solid ash wood upholstery with high density foam and fabric •

Size: 460\*460\*450mm