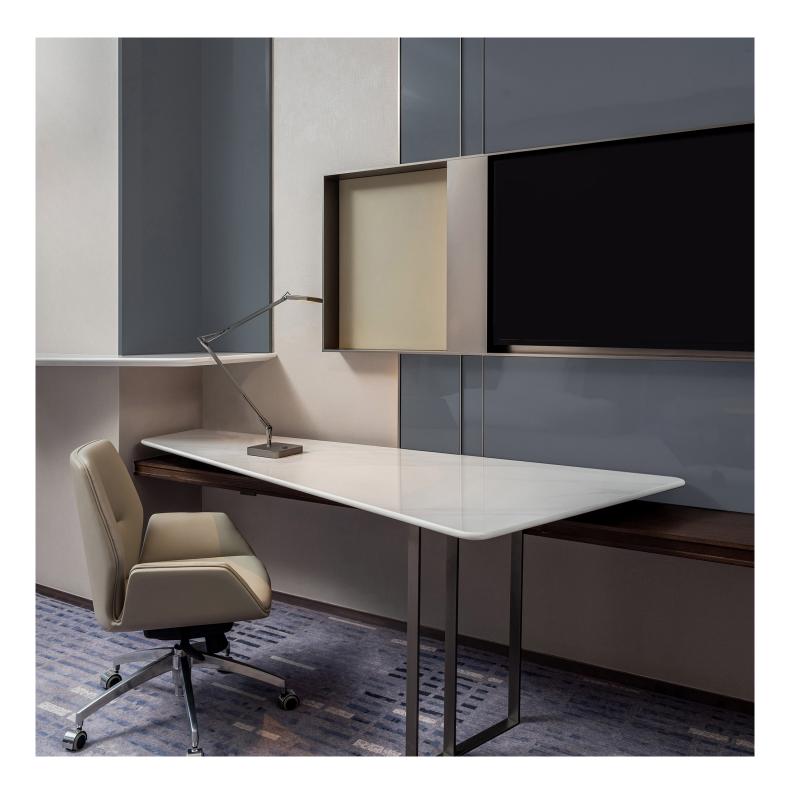

### **02. Desk**

#### 01

- MDF with walnut veneer lacqueredSolid ash wood leg

Size: 1650\*600\*750mm

- Cararra white marble topBlack powder coated metal base

Size:1650\*600\*750mm

- Nero margiua marble top MDF in painted finish Solid ash wood leg •
- •
- •

Size : 1650\*600\*750mm

- PU leather wrapped topPolished 304 stainless steel base

Size: 1650\*600\*750mm

- MDF with white oak veneer lacquered
- Polished 304 stainless steel base

Size: 1200\*600\*750mm

- PU leather wrapped topMDF with walnut veneer lacqueredSolid ash wood base

Size: 1650\*600\*750mm

- •
- Marble top Bronze finish 304 stainless steel frame and base •

Size: 1650\*600\*750mm

- PU leather wrapped topSolid white oak wood frame and base

Size: 1650\*600\*750mm