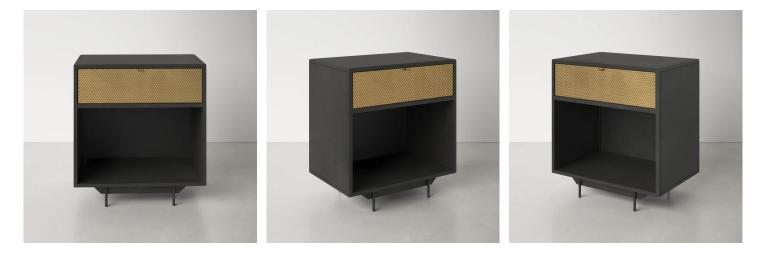

## 01. Nightstand

#### 07

- Inserted cararra white marble top
- MDF with white oak veneer lacquered
- PE rattan door panel
- solid ash wood leg

- Carrara white marble top
- MDF with white oak veneer lacquered
- Black powder coated metal base

Size: 550\*450\*550mm