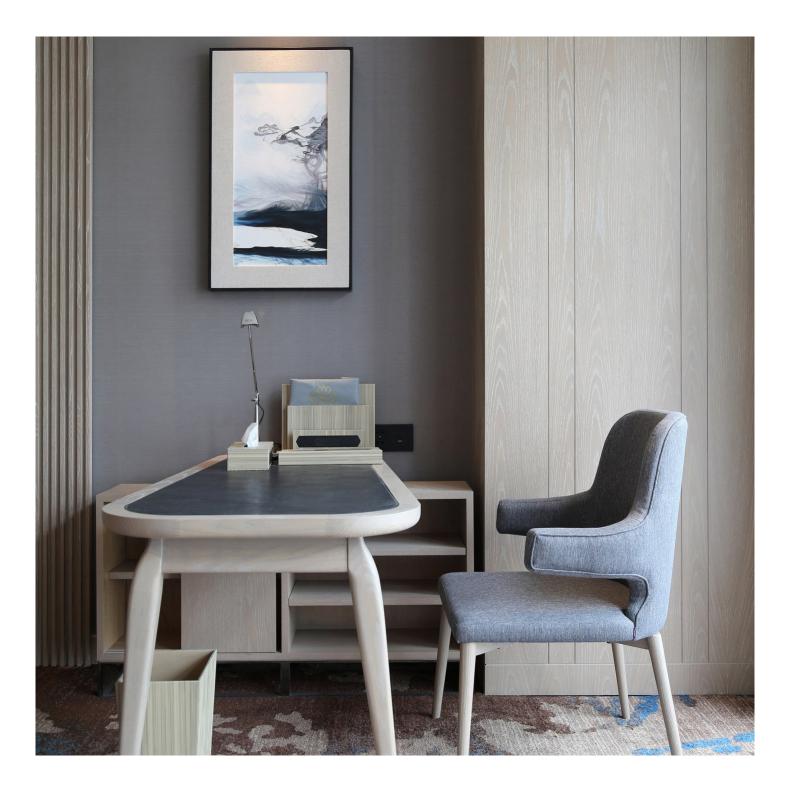

### **02. Desk**

#### 01

- MDF with walnut veneer lacqueredSolid ash wood leg

Size: 1650\*600\*750mm

- Cararra white marble topBlack powder coated metal base

Size:1650\*600\*750mm

- Nero margiua marble top MDF in painted finish Solid ash wood leg •
- •
- •

Size : 1650\*600\*750mm

- PU leather wrapped topPolished 304 stainless steel base

Size: 1650\*600\*750mm

- MDF with white oak veneer lacquered
- Polished 304 stainless steel base

Size: 1200\*600\*750mm

- PU leather wrapped topMDF with walnut veneer lacqueredSolid ash wood base

Size: 1650\*600\*750mm

- •
- Marble top Bronze finish 304 stainless steel frame and base •

Size: 1650\*600\*750mm

- PU leather wrapped topSolid white oak wood frame and base

Size: 1650\*600\*750mm