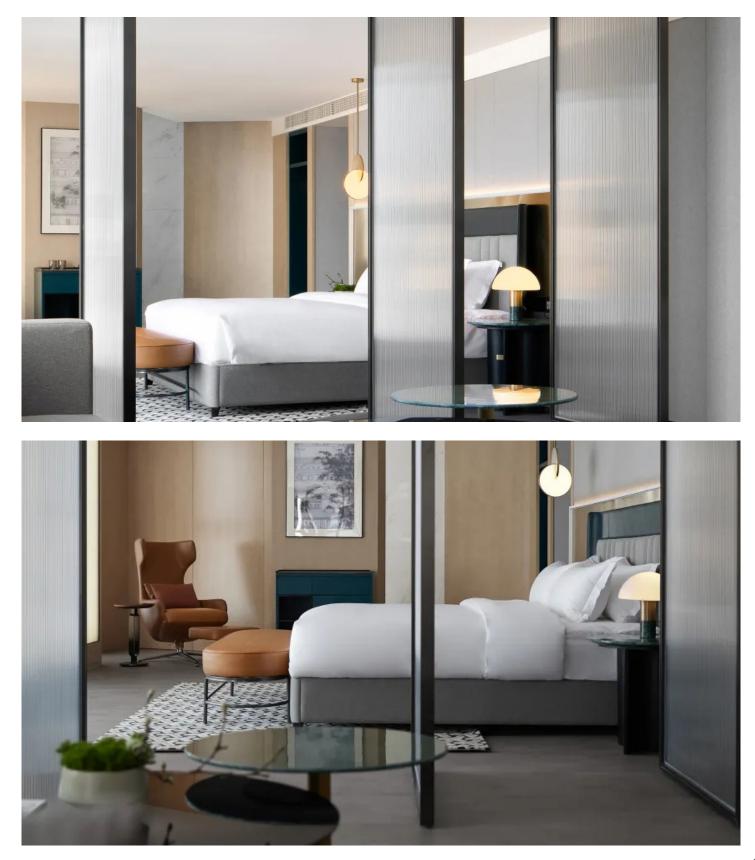

|  |  |
| 04. Side Table                     | 49  |  |  |
| 05. Dining Table                   | 53  |  |  |
| 06. Functional Cabinet             | 59  |  |  |
| 07. Vanity Cabinet                 | 67  |  |  |
| • SEATTINGS                        |     |  |  |
| 08. Desk Chair                     | 75  |  |  |
| 09. Lounge Chair                   | 81  |  |  |
| 10. Sofa                           | 87  |  |  |
| 11. Ottoman                        | 97  |  |  |
| 12. Bench                          | 103 |  |  |
| 13. Dining Chair                   | 109 |  |  |
| 14. Bar Chair                      | 119 |  |  |

# Fitting out & Millwork & Series 01



## & Joinery









# Fitting out & Millwork & Series 02



## & Joinery



# Fitting out & Millwork & Series 03





## **k** Joinery



# Fitting out & Millwork & Series 04





## **k** Joinery















## 01. Nightstand





#### 01

- MDF with white oak veneer carcass lacquered
- Carved drawer front panel lacquered
- Brass finish brushed 304 stainless steel handle and base

Size: 500\*450\*500mm



- MDF with walnut veneer lacquered
- MDF with white oak veneer lacquered
- Solid ash wood leg
- Brass finish brushed 304 stainless steel handle and leg cap

Size: 550\*450\*550mm



#### 03

- MDF in painted finish
- MDF with walnut veneer lacquered
- Black powder coated metal base



- MDF with white oak veneer lacquered
- Brass finish 304 stainless steel leg

Size: 550\*450\*550mm







#### 05

- MDF in painted finish carcass
- Powder coated metal base
- Brass finish handle and leg cap



- MDF with walnut veneer