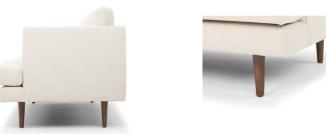

# 10. Sofa

#### 01

- Plywood upholstery with high density foam and fabricSolid ash wood leg

- Plywood upholstery with high density foam and fabric Black powder coated metal leg •
- •

- Plywood upholstery with high density foam and fabric Solid ash wood leg •
- •