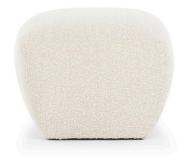

## 11. Ottoman

#### 05

- Plywood upholstery with high density foam and fabric •
- Solid ash wood leg •

Size: Dia420\*450mm

• Plywood upholstery with high density foam and fabric

Size: Dia 420\*450mm