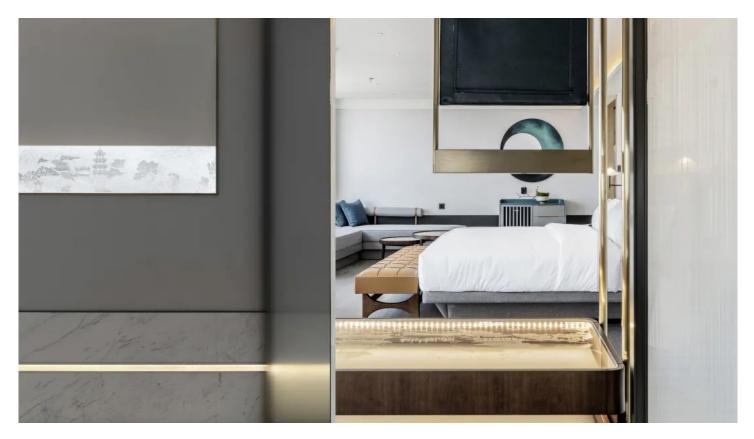

| 41  |  |  |
| 04. Side Table                     | 49  |  |  |
| 05. Dining Table                   | 53  |  |  |
| 06. Functional Cabinet             | 59  |  |  |
| 07. Vanity Cabinet                 | 67  |  |  |
| • SEATTINGS                        |     |  |  |
| 08. Desk Chair                     | 75  |  |  |
| 09. Lounge Chair                   | 81  |  |  |
| 10. Sofa                           | 87  |  |  |
| 11. Ottoman                        | 97  |  |  |
| 12. Bench                          | 103 |  |  |
| 13. Dining Chair                   | 109 |  |  |
| 14. Bar Chair                      | 119 |  |  |

# Fitting out & Millwork & Series 01



## & Joinery









# Fitting out & Millwork & Series 02



## & Joinery



# Fitting out & Millwork & Series 03





## **k** Joinery



# Fitting out & Millwork & Series 04





## **k** Joinery















## 01. Nightstand





#### 01

- MDF with white oak veneer carcass lacquered
- Carved drawer front panel lacquered
- Brass finish brushed 304 stainless steel handle and base

Size: 500\*450\*500mm



- MDF with walnut veneer lacquered
- MDF with white oak veneer lacquered
- Solid ash wood leg
- Brass finish brushed 304 stainless steel handle and leg cap

Size: 550\*450\*550mm



#### 03

- MDF in painted finish
- MDF with walnut veneer lacquered
- Black powder coated metal base



- MDF with white oak veneer lacquered
- Brass finish 304 stainless steel leg

Size: 550\*450\*550mm







#### 05

- MDF in painted finish carcass
- Powder coated metal base
- Brass finish handle and leg cap



- M