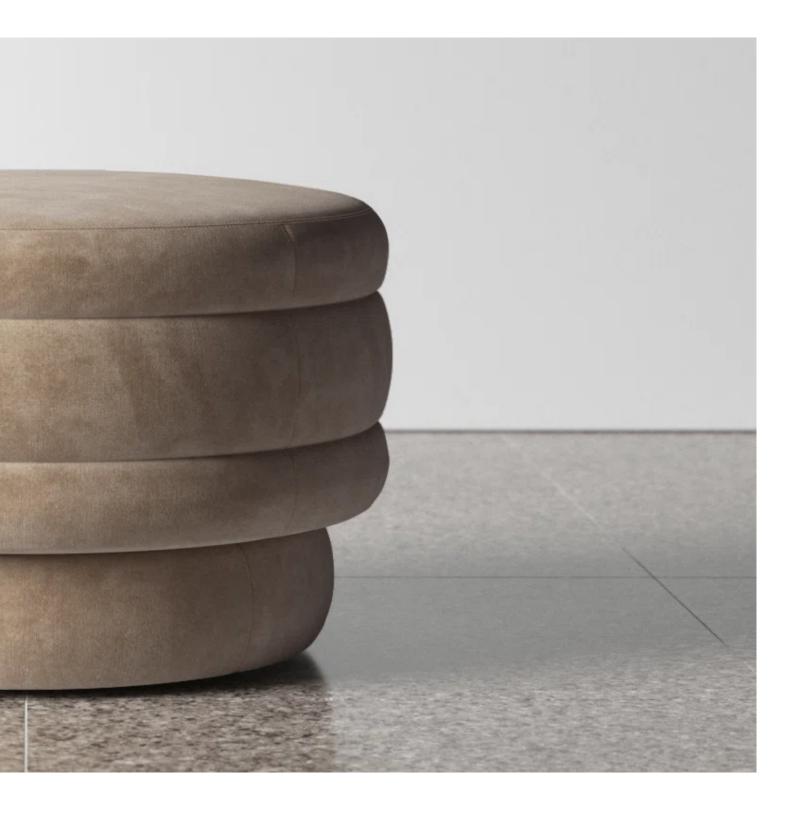

## 11. Ottoman

## 01

• Plywood upholstery with high density foam and fabric

Size:Dia420\*450mm

- Plywood upholstery with high density foam and fabric Solid white oak wood lacquered •

Size: Dia 420\*450mm