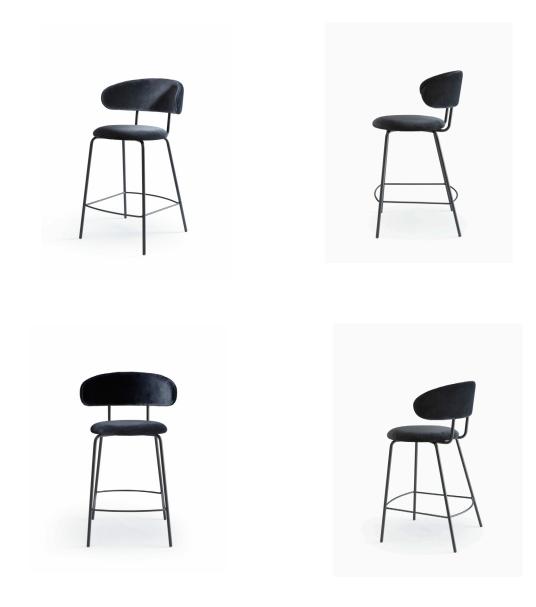

# 14. Bar Chair

- Molded plywood upholstery with high density foam and fabric Black powder coated metal base •
- •
- Brass finish 304 stainless steel leg cap •

- Plywood upholstery with high density foam and PU Black powder coated metal frame •
- •