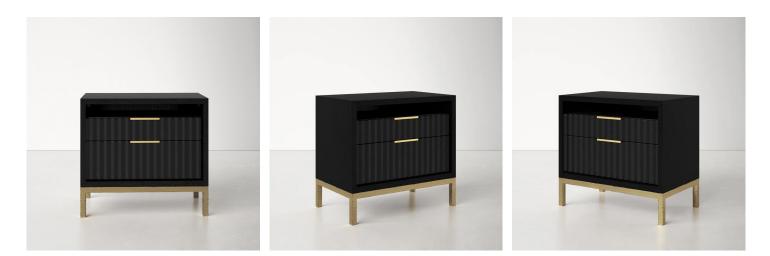

## 01. Nightstand

#### 09

- MDF with burl veneer lacquered
- Brass finish 304 stainless steel front frame and handle

- MDF in painted finish
  Carved drawer front panel
  Brass finish 304 stainless steel base and handle