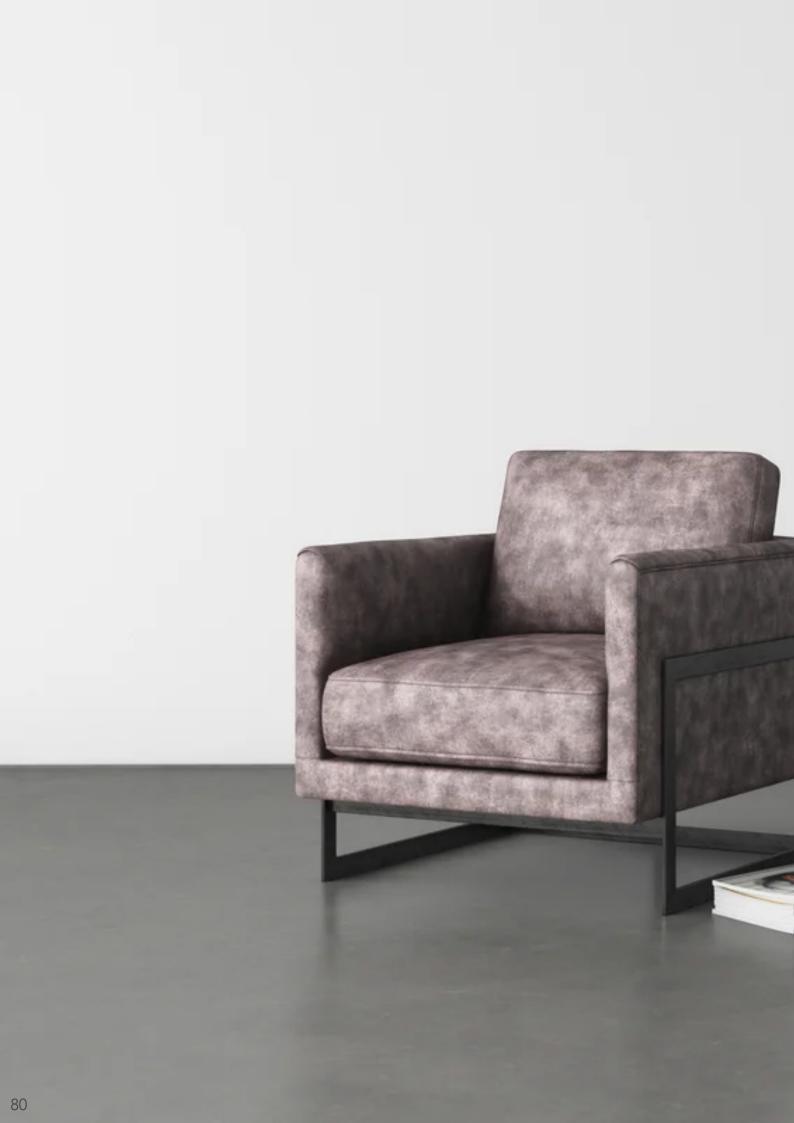

# 10. Sofa

#### 01

- Plywood upholstery with high density foam and fabricSolid ash wood leg

- Plywood upholstery with high density foam and fabric Black powder coated metal leg •
- •

- Plywood upholstery with high density foam and fabric Solid ash wood leg •
- •

- Molded plywood with high density foam and fabric Solid ash wood leg •
- •

- Plywood upholstery with high density foam and fabric Solid ash wood leg •
- •

- Plywood upholstery with high density foam and fabric Polished 304 stainless steel leg •
- •

- Plywood upholstery with high density foam and fabric Solid ash wood leg •
- •

- Plywood upholstery with high density foam and fabric Polished 304 stainless steel leg •
- •

- Plywood upholstery with high density foam and fabric Bronze finish 304 stainless steel leg •
- •