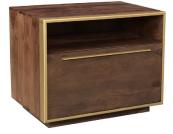

## 01. Nightstand

#### 01

- MDF with white oak veneer carcass lacquered
- Carved drawer front panel lacquered
- Brass finish brushed 304 stainless steel handle and base

Size: 500\*450\*500mm

- MDF with walnut veneer lacquered
- MDF with white oak veneer lacquered
- Solid ash wood leg
- Brass finish brushed 304 stainless steel handle and leg cap

Size: 550\*450\*550mm