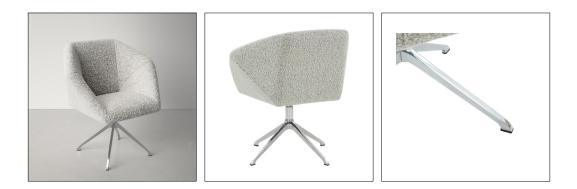

# 09. Lounge Chiar

#### 01

- Plywood upholstery with high density foam and PU
- Black powder coated metal base

Size: 550\*560\*800mm

- Molded plywood upholstery with high density foam and fabric Bronze finish 304 stainless steel base •
- •

Size:550\*560\*800mm

## 03

- Molded plywood upholstery with high density foam and fabric Bronze finish 304 stainless steel base •
- •

Size:550\*560\*800mm

- Plywood upholstery with high density foam and fabric Black powder coated metal base •
- •

## 05

- Plywood upholstery with high density foam and fabric Black powder coated metal base •
- •

Size:550\*560\*800mm

- Plywood upholstery with high density foam and fabric •
- Solid ash wood leg •

Size:550\*560\*800mm

## 07

- Plywood upholstery with high density foam and fabric Solid ash wood leg •
- •

Size:550\*560\*800mm

- Plywood upholstery with high density foam and fabric •
- Solid ash wood leg •

Size:550\*560\*800mm

## 09

- Plywood upholstery with high density foam and fabric Black powder coated metal swivel base •
- •

Size: 550\*560\*800mm