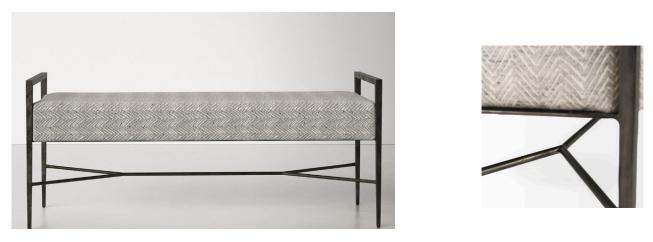

#### 05

- Plywood upholstery with high density foam and fabric Brass finish 304 stainless steel base •

Size:1500\*450\*450mm

- Plywood upholstery with high density foam and fabric
- Black powder coated metal leg

Size:1500\*450\*450mm