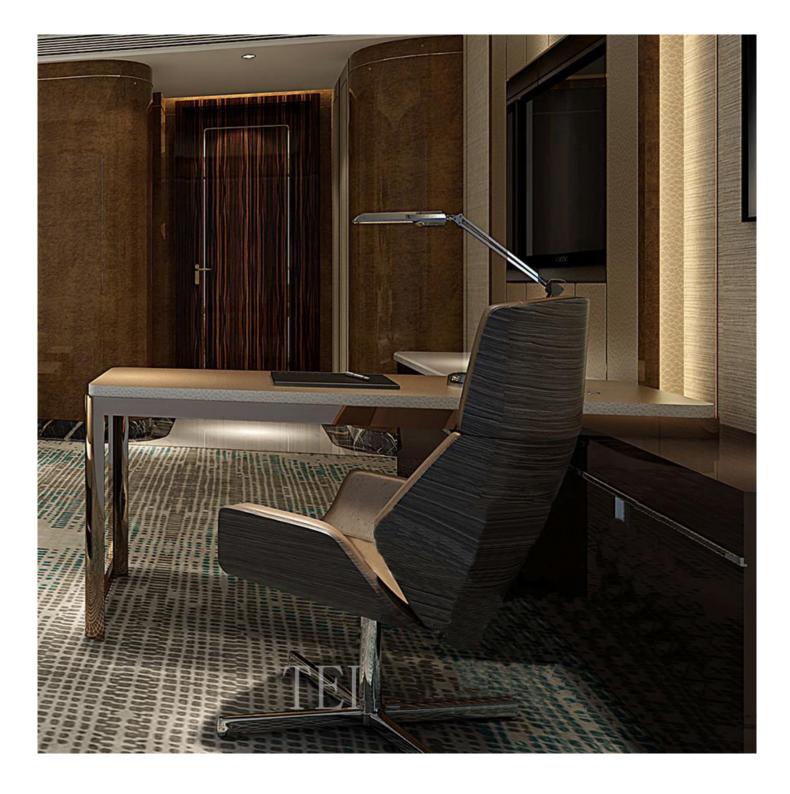

### **02. Desk**

#### 01

- MDF with walnut veneer lacqueredSolid ash wood leg

Size: 1650\*600\*750mm

- Cararra white marble topBlack powder coated metal base

Size:1650\*600\*750mm

- Nero margiua marble top MDF in painted finish Solid ash wood leg •
- •
- •

Size : 1650\*600\*750mm

- PU leather wrapped topPolished 304 stainless steel base

Size: 1650\*600\*750mm

- MDF with white oak veneer lacquered
- Polished 304 stainless steel base

Size: 1200\*600\*750mm

- PU leather wrapped topMDF with walnut veneer lacqueredSolid ash wood base

Size: 1650\*600\*750mm

- •
- Marble top Bronze finish 304 stainless steel frame and base •

Size: 1650\*600\*750mm

- PU leather wrapped topSolid white oak wood frame and base

Size: 1650\*600\*750mm