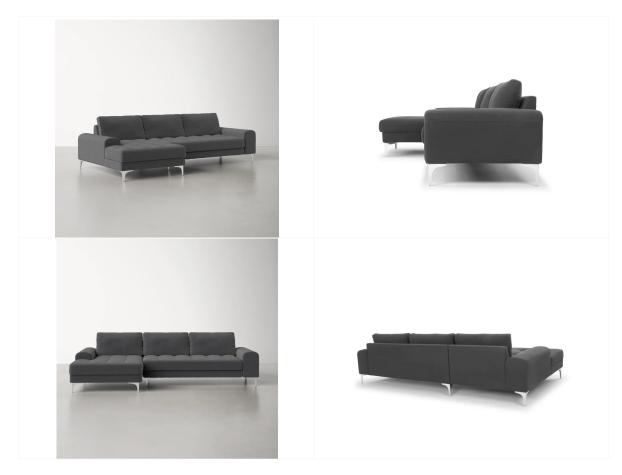

- Molded plywood with high density foam and fabric Solid ash wood leg •
- •

- Plywood upholstery with high density foam and fabric Solid ash wood leg •
- •

- Plywood upholstery with high density foam and fabric Polished 304 stainless steel leg •
- •

- Plywood upholstery with high density foam and fabric Solid ash wood leg •
- •

- Plywood upholstery with high density foam and fabric Polished 304 stainless steel leg •
- •

- Plywood upholstery with high density foam and fabric Bronze finish 304 stainless steel leg •
- •