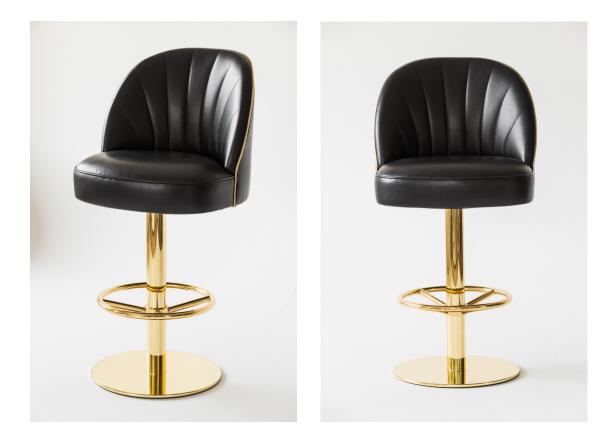

# 14. Bar Chair

- Molded plywood upholstery with high density foam and fabric Black powder coated metal base •
- •

- Molded plywood upholstery with high density foam and fabric Bronze finish 304 stainless steel base •
- •