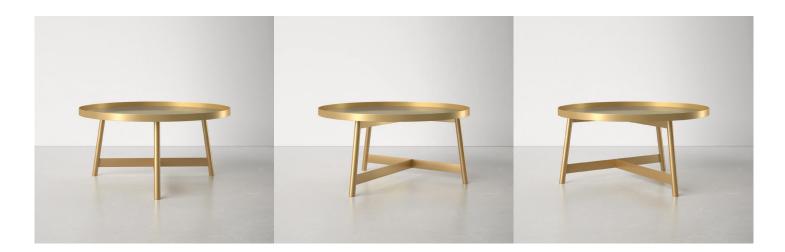

#### 01

- Cararra white marble top
- Tempered bronze glass top
- Black powder coated metal top
- Brass finish 304 stainless steel base

Size: 650\*450\*600mm

Brass finish brushed 304 stainless steel •

Size: Dia1000\*450mm