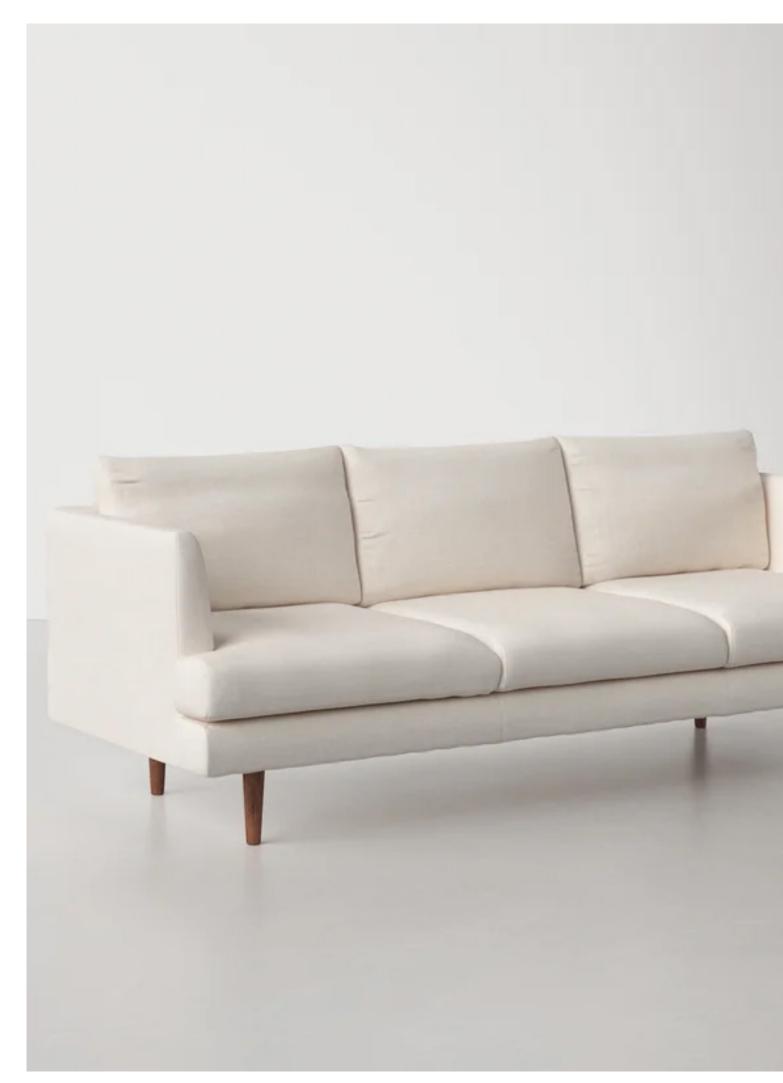

# 10. Sofa

#### 01

- Plywood upholstery with high density foam and fabricSolid ash wood leg

- Plywood upholstery with high density foam and fabric Black powder coated metal leg •
- •

- Plywood upholstery with high density foam and fabric Solid ash wood leg •
- •