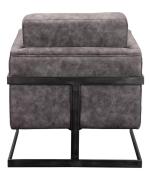

# 08. Desk Chair

## 01

- Molded plywood upholstery with high density foam and fabric
- Black powder coated metal swivel base

Size: 660\*660\*880mm

- Molded plywood upholstery with high density foam and fabric
- Polished aluminum five-spoke swivel base
- Black PP gas lift and castors