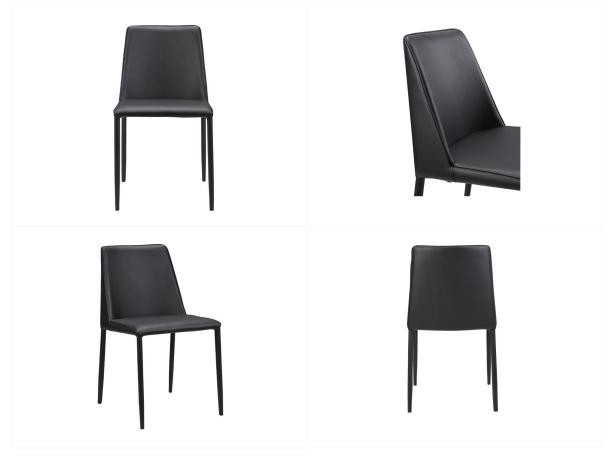

# **13. Dinning Chair**

- Molded plywood upholstery with high density foam and PU Black powder coated metal base •
- •

Size: 550\*560\*800mm

#### 09

- Molded plywood upholstery with high density foam and fabric •
- Black powder coated metal base •

- Molded plywood upholstery with high density foam and fabric Solid ash wood leg lacquered •
- •