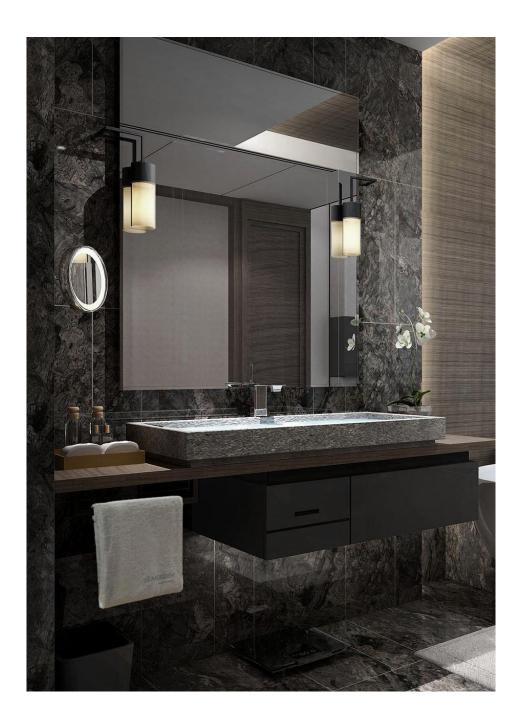

## 07. Vanity Cabinet

#### 01

- Quartz top
- MR MDF with walnut veneer
- Solid ash wood leg
- Brass finish 304 stainless steel leg cap

- •
- Quartz top MR MDF with white oak veneer lacquered Solid ash wood leg
- •

- Quartz top MR MDF with white oak veneer lacquered

- MR MDF with walnut veneer lacquered MR MDF in painted finish •
- •
- Black aluminum towel rack •

• Quartz top and shelf panel

- •
- Quartz top MR MDF with white oak veneer lacquered •

- •
- Quartz top MR MDF with walnut veneer lacquered Solid ash wood leg •
- •