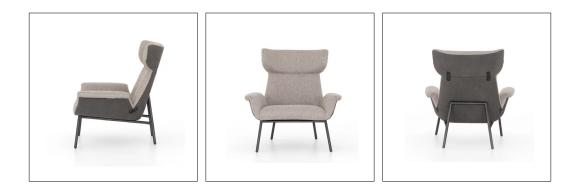

# 09. Lounge Chiar

## 05

- Plywood upholstery with high density foam and fabric Black powder coated metal base •
- •

Size:550\*560\*800mm

- Plywood upholstery with high density foam and fabric •
- Solid ash wood leg •

Size:550\*560\*800mm