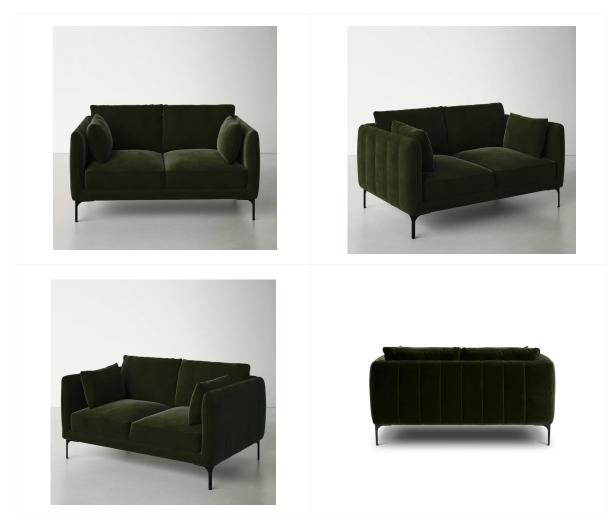

# 10. Sofa

- Molded plywood with high density foam and fabric Solid ash wood leg •
- •

- Plywood upholstery with high density foam and fabric Solid ash wood leg •
- •

- Plywood upholstery with high density foam and fabric Polished 304 stainless steel leg •
- •

- Plywood upholstery with high density foam and fabric Solid ash wood leg •
- •

- Plywood upholstery with high density foam and fabric Polished 304 stainless steel leg •
- •

- Plywood upholstery with high density foam and fabric Bronze finish 304 stainless steel leg •
- •