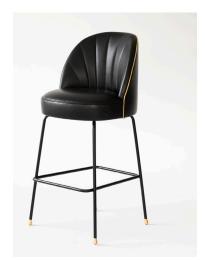

# 14. Bar Chair

- Molded plywood upholstery with high density foam and fabric Black powder coated metal base •
- •
- Brass finish 304 stainless steel leg cap •

- Plywood upholstery with high density foam and PU Black powder coated metal frame •
- •