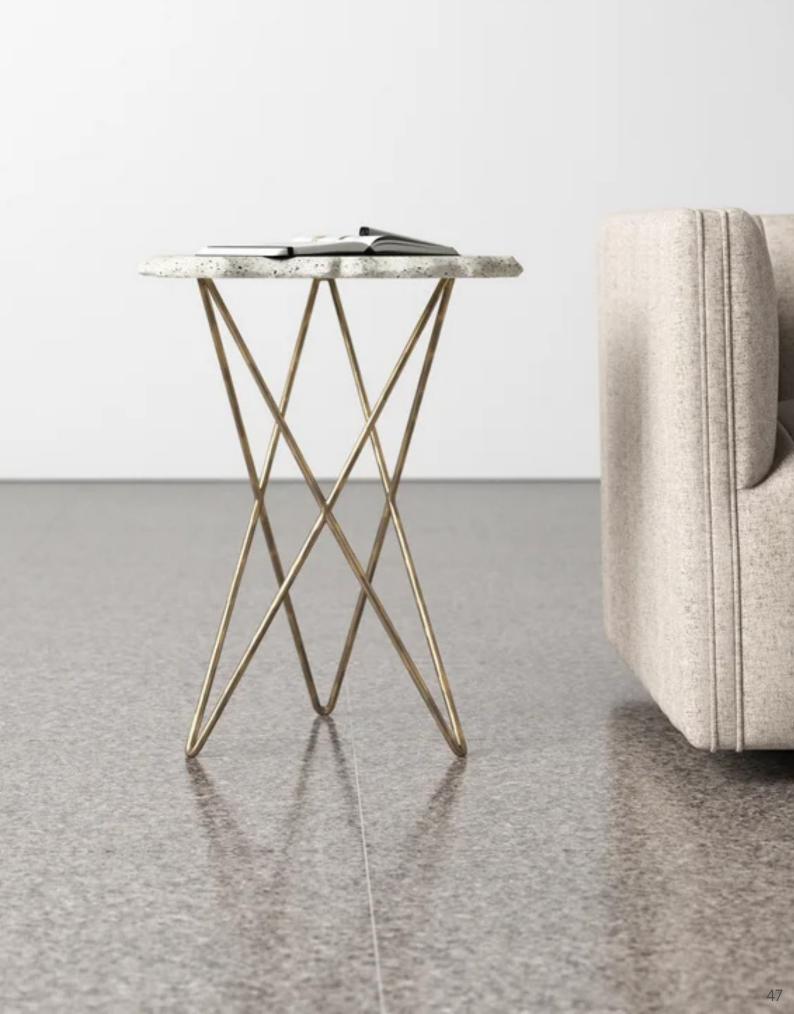

### 04. Side Table

#### 05

- •
- Cararra white marble top Black powder coated metal base •

Size: Dia:350\*750mm

Size: Dia350\*650mm