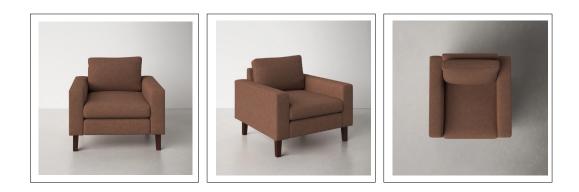

# 09. Lounge Chiar

## 05

- Plywood upholstery with high density foam and fabric Black powder coated metal base •
- •

Size:550\*560\*800mm

- Plywood upholstery with high density foam and fabric •
- Solid ash wood leg •

Size:550\*560\*800mm