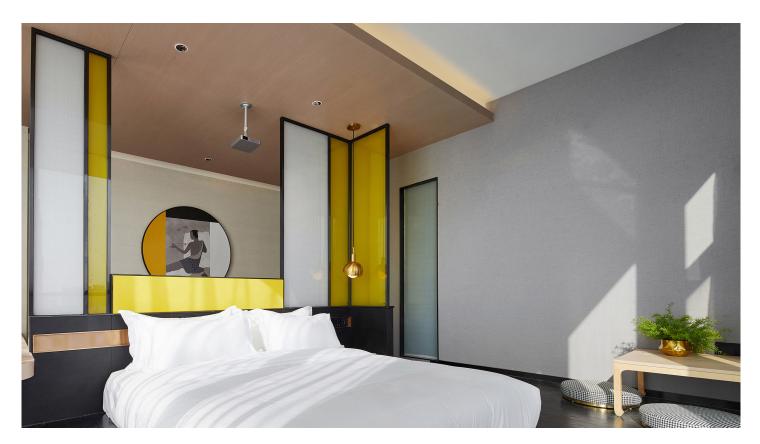

## 01. Nightstand

#### 01

- MDF with white oak veneer carcass lacquered
- Carved drawer front panel lacquered
- Brass finish brushed 304 stainless steel handle and base

Size: 500\*450\*500mm

- MDF with walnut veneer lacquered
- MDF with white oak veneer lacquered
- Solid ash wood leg
- Brass finish brushed 304 stainless steel handle and leg cap