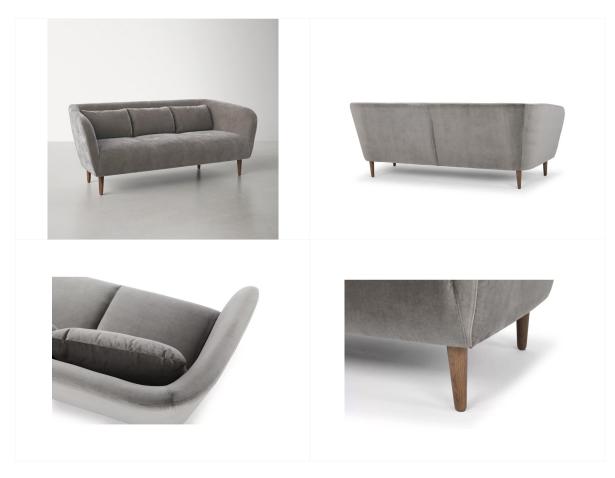

# 10. Sofa

#### 01

- Plywood upholstery with high density foam and fabricSolid ash wood leg

- Plywood upholstery with high density foam and fabric Black powder coated metal leg •
- •

- Plywood upholstery with high density foam and fabric Solid ash wood leg •
- •

- Molded plywood with high density foam and fabric Solid ash wood leg •
- •

- Plywood upholstery with high density foam and fabric Solid ash wood leg •
- •

- Plywood upholstery with high density foam and fabric Polished 304 stainless steel leg •
- •