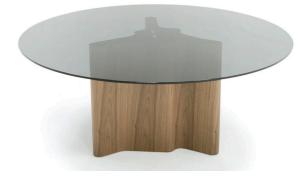

# 05. Dinning Table

### 01

- Cararra white marble top
- Solid walnut wood base lacquered

Size: Dia1200\*750mm

- MDF top in painted finish
- Solid beech wood in painted finish

Size: 1800\*900\*750mm

#### 03

- Cararra white marble top
- Polished 304 stainless steel base

Size: Dia1200\*750mm

- •
- Cararra white marble top Solid ash wood base lacquered •

Size: Dia1200\*750mm

#### 05

- •
- Cararra white marble top Brass finish 304 stainless steel base •

Size: Dia1200\*750mm

- MDF with oak veneer lacquered •
- Solid ash wood leg •

Size: 1600\*800\*750mm

#### 07

- •
- Tempered grey glass top Solid white oak wood base •

Size: Dia:1200\*750mm