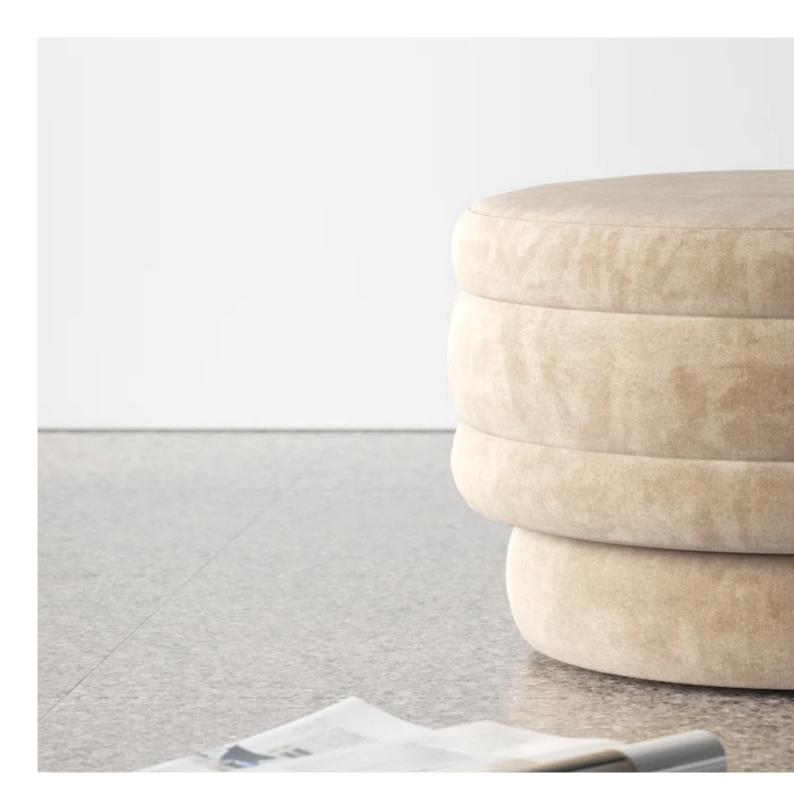

## 11. Ottoman

## 01

• Plywood upholstery with high density foam and fabric

Size:Dia420\*450mm

- Plywood upholstery with high density foam and fabric Solid white oak wood lacquered •

Size: Dia 420\*450mm

## 03

Plywood upholstery with high density foam and fabric •

Size: Dia 420\*450mm

- .
- Plywood upholstery with high density foam and fabric Solid ash wood upholstery with high density foam and fabric •

Size: 460\*460\*450mm

#### 05

- Plywood upholstery with high density foam and fabric •
- Solid ash wood leg •

Size: Dia420\*450mm

• Plywood upholstery with high density foam and fabric

Size: Dia 420\*450mm

## 07

• Plywood upholstery with high density foam and fabric

Size: Dia 420\*450mm

• Plywood upholstery with high density foam and fabric

Size: 460\*460\*450mm

#### 09

• Plywood upholstery with high density foam and fabric

Size: Dia 420\*450mm