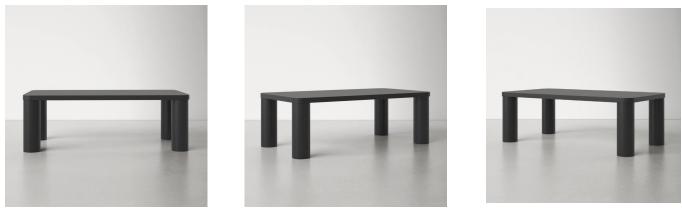

# 05. Dinning Table

### 01

- Cararra white marble top
- Solid walnut wood base lacquered

Size: Dia1200\*750mm

- MDF top in painted finish
- Solid beech wood in painted finish

Size: 1800\*900\*750mm