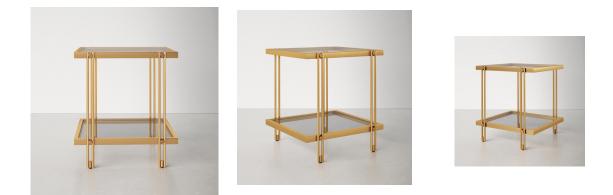

#### 01

- Terrazzo top
- Brass finish 304 stainless steel base

Size: Dia 450\*600mm

- Tempered clear glass top MDF in painted finish •
- •
- Black powder coated metal frame •

Size: 550\*450\*550mm

#### 03

- Tempered clear glass top and shelf panel Brass finish brushed 304 stainless steel frame •
- •

Size: 500\*450\*550mm

MDF in painted finish •

Size: Dia450\*600mm