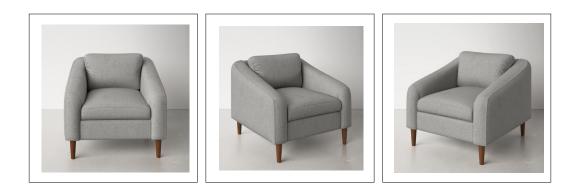

# 09. Lounge Chiar

## 03

- Molded plywood upholstery with high density foam and fabric Bronze finish 304 stainless steel base •
- •

Size:550\*560\*800mm

- Plywood upholstery with high density foam and fabric Black powder coated metal base •
- •