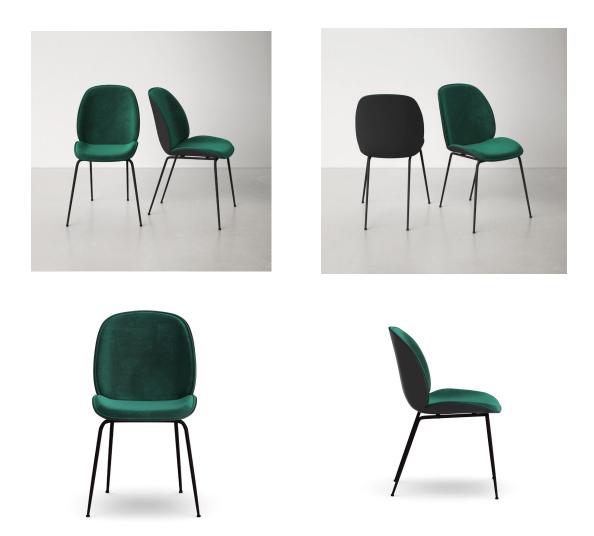

# **13. Dinning Chair**

- Molded plywood upholstery with high density foam and PU Black powder coated metal base •
- •

Size: 550\*560\*800mm

#### 09

- Molded plywood upholstery with high density foam and fabric •
- Black powder coated metal base •

- Molded plywood upholstery with high density foam and fabric Solid ash wood leg lacquered •
- •