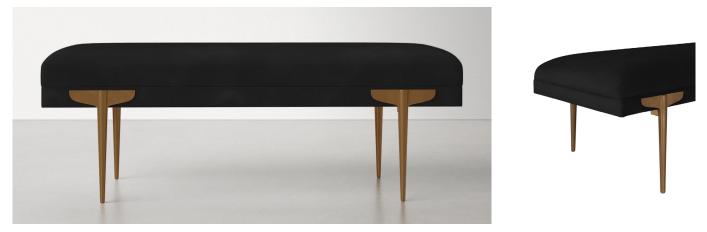

#### 07

- Plywood upholstery with high density foam and fabric
- Solid ash wood leg

Size: 1500\*450\*450mm

- Plywood upholstery with high density foam and fabric Solid ash wood leg

Size:1500\*450\*450mm