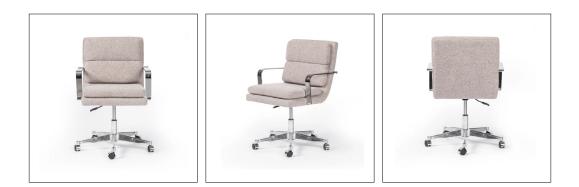

# 08. Desk Chair

## 01

- Molded plywood upholstery with high density foam and fabric
- Black powder coated metal swivel base

Size: 660\*660\*880mm

- Molded plywood upholstery with high density foam and fabric
- Polished aluminum five-spoke swivel base
- Black PP gas lift and castors