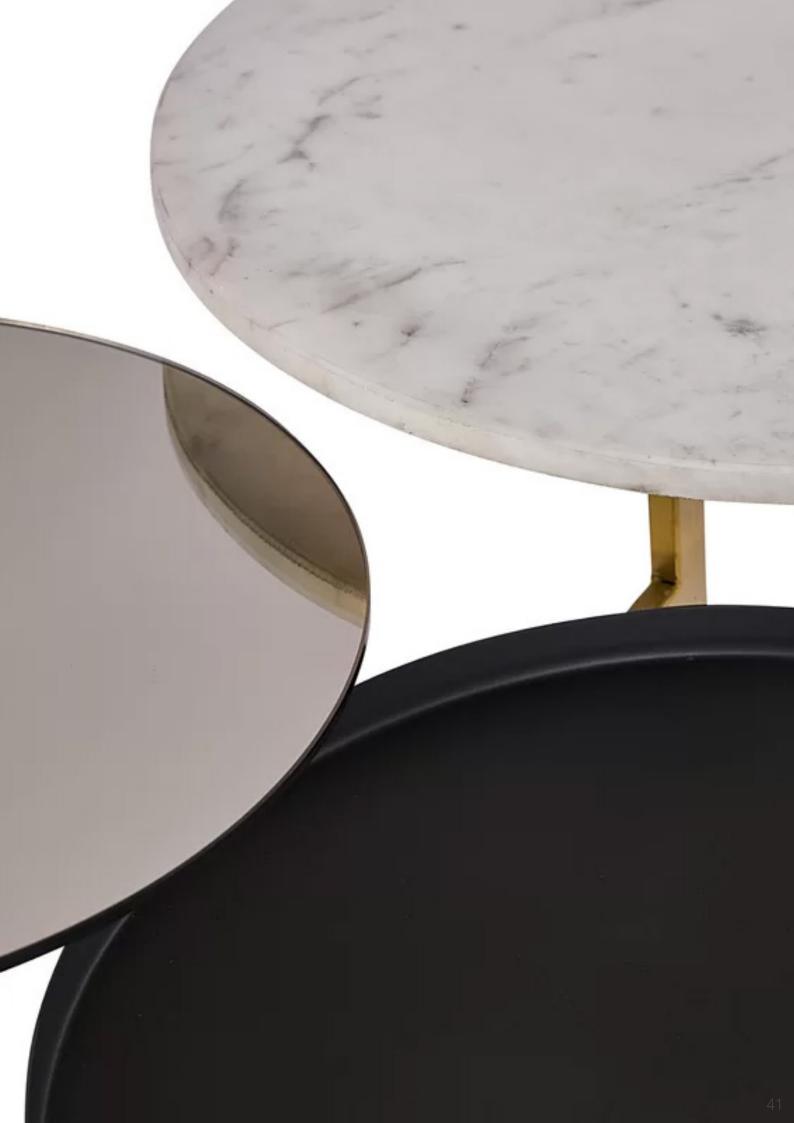

#### 01

- Cararra white marble top
- Tempered bronze glass top
- Black powder coated metal top
- Brass finish 304 stainless steel base

Size: 650\*450\*600mm

Brass finish brushed 304 stainless steel •

Size: Dia1000\*450mm