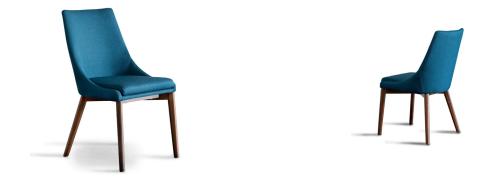

# **13. Dinning Chair**

#### 01

- Molded plywood upholstery with high density foam and fabric
- Solid ash wood leg

Size:520\*560\*800mm

- Molded plywood upholstery with high density foam and fabric Black powder coated metal leg •
- •

- Molded plywood upholstery with high density foam and fabric Black powder coated metal leg •
- •

• Molded plywood upholstery with high density foam and fabric

- Molded plywood upholstery with high density foam and fabric Solid ash wood leg •
- •

- Molded plywood upholstery with high density foam and fabric Black powder coated metal frame •
- •

- Plywood upholstery with high density foam and fabric
  Solid ash wood leg lacquered
  Brass finish 304 stainless steel leg cap