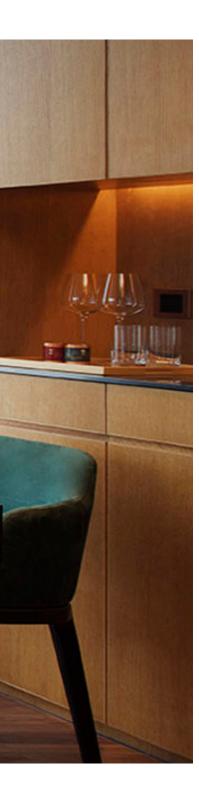

lacquered
- Brass finish 304 stainless steel leg

Size: 550\*450\*550mm







#### 05

- MDF in painted finish carcass
- Powder coated metal base
- Brass finish handle and leg cap



- MDF with walnut veneer lacquered
- MDF with patterned walnut veneer drawer front panel
- Black powder coated metal base

Size: 500\*450\*550mm



#### 07

- Inserted cararra white marble top
- MDF with white oak veneer lacquered
- PE rattan door panel
- solid ash wood leg



- Carrara white marble top
- MDF with white oak veneer lacquered
- Black powder coated metal base

Size: 550\*450\*550mm







#### 09

- MDF with burl veneer lacquered
- Brass finish 304 stainless steel front frame and handle



- MDF in painted finish
  Carved drawer front panel
  Brass finish 304 stainless steel base and handle





### **02. Desk**

#### 01

- MDF with walnut veneer lacqueredSolid ash wood leg

Size: 1650\*600\*750mm



- Cararra white marble topBlack powder coated metal base

Size:1650\*600\*750mm



- Nero margiua marble top MDF in painted finish Solid ash wood leg •
- •
- •

Size : 1650\*600\*750mm



- PU leather wrapped topPolished 304 stainless steel base

Size: 1650\*600\*750mm



- MDF with white oak veneer lacquered
- Polished 304 stainless steel base

Size: 1200\*600\*750mm



- PU leather wrapped topMDF with walnut veneer lacqueredSolid ash wood base

Size: 1650\*600\*750mm



- •
- Marble top Bronze finish 304 stainless steel frame and base •

Size: 1650\*600\*750mm



- PU leather wrapped topSolid white oak wood frame and base

Size: 1650\*600\*750mm

### **03. Coffe Table**



#### 01