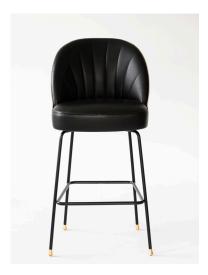

# 14. Bar Chair

#### 01

- Molded plywood upholstery with high density foam and fabric
- Solid ash wood leg

- Molded plywood upholstery with high density foam and PU Black powder coated metal frame •
- •

- Molded plywood upholstery with high density foam and PU Brass finish polished 304 stainless steel swivel base •
- •