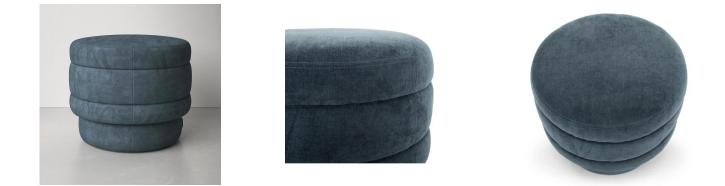

## 11. Ottoman

## 01

• Plywood upholstery with high density foam and fabric

Size:Dia420\*450mm

- Plywood upholstery with high density foam and fabric Solid white oak wood lacquered •

Size: Dia 420\*450mm