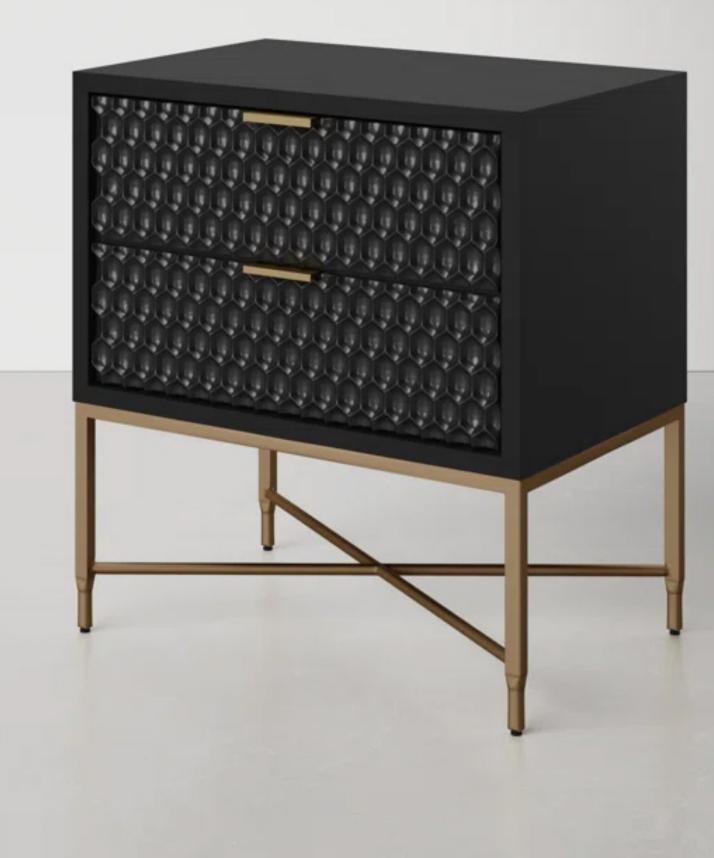

## 01. Nightstand

#### 01

- MDF with white oak veneer carcass lacquered
- Carved drawer front panel lacquered
- Brass finish brushed 304 stainless steel handle and base

Size: 500\*450\*500mm

- MDF with walnut veneer lacquered
- MDF with white oak veneer lacquered
- Solid ash wood leg
- Brass finish brushed 304 stainless steel handle and leg cap

Size: 550\*450\*550mm