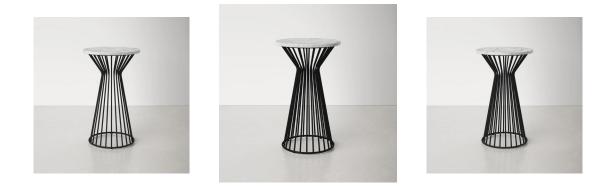

#### 05

- •
- Cararra white marble top Black powder coated metal base •

Size: Dia:350\*750mm

Size: Dia350\*650mm