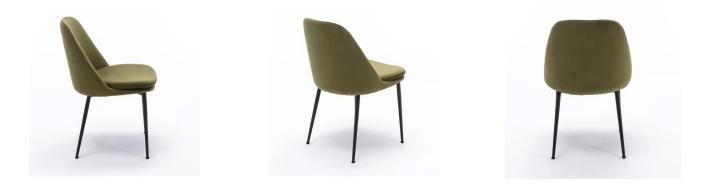

# **13. Dinning Chair**

#### 01

- Molded plywood upholstery with high density foam and fabric
- Solid ash wood leg

Size:520\*560\*800mm

- Molded plywood upholstery with high density foam and fabric Black powder coated metal leg •
- •

- Molded plywood upholstery with high density foam and fabric Black powder coated metal leg •
- •

• Molded plywood upholstery with high density foam and fabric

- Molded plywood upholstery with high density foam and fabric Solid ash wood leg •
- •

- Molded plywood upholstery with high density foam and fabric Black powder coated metal frame •
- •

- Plywood upholstery with high density foam and fabric
  Solid ash wood leg lacquered
  Brass finish 304 stainless steel leg cap