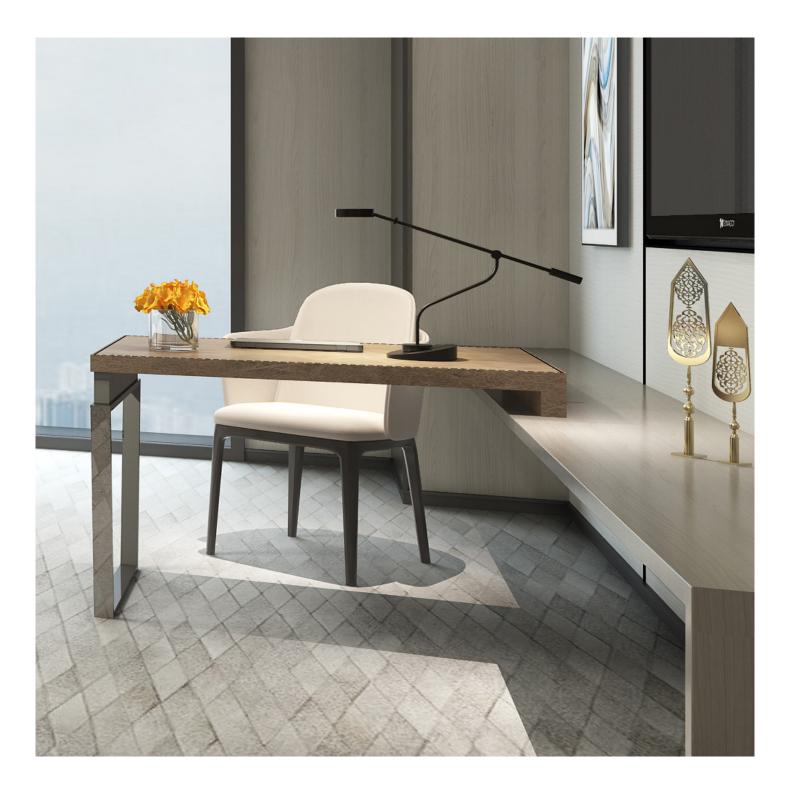

### **02. Desk**

#### 01

- MDF with walnut veneer lacqueredSolid ash wood leg

Size: 1650\*600\*750mm

- Cararra white marble topBlack powder coated metal base

Size:1650\*600\*750mm

- Nero margiua marble top MDF in painted finish Solid ash wood leg •
- •
- •

Size : 1650\*600\*750mm

- PU leather wrapped topPolished 304 stainless steel base

Size: 1650\*600\*750mm

- MDF with white oak veneer lacquered
- Polished 304 stainless steel base

Size: 1200\*600\*750mm

- PU leather wrapped topMDF with walnut veneer lacqueredSolid ash wood base

Size: 1650\*600\*750mm

- •
- Marble top Bronze finish 304 stainless steel frame and base •

Size: 1650\*600\*750mm

- PU leather wrapped topSolid white oak wood frame and base

Size: 1650\*600\*750mm