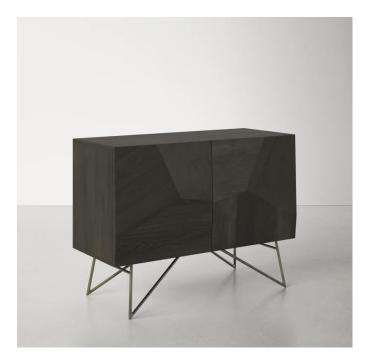

# 06. Functional Cabinet

### 01

- MDF in painted finish carcass
- Brass finish 304 stainless steel trim and base

- Plywood with white oak veneer lacquered Black powder coated metal base •
- •

- Plywood with white oak veneer carcass
- Solid ash wood
- Black powder coated metal base

- •
- •
- Plywood in painted finish carcass Weaving rattan door panel Black powder coated metal base •

- Plywood with patterned walnut veneer lacquered Bronze finish 304 stainless steel base •
- •

•

- ٠
- •
- Plywood with gray shadow veneer lacquered Plywood in painted finish interior of cabinet Brass finish 304 stainless steel handle and leg •