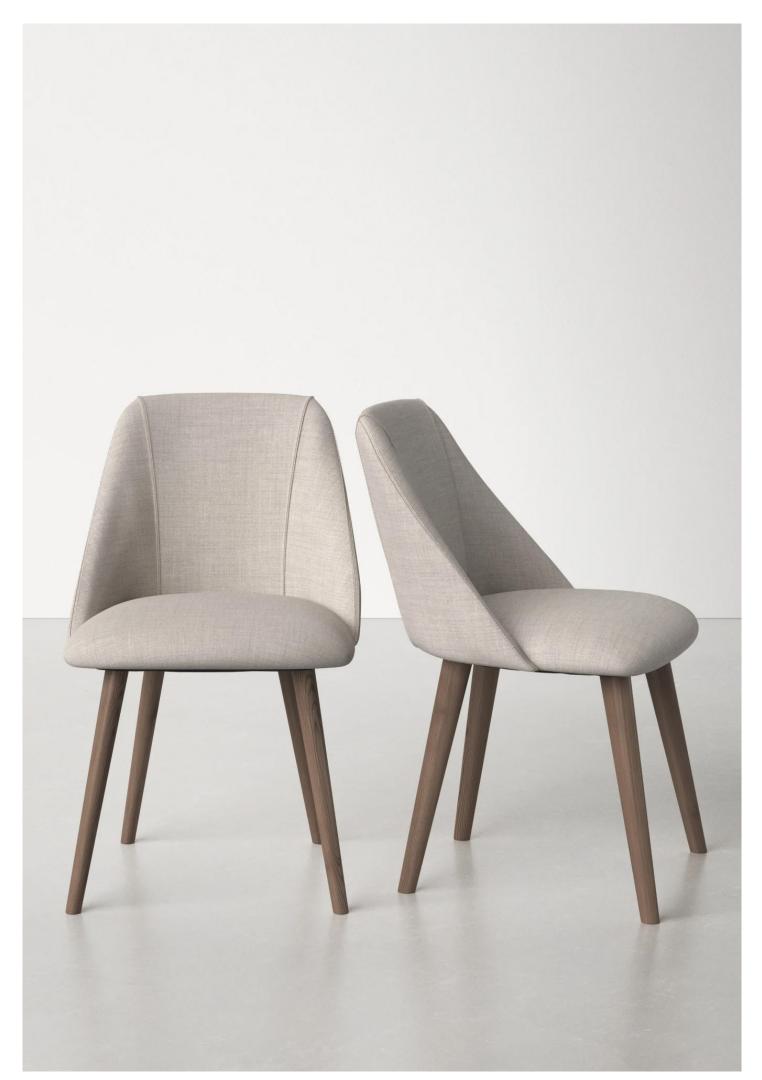

# **13. Dinning Chair**

#### 01

- Molded plywood upholstery with high density foam and fabric
- Solid ash wood leg

Size:520\*560\*800mm

- Molded plywood upholstery with high density foam and fabric Black powder coated metal leg •
- •

- Molded plywood upholstery with high density foam and fabric Black powder coated metal leg •
- •

• Molded plywood upholstery with high density foam and fabric

- Molded plywood upholstery with high density foam and fabric Solid ash wood leg •
- •

- Molded plywood upholstery with high density foam and fabric Black powder coated metal frame •
- •

- Plywood upholstery with high density foam and fabric
  Solid ash wood leg lacquered
  Brass finish 304 stainless steel leg cap