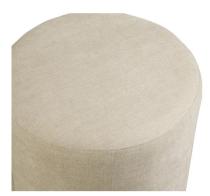

## 11. Ottoman

## 01

• Plywood upholstery with high density foam and fabric

Size:Dia420\*450mm

- Plywood upholstery with high density foam and fabric Solid white oak wood lacquered •

Size: Dia 420\*450mm