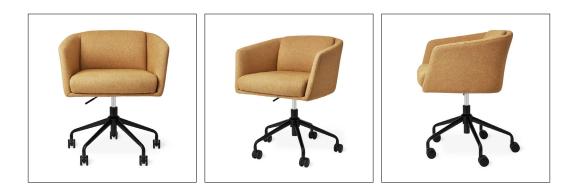

# 08. Desk Chair

## 01

- Molded plywood upholstery with high density foam and fabric
- Black powder coated metal swivel base

Size: 660\*660\*880mm

- Molded plywood upholstery with high density foam and fabric
- Polished aluminum five-spoke swivel base
- Black PP gas lift and castors