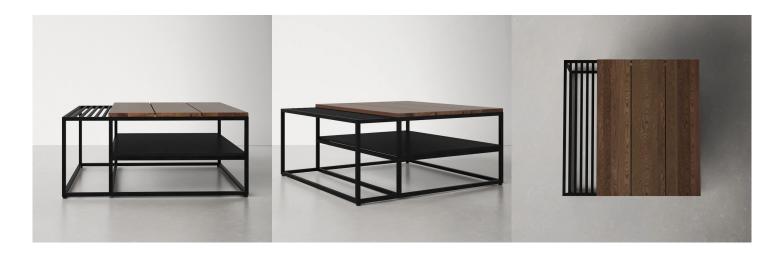

### **03. Coffe Table**

#### 03

- •
- Nero margiua marble top Brass finish 304 stainless steel base •

Size: 1200\*600\*450mm

- MDF with walnut veneer lacquered
- MDF in painted finish shelf panel
- Black powder coated metal frame