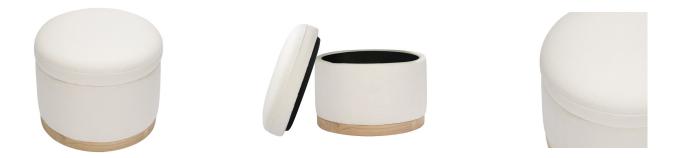

## 11. Ottoman

## 01

• Plywood upholstery with high density foam and fabric

Size:Dia420\*450mm

- Plywood upholstery with high density foam and fabric Solid white oak wood lacquered •

Size: Dia 420\*450mm

## 03

Plywood upholstery with high density foam and fabric •

Size: Dia 420\*450mm

- .
- Plywood upholstery with high density foam and fabric Solid ash wood upholstery with high density foam and fabric •

Size: 460\*460\*450mm