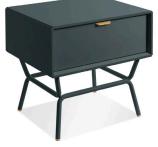

## 01. Nightstand

#### 03

- MDF in painted finish
- MDF with walnut veneer lacquered
- Black powder coated metal base

- MDF with white oak veneer lacquered
- Brass finish 304 stainless steel leg

Size: 550\*450\*550mm