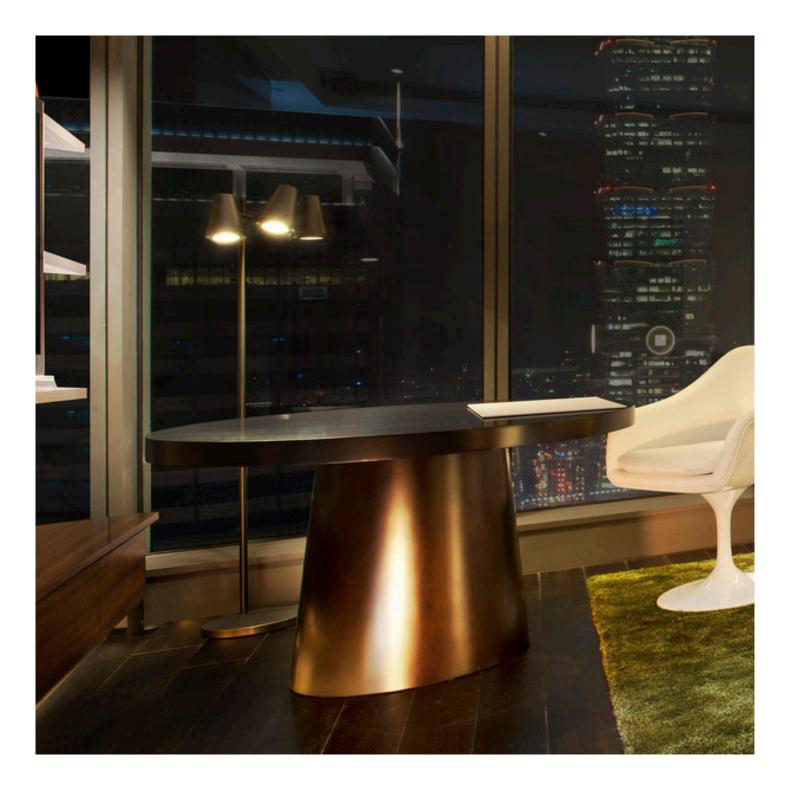

# 05. Dinning Table

### 01

- Cararra white marble top
- Solid walnut wood base lacquered

Size: Dia1200\*750mm

- MDF top in painted finish
- Solid beech wood in painted finish

Size: 1800\*900\*750mm

#### 03

- Cararra white marble top
- Polished 304 stainless steel base

Size: Dia1200\*750mm

- •
- Cararra white marble top Solid ash wood base lacquered •

Size: Dia1200\*750mm

#### 05

- •
- Cararra white marble top Brass finish 304 stainless steel base •

Size: Dia1200\*750mm

- MDF with oak veneer lacquered •
- Solid ash wood leg •

Size: 1600\*800\*750mm

#### 07

- •
- Tempered grey glass top Solid white oak wood base •

Size: Dia:1200\*750mm