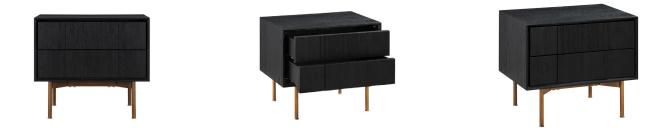

## 01. Nightstand

#### 01

- MDF with white oak veneer carcass lacquered
- Carved drawer front panel lacquered
- Brass finish brushed 304 stainless steel handle and base

Size: 500\*450\*500mm

- MDF with walnut veneer lacquered
- MDF with white oak veneer lacquered
- Solid ash wood leg
- Brass finish brushed 304 stainless steel handle and leg cap

Size: 550\*450\*550mm