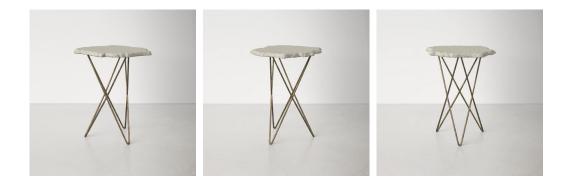

### 04. Side Table

#### 05

- •
- Cararra white marble top Black powder coated metal base •

Size: Dia:350\*750mm

Size: Dia350\*650mm