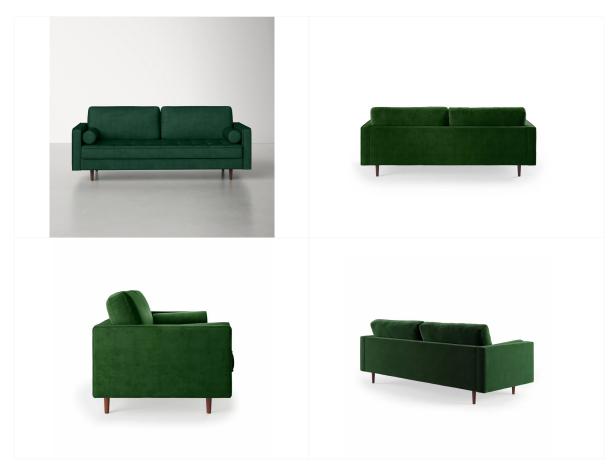

# 10. Sofa

#### 01

- Plywood upholstery with high density foam and fabricSolid ash wood leg

- Plywood upholstery with high density foam and fabric Black powder coated metal leg •
- •

- Plywood upholstery with high density foam and fabric Solid ash wood leg •
- •

- Molded plywood with high density foam and fabric Solid ash wood leg •
- •

- Plywood upholstery with high density foam and fabric Solid ash wood leg •
- •

- Plywood upholstery with high density foam and fabric Polished 304 stainless steel leg •
- •

- Plywood upholstery with high density foam and fabric Solid ash wood leg •
- •

- Plywood upholstery with high density foam and fabric Polished 304 stainless steel leg •
- •

- Plywood upholstery with high density foam and fabric Bronze finish 304 stainless steel leg •
- •