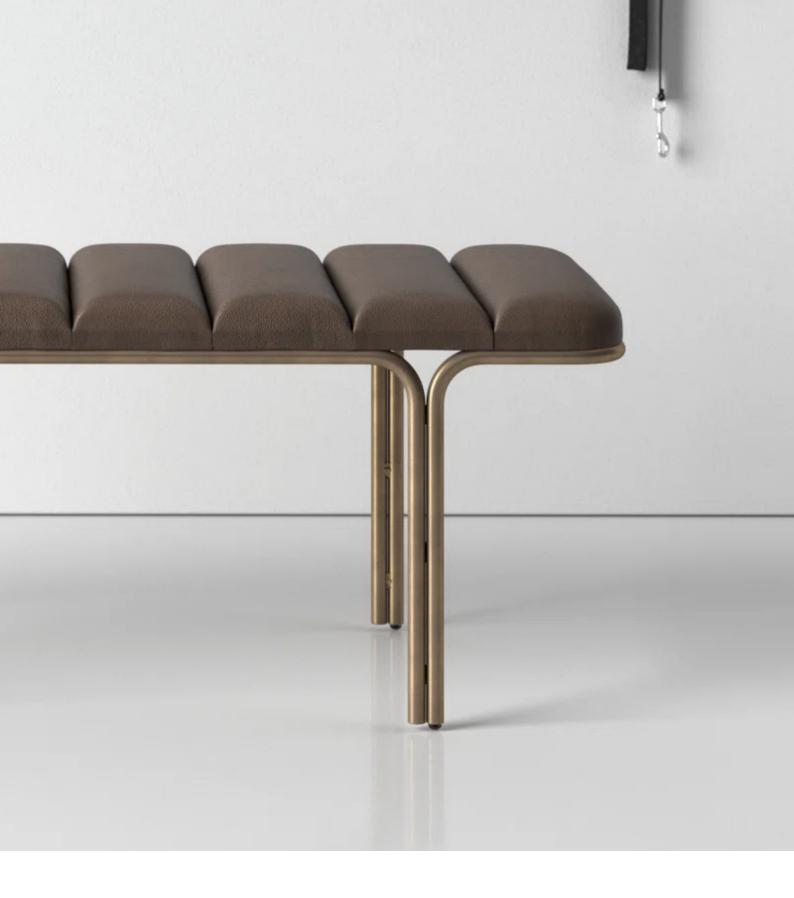

## 12. Bench

## 01

- Plywood upholstery with high density foam and fabric Brass finish 304 stainlesss steel base •
- •

Size: 1500\*450\*450mm

- Plywood upholstery with high density foam and fabric Brass finish 304 stainless steel leg