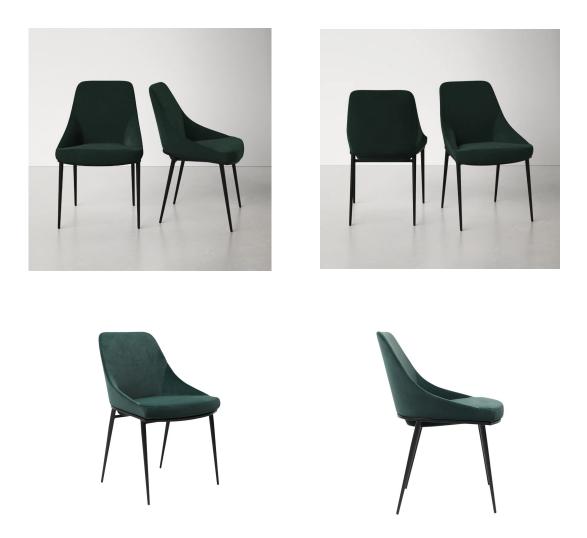

# **13. Dinning Chair**

#### 01

- Molded plywood upholstery with high density foam and fabric
- Solid ash wood leg

Size:520\*560\*800mm

- Molded plywood upholstery with high density foam and fabric Black powder coated metal leg •
- •

- Molded plywood upholstery with high density foam and fabric Black powder coated metal leg •
- •

• Molded plywood upholstery with high density foam and fabric

- Molded plywood upholstery with high density foam and fabric Solid ash wood leg •
- •

- Molded plywood upholstery with high density foam and fabric Black powder coated metal frame •
- •

- Plywood upholstery with high density foam and fabric
  Solid ash wood leg lacquered
  Brass finish 304 stainless steel leg cap