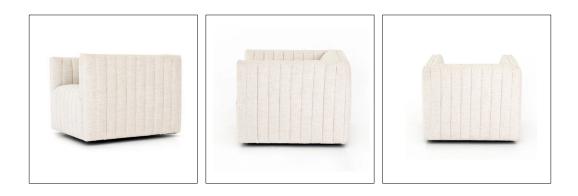

# 10. Sofa

#### 01

- Plywood upholstery with high density foam and fabricSolid ash wood leg

- Plywood upholstery with high density foam and fabric Black powder coated metal leg •
- •

- Plywood upholstery with high density foam and fabric Solid ash wood leg •
- •