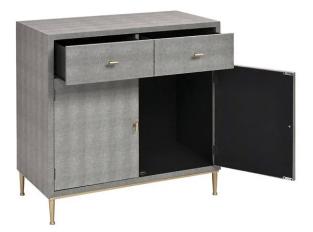

# 06. Functional Cabinet

- •
- •
- Plywood in painted finish carcass Weaving rattan door panel Black powder coated metal base •

- Plywood with patterned walnut veneer lacquered Bronze finish 304 stainless steel base •
- •

•

- ٠
- •
- Plywood with gray shadow veneer lacquered Plywood in painted finish interior of cabinet Brass finish 304 stainless steel handle and leg •