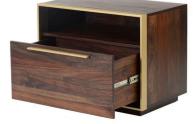

## 01. Nightstand

#### 01

- MDF with white oak veneer carcass lacquered
- Carved drawer front panel lacquered
- Brass finish brushed 304 stainless steel handle and base

Size: 500\*450\*500mm

- MDF with walnut veneer lacquered
- MDF with white oak veneer lacquered
- Solid ash wood leg
- Brass finish brushed 304 stainless steel handle and leg cap