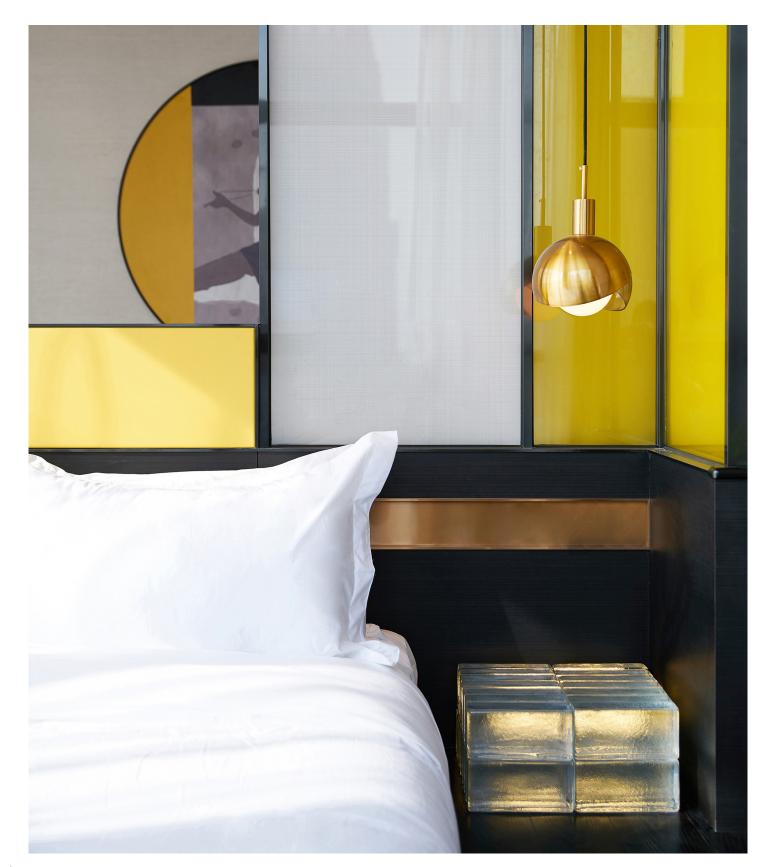

## 01. Nightstand

#### 01

- MDF with white oak veneer carcass lacquered
- Carved drawer front panel lacquered
- Brass finish brushed 304 stainless steel handle and base

Size: 500\*450\*500mm

- MDF with walnut veneer lacquered
- MDF with white oak veneer lacquered
- Solid ash wood leg
- Brass finish brushed 304 stainless steel handle and leg cap