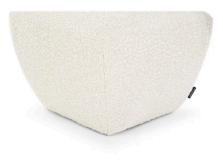

## 11. Ottoman

## 01

• Plywood upholstery with high density foam and fabric

Size:Dia420\*450mm

- Plywood upholstery with high density foam and fabric Solid white oak wood lacquered •

Size: Dia 420\*450mm