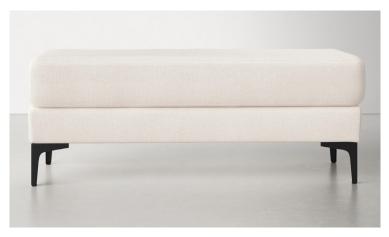

#### 09

- Plywood upholstery with high density foam and fabric Bronze finish 304 stainless steel frame •
- •

Size:1500\*450\*450mm