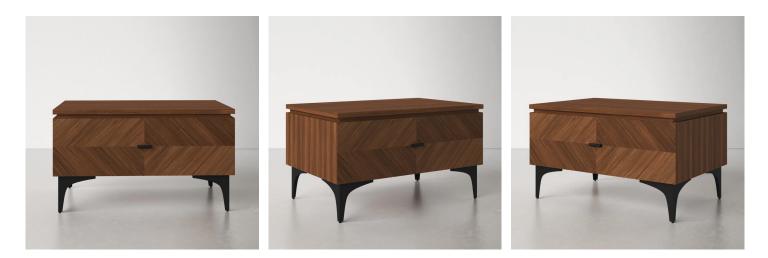

## 01. Nightstand

#### 01

- MDF with white oak veneer carcass lacquered
- Carved drawer front panel lacquered
- Brass finish brushed 304 stainless steel handle and base

Size: 500\*450\*500mm

- MDF with walnut veneer lacquered
- MDF with white oak veneer lacquered
- Solid ash wood leg
- Brass finish brushed 304 stainless steel handle and leg cap

Size: 550\*450\*550mm