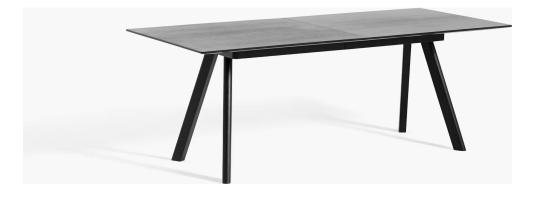

# 05. Dinning Table

### 01

- Cararra white marble top
- Solid walnut wood base lacquered

Size: Dia1200\*750mm

- MDF top in painted finish
- Solid beech wood in painted finish

Size: 1800\*900\*750mm

#### 03

- Cararra white marble top
- Polished 304 stainless steel base

Size: Dia1200\*750mm

- •
- Cararra white marble top Solid ash wood base lacquered •

Size: Dia1200\*750mm

#### 05

- •
- Cararra white marble top Brass finish 304 stainless steel base •

Size: Dia1200\*750mm

- MDF with oak veneer lacquered •
- Solid ash wood leg •

Size: 1600\*800\*750mm

#### 07

- •
- Tempered grey glass top Solid white oak wood base •

Size: Dia:1200\*750mm