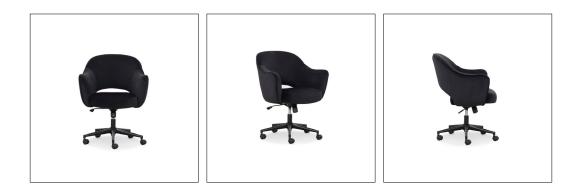

# 08. Desk Chair

## 01

- Molded plywood upholstery with high density foam and fabric
- Black powder coated metal swivel base

Size: 660\*660\*880mm

- Molded plywood upholstery with high density foam and fabric
- Polished aluminum five-spoke swivel base
- Black PP gas lift and castors