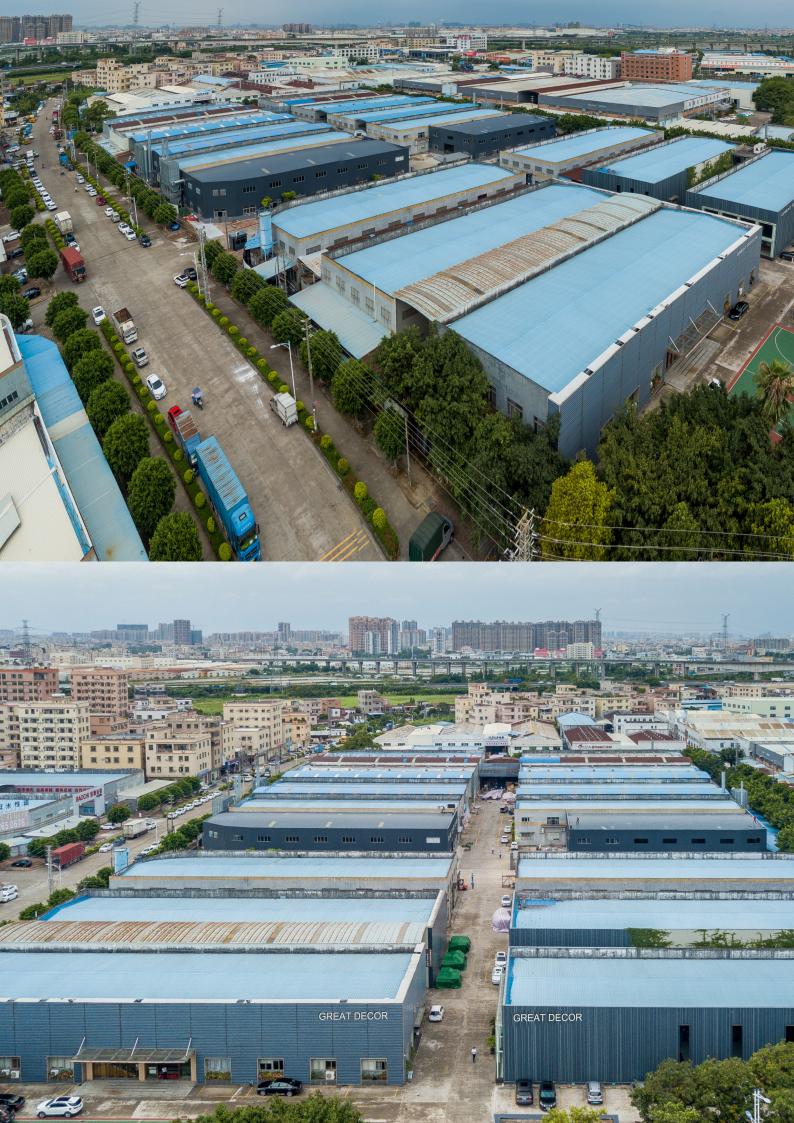

#### WHO WE ARE

,

| 1991 •        | Founded in 1991, GREAT DECOR is a leading high end hospitality<br>and custom furniture manufacture group specialized in producing<br>top-grade contract furniture for hotels, villas, clubs, restaurants,<br>cafes, and real estate mockup rooms et al.                                                                                                                                                                                                         |
|---------------|-----------------------------------------------------------------------------------------------------------------------------------------------------------------------------------------------------------------------------------------------------------------------------------------------------------------------------------------------------------------------------------------------------------------------------------------------------------------|
|               | As the family business founders, Mr. Yao and his relatives were<br>the first generation workers in furniture factories run by US and<br>Taiwan investors in 1980s, by when Chinese Government was<br>widely introducing overseas investments. After over ten years of<br>accumulation on skills, techniques, and management; they created<br>own furniture business called GREAT DECOR: offering great<br>decoration furniture and products to the whole world. |
|               | The first generation factory of GREAT DECOR named Huasheng<br>Office Furniture is located in Dongsheng Town, Zhongshan City<br>covering a total area of 100,000 square meters, with a staff of over<br>800 people. At this stage, office furniture is the major business and<br>is the top ten player in China.                                                                                                                                                 |
| 2000 •        | Early 21st centry, the second generation factory of GREAT DECOR<br>named Huasheng Hospitality is launched in Dongsheng Town,<br>zhongshan City; covering a total area of 40,000 square meters, with<br>a staff of over 400 people.                                                                                                                                                                                                                              |
| 2017 •        | In 2017, the third generation factory of GREAT DECOR focusing on<br>high-end fitting out furniture is established in Sanshui Town, Foshan<br>City; covering a total area of 60,000 square meters, with a staff of<br>over 150 people.                                                                                                                                                                                                                           |
| WHY CHOOSE US | All GREAT DECOR products can meet international standards on quality requirement, environmental protection and green                                                                                                                                                                                                                                                                                                                                            |

#### Great Decor Cultural Technology Co., Ltd

- · Zhongshan Huasheng Furniture Mfg Co.,Ltd
- · Foshan Great Decor Furniture Factory Co.,Ltd

**Factory Address:** 

Tongmao Industrial Park, Dongsheng Town, Zhongshan City, GuangDong, China