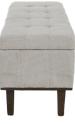

#### 03

- Plywood upholstery with high density foam and fabric Solid walnut wood leg lacquered •
- •

Size:1500\*450\*450mm

- Plywood upholstery with high density foam and fabric Black powder coated metal base •

Size:1500\*450\*450mm