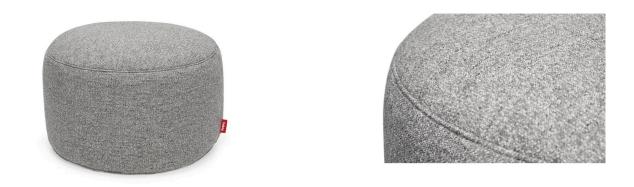

## 11. Ottoman

## 01

• Plywood upholstery with high density foam and fabric

Size:Dia420\*450mm

- Plywood upholstery with high density foam and fabric Solid white oak wood lacquered •

Size: Dia 420\*450mm