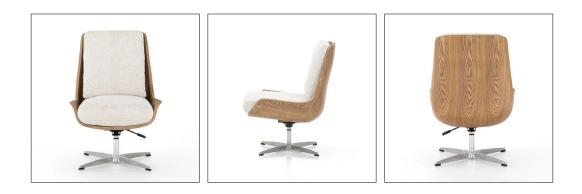

# 09. Lounge Chiar

#### 01

- Plywood upholstery with high density foam and PU
- Black powder coated metal base

Size: 550\*560\*800mm

- Molded plywood upholstery with high density foam and fabric Bronze finish 304 stainless steel base •
- •