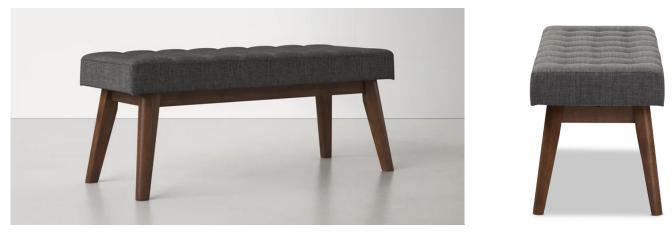

## 12. Bench

## 01

- Plywood upholstery with high density foam and fabric Brass finish 304 stainlesss steel base •
- •

Size: 1500\*450\*450mm

- Plywood upholstery with high density foam and fabric Brass finish 304 stainless steel leg