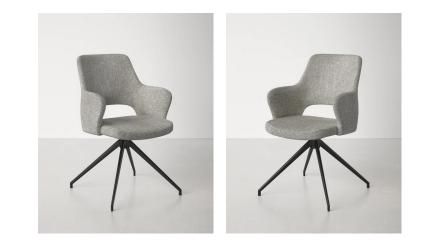

# 08. Desk Chair

## 01

- Molded plywood upholstery with high density foam and fabric
- Black powder coated metal swivel base

Size: 660\*660\*880mm

- Molded plywood upholstery with high density foam and fabric
- Polished aluminum five-spoke swivel base
- Black PP gas lift and castors