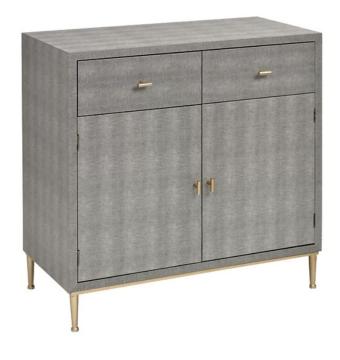

# 06. Functional Cabinet

- •
- •
- Plywood in painted finish carcass Weaving rattan door panel Black powder coated metal base •

- Plywood with patterned walnut veneer lacquered Bronze finish 304 stainless steel base •
- •

•

- ٠
- •
- Plywood with gray shadow veneer lacquered Plywood in painted finish interior of cabinet Brass finish 304 stainless steel handle and leg •