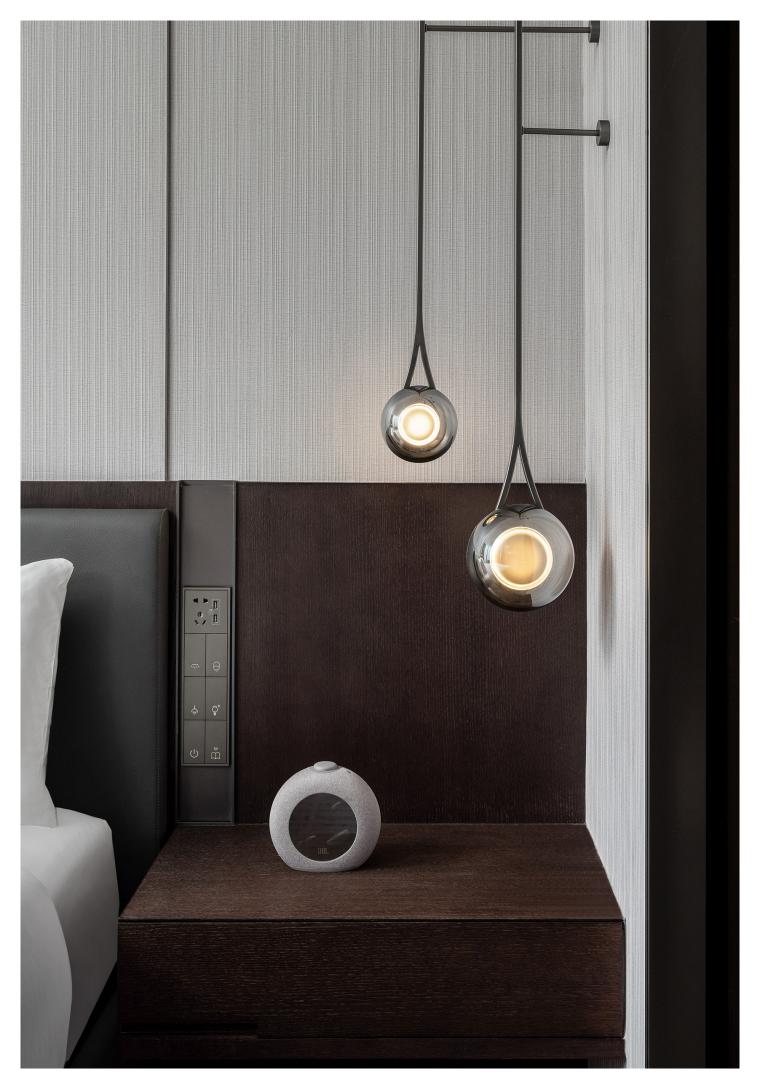

## 01. Nightstand

#### 01

- MDF with white oak veneer carcass lacquered
- Carved drawer front panel lacquered
- Brass finish brushed 304 stainless steel handle and base

Size: 500\*450\*500mm

- MDF with walnut veneer lacquered
- MDF with white oak veneer lacquered
- Solid ash wood leg
- Brass finish brushed 304 stainless steel handle and leg cap

Size: 550\*450\*550mm