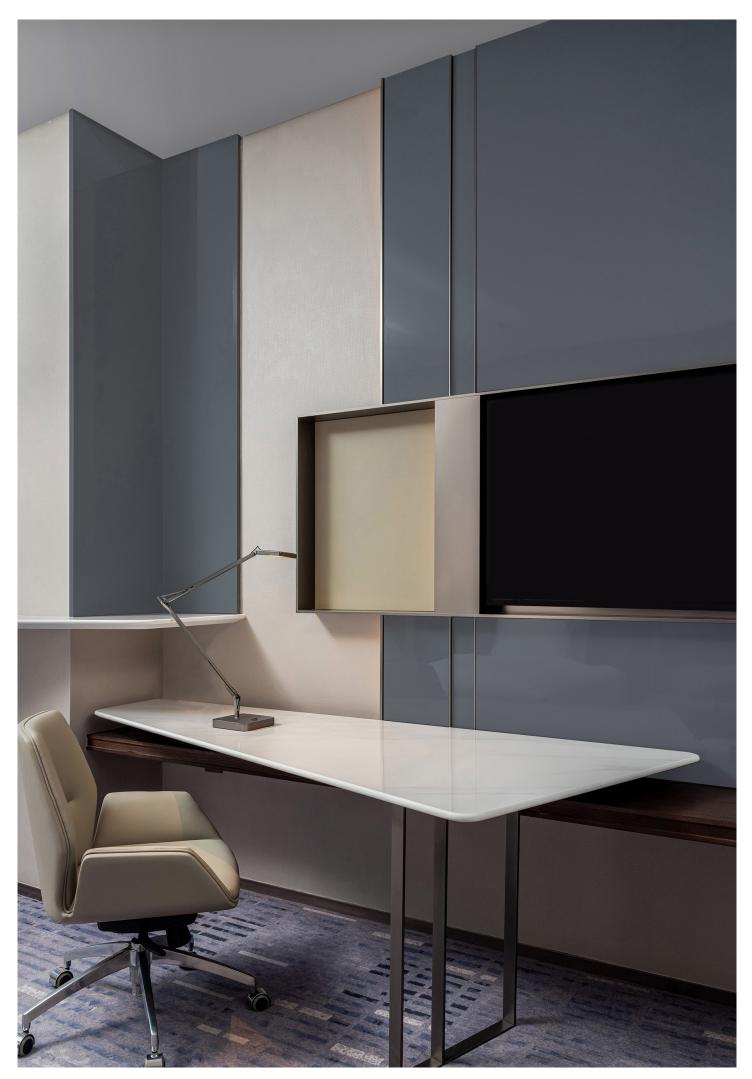

### **02. Desk**

#### 01

- MDF with walnut veneer lacqueredSolid ash wood leg

Size: 1650\*600\*750mm

- Cararra white marble topBlack powder coated metal base

Size:1650\*600\*750mm

- Nero margiua marble top MDF in painted finish Solid ash wood leg •
- •
- •

Size : 1650\*600\*750mm

- PU leather wrapped topPolished 304 stainless steel base

Size: 1650\*600\*750mm

- MDF with white oak veneer lacquered
- Polished 304 stainless steel base

Size: 1200\*600\*750mm

- PU leather wrapped topMDF with walnut veneer lacqueredSolid ash wood base

Size: 1650\*600\*750mm

- •
- Marble top Bronze finish 304 stainless steel frame and base •

Size: 1650\*600\*750mm

- PU leather wrapped topSolid white oak wood frame and base

Size: 1650\*600\*750mm