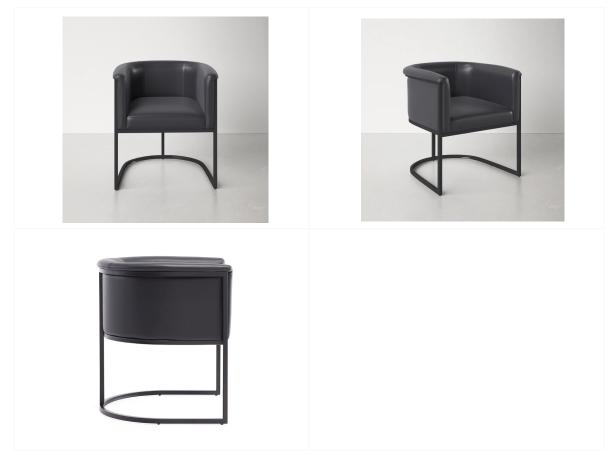

# **13. Dinning Chair**

- Molded plywood upholstery with high density foam and fabric Black powder coated metal leg •
- •

• Molded plywood upholstery with high density foam and fabric

- Molded plywood upholstery with high density foam and fabric Solid ash wood leg •
- •

- Molded plywood upholstery with high density foam and fabric Black powder coated metal frame •
- •

- Plywood upholstery with high density foam and fabric
  Solid ash wood leg lacquered
  Brass finish 304 stainless steel leg cap