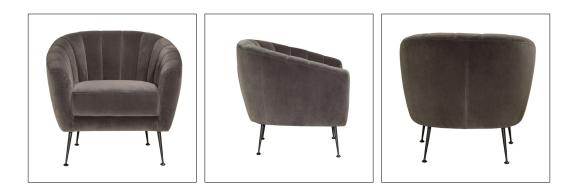

# 09. Lounge Chiar

#### 01

- Plywood upholstery with high density foam and PU
- Black powder coated metal base

Size: 550\*560\*800mm

- Molded plywood upholstery with high density foam and fabric Bronze finish 304 stainless steel base •
- •