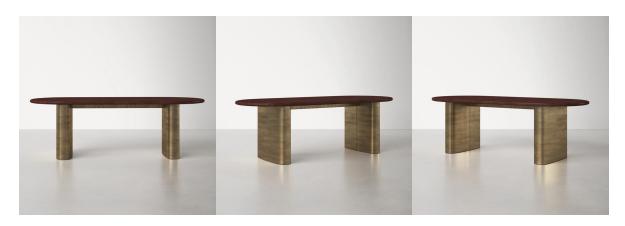

# 05. Dinning Table

### 01

- Cararra white marble top
- Solid walnut wood base lacquered

Size: Dia1200\*750mm

- MDF top in painted finish
- Solid beech wood in painted finish

Size: 1800\*900\*750mm