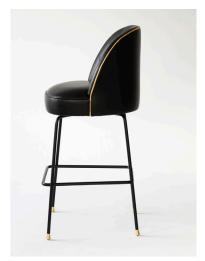

# 14. Bar Chair

- Molded plywood upholstery with high density foam and fabric Black powder coated metal base •
- •
- Brass finish 304 stainless steel leg cap •

- Plywood upholstery with high density foam and PU Black powder coated metal frame •
- •