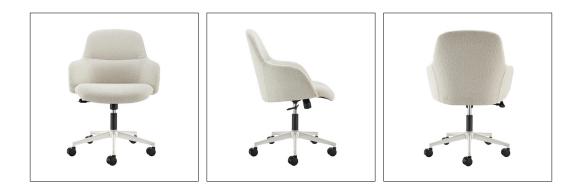

# 08. Desk Chair

## 01

- Molded plywood upholstery with high density foam and fabric
- Black powder coated metal swivel base

Size: 660\*660\*880mm

- Molded plywood upholstery with high density foam and fabric
- Polished aluminum five-spoke swivel base
- Black PP gas lift and castors