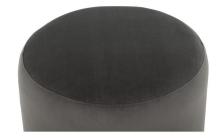

## 11. Ottoman

## 03

Plywood upholstery with high density foam and fabric •

Size: Dia 420\*450mm

- .
- Plywood upholstery with high density foam and fabric Solid ash wood upholstery with high density foam and fabric •

Size: 460\*460\*450mm