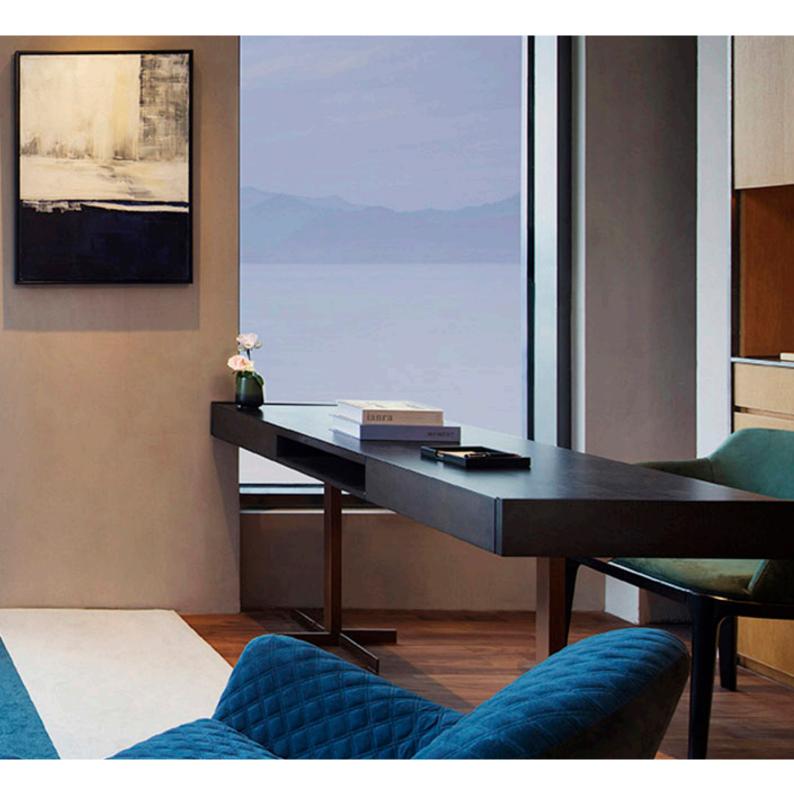

### **02. Desk**

#### 01

- MDF with walnut veneer lacqueredSolid ash wood leg

Size: 1650\*600\*750mm

- Cararra white marble topBlack powder coated metal base

Size:1650\*600\*750mm

- Nero margiua marble top MDF in painted finish Solid ash wood leg •
- •
- •

Size : 1650\*600\*750mm

- PU leather wrapped topPolished 304 stainless steel base

Size: 1650\*600\*750mm

- MDF with white oak veneer lacquered
- Polished 304 stainless steel base

Size: 1200\*600\*750mm

- PU leather wrapped topMDF with walnut veneer lacqueredSolid ash wood base