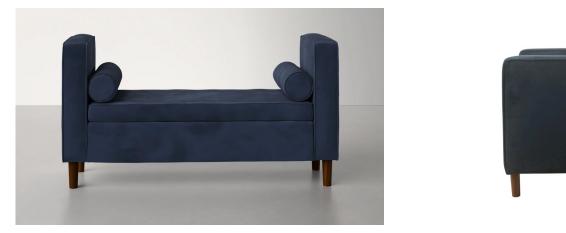

## 12. Bench

## 01

- Plywood upholstery with high density foam and fabric Brass finish 304 stainlesss steel base •
- •

Size: 1500\*450\*450mm

- Plywood upholstery with high density foam and fabric Brass finish 304 stainless steel leg

Size:1500\*450\*450mm