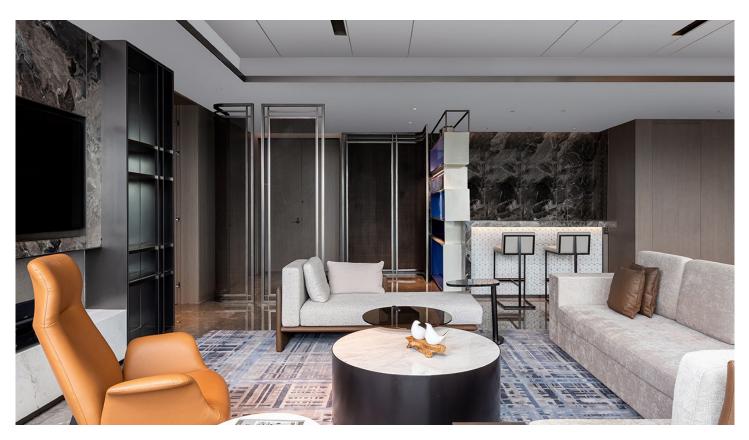

| 49  |  |  |
| 05. Dining Table                   | 53  |  |  |
| 06. Functional Cabinet             | 59  |  |  |
| 07. Vanity Cabinet                 | 67  |  |  |
| • SEATTINGS                        |     |  |  |
| 08. Desk Chair                     | 75  |  |  |
| 09. Lounge Chair                   | 81  |  |  |
| 10. Sofa                           | 87  |  |  |
| 11. Ottoman                        | 97  |  |  |
| 12. Bench                          | 103 |  |  |
| 13. Dining Chair                   | 109 |  |  |
| 14. Bar Chair                      | 119 |  |  |

# Fitting out & Millwork & Series 01



## & Joinery









# Fitting out & Millwork & Series 02



## & Joinery



# Fitting out & Millwork & Series 03





## **k** Joinery



# Fitting out & Millwork & Series 04





## **k** Joinery















## 01. Nightstand





#### 01

- MDF with white oak veneer carcass lacquered
- Carved drawer front panel lacquered
- Brass finish brushed 304 stainless steel handle and base

Size: 500\*450\*500mm



- MDF with walnut veneer lacquered
- MDF with white oak veneer lacquered
- Solid ash wood leg
- Brass finish brushed 304 stainless steel handle and leg cap

Size: 550\*450\*550mm



#### 03

- MDF in painted finish
- MDF with walnut veneer lacquered
- Black powder coated metal base



- MDF with white oak veneer lacquered
- Brass finish 304 stainless steel leg

Size: 550\*450\*550mm







#### 05

- MDF in painted finish carcass
- Powder coated metal base
- Brass finish handle and leg cap



- MDF with walnut veneer lacquered
- MDF with patterned walnut ve