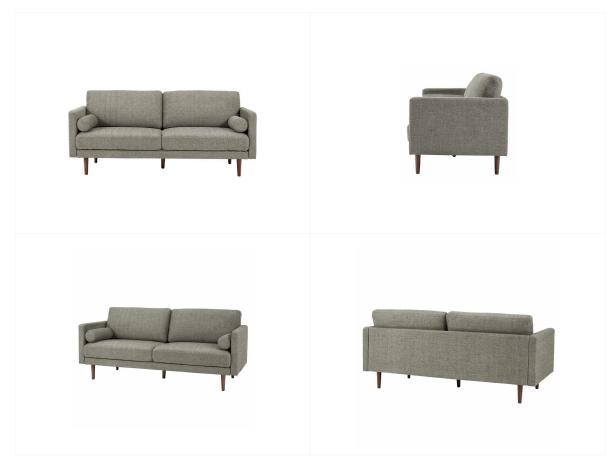

#### 01

- Plywood upholstery with high density foam and fabricSolid ash wood leg

- Plywood upholstery with high density foam and fabric Black powder coated metal leg •
- •

- Plywood upholstery with high density foam and fabric Solid ash wood leg •
- •

- Molded plywood with high density foam and fabric Solid ash wood leg •
- •

- Plywood upholstery with high density foam and fabric Solid ash wood leg •
- •

- Plywood upholstery with high density foam and fabric Polished 304 stainless steel leg •
- •

- Plywood upholstery with high density foam and fabric Solid ash wood leg •
- •

- Plywood upholstery with high density foam and fabric Polished 304 stainless steel leg •
- •

- Plywood upholstery with high density foam and fabric Bronze finish 304 stainless steel leg •
- •