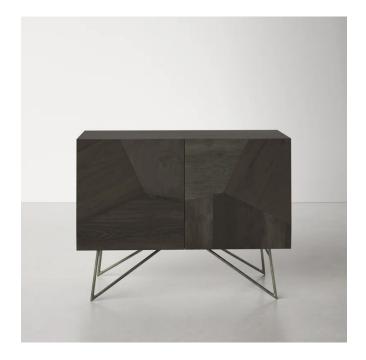

# 06. Functional Cabinet

### 01

- MDF in painted finish carcass
- Brass finish 304 stainless steel trim and base

- Plywood with white oak veneer lacquered Black powder coated metal base •
- •

- Plywood with white oak veneer carcass
- Solid ash wood
- Black powder coated metal base

- •
- •
- Plywood in painted finish carcass Weaving rattan door panel Black powder coated metal base •

- Plywood with patterned walnut veneer lacquered Bronze finish 304 stainless steel base •
- •

•

- ٠
- •
- Plywood with gray shadow veneer lacquered Plywood in painted finish interior of cabinet Brass finish 304 stainless steel handle and leg •