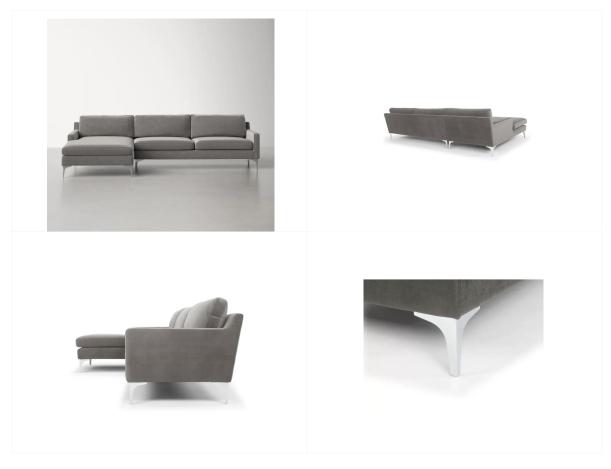

# 10. Sofa

#### 01

- Plywood upholstery with high density foam and fabricSolid ash wood leg

- Plywood upholstery with high density foam and fabric Black powder coated metal leg •
- •

- Plywood upholstery with high density foam and fabric Solid ash wood leg •
- •

- Molded plywood with high density foam and fabric Solid ash wood leg •
- •

- Plywood upholstery with high density foam and fabric Solid ash wood leg •
- •

- Plywood upholstery with high density foam and fabric Polished 304 stainless steel leg •
- •

- Plywood upholstery with high density foam and fabric Solid ash wood leg •
- •

- Plywood upholstery with high density foam and fabric Polished 304 stainless steel leg •
- •

- Plywood upholstery with high density foam and fabric Bronze finish 304 stainless steel leg •
- •