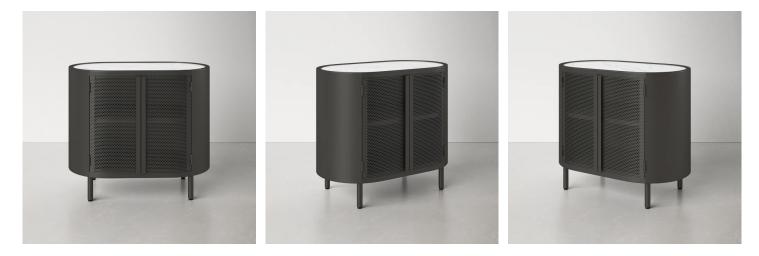

#### 07

- Inserted cararra white marble top
- MDF with white oak veneer lacquered
- PE rattan door panel
- solid ash wood leg

- Carrara white marble top
- MDF with white oak veneer lacquered
- Black powder coated metal base

Size: 550\*450\*550mm