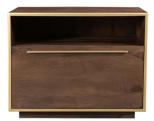

### 01

- MDF in painted finish carcass
- Brass finish 304 stainless steel trim and base

- Plywood with white oak veneer lacquered Black powder coated metal base •
- •

- Plywood with white oak veneer carcass
- Solid ash wood
- Black powder coated metal base