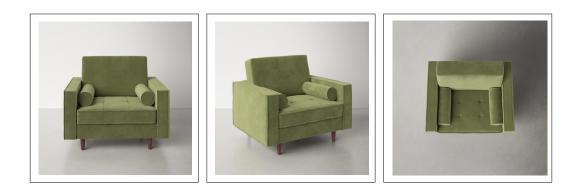

# 09. Lounge Chiar

## 07

- Plywood upholstery with high density foam and fabric Solid ash wood leg •
- •

Size:550\*560\*800mm

- Plywood upholstery with high density foam and fabric •
- Solid ash wood leg •

Size:550\*560\*800mm