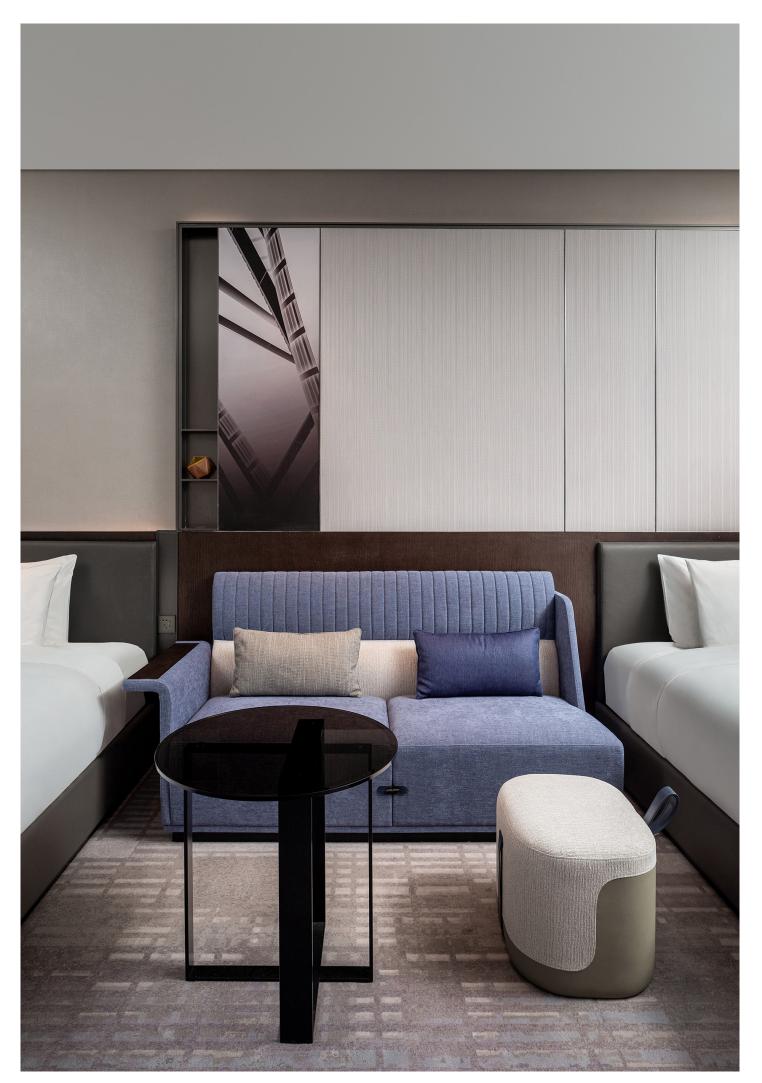

# 10. Sofa

#### 01

- Plywood upholstery with high density foam and fabricSolid ash wood leg

- Plywood upholstery with high density foam and fabric Black powder coated metal leg •
- •

- Plywood upholstery with high density foam and fabric Solid ash wood leg •
- •