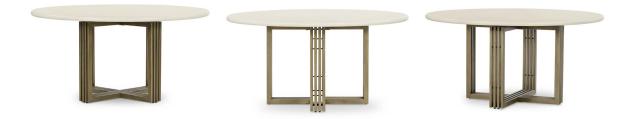

# 05. Dinning Table

### 01

- Cararra white marble top
- Solid walnut wood base lacquered

Size: Dia1200\*750mm

- MDF top in painted finish
- Solid beech wood in painted finish

Size: 1800\*900\*750mm

#### 03

- Cararra white marble top
- Polished 304 stainless steel base

Size: Dia1200\*750mm

- •
- Cararra white marble top Solid ash wood base lacquered •

Size: Dia1200\*750mm

#### 05

- •
- Cararra white marble top Brass finish 304 stainless steel base •

Size: Dia1200\*750mm

- MDF with oak veneer lacquered •
- Solid ash wood leg •

Size: 1600\*800\*750mm

#### 07

- •
- Tempered grey glass top Solid white oak wood base •

Size: Dia:1200\*750mm