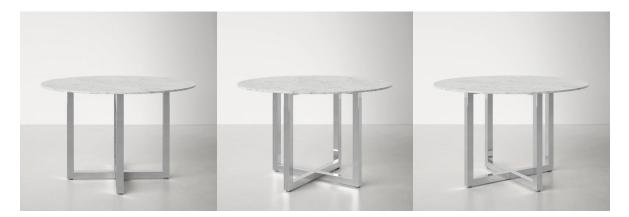

# 05. Dinning Table

#### 03

- Cararra white marble top
- Polished 304 stainless steel base

Size: Dia1200\*750mm

- •
- Cararra white marble top Solid ash wood base lacquered •

Size: Dia1200\*750mm