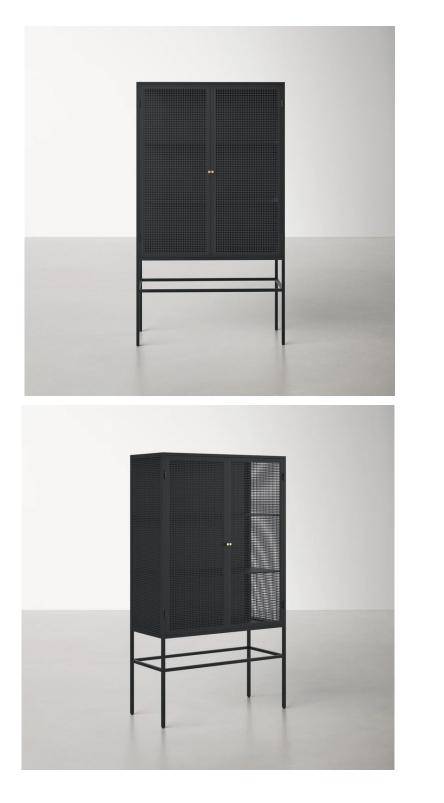

# 06. Functional Cabinet

### 01

- MDF in painted finish carcass
- Brass finish 304 stainless steel trim and base

- Plywood with white oak veneer lacquered Black powder coated metal base •
- •

- Plywood with white oak veneer carcass
- Solid ash wood
- Black powder coated metal base

- •
- •
- Plywood in painted finish carcass Weaving rattan door panel Black powder coated metal base •

- Plywood with patterned walnut veneer lacquered Bronze finish 304 stainless steel base •
- •

•

- ٠
- •
- Plywood with gray shadow veneer lacquered Plywood in painted finish interior of cabinet Brass finish 304 stainless steel handle and leg •