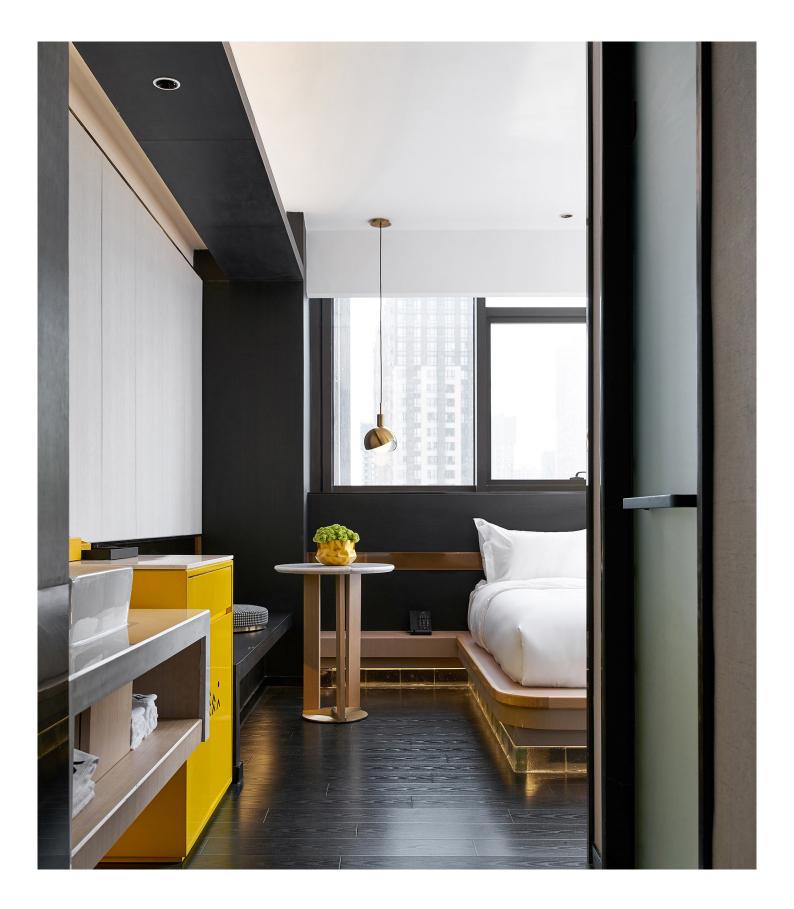

| 23  |  |  |
| 02. Desk                           | 31  |  |  |
| 03. Coffee Table                   | 41  |  |  |
| 04. Side Table                     | 49  |  |  |
| 05. Dining Table                   | 53  |  |  |
| 06. Functional Cabinet             | 59  |  |  |
| 07. Vanity Cabinet                 | 67  |  |  |
| • SEATTINGS                        |     |  |  |
| 08. Desk Chair                     | 75  |  |  |
| 09. Lounge Chair                   | 81  |  |  |
| 10. Sofa                           | 87  |  |  |
| 11. Ottoman                        | 97  |  |  |
| 12. Bench                          | 103 |  |  |
| 13. Dining Chair                   | 109 |  |  |
| 14. Bar Chair                      | 119 |  |  |

# Fitting out & Millwork & Series 01



## & Joinery









# Fitting out & Millwork & Series 02



## & Joinery



# Fitting out & Millwork & Series 03





## **k** Joinery



# Fitting out & Millwork & Series 04





## **k** Joinery















## 01. Nightstand





#### 01

- MDF with white oak veneer carcass lacquered
- Carved drawer front panel lacquered
- Brass finish brushed 304 stainless steel handle and base

Size: 500\*450\*500mm



- MDF with walnut veneer lacquered
- MDF with white oak veneer lacquered
- Solid ash wood leg
- Brass finish brushed 304 stainless steel handle and leg cap

Size: 550\*450\*550mm



#### 03

- MDF in painted finish
- MDF with walnut veneer lacquered
- Black powder coated metal base



- MDF with white oak veneer lacquered
- Brass finish 304 stainless steel leg

Size: 550\*450\*550mm







#### 05

-