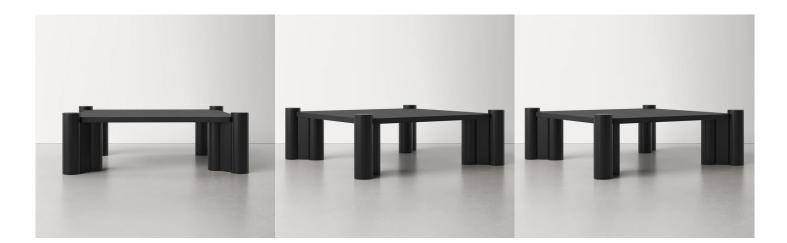

### **03. Coffe Table**

#### 05

- MDF in painted finish
- Solid ash wood leg

Size: Dia1200\*600\*450mm

- MDF with white oak veneer lacquered
- Black powder coated metal base

Size: Dia 1200\*450mm