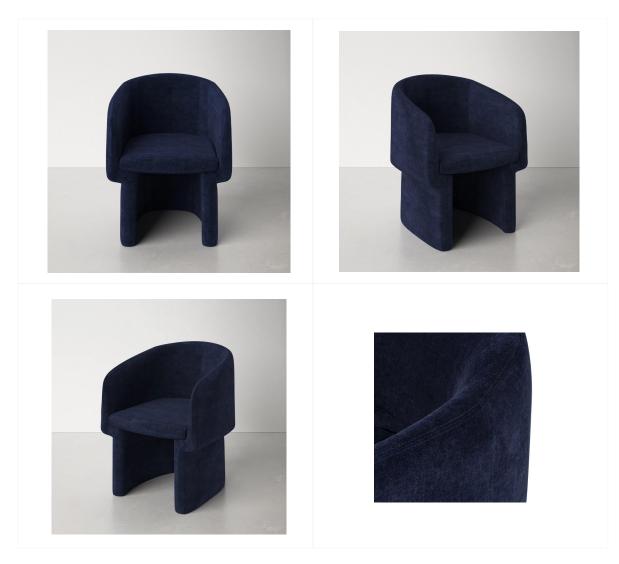

# **13. Dinning Chair**

#### 09

- Molded plywood upholstery with high density foam and fabric •
- Black powder coated metal base •

- Molded plywood upholstery with high density foam and fabric Solid ash wood leg lacquered •
- •