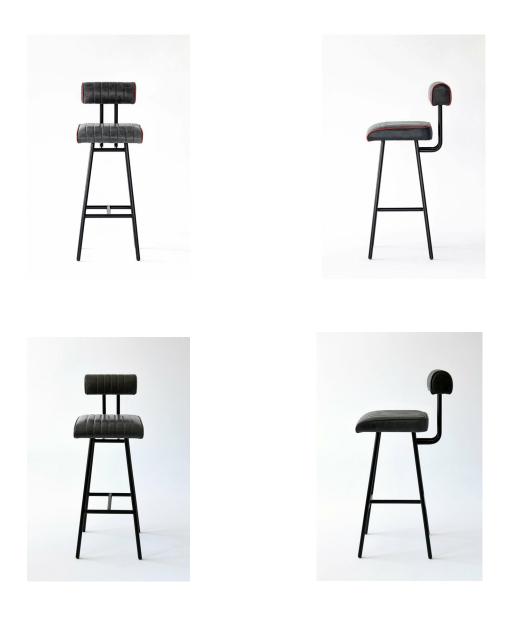

# 14. Bar Chair

#### 01

- Molded plywood upholstery with high density foam and fabric
- Solid ash wood leg

- Molded plywood upholstery with high density foam and PU Black powder coated metal frame •
- •

- Molded plywood upholstery with high density foam and PU Brass finish polished 304 stainless steel swivel base •
- •