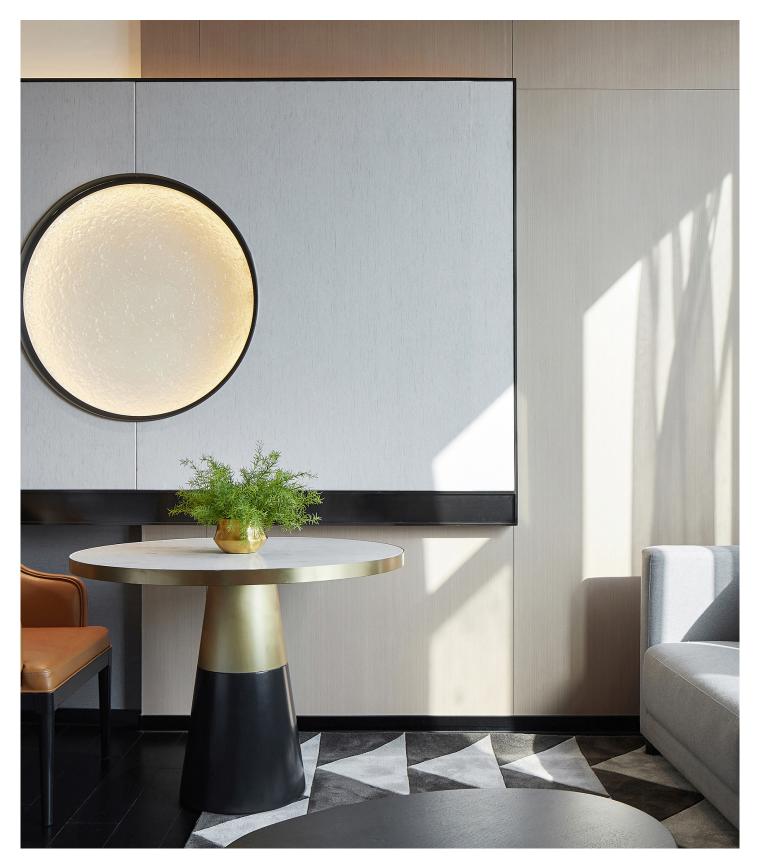

| 31  |  |  |
| 03. Coffee Table                   | 41  |  |  |
| 04. Side Table                     | 49  |  |  |
| 05. Dining Table                   | 53  |  |  |
| 06. Functional Cabinet             | 59  |  |  |
| 07. Vanity Cabinet                 | 67  |  |  |
| • SEATTINGS                        |     |  |  |
| 08. Desk Chair                     | 75  |  |  |
| 09. Lounge Chair                   | 81  |  |  |
| 10. Sofa                           | 87  |  |  |
| 11. Ottoman                        | 97  |  |  |
| 12. Bench                          | 103 |  |  |
| 13. Dining Chair                   | 109 |  |  |
| 14. Bar Chair                      | 119 |  |  |

# Fitting out & Millwork & Series 01



## & Joinery









# Fitting out & Millwork & Series 02



## & Joinery



# Fitting out & Millwork & Series 03





## **k** Joinery



# Fitting out & Millwork & Series 04





## **k** Joinery















## 01. Nightstand





#### 01

- MDF with white oak veneer carcass lacquered
- Carved drawer front panel lacquered
- Brass finish brushed 304 stainless steel handle and base

Size: 500\*450\*500mm



- MDF with walnut veneer lacquered
- MDF with white oak veneer lacquered
- Solid ash wood leg
- Brass finish brushed 304 stainless steel handle and leg cap

Size: 550\*450\*550mm



#### 03

- MDF in painted finish
- MDF with walnut veneer lacquered
- Black powder coated metal base



- MDF with white oak veneer lacquered
- Brass finish 304 stainless steel leg

Size: 550\*450\*550mm







#### 05

- MDF in painted finish carcass
- Powder co