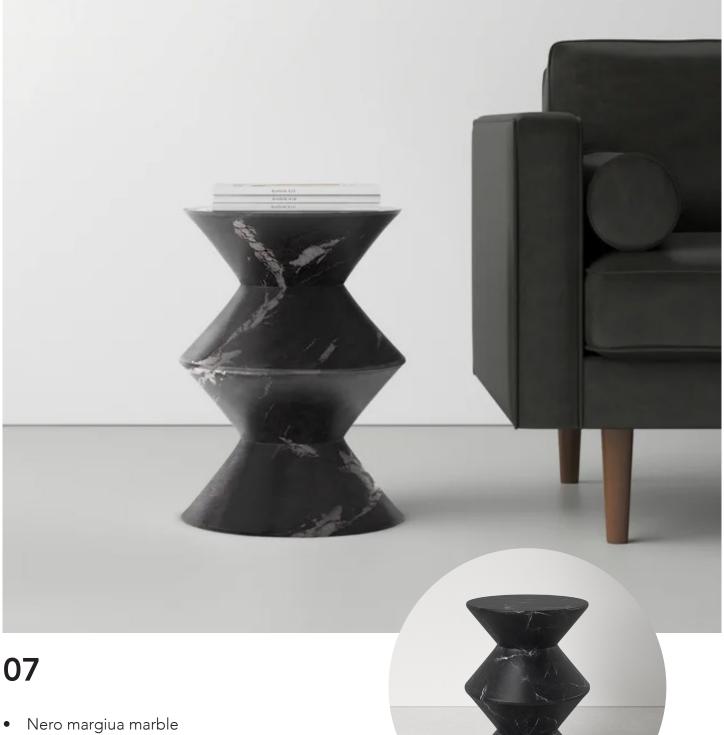

### 04. Side Table

#### 05

- •
- Cararra white marble top Black powder coated metal base •

Size: Dia:350\*750mm

Size: Dia350\*650mm