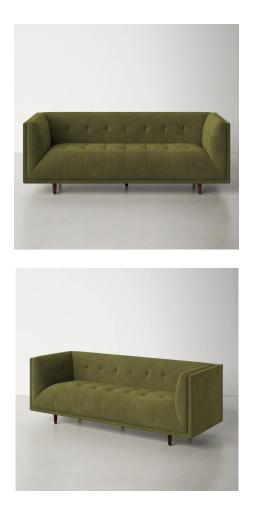

# 10. Sofa

#### 01

- Plywood upholstery with high density foam and fabricSolid ash wood leg

- Plywood upholstery with high density foam and fabric Black powder coated metal leg •
- •

- Plywood upholstery with high density foam and fabric Solid ash wood leg •
- •