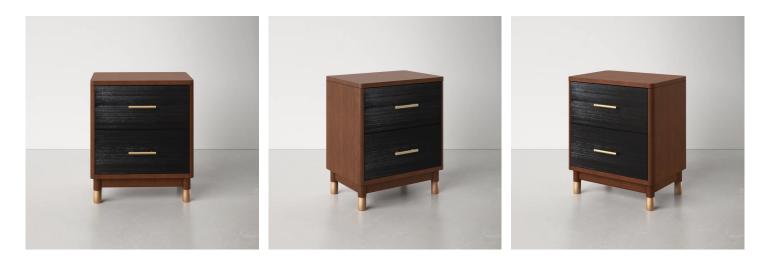

## 01. Nightstand

#### 01

- MDF with white oak veneer carcass lacquered
- Carved drawer front panel lacquered
- Brass finish brushed 304 stainless steel handle and base

Size: 500\*450\*500mm

- MDF with walnut veneer lacquered
- MDF with white oak veneer lacquered
- Solid ash wood leg
- Brass finish brushed 304 stainless steel handle and leg cap

Size: 550\*450\*550mm