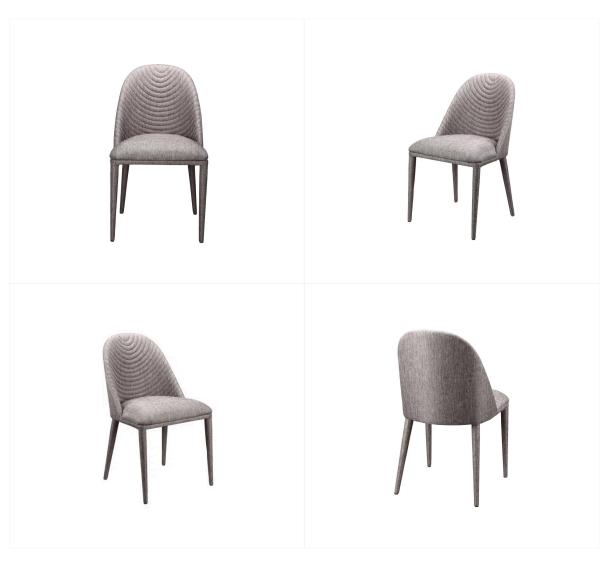

# **13. Dinning Chair**

#### 01

- Molded plywood upholstery with high density foam and fabric
- Solid ash wood leg

Size:520\*560\*800mm

- Molded plywood upholstery with high density foam and fabric Black powder coated metal leg •
- •