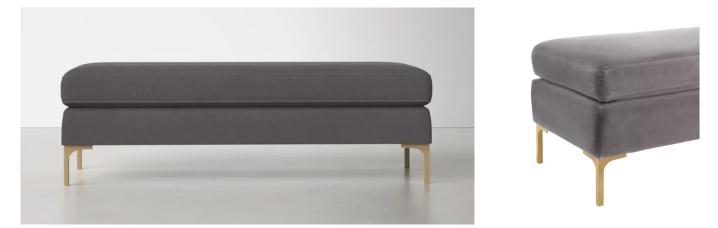

## 12. Bench

## 01

- Plywood upholstery with high density foam and fabric Brass finish 304 stainlesss steel base •
- •

Size: 1500\*450\*450mm

- Plywood upholstery with high density foam and fabric Brass finish 304 stainless steel leg