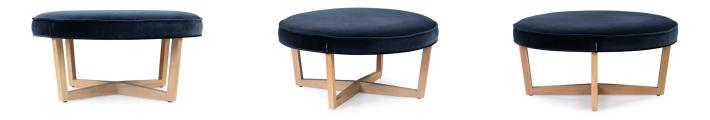

### **03. Coffe Table**

#### 01

- Cararra white marble top
- Tempered bronze glass top
- Black powder coated metal top
- Brass finish 304 stainless steel base

Size: 650\*450\*600mm

Brass finish brushed 304 stainless steel •

Size: Dia1000\*450mm