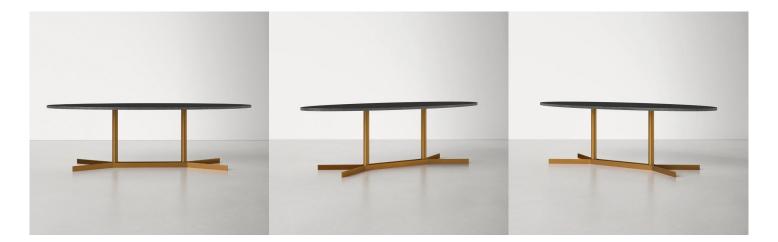

### 01

- Cararra white marble top
- Solid walnut wood base lacquered

Size: Dia1200\*750mm

- MDF top in painted finish
- Solid beech wood in painted finish

Size: 1800\*900\*750mm

#### 03

- Cararra white marble top
- Polished 304 stainless steel base

Size: Dia1200\*750mm

- •
- Cararra white marble top Solid ash wood base lacquered •

Size: Dia1200\*750mm