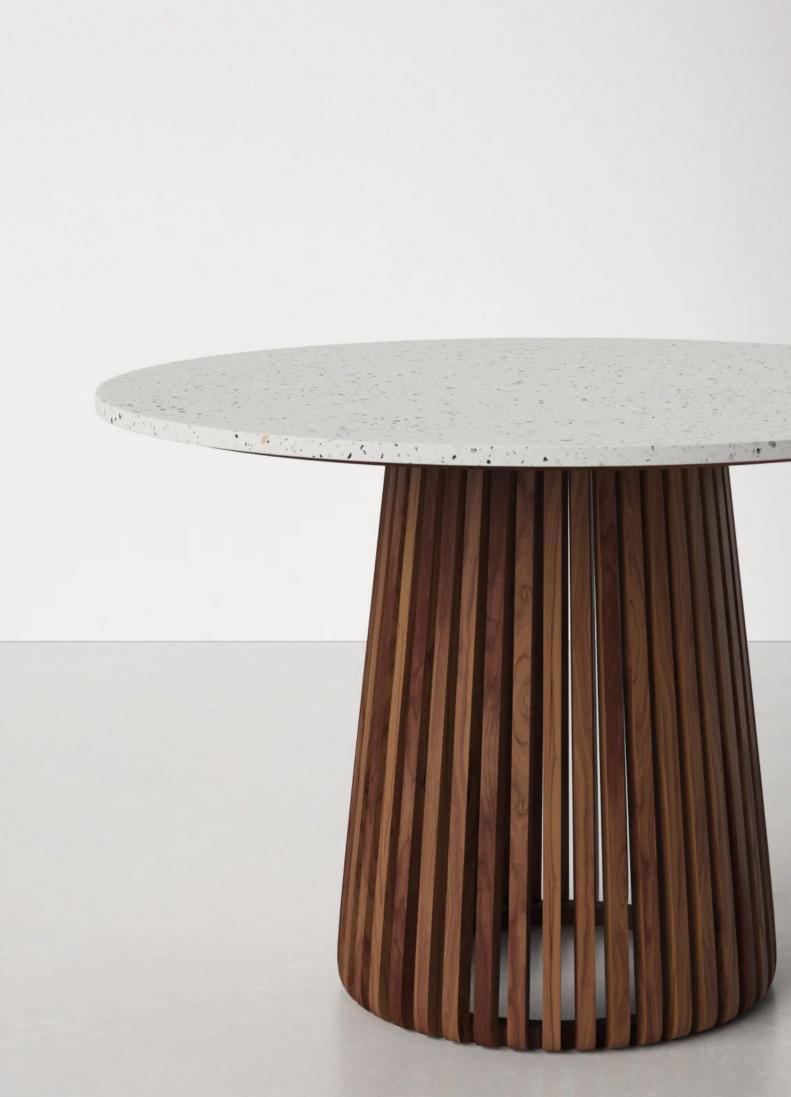

# 05. Dinning Table

### 01

- Cararra white marble top
- Solid walnut wood base lacquered

Size: Dia1200\*750mm

- MDF top in painted finish
- Solid beech wood in painted finish

Size: 1800\*900\*750mm