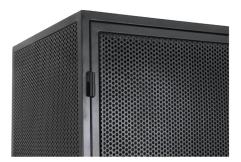

# 06. Functional Cabinet

### 01

- MDF in painted finish carcass
- Brass finish 304 stainless steel trim and base

- Plywood with white oak veneer lacquered Black powder coated metal base •
- •

- Plywood with white oak veneer carcass
- Solid ash wood
- Black powder coated metal base

- •
- •
- Plywood in painted finish carcass Weaving rattan door panel Black powder coated metal base •

- Plywood with patterned walnut veneer lacquered Bronze finish 304 stainless steel base •
- •

•

- ٠
- •
- Plywood with gray shadow veneer lacquered Plywood in painted finish interior of cabinet Brass finish 304 stainless steel handle and leg •