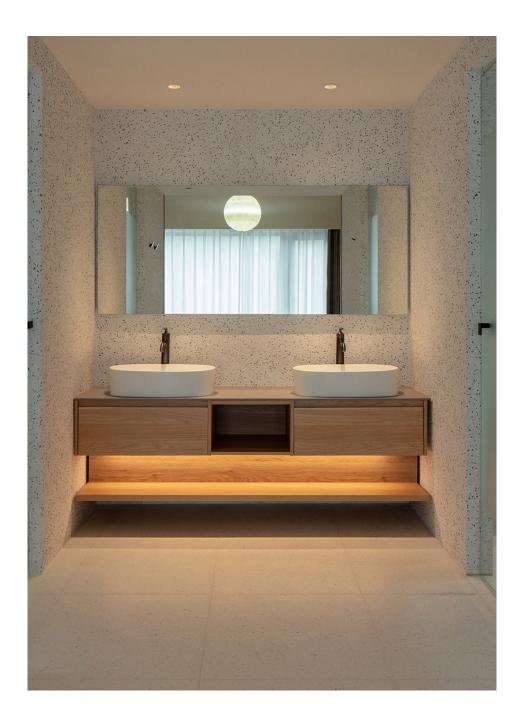

## 07. Vanity Cabinet

#### 01

- Quartz top
- MR MDF with walnut veneer
- Solid ash wood leg
- Brass finish 304 stainless steel leg cap

- •
- Quartz top MR MDF with white oak veneer lacquered Solid ash wood leg
- •

- Quartz top MR MDF with white oak veneer lacquered

- MR MDF with walnut veneer lacquered MR MDF in painted finish •
- •
- Black aluminum towel rack •

• Quartz top and shelf panel

- •
- Quartz top MR MDF with white oak veneer lacquered •

- •
- Quartz top MR MDF with walnut veneer lacquered Solid ash wood leg •
- •