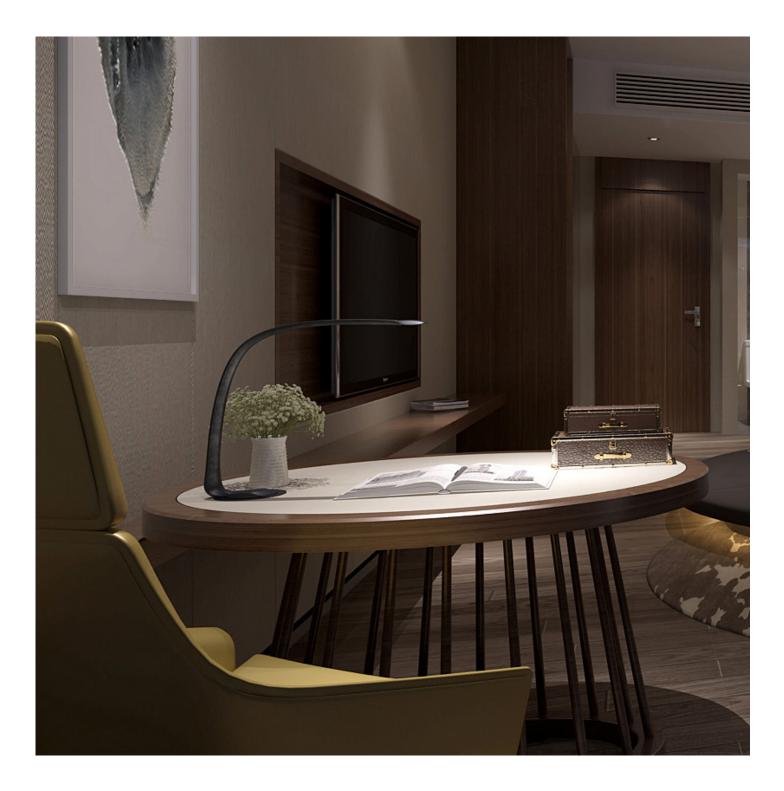

# 05. Dinning Table

### 01

- Cararra white marble top
- Solid walnut wood base lacquered

Size: Dia1200\*750mm

- MDF top in painted finish
- Solid beech wood in painted finish

Size: 1800\*900\*750mm

#### 03

- Cararra white marble top
- Polished 304 stainless steel base

Size: Dia1200\*750mm

- •
- Cararra white marble top Solid ash wood base lacquered •

Size: Dia1200\*750mm

#### 05

- •
- Cararra white marble top Brass finish 304 stainless steel base •

Size: Dia1200\*750mm

- MDF with oak veneer lacquered •
- Solid ash wood leg •

Size: 1600\*800\*750mm

#### 07

- •
- Tempered grey glass top Solid white oak wood base •

Size: Dia:1200\*750mm