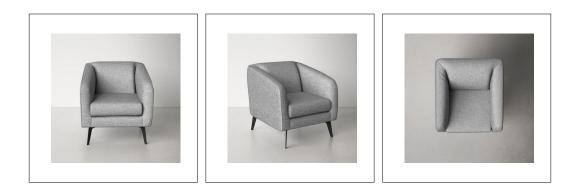

# 09. Lounge Chiar

#### 01

- Plywood upholstery with high density foam and PU
- Black powder coated metal base

Size: 550\*560\*800mm

- Molded plywood upholstery with high density foam and fabric Bronze finish 304 stainless steel base •
- •