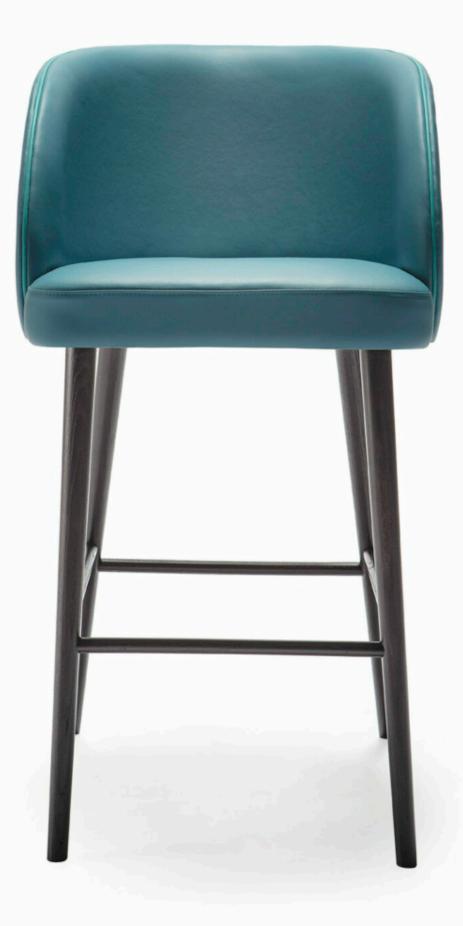

# 14. Bar Chair

#### 01

- Molded plywood upholstery with high density foam and fabric
- Solid ash wood leg

- Molded plywood upholstery with high density foam and PU Black powder coated metal frame •
- •

- Molded plywood upholstery with high density foam and PU Brass finish polished 304 stainless steel swivel base •
- •

- Molded plywood upholstery with high density foam and fabric Black powder coated metal base •
- •
- Brass finish 304 stainless steel leg cap •

- Plywood upholstery with high density foam and PU Black powder coated metal frame •
- •

- Molded plywood upholstery with high density foam and fabric Black powder coated metal base •
- •

- Molded plywood upholstery with high density foam and fabric Bronze finish 304 stainless steel base •
- •