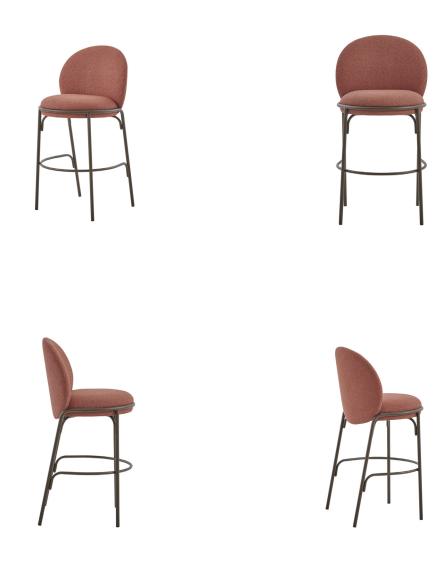

# 14. Bar Chair

- Molded plywood upholstery with high density foam and fabric Black powder coated metal base •
- •

- Molded plywood upholstery with high density foam and fabric Bronze finish 304 stainless steel base •
- •