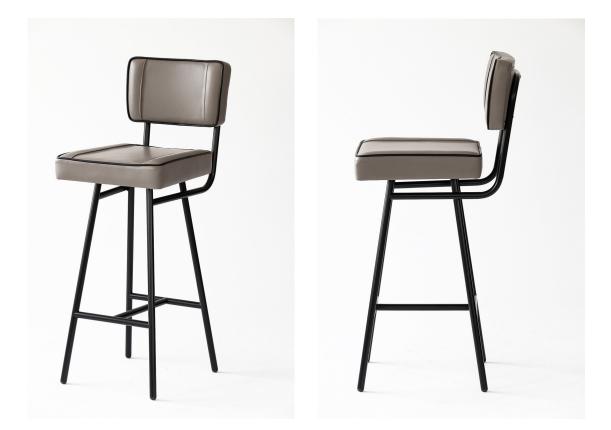

# 14. Bar Chair

#### 01

- Molded plywood upholstery with high density foam and fabric
- Solid ash wood leg

- Molded plywood upholstery with high density foam and PU Black powder coated metal frame •
- •

- Molded plywood upholstery with high density foam and PU Brass finish polished 304 stainless steel swivel base •
- •

- Molded plywood upholstery with high density foam and fabric Black powder coated metal base •
- •
- Brass finish 304 stainless steel leg cap •

- Plywood upholstery with high density foam and PU Black powder coated metal frame •
- •

- Molded plywood upholstery with high density foam and fabric Black powder coated metal base •
- •

- Molded plywood upholstery with high density foam and fabric Bronze finish 304 stainless steel base •
- •