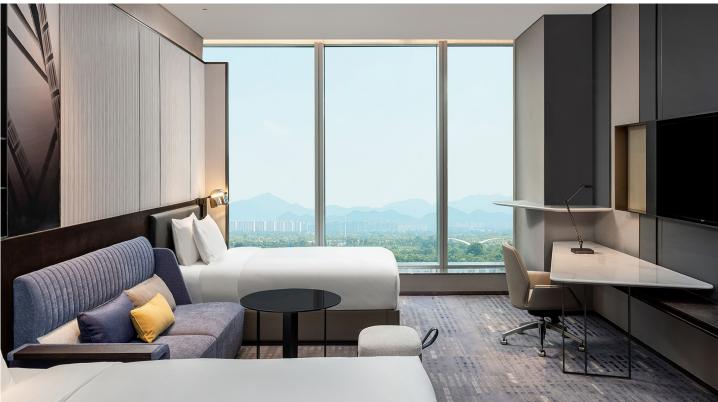

| 49  |  |  |
| 05. Dining Table                   | 53  |  |  |
| 06. Functional Cabinet             | 59  |  |  |
| 07. Vanity Cabinet                 | 67  |  |  |
| • SEATTINGS                        |     |  |  |
| 08. Desk Chair                     | 75  |  |  |
| 09. Lounge Chair                   | 81  |  |  |
| 10. Sofa                           | 87  |  |  |
| 11. Ottoman                        | 97  |  |  |
| 12. Bench                          | 103 |  |  |
| 13. Dining Chair                   | 109 |  |  |
| 14. Bar Chair                      | 119 |  |  |

# Fitting out & Millwork & Series 01



## & Joinery









# Fitting out & Millwork & Series 02



## & Joinery



# Fitting out & Millwork & Series 03





## **k** Joinery



# Fitting out & Millwork & Series 04





## **k** Joinery















## 01. Nightstand





#### 01

- MDF with white oak veneer carcass lacquered
- Carved drawer front panel lacquered
- Brass finish brushed 304 stainless steel handle and base

Size: 500\*450\*500mm



- MDF with walnut veneer lacquered
- MDF with white oak veneer lacquered
- Solid ash wood leg
- Brass finish brushed 304 stainless steel handle and leg cap

Size: 550\*450\*550mm



#### 03

- MDF in painted finish
- MDF with walnut veneer lacquered
- Black powder coated metal base



- MDF with white oak veneer lacquered
- Brass finish 304 stainless steel leg

Size: 550\*450\*550mm







#### 05

- MDF in painted finish carcass
- Powder coated metal base
- Brass finish handle and leg cap



- MDF with walnut veneer lacquered
- MDF with patterned walnut vene