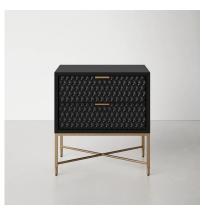

## 01. Nightstand

#### 09

- MDF with burl veneer lacquered
- Brass finish 304 stainless steel front frame and handle

- MDF in painted finish
  Carved drawer front panel
  Brass finish 304 stainless steel base and handle