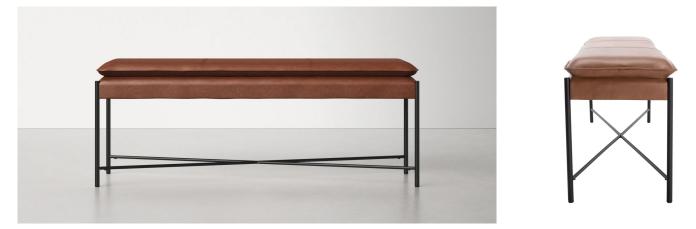

#### 05

- Plywood upholstery with high density foam and fabric Brass finish 304 stainless steel base •

Size:1500\*450\*450mm

- Plywood upholstery with high density foam and fabric
- Black powder coated metal leg

Size:1500\*450\*450mm