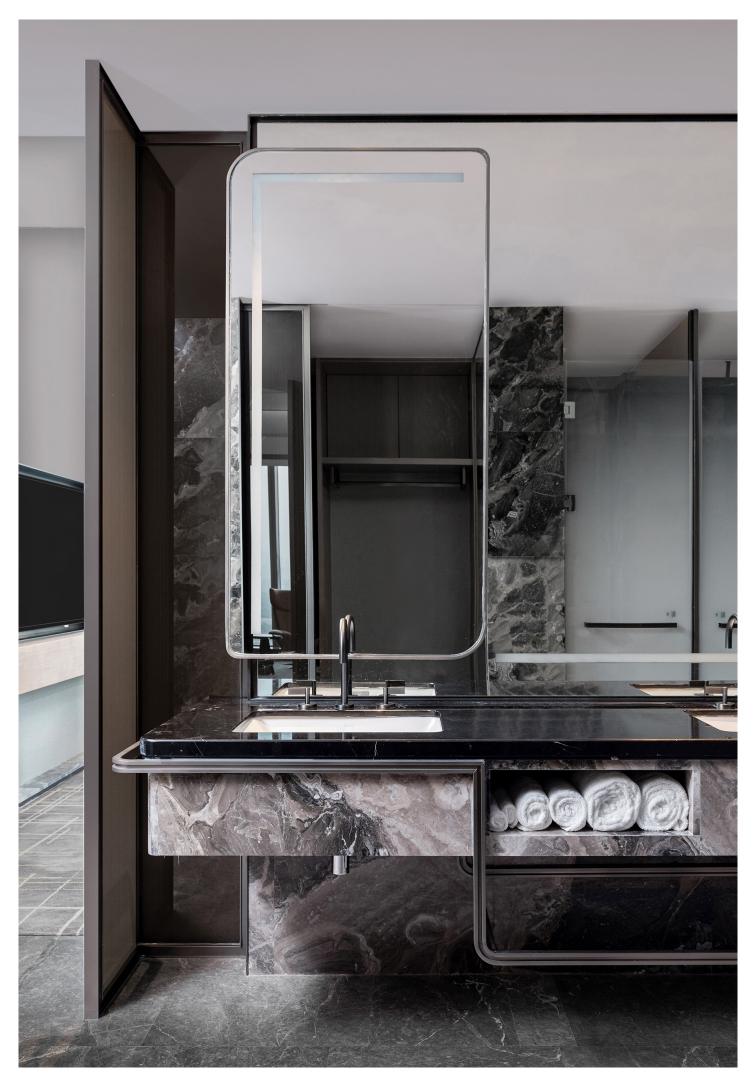

## 07. Vanity Cabinet

#### 01

- Quartz top
- MR MDF with walnut veneer
- Solid ash wood leg
- Brass finish 304 stainless steel leg cap

- •
- Quartz top MR MDF with white oak veneer lacquered Solid ash wood leg
- •

- Quartz top MR MDF with white oak veneer lacquered

- MR MDF with walnut veneer lacquered MR MDF in painted finish •
- •
- Black aluminum towel rack •

• Quartz top and shelf panel

- •
- Quartz top MR MDF with white oak veneer lacquered •

- •
- Quartz top MR MDF with walnut veneer lacquered Solid ash wood leg •
- •