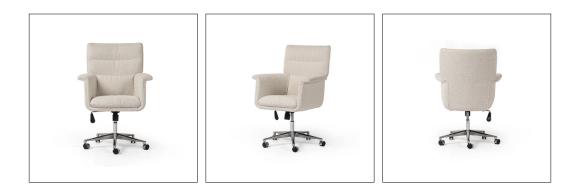

# 08. Desk Chair

## 01

- Molded plywood upholstery with high density foam and fabric
- Black powder coated metal swivel base

Size: 660\*660\*880mm

- Molded plywood upholstery with high density foam and fabric
- Polished aluminum five-spoke swivel base
- Black PP gas lift and castors