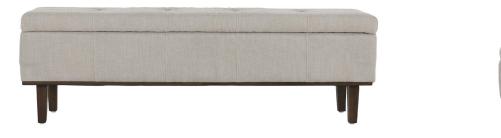

#### 03

- Plywood upholstery with high density foam and fabric Solid walnut wood leg lacquered •
- •

Size:1500\*450\*450mm

- Plywood upholstery with high density foam and fabric Black powder coated metal base •

Size:1500\*450\*450mm