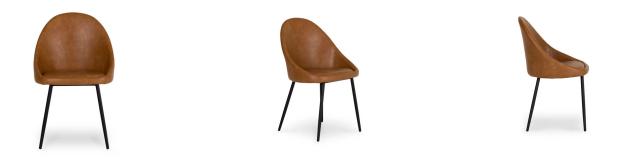

# 14. Bar Chair

#### 01

- Molded plywood upholstery with high density foam and fabric
- Solid ash wood leg

- Molded plywood upholstery with high density foam and PU Black powder coated metal frame •
- •

- Molded plywood upholstery with high density foam and PU Brass finish polished 304 stainless steel swivel base •
- •