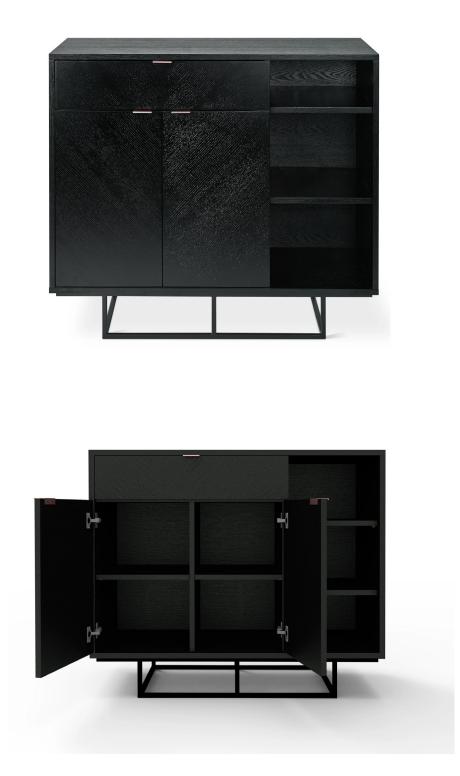

# 06. Functional Cabinet

### 01

- MDF in painted finish carcass
- Brass finish 304 stainless steel trim and base

- Plywood with white oak veneer lacquered Black powder coated metal base •
- •

- Plywood with white oak veneer carcass
- Solid ash wood
- Black powder coated metal base

- •
- •
- Plywood in painted finish carcass Weaving rattan door panel Black powder coated metal base •

- Plywood with patterned walnut veneer lacquered Bronze finish 304 stainless steel base •
- •

•

- ٠
- •
- Plywood with gray shadow veneer lacquered Plywood in painted finish interior of cabinet Brass finish 304 stainless steel handle and leg •