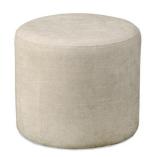

## 11. Ottoman

#### 05

- Plywood upholstery with high density foam and fabric •
- Solid ash wood leg •

Size: Dia420\*450mm

• Plywood upholstery with high density foam and fabric

Size: Dia 420\*450mm