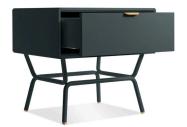

## 01. Nightstand

#### 01

- MDF with white oak veneer carcass lacquered
- Carved drawer front panel lacquered
- Brass finish brushed 304 stainless steel handle and base

Size: 500\*450\*500mm

- MDF with walnut veneer lacquered
- MDF with white oak veneer lacquered
- Solid ash wood leg
- Brass finish brushed 304 stainless steel handle and leg cap

Size: 550\*450\*550mm