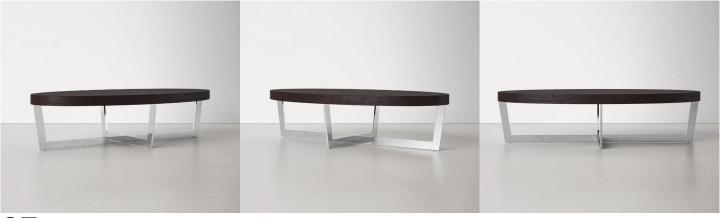

### **03. Coffe Table**

#### 09

- Cararra white marble top
- Brass finish 304 stainless steel
- Black powder coated metal base

Size: Dia1000\*450mm