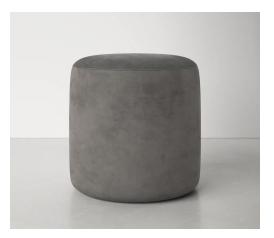

## 11. Ottoman

## 01

• Plywood upholstery with high density foam and fabric

Size:Dia420\*450mm

- Plywood upholstery with high density foam and fabric Solid white oak wood lacquered •

Size: Dia 420\*450mm