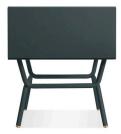

### 04. Side Table

#### 01

- Terrazzo top
- Brass finish 304 stainless steel base

Size: Dia 450\*600mm

- Tempered clear glass top MDF in painted finish •
- •
- Black powder coated metal frame •

Size: 550\*450\*550mm