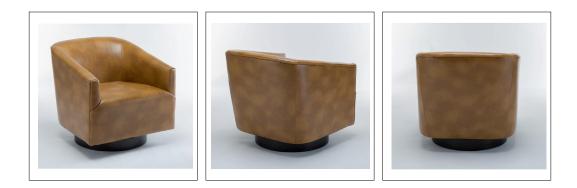

# 09. Lounge Chiar

#### 01

- Plywood upholstery with high density foam and PU
- Black powder coated metal base

Size: 550\*560\*800mm

- Molded plywood upholstery with high density foam and fabric Bronze finish 304 stainless steel base •
- •