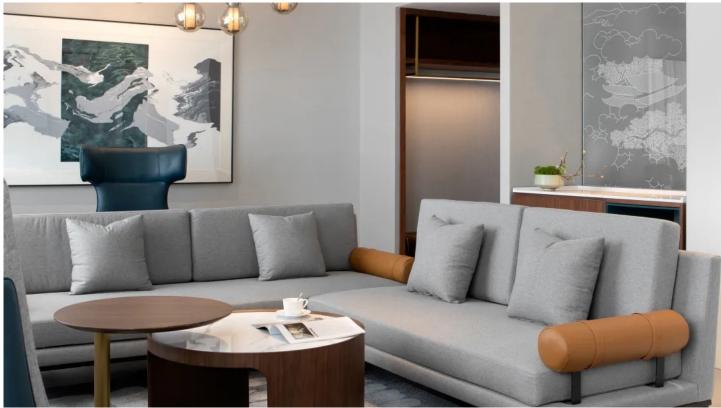

| 41  |  |  |
| 04. Side Table                     | 49  |  |  |
| 05. Dining Table                   | 53  |  |  |
| 06. Functional Cabinet             | 59  |  |  |
| 07. Vanity Cabinet                 | 67  |  |  |
| • SEATTINGS                        |     |  |  |
| 08. Desk Chair                     | 75  |  |  |
| 09. Lounge Chair                   | 81  |  |  |
| 10. Sofa                           | 87  |  |  |
| 11. Ottoman                        | 97  |  |  |
| 12. Bench                          | 103 |  |  |
| 13. Dining Chair                   | 109 |  |  |
| 14. Bar Chair                      | 119 |  |  |

# Fitting out & Millwork & Series 01



## & Joinery









# Fitting out & Millwork & Series 02



## & Joinery



# Fitting out & Millwork & Series 03





## **k** Joinery



# Fitting out & Millwork & Series 04





## **k** Joinery















## 01. Nightstand





#### 01

- MDF with white oak veneer carcass lacquered
- Carved drawer front panel lacquered
- Brass finish brushed 304 stainless steel handle and base

Size: 500\*450\*500mm



- MDF with walnut veneer lacquered
- MDF with white oak veneer lacquered
- Solid ash wood leg
- Brass finish brushed 304 stainless steel handle and leg cap

Size: 550\*450\*550mm



#### 03

- MDF in painted finish
- MDF with walnut veneer lacquered
- Black powder coated metal base



- MDF with white oak veneer lacquered
- Brass finish 304 stainless steel leg

Size: 550\*450\*550mm







#### 05

- MDF in painted finish carcass
- Powder coated metal base
- Brass finish handle and leg cap



- MDF