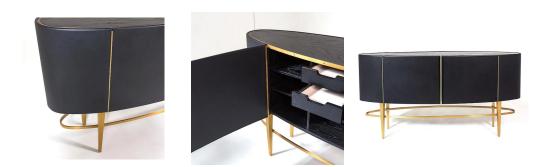

# 06. Functional Cabinet

### 01

- MDF in painted finish carcass
- Brass finish 304 stainless steel trim and base

- Plywood with white oak veneer lacquered Black powder coated metal base •
- •

- Plywood with white oak veneer carcass
- Solid ash wood
- Black powder coated metal base

- •
- •
- Plywood in painted finish carcass Weaving rattan door panel Black powder coated metal base •

- Plywood with patterned walnut veneer lacquered Bronze finish 304 stainless steel base •
- •

•

- ٠
- •
- Plywood with gray shadow veneer lacquered Plywood in painted finish interior of cabinet Brass finish 304 stainless steel handle and leg •