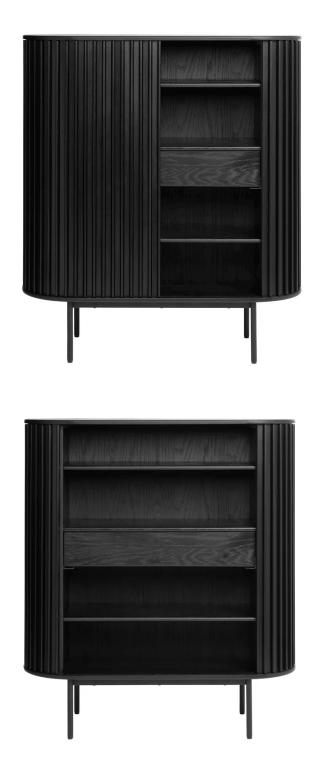

# 06. Functional Cabinet

### 01

- MDF in painted finish carcass
- Brass finish 304 stainless steel trim and base

- Plywood with white oak veneer lacquered Black powder coated metal base •
- •

- Plywood with white oak veneer carcass
- Solid ash wood
- Black powder coated metal base

- •
- •
- Plywood in painted finish carcass Weaving rattan door panel Black powder coated metal base •

- Plywood with patterned walnut veneer lacquered Bronze finish 304 stainless steel base •
- •

•

- ٠
- •
- Plywood with gray shadow veneer lacquered Plywood in painted finish interior of cabinet Brass finish 304 stainless steel handle and leg •