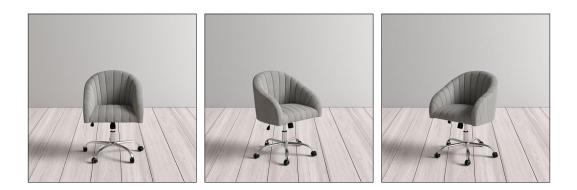

# 08. Desk Chair

## 01

- Molded plywood upholstery with high density foam and fabric
- Black powder coated metal swivel base

Size: 660\*660\*880mm

- Molded plywood upholstery with high density foam and fabric
- Polished aluminum five-spoke swivel base
- Black PP gas lift and castors

Size: 660\*660\*850-950mm

## 03

- Molded plywood upholstery with high density foam and fabric
- Black powder coated metal five-spoke swivel base
- Black PP castors

Size:660\*660\*850-950mm

- Plywood upholstery with high density foam and fabric Polished aluminum swivel base •
- •

## 05

- Plywood upholstery with high density foam and fabricPolished aluminum five-spoke swivel base
- Black PP gas lift and castors •

Size: 660\*660\*850-950mm

- Molded plywood upholstery with high density foam and PU
- Black powder coated metal five-spoke swivel base
- Black PP castors

Size:580\*650\*850-950mm

## 07

- Plywood upholstery with high density foam and fabric
- Polished 304 stainless steel armrest and five-spoke swivel base

Size:580\*650\*850-950mm

- Molded plywood upholstery with high density foam and PU •
- Polished aluminum five-spoke swivel base •
- Black PP castors •

Size: 580\*650\*850-950mm

## 09

- Molded plywood upholstery with high density foam and fabric Polished 304 stainless steel swivel base •
- •

Size:580\*650\*850-950mm