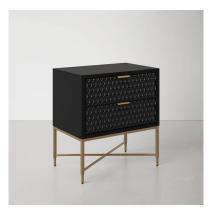

## 01. Nightstand

#### 09

- MDF with burl veneer lacquered
- Brass finish 304 stainless steel front frame and handle

- MDF in painted finish
  Carved drawer front panel
  Brass finish 304 stainless steel base and handle