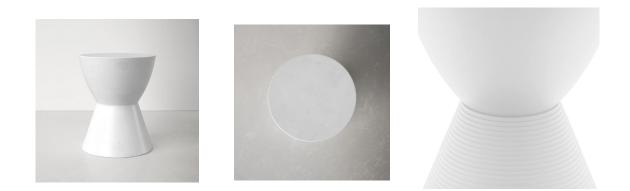

#### 05

- •
- Cararra white marble top Black powder coated metal base •

Size: Dia:350\*750mm

Size: Dia350\*650mm