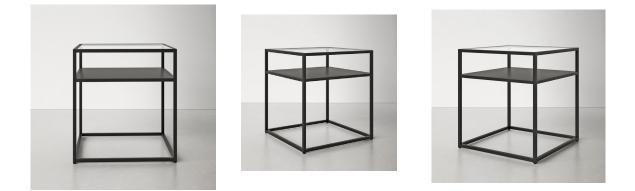

#### 01

- Terrazzo top
- Brass finish 304 stainless steel base

Size: Dia 450\*600mm

- Tempered clear glass top MDF in painted finish •
- •
- Black powder coated metal frame •

Size: 550\*450\*550mm

#### 03

- Tempered clear glass top and shelf panel Brass finish brushed 304 stainless steel frame •
- •

Size: 500\*450\*550mm

MDF in painted finish •

Size: Dia450\*600mm