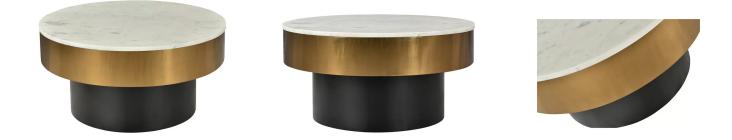

### **03. Coffe Table**

#### 01

- Cararra white marble top
- Tempered bronze glass top
- Black powder coated metal top
- Brass finish 304 stainless steel base

Size: 650\*450\*600mm

Brass finish brushed 304 stainless steel •

Size: Dia1000\*450mm