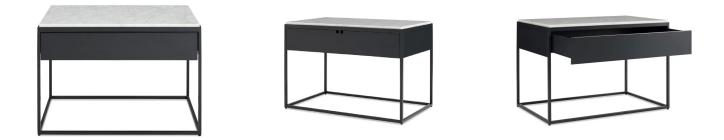

#### 03

- MDF in painted finish
- MDF with walnut veneer lacquered
- Black powder coated metal base

- MDF with white oak veneer lacquered
- Brass finish 304 stainless steel leg

Size: 550\*450\*550mm