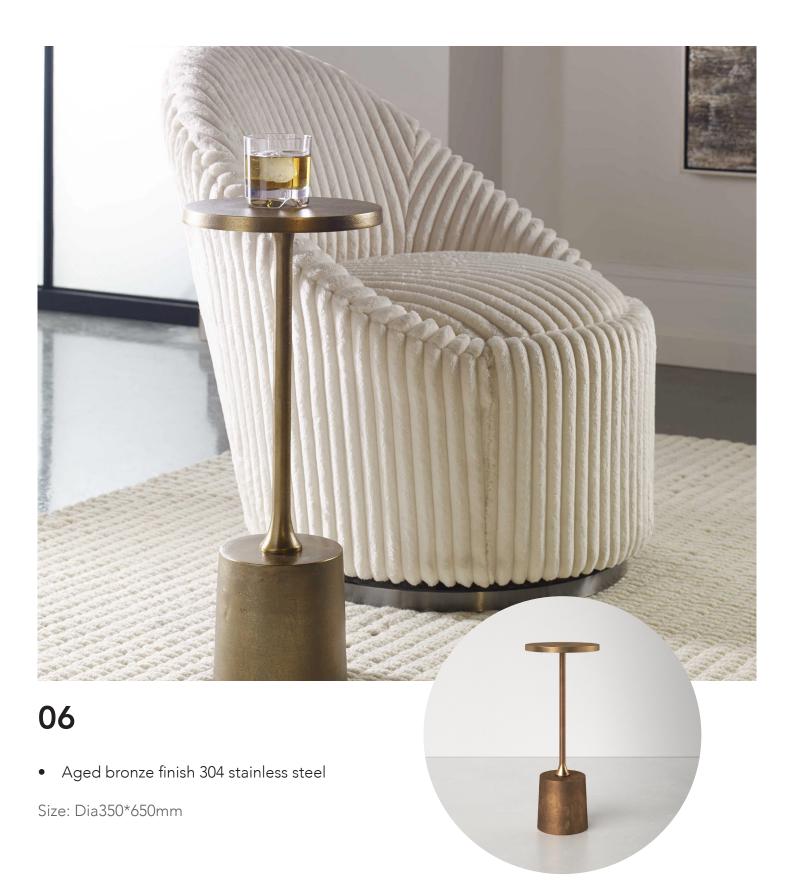

### 04. Side Table

#### 05

- •
- Cararra white marble top Black powder coated metal base •

Size: Dia:350\*750mm

Size: Dia350\*650mm