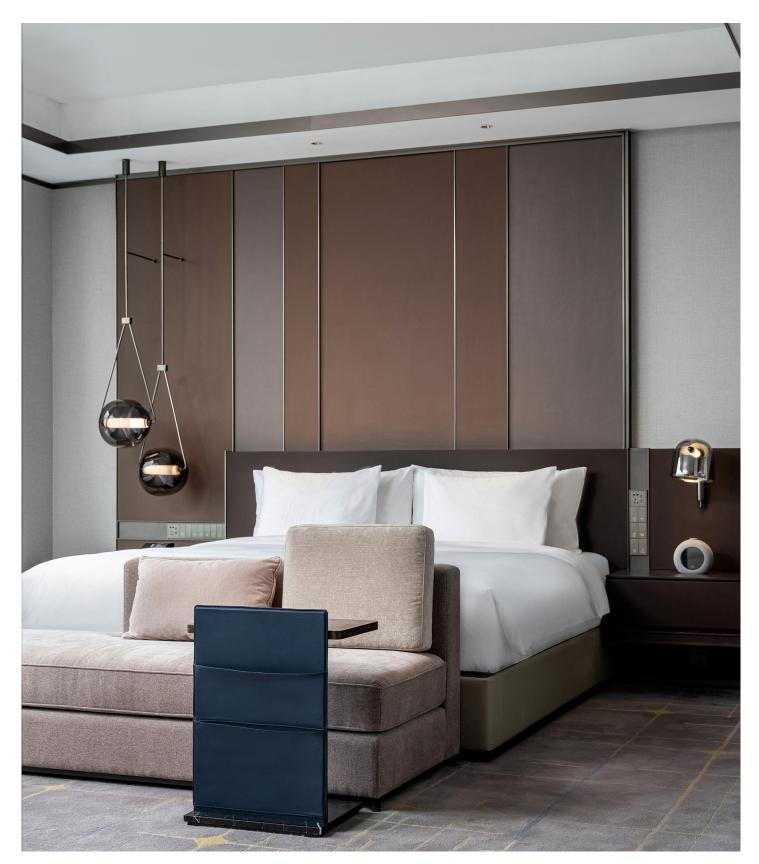

## 01. Nightstand

#### 01

- MDF with white oak veneer carcass lacquered
- Carved drawer front panel lacquered
- Brass finish brushed 304 stainless steel handle and base

Size: 500\*450\*500mm

- MDF with walnut veneer lacquered
- MDF with white oak veneer lacquered
- Solid ash wood leg
- Brass finish brushed 304 stainless steel handle and leg cap