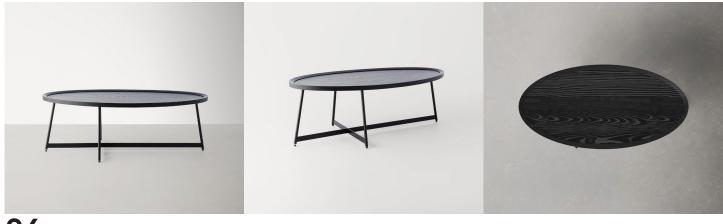

### **03. Coffe Table**

#### 01

- Cararra white marble top
- Tempered bronze glass top
- Black powder coated metal top
- Brass finish 304 stainless steel base

Size: 650\*450\*600mm

Brass finish brushed 304 stainless steel •

Size: Dia1000\*450mm