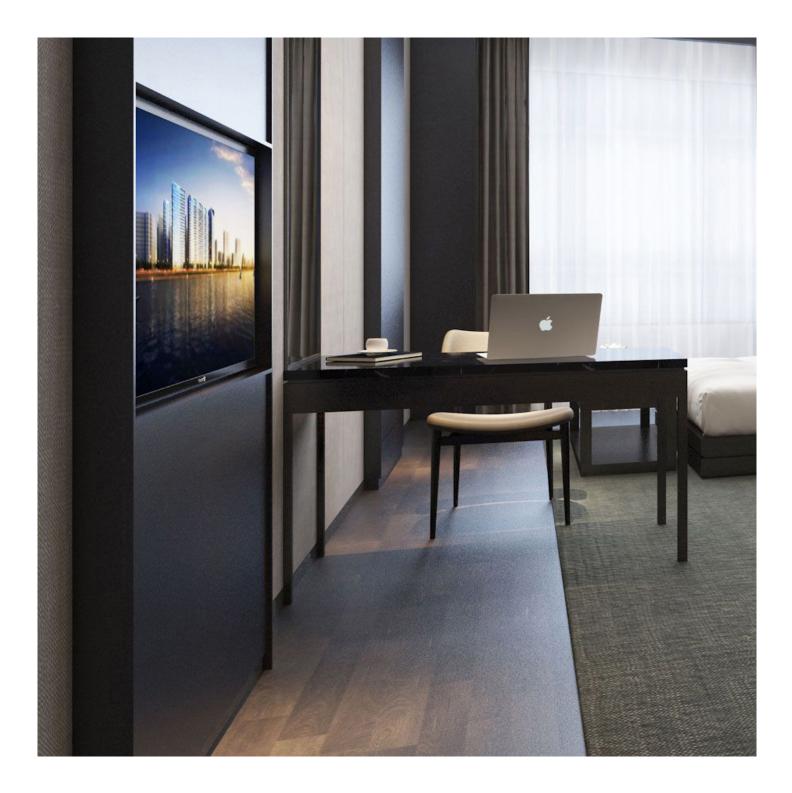

### **02. Desk**

#### 01

- MDF with walnut veneer lacqueredSolid ash wood leg

Size: 1650\*600\*750mm

- Cararra white marble topBlack powder coated metal base

Size:1650\*600\*750mm

- Nero margiua marble top MDF in painted finish Solid ash wood leg •
- •
- •

Size : 1650\*600\*750mm

- PU leather wrapped topPolished 304 stainless steel base

Size: 1650\*600\*750mm

- MDF with white oak veneer lacquered
- Polished 304 stainless steel base

Size: 1200\*600\*750mm

- PU leather wrapped topMDF with walnut veneer lacqueredSolid ash wood base

Size: 1650\*600\*750mm

- •
- Marble top Bronze finish 304 stainless steel frame and base •

Size: 1650\*600\*750mm

- PU leather wrapped topSolid white oak wood frame and base

Size: 1650\*600\*750mm