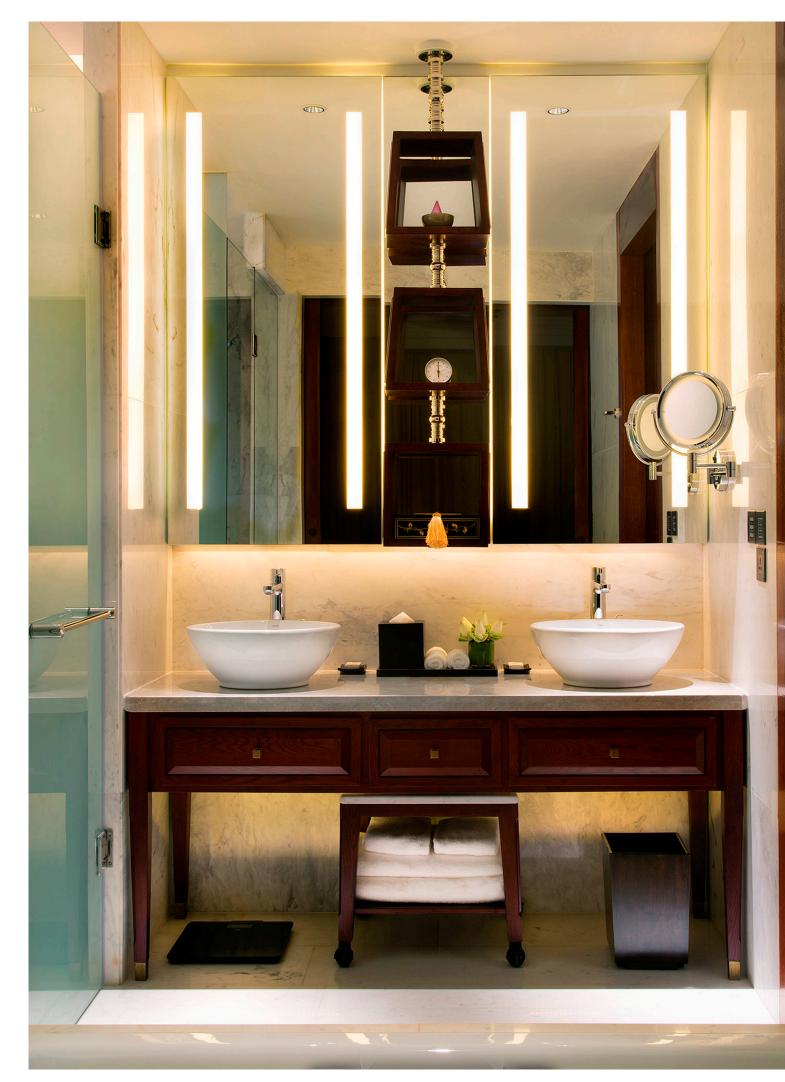

## 07. Vanity Cabinet

#### 01

- Quartz top
- MR MDF with walnut veneer
- Solid ash wood leg
- Brass finish 304 stainless steel leg cap

- •
- Quartz top MR MDF with white oak veneer lacquered Solid ash wood leg
- •

- Quartz top MR MDF with white oak veneer lacquered

- MR MDF with walnut veneer lacquered MR MDF in painted finish •
- •
- Black aluminum towel rack •

• Quartz top and shelf panel

- •
- Quartz top MR MDF with white oak veneer lacquered •

- •
- Quartz top MR MDF with walnut veneer lacquered Solid ash wood leg •
- •