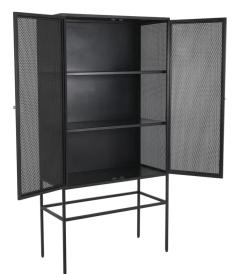

# 06. Functional Cabinet

### 01

- MDF in painted finish carcass
- Brass finish 304 stainless steel trim and base

- Plywood with white oak veneer lacquered Black powder coated metal base •
- •

- Plywood with white oak veneer carcass
- Solid ash wood
- Black powder coated metal base

- •
- •
- Plywood in painted finish carcass Weaving rattan door panel Black powder coated metal base •

- Plywood with patterned walnut veneer lacquered Bronze finish 304 stainless steel base •
- •

•

- ٠
- •
- Plywood with gray shadow veneer lacquered Plywood in painted finish interior of cabinet Brass finish 304 stainless steel handle and leg •