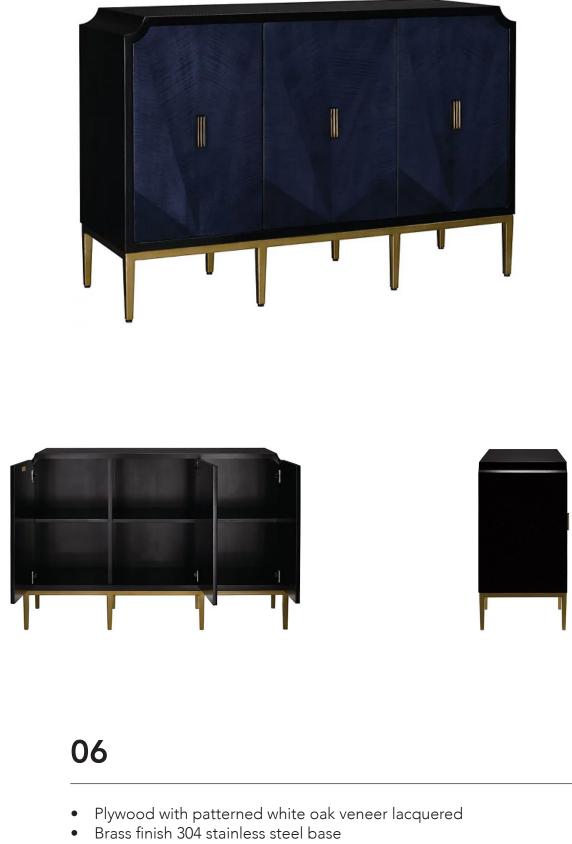

# 06. Functional Cabinet

### 01

- MDF in painted finish carcass
- Brass finish 304 stainless steel trim and base

- Plywood with white oak veneer lacquered Black powder coated metal base •
- •

- Plywood with white oak veneer carcass
- Solid ash wood
- Black powder coated metal base