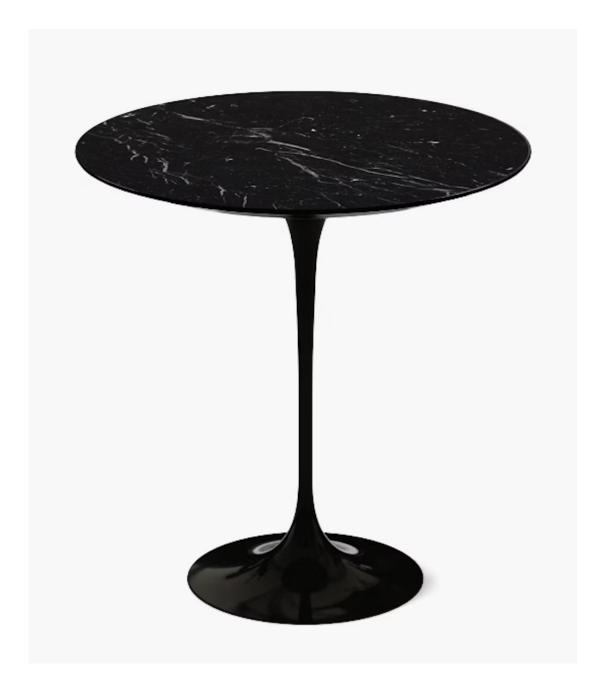

# 01

- MDF in painted finish top
- Black powder coated metal base

Size:Dia 450\*600mm

- Nero Marquina marble top Black powder coated metal base

Size: Dia 550\*750mm

- MDF in painted finish topBlack powder coated metal base

Size: 550\*450\*550mm

• MDF in painted finish

Size: Dia450\*550mm

• MDF with white oak veneer lacquered

Size: 550\*550mm

- Cararra White marble top Black powder coated metal frame

Size: Dia450\*550mm

• Polished 304 S/S

Size: Dia 550\*550mm

- Cararra White marble top Solid walnut wood base

Size:Dia 450\*450mm

• MDF with white oak veneer lacquered

Size: Dia 450\*450mm

- MDF with walnut veneer lacquered Polished 304 S/S base