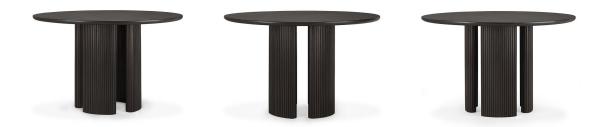

# 05. Dinning Table

# 05

- MDF with walnut veneer lacquered Black powder coated metal support Solid beech wood base

Fiberglass in high gloss finish

Size:Dia 1600\*750mm

## 07

- MDF with walnut veneer lacqueredSolid walnut wood slat
- Solid ash wood base frame

- MDF with walnut veneer lacqueredSolid walnut wood slat