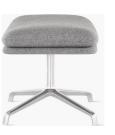

# 11. Ottoman

### 05

Plywood upholstery with high density foam and fabric

Size: Dia420\*450mm

- Plywood upholstery with high density foam and fabric
- Solid ash wood base

Size:460\*460\*450mm