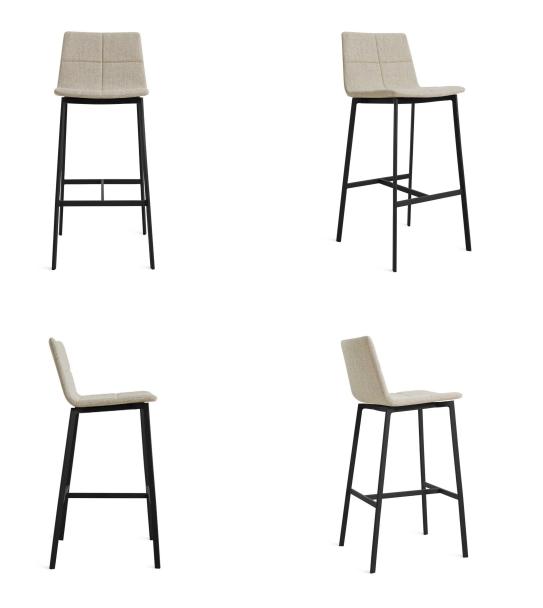

# 14. Bar Chair

Size: 550\*560\*1050mm

- Molded plywood upholstery with high density foam and fabric Solid ash wood base
- Brass finish 304 S/S footrest

- Molded plywood upholstery with high density foam and fabric Solid ash wood leg Brass finish 304 S/S footrest

Size: 550\*560\*1050mm

- Molded plywood upholstery with high density foam and fabric Solid ash wood leg Brass finish 304 S/S footrest