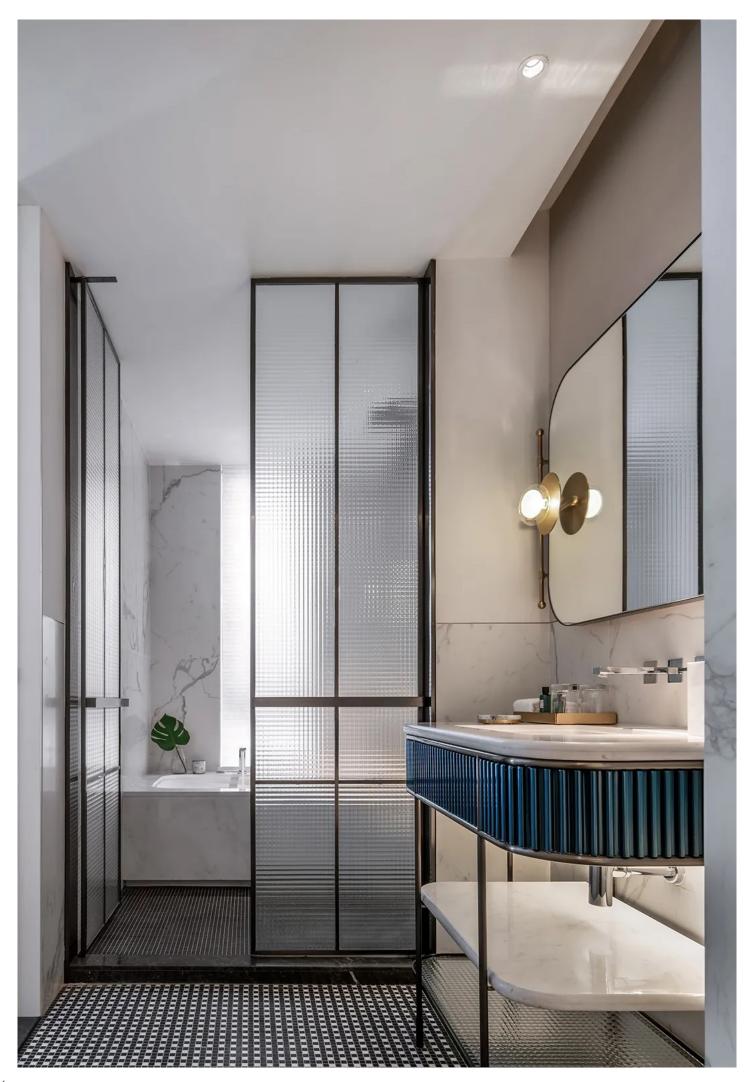

# 07. Vanity Cabinet

### 01

- White quartz top
- MR MDF with white oak veneer
- MR MDF in painted finish
- Bronze finish 304 S/S handle

Size:1500\*600\*900mm

• MR MDF in painted finish

- Quartz top
- Carved solid ash wood
- Bronze finish 304 S/S frame and handle

- Black quartz top
- Carved solid ash wood
- Brass finish 304 S/S frame and handle

- Black quartz top MR MDF with white oak veneer lacquered
- Polished 304 S/S trim

- Quarta top and shelf panel Brass finish 304 S/S frame

- Black quartz top Gray quartz shelf panel Bronze finish 304 S/S frame