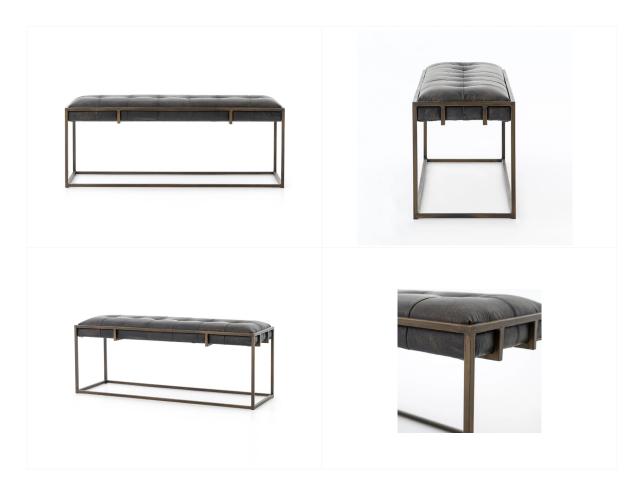

#### 12

- Plywood upholstery with high density foam and fabric
- Black powder coated metal base

Size:460\*460\*450mm

### 13

- Plywood upholstery with high density foam and fabric
- Black powder coated metal base

Size:460\*460\*450mm

- Plywood upholstery with high density foam and fabric Solid beech wood leg upholstery with high density foam and fabric