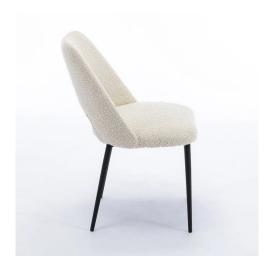

# 13. Dinning Chair

#### 01

- Molded plywood uphostery with high density foam and fabric
- Solid ash wood leg upholstery with high density foam and fabric

- Molded plywood upholstery with high density foam and fabric Black powder coated metal leg

- Molded plywood upholstery with high density foam and fabric Black powder coated metal leg

- Molded plywood upholstery with high density foam and fabric Solid ash wood base

- Molded plywood upholstery with high density foam and fabric Black powder coated metal leg

- Molded plywood upholstery with high density foam and PU
- Black powder coated metal leg
- Brass finish 304 S/S leg cap

Size: 550\*560\*800mm