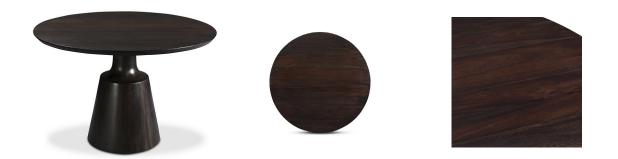

# 05. Dinning Table

# 01

• MDF in painted finish

- MDF with walnut veneer lacquered
- Black powder coated metal base

Size: Dia1500\*750mm