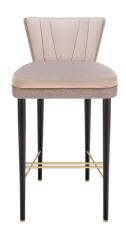

# 14. Bar Chair

#### 01

- Molded plywood upholstery with high density foam and fabric
- Solid ash wood leg
- Polished 304 S/S footrest

Size: 520\*560\*1050mm

- Molded plywood upholstery with high density foam and PU Black powder coated metal frame

Size: 520\*560\*1050mm

- Molded plywood upholstery with high density foam and PU Bronze finish 304 S/S base

Size: 550\*560\*1050mm

- Molded plywood upholstery with high density foam and fabric Black powder coated metal frame