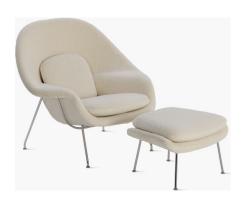

# 9. Lounge Chair

### 01

- Fiberglass upholstery with high density foam and fabric
- Polished 304 S/S base

- Plywood upholstery with high density foam and fabric Plywood with white oak veneer lacquered
- Black powder coated metal base