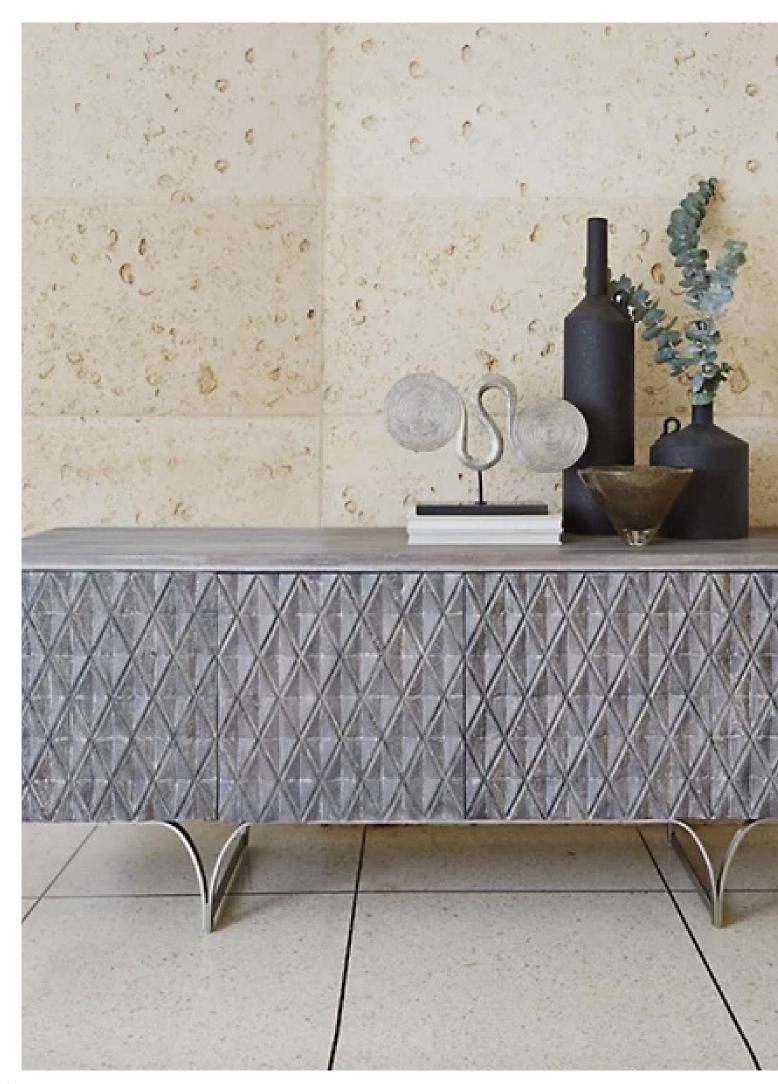

# 06. Functional Cabinet

### 01

- MDF with white oak veneer lacquered
- Carved solid ash wood door panel
- Polished 304 S/S base

Size:1200\*550\*900mm

- Plywood with white oak veneer lacquered
- Carved solid ash wood door panel
- Black powder coated metal base