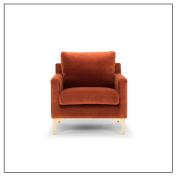

# 10. Sofa

### 01

• Plywood upholstery with high density foam and fabric

- Plywood upholstery with high density foam and fabric Molded plywood with walnut veneer lacquered Bronze finish 304 S/S leg

- Plywood upholstery with high density foam and fabricBlack powder coated metal base