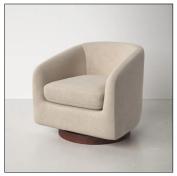

# 9. Lounge Chair

### 01

- Fiberglass upholstery with high density foam and fabric
- Polished 304 S/S base

- Plywood upholstery with high density foam and fabric Plywood with white oak veneer lacquered
- Black powder coated metal base

Size:550\*560\*800mm