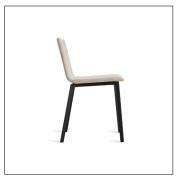

# 13. Dinning Chair

#### 01

- Molded plywood uphostery with high density foam and fabric
- Solid ash wood leg upholstery with high density foam and fabric

- Molded plywood upholstery with high density foam and fabric Black powder coated metal leg

- Molded plywood upholstery with high density foam and fabric Black powder coated metal leg

- Molded plywood upholstery with high density foam and fabric Solid ash wood base

- Molded plywood upholstery with high density foam and fabric Black powder coated metal leg

- Molded plywood upholstery with high density foam and PU
- Black powder coated metal leg
- Brass finish 304 S/S leg cap

Size: 550\*560\*800mm