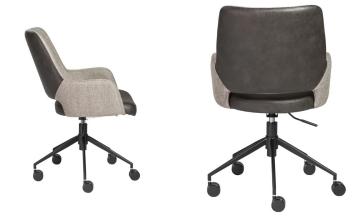

## 08. Desk Chair

### 01

- Molded plywood upholstery with high density foam and fabric
- Black powder coated metal swivel base
- Gas lift
- PU castors

Size:660\*660\*850-950mm

- Molded plywood upholstery with high density foam and fabricGold finish 304 S/S swivel base
- Gas lift
- PU castors

### 03

- Molded plywood upholstery with high density foam and fabric
- Polished aluminum five-spoke base
- PU castors

Size:660\*660\*850-950mm

- Molded plywood upholstery with high density foam and fabric
- Black powder coated metal base