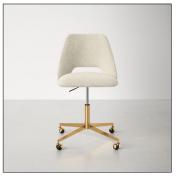

## 08. Desk Chair

### 01

- Molded plywood upholstery with high density foam and fabric
- Black powder coated metal swivel base
- Gas lift
- PU castors

Size:660\*660\*850-950mm

- Molded plywood upholstery with high density foam and fabricGold finish 304 S/S swivel base
- Gas lift
- PU castors