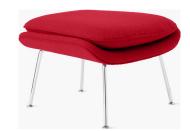

# 11. Ottoman

### 01

- Plywood upholstery with high density foam and fabric
- Polished 304 S/S swivel base

Size:Dia 460\*460\*450mm

- Plywood upholstery with high density foam and fabric Polished 304 S/S leg

Size:460\*460\*450mm