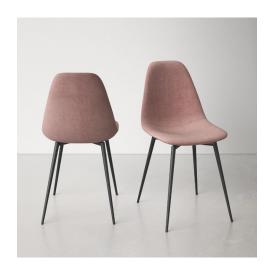

# 13. Dinning Chair

#### 01

- Molded plywood uphostery with high density foam and fabric
- Solid ash wood leg upholstery with high density foam and fabric

- Molded plywood upholstery with high density foam and fabric Black powder coated metal leg