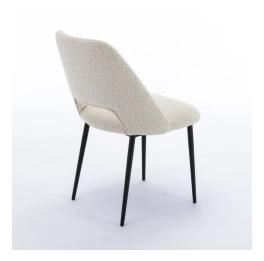

# 13. Dinning Chair

#### 01

- Molded plywood uphostery with high density foam and fabric
- Solid ash wood leg upholstery with high density foam and fabric

- Molded plywood upholstery with high density foam and fabric Black powder coated metal leg

- Molded plywood upholstery with high density foam and fabric Black powder coated metal leg

- Molded plywood upholstery with high density foam and fabric Solid ash wood base

- Molded plywood upholstery with high density foam and fabric Black powder coated metal leg

- Molded plywood upholstery with high density foam and PU
- Black powder coated metal leg
- Brass finish 304 S/S leg cap

Size: 550\*560\*800mm