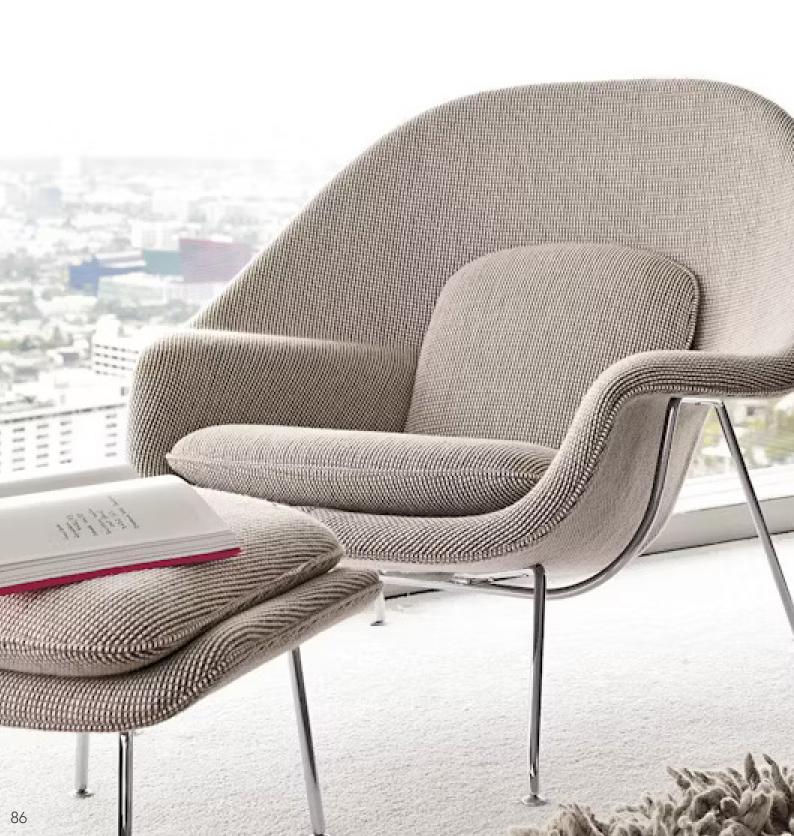

# 9. Lounge Chair

### 01

- Fiberglass upholstery with high density foam and fabric
- Polished 304 S/S base

- Plywood upholstery with high density foam and fabric Plywood with white oak veneer lacquered
- Black powder coated metal base