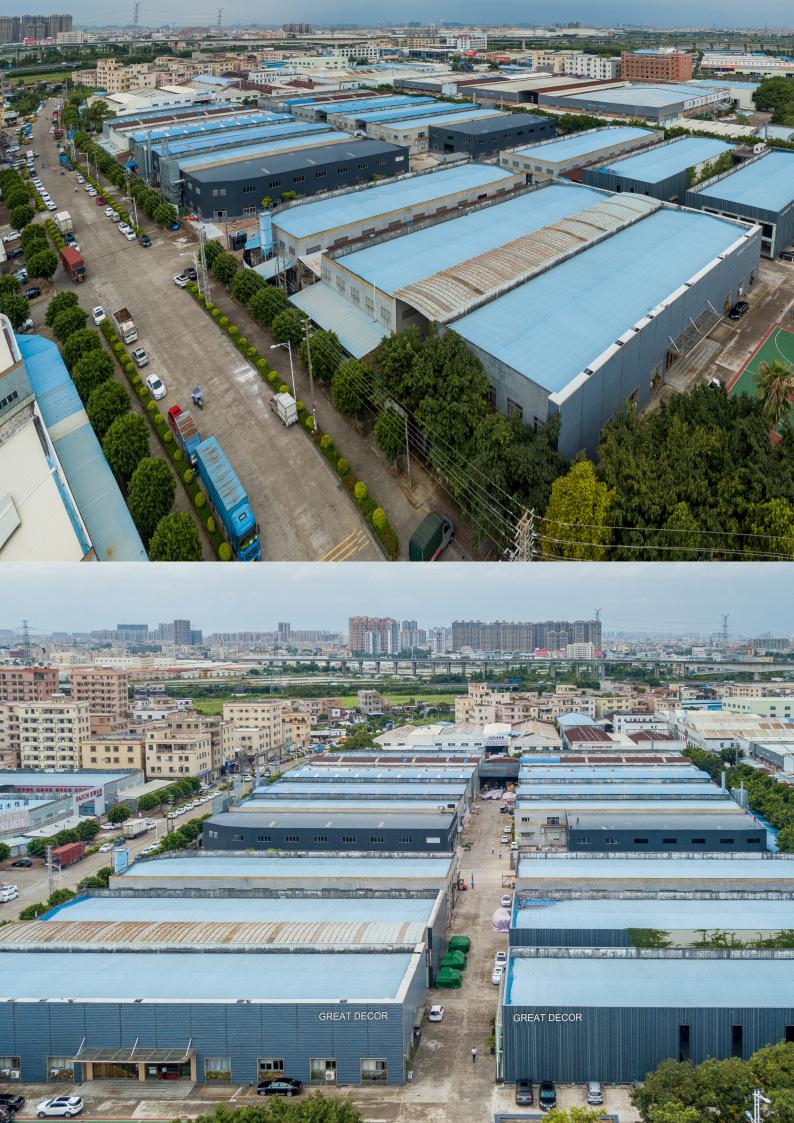

The first generation factory of GREAT DECOR named Huasheng Office Furniture is located in Dongsheng Town, Zhongshan City covering a total area of 100,000 square meters, with a staff of over 800 people. At this stage, office furniture is the major business and is the top ten player in China.

2000

Early 21st centry, the second generation factory of GREAT DECOR named Huasheng Hospitality is launched in Dongsheng Town, zhongshan City; covering a total area of 40,000 square meters, with a staff of over 400 people.

2017

In 2017, the third generation factory of GREAT DECOR focusing on high-end fitting out furniture is established in Sanshui Town, Foshan City; covering a total area of 60,000 square meters, with a staff of over 150 people.