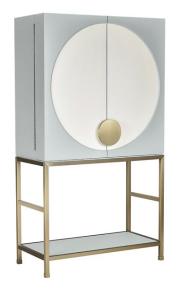

# 06. Functional Cabinet

### 01

- MDF with white oak veneer lacquered
- Carved solid ash wood door panel
- Polished 304 S/S base

Size:1200\*550\*900mm

- Plywood with white oak veneer lacquered
- Carved solid ash wood door panel
- Black powder coated metal base

Size:1000\*550\*2000mm

- Plywood with white oak veneer lacquered Carved solid ash wood door panel Black powder coated metal base

Size: 1000\*550\*2000mm

- MDF in painted finish carcass
- Tempered clear glass shelf panel
  Brass finish 304 S/S handle and base frame

Size:1000\*550\*2000mm

- Plywood with white oak veneer lacquered Carved solid ash wood door panel Solid ash wood leg Brass finish 304 S/S stretcher

Size:1000\*550\*2000mm

- Plywood with walnut veneer lacquered
  Carved solid ash wood front panel
  Bronze finish 304 S/S base

Size: 1200\*550\*900mm