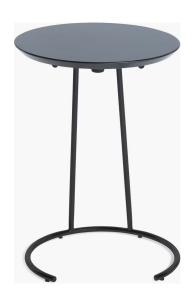

# 04. Side Table

# 01

- MDF in painted finish top
- Black powder coated metal base

Size:Dia 450\*600mm

- Nero Marquina marble top Black powder coated metal base

Size: Dia 550\*750mm

- MDF in painted finish topBlack powder coated metal base