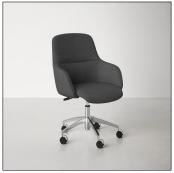

## 08. Desk Chair

### 03

- Molded plywood upholstery with high density foam and fabric
- Polished aluminum five-spoke base
- PU castors

Size:660\*660\*850-950mm

- Molded plywood upholstery with high density foam and fabric
- Black powder coated metal base