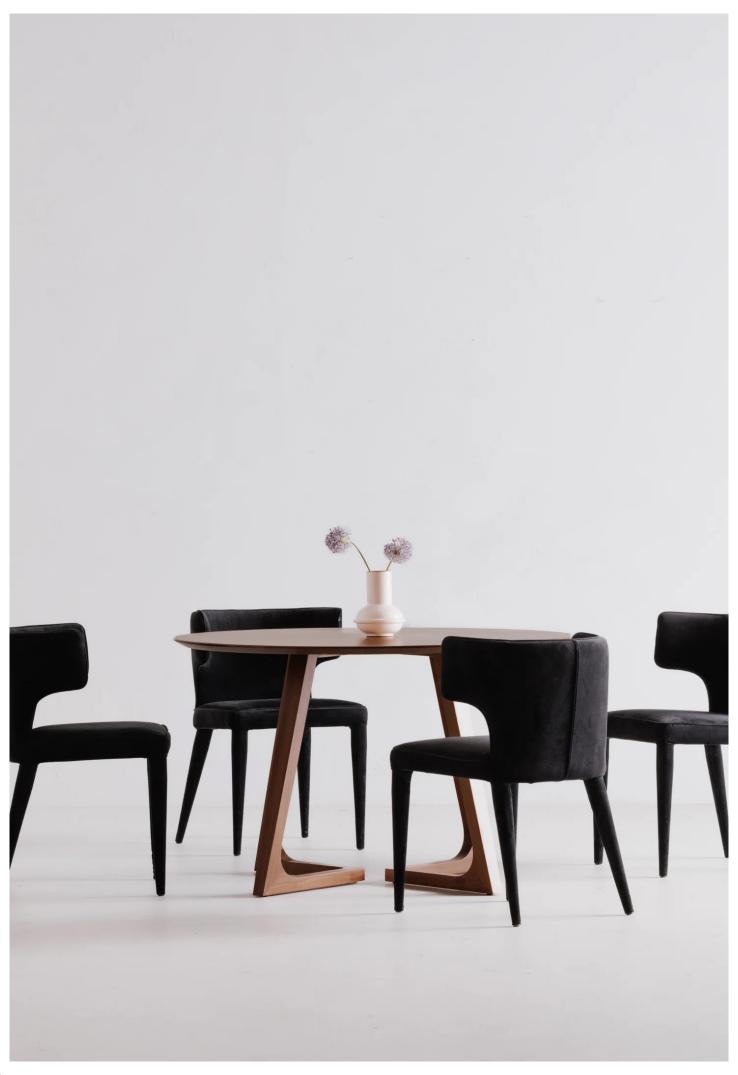

# 05. Dinning Table

# 01

• MDF in painted finish

- MDF with walnut veneer lacquered
- Black powder coated metal base

Size: Dia1500\*750mm