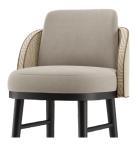

# 9. Lounge Chair

### 01

- Fiberglass upholstery with high density foam and fabric
- Polished 304 S/S base

- Plywood upholstery with high density foam and fabric Plywood with white oak veneer lacquered
- Black powder coated metal base

Size:550\*560\*800mm

### 03

- Plywood upholstery with high density foam and fabric Solid ash wood leg

Molded plywood upholstery with high density foam and fabric

Size:550\*560\*800mm

### 05

- Molded plywood upholstery with high density foam and fabric Solid ash wood swivel base

- Plywood upholstery with high density foam and fabric
- Brass finish 304 S/S base edge

Size:550\*560\*800mm

### 07

- Plywood upholstery with high density foam and fabric
- Polished 304 S/S base

Size:550\*560\*800mm

### 80

- Plywood upholstery with high density foam and fabric
- Powder coated 304 S/S frame

Size:550\*560\*800mm

### 09

Plywood upholstery with high density foam and fabric

- Plywood upholstery with high density foam and fabric
- Black powder coated metal leg

Size:550\*560\*800mm

- Plywood upholstery with high density foam and fabric Brass finish 304 S/S leg