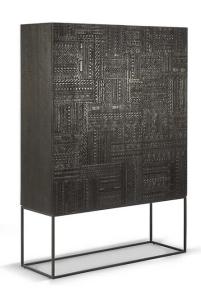

# 06. Functional Cabinet

### 01

- MDF with white oak veneer lacquered
- Carved solid ash wood door panel
- Polished 304 S/S base

Size:1200\*550\*900mm

- Plywood with white oak veneer lacquered
- Carved solid ash wood door panel
- Black powder coated metal base

Size:1000\*550\*2000mm

- Plywood with white oak veneer lacquered Carved solid ash wood door panel Black powder coated metal base

Size: 1000\*550\*2000mm

- MDF in painted finish carcass
- Tempered clear glass shelf panel
  Brass finish 304 S/S handle and base frame

Size:1000\*550\*2000mm

- Plywood with white oak veneer lacquered Carved solid ash wood door panel Solid ash wood leg Brass finish 304 S/S stretcher

Size:1000\*550\*2000mm

- Plywood with walnut veneer lacquered
  Carved solid ash wood front panel
  Bronze finish 304 S/S base

Size: 1200\*550\*900mm