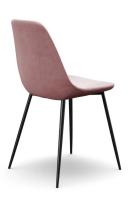

# 13. Dinning Chair

#### 01

- Molded plywood uphostery with high density foam and fabric
- Solid ash wood leg upholstery with high density foam and fabric

- Molded plywood upholstery with high density foam and fabric Black powder coated metal leg