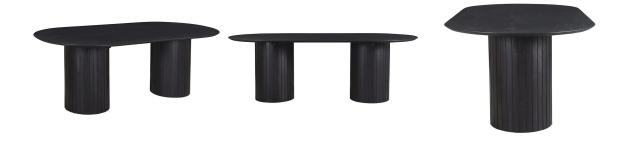

# 03. Coffee Table

#### 01

- MDF with white oak veneer lacquered
- Solid ash wood slat

Size: 650\*450\*600mm

- MDF in painted finish top
- Bronze finish 304 S/S frame

Size: Dia1200\*450mm