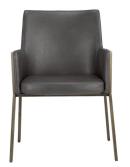

# 13. Dinning Chair

#### 01

- Molded plywood uphostery with high density foam and fabric
- Solid ash wood leg upholstery with high density foam and fabric

- Molded plywood upholstery with high density foam and fabric Black powder coated metal leg

- Molded plywood upholstery with high density foam and fabric Black powder coated metal leg

- Molded plywood upholstery with high density foam and fabric Solid ash wood base

- Molded plywood upholstery with high density foam and fabric Black powder coated metal leg

- Molded plywood upholstery with high density foam and PU
- Black powder coated metal leg
- Brass finish 304 S/S leg cap

Size: 550\*560\*800mm