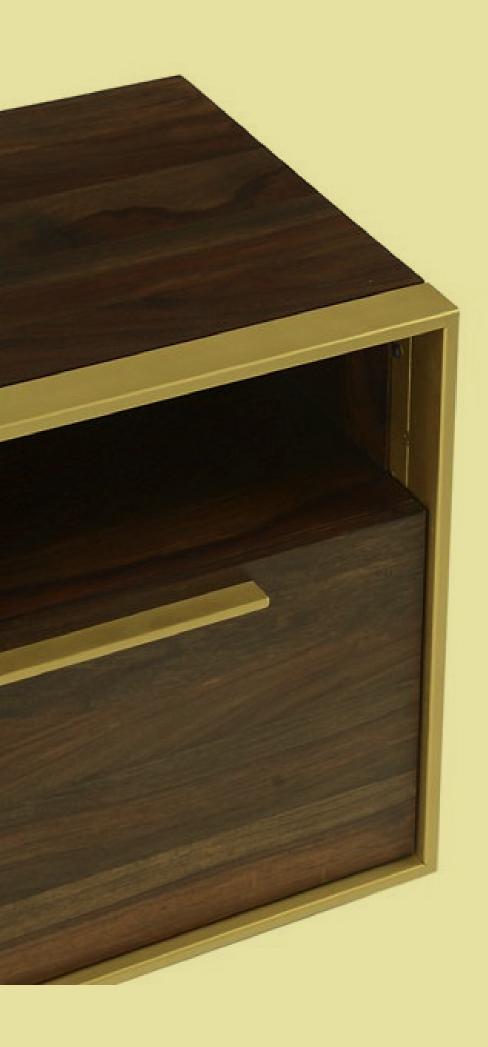

### 01. Nightstand

#### 01

- MDF with walnut veneer carcass lacquered
- Brass finish 304 S/S handle and front frame

Size: 500\*450\*500mm

- MDF with burl veneer lacquered
- Black powder coated metal base

Size: 550\*450\*550mm