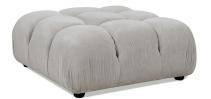

# 11. Ottoman

#### 12

- Plywood upholstery with high density foam and fabric
- Black powder coated metal base

Size:460\*460\*450mm

### 13

- Plywood upholstery with high density foam and fabric
- Black powder coated metal base

Size:460\*460\*450mm

- Plywood upholstery with high density foam and fabric Solid beech wood leg upholstery with high density foam and fabric