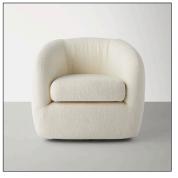

# 9. Lounge Chair

### 01

- Fiberglass upholstery with high density foam and fabric
- Polished 304 S/S base

- Plywood upholstery with high density foam and fabric Plywood with white oak veneer lacquered
- Black powder coated metal base

Size:550\*560\*800mm