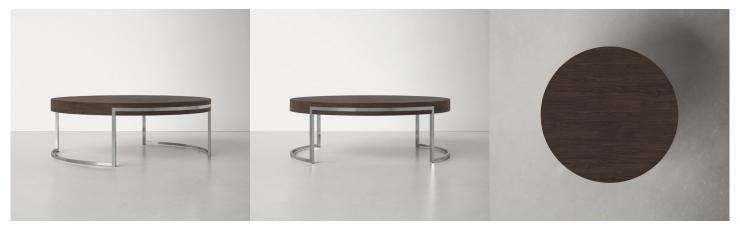

#### 01

- MDF with white oak veneer lacquered
- Solid ash wood slat

Size: 650\*450\*600mm

- MDF in painted finish top
- Bronze finish 304 S/S frame

Size: Dia1200\*450mm

### 03

- Tempered gray back painted glass top Black powder coated metal frame

Size: 1200\*450mm

- Tempered clear glass top Black powder coated metal frame

Size: dia 1000\*450mm

## 05

- Tempered clear glass top Brass finish 304 S/S frame

- MDF with walnut veneer lacquered Polished 304 S/S frame

Size: Dia 1200\*450mm

MDF with white oak veneer lacquered

Size:1600\*450\*450mm

- MDF with white oak veneer lacquered
- Solid ash wood slat

Size: Dia 1200\*450mm

## 09

- Cararra white marble top MDF with white oak veneer lacquered

Size: Dia1000\*450mm