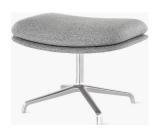

# 11. Ottoman

### 03

- Plywood upholstery with high density foam and fabric Solid beech wood Ige

Size:460\*460\*450mm

- Plywood upholstery with high density foam and fabric Solid ash wood upholstery with high density foam and fabric