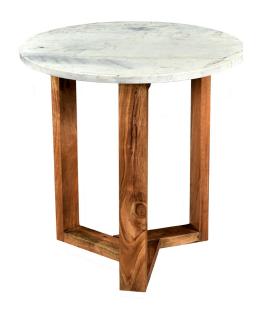

# 04. Side Table

# 01

- MDF in painted finish top
- Black powder coated metal base

Size:Dia 450\*600mm

- Nero Marquina marble top Black powder coated metal base

Size: Dia 550\*750mm

- MDF in painted finish topBlack powder coated metal base

Size: 550\*450\*550mm

• MDF in painted finish

Size: Dia450\*550mm

• MDF with white oak veneer lacquered

Size: 550\*550mm

- Cararra White marble top Black powder coated metal frame

Size: Dia450\*550mm

• Polished 304 S/S

Size: Dia 550\*550mm

- Cararra White marble top Solid walnut wood base

Size:Dia 450\*450mm

• MDF with white oak veneer lacquered

Size: Dia 450\*450mm

- MDF with walnut veneer lacquered Polished 304 S/S base

Size: Dia450\*450mm