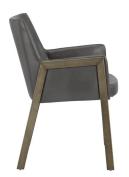

# 13. Dinning Chair

#### 01

- Molded plywood uphostery with high density foam and fabric
- Solid ash wood leg upholstery with high density foam and fabric

- Molded plywood upholstery with high density foam and fabric Black powder coated metal leg

- Molded plywood upholstery with high density foam and fabric Black powder coated metal leg

- Molded plywood upholstery with high density foam and fabric Solid ash wood base

- Molded plywood upholstery with high density foam and fabric Black powder coated metal leg

- Molded plywood upholstery with high density foam and PU
- Black powder coated metal leg
- Brass finish 304 S/S leg cap

Size: 550\*560\*800mm