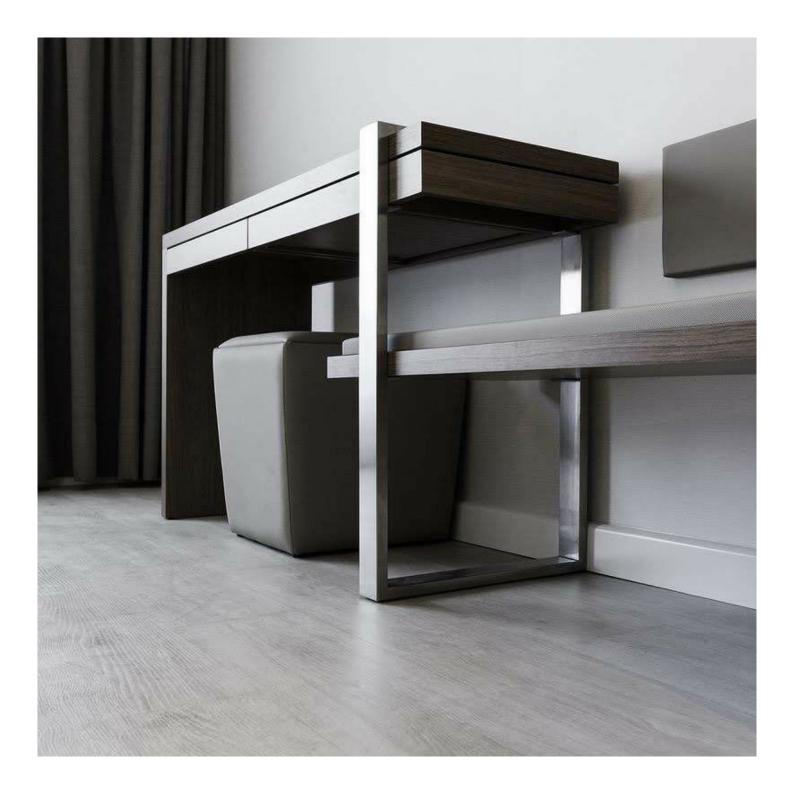

### 02. Desk

### 01

- MDF in painted finish topMDF wrapped PU leather
- Brass finish 304 S/S trim
- Solid beech wood leg

Size: 1650\*600\*750mm

- Tempered clear glass top MDF with walnut veneer lacquered Solid ash wood frame edge Black powder coated metal base edge