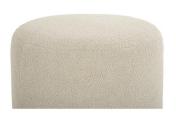

### 80

Plywood upholstery with high density foam and fabric

Size: Dia 420\*450mm

### 09

• Plywood upholstery with high density foam and fabric

Size: Dia 420\*450mm

Plywood upholstery with high density foam and fabric

Size: Dia 420\*450mm