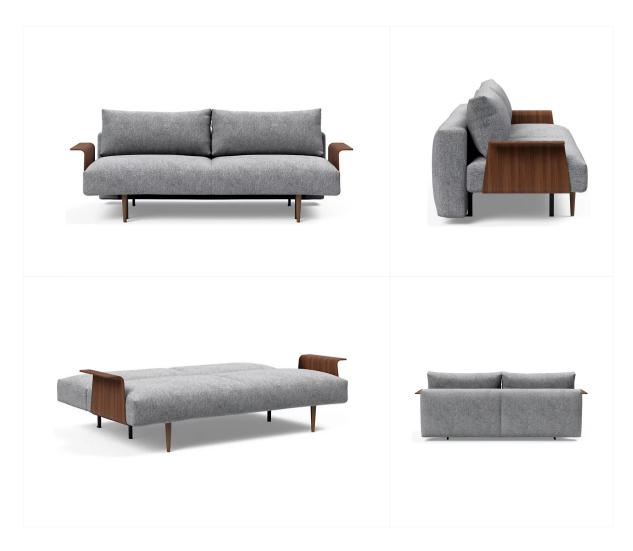

# 10. Sofa

### 01

• Plywood upholstery with high density foam and fabric

- Plywood upholstery with high density foam and fabric Molded plywood with walnut veneer lacquered Bronze finish 304 S/S leg

- Plywood upholstery with high density foam and fabricBlack powder coated metal base

- Plywood upholstery with high density foam and fabric Solid ash wood leg

- Plywood upholstery with high density foam and fabric Polished 304 S/S leg

- Plywood upholstery with high density foam and fabric Solid ash wood leg

- Plywood upholstery with high density foam and fabric Solid ash wood leg

Size:2000\*900\*750mm

- Plywood upholstery with high density foam and fabric Black powder coated metal leg

- Molded plywood upholstery with high density foam and fabric Black powder coated metal base edge