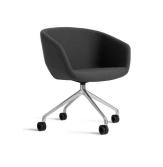

## 08. Desk Chair

### 01

- Molded plywood upholstery with high density foam and fabric
- Black powder coated metal swivel base
- Gas lift
- PU castors

Size:660\*660\*850-950mm

- Molded plywood upholstery with high density foam and fabricGold finish 304 S/S swivel base
- Gas lift
- PU castors