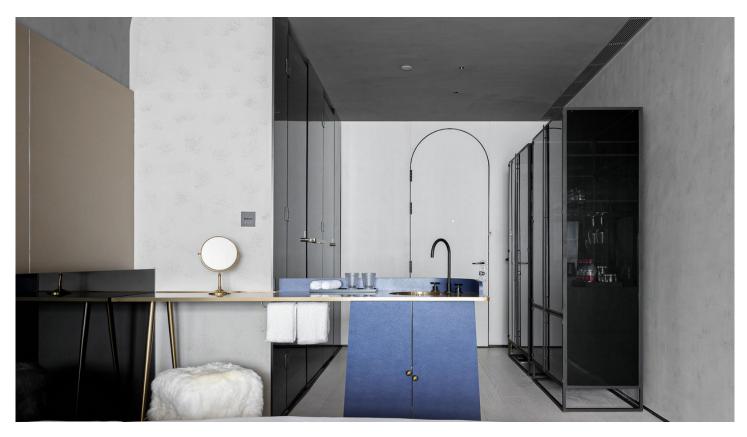

CR is always **customer-oriented**. We are dedicated to providing customers & partners with the best product quality

### CONTENT

#### • FITTING OUT & MILLWORK & JOINERY CASEGOODS 01. Nightstand 27 02. Desk 33 03. Coffee Table 41 04. Side Table 47 05. Dining Table 59 06. Functional Cabinet 65 07. Vanity Cabinet 73 • **SEATTINGS** 08. Desk Chair 81 09. Lounge Chair 87 10. Sofa 93 11. Ottoman 103 12. Bench 109 13. Dining Chair 119 14. Bar Chair 129

# Fitting out & Millwork & Series 01



# **k** Joinery









### Fitting out & Millwork &

### Series 02



# **k** Joinery











### Fitting out & Millwork &

### Series 03





### **&** Joinery











### Fitting out & Millwork &

### Series 04





## **k** Joinery



# Fitting out & Millwork & Series 05





### **&** Joinery











### 01. Nightstand



#### 01

- MDF with walnut veneer carcass lacquered
- Brass finish 304 S/S handle and front frame

Size: 500\*450\*500mm







- MDF with burl veneer lacquered
- Black powder coated metal base

Size: 550\*450\*550mm







### 03

- MDF with walnut veneer lacquered
- Brass finish 304 S/S handle and front frame







• MDF with white oak veneer lacquered Black powder coated metal base and handle

Size: 550\*450\*550mm







#### 05

MDF with white oak veneer lacquered







- MDF with white oak veneer lacquered Bronze finish 304 S/S handle

Size: 500\*450\*550mm



### 07

- MDF with white oak veneer lacquered
- Solid ash wood leg



- MDF in painted finish
- Powder coated metal base
- Brass finish 304 S/S handle and leg cap

Size: 550\*450\*550mm



####