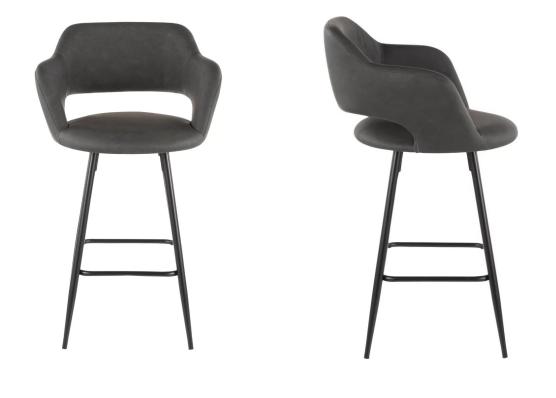

# 14. Bar Chair

Size:550\*560\*1050mm

- Molded plywood upholstery with high density foan and fabric Black powder coated metal base

Size:550\*560\*1050mm

- Molded plywood upholstery with high density foam and fabric Solid ash wood base

Size: 550\*560\*1050mm

- Molded plywood upholstery with high density foam and fabric Solid ash wood base
- Brass finish 304 S/S footrest

- Molded plywood upholstery with high density foam and fabric Solid ash wood leg Brass finish 304 S/S footrest