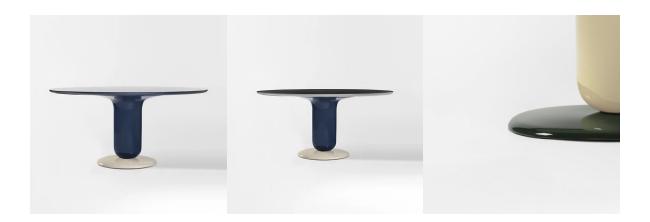

# 05. Dinning Table

# 01

• MDF in painted finish

- MDF with walnut veneer lacquered
- Black powder coated metal base

Size: Dia1500\*750mm