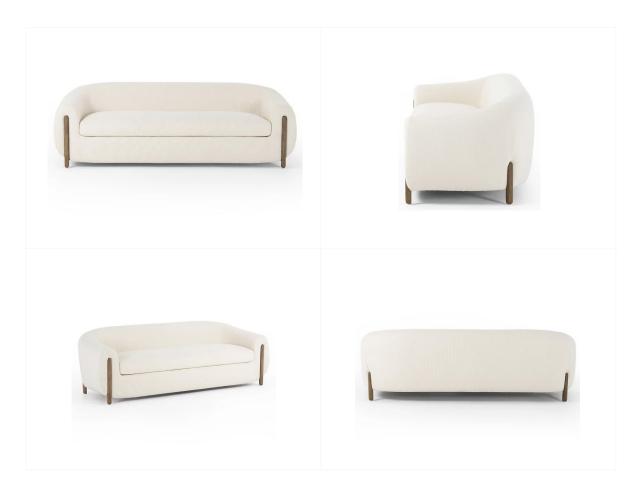

# 10. Sofa

### 01

• Plywood upholstery with high density foam and fabric

- Plywood upholstery with high density foam and fabric Molded plywood with walnut veneer lacquered Bronze finish 304 S/S leg

- Plywood upholstery with high density foam and fabricBlack powder coated metal base

- Plywood upholstery with high density foam and fabric Solid ash wood leg

- Plywood upholstery with high density foam and fabric Polished 304 S/S leg

- Plywood upholstery with high density foam and fabric Solid ash wood leg

- Plywood upholstery with high density foam and fabric Solid ash wood leg

Size:2000\*900\*750mm

- Plywood upholstery with high density foam and fabric Black powder coated metal leg

- Molded plywood upholstery with high density foam and fabric Black powder coated metal base edge

Size:2000\*900\*750mm