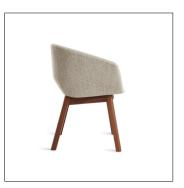

# 9. Lounge Chair

### 01

- Fiberglass upholstery with high density foam and fabric
- Polished 304 S/S base

- Plywood upholstery with high density foam and fabric Plywood with white oak veneer lacquered
- Black powder coated metal base