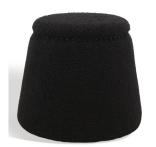

# 11. Ottoman

### 01

- Plywood upholstery with high density foam and fabric
- Polished 304 S/S swivel base

Size:Dia 460\*460\*450mm

- Plywood upholstery with high density foam and fabric Polished 304 S/S leg

Size:460\*460\*450mm

### 03

- Plywood upholstery with high density foam and fabric Solid beech wood Ige

Size:460\*460\*450mm

- Plywood upholstery with high density foam and fabric Solid ash wood upholstery with high density foam and fabric