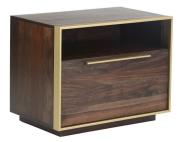

### 01. Nightstand

#### 01

- MDF with walnut veneer carcass lacquered
- Brass finish 304 S/S handle and front frame

Size: 500\*450\*500mm

- MDF with burl veneer lacquered
- Black powder coated metal base

Size: 550\*450\*550mm

### 03

- MDF with walnut veneer lacquered
- Brass finish 304 S/S handle and front frame

• MDF with white oak veneer lacquered Black powder coated metal base and handle

Size: 550\*450\*550mm