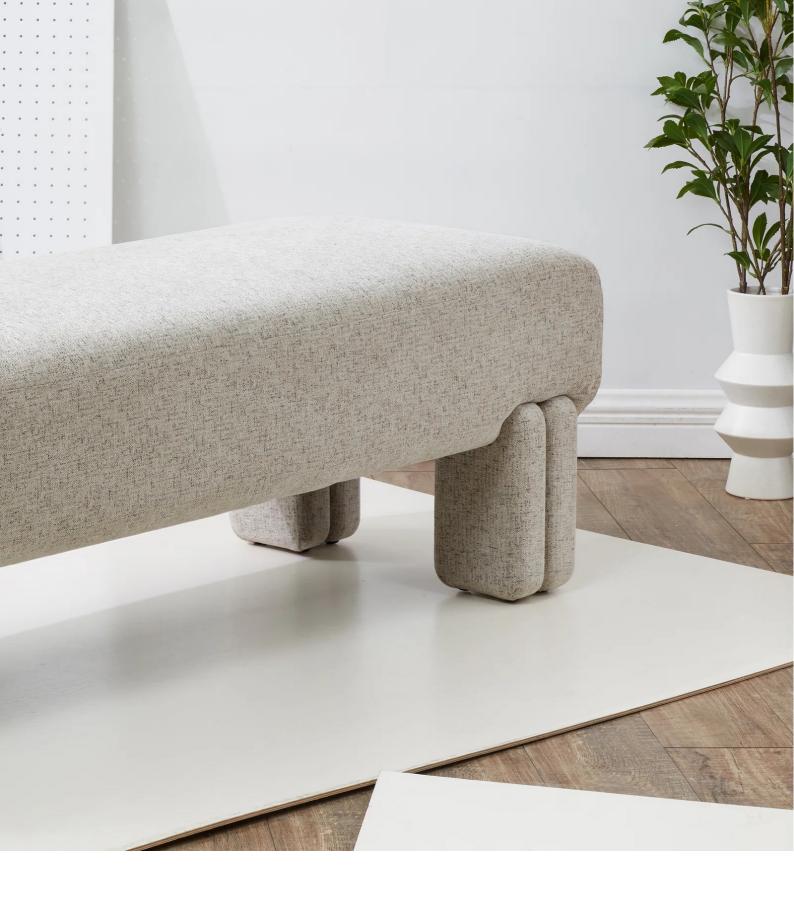

#### 12

- Plywood upholstery with high density foam and fabric
- Black powder coated metal base

Size:460\*460\*450mm

### 13

- Plywood upholstery with high density foam and fabric
- Black powder coated metal base

Size:460\*460\*450mm

- Plywood upholstery with high density foam and fabric Solid beech wood leg upholstery with high density foam and fabric