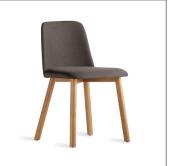

# 13. Dinning Chair

#### 01

- Molded plywood uphostery with high density foam and fabric
- Solid ash wood leg upholstery with high density foam and fabric

- Molded plywood upholstery with high density foam and fabric Black powder coated metal leg