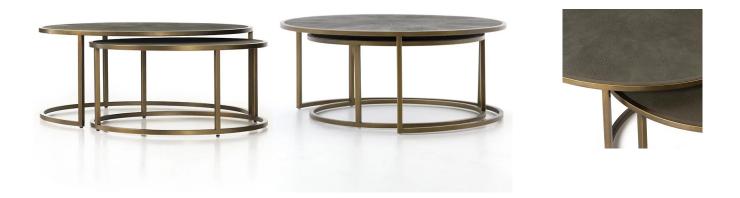

# 03. Coffee Table

#### 01

- MDF with white oak veneer lacquered
- Solid ash wood slat

Size: 650\*450\*600mm

- MDF in painted finish top
- Bronze finish 304 S/S frame

Size: Dia1200\*450mm

### 03

- Tempered gray back painted glass top Black powder coated metal frame

Size: 1200\*450mm

- Tempered clear glass top Black powder coated metal frame

Size: dia 1000\*450mm

## 05

- Tempered clear glass top Brass finish 304 S/S frame

- MDF with walnut veneer lacquered Polished 304 S/S frame

Size: Dia 1200\*450mm

MDF with white oak veneer lacquered

Size:1600\*450\*450mm

- MDF with white oak veneer lacquered
- Solid ash wood slat

Size: Dia 1200\*450mm

## 09

- Cararra white marble top MDF with white oak veneer lacquered

Size: Dia1000\*450mm