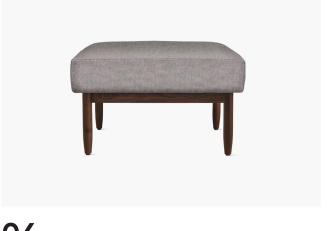

# 11. Ottoman

### 01

- Plywood upholstery with high density foam and fabric
- Polished 304 S/S swivel base

Size:Dia 460\*460\*450mm

- Plywood upholstery with high density foam and fabric Polished 304 S/S leg

Size:460\*460\*450mm