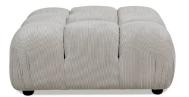

# 11. Ottoman

#### 12

- Plywood upholstery with high density foam and fabric
- Black powder coated metal base

Size:460\*460\*450mm

### 13

- Plywood upholstery with high density foam and fabric
- Black powder coated metal base

Size:460\*460\*450mm

- Plywood upholstery with high density foam and fabric Solid beech wood leg upholstery with high density foam and fabric