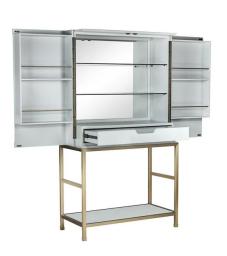

# 06. Functional Cabinet

Size:1000\*550\*2000mm

- Plywood with white oak veneer lacquered Carved solid ash wood door panel Black powder coated metal base

Size: 1000\*550\*2000mm

- MDF in painted finish carcass
- Tempered clear glass shelf panel
  Brass finish 304 S/S handle and base frame