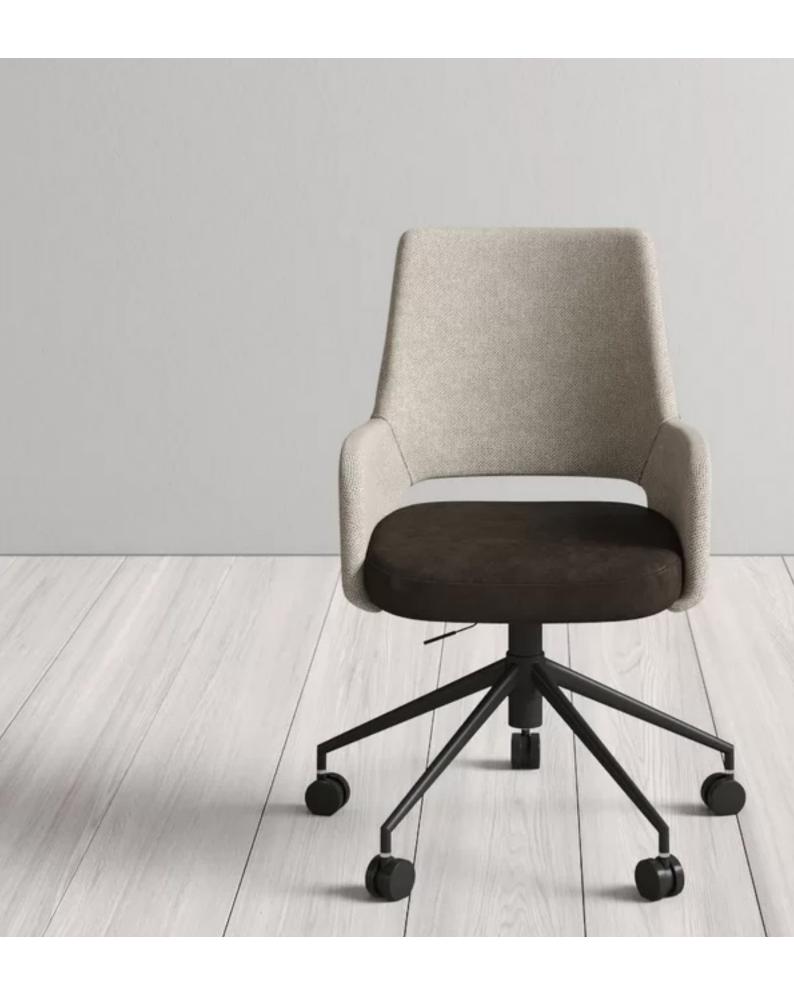

## 08. Desk Chair

### 01

- Molded plywood upholstery with high density foam and fabric
- Black powder coated metal swivel base
- Gas lift
- PU castors

Size:660\*660\*850-950mm

- Molded plywood upholstery with high density foam and fabricGold finish 304 S/S swivel base
- Gas lift
- PU castors