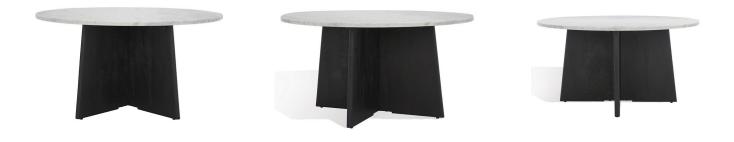

# 05. Dinning Table

# 01

• MDF in painted finish

- MDF with walnut veneer lacquered
- Black powder coated metal base

Size: Dia1500\*750mm

### 03

- MDF with white oak veneer lacquered
- Solid white oak wood slat

Size: 1600\*900\*750mm

MDF with white oak veneer lacquered

Size: 1600\*550\*750mm

# 05

- MDF with walnut veneer lacquered Black powder coated metal support Solid beech wood base

Fiberglass in high gloss finish

Size:Dia 1600\*750mm

## 07

- MDF with walnut veneer lacqueredSolid walnut wood slat
- Solid ash wood base frame

- MDF with walnut veneer lacqueredSolid walnut wood slat