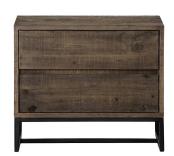

### 01. Nightstand

#### 01

- MDF with walnut veneer carcass lacquered
- Brass finish 304 S/S handle and front frame

Size: 500\*450\*500mm

- MDF with burl veneer lacquered
- Black powder coated metal base

Size: 550\*450\*550mm