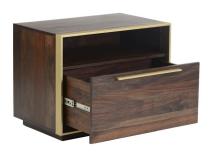

### 01. Nightstand

#### 01

- MDF with walnut veneer carcass lacquered
- Brass finish 304 S/S handle and front frame

Size: 500\*450\*500mm

- MDF with burl veneer lacquered
- Black powder coated metal base

Size: 550\*450\*550mm