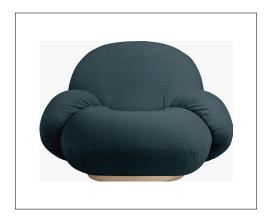

# 11. Ottoman

### 01

- Plywood upholstery with high density foam and fabric
- Polished 304 S/S swivel base

Size:Dia 460\*460\*450mm

- Plywood upholstery with high density foam and fabric Polished 304 S/S leg

Size:460\*460\*450mm