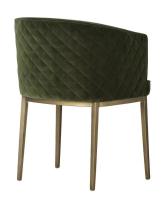

# 13. Dinning Chair

#### 01

- Molded plywood uphostery with high density foam and fabric
- Solid ash wood leg upholstery with high density foam and fabric

- Molded plywood upholstery with high density foam and fabric Black powder coated metal leg