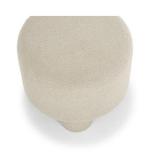

### 05

Plywood upholstery with high density foam and fabric

Size: Dia420\*450mm

- Plywood upholstery with high density foam and fabric
- Solid ash wood base

Size:460\*460\*450mm

### 07

• Plywood upholstery with high density foam and fabric

Size:460\*460\*450mm