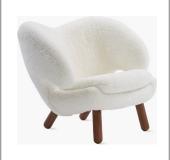

# 9. Lounge Chair

### 01

- Fiberglass upholstery with high density foam and fabric
- Polished 304 S/S base

- Plywood upholstery with high density foam and fabric Plywood with white oak veneer lacquered
- Black powder coated metal base

Size:550\*560\*800mm