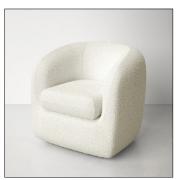

# 9. Lounge Chair

### 01

- Fiberglass upholstery with high density foam and fabric
- Polished 304 S/S base

- Plywood upholstery with high density foam and fabric Plywood with white oak veneer lacquered
- Black powder coated metal base