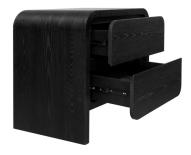

### 01. Nightstand

#### 01

- MDF with walnut veneer carcass lacquered
- Brass finish 304 S/S handle and front frame

Size: 500\*450\*500mm

- MDF with burl veneer lacquered
- Black powder coated metal base

Size: 550\*450\*550mm

### 03

- MDF with walnut veneer lacquered
- Brass finish 304 S/S handle and front frame

• MDF with white oak veneer lacquered Black powder coated metal base and handle

Size: 550\*450\*550mm