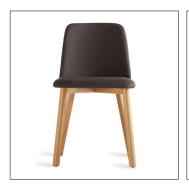

# 13. Dinning Chair

#### 01

- Molded plywood uphostery with high density foam and fabric
- Solid ash wood leg upholstery with high density foam and fabric

- Molded plywood upholstery with high density foam and fabric Black powder coated metal leg