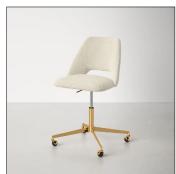

## 08. Desk Chair

### 01

- Molded plywood upholstery with high density foam and fabric
- Black powder coated metal swivel base
- Gas lift
- PU castors

Size:660\*660\*850-950mm

- Molded plywood upholstery with high density foam and fabricGold finish 304 S/S swivel base
- Gas lift
- PU castors