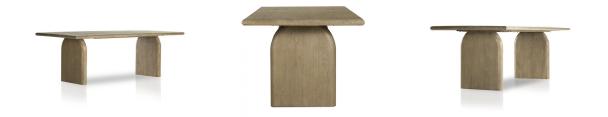

# 04. Side Table

# 01

- MDF in painted finish top
- Black powder coated metal base

Size:Dia 450\*600mm

- Nero Marquina marble top Black powder coated metal base

Size: Dia 550\*750mm

- MDF in painted finish topBlack powder coated metal base