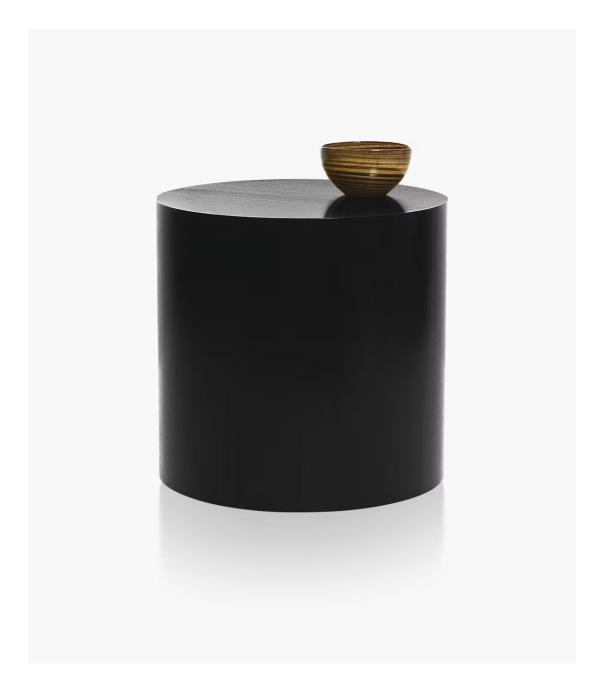

# 04. Side Table

# 01

- MDF in painted finish top
- Black powder coated metal base

Size:Dia 450\*600mm

- Nero Marquina marble top Black powder coated metal base

Size: Dia 550\*750mm

- MDF in painted finish topBlack powder coated metal base

Size: 550\*450\*550mm

• MDF in painted finish

Size: Dia450\*550mm

• MDF with white oak veneer lacquered

Size: 550\*550mm

- Cararra White marble top Black powder coated metal frame

Size: Dia450\*550mm

• Polished 304 S/S

Size: Dia 550\*550mm

- Cararra White marble top Solid walnut wood base

Size:Dia 450\*450mm

• MDF with white oak veneer lacquered

Size: Dia 450\*450mm

- MDF with walnut veneer lacquered Polished 304 S/S base

Size: Dia450\*450mm