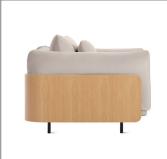

# 9. Lounge Chair

### 01

- Fiberglass upholstery with high density foam and fabric
- Polished 304 S/S base

- Plywood upholstery with high density foam and fabric Plywood with white oak veneer lacquered
- Black powder coated metal base