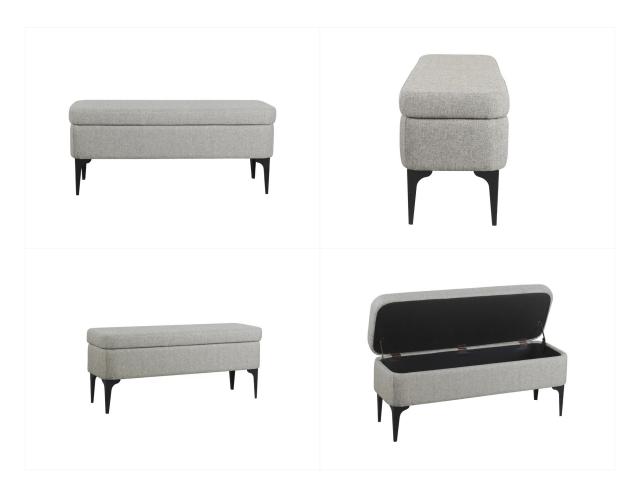

Size:1800\*450\*450mm

- Plywood upholstery with high density foam and fabric Polished 304 S/S base

Size:1600\*450\*450mm

- Plywood upholstery with high density foam and fabricBronze finish 304 S/S frame

Size:1600\*450\*450mm