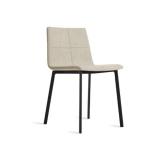

# 13. Dinning Chair

#### 01

- Molded plywood uphostery with high density foam and fabric
- Solid ash wood leg upholstery with high density foam and fabric

- Molded plywood upholstery with high density foam and fabric Black powder coated metal leg

- Molded plywood upholstery with high density foam and fabric Black powder coated metal leg

- Molded plywood upholstery with high density foam and fabric Solid ash wood base

- Molded plywood upholstery with high density foam and fabric Black powder coated metal leg

- Molded plywood upholstery with high density foam and PU
- Black powder coated metal leg
- Brass finish 304 S/S leg cap

Size: 550\*560\*800mm