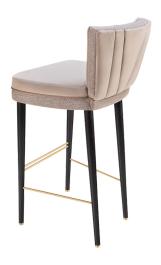

# 14. Bar Chair

#### 01

- Molded plywood upholstery with high density foam and fabric
- Solid ash wood leg
- Polished 304 S/S footrest

Size: 520\*560\*1050mm

- Molded plywood upholstery with high density foam and PU Black powder coated metal frame

Size: 520\*560\*1050mm

- Molded plywood upholstery with high density foam and PU Bronze finish 304 S/S base

Size: 550\*560\*1050mm

- Molded plywood upholstery with high density foam and fabric Black powder coated metal frame