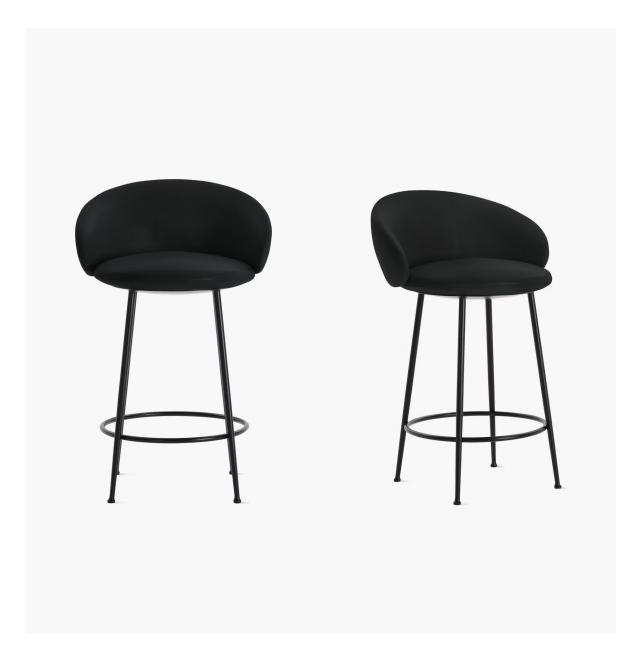

# 14. Bar Chair

#### 01

- Molded plywood upholstery with high density foam and fabric
- Solid ash wood leg
- Polished 304 S/S footrest

Size: 520\*560\*1050mm

- Molded plywood upholstery with high density foam and PU Black powder coated metal frame

Size: 520\*560\*1050mm

- Molded plywood upholstery with high density foam and PU Bronze finish 304 S/S base

Size: 550\*560\*1050mm

- Molded plywood upholstery with high density foam and fabric Black powder coated metal frame

Size:550\*560\*1050mm

- Molded plywood upholstery with high density foan and fabric Black powder coated metal base

Size:550\*560\*1050mm

- Molded plywood upholstery with high density foam and fabric Solid ash wood base

Size: 550\*560\*1050mm

- Molded plywood upholstery with high density foam and fabric Solid ash wood base
- Brass finish 304 S/S footrest

- Molded plywood upholstery with high density foam and fabric Solid ash wood leg Brass finish 304 S/S footrest

Size: 550\*560\*1050mm

- Molded plywood upholstery with high density foam and fabric Solid ash wood leg Brass finish 304 S/S footrest