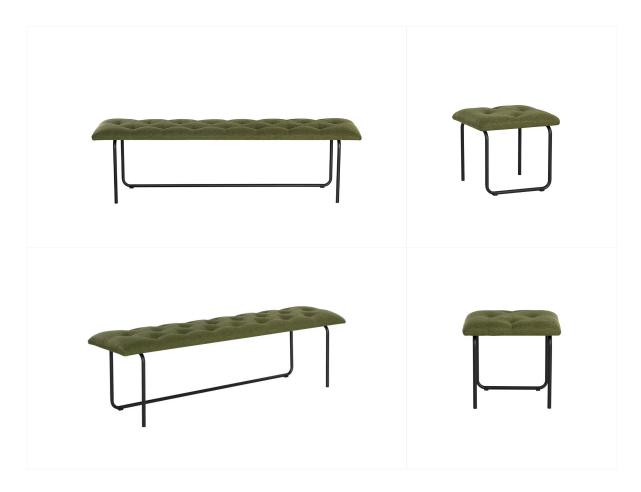

### 13

- Plywood upholstery with high density foam and fabric
- Black powder coated metal base

Size:460\*460\*450mm

- Plywood upholstery with high density foam and fabric Solid beech wood leg upholstery with high density foam and fabric

Size:1500\*450\*450mm

- Plywood upholstery with high density foam and fabric Solid ash wood leg

Size:1600\*450\*450mm

- Plywood upholstery with high density foam and fabric Solid ash wood leg

Size:1600\*450\*450mm