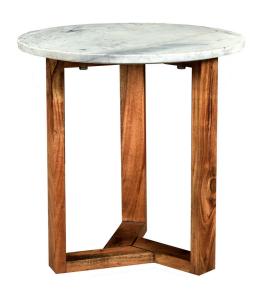

# 04. Side Table

# 01

- MDF in painted finish top
- Black powder coated metal base

Size:Dia 450\*600mm

- Nero Marquina marble top Black powder coated metal base

Size: Dia 550\*750mm

- MDF in painted finish topBlack powder coated metal base

Size: 550\*450\*550mm

• MDF in painted finish

Size: Dia450\*550mm

• MDF with white oak veneer lacquered

Size: 550\*550mm

- Cararra White marble top Black powder coated metal frame

Size: Dia450\*550mm

• Polished 304 S/S

Size: Dia 550\*550mm

- Cararra White marble top Solid walnut wood base

Size:Dia 450\*450mm

• MDF with white oak veneer lacquered

Size: Dia 450\*450mm

- MDF with walnut veneer lacquered Polished 304 S/S base

Size: Dia450\*450mm