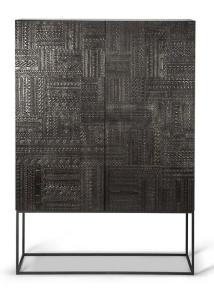

# 06. Functional Cabinet

### 01

- MDF with white oak veneer lacquered
- Carved solid ash wood door panel
- Polished 304 S/S base

Size:1200\*550\*900mm

- Plywood with white oak veneer lacquered
- Carved solid ash wood door panel
- Black powder coated metal base

Size:1000\*550\*2000mm

- Plywood with white oak veneer lacquered Carved solid ash wood door panel Black powder coated metal base

Size: 1000\*550\*2000mm

- MDF in painted finish carcass
- Tempered clear glass shelf panel
  Brass finish 304 S/S handle and base frame

Size:1000\*550\*2000mm

- Plywood with white oak veneer lacquered Carved solid ash wood door panel Solid ash wood leg Brass finish 304 S/S stretcher

Size:1000\*550\*2000mm

- Plywood with walnut veneer lacquered
  Carved solid ash wood front panel
  Bronze finish 304 S/S base

Size: 1200\*550\*900mm