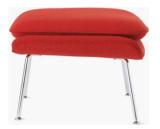

# 11. Ottoman

### 01

- Plywood upholstery with high density foam and fabric
- Polished 304 S/S swivel base

Size:Dia 460\*460\*450mm

- Plywood upholstery with high density foam and fabric Polished 304 S/S leg

Size:460\*460\*450mm