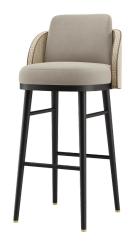

# 14. Bar Chair

#### 01

- Molded plywood upholstery with high density foam and fabric
- Solid ash wood leg
- Polished 304 S/S footrest

Size: 520\*560\*1050mm

- Molded plywood upholstery with high density foam and PU Black powder coated metal frame

Size: 520\*560\*1050mm

- Molded plywood upholstery with high density foam and PU Bronze finish 304 S/S base

Size: 550\*560\*1050mm

- Molded plywood upholstery with high density foam and fabric Black powder coated metal frame

Size:550\*560\*1050mm

- Molded plywood upholstery with high density foan and fabric Black powder coated metal base

Size:550\*560\*1050mm

- Molded plywood upholstery with high density foam and fabric Solid ash wood base

Size: 550\*560\*1050mm

- Molded plywood upholstery with high density foam and fabric Solid ash wood base
- Brass finish 304 S/S footrest

- Molded plywood upholstery with high density foam and fabric Solid ash wood leg Brass finish 304 S/S footrest

Size: 550\*560\*1050mm

- Molded plywood upholstery with high density foam and fabric Solid ash wood leg Brass finish 304 S/S footrest