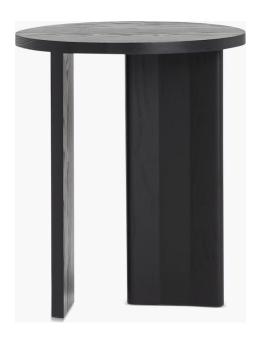

# 04. Side Table

# 01

- MDF in painted finish top
- Black powder coated metal base

Size:Dia 450\*600mm

- Nero Marquina marble top Black powder coated metal base

Size: Dia 550\*750mm

- MDF in painted finish topBlack powder coated metal base

Size: 550\*450\*550mm

• MDF in painted finish

Size: Dia450\*550mm

• MDF with white oak veneer lacquered

Size: 550\*550mm

- Cararra White marble top Black powder coated metal frame

Size: Dia450\*550mm

• Polished 304 S/S

Size: Dia 550\*550mm

- Cararra White marble top Solid walnut wood base

Size:Dia 450\*450mm

• MDF with white oak veneer lacquered

Size: Dia 450\*450mm

- MDF with walnut veneer lacquered Polished 304 S/S base

Size: Dia450\*450mm