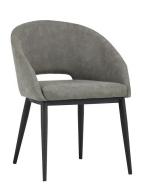

# 13. Dinning Chair

#### 01

- Molded plywood uphostery with high density foam and fabric
- Solid ash wood leg upholstery with high density foam and fabric

- Molded plywood upholstery with high density foam and fabric Black powder coated metal leg