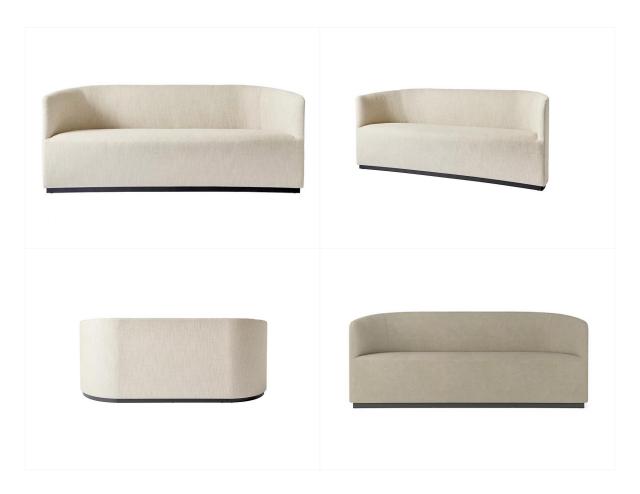

# 10. Sofa

### 01

• Plywood upholstery with high density foam and fabric

- Plywood upholstery with high density foam and fabric Molded plywood with walnut veneer lacquered Bronze finish 304 S/S leg

- Plywood upholstery with high density foam and fabricBlack powder coated metal base