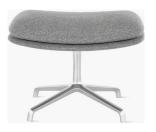

# 11. Ottoman

### 01

- Plywood upholstery with high density foam and fabric
- Polished 304 S/S swivel base

Size:Dia 460\*460\*450mm

- Plywood upholstery with high density foam and fabric Polished 304 S/S leg

Size:460\*460\*450mm