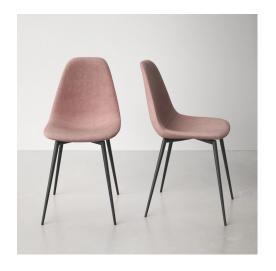

# 13. Dinning Chair

#### 01

- Molded plywood uphostery with high density foam and fabric
- Solid ash wood leg upholstery with high density foam and fabric

- Molded plywood upholstery with high density foam and fabric Black powder coated metal leg