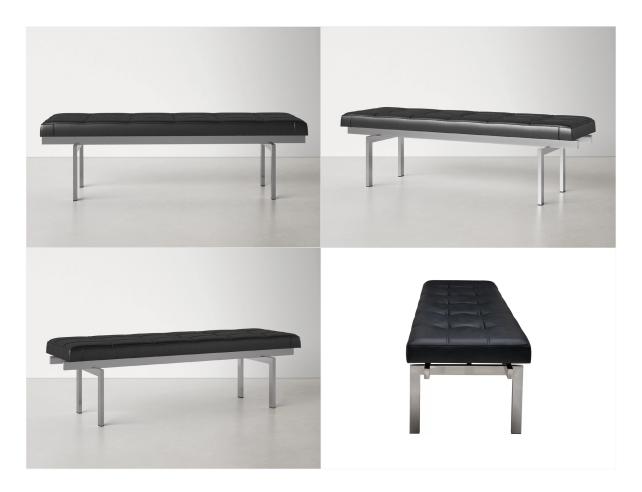

#### 12

- Plywood upholstery with high density foam and fabric
- Black powder coated metal base

Size:460\*460\*450mm

### 13

- Plywood upholstery with high density foam and fabric
- Black powder coated metal base

Size:460\*460\*450mm

- Plywood upholstery with high density foam and fabric Solid beech wood leg upholstery with high density foam and fabric