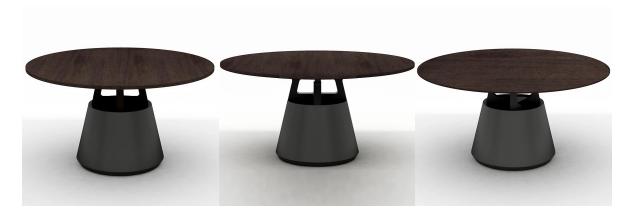

# 05. Dinning Table

# 01

• MDF in painted finish

- MDF with walnut veneer lacquered
- Black powder coated metal base

Size: Dia1500\*750mm