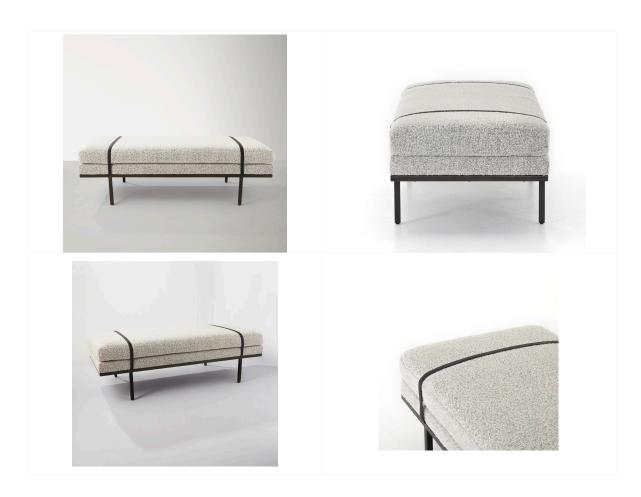

Size:2000\*900\*750mm

- Plywood upholstery with high density foam and fabric
- leather strap
  Black powder coated metal base

Size:1800\*450\*450mm

- Plywood upholstery with high density foam and fabric Black powder coated metal base