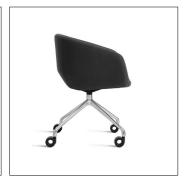

## 08. Desk Chair

### 01

- Molded plywood upholstery with high density foam and fabric
- Black powder coated metal swivel base
- Gas lift
- PU castors

Size:660\*660\*850-950mm

- Molded plywood upholstery with high density foam and fabricGold finish 304 S/S swivel base
- Gas lift
- PU castors