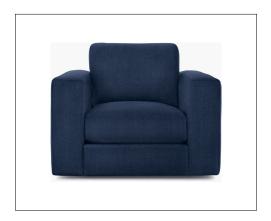

# 10. Sofa

### 01

• Plywood upholstery with high density foam and fabric

- Plywood upholstery with high density foam and fabric Molded plywood with walnut veneer lacquered Bronze finish 304 S/S leg

- Plywood upholstery with high density foam and fabricBlack powder coated metal base

- Plywood upholstery with high density foam and fabric Solid ash wood leg

- Plywood upholstery with high density foam and fabric Polished 304 S/S leg

- Plywood upholstery with high density foam and fabric Solid ash wood leg