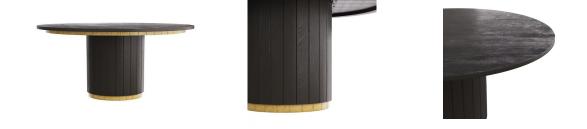

# 05. Dinning Table

### 03

- MDF with white oak veneer lacquered
- Solid white oak wood slat

Size: 1600\*900\*750mm

MDF with white oak veneer lacquered

Size: 1600\*550\*750mm