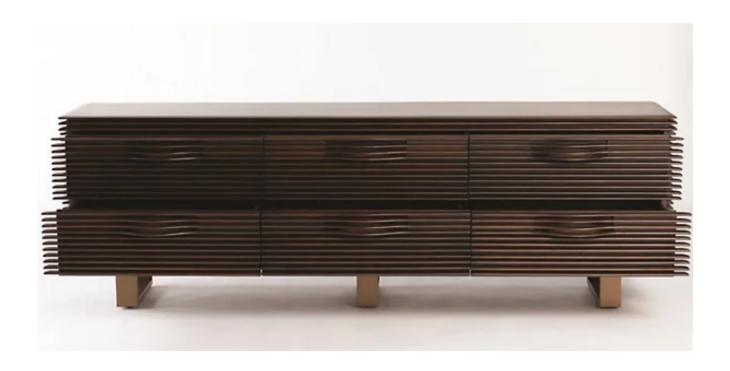

# 06. Functional Cabinet

### 01

- MDF with white oak veneer lacquered
- Carved solid ash wood door panel
- Polished 304 S/S base

Size:1200\*550\*900mm

- Plywood with white oak veneer lacquered
- Carved solid ash wood door panel
- Black powder coated metal base