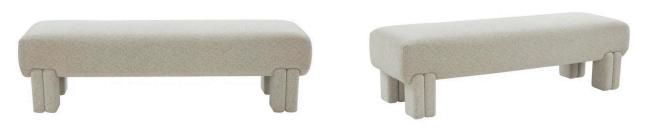

Size:1500\*450\*450mm

- Plywood upholstery with high density foam and fabric Solid ash wood leg

Size:1600\*450\*450mm

- Plywood upholstery with high density foam and fabric Solid ash wood leg

Size:1600\*450\*450mm

- Plywood upholstery with high density foam and fabric Solid beech wood upholstery with high density foam and fabric

Size:1800\*450\*450mm

- Plywood upholstery with high density foam and fabric Black powder coated metal base

Size:2000\*900\*750mm

- Plywood upholstery with high density foam and fabric
- leather strap
  Black powder coated metal base

Size:1800\*450\*450mm

- Plywood upholstery with high density foam and fabric Black powder coated metal base

Size:1800\*450\*450mm

- Plywood upholstery with high density foam and fabric Polished 304 S/S base

Size:1600\*450\*450mm

- Plywood upholstery with high density foam and fabricBronze finish 304 S/S frame

Size:1600\*450\*450mm