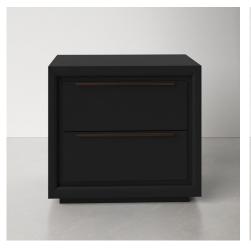

### 01. Nightstand

#### 09

- MDF with white oak veneer lacquered
- Black powder coated metal base
- Brass finish 304 S/S leg cap