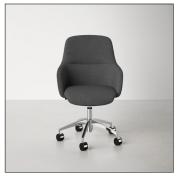

## 08. Desk Chair

### 03

- Molded plywood upholstery with high density foam and fabric
- Polished aluminum five-spoke base
- PU castors

Size:660\*660\*850-950mm

- Molded plywood upholstery with high density foam and fabric
- Black powder coated metal base