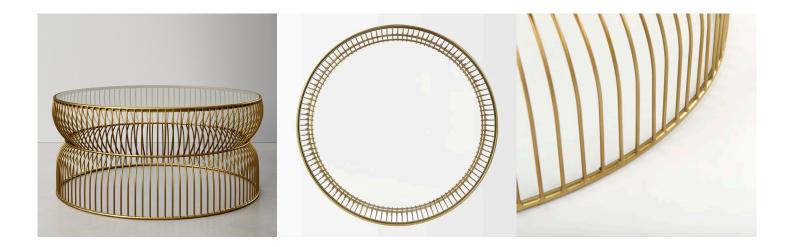

# 03. Coffee Table

#### 01

- MDF with white oak veneer lacquered
- Solid ash wood slat

Size: 650\*450\*600mm

- MDF in painted finish top
- Bronze finish 304 S/S frame

Size: Dia1200\*450mm

### 03

- Tempered gray back painted glass top Black powder coated metal frame

Size: 1200\*450mm

- Tempered clear glass top Black powder coated metal frame

Size: dia 1000\*450mm

## 05

- Tempered clear glass top Brass finish 304 S/S frame

- MDF with walnut veneer lacquered Polished 304 S/S frame

Size: Dia 1200\*450mm

MDF with white oak veneer lacquered

Size:1600\*450\*450mm

- MDF with white oak veneer lacquered
- Solid ash wood slat

Size: Dia 1200\*450mm

## 09

- Cararra white marble top MDF with white oak veneer lacquered

Size: Dia1000\*450mm