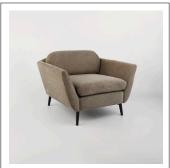

# 9. Lounge Chair

### 03

- Plywood upholstery with high density foam and fabric Solid ash wood leg

Molded plywood upholstery with high density foam and fabric

Size:550\*560\*800mm