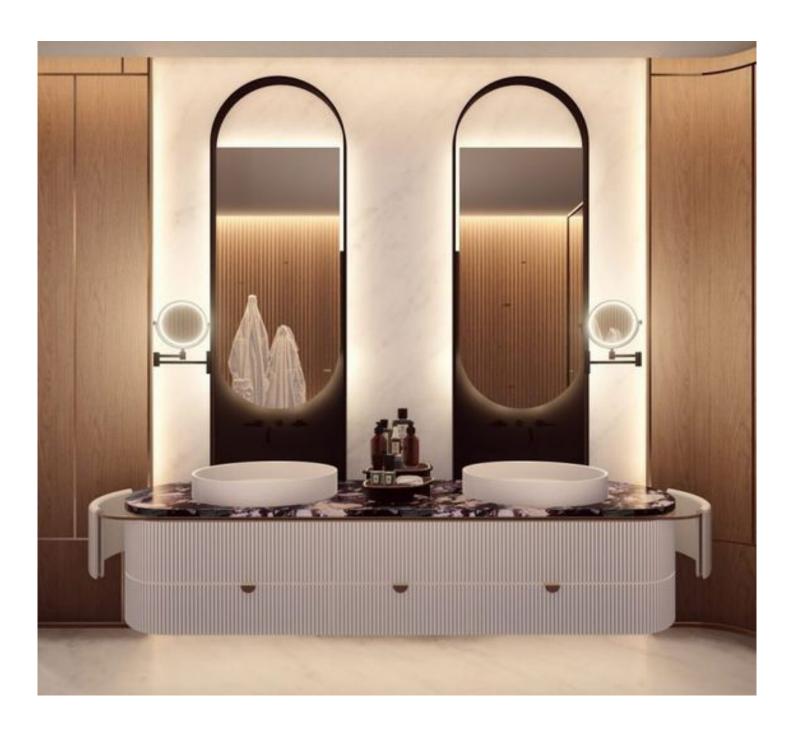

# 07. Vanity Cabinet

### 01

- White quartz top
- MR MDF with white oak veneer
- MR MDF in painted finish
- Bronze finish 304 S/S handle

Size:1500\*600\*900mm

• MR MDF in painted finish

- Quartz top
- Carved solid ash wood
- Bronze finish 304 S/S frame and handle