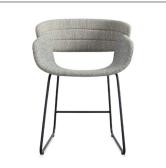

# 13. Dinning Chair

#### 01

- Molded plywood uphostery with high density foam and fabric
- Solid ash wood leg upholstery with high density foam and fabric

- Molded plywood upholstery with high density foam and fabric Black powder coated metal leg