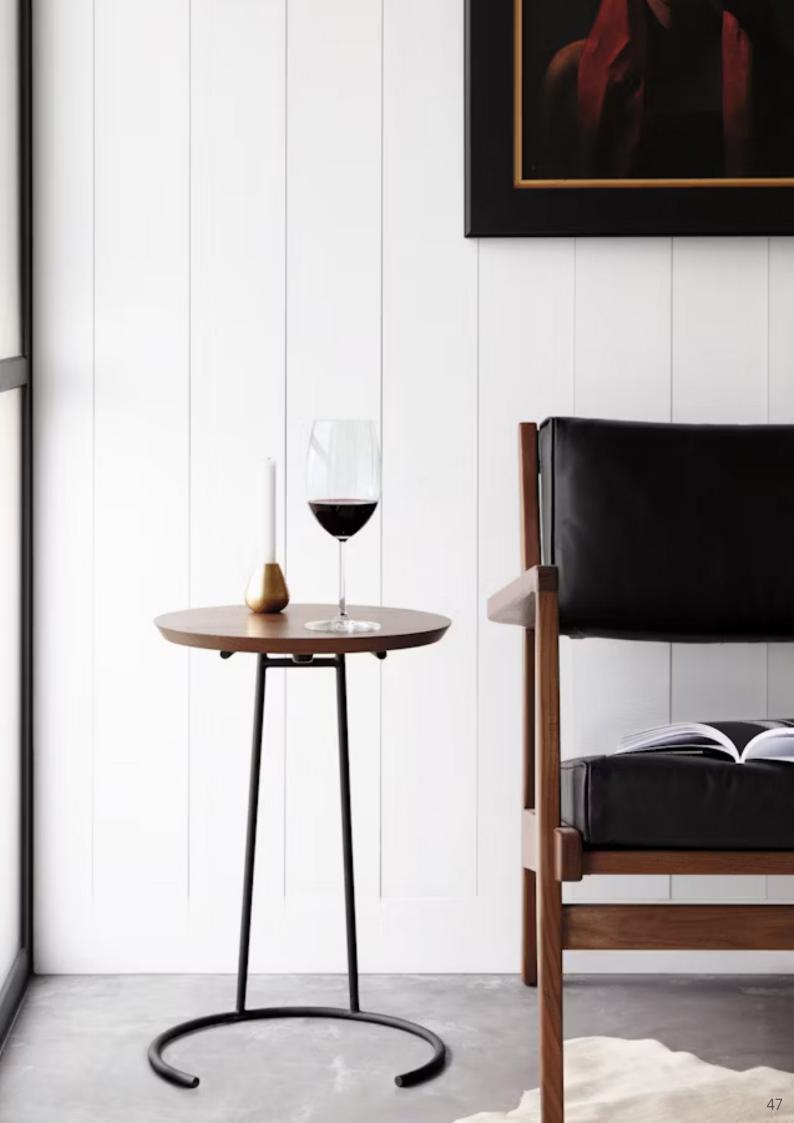

# 04. Side Table

# 01

- MDF in painted finish top
- Black powder coated metal base

Size:Dia 450\*600mm

- Nero Marquina marble top Black powder coated metal base

Size: Dia 550\*750mm

- MDF in painted finish topBlack powder coated metal base