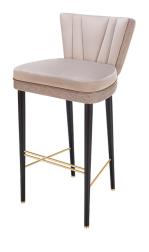

# 14. Bar Chair

#### 01

- Molded plywood upholstery with high density foam and fabric
- Solid ash wood leg
- Polished 304 S/S footrest

Size: 520\*560\*1050mm

- Molded plywood upholstery with high density foam and PU Black powder coated metal frame

Size: 520\*560\*1050mm

- Molded plywood upholstery with high density foam and PU Bronze finish 304 S/S base

Size: 550\*560\*1050mm

- Molded plywood upholstery with high density foam and fabric Black powder coated metal frame