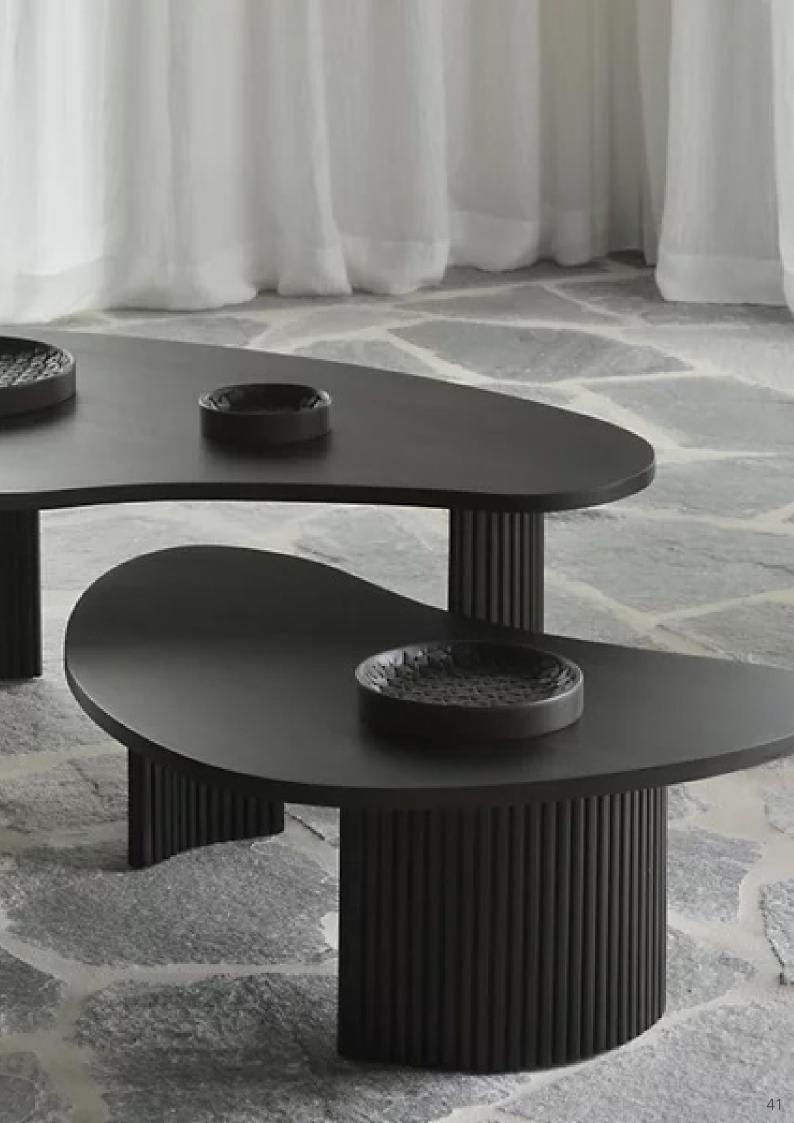

# 03. Coffee Table

#### 01

- MDF with white oak veneer lacquered
- Solid ash wood slat

Size: 650\*450\*600mm

- MDF in painted finish top
- Bronze finish 304 S/S frame

Size: Dia1200\*450mm