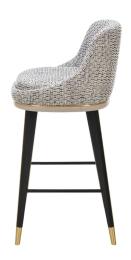

# 14. Bar Chair

#### 01

- Molded plywood upholstery with high density foam and fabric
- Solid ash wood leg
- Polished 304 S/S footrest

Size: 520\*560\*1050mm

- Molded plywood upholstery with high density foam and PU Black powder coated metal frame