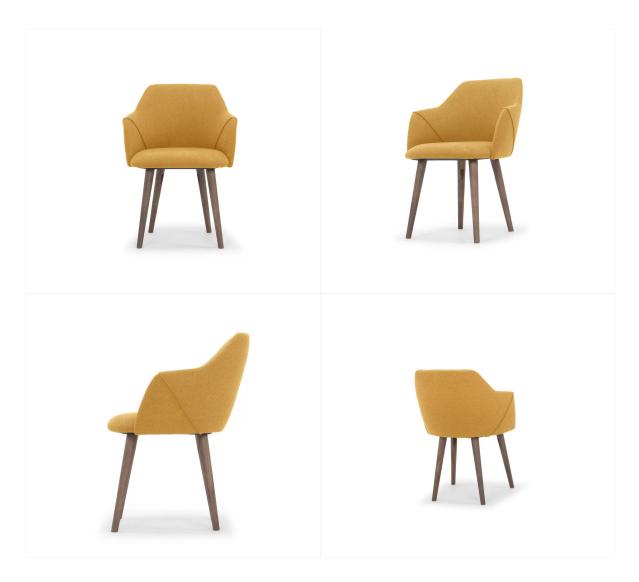

# 13. Dinning Chair

#### 01

- Molded plywood uphostery with high density foam and fabric
- Solid ash wood leg upholstery with high density foam and fabric

- Molded plywood upholstery with high density foam and fabric Black powder coated metal leg

- Molded plywood upholstery with high density foam and fabric Black powder coated metal leg

- Molded plywood upholstery with high density foam and fabric Solid ash wood base

- Molded plywood upholstery with high density foam and fabric Black powder coated metal leg

- Molded plywood upholstery with high density foam and PU
- Black powder coated metal leg
- Brass finish 304 S/S leg cap

Size: 550\*560\*800mm