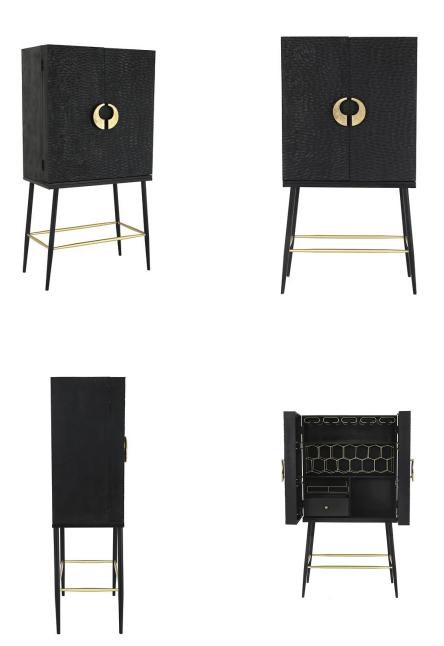

# 06. Functional Cabinet

Size:1000\*550\*2000mm

- Plywood with white oak veneer lacquered Carved solid ash wood door panel Solid ash wood leg Brass finish 304 S/S stretcher

Size:1000\*550\*2000mm

- Plywood with walnut veneer lacquered
  Carved solid ash wood front panel
  Bronze finish 304 S/S base

Size: 1200\*550\*900mm