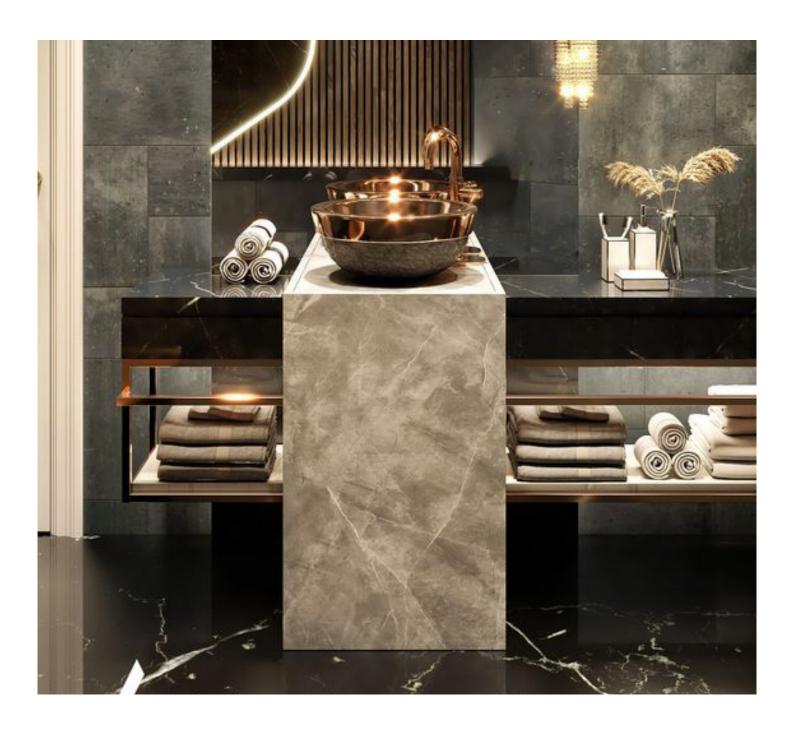

# 07. Vanity Cabinet

- Black quartz top
- Carved solid ash wood
- Brass finish 304 S/S frame and handle

- Black quartz top MR MDF with white oak veneer lacquered
- Polished 304 S/S trim

- Quarta top and shelf panel Brass finish 304 S/S frame