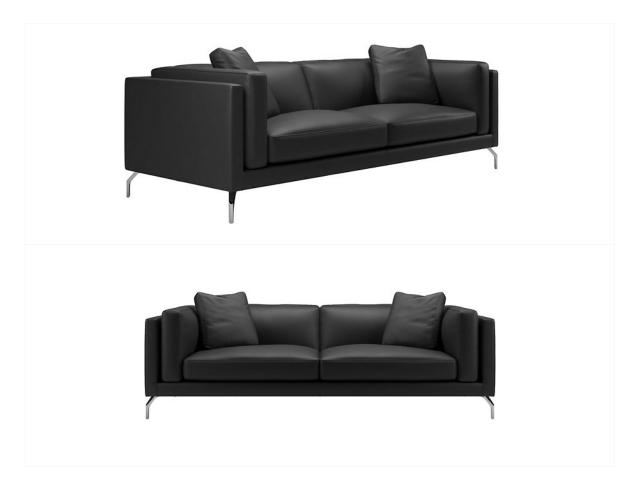

# 10. Sofa

### 01

• Plywood upholstery with high density foam and fabric

- Plywood upholstery with high density foam and fabric Molded plywood with walnut veneer lacquered Bronze finish 304 S/S leg

- Plywood upholstery with high density foam and fabricBlack powder coated metal base

- Plywood upholstery with high density foam and fabric Solid ash wood leg

- Plywood upholstery with high density foam and fabric Polished 304 S/S leg

- Plywood upholstery with high density foam and fabric Solid ash wood leg

- Plywood upholstery with high density foam and fabric Solid ash wood leg

Size:2000\*900\*750mm

- Plywood upholstery with high density foam and fabric Black powder coated metal leg

- Molded plywood upholstery with high density foam and fabric Black powder coated metal base edge

Size:2000\*900\*750mm