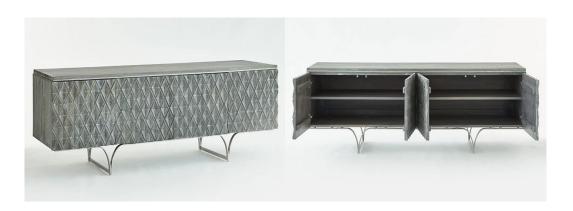

# 06. Functional Cabinet

### 01

- MDF with white oak veneer lacquered
- Carved solid ash wood door panel
- Polished 304 S/S base

Size:1200\*550\*900mm

- Plywood with white oak veneer lacquered
- Carved solid ash wood door panel
- Black powder coated metal base