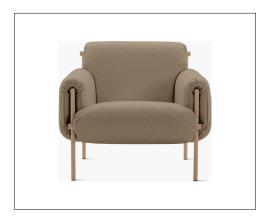

# 9. Lounge Chair

### 03

- Plywood upholstery with high density foam and fabric Solid ash wood leg

Molded plywood upholstery with high density foam and fabric

Size:550\*560\*800mm

### 05

- Molded plywood upholstery with high density foam and fabric Solid ash wood swivel base

- Plywood upholstery with high density foam and fabric
- Brass finish 304 S/S base edge

Size:550\*560\*800mm