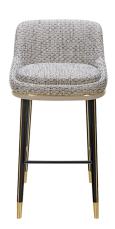

# 14. Bar Chair

#### 01

- Molded plywood upholstery with high density foam and fabric
- Solid ash wood leg
- Polished 304 S/S footrest

Size: 520\*560\*1050mm

- Molded plywood upholstery with high density foam and PU Black powder coated metal frame