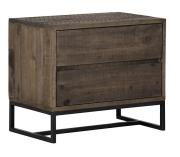

### 01. Nightstand

### 03

- MDF with walnut veneer lacquered
- Brass finish 304 S/S handle and front frame

• MDF with white oak veneer lacquered Black powder coated metal base and handle

Size: 550\*450\*550mm