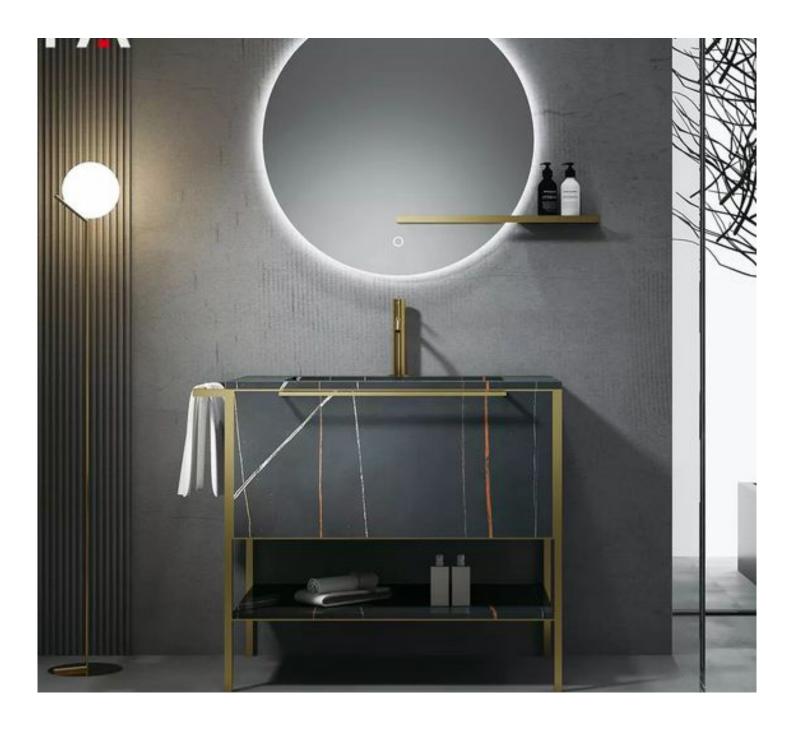

# 07. Vanity Cabinet

- Black quartz top Gray quartz shelf panel Bronze finish 304 S/S frame