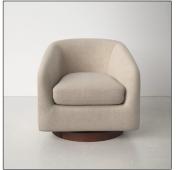

# 9. Lounge Chair

### 03

- Plywood upholstery with high density foam and fabric Solid ash wood leg

Molded plywood upholstery with high density foam and fabric

Size:550\*560\*800mm