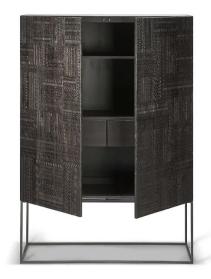

# 06. Functional Cabinet

Size:1000\*550\*2000mm

- Plywood with white oak veneer lacquered Carved solid ash wood door panel Solid ash wood leg Brass finish 304 S/S stretcher

Size:1000\*550\*2000mm

- Plywood with walnut veneer lacquered
  Carved solid ash wood front panel
  Bronze finish 304 S/S base