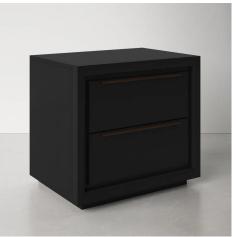

### 01. Nightstand

#### 01

- MDF with walnut veneer carcass lacquered
- Brass finish 304 S/S handle and front frame

Size: 500\*450\*500mm

- MDF with burl veneer lacquered
- Black powder coated metal base

Size: 550\*450\*550mm