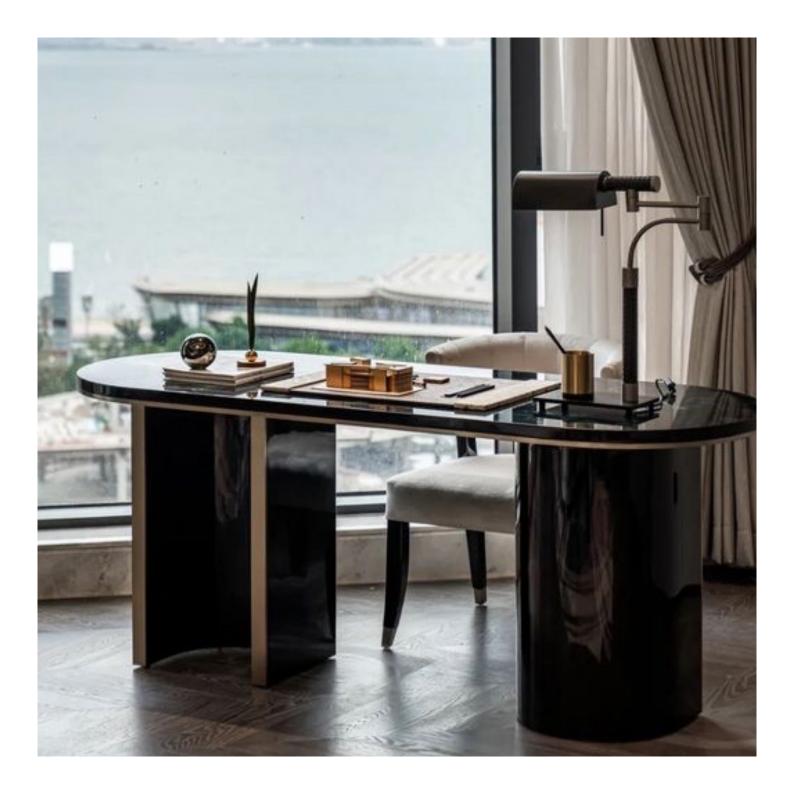

### 02. Desk

### 01

- MDF in painted finish topMDF wrapped PU leather
- Brass finish 304 S/S trim
- Solid beech wood leg

Size: 1650\*600\*750mm

- Tempered clear glass top MDF with walnut veneer lacquered Solid ash wood frame edge Black powder coated metal base edge