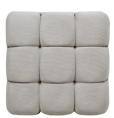

#### 12

- Plywood upholstery with high density foam and fabric
- Black powder coated metal base

Size:460\*460\*450mm

### 13

- Plywood upholstery with high density foam and fabric
- Black powder coated metal base

Size:460\*460\*450mm

- Plywood upholstery with high density foam and fabric Solid beech wood leg upholstery with high density foam and fabric