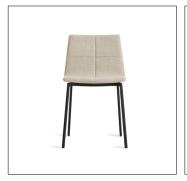

# 13. Dinning Chair

#### 01

- Molded plywood uphostery with high density foam and fabric
- Solid ash wood leg upholstery with high density foam and fabric

- Molded plywood upholstery with high density foam and fabric Black powder coated metal leg

- Molded plywood upholstery with high density foam and fabric Black powder coated metal leg

- Molded plywood upholstery with high density foam and fabric Solid ash wood base

- Molded plywood upholstery with high density foam and fabric Black powder coated metal leg

- Molded plywood upholstery with high density foam and PU
- Black powder coated metal leg
- Brass finish 304 S/S leg cap

Size: 550\*560\*800mm