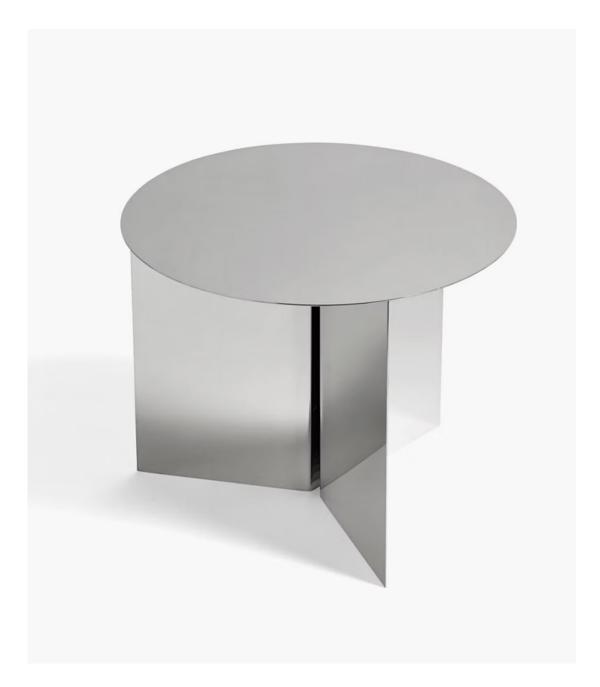

# 04. Side Table

# 01

- MDF in painted finish top
- Black powder coated metal base

Size:Dia 450\*600mm

- Nero Marquina marble top Black powder coated metal base

Size: Dia 550\*750mm

- MDF in painted finish topBlack powder coated metal base

Size: 550\*450\*550mm

• MDF in painted finish

Size: Dia450\*550mm

• MDF with white oak veneer lacquered

Size: 550\*550mm

- Cararra White marble top Black powder coated metal frame

Size: Dia450\*550mm

• Polished 304 S/S

Size: Dia 550\*550mm

- Cararra White marble top Solid walnut wood base

Size:Dia 450\*450mm

• MDF with white oak veneer lacquered

Size: Dia 450\*450mm

- MDF with walnut veneer lacquered Polished 304 S/S base

Size: Dia450\*450mm