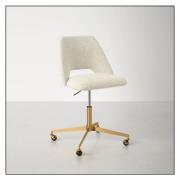

## 08. Desk Chair

### 01

- Molded plywood upholstery with high density foam and fabric
- Black powder coated metal swivel base
- Gas lift
- PU castors

Size:660\*660\*850-950mm

- Molded plywood upholstery with high density foam and fabricGold finish 304 S/S swivel base
- Gas lift
- PU castors