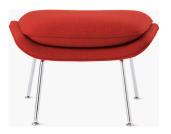

# 11. Ottoman

### 07

• Plywood upholstery with high density foam and fabric

Size:460\*460\*450mm