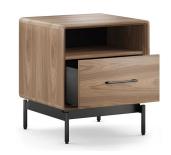

### 01. Nightstand

#### 05

MDF with white oak veneer lacquered

- MDF with white oak veneer lacquered Bronze finish 304 S/S handle

Size: 500\*450\*550mm