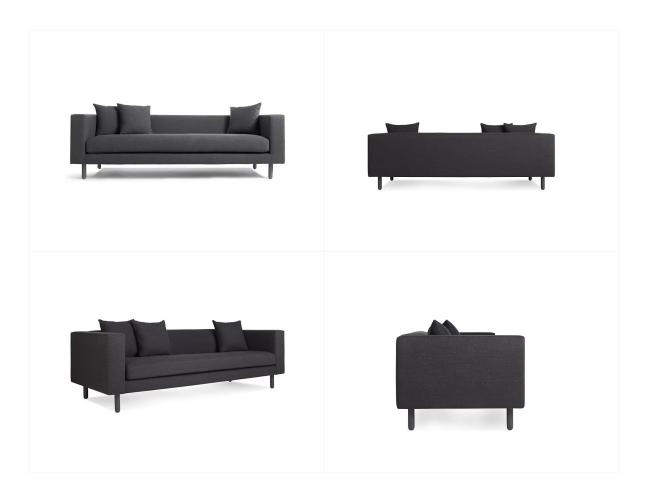

# 10. Sofa

### 01

• Plywood upholstery with high density foam and fabric

- Plywood upholstery with high density foam and fabric Molded plywood with walnut veneer lacquered Bronze finish 304 S/S leg

- Plywood upholstery with high density foam and fabricBlack powder coated metal base

- Plywood upholstery with high density foam and fabric Solid ash wood leg

- Plywood upholstery with high density foam and fabric Polished 304 S/S leg

- Plywood upholstery with high density foam and fabric Solid ash wood leg

- Plywood upholstery with high density foam and fabric Solid ash wood leg

Size:2000\*900\*750mm

- Plywood upholstery with high density foam and fabric Black powder coated metal leg

- Molded plywood upholstery with high density foam and fabric Black powder coated metal base edge

Size:2000\*900\*750mm