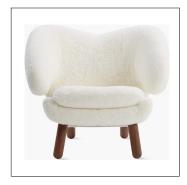

# 9. Lounge Chair

### 01

- Fiberglass upholstery with high density foam and fabric
- Polished 304 S/S base

- Plywood upholstery with high density foam and fabric Plywood with white oak veneer lacquered
- Black powder coated metal base

Size:550\*560\*800mm