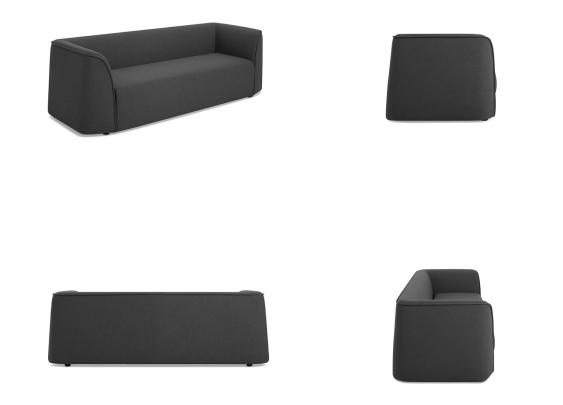

# 10. Sofa

### 01

• Plywood upholstery with high density foam and fabric

- Plywood upholstery with high density foam and fabric Molded plywood with walnut veneer lacquered Bronze finish 304 S/S leg

- Plywood upholstery with high density foam and fabricBlack powder coated metal base

- Plywood upholstery with high density foam and fabric Solid ash wood leg

- Plywood upholstery with high density foam and fabric Polished 304 S/S leg

- Plywood upholstery with high density foam and fabric Solid ash wood leg

- Plywood upholstery with high density foam and fabric Solid ash wood leg

Size:2000\*900\*750mm

- Plywood upholstery with high density foam and fabric Black powder coated metal leg

- Molded plywood upholstery with high density foam and fabric Black powder coated metal base edge