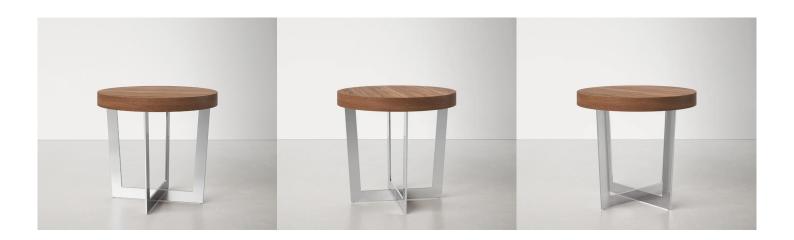

# 04. Side Table

# 01

- MDF in painted finish top
- Black powder coated metal base

Size:Dia 450\*600mm

- Nero Marquina marble top Black powder coated metal base

Size: Dia 550\*750mm

- MDF in painted finish topBlack powder coated metal base

Size: 550\*450\*550mm

• MDF in painted finish

Size: Dia450\*550mm

• MDF with white oak veneer lacquered

Size: 550\*550mm

- Cararra White marble top Black powder coated metal frame

Size: Dia450\*550mm

• Polished 304 S/S

Size: Dia 550\*550mm

- Cararra White marble top Solid walnut wood base

Size:Dia 450\*450mm

• MDF with white oak veneer lacquered

Size: Dia 450\*450mm

- MDF with walnut veneer lacquered Polished 304 S/S base

Size: Dia450\*450mm