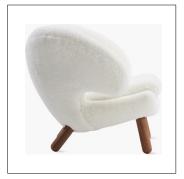

# 9. Lounge Chair

### 01

- Fiberglass upholstery with high density foam and fabric
- Polished 304 S/S base

- Plywood upholstery with high density foam and fabric Plywood with white oak veneer lacquered
- Black powder coated metal base

Size:550\*560\*800mm