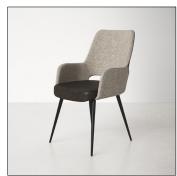

# 13. Dinning Chair

#### 01

- Molded plywood uphostery with high density foam and fabric
- Solid ash wood leg upholstery with high density foam and fabric

- Molded plywood upholstery with high density foam and fabric Black powder coated metal leg