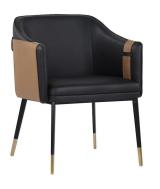

# 13. Dinning Chair

#### 01

- Molded plywood uphostery with high density foam and fabric
- Solid ash wood leg upholstery with high density foam and fabric

- Molded plywood upholstery with high density foam and fabric Black powder coated metal leg

- Molded plywood upholstery with high density foam and fabric Black powder coated metal leg

- Molded plywood upholstery with high density foam and fabric Solid ash wood base

- Molded plywood upholstery with high density foam and fabric Black powder coated metal leg

- Molded plywood upholstery with high density foam and PU
- Black powder coated metal leg
- Brass finish 304 S/S leg cap

Size: 550\*560\*800mm