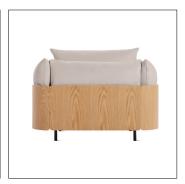

# 9. Lounge Chair

### 01

- Fiberglass upholstery with high density foam and fabric
- Polished 304 S/S base

- Plywood upholstery with high density foam and fabric Plywood with white oak veneer lacquered
- Black powder coated metal base