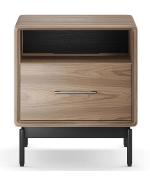

### 01. Nightstand

### 07

- MDF with white oak veneer lacquered
- Solid ash wood leg

- MDF in painted finish
- Powder coated metal base
- Brass finish 304 S/S handle and leg cap

Size: 550\*450\*550mm