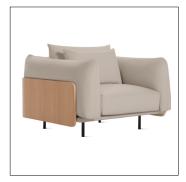

# 9. Lounge Chair

### 01

- Fiberglass upholstery with high density foam and fabric
- Polished 304 S/S base

- Plywood upholstery with high density foam and fabric Plywood with white oak veneer lacquered
- Black powder coated metal base