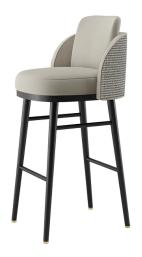

# 14. Bar Chair

#### 01

- Molded plywood upholstery with high density foam and fabric
- Solid ash wood leg
- Polished 304 S/S footrest

Size: 520\*560\*1050mm

- Molded plywood upholstery with high density foam and PU Black powder coated metal frame

Size: 520\*560\*1050mm

- Molded plywood upholstery with high density foam and PU Bronze finish 304 S/S base

Size: 550\*560\*1050mm

- Molded plywood upholstery with high density foam and fabric Black powder coated metal frame

Size:550\*560\*1050mm

- Molded plywood upholstery with high density foan and fabric Black powder coated metal base

Size:550\*560\*1050mm

- Molded plywood upholstery with high density foam and fabric Solid ash wood base

Size: 550\*560\*1050mm

- Molded plywood upholstery with high density foam and fabric Solid ash wood base
- Brass finish 304 S/S footrest

- Molded plywood upholstery with high density foam and fabric Solid ash wood leg Brass finish 304 S/S footrest

Size: 550\*560\*1050mm

- Molded plywood upholstery with high density foam and fabric Solid ash wood leg Brass finish 304 S/S footrest