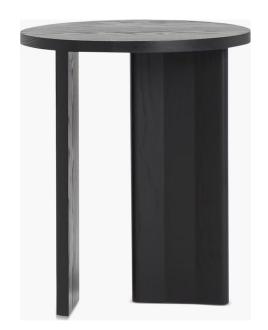

# 04. Side Table

# 01

- MDF in painted finish top
- Black powder coated metal base

Size:Dia 450\*600mm

- Nero Marquina marble top Black powder coated metal base

Size: Dia 550\*750mm

- MDF in painted finish topBlack powder coated metal base

Size: 550\*450\*550mm

• MDF in painted finish

Size: Dia450\*550mm

• MDF with white oak veneer lacquered

Size: 550\*550mm

- Cararra White marble top Black powder coated metal frame

Size: Dia450\*550mm

• Polished 304 S/S

Size: Dia 550\*550mm

- Cararra White marble top Solid walnut wood base

Size:Dia 450\*450mm

• MDF with white oak veneer lacquered

Size: Dia 450\*450mm

- MDF with walnut veneer lacquered Polished 304 S/S base

Size: Dia450\*450mm