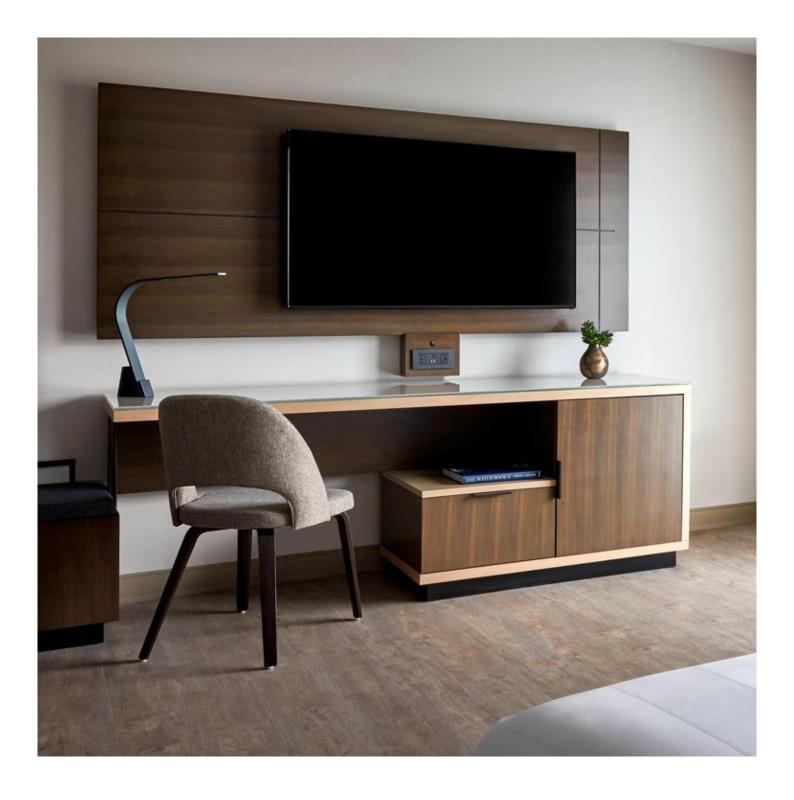

# 06. Functional Cabinet

### 01

- MDF with white oak veneer lacquered
- Carved solid ash wood door panel
- Polished 304 S/S base

Size:1200\*550\*900mm

- Plywood with white oak veneer lacquered
- Carved solid ash wood door panel
- Black powder coated metal base