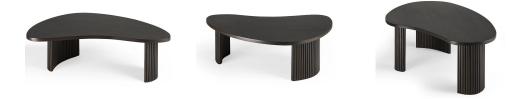

# 03. Coffee Table

#### 01

- MDF with white oak veneer lacquered
- Solid ash wood slat

Size: 650\*450\*600mm

- MDF in painted finish top
- Bronze finish 304 S/S frame

Size: Dia1200\*450mm