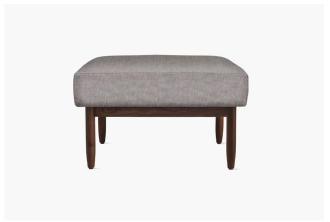

# 11. Ottoman

#### 12

- Plywood upholstery with high density foam and fabric
- Black powder coated metal base

Size:460\*460\*450mm

### 13

- Plywood upholstery with high density foam and fabric
- Black powder coated metal base

Size:460\*460\*450mm

- Plywood upholstery with high density foam and fabric Solid beech wood leg upholstery with high density foam and fabric