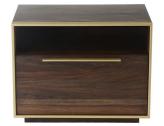

### 01. Nightstand

### 03

- MDF with walnut veneer lacquered
- Brass finish 304 S/S handle and front frame

• MDF with white oak veneer lacquered Black powder coated metal base and handle

Size: 550\*450\*550mm