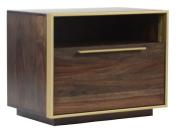

### 01. Nightstand

#### 01

- MDF with walnut veneer carcass lacquered
- Brass finish 304 S/S handle and front frame

Size: 500\*450\*500mm

- MDF with burl veneer lacquered
- Black powder coated metal base

Size: 550\*450\*550mm