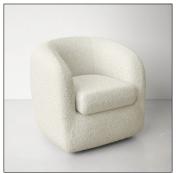

# 9. Lounge Chair

### 01

- Fiberglass upholstery with high density foam and fabric
- Polished 304 S/S base

- Plywood upholstery with high density foam and fabric Plywood with white oak veneer lacquered
- Black powder coated metal base