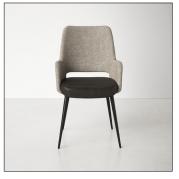

# 13. Dinning Chair

#### 01

- Molded plywood uphostery with high density foam and fabric
- Solid ash wood leg upholstery with high density foam and fabric

- Molded plywood upholstery with high density foam and fabric Black powder coated metal leg