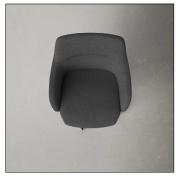

# 13. Dinning Chair

#### 01

- Molded plywood uphostery with high density foam and fabric
- Solid ash wood leg upholstery with high density foam and fabric

- Molded plywood upholstery with high density foam and fabric Black powder coated metal leg