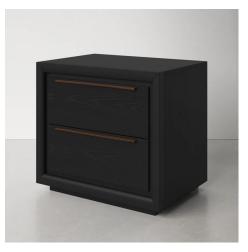

### 01. Nightstand

### 03

- MDF with walnut veneer lacquered
- Brass finish 304 S/S handle and front frame

• MDF with white oak veneer lacquered Black powder coated metal base and handle

Size: 550\*450\*550mm