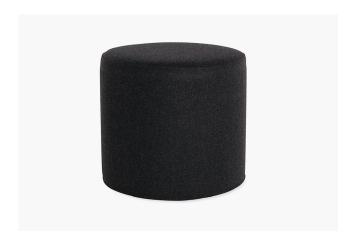

# 11. Ottoman

### 05

Plywood upholstery with high density foam and fabric

Size: Dia420\*450mm

- Plywood upholstery with high density foam and fabric
- Solid ash wood base

Size:460\*460\*450mm

### 80

Plywood upholstery with high density foam and fabric

Size: Dia 420\*450mm

### 09

• Plywood upholstery with high density foam and fabric

Size: Dia 420\*450mm

Plywood upholstery with high density foam and fabric

Size: Dia 420\*450mm