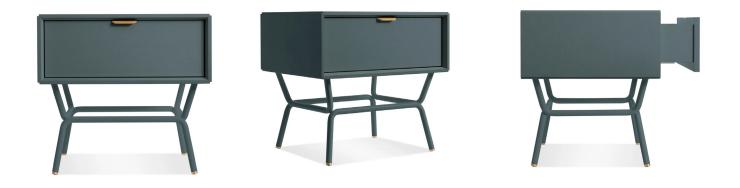

#### 09

- MDF with white oak veneer lacquered
- Black powder coated metal base
- Brass finish 304 S/S leg cap