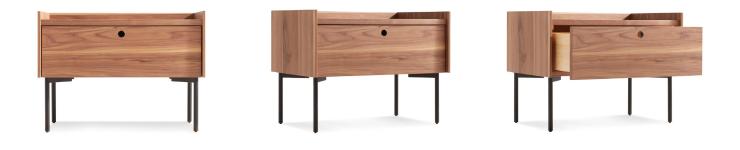

### 01. Nightstand

#### 01

- MDF with walnut veneer carcass lacquered
- Brass finish 304 S/S handle and front frame

Size: 500\*450\*500mm

- MDF with burl veneer lacquered
- Black powder coated metal base

Size: 550\*450\*550mm