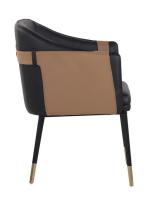

# 13. Dinning Chair

#### 01

- Molded plywood uphostery with high density foam and fabric
- Solid ash wood leg upholstery with high density foam and fabric

- Molded plywood upholstery with high density foam and fabric Black powder coated metal leg

- Molded plywood upholstery with high density foam and fabric Black powder coated metal leg

- Molded plywood upholstery with high density foam and fabric Solid ash wood base

- Molded plywood upholstery with high density foam and fabric Black powder coated metal leg

- Molded plywood upholstery with high density foam and PU
- Black powder coated metal leg
- Brass finish 304 S/S leg cap

Size: 550\*560\*800mm