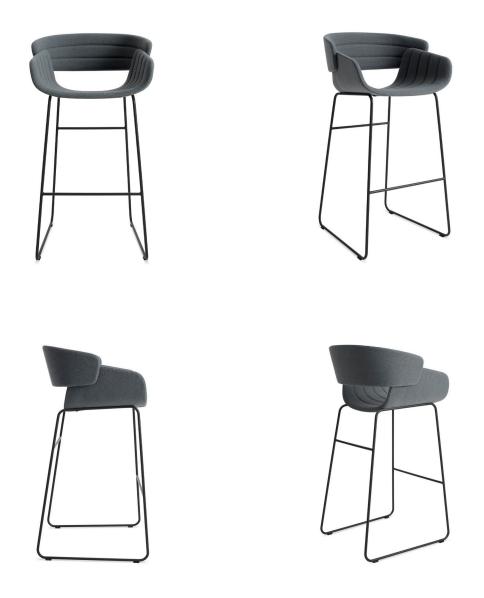

# 14. Bar Chair

#### 01

- Molded plywood upholstery with high density foam and fabric
- Solid ash wood leg
- Polished 304 S/S footrest

Size: 520\*560\*1050mm

- Molded plywood upholstery with high density foam and PU Black powder coated metal frame

Size: 520\*560\*1050mm

- Molded plywood upholstery with high density foam and PU Bronze finish 304 S/S base

Size: 550\*560\*1050mm

- Molded plywood upholstery with high density foam and fabric Black powder coated metal frame