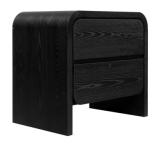

### 01. Nightstand

#### 01

- MDF with walnut veneer carcass lacquered
- Brass finish 304 S/S handle and front frame

Size: 500\*450\*500mm

- MDF with burl veneer lacquered
- Black powder coated metal base

Size: 550\*450\*550mm