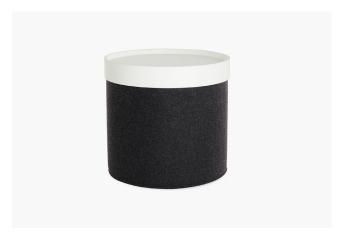

# 11. Ottoman

#### 12

- Plywood upholstery with high density foam and fabric
- Black powder coated metal base

Size:460\*460\*450mm

### 13

- Plywood upholstery with high density foam and fabric
- Black powder coated metal base

Size:460\*460\*450mm

- Plywood upholstery with high density foam and fabric Solid beech wood leg upholstery with high density foam and fabric