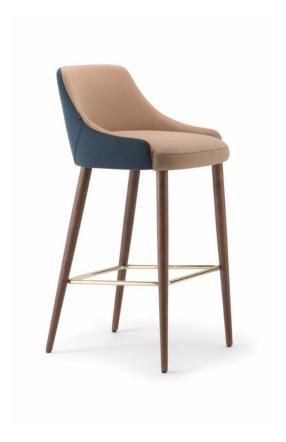

# 14. Bar Chair

#### 01

- Molded plywood upholstery with high density foam and fabric
- Solid ash wood leg
- Polished 304 S/S footrest

Size: 520\*560\*1050mm

- Molded plywood upholstery with high density foam and PU Black powder coated metal frame