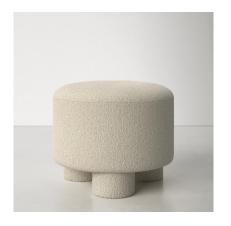

### 01

- Plywood upholstery with high density foam and fabric
- Polished 304 S/S swivel base

Size:Dia 460\*460\*450mm

- Plywood upholstery with high density foam and fabric Polished 304 S/S leg

Size:460\*460\*450mm

### 03

- Plywood upholstery with high density foam and fabric Solid beech wood Ige

Size:460\*460\*450mm

- Plywood upholstery with high density foam and fabric Solid ash wood upholstery with high density foam and fabric