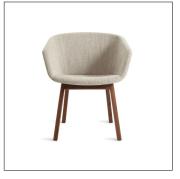

# 9. Lounge Chair

### 01

- Fiberglass upholstery with high density foam and fabric
- Polished 304 S/S base

- Plywood upholstery with high density foam and fabric Plywood with white oak veneer lacquered
- Black powder coated metal base

Size:550\*560\*800mm