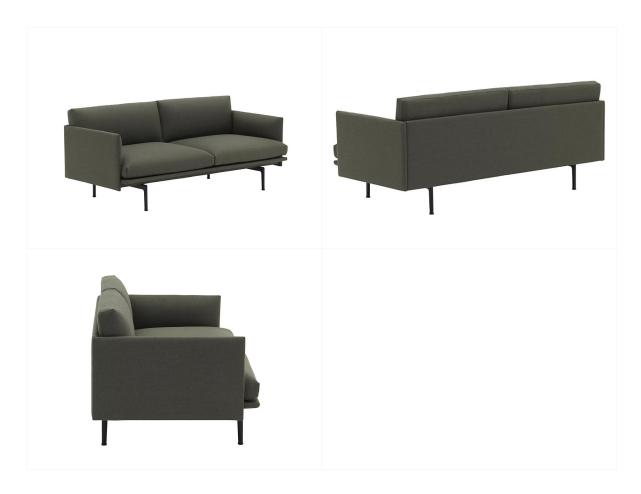

# 10. Sofa

### 01

• Plywood upholstery with high density foam and fabric

- Plywood upholstery with high density foam and fabric Molded plywood with walnut veneer lacquered Bronze finish 304 S/S leg

- Plywood upholstery with high density foam and fabricBlack powder coated metal base