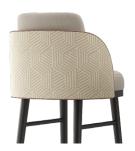

# 14. Bar Chair

#### 01

- Molded plywood upholstery with high density foam and fabric
- Solid ash wood leg
- Polished 304 S/S footrest

Size: 520\*560\*1050mm

- Molded plywood upholstery with high density foam and PU Black powder coated metal frame