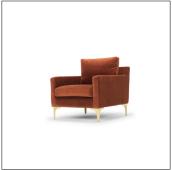

# 10. Sofa

### 01

• Plywood upholstery with high density foam and fabric

- Plywood upholstery with high density foam and fabric Molded plywood with walnut veneer lacquered Bronze finish 304 S/S leg

- Plywood upholstery with high density foam and fabricBlack powder coated metal base