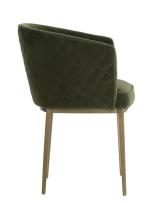

# 13. Dinning Chair

#### 01

- Molded plywood uphostery with high density foam and fabric
- Solid ash wood leg upholstery with high density foam and fabric

- Molded plywood upholstery with high density foam and fabric Black powder coated metal leg