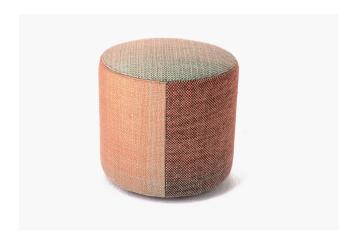

# 11. Ottoman

#### 11

• Plywood upholstery with high density foam and fabric

Size: Dia 420\*450mm