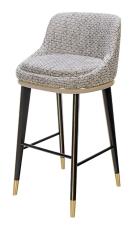

# 14. Bar Chair

#### 01

- Molded plywood upholstery with high density foam and fabric
- Solid ash wood leg
- Polished 304 S/S footrest

Size: 520\*560\*1050mm

- Molded plywood upholstery with high density foam and PU Black powder coated metal frame