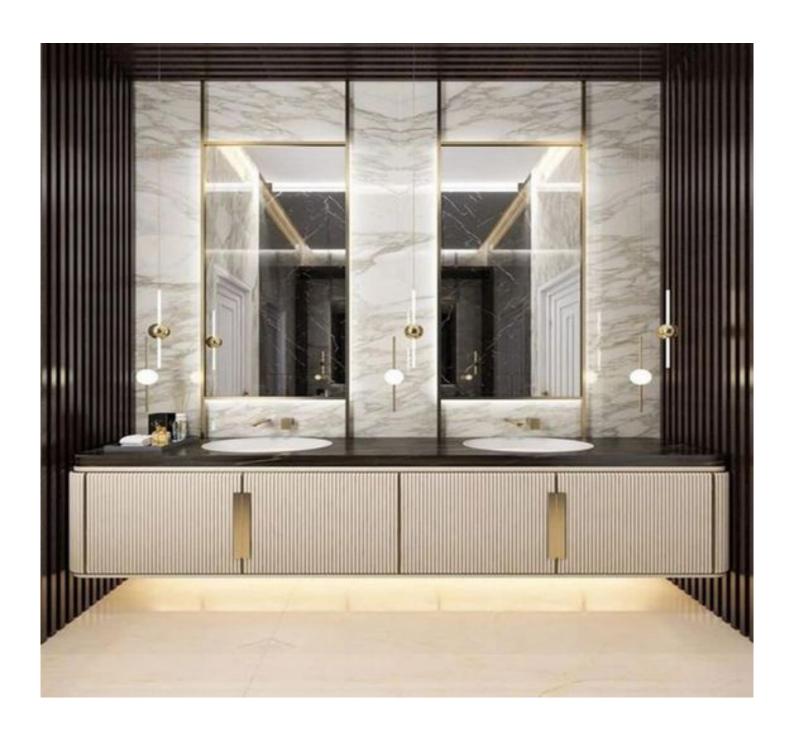

# 07. Vanity Cabinet

### 01

- White quartz top
- MR MDF with white oak veneer
- MR MDF in painted finish
- Bronze finish 304 S/S handle

Size:1500\*600\*900mm

• MR MDF in painted finish

- Quartz top
- Carved solid ash wood
- Bronze finish 304 S/S frame and handle