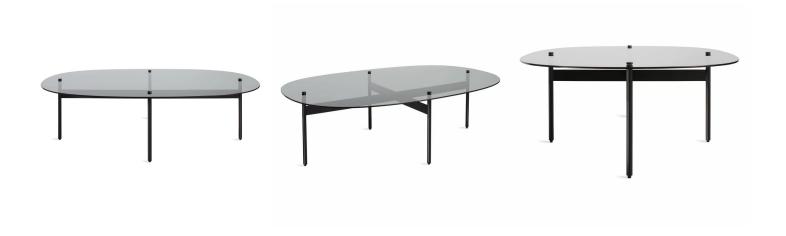

# 03. Coffee Table

#### 01

- MDF with white oak veneer lacquered
- Solid ash wood slat

Size: 650\*450\*600mm

- MDF in painted finish top
- Bronze finish 304 S/S frame

Size: Dia1200\*450mm

### 03

- Tempered gray back painted glass top Black powder coated metal frame

Size: 1200\*450mm

- Tempered clear glass top Black powder coated metal frame

Size: dia 1000\*450mm

## 05

- Tempered clear glass top Brass finish 304 S/S frame

- MDF with walnut veneer lacquered Polished 304 S/S frame

Size: Dia 1200\*450mm

MDF with white oak veneer lacquered

Size:1600\*450\*450mm

- MDF with white oak veneer lacquered
- Solid ash wood slat

Size: Dia 1200\*450mm

## 09

- Cararra white marble top MDF with white oak veneer lacquered

Size: Dia1000\*450mm