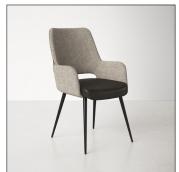

# 13. Dinning Chair

#### 01

- Molded plywood uphostery with high density foam and fabric
- Solid ash wood leg upholstery with high density foam and fabric

- Molded plywood upholstery with high density foam and fabric Black powder coated metal leg