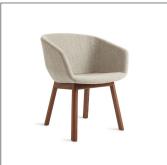

# 9. Lounge Chair

### 01

- Fiberglass upholstery with high density foam and fabric
- Polished 304 S/S base

- Plywood upholstery with high density foam and fabric Plywood with white oak veneer lacquered
- Black powder coated metal base