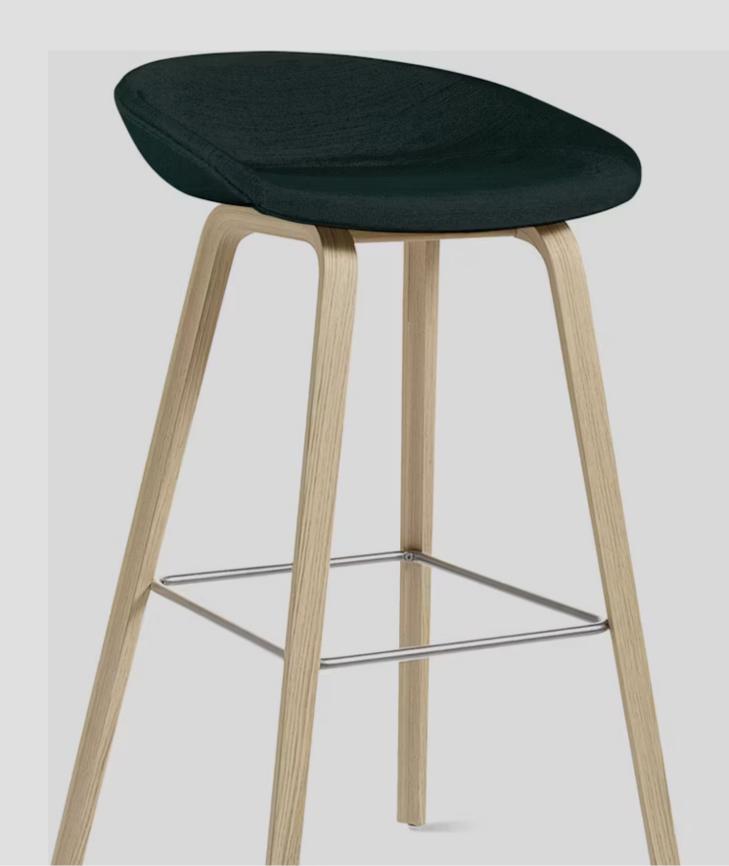

# 14. Bar Chair

#### 01

- Molded plywood upholstery with high density foam and fabric
- Solid ash wood leg
- Polished 304 S/S footrest

Size: 520\*560\*1050mm

- Molded plywood upholstery with high density foam and PU Black powder coated metal frame