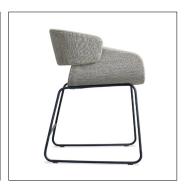

# 13. Dinning Chair

#### 01

- Molded plywood uphostery with high density foam and fabric
- Solid ash wood leg upholstery with high density foam and fabric

- Molded plywood upholstery with high density foam and fabric Black powder coated metal leg