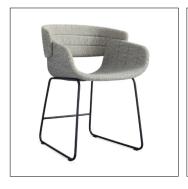

# 13. Dinning Chair

#### 01

- Molded plywood uphostery with high density foam and fabric
- Solid ash wood leg upholstery with high density foam and fabric

- Molded plywood upholstery with high density foam and fabric Black powder coated metal leg