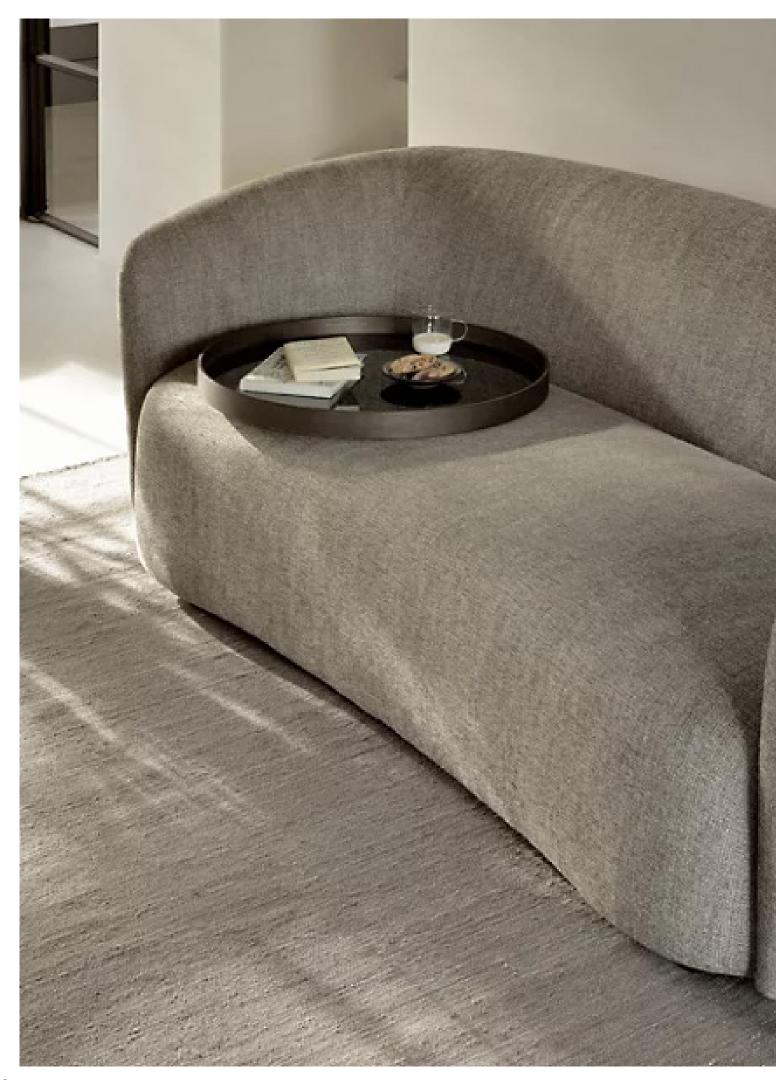

# 10. Sofa

### 01

• Plywood upholstery with high density foam and fabric

- Plywood upholstery with high density foam and fabric Molded plywood with walnut veneer lacquered Bronze finish 304 S/S leg

- Plywood upholstery with high density foam and fabricBlack powder coated metal base