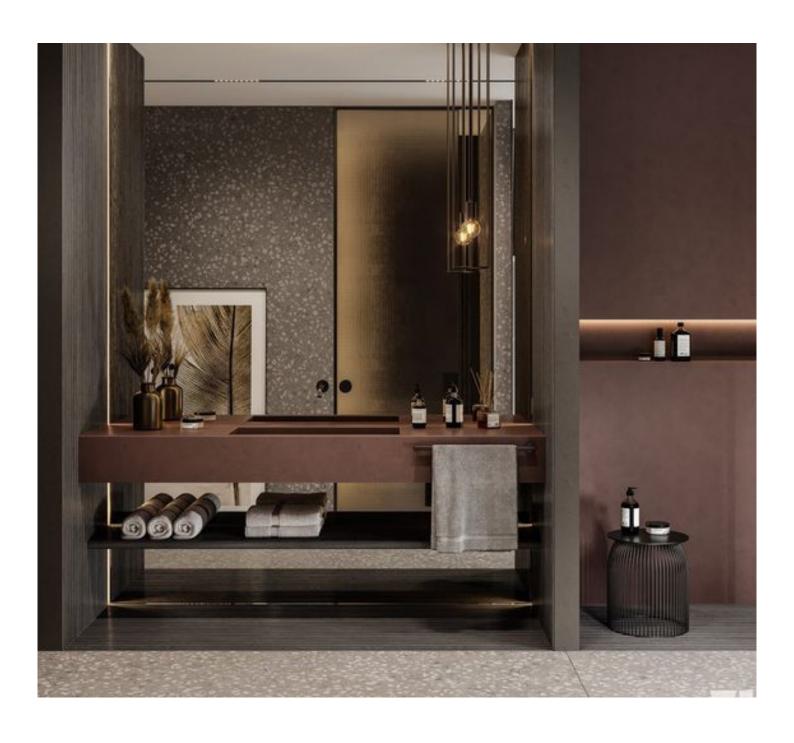

# 07. Vanity Cabinet

### 01

- White quartz top
- MR MDF with white oak veneer
- MR MDF in painted finish
- Bronze finish 304 S/S handle

Size:1500\*600\*900mm

• MR MDF in painted finish

- Quartz top
- Carved solid ash wood
- Bronze finish 304 S/S frame and handle