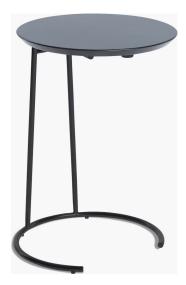

# 04. Side Table

# 01

- MDF in painted finish top
- Black powder coated metal base

Size:Dia 450\*600mm

- Nero Marquina marble top Black powder coated metal base

Size: Dia 550\*750mm

- MDF in painted finish topBlack powder coated metal base