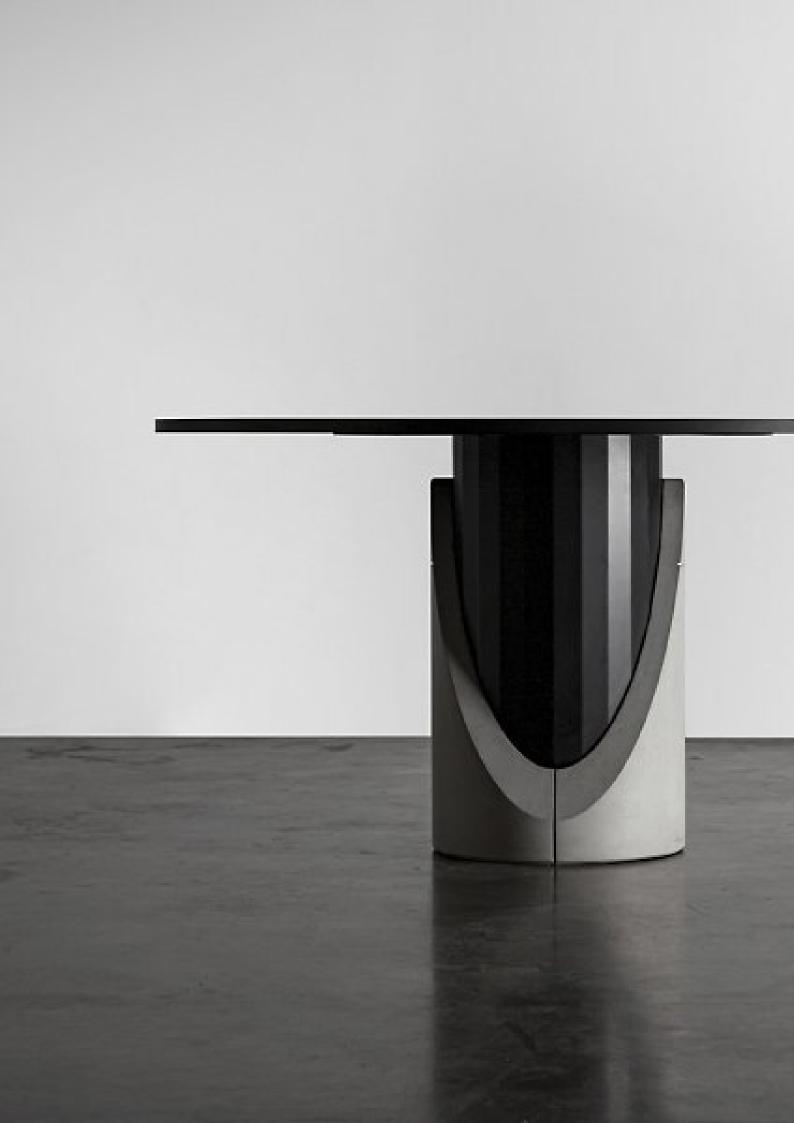

# 05. Dinning Table

# 01

• MDF in painted finish

- MDF with walnut veneer lacquered
- Black powder coated metal base

Size: Dia1500\*750mm

### 03

- MDF with white oak veneer lacquered
- Solid white oak wood slat

Size: 1600\*900\*750mm

MDF with white oak veneer lacquered

Size: 1600\*550\*750mm

# 05

- MDF with walnut veneer lacquered Black powder coated metal support Solid beech wood base

Fiberglass in high gloss finish

Size:Dia 1600\*750mm

## 07

- MDF with walnut veneer lacqueredSolid walnut wood slat
- Solid ash wood base frame

- MDF with walnut veneer lacqueredSolid walnut wood slat