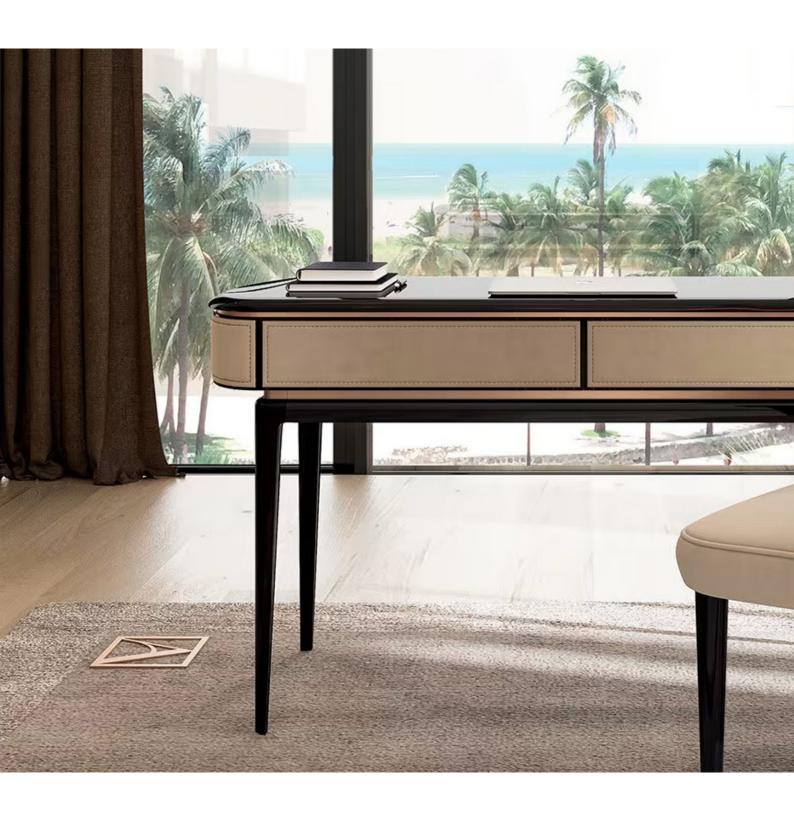

### 02. Desk

### 01

- MDF in painted finish topMDF wrapped PU leather
- Brass finish 304 S/S trim
- Solid beech wood leg

Size: 1650\*600\*750mm

- Tempered clear glass top MDF with walnut veneer lacquered Solid ash wood frame edge Black powder coated metal base edge