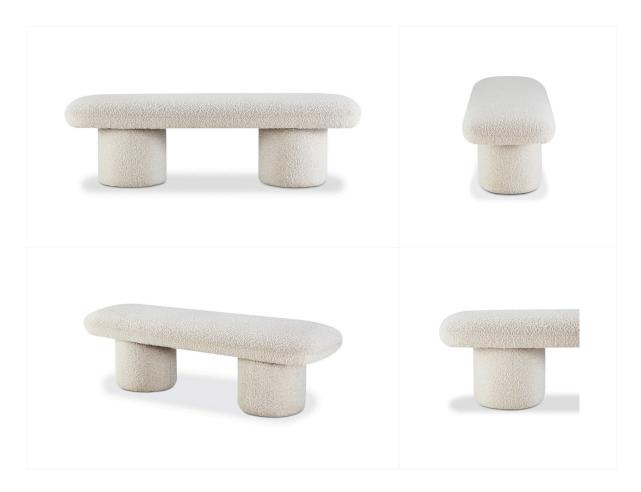

# 11. Ottoman

#### 12

- Plywood upholstery with high density foam and fabric
- Black powder coated metal base

Size:460\*460\*450mm