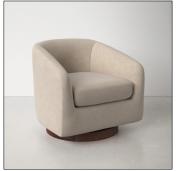

# 9. Lounge Chair

### 05

- Molded plywood upholstery with high density foam and fabric Solid ash wood swivel base

- Plywood upholstery with high density foam and fabric
- Brass finish 304 S/S base edge

Size:550\*560\*800mm