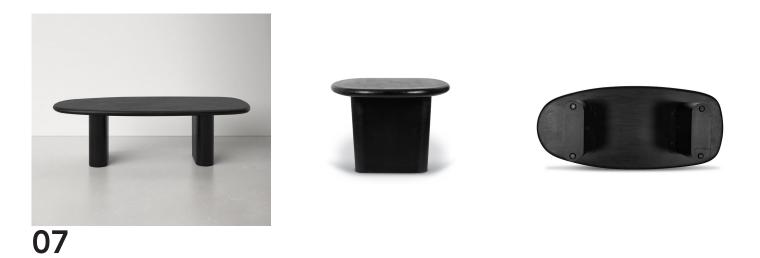

### 07

- MDF with white oak veneer lacquered
- Solid ash wood leg

- MDF in painted finish
- Powder coated metal base
- Brass finish 304 S/S handle and leg cap

Size: 550\*450\*550mm