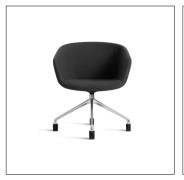

## 08. Desk Chair

### 01

- Molded plywood upholstery with high density foam and fabric
- Black powder coated metal swivel base
- Gas lift
- PU castors

Size:660\*660\*850-950mm

- Molded plywood upholstery with high density foam and fabricGold finish 304 S/S swivel base
- Gas lift
- PU castors