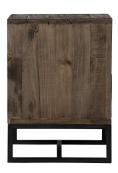

### 01. Nightstand

#### 01

- MDF with walnut veneer carcass lacquered
- Brass finish 304 S/S handle and front frame

Size: 500\*450\*500mm

- MDF with burl veneer lacquered
- Black powder coated metal base

Size: 550\*450\*550mm