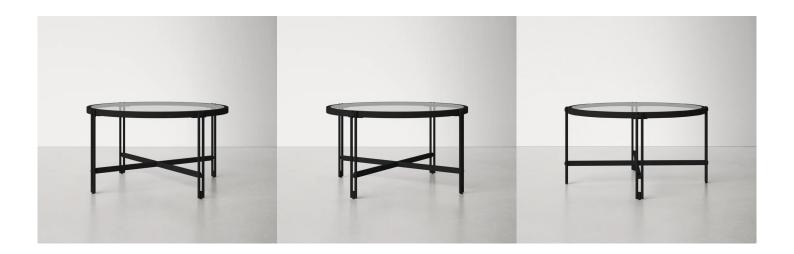

# 03. Coffee Table

#### 01

- MDF with white oak veneer lacquered
- Solid ash wood slat

Size: 650\*450\*600mm

- MDF in painted finish top
- Bronze finish 304 S/S frame

Size: Dia1200\*450mm

### 03

- Tempered gray back painted glass top Black powder coated metal frame

Size: 1200\*450mm

- Tempered clear glass top Black powder coated metal frame

Size: dia 1000\*450mm

## 05

- Tempered clear glass top Brass finish 304 S/S frame

- MDF with walnut veneer lacquered Polished 304 S/S frame

Size: Dia 1200\*450mm

MDF with white oak veneer lacquered

Size:1600\*450\*450mm

- MDF with white oak veneer lacquered
- Solid ash wood slat

Size: Dia 1200\*450mm

## 09

- Cararra white marble top MDF with white oak veneer lacquered

Size: Dia1000\*450mm