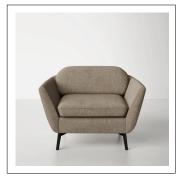

# 9. Lounge Chair

### 01

- Fiberglass upholstery with high density foam and fabric
- Polished 304 S/S base

- Plywood upholstery with high density foam and fabric Plywood with white oak veneer lacquered
- Black powder coated metal base