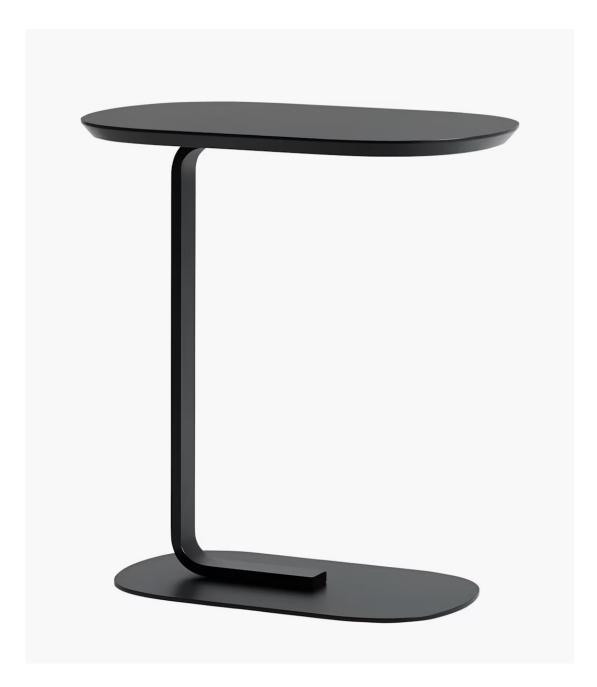

# 04. Side Table

# 01

- MDF in painted finish top
- Black powder coated metal base

Size:Dia 450\*600mm

- Nero Marquina marble top Black powder coated metal base

Size: Dia 550\*750mm

- MDF in painted finish topBlack powder coated metal base

Size: 550\*450\*550mm

• MDF in painted finish

Size: Dia450\*550mm

• MDF with white oak veneer lacquered

Size: 550\*550mm

- Cararra White marble top Black powder coated metal frame

Size: Dia450\*550mm

• Polished 304 S/S

Size: Dia 550\*550mm

- Cararra White marble top Solid walnut wood base

Size:Dia 450\*450mm

• MDF with white oak veneer lacquered

Size: Dia 450\*450mm

- MDF with walnut veneer lacquered Polished 304 S/S base

Size: Dia450\*450mm