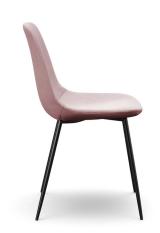

# 13. Dinning Chair

#### 01

- Molded plywood uphostery with high density foam and fabric
- Solid ash wood leg upholstery with high density foam and fabric

- Molded plywood upholstery with high density foam and fabric Black powder coated metal leg