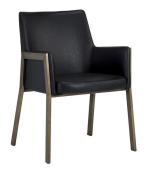

# 13. Dinning Chair

#### 01

- Molded plywood uphostery with high density foam and fabric
- Solid ash wood leg upholstery with high density foam and fabric

- Molded plywood upholstery with high density foam and fabric Black powder coated metal leg

- Molded plywood upholstery with high density foam and fabric Black powder coated metal leg

- Molded plywood upholstery with high density foam and fabric Solid ash wood base

- Molded plywood upholstery with high density foam and fabric Black powder coated metal leg

- Molded plywood upholstery with high density foam and PU
- Black powder coated metal leg
- Brass finish 304 S/S leg cap

Size: 550\*560\*800mm