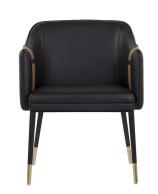

# 13. Dinning Chair

#### 01

- Molded plywood uphostery with high density foam and fabric
- Solid ash wood leg upholstery with high density foam and fabric

- Molded plywood upholstery with high density foam and fabric Black powder coated metal leg

- Molded plywood upholstery with high density foam and fabric Black powder coated metal leg

- Molded plywood upholstery with high density foam and fabric Solid ash wood base

- Molded plywood upholstery with high density foam and fabric Black powder coated metal leg

- Molded plywood upholstery with high density foam and PU
- Black powder coated metal leg
- Brass finish 304 S/S leg cap

Size: 550\*560\*800mm