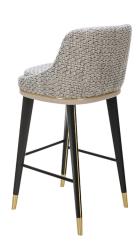

# 14. Bar Chair

#### 01

- Molded plywood upholstery with high density foam and fabric
- Solid ash wood leg
- Polished 304 S/S footrest

Size: 520\*560\*1050mm

- Molded plywood upholstery with high density foam and PU Black powder coated metal frame