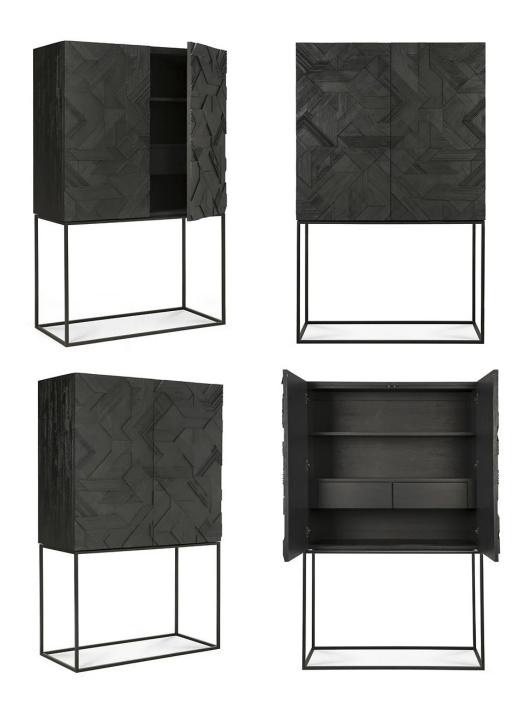

# 06. Functional Cabinet

### 01

- MDF with white oak veneer lacquered
- Carved solid ash wood door panel
- Polished 304 S/S base

Size:1200\*550\*900mm

- Plywood with white oak veneer lacquered
- Carved solid ash wood door panel
- Black powder coated metal base

Size:1000\*550\*2000mm

- Plywood with white oak veneer lacquered Carved solid ash wood door panel Black powder coated metal base

Size: 1000\*550\*2000mm

- MDF in painted finish carcass
- Tempered clear glass shelf panel
  Brass finish 304 S/S handle and base frame