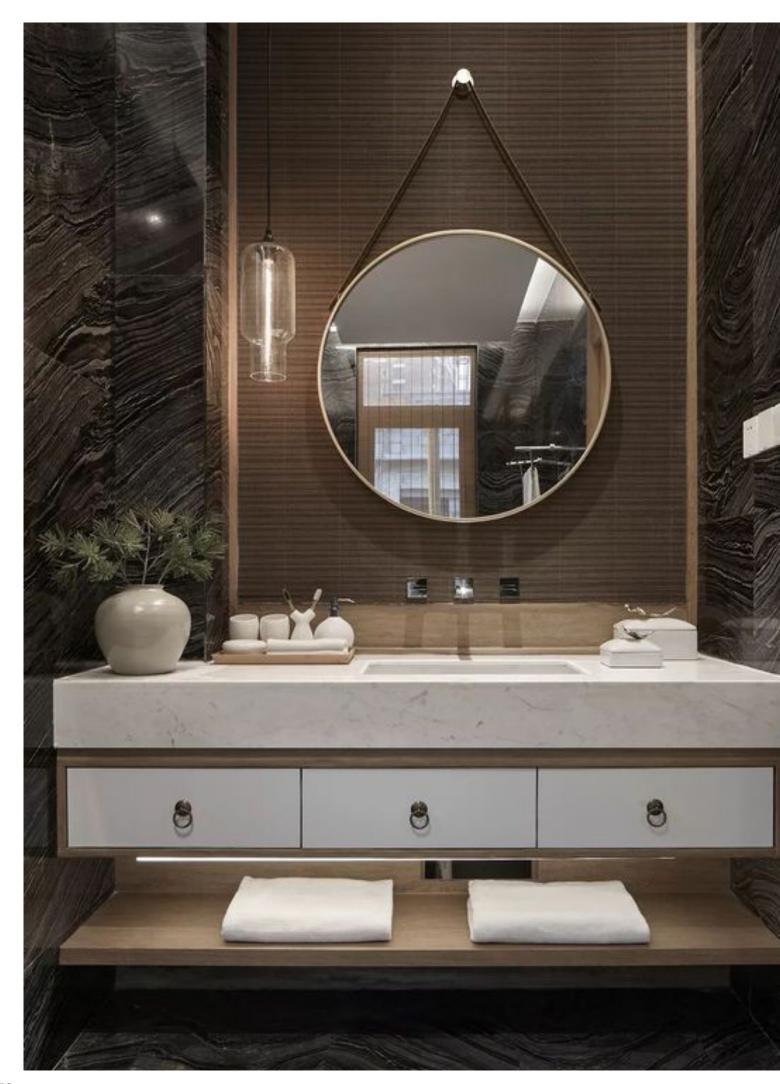

# 07. Vanity Cabinet

### 01

- White quartz top
- MR MDF with white oak veneer
- MR MDF in painted finish
- Bronze finish 304 S/S handle

Size:1500\*600\*900mm

• MR MDF in painted finish

- Quartz top
- Carved solid ash wood
- Bronze finish 304 S/S frame and handle