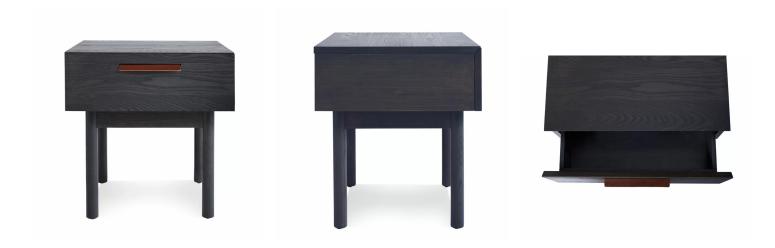

### 07

- MDF with white oak veneer lacquered
- Solid ash wood leg

- MDF in painted finish
- Powder coated metal base
- Brass finish 304 S/S handle and leg cap

Size: 550\*450\*550mm