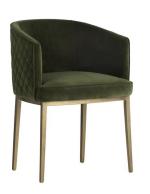

# 13. Dinning Chair

#### 01

- Molded plywood uphostery with high density foam and fabric
- Solid ash wood leg upholstery with high density foam and fabric

- Molded plywood upholstery with high density foam and fabric Black powder coated metal leg