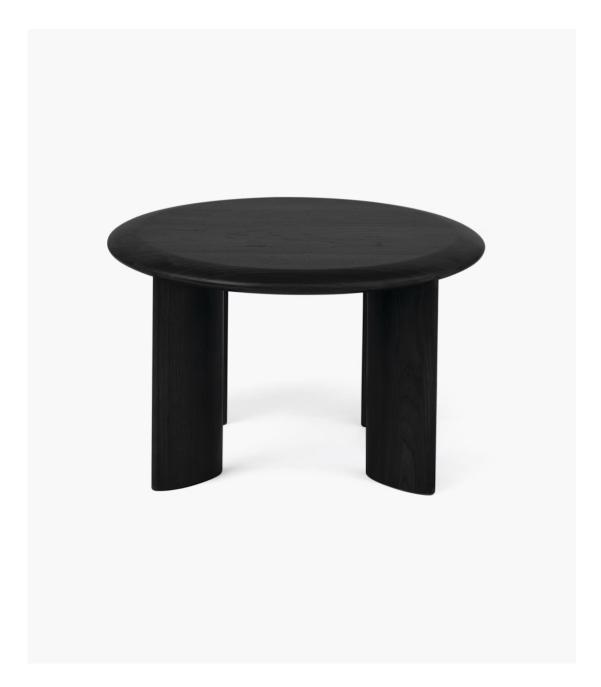

# 03. Coffee Table

#### 01

- MDF with white oak veneer lacquered
- Solid ash wood slat

Size: 650\*450\*600mm

- MDF in painted finish top
- Bronze finish 304 S/S frame

Size: Dia1200\*450mm

### 03

- Tempered gray back painted glass top Black powder coated metal frame

Size: 1200\*450mm

- Tempered clear glass top Black powder coated metal frame

Size: dia 1000\*450mm

## 05

- Tempered clear glass top Brass finish 304 S/S frame

- MDF with walnut veneer lacquered Polished 304 S/S frame

Size: Dia 1200\*450mm

MDF with white oak veneer lacquered

Size:1600\*450\*450mm

- MDF with white oak veneer lacquered
- Solid ash wood slat

Size: Dia 1200\*450mm

## 09

- Cararra white marble top MDF with white oak veneer lacquered

Size: Dia1000\*450mm