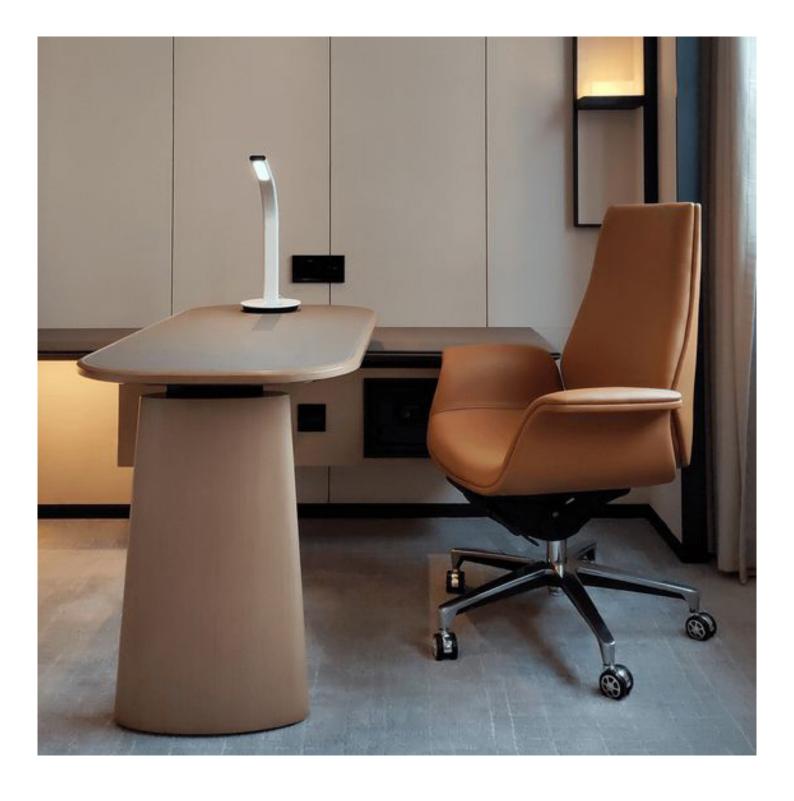

### 02. Desk

### 01

- MDF in painted finish topMDF wrapped PU leather
- Brass finish 304 S/S trim
- Solid beech wood leg

Size: 1650\*600\*750mm

- Tempered clear glass top MDF with walnut veneer lacquered Solid ash wood frame edge Black powder coated metal base edge