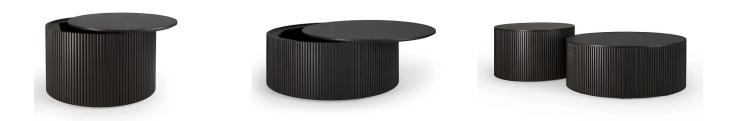

#### 01

- MDF with white oak veneer lacquered
- Solid ash wood slat

Size: 650\*450\*600mm

- MDF in painted finish top
- Bronze finish 304 S/S frame

Size: Dia1200\*450mm

### 03

- Tempered gray back painted glass top Black powder coated metal frame

Size: 1200\*450mm

- Tempered clear glass top Black powder coated metal frame

Size: dia 1000\*450mm

## 05

- Tempered clear glass top Brass finish 304 S/S frame

- MDF with walnut veneer lacquered Polished 304 S/S frame

Size: Dia 1200\*450mm

MDF with white oak veneer lacquered

Size:1600\*450\*450mm

- MDF with white oak veneer lacquered
- Solid ash wood slat

Size: Dia 1200\*450mm

## 09

- Cararra white marble top MDF with white oak veneer lacquered

Size: Dia1000\*450mm