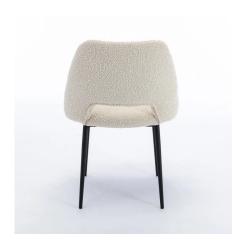

# 13. Dinning Chair

#### 01

- Molded plywood uphostery with high density foam and fabric
- Solid ash wood leg upholstery with high density foam and fabric

- Molded plywood upholstery with high density foam and fabric Black powder coated metal leg

- Molded plywood upholstery with high density foam and fabric Black powder coated metal leg

- Molded plywood upholstery with high density foam and fabric Solid ash wood base

- Molded plywood upholstery with high density foam and fabric Black powder coated metal leg

- Molded plywood upholstery with high density foam and PU
- Black powder coated metal leg
- Brass finish 304 S/S leg cap

Size: 550\*560\*800mm