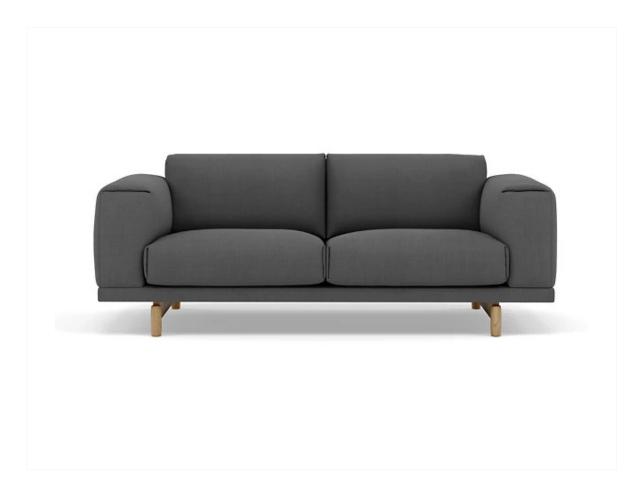

# 10. Sofa

### 01

• Plywood upholstery with high density foam and fabric

- Plywood upholstery with high density foam and fabric Molded plywood with walnut veneer lacquered Bronze finish 304 S/S leg

- Plywood upholstery with high density foam and fabricBlack powder coated metal base

- Plywood upholstery with high density foam and fabric Solid ash wood leg

- Plywood upholstery with high density foam and fabric Polished 304 S/S leg

- Plywood upholstery with high density foam and fabric Solid ash wood leg

- Plywood upholstery with high density foam and fabric Solid ash wood leg

Size:2000\*900\*750mm

- Plywood upholstery with high density foam and fabric Black powder coated metal leg

- Molded plywood upholstery with high density foam and fabric Black powder coated metal base edge

Size:2000\*900\*750mm