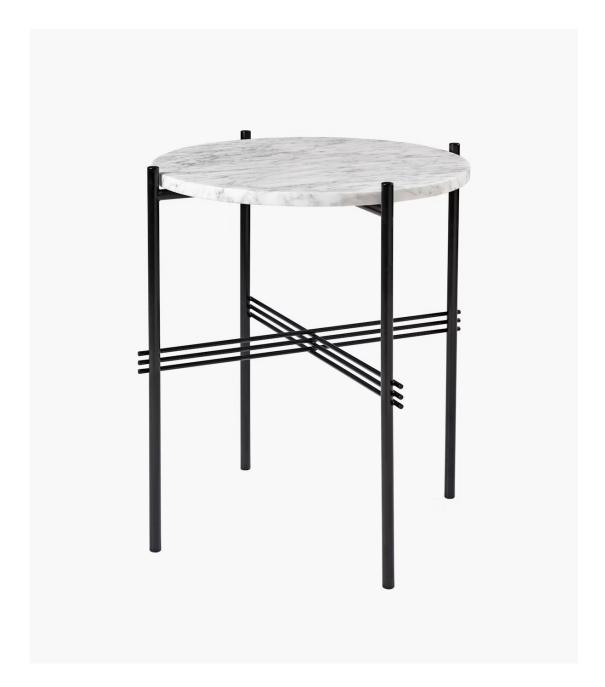

# 04. Side Table

# 01

- MDF in painted finish top
- Black powder coated metal base

Size:Dia 450\*600mm

- Nero Marquina marble top Black powder coated metal base

Size: Dia 550\*750mm

- MDF in painted finish topBlack powder coated metal base

Size: 550\*450\*550mm

• MDF in painted finish

Size: Dia450\*550mm

• MDF with white oak veneer lacquered

Size: 550\*550mm

- Cararra White marble top Black powder coated metal frame

Size: Dia450\*550mm

• Polished 304 S/S

Size: Dia 550\*550mm

- Cararra White marble top Solid walnut wood base

Size:Dia 450\*450mm

• MDF with white oak veneer lacquered

Size: Dia 450\*450mm

- MDF with walnut veneer lacquered Polished 304 S/S base

Size: Dia450\*450mm