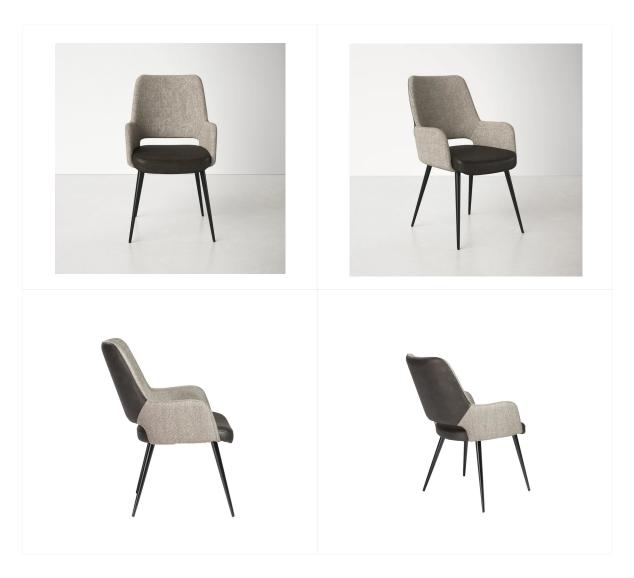

# 13. Dinning Chair

#### 01

- Molded plywood uphostery with high density foam and fabric
- Solid ash wood leg upholstery with high density foam and fabric

- Molded plywood upholstery with high density foam and fabric Black powder coated metal leg

- Molded plywood upholstery with high density foam and fabric Black powder coated metal leg

- Molded plywood upholstery with high density foam and fabric Solid ash wood base

- Molded plywood upholstery with high density foam and fabric Black powder coated metal leg

- Molded plywood upholstery with high density foam and PU
- Black powder coated metal leg
- Brass finish 304 S/S leg cap

Size: 550\*560\*800mm