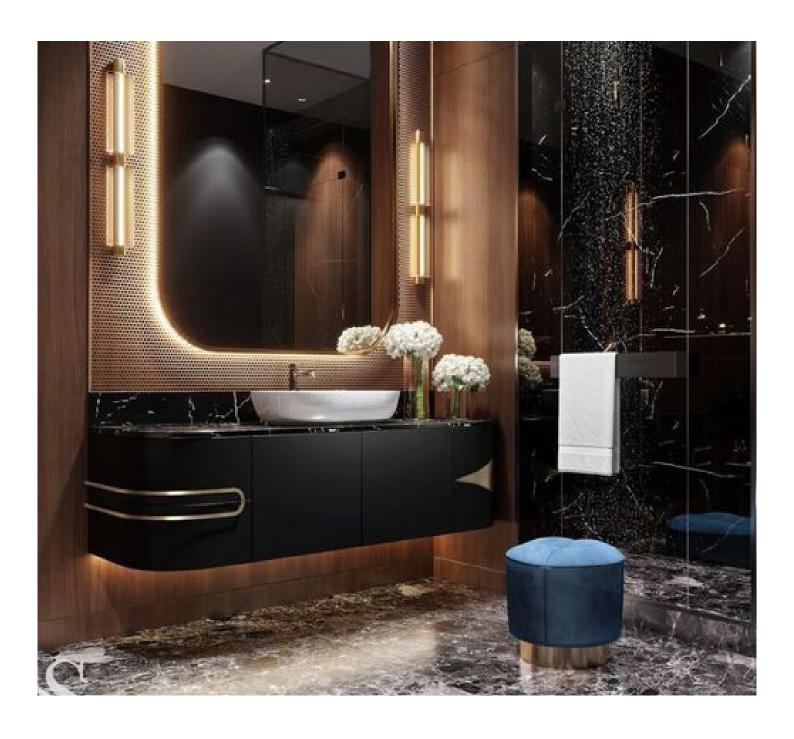

# 07. Vanity Cabinet

- Black quartz top
- Carved solid ash wood
- Brass finish 304 S/S frame and handle

- Black quartz top MR MDF with white oak veneer lacquered
- Polished 304 S/S trim

- Quarta top and shelf panel Brass finish 304 S/S frame