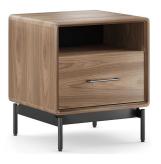

### 01. Nightstand

### 03

- MDF with walnut veneer lacquered
- Brass finish 304 S/S handle and front frame

• MDF with white oak veneer lacquered Black powder coated metal base and handle

Size: 550\*450\*550mm