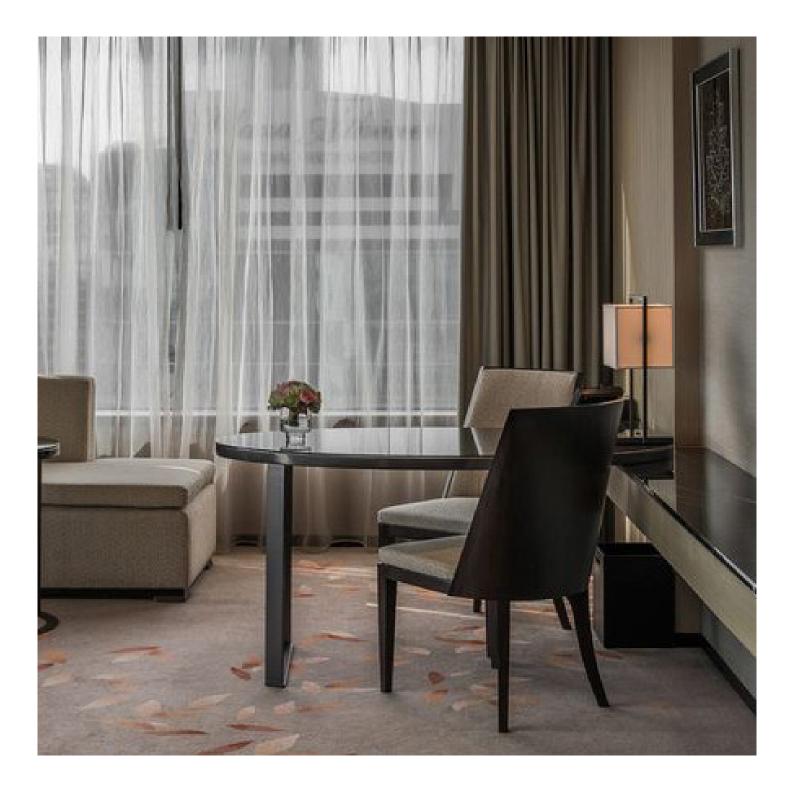

50\*550mm



#### 09

- MDF with white oak veneer lacquered
- Black powder coated metal base
- Brass finish 304 S/S leg cap





### 02. Desk

### 01

- MDF in painted finish topMDF wrapped PU leather
- Brass finish 304 S/S trim
- Solid beech wood leg

Size: 1650\*600\*750mm



- Tempered clear glass top MDF with walnut veneer lacquered Solid ash wood frame edge Black powder coated metal base edge

Size:1650\*600\*750mm



- MDF in painted high gloss finish Brass finish 304 S/S frame edge

Size: 1650\*600\*750mm



MDF in painted finishBlack powder coated metal support

Size: 1650\*600\*750mm



- MDF with white oak veneer lacqueredPolished 304 S/S handle

Size: 1600\*600\*750mm



- MDF with walnut veneer lacquered Polished 304 S/S base MDF upholstered PU leather

Size: 1650\*600\*750mm



- Tempered clear glass top MDF with white oak veneer lacquered Black powder coated metal leg

Size: 1650\*600\*750mm

# 03. Coffee Table



#### 01

- MDF with white oak veneer lacquered
- Solid ash wood slat

Size: 650\*450\*600mm







- MDF in painted finish top
- Bronze finish 304 S/S frame

Size: Dia1200\*450mm



### 03

- Tempered gray back painted glass top Black powder coated metal frame

Size: 1200\*450mm



- Tempered clear glass top Black powder coated metal frame

Size: dia 1000\*450mm



## 05

- Tempered clear glass top Brass finish 304 S/S frame



- MDF with walnut veneer lacquered Polished 304 S/S frame

Size: Dia 1200\*450mm



MDF with white oak veneer lacquered

Size:1600\*450\*450mm



- MDF with white oak veneer lacquered
- Solid ash wood slat

Size: Dia 1200\*450