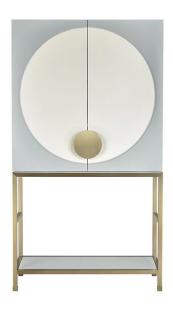

# 06. Functional Cabinet

### 01

- MDF with white oak veneer lacquered
- Carved solid ash wood door panel
- Polished 304 S/S base

Size:1200\*550\*900mm

- Plywood with white oak veneer lacquered
- Carved solid ash wood door panel
- Black powder coated metal base