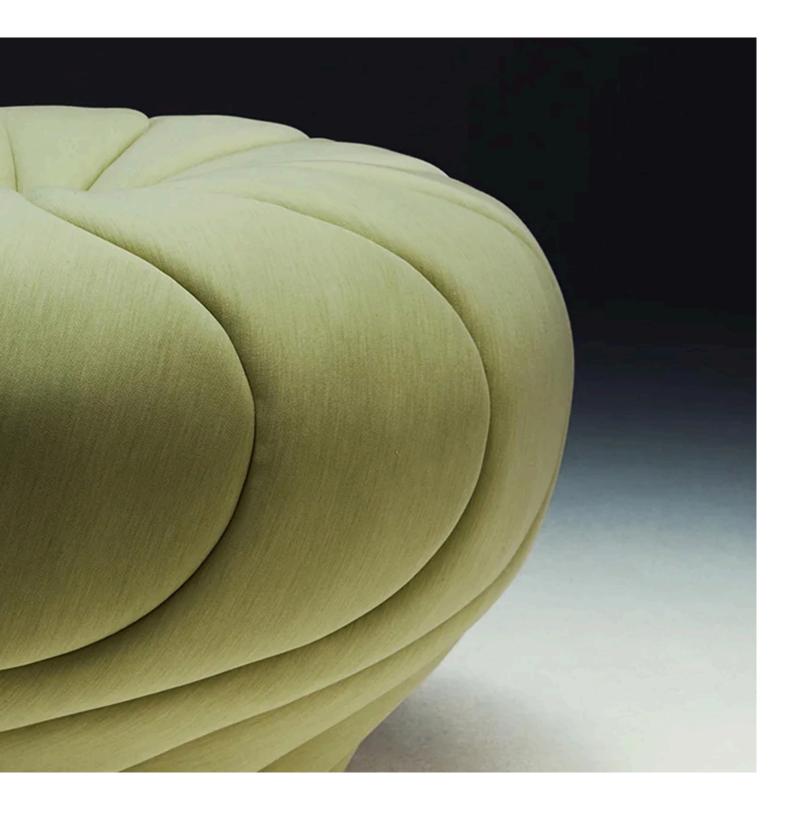

# 11. Ottoman

01

• Plywood upholstery with high density foam and fabric

Size: Dia 800\*450mm

- Plywood upholstery with high density foam and fabric
- Solid ash wood leg

Size: Dia 400\*450mm