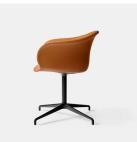

#### 05

- Molded plywood with white oak veneer lacquered
- Plywood upholstery with high density foam and fabric
- Black powder coated aluminum gas lift
- PU castors

Size:W520\*D580\*H780-880mm