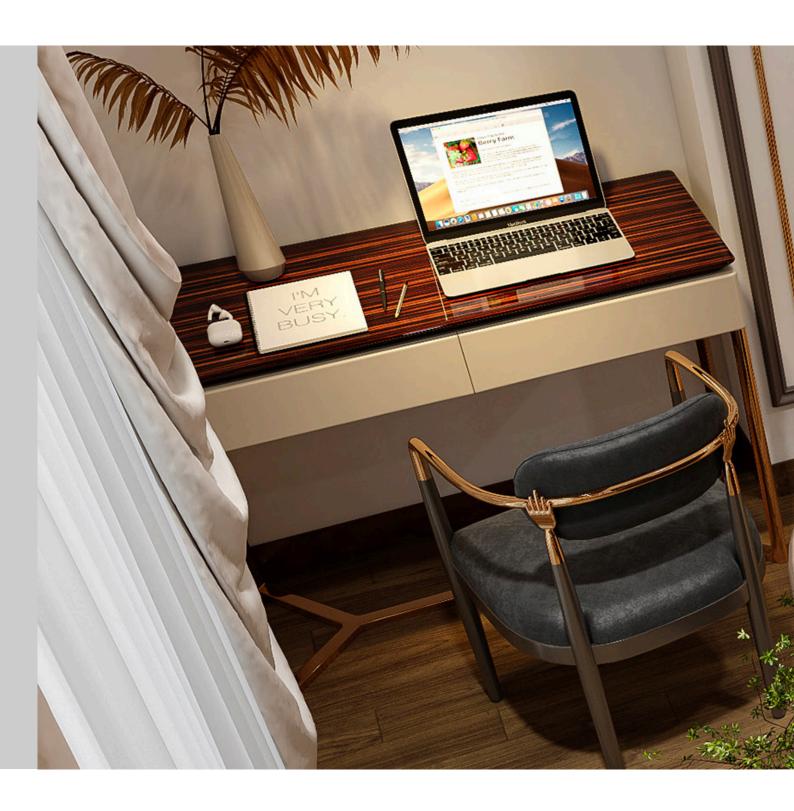

## 02. Desk

#### 01

- MDF with reconstitute ebony veneer carcass lacquered
- MDF upholstery PU leather drawer front panel
- Brass finish 304 stainless steel base

Size:1650\*600\*750mm

- MDF with white oak veneer carcass lacquered
- Black finish 304 stainless steel accent frame Antique bronze finish aluminum handle