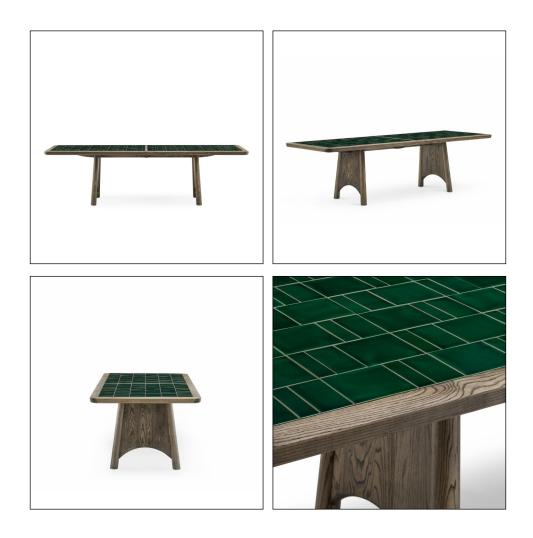

# 05. Dinning Table

#### 05

- MDF in painted finish top Solid ash wood base

Size: Dia 1800\*750mm

- 30mm thick Volakas white marble top
- Green powder coated metal base

Size:2000\*900\*750mm