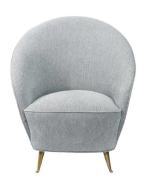

# Lounge Chiar

#### 01

- Molded plywood with walnut veneer lacquered
- Plywood upholstery with high density foam and PU
- Polished aluminum swivel base and back support

Size: 850\*850\*950-1050mm

- Molded plywood upholstery with high density foam and fabric
- Black powder coated metal base