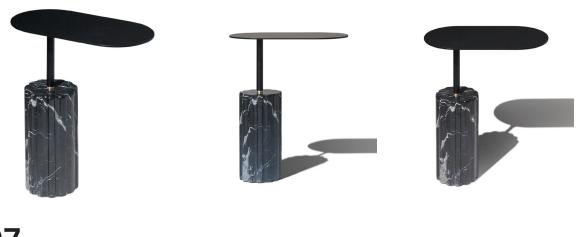

Size: Dia 800\*750mm

- 07
- Black powder coated metal top and pillarBrass finish 304 stainless steel accent
- Nero marquina marble base

Size: 600\*350\*600mm