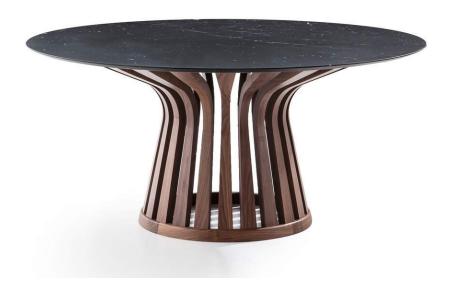

#### 07

- 30mm thick dark emperador marble top
- Solid ash wood base

Size: Dia 900\*750mm

- MDF upholstery green velvetSolid ash wood top frame and base

Size: 2000\*900\*750mm