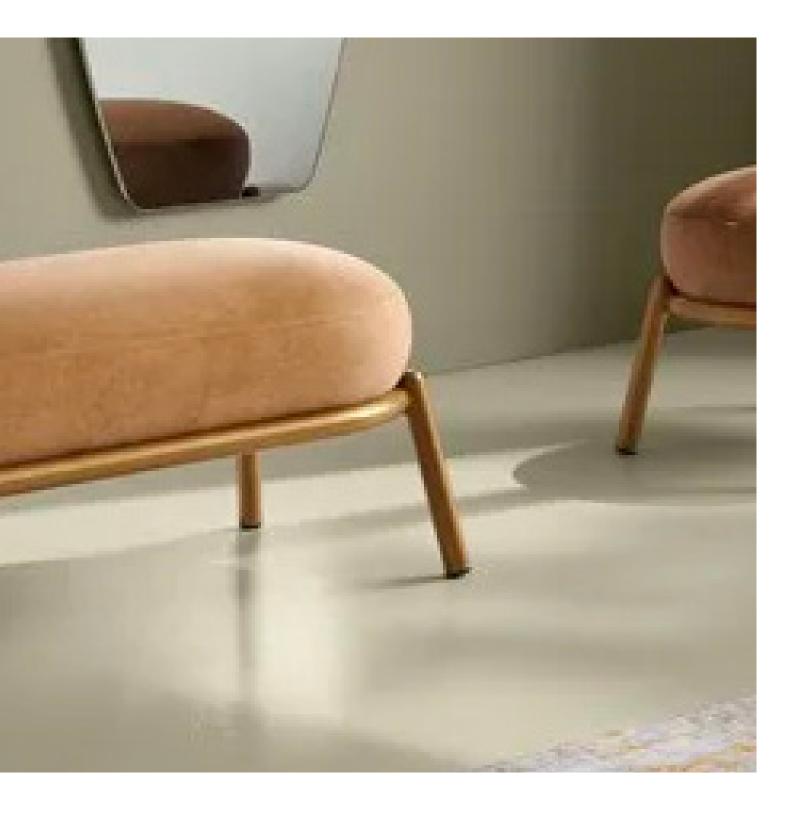

# 12. Bench

# 01

- Plywood upholstery with high density foam and fabric Brass finish 304 stainless steel base

Size:1500\*400\*450mm

- Plywood upholstery with high density foam and fabric Solid ash wood base frame

Size:1500\*420\*450mm

#### 03

- Plywood upholstery with high density foam and fabric Solid ash wood base frame

Size:1500\*420\*450mm

- Plywood upholstery with high density foam and fabric Solid ash wood base frame

Size:1500\*420\*450mm

# 05

Plywood upholstery with high density foam and fabric

Size: 1500\*400\*450mm

- Plywood upholstery with high density foam and fabric Polished 304 stainless steel base

Size:1500\*420\*450mm

#### 07

- Plywood upholstery with high density foam and fabric
- Brass finish brushed 304 stainless steel stretcher
- Solid ash wood base

Size: 1500\*420\*450mm

- Plywood upholstery with high density foam and fabric Brass finish brushed 304 stainless steel support and leg cap
- Solid ash wood base frame

Size:1000\*420\*450mm

## 09

- Plywood upholstery with high density foam and fabric
- Solid ash wood base

Size:1200\*420\*450mm