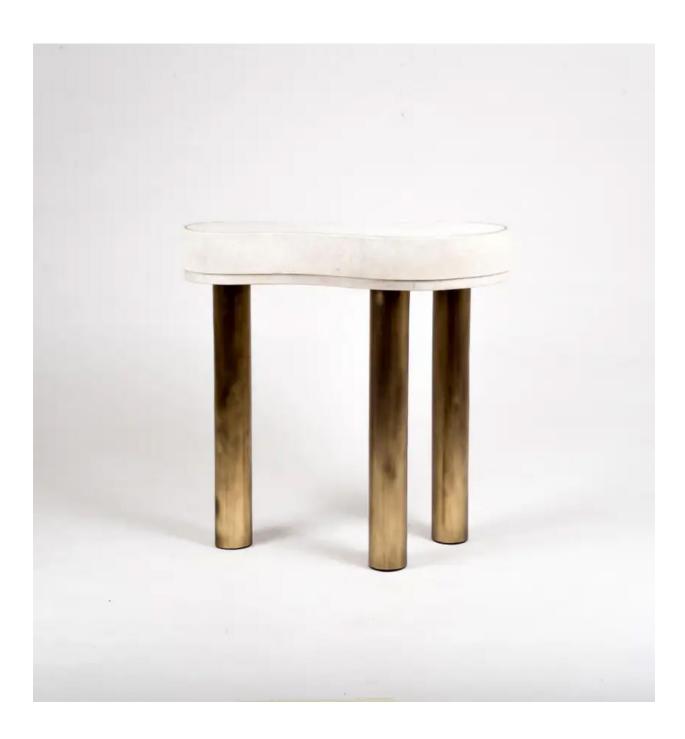

## 04. Side Table

#### 01

- Brass finish 304 stainless steel frame
- 50mm thick Laurene black Gold marble pillar

Size: 380\*380\*420mm

Nero Marquina marble

Size: Dia450\*550mm

- MDF in painted finish topBrass finish brushed 304 stainless steel base

Size: 50\*350\*550mm

Nero Marquina marble

Size: Dia 600\*750mm

- 30mm thick Laurene black gold marble Brass finish brushed 304 stainless steel base

Size: Dia 800\*750mm

- MDF in painted finish top Polished 304 stainless steel base