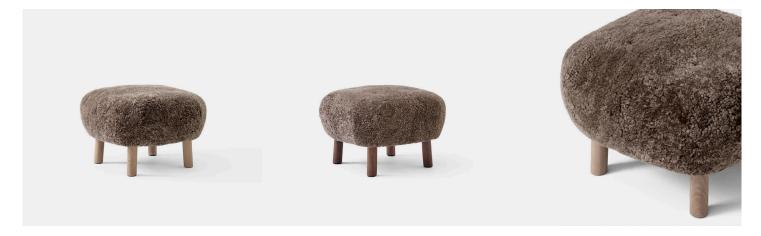

# 11. Ottoman

01

• Plywood upholstery with high density foam and fabric

Size: Dia 800\*450mm

- Plywood upholstery with high density foam and fabric
- Solid ash wood leg

Size: Dia 400\*450mm

# 03

- Plywood upholstery with high density foam and fabric
- Solid ash wood leg

Size: 400\*400\*450mm

- Plywood upholstery with high density foam and fabric
- Solid ash wood frame
- Black powder coated metal leg

Size: 450\*450\*450mm

# 05

- Plywood upholstery with high density foam and fabric
- Solid ash wood leg

Size: 400\*400\*450mm