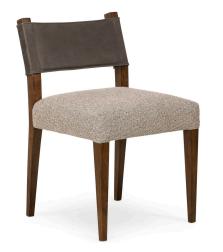

# 13. Dinning Chair

#### 01

- Plywood/molded plywood upholstery with high density foam and fabric
- Solid ash wood base
- Copper nail decoration

Size:560\*625\*850mm

- Plywood/molded plywood upholstery with high density foam and fabric Black powder coated metal base