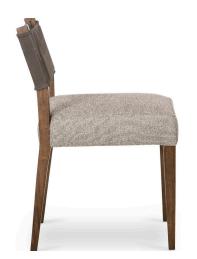

# 13. Dinning Chair

#### 01

- Plywood/molded plywood upholstery with high density foam and fabric
- Solid ash wood base
- Copper nail decoration

Size:560\*625\*850mm

- Plywood/molded plywood upholstery with high density foam and fabric Black powder coated metal base