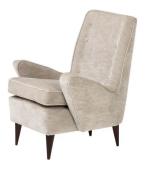

#### 01

- Molded plywood with walnut veneer lacquered
- Plywood upholstery with high density foam and PU
- Polished aluminum swivel base and back support

Size: 850\*850\*950-1050mm

- Molded plywood upholstery with high density foam and fabric
- Black powder coated metal base

Size: 750\*850\*1000mm