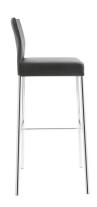

## 14. Bar Chair

#### 05

- Molded plywood /plywood upholstery with high density foam and fabric
- Brass finish brushed 304 stainless steel footrest
- Solid beech wood leg in painted finish

Size:500\*550\*980mm

- Molded plywood upholstery with high density foam and PU Polished 304 stainless steel base

Size:450\*500\*1000mm