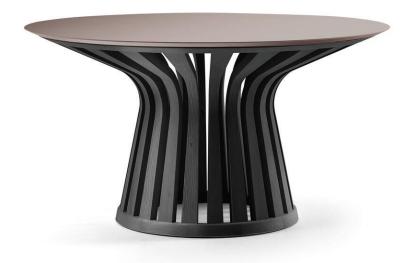

# 05. Dinning Table

#### 05

- MDF in painted finish top Solid ash wood base

Size: Dia 1800\*750mm

- 30mm thick Volakas white marble top
- Green powder coated metal base

Size:2000\*900\*750mm