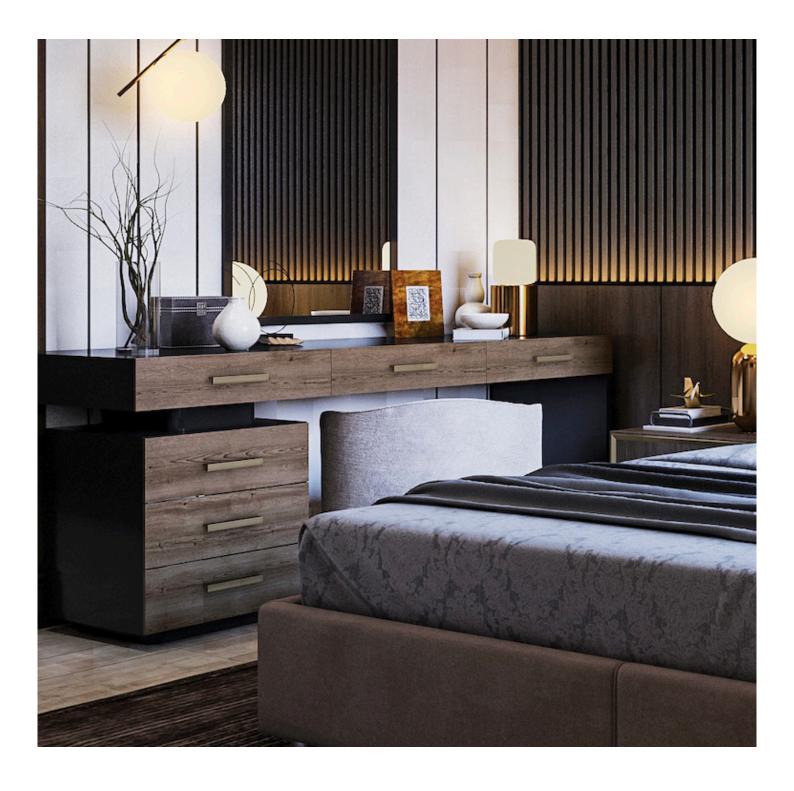

# 07. Vanity Cabinet

#### 01

- MR plywood with white oak veneer carcass lacquered
- 20mm thick quartz top/front and side
- Black finish 304 stainless steel support

- 20mm thick quartz top/front and side MR plywood with white oak veneer shelf panel
- Black finish 304 stainless steel towel rack