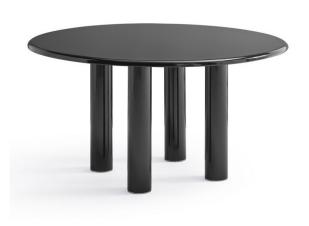

#### 01

- MDF in painted finish top
- Solid beech wood base

Size: Dia 1800\*750mm

- 30mm thick Nero Marquina marble top Solid ash wood base

Size: Dia 1800\*750mm