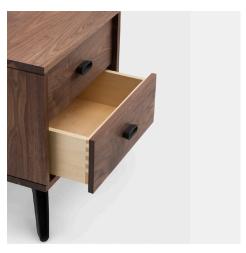

## Nightstand

01

• Solid ash wood log

Size: Dia 400 \*550mm

- Solid ash wood frame
- MDF in painted finish carcass
- Brass finish 304 stainless steel base
- Brass finish aluminum handle

Size: 550\*450\*550mm

#### 03

- MDF with walnut veneer carcass lacquered
- Solid ash wood leg
- Black aluminum handle

Size: 550\*450\*550mm

- Carrara white marble top
- MDF with mahogany veneer carcass lacquered
- Solid ash wood base frame

Size: 550\*450\*550mm

#### 05

- MDF with white oak veneer carcass lacquered
- Solid ash wood outer frame
- Brass finish 304 stainless steel base
- Brass finish aluminum handle

Size: 550\*450\*550mm