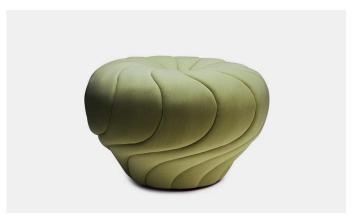

# 11. Ottoman

01

• Plywood upholstery with high density foam and fabric

Size: Dia 800\*450mm

- Plywood upholstery with high density foam and fabric
- Solid ash wood leg

Size: Dia 400\*450mm