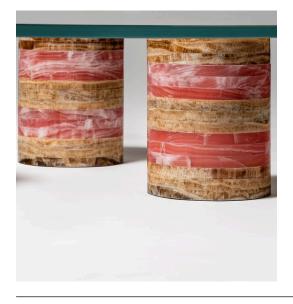

## 03. Coffe Table

#### 03

- 15mm thick tempered low-iron glass top Travertine base

Size: Dia 1000\*450mm

- Black finish 304 stainless steel top
- Nero marquina marble base

Size: 1250\*700\*300mm