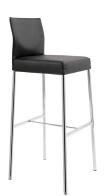

## 14. Bar Chair

#### 03

- Plywood upholstery with high density foam and PU
- Polished 304 stainless steel base

Size:450\*500\*1000mm

- Plywood upholstery with high density foam and PU Polished 304 stainless steel base

Size:450\*500\*1000mm

#### 05

- Molded plywood /plywood upholstery with high density foam and fabric
- Brass finish brushed 304 stainless steel footrest
- Solid beech wood leg in painted finish

Size:500\*550\*980mm

- Molded plywood upholstery with high density foam and PU Polished 304 stainless steel base