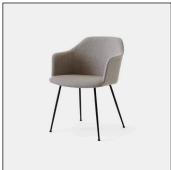

# Lounge Chiar

#### 01

- Molded plywood with walnut veneer lacquered
- Plywood upholstery with high density foam and PU
- Polished aluminum swivel base and back support

Size: 850\*850\*950-1050mm

- Molded plywood upholstery with high density foam and fabric
- Black powder coated metal base