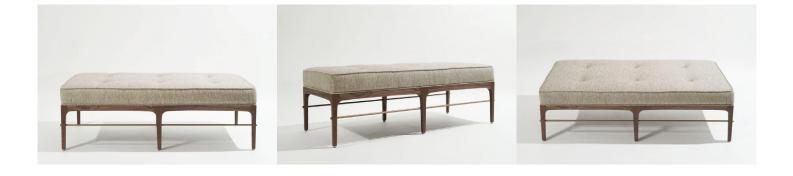

# 12. Bench

#### 03

- Plywood upholstery with high density foam and fabric Solid ash wood base frame

Size:1500\*420\*450mm

- Plywood upholstery with high density foam and fabric Solid ash wood base frame

Size:1500\*420\*450mm