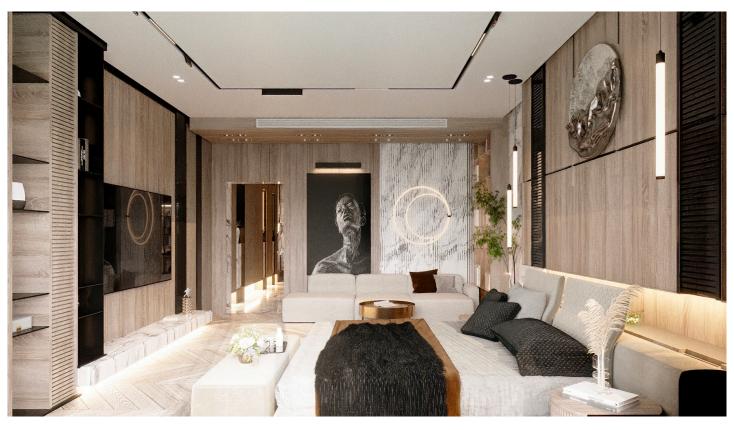

# Fitting out & Millwork &

# Joinery

## Nightstand

01

• Solid ash wood log

Size: Dia 400 \*550mm

- Solid ash wood frame
- MDF in painted finish carcass
- Brass finish 304 stainless steel base
- Brass finish aluminum handle

Size: 550\*450\*550mm