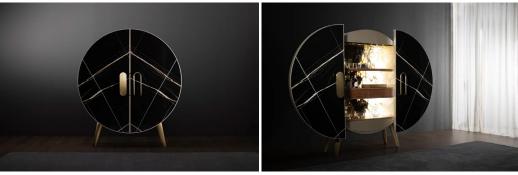

# 06. Functional Cabinet

#### 01

- MDF in painted finish carcass
- Brass finish brushed 304 stainless steel trim/handle and base

Size: 1000\*600\*2000mm

- 16mm thick Nero Marquina marble top and door panel
- 16mm thick Volakas white marble door panel
- MDF in painted finish carcass
- Brass finish brushed 304 stainless steel trim

Size: 2000\*500\*900mm

- MDF in painted finish carcass
- Solid ash wood wine bottle holder
- MDF with white oak veneer shelf panel
- 16mm thick Lauren black gold marble door panel
- 12mm thick artificial stone side panel
- Brass finish brushed 304 stainless steel handle and base