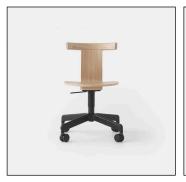

# 08. Desk Chair

#### 01

- Molded plywood upholstery with high density foam and fabric
- Black powder coated aluminum swivel base

Size: W560\*D560\*H800mm

- Molded plywood upholstery with high density foam and fabric
- Black powder coated metal base

Size: W610\*D565\*H810mm