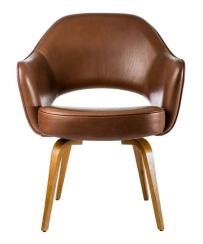

# 08. Desk Chair

#### 01

- Molded plywood upholstery with high density foam and fabric
- Black powder coated aluminum swivel base

Size: W560\*D560\*H800mm

- Molded plywood upholstery with high density foam and fabric
- Black powder coated metal base