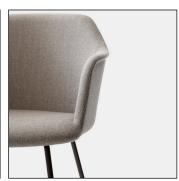

# Lounge Chiar

#### 01

- Molded plywood with walnut veneer lacquered
- Plywood upholstery with high density foam and PU
- Polished aluminum swivel base and back support

Size: 850\*850\*950-1050mm

- Molded plywood upholstery with high density foam and fabric
- Black powder coated metal base