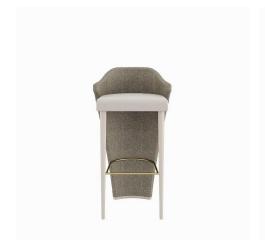

## 14. Bar Chair

#### 03

- White PP plastic seater shell
- Gold finish 304 stainless steel base

Size: 500\*500\*1000mm

- Molded plywood upholstery with high density foam and fabric Solid ash wood leg Chrome finish 304 stainless steel stretchers

- Brass finish 304 stainless steel leg cap

Size: 460\*500\*1000mm