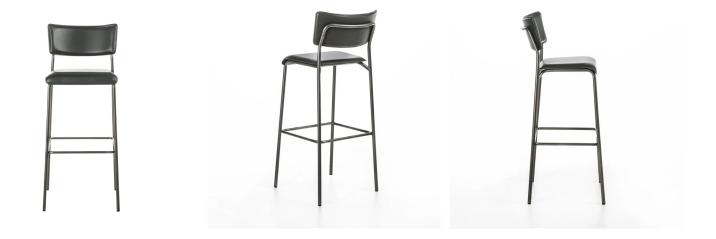

#### 03

- Plywood upholstery with high density foam and PU
- Polished 304 stainless steel base

Size:450\*500\*1000mm

- Plywood upholstery with high density foam and PU Polished 304 stainless steel base

Size:450\*500\*1000mm