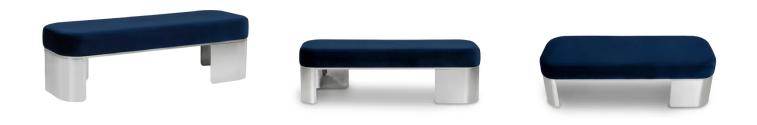

# 12. Bench

# 01

- Plywood upholstery with high density foam and fabric Brass finish 304 stainless steel base

Size:1500\*400\*450mm

- Plywood upholstery with high density foam and fabric Solid ash wood base frame

Size:1500\*420\*450mm