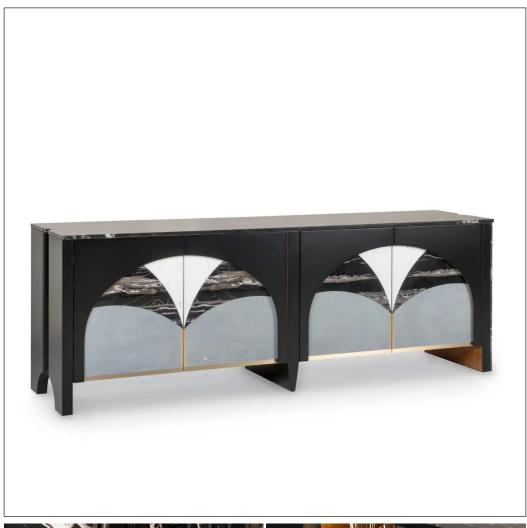

#### 01

- MDF in painted finish carcass
- Brass finish brushed 304 stainless steel trim/handle and base

Size: 1000\*600\*2000mm

- 16mm thick Nero Marquina marble top and door panel
- 16mm thick Volakas white marble door panel
- MDF in painted finish carcass
- Brass finish brushed 304 stainless steel trim

Size: 2000\*500\*900mm

- MDF in painted finish carcass
- Solid ash wood wine bottle holder
- MDF with white oak veneer shelf panel
- 16mm thick Lauren black gold marble door panel
- 12mm thick artificial stone side panel
- Brass finish brushed 304 stainless steel handle and base