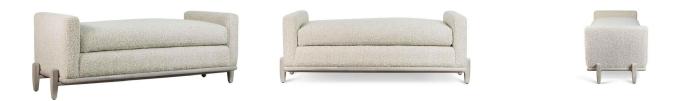

# 12. Bench

#### 07

- Plywood upholstery with high density foam and fabric
- Brass finish brushed 304 stainless steel stretcher
- Solid ash wood base

Size: 1500\*420\*450mm

- Plywood upholstery with high density foam and fabric Brass finish brushed 304 stainless steel support and leg cap
- Solid ash wood base frame

Size:1000\*420\*450mm