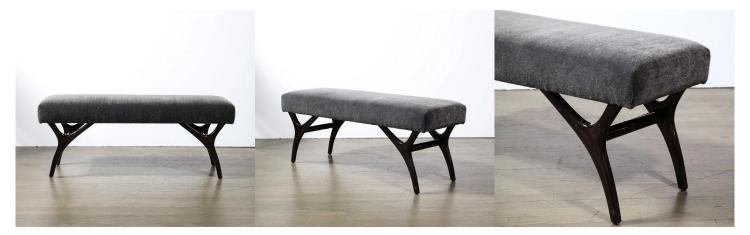

# 12. Bench

# 01

- Plywood upholstery with high density foam and fabric Brass finish 304 stainless steel base

Size:1500\*400\*450mm

- Plywood upholstery with high density foam and fabric Solid ash wood base frame

Size:1500\*420\*450mm

#### 03

- Plywood upholstery with high density foam and fabric Solid ash wood base frame

Size:1500\*420\*450mm

- Plywood upholstery with high density foam and fabric Solid ash wood base frame

Size:1500\*420\*450mm

# 05

Plywood upholstery with high density foam and fabric

Size: 1500\*400\*450mm

- Plywood upholstery with high density foam and fabric Polished 304 stainless steel base

Size:1500\*420\*450mm

#### 07

- Plywood upholstery with high density foam and fabric
- Brass finish brushed 304 stainless steel stretcher
- Solid ash wood base

Size: 1500\*420\*450mm

- Plywood upholstery with high density foam and fabric Brass finish brushed 304 stainless steel support and leg cap
- Solid ash wood base frame

Size:1000\*420\*450mm

## 09

- Plywood upholstery with high density foam and fabric
- Solid ash wood base

Size:1200\*420\*450mm