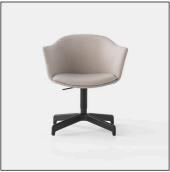

# 08. Desk Chair

#### 01

- Molded plywood upholstery with high density foam and fabric
- Black powder coated aluminum swivel base

Size: W560\*D560\*H800mm

- Molded plywood upholstery with high density foam and fabric
- Black powder coated metal base