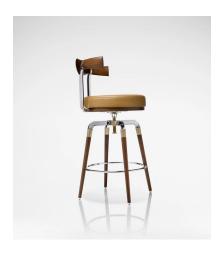

## 14. Bar Chair

#### 01

- Plywood upholstery with high density foam and PU
- Polished 304 stainless steel support / footrest
- Brass finish brushed 304 stainless steel accent
- Solid ash wood seat frame / back frame / leg

Size:525\*500\*1050mm

- Molded plywood upholstery with high density foam and PU Brass finish brushed 304 stainless steel base
- Copper nail decoration

Size: 500\*500\*1000mm