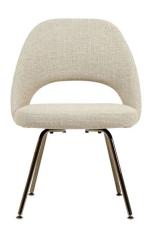

# 13. Dinning Chair

#### 01

- Plywood/molded plywood upholstery with high density foam and fabric
- Solid ash wood base
- Copper nail decoration

Size:560\*625\*850mm

- Plywood/molded plywood upholstery with high density foam and fabric Black powder coated metal base