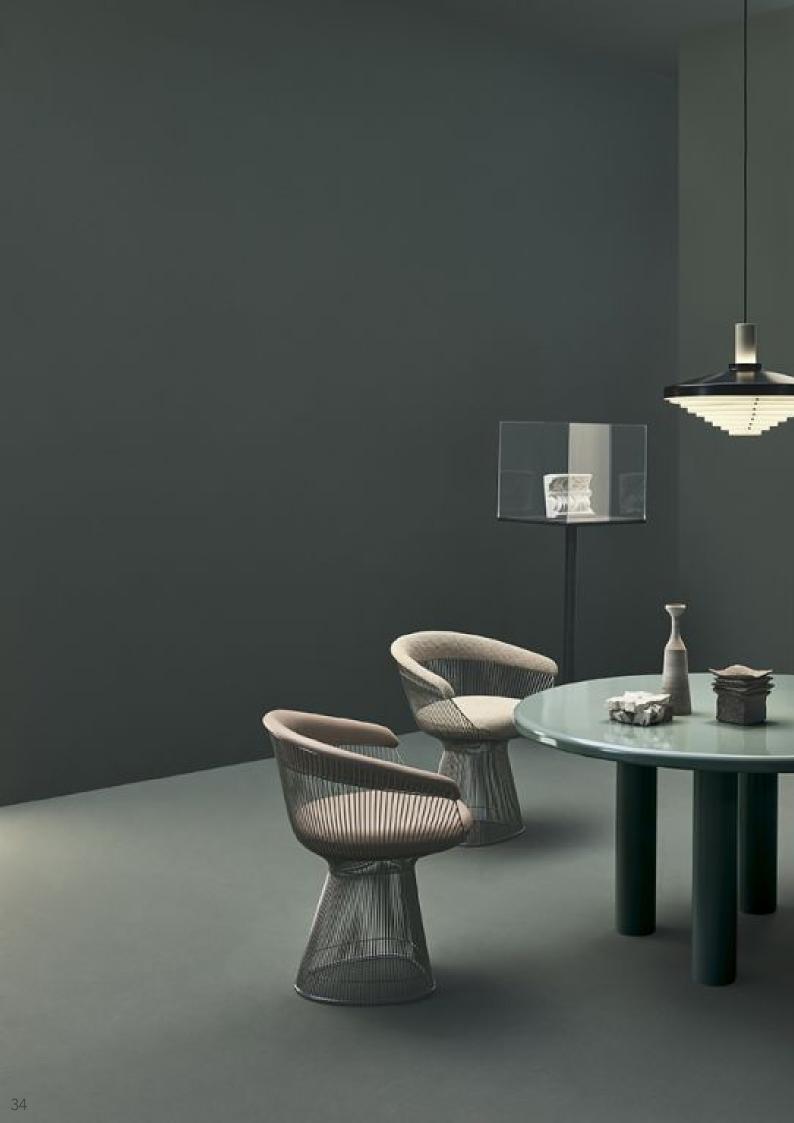

# 05. Dinning Table

#### 05

- MDF in painted finish top Solid ash wood base

Size: Dia 1800\*750mm

- 30mm thick Volakas white marble top
- Green powder coated metal base

Size:2000\*900\*750mm