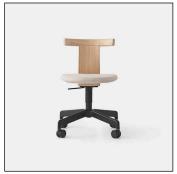

#### 05

- Molded plywood with white oak veneer lacquered
- Plywood upholstery with high density foam and fabric
- Black powder coated aluminum gas lift
- PU castors

Size:W520\*D580\*H780-880mm