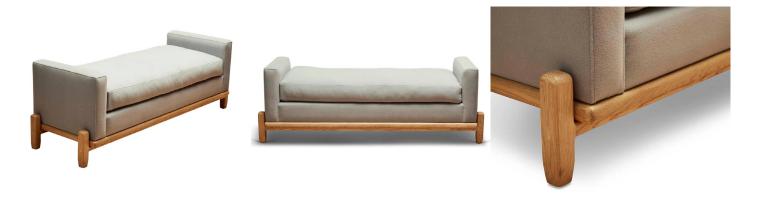

# 12. Bench

## 09

- Plywood upholstery with high density foam and fabric
- Solid ash wood base

Size:1200\*420\*450mm