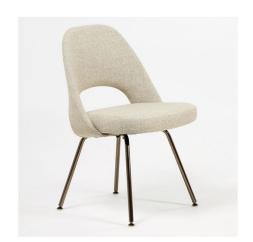

# 13. Dinning Chair

#### 01

- Plywood/molded plywood upholstery with high density foam and fabric
- Solid ash wood base
- Copper nail decoration

Size:560\*625\*850mm

- Plywood/molded plywood upholstery with high density foam and fabric Black powder coated metal base