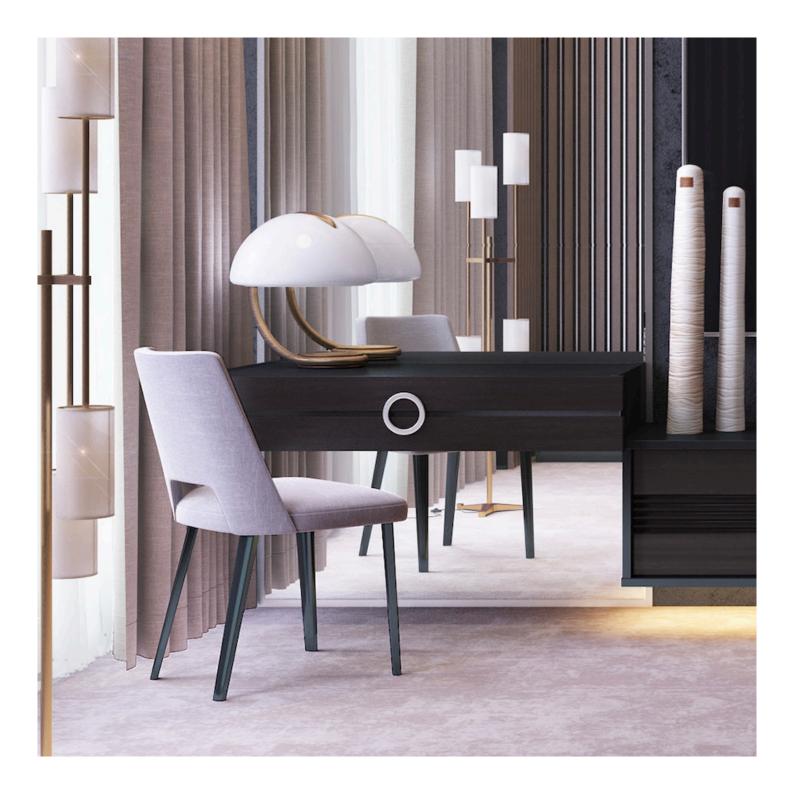

## 02. Desk

#### 01

- MDF with reconstitute ebony veneer carcass lacquered
- MDF upholstery PU leather drawer front panel
- Brass finish 304 stainless steel base

Size:1650\*600\*750mm

- MDF with white oak veneer carcass lacquered
- Black finish 304 stainless steel accent frame Antique bronze finish aluminum handle