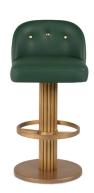

#### 03

- White PP plastic seater shell
- Gold finish 304 stainless steel base

Size: 500\*500\*1000mm

- Molded plywood upholstery with high density foam and fabric Solid ash wood leg Chrome finish 304 stainless steel stretchers

- Brass finish 304 stainless steel leg cap

Size: 460\*500\*1000mm