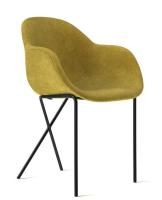

# Lounge Chiar

#### 01

- Molded plywood with walnut veneer lacquered
- Plywood upholstery with high density foam and PU
- Polished aluminum swivel base and back support

Size: 850\*850\*950-1050mm

- Molded plywood upholstery with high density foam and fabric
- Black powder coated metal base