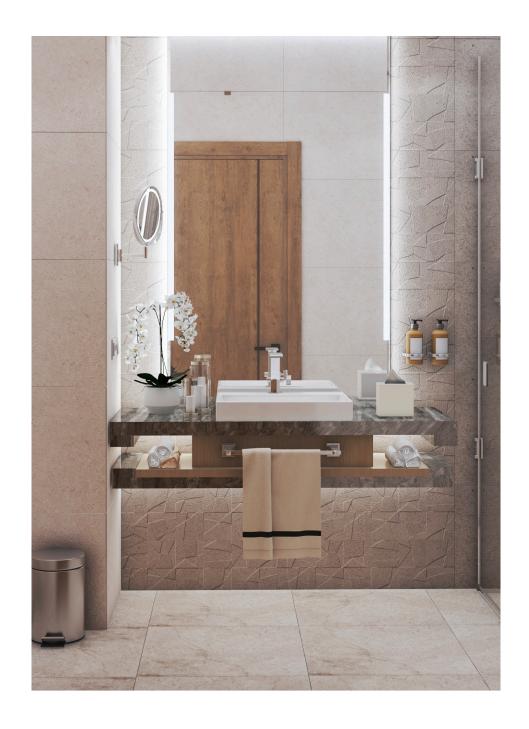

# 07. Vanity Cabinet

#### 01

- MR plywood with white oak veneer carcass lacquered
- 20mm thick quartz top/front and side
- Black finish 304 stainless steel support

- 20mm thick quartz top/front and side MR plywood with white oak veneer shelf panel
- Black finish 304 stainless steel towel rack

- 20mm thick quartz top MR plywood with white oak veneer shelf panel

- 20mm thick quartz top / front / side MR plywood with white oak veneer shelf panel
- Black finish 304 stainless steel towel rack

- 20mm thick quartz top / front / side MR plywood in painted finish shelf panel