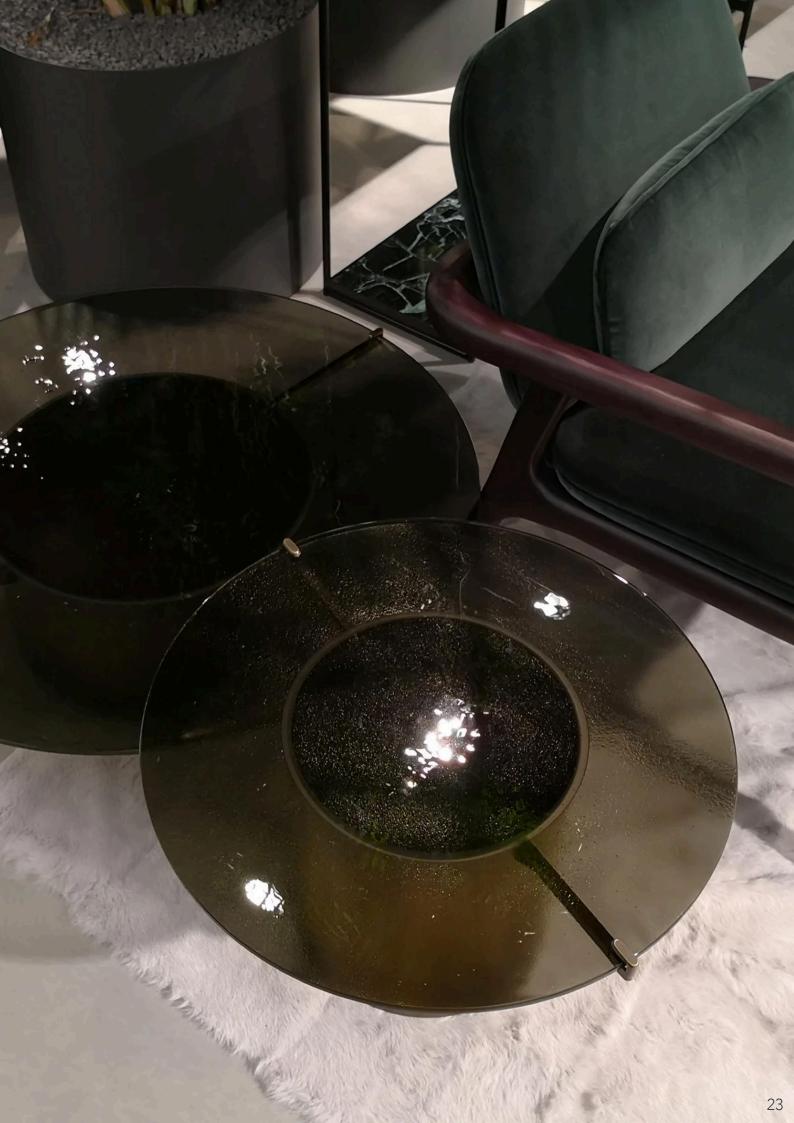

## 03. Coffe Table

#### 01

- Tempered gray back painted glass top
- Bronze finish brushed 304 stainless steel base

Size: Dia 1000\*450mm Dia 600\*550mm

- 15mm thick tempered low-iron glass topTravertine base
- Travertine base