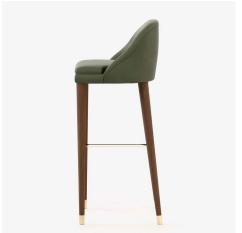

## 14. Bar Chair

#### 01

- Plywood upholstery with high density foam and PU
- Polished 304 stainless steel support / footrest
- Brass finish brushed 304 stainless steel accent
- Solid ash wood seat frame / back frame / leg

Size:525\*500\*1050mm

- Molded plywood upholstery with high density foam and PU Brass finish brushed 304 stainless steel base
- Copper nail decoration

Size: 500\*500\*1000mm