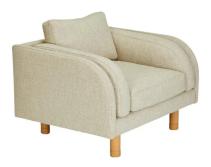

## 03

- Molded plywood upholstery with high density foam and fabric
- Brass finish 304 stainless steel leg

Size: 700\*800\*950mm

- Plywood upholstery with high density foam and fabric
- Solid ash wood leg

Size: 850\*850\*800mm