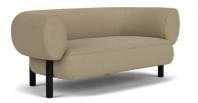

# 01

- Plywood upholstery with high density foam and fabric
- Solid ash wood base frame

Size:2400\*900\*680mm

- Plywood upholstery with high density foam and fabric Solid ash wood base frame

Size:1800\*850\*680mm