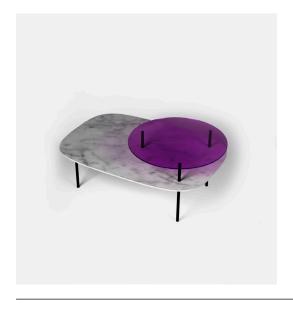

#### 05

- 15mm thick acrylic top panel30mm thick Volakas white marble
- Black powder coated metal frame

Size: 1200\*600\*450mm