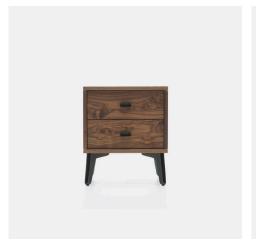

## Nightstand

01

• Solid ash wood log

Size: Dia 400 \*550mm

- Solid ash wood frame
- MDF in painted finish carcass
- Brass finish 304 stainless steel base
- Brass finish aluminum handle

Size: 550\*450\*550mm