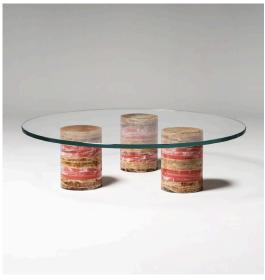

## 03. Coffe Table

#### 03

- 15mm thick tempered low-iron glass top Travertine base

Size: Dia 1000\*450mm

- Black finish 304 stainless steel top
- Nero marquina marble base

Size: 1250\*700\*300mm