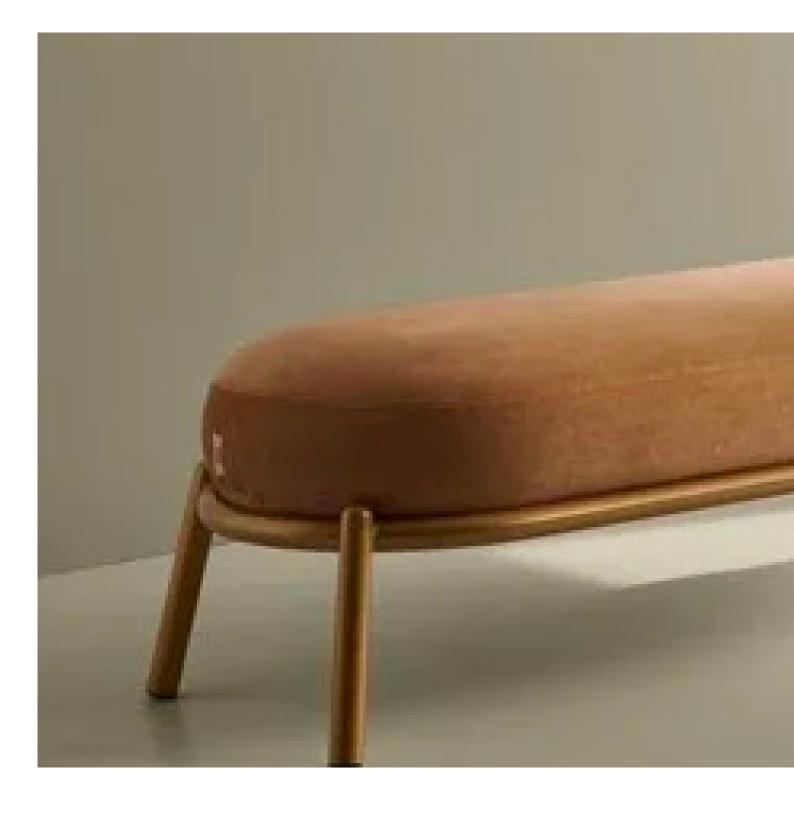

# 12. Bench

# 01

- Plywood upholstery with high density foam and fabric Brass finish 304 stainless steel base

Size:1500\*400\*450mm

- Plywood upholstery with high density foam and fabric Solid ash wood base frame

Size:1500\*420\*450mm

#### 03

- Plywood upholstery with high density foam and fabric Solid ash wood base frame

Size:1500\*420\*450mm

- Plywood upholstery with high density foam and fabric Solid ash wood base frame

Size:1500\*420\*450mm

# 05

Plywood upholstery with high density foam and fabric

Size: 1500\*400\*450mm

- Plywood upholstery with high density foam and fabric Polished 304 stainless steel base

Size:1500\*420\*450mm

#### 07

- Plywood upholstery with high density foam and fabric
- Brass finish brushed 304 stainless steel stretcher
- Solid ash wood base

Size: 1500\*420\*450mm

- Plywood upholstery with high density foam and fabric Brass finish brushed 304 stainless steel support and leg cap
- Solid ash wood base frame

Size:1000\*420\*450mm

## 09

- Plywood upholstery with high density foam and fabric
- Solid ash wood base

Size:1200\*420\*450mm