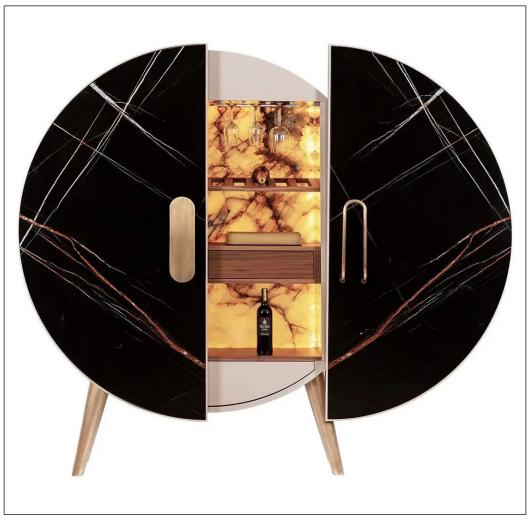

Size: 2000\*500\*900mm

- MDF in painted finish carcass
- Solid ash wood wine bottle holder
- MDF with white oak veneer shelf panel
- 16mm thick Lauren black gold marble door panel
- 12mm thick artificial stone side panel
- Brass finish brushed 304 stainless steel handle and base

Size: 1000\*600\*1800mm