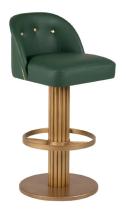

#### 05

- Molded plywood /plywood upholstery with high density foam and fabric
- Brass finish brushed 304 stainless steel footrest
- Solid beech wood leg in painted finish

Size:500\*550\*980mm

- Molded plywood upholstery with high density foam and PU Polished 304 stainless steel base

Size:450\*500\*1000mm