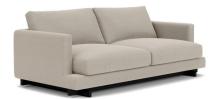

# 10. Sofa

# 01

- Plywood upholstery with high density foam and fabric
- Solid ash wood base frame

Size:2400\*900\*680mm

- Plywood upholstery with high density foam and fabric Solid ash wood base frame

Size:1800\*850\*680mm