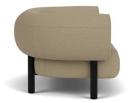

# 11. Ottoman

01

• Plywood upholstery with high density foam and fabric

Size: Dia 800\*450mm

- Plywood upholstery with high density foam and fabric
- Solid ash wood leg

Size: Dia 400\*450mm