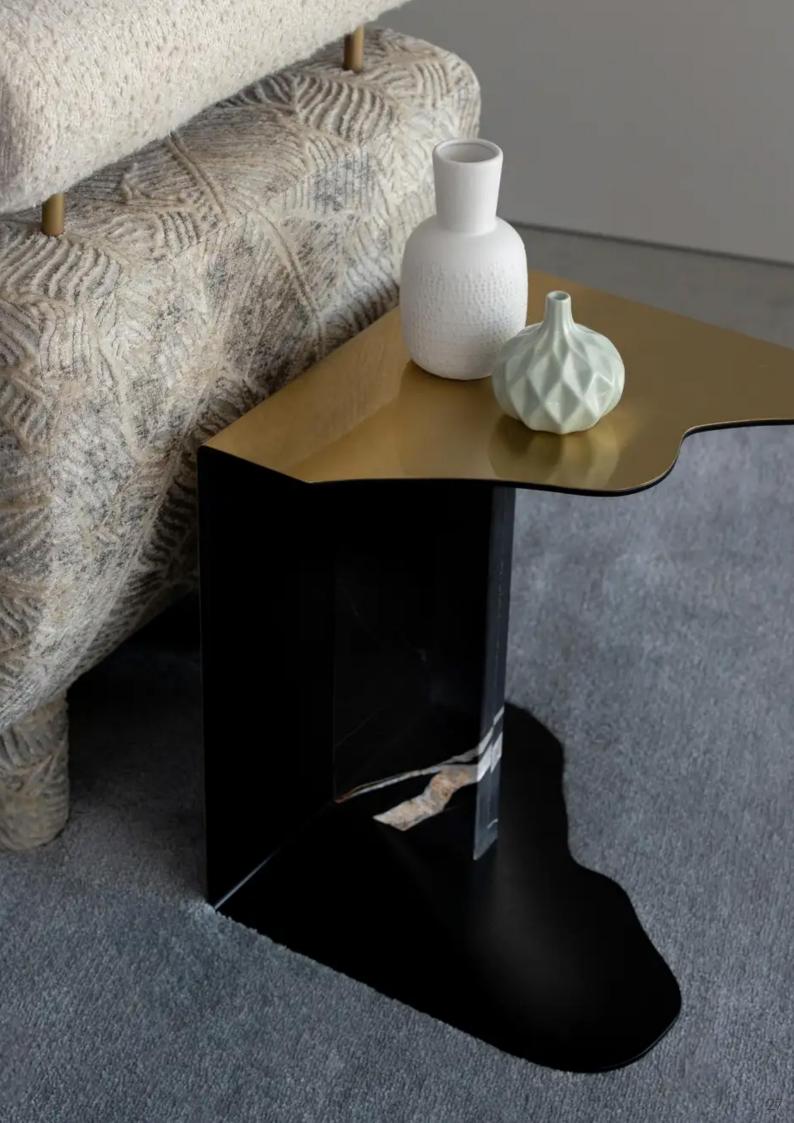

## 04. Side Table

#### 01

- Brass finish 304 stainless steel frame
- 50mm thick Laurene black Gold marble pillar

Size: 380\*380\*420mm

Nero Marquina marble

Size: Dia450\*550mm

- MDF in painted finish topBrass finish brushed 304 stainless steel base