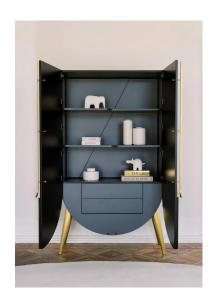

Size: 2000\*500\*900mm

- MDF in painted finish carcass
- Solid ash wood wine bottle holder
- MDF with white oak veneer shelf panel
- 16mm thick Lauren black gold marble door panel
- 12mm thick artificial stone side panel
- Brass finish brushed 304 stainless steel handle and base

Size: 1000\*600\*1800mm