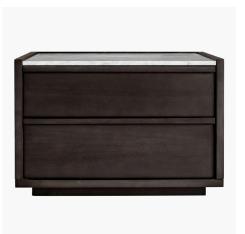

## Nightstand

01

• Solid ash wood log

Size: Dia 400 \*550mm

- Solid ash wood frame
- MDF in painted finish carcass
- Brass finish 304 stainless steel base
- Brass finish aluminum handle

Size: 550\*450\*550mm

#### 03

- MDF with walnut veneer carcass lacquered
- Solid ash wood leg
- Black aluminum handle

Size: 550\*450\*550mm

- Carrara white marble top
- MDF with mahogany veneer carcass lacquered
- Solid ash wood base frame

Size: 550\*450\*550mm

#### 05

- MDF with white oak veneer carcass lacquered
- Solid ash wood outer frame
- Brass finish 304 stainless steel base
- Brass finish aluminum handle

Size: 550\*450\*550mm