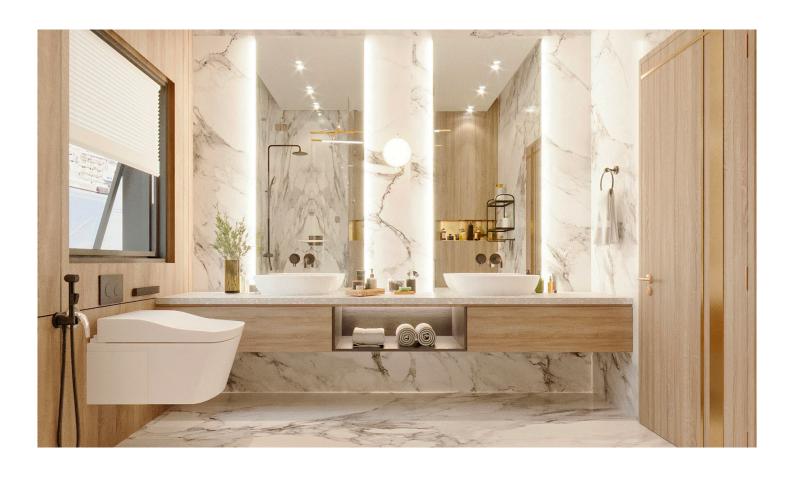

# 07. Vanity Cabinet

#### 01

- MR plywood with white oak veneer carcass lacquered
- 20mm thick quartz top/front and side
- Black finish 304 stainless steel support

- 20mm thick quartz top/front and side MR plywood with white oak veneer shelf panel
- Black finish 304 stainless steel towel rack

- 20mm thick quartz top MR plywood with white oak veneer shelf panel

- 20mm thick quartz top / front / side MR plywood with white oak veneer shelf panel
- Black finish 304 stainless steel towel rack

- 20mm thick quartz top / front / side MR plywood in painted finish shelf panel