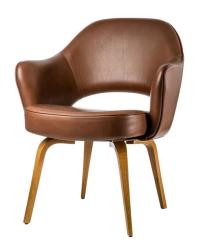

# 08. Desk Chair

#### 01

- Molded plywood upholstery with high density foam and fabric
- Black powder coated aluminum swivel base

Size: W560\*D560\*H800mm

- Molded plywood upholstery with high density foam and fabric
- Black powder coated metal base