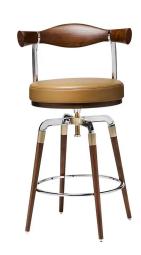

Size:525\*500\*1050mm

- Molded plywood upholstery with high density foam and PU Brass finish brushed 304 stainless steel base
- Copper nail decoration

Size: 500\*500\*1000mm

#### 03

- Plywood upholstery with high density foam and PU
- Polished 304 stainless steel base

Size:450\*500\*1000mm

- Plywood upholstery with high density foam and PU Polished 304 stainless steel base

Size:450\*500\*1000mm