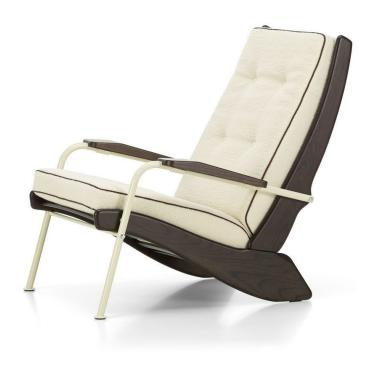

# Lounge Chiar

#### 01

- Molded plywood with walnut veneer lacquered
- Plywood upholstery with high density foam and PU
- Polished aluminum swivel base and back support

Size: 850\*850\*950-1050mm

- Molded plywood upholstery with high density foam and fabric
- Black powder coated metal base