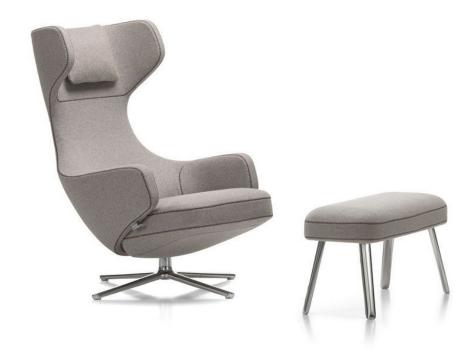

# Lounge Chiar

#### 01

- Molded plywood with walnut veneer lacquered
- Plywood upholstery with high density foam and PU
- Polished aluminum swivel base and back support

Size: 850\*850\*950-1050mm

- Molded plywood upholstery with high density foam and fabric
- Black powder coated metal base