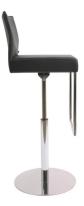

## 14. Bar Chair

#### 03

- White PP plastic seater shell
- Gold finish 304 stainless steel base

Size: 500\*500\*1000mm

- Molded plywood upholstery with high density foam and fabric Solid ash wood leg Chrome finish 304 stainless steel stretchers

- Brass finish 304 stainless steel leg cap

Size: 460\*500\*1000mm