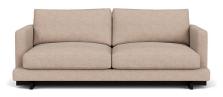

# 10. Sofa

# 01

- Plywood upholstery with high density foam and fabric
- Solid ash wood base frame

Size:2400\*900\*680mm

- Plywood upholstery with high density foam and fabric Solid ash wood base frame

Size:1800\*850\*680mm