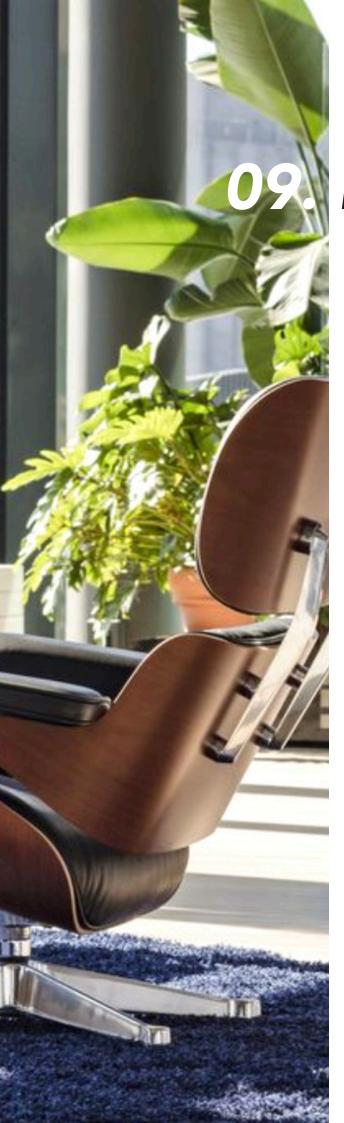

# Lounge Chiar

#### 01

- Molded plywood with walnut veneer lacquered
- Plywood upholstery with high density foam and PU
- Polished aluminum swivel base and back support

Size: 850\*850\*950-1050mm

- Molded plywood upholstery with high density foam and fabric
- Black powder coated metal base