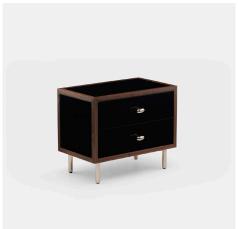

#### 03

- MDF with walnut veneer carcass lacquered
- Solid ash wood leg
- Black aluminum handle

Size: 550\*450\*550mm

- Carrara white marble top
- MDF with mahogany veneer carcass lacquered
- Solid ash wood base frame

Size: 550\*450\*550mm