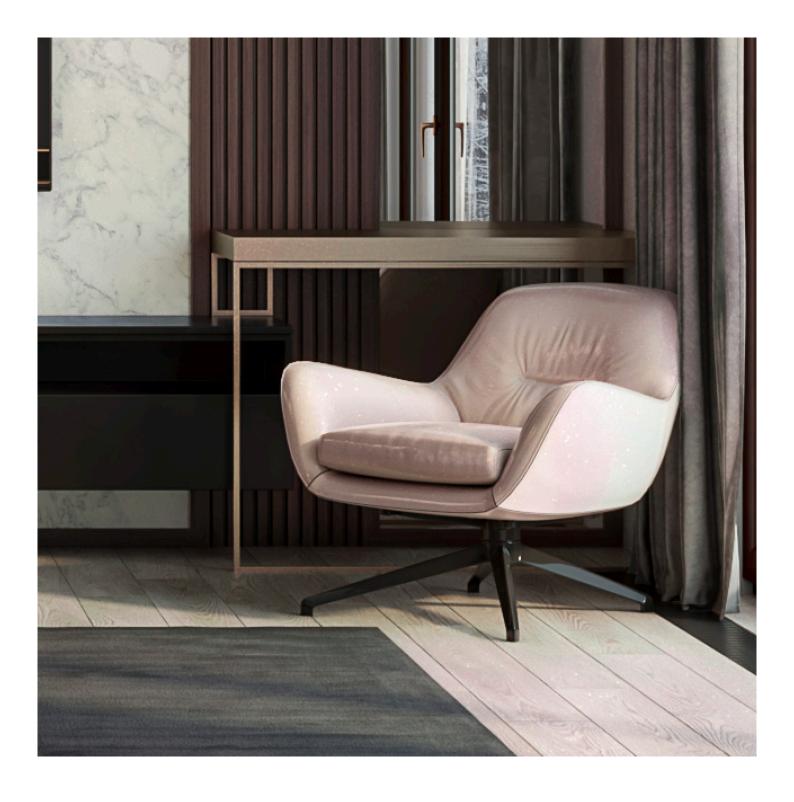

# Lounge Chiar

#### 01

- Molded plywood with walnut veneer lacquered
- Plywood upholstery with high density foam and PU
- Polished aluminum swivel base and back support

Size: 850\*850\*950-1050mm

- Molded plywood upholstery with high density foam and fabric
- Black powder coated metal base