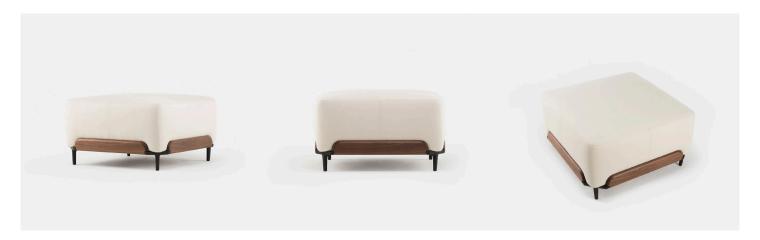

# 11. Ottoman

01

• Plywood upholstery with high density foam and fabric

Size: Dia 800\*450mm

- Plywood upholstery with high density foam and fabric
- Solid ash wood leg

Size: Dia 400\*450mm

# 03

- Plywood upholstery with high density foam and fabric
- Solid ash wood leg

Size: 400\*400\*450mm

- Plywood upholstery with high density foam and fabric
- Solid ash wood frame
- Black powder coated metal leg

Size: 450\*450\*450mm

# 05

- Plywood upholstery with high density foam and fabric
- Solid ash wood leg

Size: 400\*400\*450mm