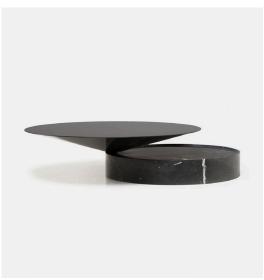

#### 03

- 15mm thick tempered low-iron glass top Travertine base

Size: Dia 1000\*450mm

- Black finish 304 stainless steel top
- Nero marquina marble base

Size: 1250\*700\*300mm