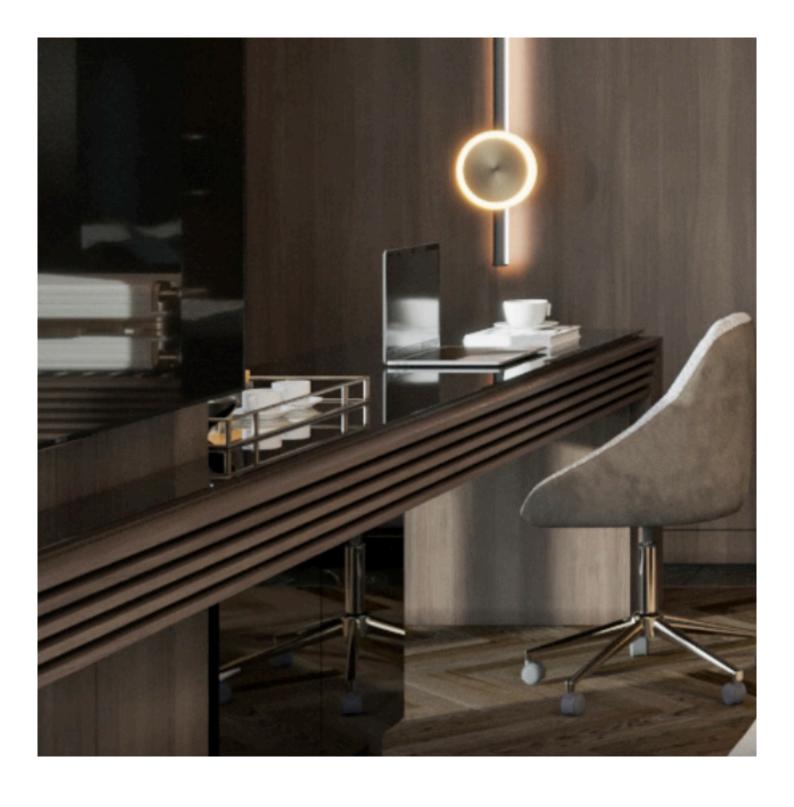

## 02. Desk

#### 01

- MDF with reconstitute ebony veneer carcass lacquered
- MDF upholstery PU leather drawer front panel
- Brass finish 304 stainless steel base

Size:1650\*600\*750mm

- MDF with white oak veneer carcass lacquered
- Black finish 304 stainless steel accent frame Antique bronze finish aluminum handle

Size: 1800\*600\*750mm

• MDF with white oak veneer carcass lacquered

Size: 1600\*600\*750mm

- MDF with white oak veneer lacqueredBrass finish 304 stainless steel base

Size: 1650\*600\*750mm

- 8mm thick tempered black back painted low-iron glass MDF with white oak veneer lacquered