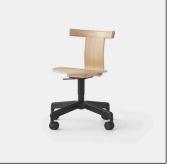

#### 03

- Molded plywood upholstery with high density foam and fabric
- Black powder coated aluminum gas lift
- PU castors

Size:W620\*D565\*H880mm

- Molded plywood upholstery with high density foam and fabric
- Black powder coated metal base

Size: W610\*D565\*H810mm