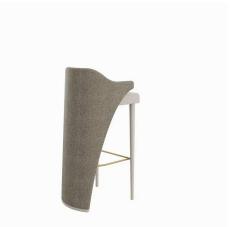

## 14. Bar Chair

#### 01

- Plywood upholstery with high density foam and PU
- Polished 304 stainless steel support / footrest
- Brass finish brushed 304 stainless steel accent
- Solid ash wood seat frame / back frame / leg

Size:525\*500\*1050mm

- Molded plywood upholstery with high density foam and PU Brass finish brushed 304 stainless steel base
- Copper nail decoration

Size: 500\*500\*1000mm