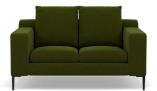

# 10. Sofa

# 01

- Plywood upholstery with high density foam and fabric
- Solid ash wood base frame

Size:2400\*900\*680mm

- Plywood upholstery with high density foam and fabric Solid ash wood base frame

Size:1800\*850\*680mm