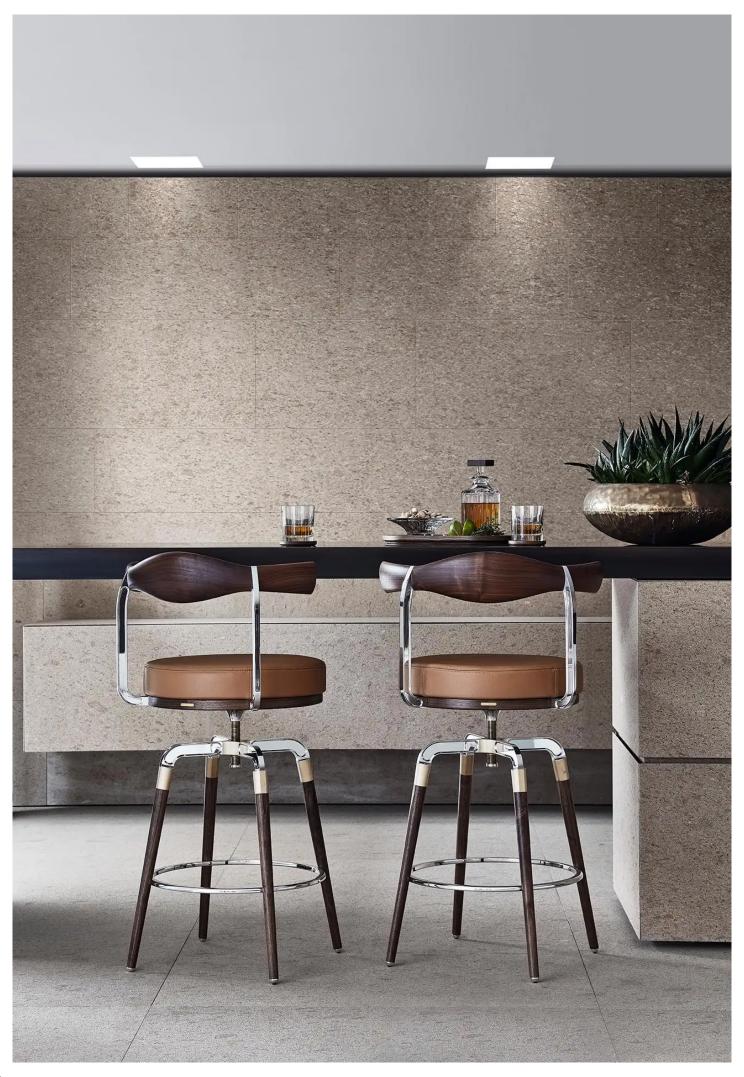

## 14. Bar Chair

#### 01

- Plywood upholstery with high density foam and PU
- Polished 304 stainless steel support / footrest
- Brass finish brushed 304 stainless steel accent
- Solid ash wood seat frame / back frame / leg

Size:525\*500\*1050mm

- Molded plywood upholstery with high density foam and PU Brass finish brushed 304 stainless steel base
- Copper nail decoration

Size: 500\*500\*1000mm