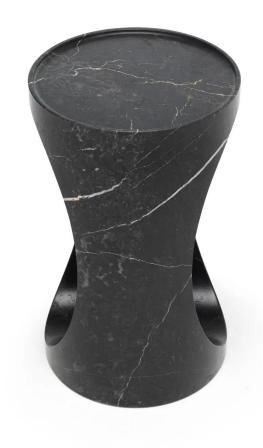

#### 01

- Brass finish 304 stainless steel frame
- 50mm thick Laurene black Gold marble pillar

Size: 380\*380\*420mm

Nero Marquina marble

Size: Dia450\*550mm

- MDF in painted finish topBrass finish brushed 304 stainless steel base