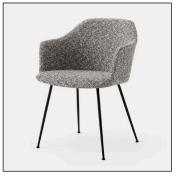

# 13. Dinning Chair

#### 01

- Plywood/molded plywood upholstery with high density foam and fabric
- Solid ash wood base
- Copper nail decoration

Size:560\*625\*850mm

- Plywood/molded plywood upholstery with high density foam and fabric Black powder coated metal base