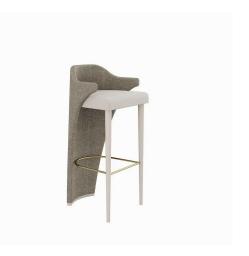

## 14. Bar Chair

#### 01

- Plywood upholstery with high density foam and PU
- Polished 304 stainless steel support / footrest
- Brass finish brushed 304 stainless steel accent
- Solid ash wood seat frame / back frame / leg

Size:525\*500\*1050mm

- Molded plywood upholstery with high density foam and PU Brass finish brushed 304 stainless steel base
- Copper nail decoration

Size: 500\*500\*1000mm