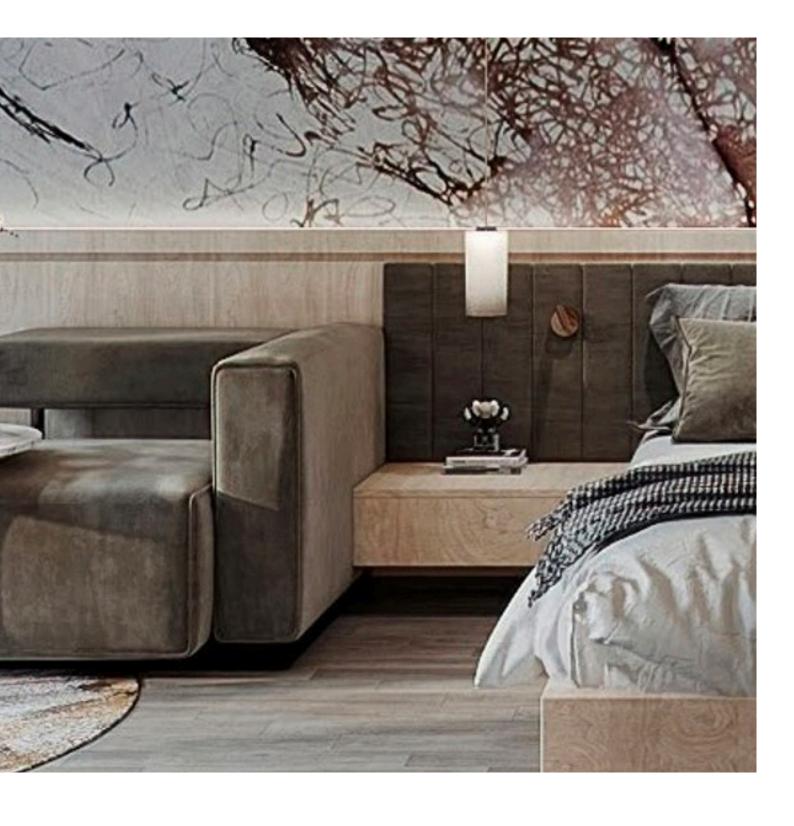

## Nightstand

01

• Solid ash wood log

Size: Dia 400 \*550mm

- Solid ash wood frame
- MDF in painted finish carcass
- Brass finish 304 stainless steel base
- Brass finish aluminum handle

Size: 550\*450\*550mm