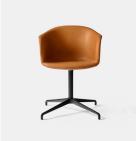

# 08. Desk Chair

#### 01

- Molded plywood upholstery with high density foam and fabric
- Black powder coated aluminum swivel base

Size: W560\*D560\*H800mm

- Molded plywood upholstery with high density foam and fabric
- Black powder coated metal base