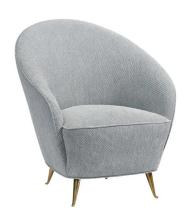

# 05

- Molded plywood upholstery with high density foam and fabric
- Solid ash wood leg

Size: 720\*800\*950mm

- Plywood upholstery with high density foam and fabric
- Solid ash wood frame
- White powder coated metal frame

Size: 750\*950\*1000mm

- Molded plywood/plywood upholstery with high density foam and fabric
  Polished aluminum swivel base

Size:750\*820\*1145-1195mm