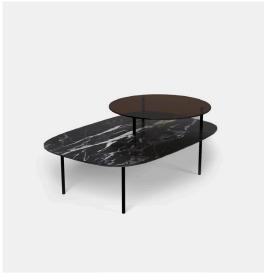

#### 05

- 15mm thick acrylic top panel30mm thick Volakas white marble
- Black powder coated metal frame

Size: 1200\*600\*450mm