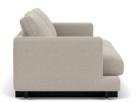

# 10. Sofa

# 01

- Plywood upholstery with high density foam and fabric
- Solid ash wood base frame

Size:2400\*900\*680mm

- Plywood upholstery with high density foam and fabric Solid ash wood base frame

Size:1800\*850\*680mm