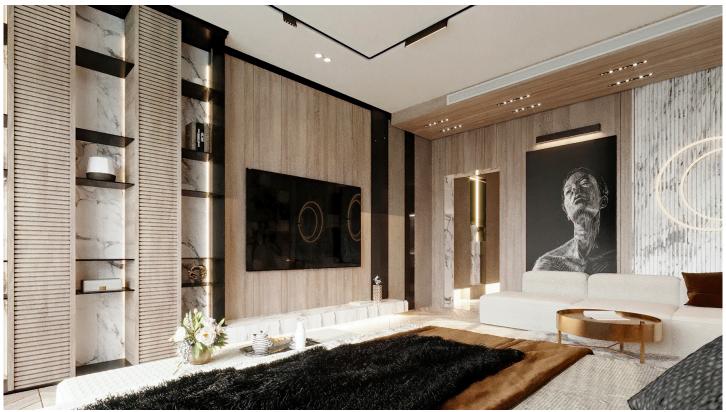

## Nightstand

01

• Solid ash wood log

Size: Dia 400 \*550mm

- Solid ash wood frame
- MDF in painted finish carcass
- Brass finish 304 stainless steel base
- Brass finish aluminum handle

Size: 550\*450\*550mm

#### 03

- MDF with walnut veneer carcass lacquered
- Solid ash wood leg
- Black aluminum handle

Size: 550\*450\*550mm

- Carrara white marble top
- MDF with mahogany veneer carcass lacquered
- Solid ash wood base frame

Size: 550\*450\*550mm

#### 05

- MDF with white oak veneer carcass lacquered
- Solid ash wood outer frame
- Brass finish 304 stainless steel base
- Brass finish aluminum handle

Size: 550\*450\*550mm