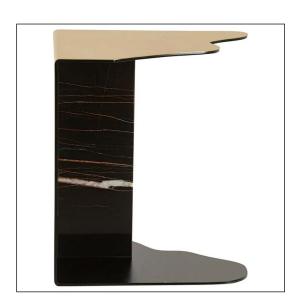

## 04. Side Table

#### 01

- Brass finish 304 stainless steel frame
- 50mm thick Laurene black Gold marble pillar

Size: 380\*380\*420mm

Nero Marquina marble

Size: Dia450\*550mm

- MDF in painted finish topBrass finish brushed 304 stainless steel base