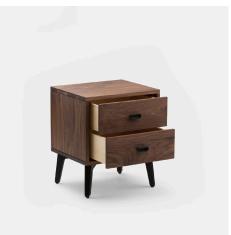

## Nightstand

01

• Solid ash wood log

Size: Dia 400 \*550mm

- Solid ash wood frame
- MDF in painted finish carcass
- Brass finish 304 stainless steel base
- Brass finish aluminum handle

Size: 550\*450\*550mm

#### 03

- MDF with walnut veneer carcass lacquered
- Solid ash wood leg
- Black aluminum handle

Size: 550\*450\*550mm

- Carrara white marble top
- MDF with mahogany veneer carcass lacquered
- Solid ash wood base frame

Size: 550\*450\*550mm

#### 05

- MDF with white oak veneer carcass lacquered
- Solid ash wood outer frame
- Brass finish 304 stainless steel base
- Brass finish aluminum handle

Size: 550\*450\*550mm