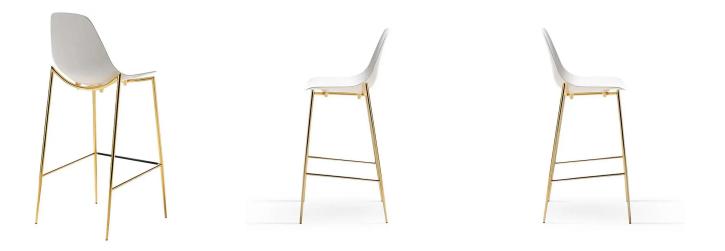

#### 03

- White PP plastic seater shell
- Gold finish 304 stainless steel base

Size: 500\*500\*1000mm

- Molded plywood upholstery with high density foam and fabric Solid ash wood leg Chrome finish 304 stainless steel stretchers

- Brass finish 304 stainless steel leg cap

Size: 460\*500\*1000mm