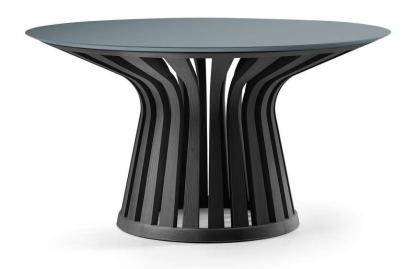

# 05. Dinning Table

#### 05

- MDF in painted finish top Solid ash wood base

Size: Dia 1800\*750mm

- 30mm thick Volakas white marble top
- Green powder coated metal base

Size:2000\*900\*750mm