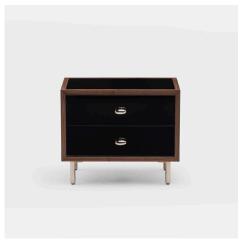

## Nightstand

01

• Solid ash wood log

Size: Dia 400 \*550mm

- Solid ash wood frame
- MDF in painted finish carcass
- Brass finish 304 stainless steel base
- Brass finish aluminum handle

Size: 550\*450\*550mm

#### 03

- MDF with walnut veneer carcass lacquered
- Solid ash wood leg
- Black aluminum handle

Size: 550\*450\*550mm

- Carrara white marble top
- MDF with mahogany veneer carcass lacquered
- Solid ash wood base frame