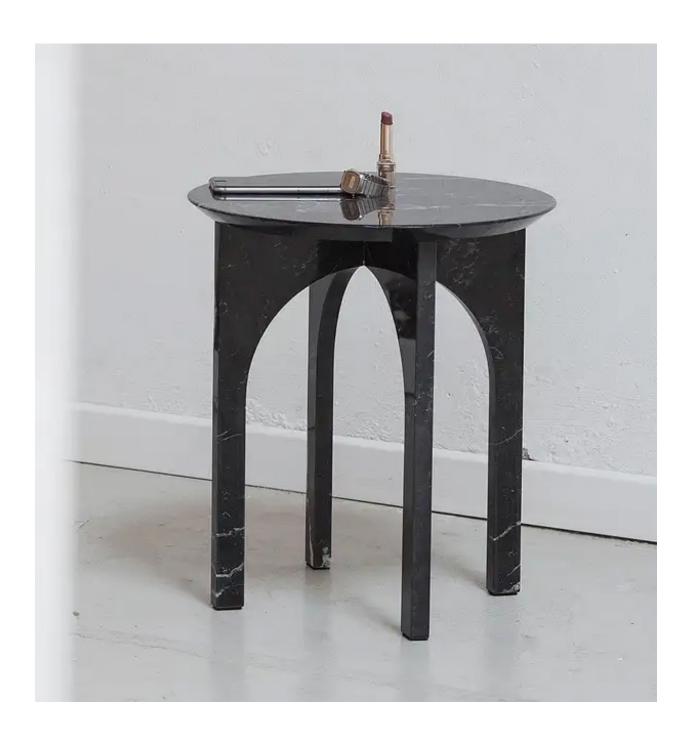

## 04. Side Table

#### 01

- Brass finish 304 stainless steel frame
- 50mm thick Laurene black Gold marble pillar

Size: 380\*380\*420mm

Nero Marquina marble

Size: Dia450\*550mm

- MDF in painted finish topBrass finish brushed 304 stainless steel base

Size: 50\*350\*550mm

Nero Marquina marble

Size: Dia 600\*750mm

- 30mm thick Laurene black gold marble Brass finish brushed 304 stainless steel base

Size: Dia 800\*750mm

- MDF in painted finish top Polished 304 stainless steel base