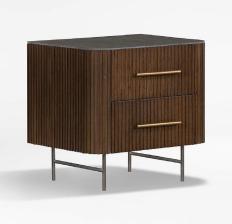

## Nightstand

01

• Solid ash wood log

Size: Dia 400 \*550mm

- Solid ash wood frame
- MDF in painted finish carcass
- Brass finish 304 stainless steel base
- Brass finish aluminum handle

Size: 550\*450\*550mm

#### 03

- MDF with walnut veneer carcass lacquered
- Solid ash wood leg
- Black aluminum handle

Size: 550\*450\*550mm

- Carrara white marble top
- MDF with mahogany veneer carcass lacquered
- Solid ash wood base frame

Size: 550\*450\*550mm

#### 05

- MDF with white oak veneer carcass lacquered
- Solid ash wood outer frame
- Brass finish 304 stainless steel base
- Brass finish aluminum handle

Size: 550\*450\*550mm