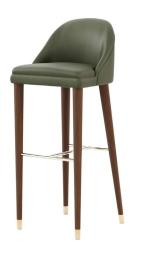

## 14. Bar Chair

#### 01

- Plywood upholstery with high density foam and PU
- Polished 304 stainless steel support / footrest
- Brass finish brushed 304 stainless steel accent
- Solid ash wood seat frame / back frame / leg

Size:525\*500\*1050mm

- Molded plywood upholstery with high density foam and PU Brass finish brushed 304 stainless steel base
- Copper nail decoration

Size: 500\*500\*1000mm