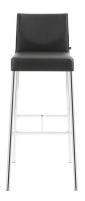

## 14. Bar Chair

#### 01

- Plywood upholstery with high density foam and PU
- Polished 304 stainless steel support / footrest
- Brass finish brushed 304 stainless steel accent
- Solid ash wood seat frame / back frame / leg

Size:525\*500\*1050mm

- Molded plywood upholstery with high density foam and PU Brass finish brushed 304 stainless steel base
- Copper nail decoration

Size: 500\*500\*1000mm