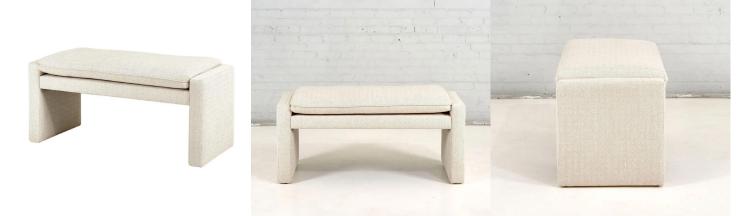

# 12. Bench

# 01

- Plywood upholstery with high density foam and fabric Brass finish 304 stainless steel base

Size:1500\*400\*450mm

- Plywood upholstery with high density foam and fabric Solid ash wood base frame

Size:1500\*420\*450mm