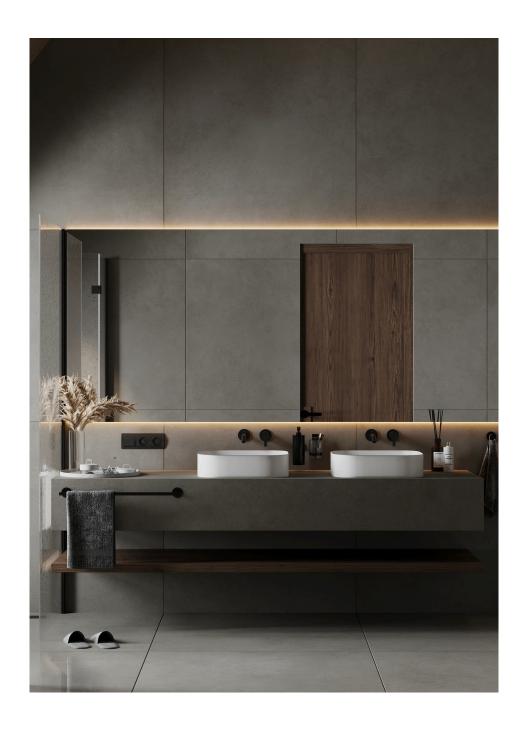

# 07. Vanity Cabinet

#### 01

- MR plywood with white oak veneer carcass lacquered
- 20mm thick quartz top/front and side
- Black finish 304 stainless steel support

- 20mm thick quartz top/front and side MR plywood with white oak veneer shelf panel
- Black finish 304 stainless steel towel rack

- 20mm thick quartz top MR plywood with white oak veneer shelf panel

- 20mm thick quartz top / front / side MR plywood with white oak veneer shelf panel
- Black finish 304 stainless steel towel rack

- 20mm thick quartz top / front / side MR plywood in painted finish shelf panel