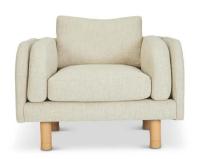

# 05

- Molded plywood upholstery with high density foam and fabric
- Solid ash wood leg

Size: 720\*800\*950mm

- Plywood upholstery with high density foam and fabric
- Solid ash wood frame
- White powder coated metal frame

Size: 750\*950\*1000mm

- Molded plywood/plywood upholstery with high density foam and fabric
  Polished aluminum swivel base

Size:750\*820\*1145-1195mm