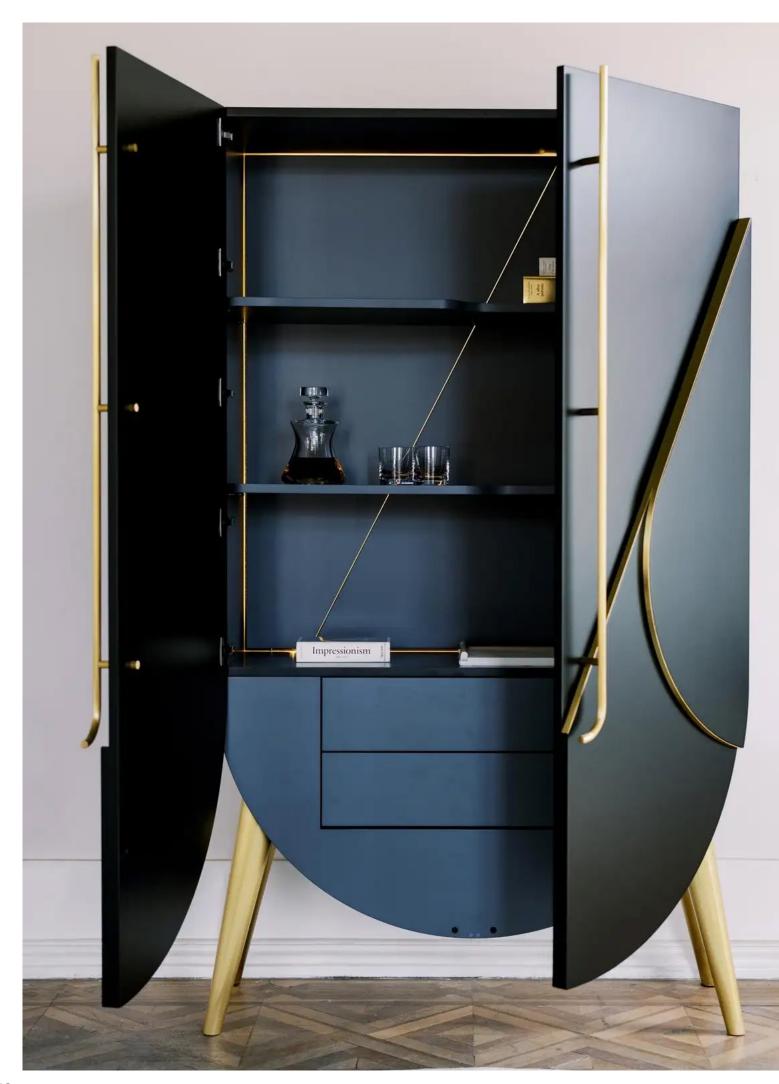

# 06. Functional Cabinet

#### 01

- MDF in painted finish carcass
- Brass finish brushed 304 stainless steel trim/handle and base

Size: 1000\*600\*2000mm

- 16mm thick Nero Marquina marble top and door panel
- 16mm thick Volakas white marble door panel
- MDF in painted finish carcass
- Brass finish brushed 304 stainless steel trim

Size: 2000\*500\*900mm

- MDF in painted finish carcass
- Solid ash wood wine bottle holder
- MDF with white oak veneer shelf panel
- 16mm thick Lauren black gold marble door panel
- 12mm thick artificial stone side panel
- Brass finish brushed 304 stainless steel handle and base