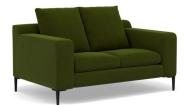

# 10. Sofa

#### 03

- Plywood upholstery with high density foam and fabric Black powder coated metal leg

Size:1800\*900\*780mm

- Plywood upholstery with high density foam and fabric Solid ash wood base frame

Size: 1800\*900\*680mm