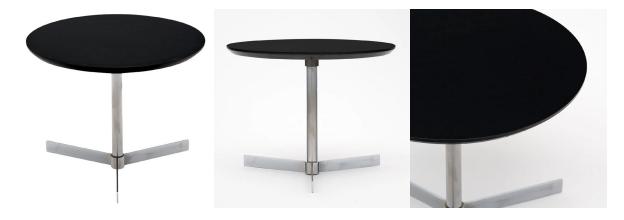

Size: 50\*350\*550mm

Nero Marquina marble

Size: Dia 600\*750mm

- 30mm thick Laurene black gold marble Brass finish brushed 304 stainless steel base

Size: Dia 800\*750mm

- MDF in painted finish top Polished 304 stainless steel base

Size: Dia 800\*750mm

- 07
- Black powder coated metal top and pillarBrass finish 304 stainless steel accent
- Nero marquina marble base

Size: 600\*350\*600mm