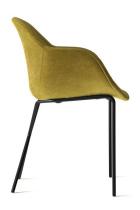

# Lounge Chiar

#### 01

- Molded plywood with walnut veneer lacquered
- Plywood upholstery with high density foam and PU
- Polished aluminum swivel base and back support

Size: 850\*850\*950-1050mm

- Molded plywood upholstery with high density foam and fabric
- Black powder coated metal base