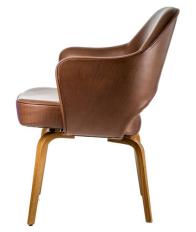

# 08. Desk Chair

#### 01

- Molded plywood upholstery with high density foam and fabric
- Black powder coated aluminum swivel base

Size: W560\*D560\*H800mm

- Molded plywood upholstery with high density foam and fabric
- Black powder coated metal base