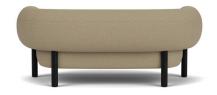

# 01

- Plywood upholstery with high density foam and fabric
- Solid ash wood base frame

Size:2400\*900\*680mm

- Plywood upholstery with high density foam and fabric Solid ash wood base frame

Size:1800\*850\*680mm