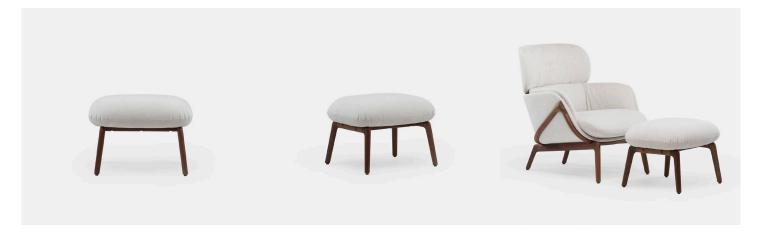

# Lounge Chiar

#### 01

- Molded plywood with walnut veneer lacquered
- Plywood upholstery with high density foam and PU
- Polished aluminum swivel base and back support

Size: 850\*850\*950-1050mm

- Molded plywood upholstery with high density foam and fabric
- Black powder coated metal base