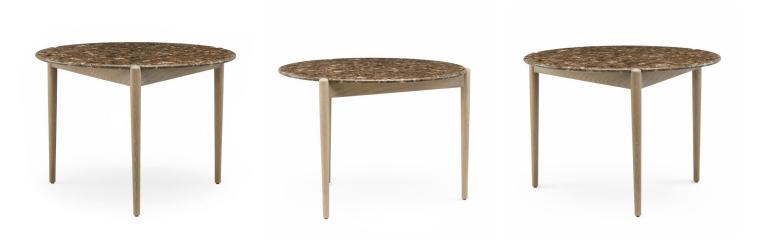

## 04. Side Table

#### 01

- Brass finish 304 stainless steel frame
- 50mm thick Laurene black Gold marble pillar

Size: 380\*380\*420mm

Nero Marquina marble

Size: Dia450\*550mm

- MDF in painted finish topBrass finish brushed 304 stainless steel base

Size: 50\*350\*550mm

Nero Marquina marble

Size: Dia 600\*750mm

- 30mm thick Laurene black gold marble Brass finish brushed 304 stainless steel base

Size: Dia 800\*750mm

- MDF in painted finish top Polished 304 stainless steel base