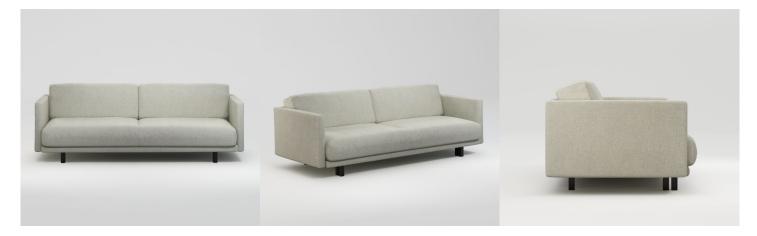

# 10. Sofa

# 01

- Plywood upholstery with high density foam and fabric
- Solid ash wood base frame

Size:2400\*900\*680mm

- Plywood upholstery with high density foam and fabric Solid ash wood base frame

Size:1800\*850\*680mm