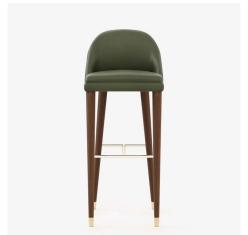

## 14. Bar Chair

#### 01

- Plywood upholstery with high density foam and PU
- Polished 304 stainless steel support / footrest
- Brass finish brushed 304 stainless steel accent
- Solid ash wood seat frame / back frame / leg

Size:525\*500\*1050mm

- Molded plywood upholstery with high density foam and PU Brass finish brushed 304 stainless steel base
- Copper nail decoration

Size: 500\*500\*1000mm