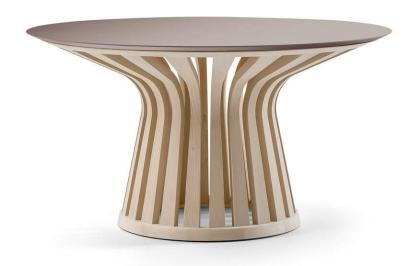

# 05. Dinning Table

#### 01

- MDF in painted finish top
- Solid beech wood base

Size: Dia 1800\*750mm

- 30mm thick Nero Marquina marble top Solid ash wood base

Size: Dia 1800\*750mm