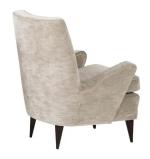

# Lounge Chiar

#### 01

- Molded plywood with walnut veneer lacquered
- Plywood upholstery with high density foam and PU
- Polished aluminum swivel base and back support

Size: 850\*850\*950-1050mm

- Molded plywood upholstery with high density foam and fabric
- Black powder coated metal base