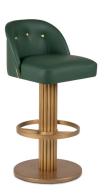

## 14. Bar Chair

#### 01

- Plywood upholstery with high density foam and PU
- Polished 304 stainless steel support / footrest
- Brass finish brushed 304 stainless steel accent
- Solid ash wood seat frame / back frame / leg

Size:525\*500\*1050mm

- Molded plywood upholstery with high density foam and PU Brass finish brushed 304 stainless steel base
- Copper nail decoration

Size: 500\*500\*1000mm