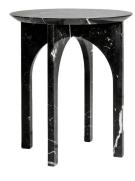

## 04. Side Table

#### 01

- Brass finish 304 stainless steel frame
- 50mm thick Laurene black Gold marble pillar

Size: 380\*380\*420mm

Nero Marquina marble

Size: Dia450\*550mm

- MDF in painted finish topBrass finish brushed 304 stainless steel base