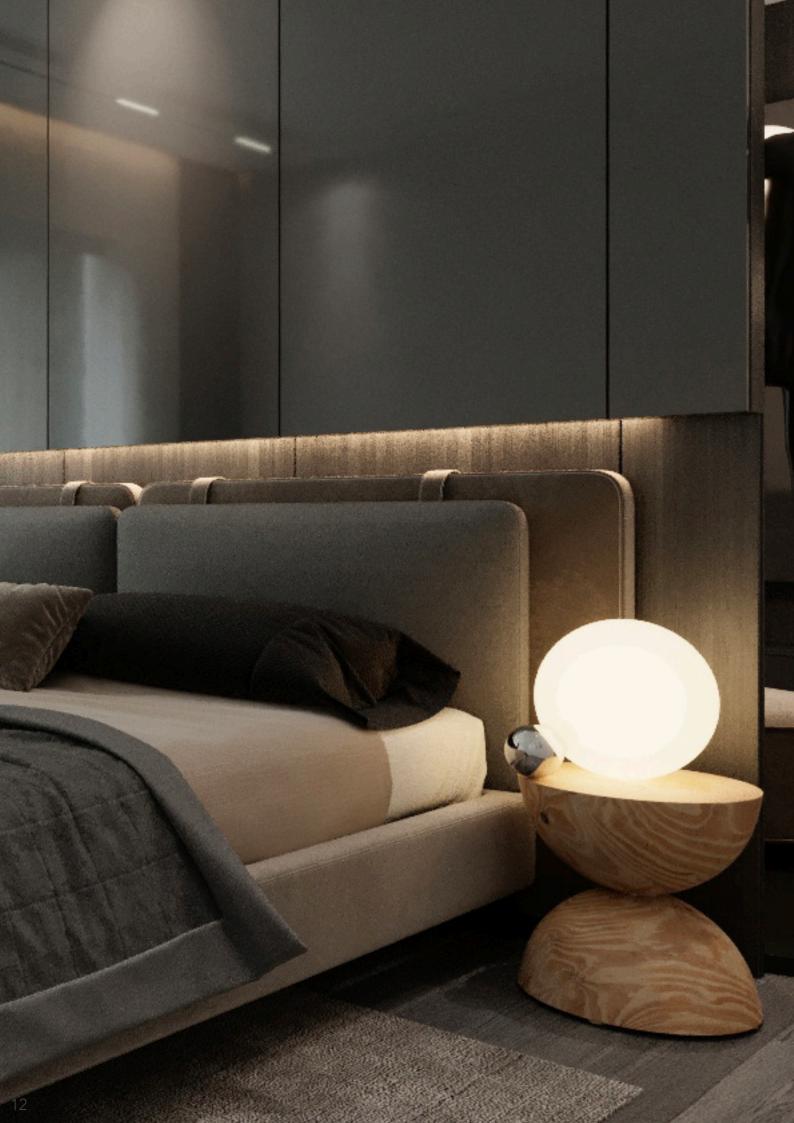

## Nightstand

01

• Solid ash wood log

Size: Dia 400 \*550mm

- Solid ash wood frame
- MDF in painted finish carcass
- Brass finish 304 stainless steel base
- Brass finish aluminum handle

Size: 550\*450\*550mm