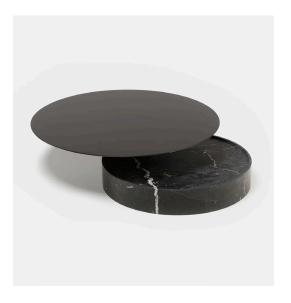

#### 03

- 15mm thick tempered low-iron glass top Travertine base

Size: Dia 1000\*450mm

- Black finish 304 stainless steel top
- Nero marquina marble base

Size: 1250\*700\*300mm