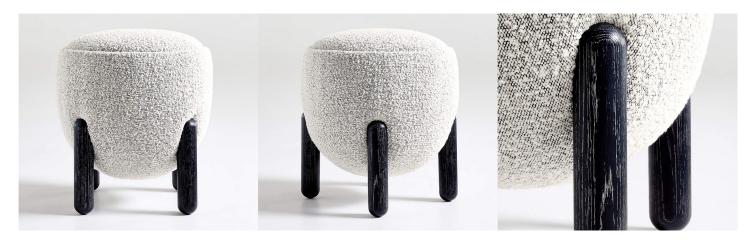

# 03

- Plywood upholstery with high density foam and fabric
- Solid ash wood leg

Size: 400\*400\*450mm

- Plywood upholstery with high density foam and fabric
- Solid ash wood frame
- Black powder coated metal leg