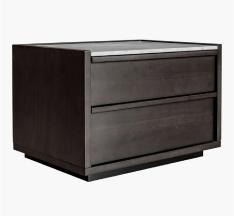

## Nightstand

01

• Solid ash wood log

Size: Dia 400 \*550mm

- Solid ash wood frame
- MDF in painted finish carcass
- Brass finish 304 stainless steel base
- Brass finish aluminum handle

Size: 550\*450\*550mm

#### 03

- MDF with walnut veneer carcass lacquered
- Solid ash wood leg
- Black aluminum handle

Size: 550\*450\*550mm

- Carrara white marble top
- MDF with mahogany veneer carcass lacquered
- Solid ash wood base frame

Size: 550\*450\*550mm

#### 05

- MDF with white oak veneer carcass lacquered
- Solid ash wood outer frame
- Brass finish 304 stainless steel base
- Brass finish aluminum handle

Size: 550\*450\*550mm