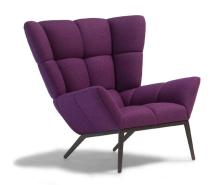

## 03

- Molded plywood upholstery with high density foam and fabric
- Brass finish 304 stainless steel leg

Size: 700\*800\*950mm

- Plywood upholstery with high density foam and fabric
- Solid ash wood leg

Size: 850\*850\*800mm