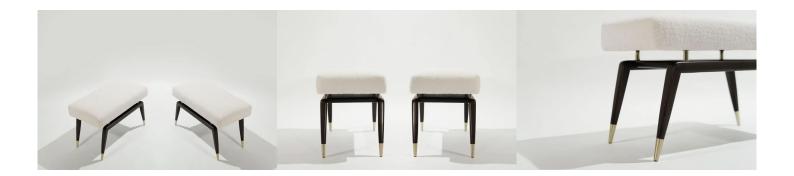

# 12. Bench

# 05

Plywood upholstery with high density foam and fabric

Size: 1500\*400\*450mm

- Plywood upholstery with high density foam and fabric Polished 304 stainless steel base

Size:1500\*420\*450mm