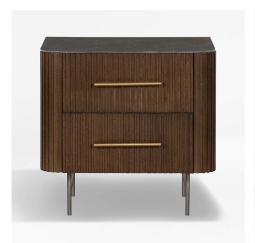

## Nightstand

01

• Solid ash wood log

Size: Dia 400 \*550mm

- Solid ash wood frame
- MDF in painted finish carcass
- Brass finish 304 stainless steel base
- Brass finish aluminum handle

Size: 550\*450\*550mm

#### 03

- MDF with walnut veneer carcass lacquered
- Solid ash wood leg
- Black aluminum handle

Size: 550\*450\*550mm

- Carrara white marble top
- MDF with mahogany veneer carcass lacquered
- Solid ash wood base frame

Size: 550\*450\*550mm

#### 05

- MDF with white oak veneer carcass lacquered
- Solid ash wood outer frame
- Brass finish 304 stainless steel base
- Brass finish aluminum handle

Size: 550\*450\*550mm