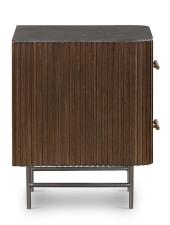

## Nightstand

01

• Solid ash wood log

Size: Dia 400 \*550mm

- Solid ash wood frame
- MDF in painted finish carcass
- Brass finish 304 stainless steel base
- Brass finish aluminum handle

Size: 550\*450\*550mm

#### 03

- MDF with walnut veneer carcass lacquered
- Solid ash wood leg
- Black aluminum handle

Size: 550\*450\*550mm

- Carrara white marble top
- MDF with mahogany veneer carcass lacquered
- Solid ash wood base frame

Size: 550\*450\*550mm

#### 05

- MDF with white oak veneer carcass lacquered
- Solid ash wood outer frame
- Brass finish 304 stainless steel base
- Brass finish aluminum handle

Size: 550\*450\*550mm