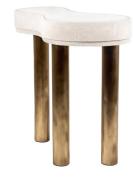

## 04. Side Table

#### 01

- Brass finish 304 stainless steel frame
- 50mm thick Laurene black Gold marble pillar

Size: 380\*380\*420mm

Nero Marquina marble

Size: Dia450\*550mm

- MDF in painted finish topBrass finish brushed 304 stainless steel base

Size: 50\*350\*550mm

Nero Marquina marble

Size: Dia 600\*750mm

- 30mm thick Laurene black gold marble Brass finish brushed 304 stainless steel base

Size: Dia 800\*750mm

- MDF in painted finish top Polished 304 stainless steel base