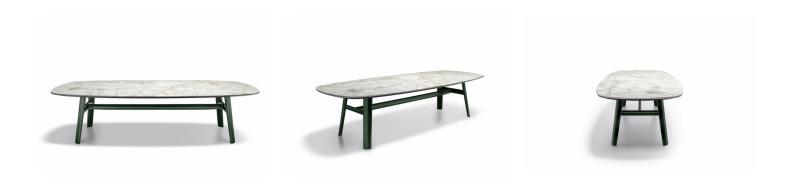

## 03. Coffe Table

#### 05

- 15mm thick acrylic top panel30mm thick Volakas white marble
- Black powder coated metal frame

Size: 1200\*600\*450mm