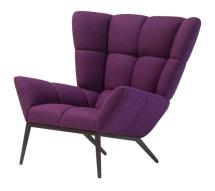

## 03

- Molded plywood upholstery with high density foam and fabric
- Brass finish 304 stainless steel leg

Size: 700\*800\*950mm

- Plywood upholstery with high density foam and fabric
- Solid ash wood leg

Size: 850\*850\*800mm