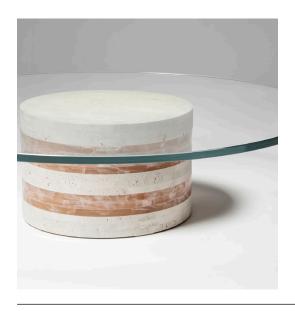

## 03. Coffe Table

#### 01

- Tempered gray back painted glass top
- Bronze finish brushed 304 stainless steel base

Size: Dia 1000\*450mm Dia 600\*550mm

- 15mm thick tempered low-iron glass topTravertine base
- Travertine base

Size: Dia 1000\*450mm