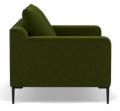

# 10. Sofa

# 05

- Plywood upholstery with high density foam and fabric Solid ash wood base frame

Size: 1800\*900\*750mm