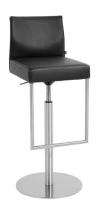

## 14. Bar Chair

#### 03

- Plywood upholstery with high density foam and PU
- Polished 304 stainless steel base

Size:450\*500\*1000mm

- Plywood upholstery with high density foam and PU Polished 304 stainless steel base

Size:450\*500\*1000mm

#### 05

- Molded plywood /plywood upholstery with high density foam and fabric
- Brass finish brushed 304 stainless steel footrest
- Solid beech wood leg in painted finish

Size:500\*550\*980mm

- Molded plywood upholstery with high density foam and PU Polished 304 stainless steel base

Size:450\*500\*1000mm