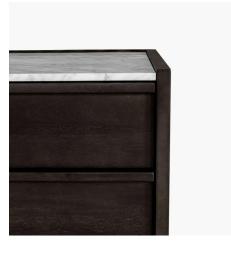

## Nightstand

01

• Solid ash wood log

Size: Dia 400 \*550mm

- Solid ash wood frame
- MDF in painted finish carcass
- Brass finish 304 stainless steel base
- Brass finish aluminum handle

Size: 550\*450\*550mm

#### 03

- MDF with walnut veneer carcass lacquered
- Solid ash wood leg
- Black aluminum handle

Size: 550\*450\*550mm

- Carrara white marble top
- MDF with mahogany veneer carcass lacquered
- Solid ash wood base frame

Size: 550\*450\*550mm

#### 05

- MDF with white oak veneer carcass lacquered
- Solid ash wood outer frame
- Brass finish 304 stainless steel base
- Brass finish aluminum handle

Size: 550\*450\*550mm