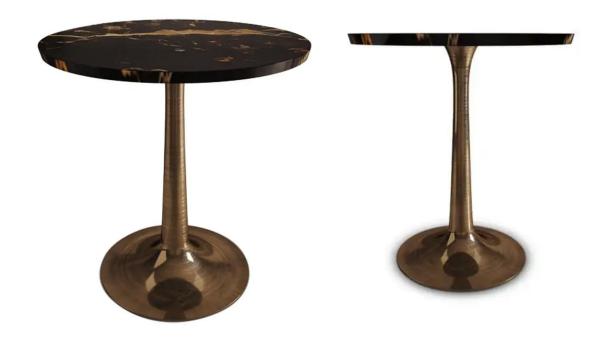

#### 01

- Brass finish 304 stainless steel frame
- 50mm thick Laurene black Gold marble pillar

Size: 380\*380\*420mm

Nero Marquina marble

Size: Dia450\*550mm

- MDF in painted finish topBrass finish brushed 304 stainless steel base

Size: 50\*350\*550mm

Nero Marquina marble

Size: Dia 600\*750mm

- 30mm thick Laurene black gold marble Brass finish brushed 304 stainless steel base

Size: Dia 800\*750mm

- MDF in painted finish top Polished 304 stainless steel base