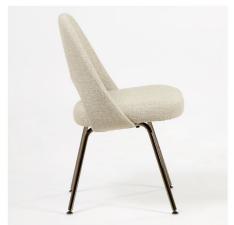

# 13. Dinning Chair

#### 01

- Plywood/molded plywood upholstery with high density foam and fabric
- Solid ash wood base
- Copper nail decoration

Size:560\*625\*850mm

- Plywood/molded plywood upholstery with high density foam and fabric Black powder coated metal base