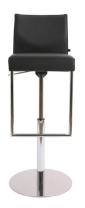

## 14. Bar Chair

#### 03

- Plywood upholstery with high density foam and PU
- Polished 304 stainless steel base

Size:450\*500\*1000mm

- Plywood upholstery with high density foam and PU Polished 304 stainless steel base

Size:450\*500\*1000mm

#### 05

- Molded plywood /plywood upholstery with high density foam and fabric
- Brass finish brushed 304 stainless steel footrest
- Solid beech wood leg in painted finish

Size:500\*550\*980mm

- Molded plywood upholstery with high density foam and PU Polished 304 stainless steel base

Size:450\*500\*1000mm