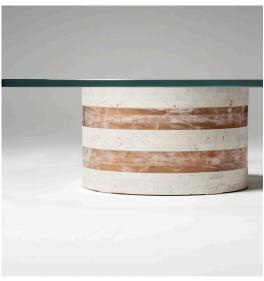

## 03. Coffe Table

#### 01

- Tempered gray back painted glass top
- Bronze finish brushed 304 stainless steel base

Size: Dia 1000\*450mm Dia 600\*550mm

- 15mm thick tempered low-iron glass topTravertine base
- Travertine base

Size: Dia 1000\*450mm