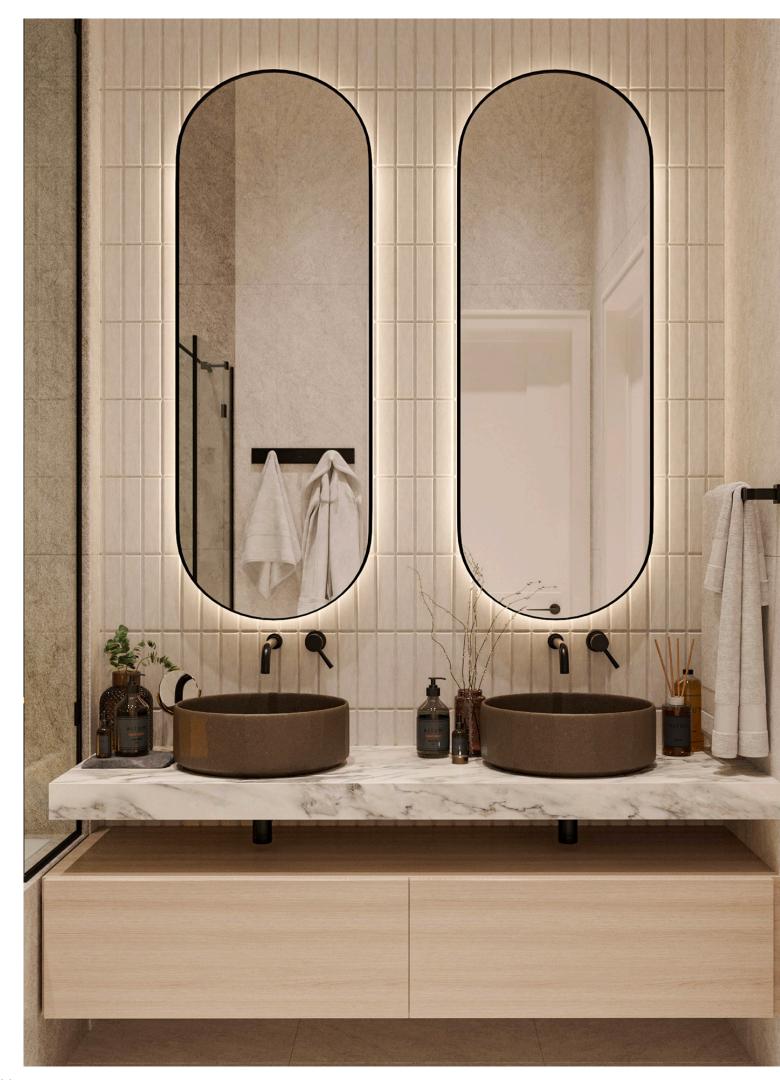

# 07. Vanity Cabinet

#### 01

- MR plywood with white oak veneer carcass lacquered
- 20mm thick quartz top/front and side
- Black finish 304 stainless steel support

- 20mm thick quartz top/front and side MR plywood with white oak veneer shelf panel
- Black finish 304 stainless steel towel rack

- 20mm thick quartz top MR plywood with white oak veneer shelf panel

- 20mm thick quartz top / front / side MR plywood with white oak veneer shelf panel
- Black finish 304 stainless steel towel rack

- 20mm thick quartz top / front / side MR plywood in painted finish shelf panel