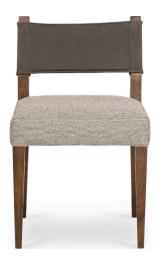

# 13. Dinning Chair

#### 01

- Plywood/molded plywood upholstery with high density foam and fabric
- Solid ash wood base
- Copper nail decoration

Size:560\*625\*850mm

- Plywood/molded plywood upholstery with high density foam and fabric Black powder coated metal base