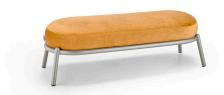

# 12. Bench

# 01

- Plywood upholstery with high density foam and fabric Brass finish 304 stainless steel base

Size:1500\*400\*450mm

- Plywood upholstery with high density foam and fabric Solid ash wood base frame

Size:1500\*420\*450mm