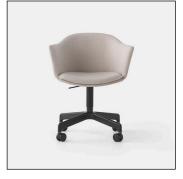

# 08. Desk Chair

#### 01

- Molded plywood upholstery with high density foam and fabric
- Black powder coated aluminum swivel base

Size: W560\*D560\*H800mm

- Molded plywood upholstery with high density foam and fabric
- Black powder coated metal base