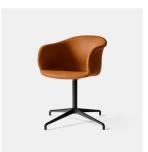

#### 03

- Molded plywood upholstery with high density foam and fabric
- Black powder coated aluminum gas lift
- PU castors

Size:W620\*D565\*H880mm

- Molded plywood upholstery with high density foam and fabric
- Black powder coated metal base

Size: W610\*D565\*H810mm