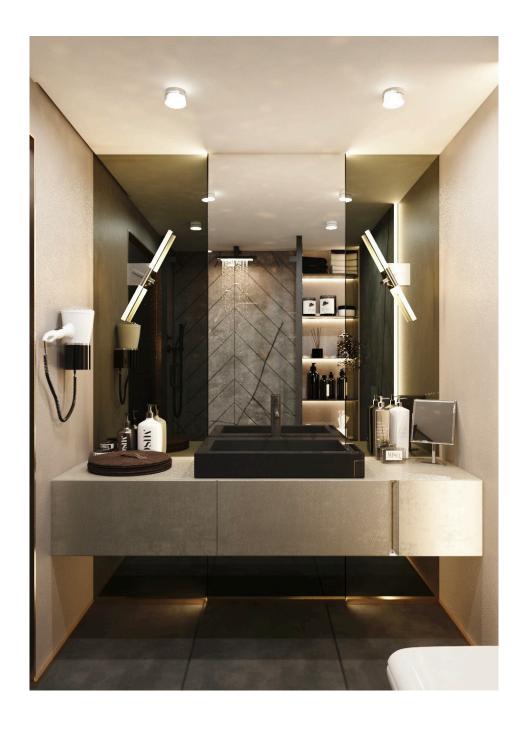

# 07. Vanity Cabinet

#### 01

- MR plywood with white oak veneer carcass lacquered
- 20mm thick quartz top/front and side
- Black finish 304 stainless steel support

- 20mm thick quartz top/front and side MR plywood with white oak veneer shelf panel
- Black finish 304 stainless steel towel rack

- 20mm thick quartz top MR plywood with white oak veneer shelf panel

- 20mm thick quartz top / front / side MR plywood with white oak veneer shelf panel
- Black finish 304 stainless steel towel rack

- 20mm thick quartz top / front / side MR plywood in painted finish shelf panel