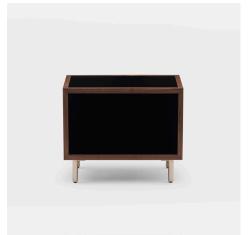

Size: 550\*450\*550mm

#### 05

- MDF with white oak veneer carcass lacquered
- Solid ash wood outer frame
- Brass finish 304 stainless steel base
- Brass finish aluminum handle

Size: 550\*450\*550mm