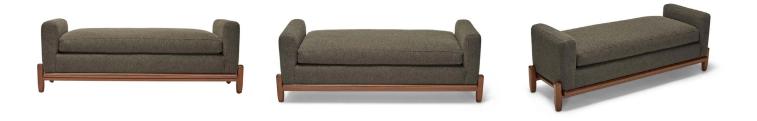

# 12. Bench

#### 03

- Plywood upholstery with high density foam and fabric Solid ash wood base frame

Size:1500\*420\*450mm

- Plywood upholstery with high density foam and fabric Solid ash wood base frame

Size:1500\*420\*450mm

# 05

Plywood upholstery with high density foam and fabric

Size: 1500\*400\*450mm

- Plywood upholstery with high density foam and fabric Polished 304 stainless steel base

Size:1500\*420\*450mm