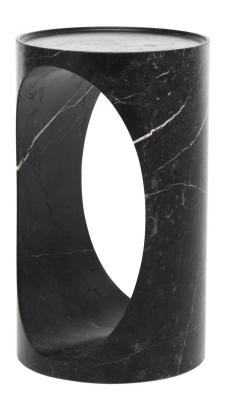

## 04. Side Table

#### 01

- Brass finish 304 stainless steel frame
- 50mm thick Laurene black Gold marble pillar

Size: 380\*380\*420mm

Nero Marquina marble

Size: Dia450\*550mm

- MDF in painted finish topBrass finish brushed 304 stainless steel base

Size: 50\*350\*550mm

Nero Marquina marble

Size: Dia 600\*750mm

- 30mm thick Laurene black gold marble Brass finish brushed 304 stainless steel base

Size: Dia 800\*750mm

- MDF in painted finish top Polished 304 stainless steel base