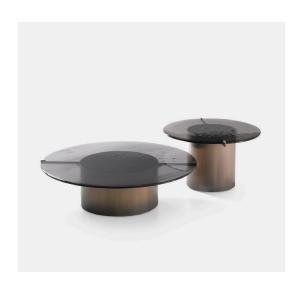

## 03. Coffe Table

#### 01

- Tempered gray back painted glass top
- Bronze finish brushed 304 stainless steel base

Size: Dia 1000\*450mm Dia 600\*550mm

- 15mm thick tempered low-iron glass topTravertine base
- Travertine base