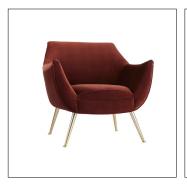

# Lounge Chiar

#### 01

- Molded plywood upholstery with high density foam and fabric
- Brass finish 304 stainless steel base

- Plywood upholstery with high density foam and fabric
- Solid ash wood frame
- Black powder coated metal base

Size: 550\*560\*800mm