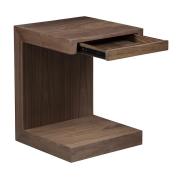

## 01. Nightstand

### 01

- Concrete top
- MDF with walnut veneer carcass lacquered
- Polished 304 stainless steel leg and handle

Size: 500\*500\*460mm

- Cararra white marble top
- MDF in painted finish
- Black powder coated metal base

Size: 500\*450\*550mm