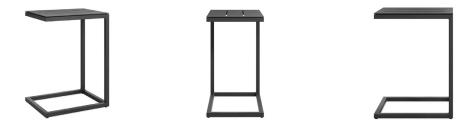

# 04. Side Table

# 01

- MDF in painted finish top
- Gray powder coated metal base

Size: 500\*350\*600mm

- MDF with white oak veneer top lacquered Solid ash wood base

Size: Dia 450\*600mm