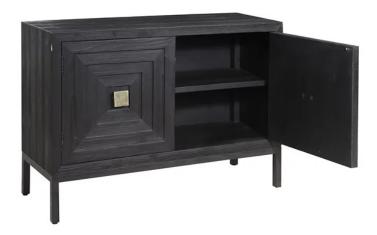

#### 01

- Plywood with white oak veneer
- Solid ash wood door panel and side panel
- Brass finish 304 stainless steel base frame
- Brass finish 304 stainless steel & white marble handle

Size: 1000\*550\*2200mm