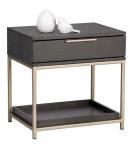

## 01. Nightstand

### 07

- MDF with walnut veneer carcass lacquered
- Black powder coated metal base

Size: 550\*450\*550mm

- MDF with walnut veneer lacquered
- MDF in painted finish

Size: 500\*450\*550mm