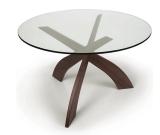

#### 01

- MDF in painted finish
- Solid ash wood base

Size: 1200\*600\*450mm

- Black quartz top Solid white oak wood base

Size: Dia1200\*450mm

#### 03

- Cararra white marble topBlack powder coated metal base

Size: Dia 1200\*450mm

- MDF with white oak veneer lacquered
- Solid ash wood base

Size: 1000\*450\*450mm

#### 05

- MDF with white oak veneer lacquered
- Solid ash wood base

Size: Dia1200\*450mm

Size: Dia1000\*450mm

# 07

• Solid ash wood top and base

Size: 1200\*600\*450mm

MDF with walnut veneer lacquered

Size: Dia 1000\*450mm

#### 09

- Cararra white marble top Black powder coated metal base

Size: 1200\*600\*450mm