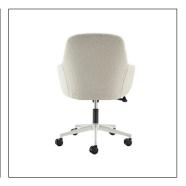

## 08. Desk Chair

#### 01

- Molded plywood upholstery with high density foam and fabric
- Polished aluminum swivel base
- Black PP castors and gas lift

Size: 660\*660\*850-950mm

- Molded plywood upholstery with high density foam and fabric
- Solid ash wood base