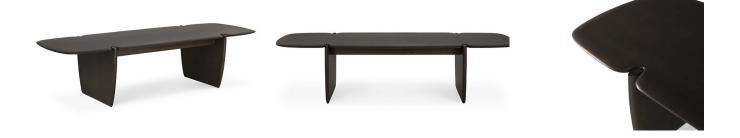

# 05. Dinning Table

# 01

- Arabescato marble top
- White powder coated metal base

Size: Dia 1000\*750mm

- MDF top in painted finish
- Solid beech wood in painted finish

Size: 1800\*900\*750mm