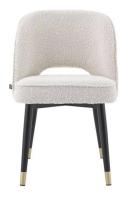

# 13. Dinning Chair

#### 01

- Molded plywood upholstery with high density foam and fabric
- Solid ash wood base

- Molded plywood upholstery with high density foam and fabric Black powder coated metal frame

Size: 460\*560\*800mm