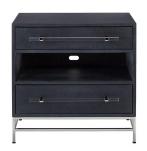

## 01. Nightstand

### 09

- MDF with white oak veneer carcass lacquered
- Solid white oak wood leg

Size: 550\*450\*550mm