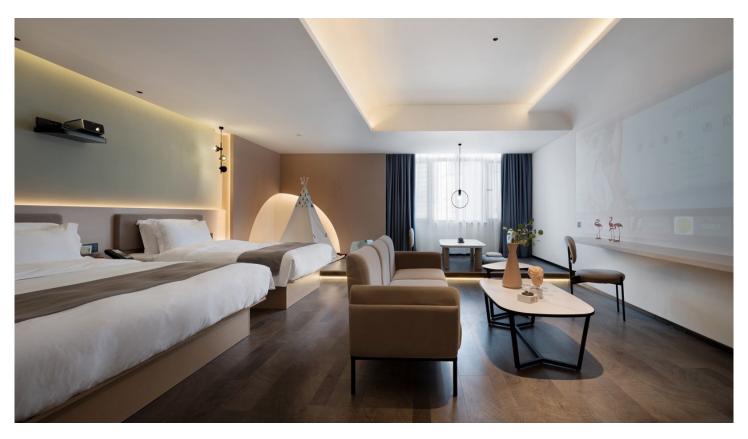

| Table       | 43  |
| 04. Side Tak                     | ole         | 49  |
| 05. Dining 7                     | Table       | 55  |
| 06. Function                     | nal Cabinet | 63  |
| 07. Vanity C                     | Cabinet     | 71  |
| • SEATTII                        | NGS         |     |
| 08. Desk Ch                      | nair        | 79  |
| 09. Lounge                       | Chair       | 85  |
| 10. Sofa                         |             | 91  |
| 11. Ottoma                       | n           | 105 |
| 12. Bench                        |             | 113 |
| 13. Dining (                     | Chair       | 119 |
| 14. Bar Cha                      | ir          | 131 |





# **k** Joinery







# **k** Joinery













# **&** Joinery

















# **&** Joinery









# **k** Joinery











## 01. Nightstand





### 01

- Concrete top
- MDF with walnut veneer carcass lacquered
- Polished 304 stainless steel leg and handle

Size: 500\*500\*460mm







- Cararra white marble top
- MDF in painted finish
- Black powder coated metal base

Size: 500\*450\*550mm







### 03

- MDF in painted finish
- MDF with walnut veneer lacquered
- Black powder coated metal base

Size: 550\*450\*550mm







- MDF with white oak veneer lacquered
- Polished 304 stainless steel leg and handle

Size: 500\*450\*550mm







### 05

- MDF with white oak veneer carcass lacquered
- Champaign gold finish 304 stainless steel frame and handle

Size: 500\*450\*550mm







- MDF in painted finish
- MDF with walnut veneer carcass
- Black