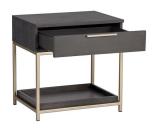

## 01. Nightstand

### 05

- MDF with white oak veneer carcass lacquered
- Champaign gold finish 304 stainless steel frame and handle

Size: 500\*450\*550mm

- MDF in painted finish
- MDF with walnut veneer carcass
- Black powder coated metal base

Size: 550\*450\*550mm