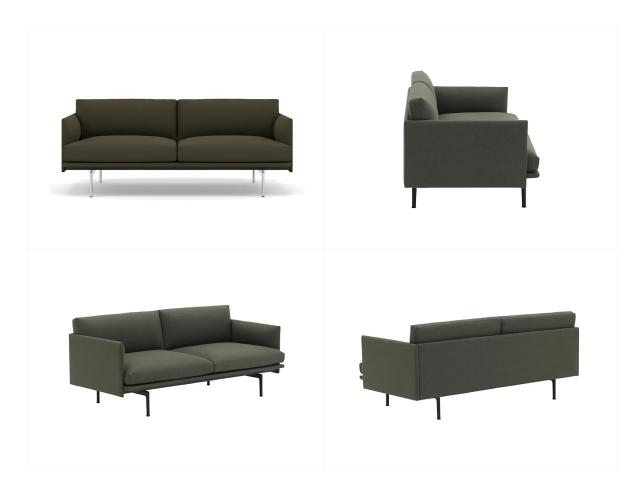

## 10. Sofa

- Plywood upholstery with high density foam and fabricBlack powder coated metal frame

- Plywood upholstery with high density foam and fabric Solid ash wood leg Black powder coated metal leg

- Plywood upholstery with high density foam and fabricBronze finish 304 stainless steel base

- Plywood upholstery with high density foam and fabric Black powder coated metal base

- Plywood upholstery with high density foam and fabric Black powder coated metal base

- Plywood upholstery with high density foam and fabric Solid ash wood base

• Plywood upholstery with high density foam and fabric

- Plywood upholstery with high density foam and fabric Solid ash wood leg

- Plywood upholstery with high density foam and fabric Bronze finish 304 stainless steel leg