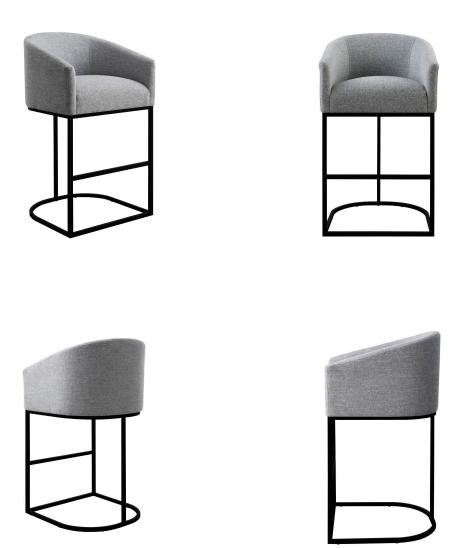

## 14. Bar Chair

#### 01

- Molded plywood upholstery with high density foam and fabric
- Brass finish 304 stainless steel base

Size: 520\*560\*1050mm

- Molded plywood upholstery with high density foam and fabric Black powder coated metal base

- Molded plywood upholstery with high density foam and fabric Polished 304 stainless steel frame

- Molded plywood upholstery with high density foam and fabric Solid ash wood base

- Molded plywood upholstery with high density foam and fabric Black powder coated metal base

- Molded plywood upholstery with high density foam and fabric Black powder coated metal base

- Molded plywood upholstery with high density foam and fabric Black powder coated metal base

- Molded plywood upholstery with high density foam and fabric Black powder coated metal base

- Molded plywood upholstery with high density foam and fabric Polished 304 stainless steel frame