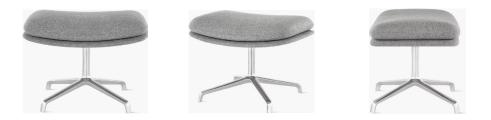

## 11. Ottoman

#### 01

- Plywood upholstery with high density foam and fabric Polished 304 stainless steel base

Size: 850\*800\*1150mm

- Plywood upholstery with high density foam and fabric Bronze finish 304 stainless steel base

Size: 450\*450\*450mm

#### 03

- Plywood upholstery with high density foam and fabric Polished 304 stainless steel base

Size: 460\*400\*450mm

- Plywood upholstery with high density foam and fabric Black powder coated metal base frame

#### 05

- Plywood upholstery with high density foam and fabric Black powder coated metal base

Size: 460\*460\*450mm

- Plywood upholstery with high density foam and fabric Polished 304 stainless steel base

Size: 460\*460\*450mm

#### 07

- Plywood upholstery with high density foam and fabric
- Polished 304 stainless steel base

Size: Dia 420\*450mm

- Plywood upholstery with high density foam and fabric
- Solid ash wood base

Size: 460\*460\*450mm

- Plywood upholstery with high density foam and fabric Bronze finish 304 stainless steel base

Size: 550\*550\*450mm

- Plywood upholstery with high density foam and fabric Black powder coated metal swivel base

Size: 550\*450\*450mm

01

• Plywood upholstery with high density foam and PU

- Plywood upholstery with high density foam and fabric
- Black powder coated metal leg

Size:1500\*450\*450mm