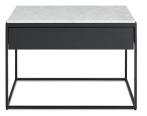

### 01

- Concrete top
- MDF with walnut veneer carcass lacquered
- Polished 304 stainless steel leg and handle

Size: 500\*500\*460mm

- Cararra white marble top
- MDF in painted finish
- Black powder coated metal base

Size: 500\*450\*550mm