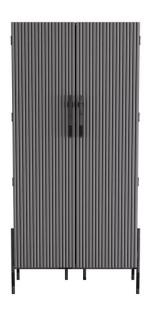

#### 01

- Plywood with white oak veneer
- Solid ash wood door panel and side panel
- Brass finish 304 stainless steel base frame
- Brass finish 304 stainless steel & white marble handle

Size: 1000\*550\*2200mm