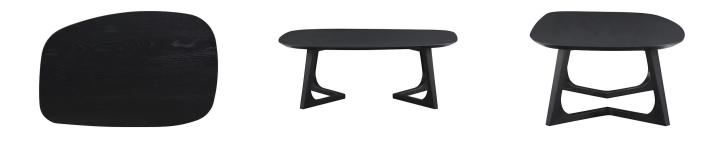

# 07

• Solid ash wood top and base

Size: 1200\*600\*450mm

MDF with walnut veneer lacquered

Size: Dia 1000\*450mm