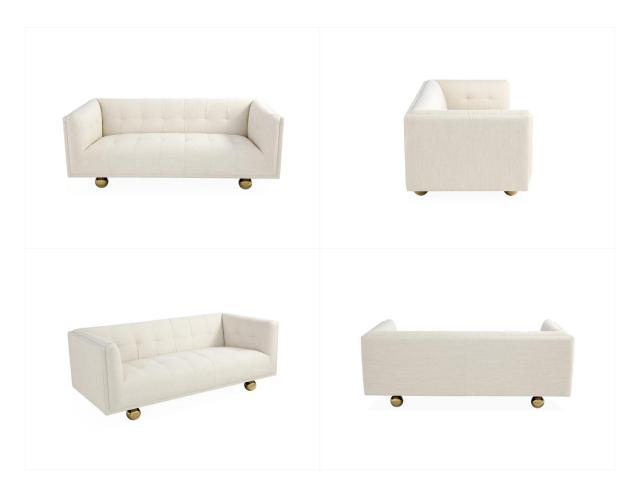

## 10. Sofa

- Plywood upholstery with high density foam and fabricBlack powder coated metal frame

- Plywood upholstery with high density foam and fabric Solid ash wood leg Black powder coated metal leg

- Plywood upholstery with high density foam and fabricBronze finish 304 stainless steel base

- Plywood upholstery with high density foam and fabric Black powder coated metal base

- Plywood upholstery with high density foam and fabric Black powder coated metal base

- Plywood upholstery with high density foam and fabric Solid ash wood base

• Plywood upholstery with high density foam and fabric

- Plywood upholstery with high density foam and fabric Solid ash wood leg

- Plywood upholstery with high density foam and fabric Bronze finish 304 stainless steel leg