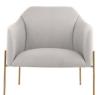

# Lounge Chiar

#### 03

- Molded plywood upholstery with high density foam and fabric
- Black powder coated metal base

- Molded plywood upholstery with high density foam and fabric
- Black powder coated metal base

Size: 550\*560\*800mm

Size: 550\*560\*800mm