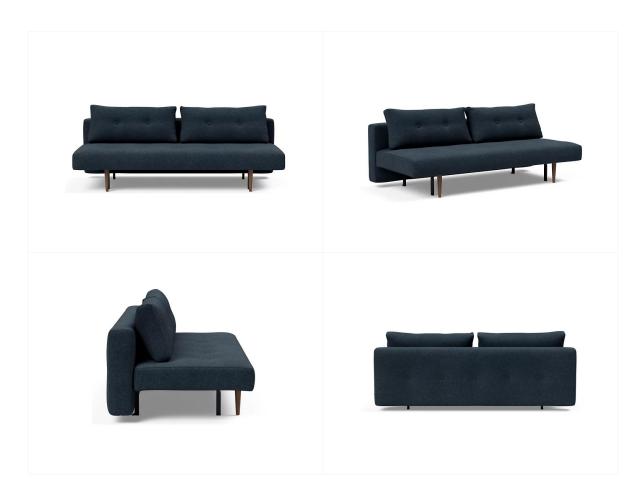

- Plywood upholstery with high density foam and fabric
  Sofa bed mechanism with mattress
  Black powder coated metal frame

- Plywood upholstery with high density foam and fabric Sofa bed mechanism with mattress Black powder coated metal base

- Plywood upholstery with high density foam and fabric Sofa bed mechanisam with mattress Black powder coated metal base

- Plywood upholstery with high density foam and fabric Sofa bed mechanism with mattress Black powder coated metal base