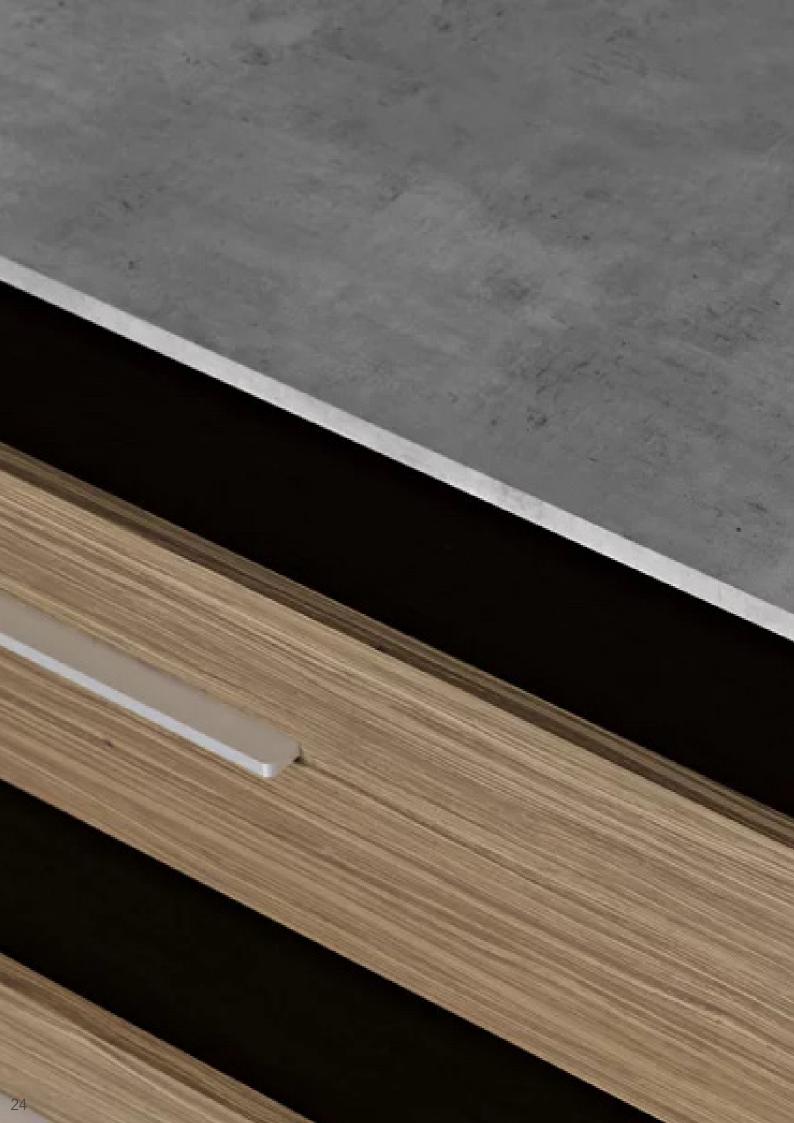

## 01. Nightstand

### 01

- Concrete top
- MDF with walnut veneer carcass lacquered
- Polished 304 stainless steel leg and handle

Size: 500\*500\*460mm

- Cararra white marble top
- MDF in painted finish
- Black powder coated metal base