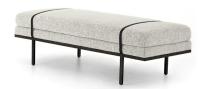

#### 03

- Plywood upholstery with high density foam ans fabric Black powder coated metal frame

- Plywood upholstery with high density foam and fabric Brass finish 304 stainless steel base

Size:1500\*450\*450mm