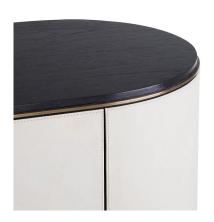

# 06. Functional Cabinet

#### 01

- Plywood with white oak veneer
- Solid ash wood door panel and side panel
- Brass finish 304 stainless steel base frame
- Brass finish 304 stainless steel & white marble handle

Size: 1000\*550\*2200mm