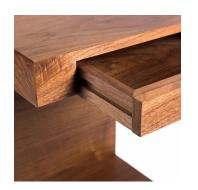

## 01. Nightstand

### 01

- Concrete top
- MDF with walnut veneer carcass lacquered
- Polished 304 stainless steel leg and handle

Size: 500\*500\*460mm

- Cararra white marble top
- MDF in painted finish
- Black powder coated metal base

Size: 500\*450\*550mm