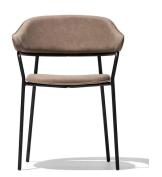

# 13. Dinning Chair

- Molded plywood upholstery with high density foam and fabric Gray powder coated metal base

- Molded plywood upholstery with high density foam and fabric Black powder coated metal base

Size: 460\*560\*800mm