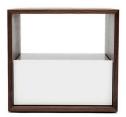

## 01. Nightstand

### 01

- Concrete top
- MDF with walnut veneer carcass lacquered
- Polished 304 stainless steel leg and handle

Size: 500\*500\*460mm

- Cararra white marble top
- MDF in painted finish
- Black powder coated metal base