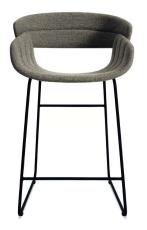

## 14. Bar Chair

#### 01

- Molded plywood upholstery with high density foam and fabric
- Brass finish 304 stainless steel base

Size: 520\*560\*1050mm

- Molded plywood upholstery with high density foam and fabric Black powder coated metal base

- Molded plywood upholstery with high density foam and fabric Polished 304 stainless steel frame

- Molded plywood upholstery with high density foam and fabric Solid ash wood base

- Molded plywood upholstery with high density foam and fabric Black powder coated metal base

- Molded plywood upholstery with high density foam and fabric Black powder coated metal base

- Molded plywood upholstery with high density foam and fabric Black powder coated metal base

- Molded plywood upholstery with high density foam and fabric Black powder coated metal base

- Molded plywood upholstery with high density foam and fabric Polished 304 stainless steel frame