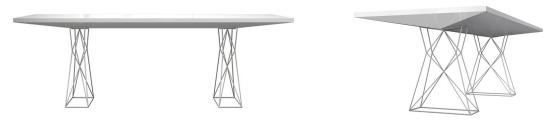

# 05. Dinning Table

# 01

- Arabescato marble top
- White powder coated metal base

Size: Dia 1000\*750mm

- MDF top in painted finish
- Solid beech wood in painted finish

Size: 1800\*900\*750mm

#### 03

• MDF with white oak veneer lacquered

Size : Dia 600\*450mm

- Tempered clear glass top Solid ash wood base

Size: Dia 1200\*750mm

# 05

- White marble top MDF in painted finish pillar

Size:Dia1200\*750mm

- MDF with white oak veneer top
- Solid ash wood base in pained finish

Size: 800\*800\*750mm

#### 07

- MDF with white oak veneer topSolid ash wood base in painted finish

Size: 1600\*800\*750mm

- White marble top Black powder coated metal base

Size: Dia 800\*750mm

#### 09

- MDF with walnut veneer top Solid ash wood base in painted finish

Size: Dia 1000\*750mm

- White marble top White powder coated metai frame

Size: 1800\*900\*750mm

- Marble top Silver and gold finish 304 stainless steel base