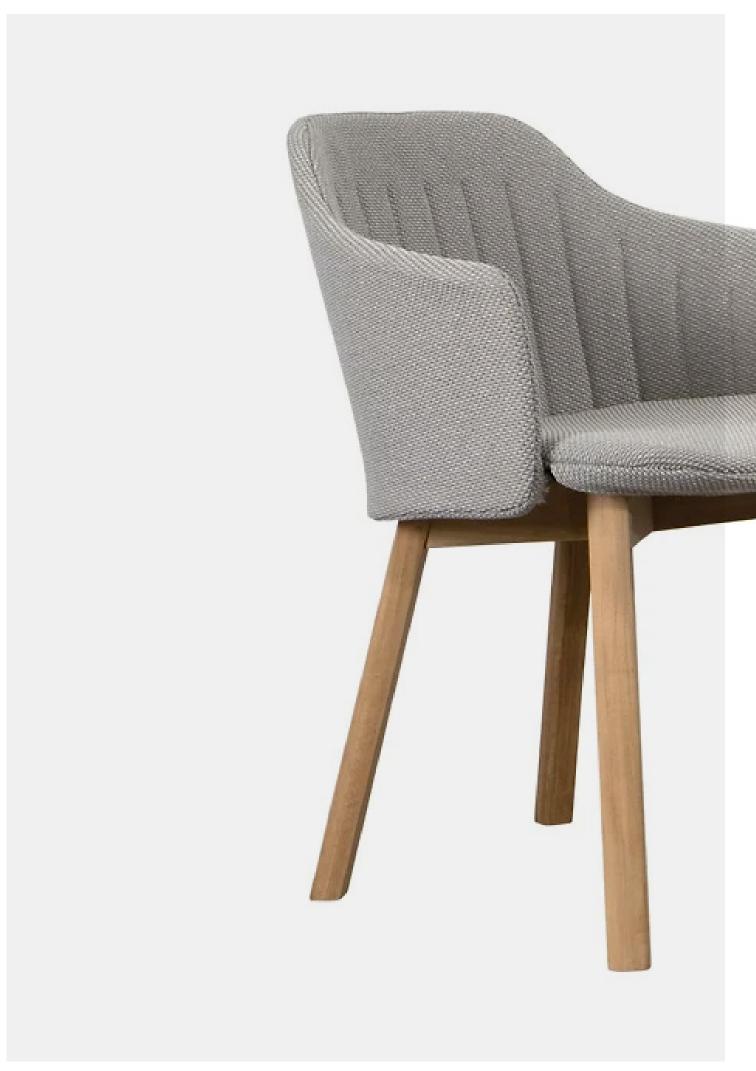

# 13. Dinning Chair

#### 01

- Molded plywood upholstery with high density foam and fabric
- Solid ash wood base

- Molded plywood upholstery with high density foam and fabric Black powder coated metal frame

Size: 460\*560\*800mm