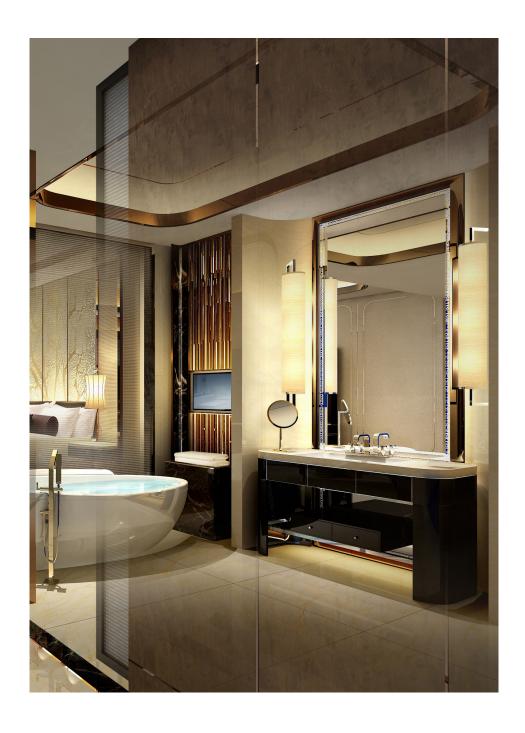

# 07. Vanity Cabinet

#### 01

MR MDF with walnut veneer lacquered

Size: 1500\*600\*900mm

- Quartz top MR MDF in high gloss painted finish

Size:1500\*600\*900mm

- White quartz top MR MDF in painted finish
- Polished 304 stainless steel towel rack

Size: 1500\*600\*900mm

- Quartz top MR MDF with white oak veneer lacquered Black powder coated metal leg cap

Size: 1500\*600\*900mm

• MR MDF with white oak veneer lacquered

Size: 1500\*600\*450mm

- White quartz top
  MR MDF with white oak veneer lacquered
- Bronze finish 304 stainless steel frame

Size:1500\*600\*900mm