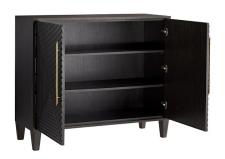

#### 01

- Plywood with white oak veneer
- Solid ash wood door panel and side panel
- Brass finish 304 stainless steel base frame
- Brass finish 304 stainless steel & white marble handle

Size: 1000\*550\*2200mm