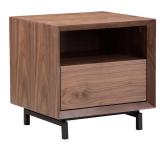

## 01. Nightstand

### 09

- MDF with white oak veneer carcass lacquered
- Solid white oak wood leg

Size: 550\*450\*550mm