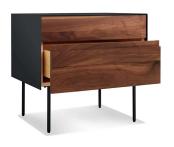

## 01. Nightstand

### 03

- MDF in painted finish
- MDF with walnut veneer lacquered
- Black powder coated metal base

Size: 550\*450\*550mm

- MDF with white oak veneer lacquered
- Polished 304 stainless steel leg and handle