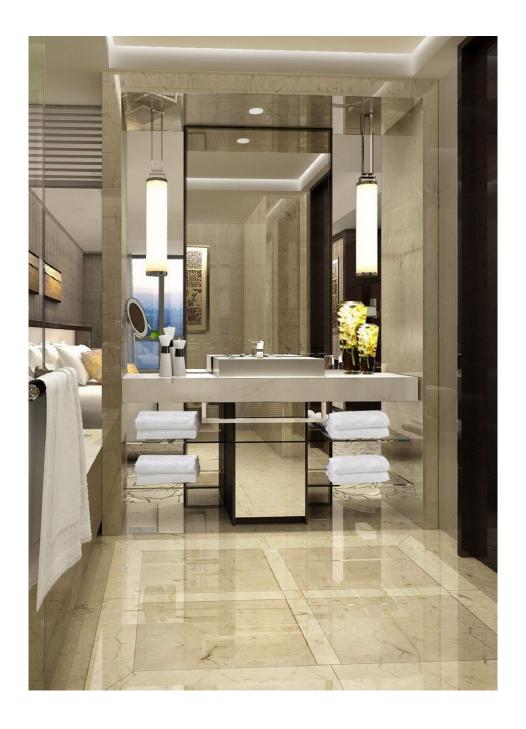

# 07. Vanity Cabinet

#### 01

MR MDF with walnut veneer lacquered

Size: 1500\*600\*900mm

- Quartz top MR MDF in high gloss painted finish

Size:1500\*600\*900mm

- White quartz top MR MDF in painted finish
- Polished 304 stainless steel towel rack

Size: 1500\*600\*900mm

- Quartz top MR MDF with white oak veneer lacquered Black powder coated metal leg cap

Size: 1500\*600\*900mm

• MR MDF with white oak veneer lacquered

Size: 1500\*600\*450mm

- White quartz top
  MR MDF with white oak veneer lacquered
- Bronze finish 304 stainless steel frame

Size:1500\*600\*900mm