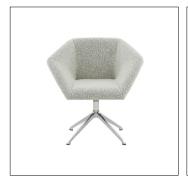

## 08. Desk Chair

#### 01

- Molded plywood upholstery with high density foam and fabric
- Polished aluminum swivel base
- Black PP castors and gas lift

Size: 660\*660\*850-950mm

- Molded plywood upholstery with high density foam and fabric
- Solid ash wood base