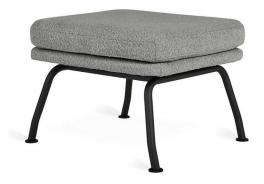

## 11. Ottoman

#### 01

- Plywood upholstery with high density foam and fabric Polished 304 stainless steel base

Size: 850\*800\*1150mm

- Plywood upholstery with high density foam and fabric Bronze finish 304 stainless steel base