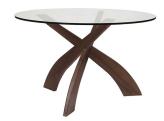

# 05. Dinning Table

# 01

- Arabescato marble top
- White powder coated metal base

Size: Dia 1000\*750mm

- MDF top in painted finish
- Solid beech wood in painted finish

Size: 1800\*900\*750mm

#### 03

• MDF with white oak veneer lacquered

Size : Dia 600\*450mm

- Tempered clear glass top Solid ash wood base

Size: Dia 1200\*750mm

# 05

- White marble top MDF in painted finish pillar

Size:Dia1200\*750mm

- MDF with white oak veneer top
- Solid ash wood base in pained finish

Size: 800\*800\*750mm

#### 07

- MDF with white oak veneer topSolid ash wood base in painted finish

Size: 1600\*800\*750mm

- White marble top Black powder coated metal base

Size: Dia 800\*750mm

#### 09

- MDF with walnut veneer top Solid ash wood base in painted finish

Size: Dia 1000\*750mm

- White marble top White powder coated metai frame

Size: 1800\*900\*750mm

- Marble top Silver and gold finish 304 stainless steel base