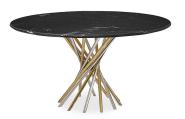

# 05. Dinning Table

# 01

- Arabescato marble top
- White powder coated metal base

Size: Dia 1000\*750mm

- MDF top in painted finish
- Solid beech wood in painted finish

Size: 1800\*900\*750mm