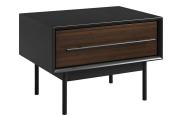

## 01. Nightstand

### 03

- MDF in painted finish
- MDF with walnut veneer lacquered
- Black powder coated metal base

Size: 550\*450\*550mm

- MDF with white oak veneer lacquered
- Polished 304 stainless steel leg and handle