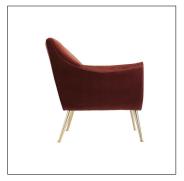

# Lounge Chiar

#### 01

- Molded plywood upholstery with high density foam and fabric
- Brass finish 304 stainless steel base

- Plywood upholstery with high density foam and fabric
- Solid ash wood frame
- Black powder coated metal base

Size: 550\*560\*800mm