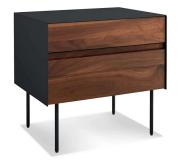

## 01. Nightstand

### 01

- Concrete top
- MDF with walnut veneer carcass lacquered
- Polished 304 stainless steel leg and handle

Size: 500\*500\*460mm

- Cararra white marble top
- MDF in painted finish
- Black powder coated metal base