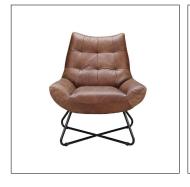

# Lounge Chiar

#### 01

- Molded plywood upholstery with high density foam and fabric
- Brass finish 304 stainless steel base

- Plywood upholstery with high density foam and fabric
- Solid ash wood frame
- Black powder coated metal base