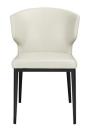

# 13. Dinning Chair

#### 01

- Molded plywood upholstery with high density foam and fabric
- Solid ash wood base

- Molded plywood upholstery with high density foam and fabric Black powder coated metal frame

Size: 460\*560\*800mm