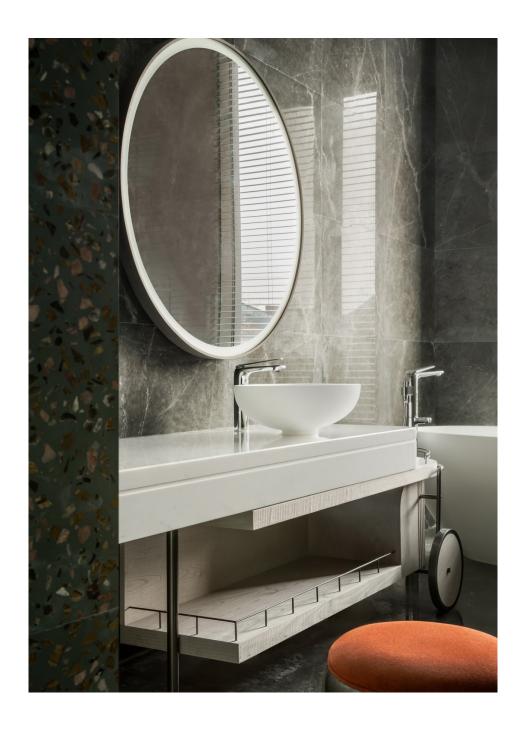

# 07. Vanity Cabinet

#### 01

MR MDF with walnut veneer lacquered

Size: 1500\*600\*900mm

- Quartz top MR MDF in high gloss painted finish

Size:1500\*600\*900mm

- White quartz top MR MDF in painted finish
- Polished 304 stainless steel towel rack

Size: 1500\*600\*900mm

- Quartz top MR MDF with white oak veneer lacquered Black powder coated metal leg cap

Size: 1500\*600\*900mm

• MR MDF with white oak veneer lacquered

Size: 1500\*600\*450mm

- White quartz top
  MR MDF with white oak veneer lacquered
- Bronze finish 304 stainless steel frame