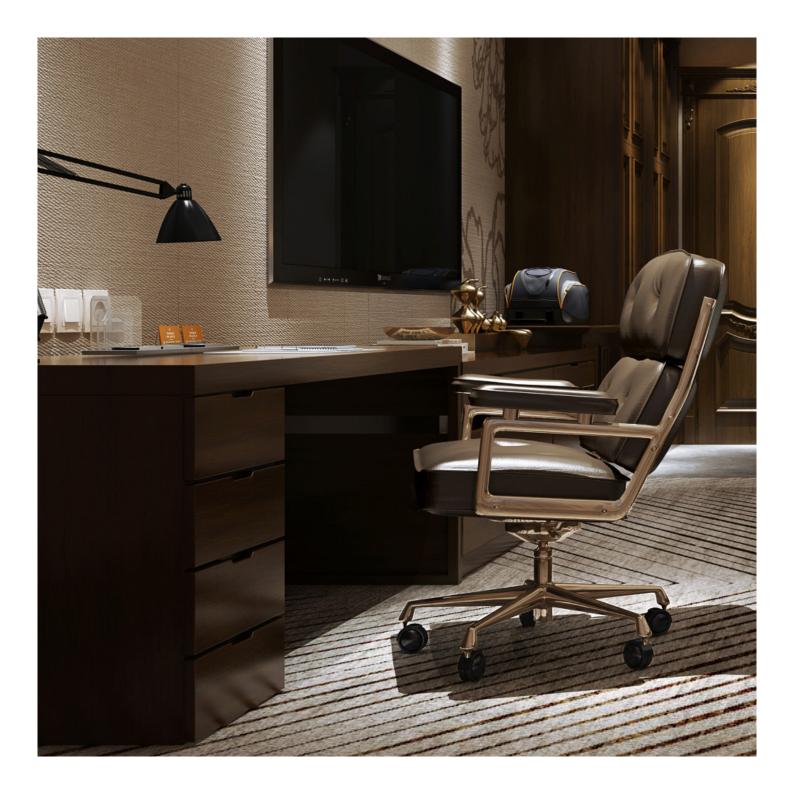

Size: 500\*450\*550mm



### 09

- MDF with white oak veneer carcass lacquered
- Solid white oak wood leg

Size: 550\*450\*550mm





## 02. Desk

### 01

- MDF with walnut veneer lacquered
  MDF wrapped leather
  Polished 304 stainless steel base



- MDF top in painted finish Molded plywood with walnut veneer base panel Tempered clear glass top Polished 304 stainless steel base



- MDF in painted finish top MDF with walnut veneer lacquered



- MDF top in painted finish Molded plywood with walnut veneer base panel Tempered clear glass top Polished 304 stainless steel base



• MDF with walnut veneer lacquered

Size: 1200\*600\*750mm



PU leather wrapped topPolished 304 stainless steel base



- MDF with walnut veneer topMDF in painted finish frame
- Polished 304 stainless steel base



• MDF with walnut veneer lacquered

Size: 1650\*600\*750mm



- MDF top in painted finish Polished 304 stainless steel top edge and base

Size: 1650\*600\*750mm



- PU leather wrapped topPolished 304 stainless steel base

Size: 1650\*600\*750mm

# 03. Coffe Table



#### 01

- MDF in painted finish
- Solid ash wood base

Size: 1200\*600\*450mm





- Black quartz top Solid white oak wood base

Size: Dia1200\*450mm



#### 03

- Cararra white marble topBlack powder coated metal base

Size: Dia 1200\*450mm



- MDF with white oak veneer lacquered
- Solid ash wood base

Size: 1000\*450\*450mm



#### 05

- MDF with white oak veneer lacquered
- Solid ash wood base

Size: Dia1200\*450mm



Size: Dia1000\*450mm



# 07

• Solid ash wood top and base

Size: 1200\*600\*450mm



MDF with walnut