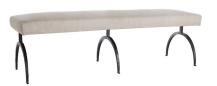

## 11. Ottoman

#### 01

- Plywood upholstery with high density foam and fabric Polished 304 stainless steel base

Size: 850\*800\*1150mm

- Plywood upholstery with high density foam and fabric Bronze finish 304 stainless steel base