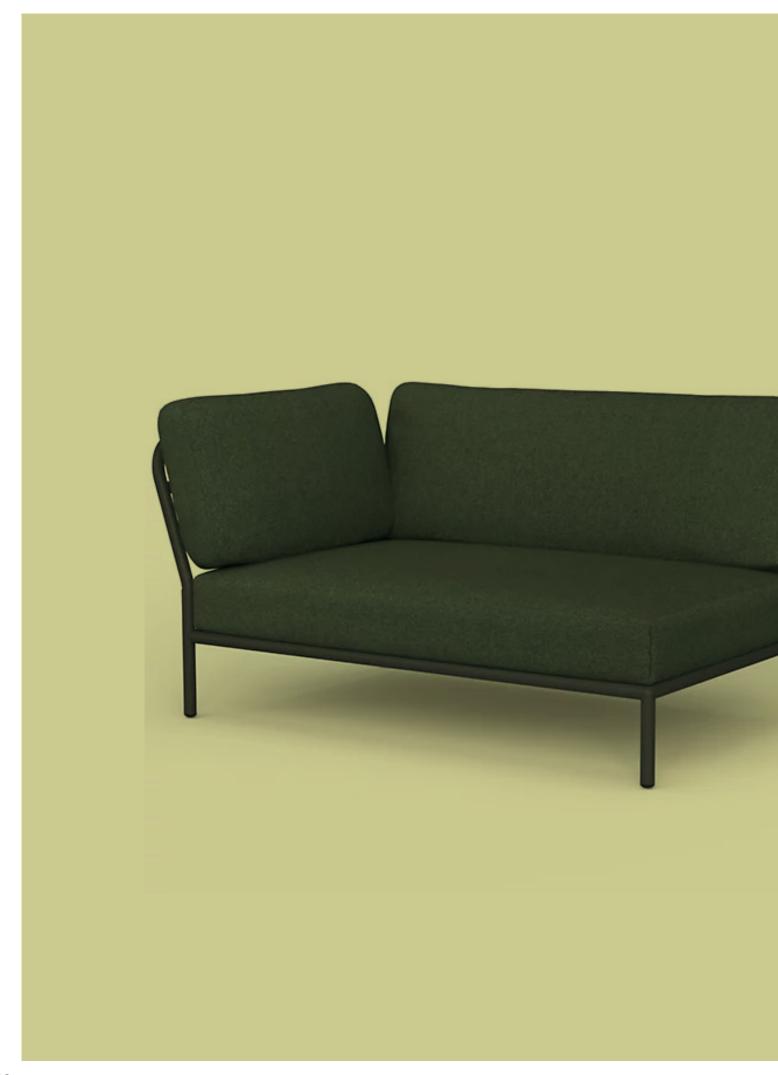

## 10. Sofa

- Plywood upholstery with high density foam and fabricBlack powder coated metal frame

- Plywood upholstery with high density foam and fabric Solid ash wood leg Black powder coated metal leg

- Plywood upholstery with high density foam and fabricBronze finish 304 stainless steel base

- Plywood upholstery with high density foam and fabric Black powder coated metal base

- Plywood upholstery with high density foam and fabric Black powder coated metal base

- Plywood upholstery with high density foam and fabric Solid ash wood base

• Plywood upholstery with high density foam and fabric

- Plywood upholstery with high density foam and fabric Solid ash wood leg

- Plywood upholstery with high density foam and fabric Bronze finish 304 stainless steel leg