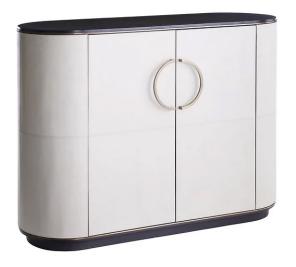

# 06. Functional Cabinet

#### 01

- Plywood with white oak veneer
- Solid ash wood door panel and side panel
- Brass finish 304 stainless steel base frame
- Brass finish 304 stainless steel & white marble handle

Size: 1000\*550\*2200mm