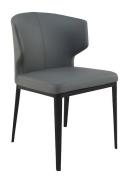

# 13. Dinning Chair

#### 01

- Molded plywood upholstery with high density foam and fabric
- Solid ash wood base

- Molded plywood upholstery with high density foam and fabric Black powder coated metal frame

Size: 460\*560\*800mm