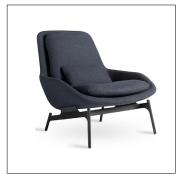

# Lounge Chiar

#### 01

- Molded plywood upholstery with high density foam and fabric
- Brass finish 304 stainless steel base

- Plywood upholstery with high density foam and fabric
- Solid ash wood frame
- Black powder coated metal base

Size: 550\*560\*800mm