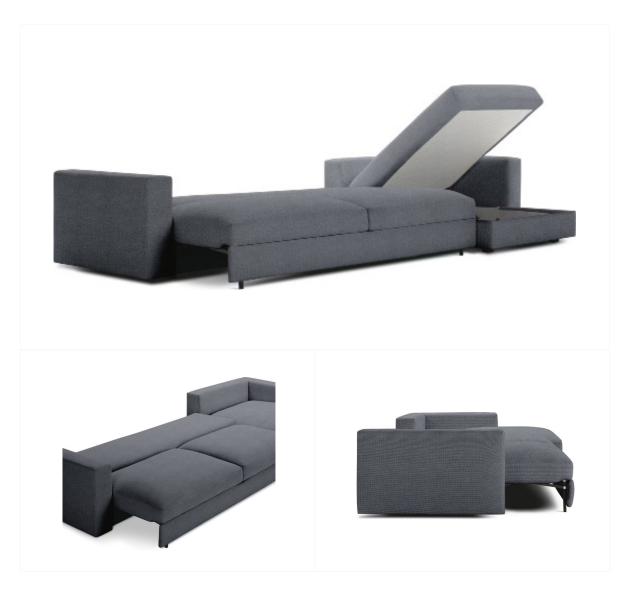

- Plywood upholstery with high density foam and fabric
  Sofa bed mechanism with mattress
  Black powder coated metal frame

- Plywood upholstery with high density foam and fabric Sofa bed mechanism with mattress Black powder coated metal base

- Plywood upholstery with high density foam and fabric Sofa bed mechanisam with mattress Black powder coated metal base

- Plywood upholstery with high density foam and fabric Sofa bed mechanism with mattress Black powder coated metal base