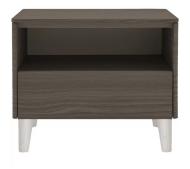

## 01. Nightstand

### 01

- Concrete top
- MDF with walnut veneer carcass lacquered
- Polished 304 stainless steel leg and handle

Size: 500\*500\*460mm

- Cararra white marble top
- MDF in painted finish
- Black powder coated metal base