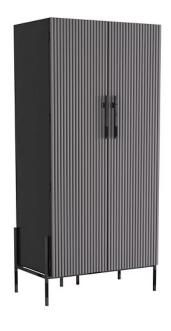

#### 01

- Plywood with white oak veneer
- Solid ash wood door panel and side panel
- Brass finish 304 stainless steel base frame
- Brass finish 304 stainless steel & white marble handle

Size: 1000\*550\*2200mm