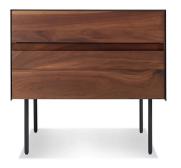

### 07

- MDF with walnut veneer carcass lacquered
- Black powder coated metal base

Size: 550\*450\*550mm

- MDF with walnut veneer lacquered
- MDF in painted finish

Size: 500\*450\*550mm