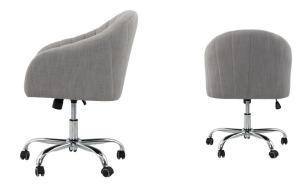

#### 01

- Molded plywood upholstery with high density foam and fabric
- Polished aluminum swivel base
- Black PP castors and gas lift

Size: 660\*660\*850-950mm

- Molded plywood upholstery with high density foam and fabric
- Solid ash wood base