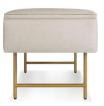

- Plywood upholstery with high density foam and fabric Bronze finish 304 stainless steel base

Size: 550\*550\*450mm

- Plywood upholstery with high density foam and fabric Black powder coated metal swivel base

Size: 550\*450\*450mm

01

• Plywood upholstery with high density foam and PU

- Plywood upholstery with high density foam and fabric
- Black powder coated metal leg

Size:1500\*450\*450mm