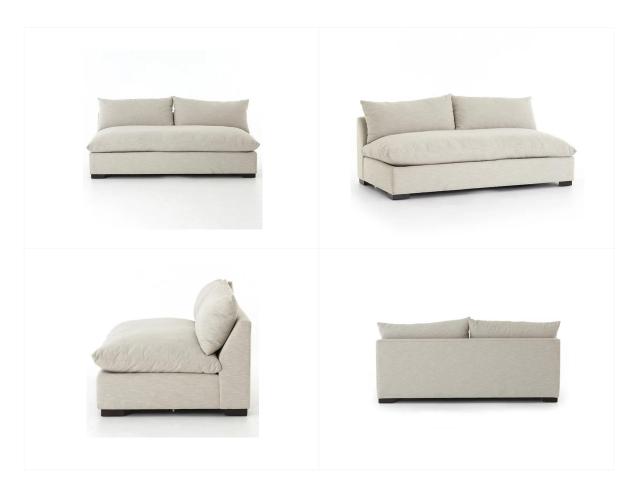

## 10. Sofa

- Plywood upholstery with high density foam and fabricBlack powder coated metal frame

- Plywood upholstery with high density foam and fabric Solid ash wood leg Black powder coated metal leg

- Plywood upholstery with high density foam and fabricBronze finish 304 stainless steel base

- Plywood upholstery with high density foam and fabric Black powder coated metal base

- Plywood upholstery with high density foam and fabric Black powder coated metal base

- Plywood upholstery with high density foam and fabric Solid ash wood base

• Plywood upholstery with high density foam and fabric

- Plywood upholstery with high density foam and fabric Solid ash wood leg

- Plywood upholstery with high density foam and fabric Bronze finish 304 stainless steel leg