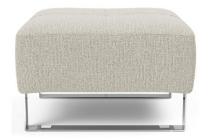

## 11. Ottoman

#### 01

- Plywood upholstery with high density foam and fabric Polished 304 stainless steel base

Size: 850\*800\*1150mm

- Plywood upholstery with high density foam and fabric Bronze finish 304 stainless steel base