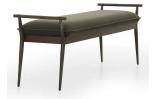

## 11. Ottoman

#### 07

- Plywood upholstery with high density foam and fabric
- Polished 304 stainless steel base

Size: Dia 420\*450mm

- Plywood upholstery with high density foam and fabric
- Solid ash wood base

Size: 460\*460\*450mm