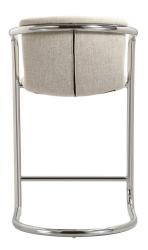

## 14. Bar Chair

#### 01

- Molded plywood upholstery with high density foam and fabric
- Brass finish 304 stainless steel base

Size: 520\*560\*1050mm

- Molded plywood upholstery with high density foam and fabric Black powder coated metal base

- Molded plywood upholstery with high density foam and fabric Polished 304 stainless steel frame

- Molded plywood upholstery with high density foam and fabric Solid ash wood base

- Molded plywood upholstery with high density foam and fabric Black powder coated metal base

- Molded plywood upholstery with high density foam and fabric Black powder coated metal base

- Molded plywood upholstery with high density foam and fabric Black powder coated metal base

- Molded plywood upholstery with high density foam and fabric Black powder coated metal base

- Molded plywood upholstery with high density foam and fabric Polished 304 stainless steel frame