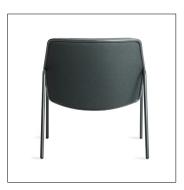

# Lounge Chiar

#### 01

- Molded plywood upholstery with high density foam and fabric
- Brass finish 304 stainless steel base

- Plywood upholstery with high density foam and fabric
- Solid ash wood frame
- Black powder coated metal base

Size: 550\*560\*800mm