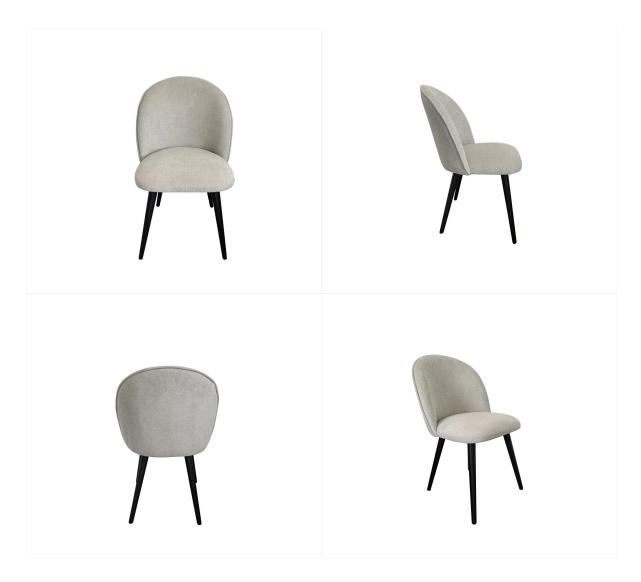

# 13. Dinning Chair

#### 09

- Molded plywood upholstery with high density foam and fabric Black powder coated metal frame

- Molded plywood upholstery with high density foam and fabric
- Solid ash wood leg

Size: 550\*560\*800mm