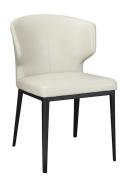

# 13. Dinning Chair

#### 01

- Molded plywood upholstery with high density foam and fabric
- Solid ash wood base

- Molded plywood upholstery with high density foam and fabric Black powder coated metal frame

Size: 460\*560\*800mm

- Molded plywood upholstery with high density foam and fabric Black powder coated metal frame

- Molded plywood upholstery with high density foam and fabric Black powder coated metal base

Size: 460\*560\*800mm

- Molded plywood upholstery with high density foam and fabric Gray powder coated metal base

- Molded plywood upholstery with high density foam and fabric Black powder coated metal base

Size: 460\*560\*800mm

- Molded plywood upholstery with high density foam and fabric Black powder coated metal base

- Molded plywood upholstery with high density foam and fabric
- Solid ash wood leg

Size: 550\*560\*800mm

#### 09

- Molded plywood upholstery with high density foam and fabric Black powder coated metal frame

- Molded plywood upholstery with high density foam and fabric
- Solid ash wood leg

Size: 550\*560\*800mm

- Molded plywood upholstery with high density foam and fabric
- Solid ash wood leg
  Brass finish 304 stainless steel leg cap

- Molded plywood upholstery with high density foam and fabric Solid ash wood frame

Size: 550\*560\*800mm

#### 13

- Molded plywood upholstery with high density foam and fabric
- Black powder coated metal base