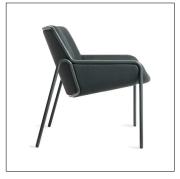

## 08. Desk Chair

#### 01

- Molded plywood upholstery with high density foam and fabric
- Polished aluminum swivel base
- Black PP castors and gas lift

Size: 660\*660\*850-950mm

- Molded plywood upholstery with high density foam and fabric
- Solid ash wood base

Size: 580\*650\*880mm