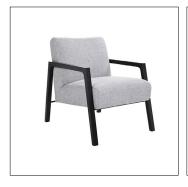

# Lounge Chiar

#### 05

- Molded plywood upholstery with high density foam and fabric Solid ash wood armrest and leg

- Molded plywood upholstery with high density foam and fabric
- Solid ash wood leg

Size: 550\*560\*800mm