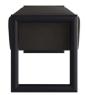

# 06. Functional Cabinet

#### 01

- Plywood with white oak veneer
- Solid ash wood door panel and side panel
- Brass finish 304 stainless steel base frame
- Brass finish 304 stainless steel & white marble handle

Size: 1000\*550\*2200mm