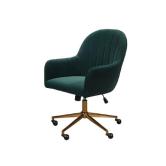

#### 05

- Molded plywood upholstery with high density foam and fabric
- Polished aluminum five-spoke swivel base
- Black PP gas lift and castors

Size: 660\*660\*850-950mm

- Molded plywood upholstery with high density foam and PU
- Brass finish 304 stainless steel armrest and base

Size: 580\*650\*880mm