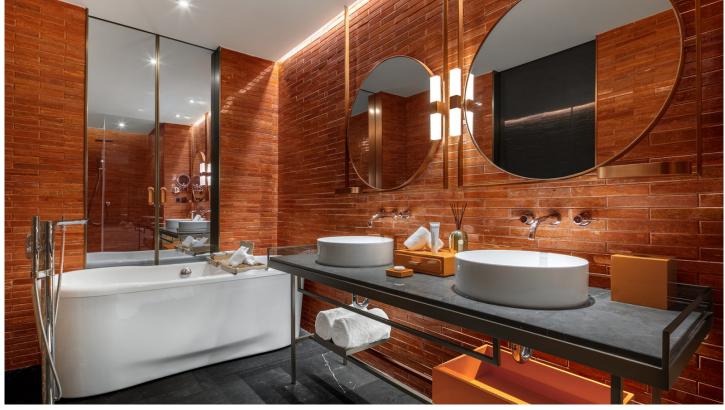

# 07. Vanity Cabinet

#### 01

MR MDF with walnut veneer lacquered

Size: 1500\*600\*900mm

- Quartz top MR MDF in high gloss painted finish

Size:1500\*600\*900mm

- White quartz top MR MDF in painted finish
- Polished 304 stainless steel towel rack

Size: 1500\*600\*900mm

- Quartz top MR MDF with white oak veneer lacquered Black powder coated metal leg cap

Size: 1500\*600\*900mm

• MR MDF with white oak veneer lacquered

Size: 1500\*600\*450mm

- White quartz top
  MR MDF with white oak veneer lacquered
- Bronze finish 304 stainless steel frame