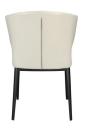

# 13. Dinning Chair

#### 01

- Molded plywood upholstery with high density foam and fabric
- Solid ash wood base

- Molded plywood upholstery with high density foam and fabric Black powder coated metal frame

Size: 460\*560\*800mm