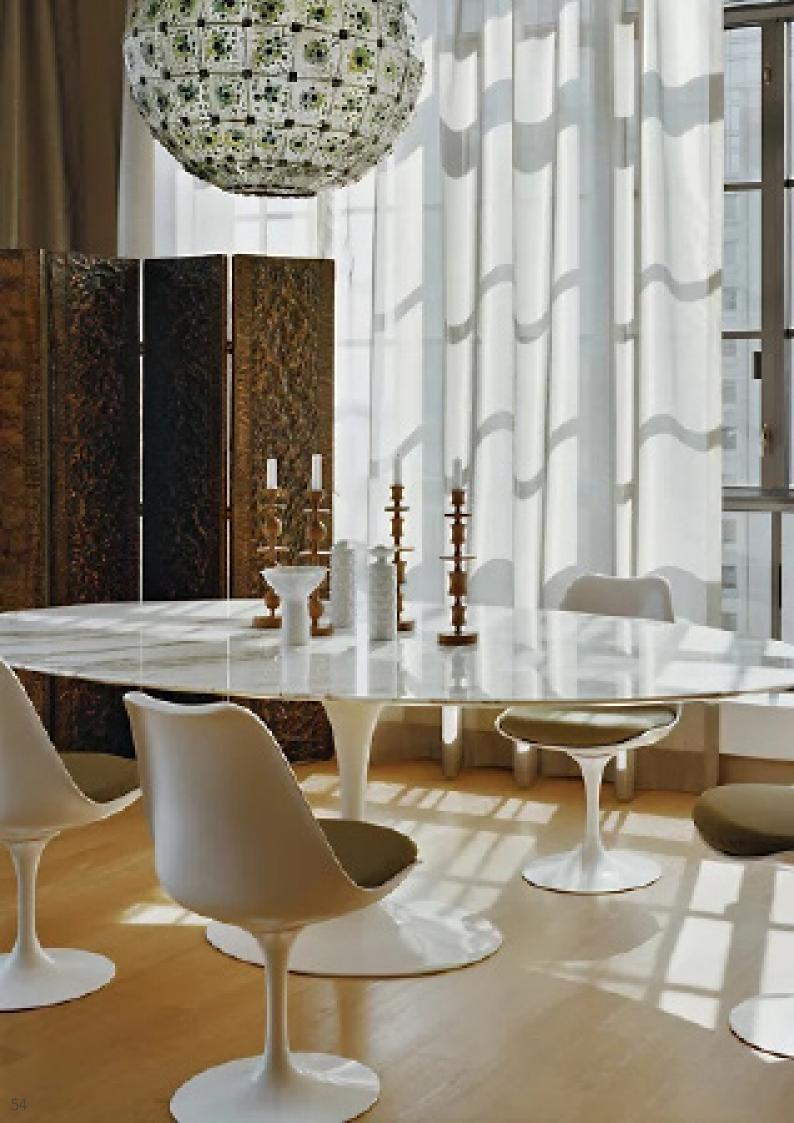

# 05. Dinning Table

# 01

- Arabescato marble top
- White powder coated metal base

Size: Dia 1000\*750mm

- MDF top in painted finish
- Solid beech wood in painted finish

Size: 1800\*900\*750mm