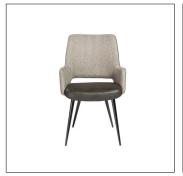

# 13. Dinning Chair

#### 01

- Molded plywood upholstery with high density foam and fabric
- Solid ash wood base

- Molded plywood upholstery with high density foam and fabric Black powder coated metal frame

Size: 460\*560\*800mm