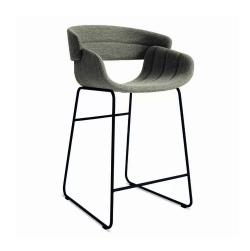

## 14. Bar Chair

#### 01

- Molded plywood upholstery with high density foam and fabric
- Brass finish 304 stainless steel base

Size: 520\*560\*1050mm

- Molded plywood upholstery with high density foam and fabric Black powder coated metal base

- Molded plywood upholstery with high density foam and fabric Polished 304 stainless steel frame

- Molded plywood upholstery with high density foam and fabric Solid ash wood base

- Molded plywood upholstery with high density foam and fabric Black powder coated metal base

- Molded plywood upholstery with high density foam and fabric Black powder coated metal base

- Molded plywood upholstery with high density foam and fabric Black powder coated metal base

- Molded plywood upholstery with high density foam and fabric Black powder coated metal base

- Molded plywood upholstery with high density foam and fabric Polished 304 stainless steel frame