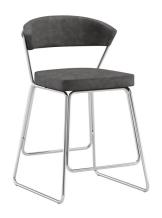

## 14. Bar Chair

- Molded plywood upholstery with high density foam and fabric Black powder coated metal base

- Molded plywood upholstery with high density foam and fabric Black powder coated metal base

- Molded plywood upholstery with high density foam and fabric Black powder coated metal base

- Molded plywood upholstery with high density foam and fabric Polished 304 stainless steel frame