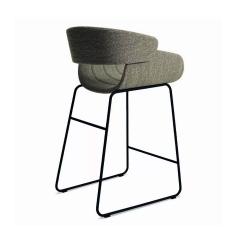

## 14. Bar Chair

#### 01

- Molded plywood upholstery with high density foam and fabric
- Brass finish 304 stainless steel base

Size: 520\*560\*1050mm

- Molded plywood upholstery with high density foam and fabric Black powder coated metal base