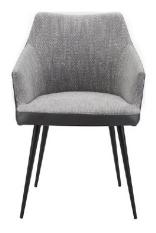

## 14. Bar Chair

#### 01

- Molded plywood upholstery with high density foam and fabric
- Brass finish 304 stainless steel base

Size: 520\*560\*1050mm

- Molded plywood upholstery with high density foam and fabric Black powder coated metal base