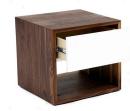

### 03

- MDF in painted finish
- MDF with walnut veneer lacquered
- Black powder coated metal base

Size: 550\*450\*550mm

- MDF with white oak veneer lacquered
- Polished 304 stainless steel leg and handle

Size: 500\*450\*550mm