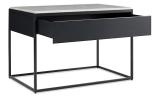

### 05

- MDF with white oak veneer carcass lacquered
- Champaign gold finish 304 stainless steel frame and handle

Size: 500\*450\*550mm

- MDF in painted finish
- MDF with walnut veneer carcass
- Black powder coated metal base

Size: 550\*450\*550mm