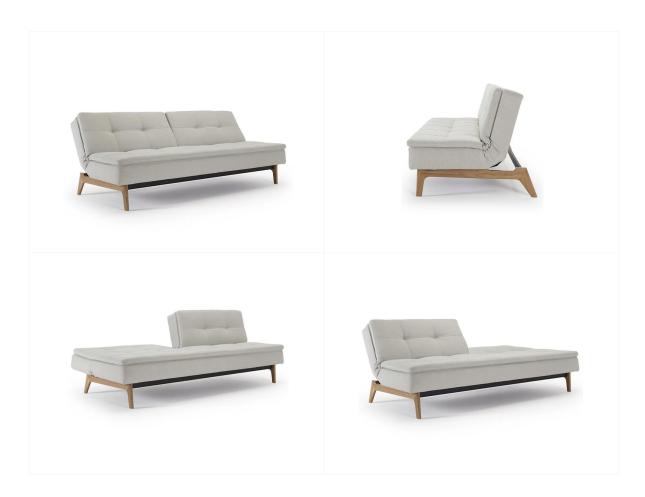

- Plywood upholstery with high density foam and fabric
  Sofa bed mechanism with mattress
  Black powder coated metal frame

- Plywood upholstery with high density foam and fabric Sofa bed mechanism with mattress Black powder coated metal base

- Plywood upholstery with high density foam and fabric Sofa bed mechanisam with mattress Black powder coated metal base

- Plywood upholstery with high density foam and fabric Sofa bed mechanism with mattress Black powder coated metal base