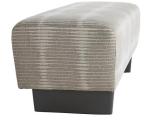

#### 05

- Plywood upholstery with high density foam and fabric Solid beech wood leg in painted finish

- Plywood upholstery with high density foam and fabric
- Solid beech wood frame
- Black powder coated metal connector

Size: 1500\*450\*450mm