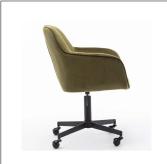

# Lounge Chiar

#### 09

- Molded plywood upholstery with high density foam and fabric Black powder coated metal base