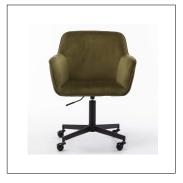

#### 03

- Molded plywood upholstery with high density foam and fabric Solid ash wood leg

Size: 660\*660\*880mm

- Molded plywood upholstery with high density foam and fabric
- Polished aluminum swivel base

Size: 660\*660\*880mm