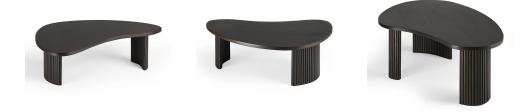

# 03. Coffe Table

#### 01

- MDF in painted finish
- Solid ash wood base

Size: 1200\*600\*450mm

- Black quartz top Solid white oak wood base

Size: Dia1200\*450mm

#### 03

- Cararra white marble topBlack powder coated metal base

Size: Dia 1200\*450mm

- MDF with white oak veneer lacquered
- Solid ash wood base

Size: 1000\*450\*450mm

#### 05

- MDF with white oak veneer lacquered
- Solid ash wood base

Size: Dia1200\*450mm

Size: Dia1000\*450mm

# 07

• Solid ash wood top and base

Size: 1200\*600\*450mm

MDF with walnut veneer lacquered

Size: Dia 1000\*450mm

#### 09

- Cararra white marble top Black powder coated metal base

Size: 1200\*600\*450mm