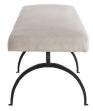

## 11. Ottoman

#### 05

- Plywood upholstery with high density foam and fabric Black powder coated metal base

Size: 460\*460\*450mm

- Plywood upholstery with high density foam and fabric Polished 304 stainless steel base