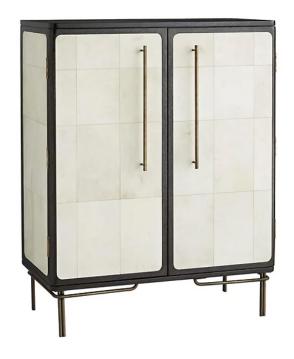

#### 01

- Plywood with white oak veneer
- Solid ash wood door panel and side panel
- Brass finish 304 stainless steel base frame
- Brass finish 304 stainless steel & white marble handle

Size: 1000\*550\*2200mm