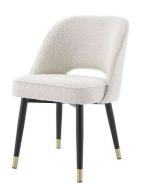

# 13. Dinning Chair

#### 01

- Molded plywood upholstery with high density foam and fabric
- Solid ash wood base

- Molded plywood upholstery with high density foam and fabric Black powder coated metal frame

Size: 460\*560\*800mm