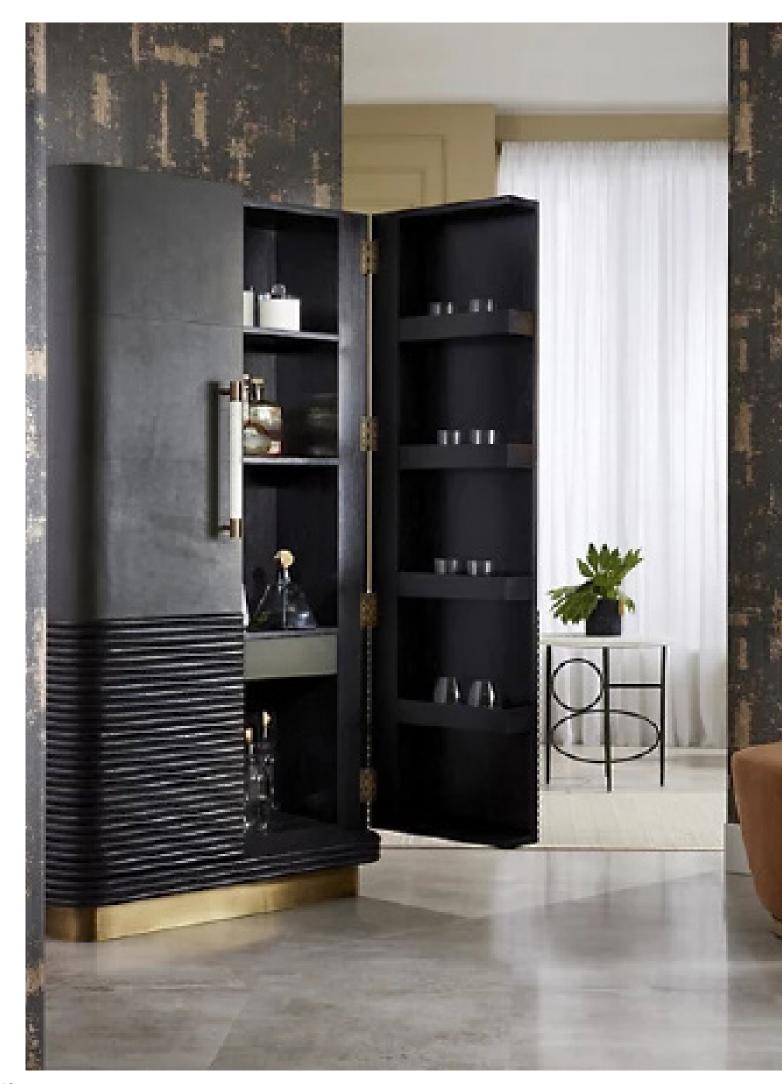

# 06. Functional Cabinet

#### 01

- Plywood with white oak veneer
- Solid ash wood door panel and side panel
- Brass finish 304 stainless steel base frame
- Brass finish 304 stainless steel & white marble handle

Size: 1000\*550\*2200mm