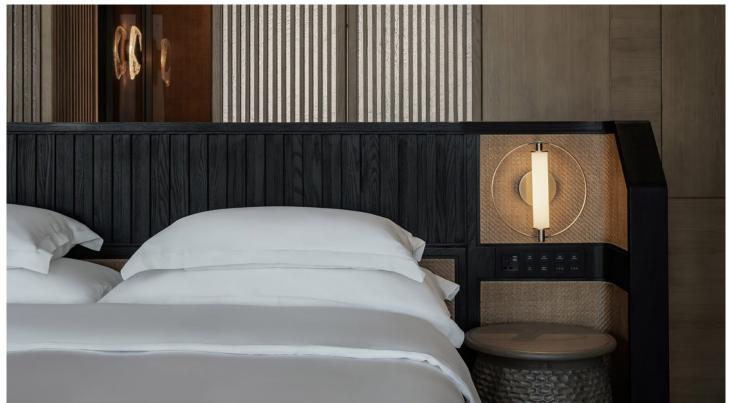

## 01. Nightstand

### 01

- Concrete top
- MDF with walnut veneer carcass lacquered
- Polished 304 stainless steel leg and handle

Size: 500\*500\*460mm

- Cararra white marble top
- MDF in painted finish
- Black powder coated metal base