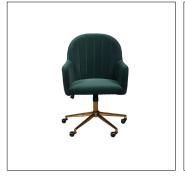

## 08. Desk Chair

#### 01

- Molded plywood upholstery with high density foam and fabric
- Polished aluminum swivel base
- Black PP castors and gas lift

Size: 660\*660\*850-950mm

- Molded plywood upholstery with high density foam and fabric
- Solid ash wood base