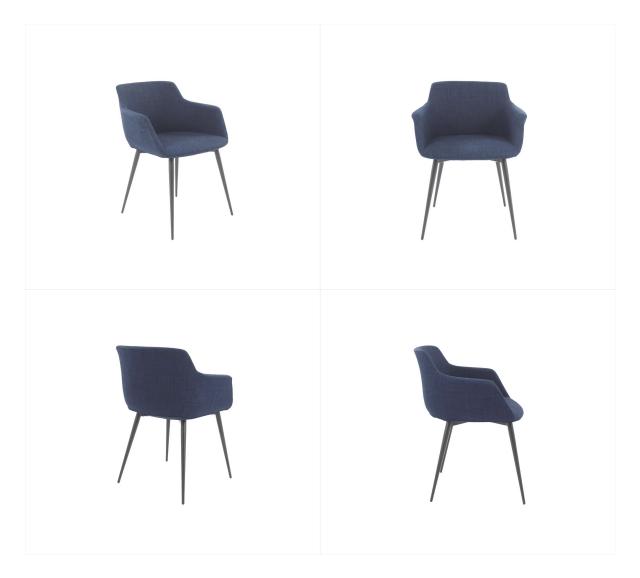

# 13. Dinning Chair

#### 01

- Molded plywood upholstery with high density foam and fabric
- Solid ash wood base

- Molded plywood upholstery with high density foam and fabric Black powder coated metal frame

Size: 460\*560\*800mm

- Molded plywood upholstery with high density foam and fabric Black powder coated metal frame

- Molded plywood upholstery with high density foam and fabric Black powder coated metal base

Size: 460\*560\*800mm

- Molded plywood upholstery with high density foam and fabric Gray powder coated metal base

- Molded plywood upholstery with high density foam and fabric Black powder coated metal base

Size: 460\*560\*800mm

- Molded plywood upholstery with high density foam and fabric Black powder coated metal base

- Molded plywood upholstery with high density foam and fabric
- Solid ash wood leg

Size: 550\*560\*800mm

#### 09

- Molded plywood upholstery with high density foam and fabric Black powder coated metal frame

- Molded plywood upholstery with high density foam and fabric
- Solid ash wood leg

Size: 550\*560\*800mm

- Molded plywood upholstery with high density foam and fabric
- Solid ash wood leg
  Brass finish 304 stainless steel leg cap

- Molded plywood upholstery with high density foam and fabric Solid ash wood frame

Size: 550\*560\*800mm

#### 13

- Molded plywood upholstery with high density foam and fabric
- Black powder coated metal base