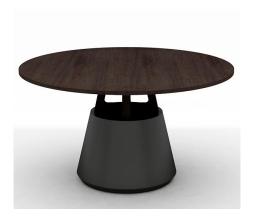

#### 01

- MDF in painted finish
- Solid ash wood base

Size: 1200\*600\*450mm

- Black quartz top Solid white oak wood base

Size: Dia1200\*450mm

#### 03

- Cararra white marble topBlack powder coated metal base

Size: Dia 1200\*450mm

- MDF with white oak veneer lacquered
- Solid ash wood base

Size: 1000\*450\*450mm

#### 05

- MDF with white oak veneer lacquered
- Solid ash wood base

Size: Dia1200\*450mm

Size: Dia1000\*450mm

# 07

• Solid ash wood top and base

Size: 1200\*600\*450mm

MDF with walnut veneer lacquered

Size: Dia 1000\*450mm

#### 09

- Cararra white marble top Black powder coated metal base

Size: 1200\*600\*450mm