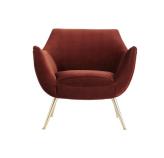

# Lounge Chiar

#### 01

- Molded plywood upholstery with high density foam and fabric
- Brass finish 304 stainless steel base

- Plywood upholstery with high density foam and fabric
- Solid ash wood frame
- Black powder coated metal base

Size: 550\*560\*800mm