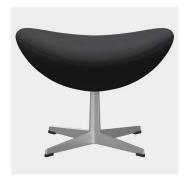

## 08. Desk Chair

#### 01

- Molded plywood upholstery with high density foam and fabric
- Polished aluminum swivel base
- Black PP castors and gas lift

Size: 660\*660\*850-950mm

- Molded plywood upholstery with high density foam and fabric
- Solid ash wood base