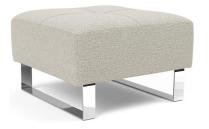

## 11. Ottoman

#### 01

- Plywood upholstery with high density foam and fabric Polished 304 stainless steel base

Size: 850\*800\*1150mm

- Plywood upholstery with high density foam and fabric Bronze finish 304 stainless steel base