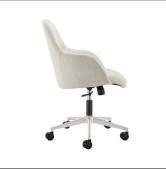

## 08. Desk Chair

#### 05

- Molded plywood upholstery with high density foam and fabric
- Polished aluminum five-spoke swivel base
- Black PP gas lift and castors

Size: 660\*660\*850-950mm

- Molded plywood upholstery with high density foam and PU
- Brass finish 304 stainless steel armrest and base