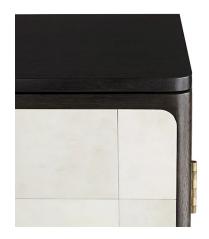

#### 01

- Plywood with white oak veneer
- Solid ash wood door panel and side panel
- Brass finish 304 stainless steel base frame
- Brass finish 304 stainless steel & white marble handle

Size: 1000\*550\*2200mm