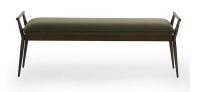

## 11. Ottoman

#### 01

- Plywood upholstery with high density foam and fabric Polished 304 stainless steel base

Size: 850\*800\*1150mm

- Plywood upholstery with high density foam and fabric Bronze finish 304 stainless steel base