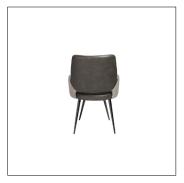

# 13. Dinning Chair

- Molded plywood upholstery with high density foam and fabric Black powder coated metal frame

- Molded plywood upholstery with high density foam and fabric Black powder coated metal base

Size: 460\*560\*800mm