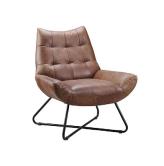

# Lounge Chiar

#### 01

- Molded plywood upholstery with high density foam and fabric
- Brass finish 304 stainless steel base

- Plywood upholstery with high density foam and fabric
- Solid ash wood frame
- Black powder coated metal base