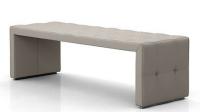

Size: 550\*450\*450mm

01

• Plywood upholstery with high density foam and PU

- Plywood upholstery with high density foam and fabric
- Black powder coated metal leg

Size:1500\*450\*450mm