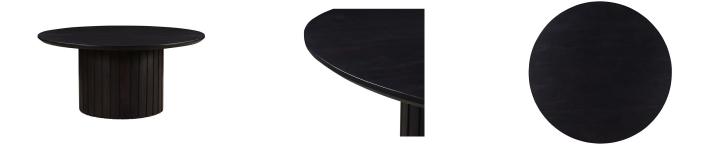

#### 05

- MDF with white oak veneer lacquered
- Solid ash wood base

Size: Dia1200\*450mm

Size: Dia1000\*450mm