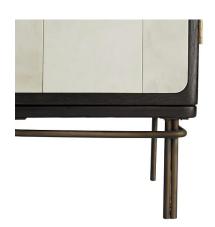

#### 01

- Plywood with white oak veneer
- Solid ash wood door panel and side panel
- Brass finish 304 stainless steel base frame
- Brass finish 304 stainless steel & white marble handle

Size: 1000\*550\*2200mm