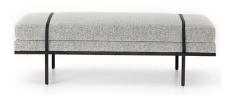

Size: 550\*450\*450mm

01

• Plywood upholstery with high density foam and PU

- Plywood upholstery with high density foam and fabric
- Black powder coated metal leg

Size:1500\*450\*450mm