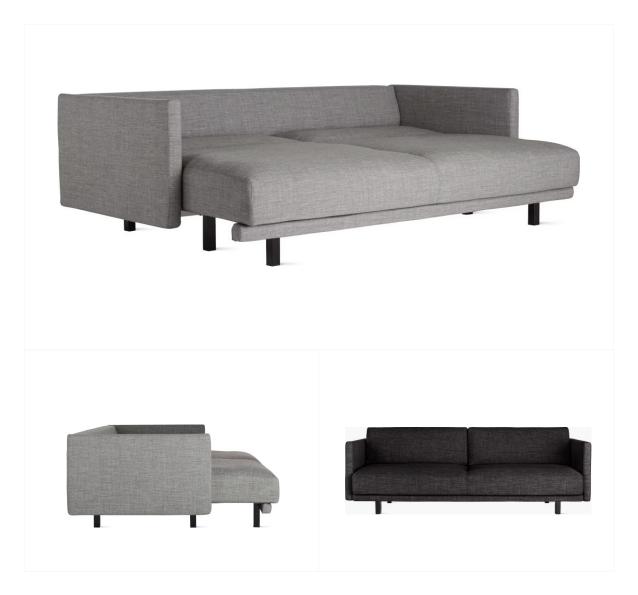

## 10. Sofa

- Plywood upholstery with high density foam and fabricBlack powder coated metal frame

- Plywood upholstery with high density foam and fabric Solid ash wood leg Black powder coated metal leg

- Plywood upholstery with high density foam and fabricBronze finish 304 stainless steel base

- Plywood upholstery with high density foam and fabric Black powder coated metal base

- Plywood upholstery with high density foam and fabric Black powder coated metal base

- Plywood upholstery with high density foam and fabric Solid ash wood base

• Plywood upholstery with high density foam and fabric

- Plywood upholstery with high density foam and fabric Solid ash wood leg

- Plywood upholstery with high density foam and fabric Bronze finish 304 stainless steel leg