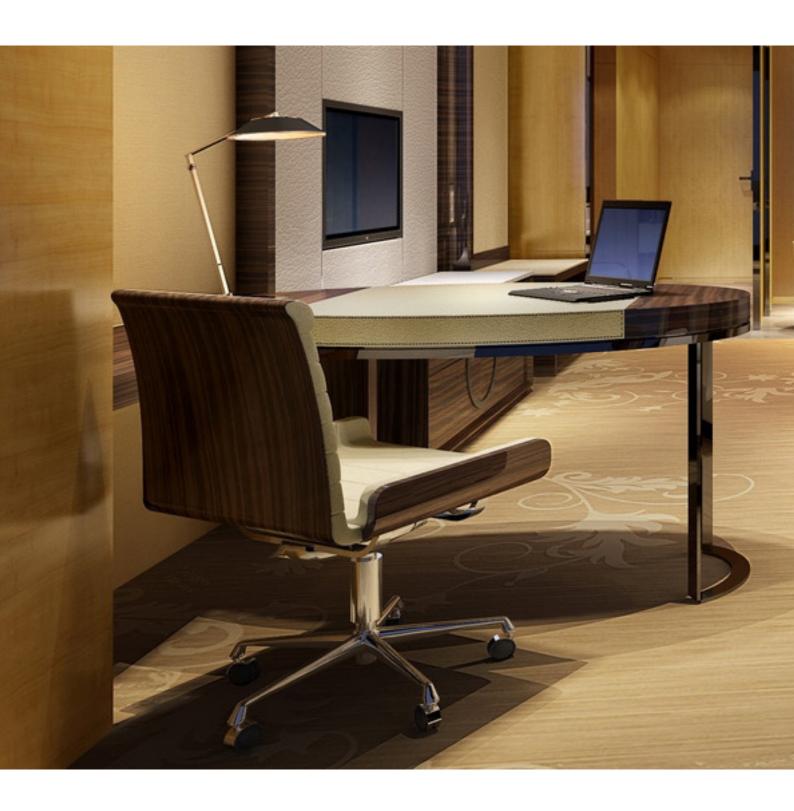

## 02. Desk

### 01

- MDF with walnut veneer lacquered
  MDF wrapped leather
  Polished 304 stainless steel base

- MDF top in painted finish Molded plywood with walnut veneer base panel Tempered clear glass top Polished 304 stainless steel base

## 08. Desk Chair

#### 01

- Molded plywood upholstery with high density foam and fabric
- Polished aluminum swivel base
- Black PP castors and gas lift

Size: 660\*660\*850-950mm

- Molded plywood upholstery with high density foam and fabric
- Solid ash wood base