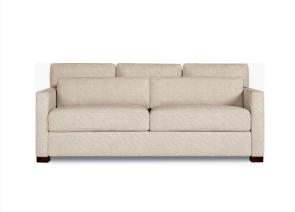

## 10. Sofa

- Plywood upholstery with high density foam and fabricBlack powder coated metal frame

- Plywood upholstery with high density foam and fabric Solid ash wood leg Black powder coated metal leg

- Plywood upholstery with high density foam and fabricBronze finish 304 stainless steel base

- Plywood upholstery with high density foam and fabric Black powder coated metal base

- Plywood upholstery with high density foam and fabric Black powder coated metal base

- Plywood upholstery with high density foam and fabric Solid ash wood base

• Plywood upholstery with high density foam and fabric

- Plywood upholstery with high density foam and fabric Solid ash wood leg

- Plywood upholstery with high density foam and fabric Bronze finish 304 stainless steel leg