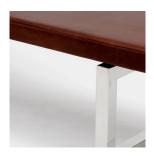

## 11. Ottoman

#### 01

- Plywood upholstery with high density foam and fabric Polished 304 stainless steel base

Size: 850\*800\*1150mm

- Plywood upholstery with high density foam and fabric Bronze finish 304 stainless steel base