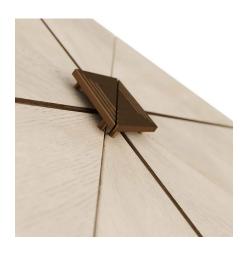

#### 01

- Plywood with white oak veneer
- Solid ash wood door panel and side panel
- Brass finish 304 stainless steel base frame
- Brass finish 304 stainless steel & white marble handle

Size: 1000\*550\*2200mm