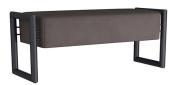

## 11. Ottoman

- Plywood upholstery with high density foam and fabric Bronze finish 304 stainless steel base

Size: 550\*550\*450mm

- Plywood upholstery with high density foam and fabric Black powder coated metal swivel base

Size: 550\*450\*450mm

01

• Plywood upholstery with high density foam and PU

- Plywood upholstery with high density foam and fabric
- Black powder coated metal leg

Size:1500\*450\*450mm