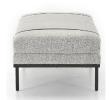

#### 03

- Plywood upholstery with high density foam ans fabric Black powder coated metal frame

- Plywood upholstery with high density foam and fabric Brass finish 304 stainless steel base

Size:1500\*450\*450mm