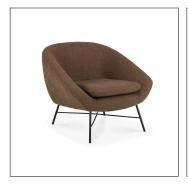

# Lounge Chiar

#### 03

- Molded plywood upholstery with high density foam and fabric
- Black powder coated metal base

- Molded plywood upholstery with high density foam and fabric
- Black powder coated metal base

Size: 550\*560\*800mm