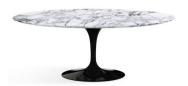

# 01

- Arabescato marble top
- White powder coated metal base

Size: Dia 1000\*750mm

- MDF top in painted finish
- Solid beech wood in painted finish

Size: 1800\*900\*750mm