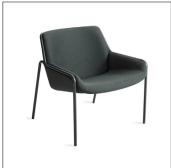

# Lounge Chiar

#### 01

- Molded plywood upholstery with high density foam and fabric
- Brass finish 304 stainless steel base

- Plywood upholstery with high density foam and fabric
- Solid ash wood frame
- Black powder coated metal base