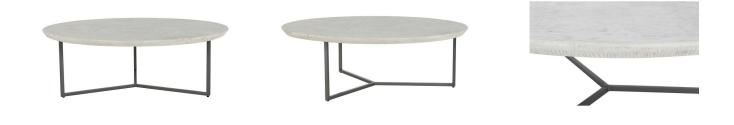

#### 03

- Cararra white marble topBlack powder coated metal base

Size: Dia 1200\*450mm

- MDF with white oak veneer lacquered
- Solid ash wood base

Size: 1000\*450\*450mm