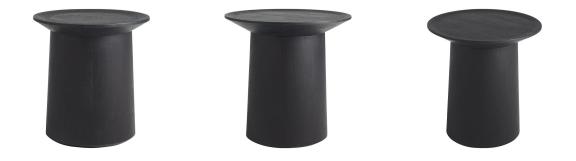

# 04. Side Table

# 01

- MDF in painted finish top
- Gray powder coated metal base

Size: 500\*350\*600mm

- MDF with white oak veneer top lacquered Solid ash wood base

Size: Dia 450\*600mm

# 03

- MDF with white oak veneer lacqueredSolid ash wood base

Size: Dia 450\*600mm

- MDF with white oak veneer top lacquered Solid ash wood base

Size: Dia 450\*600mm

# 05

- MDF with white oak veneer lacqueredSolid ash wood base

Size: Dia 450\*600mm

MDF with walnut veneer lacquered

Size: 450\*450\*600mm