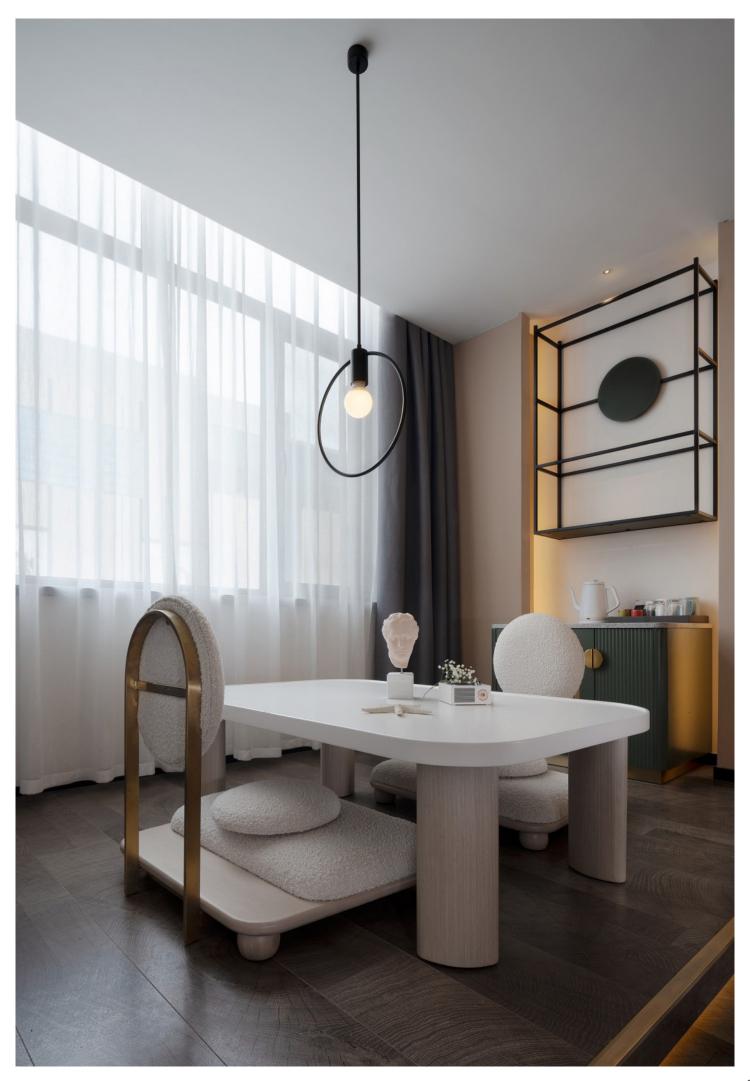

# 05. Dinning Table

# 01

- Arabescato marble top
- White powder coated metal base

Size: Dia 1000\*750mm

- MDF top in painted finish
- Solid beech wood in painted finish

Size: 1800\*900\*750mm