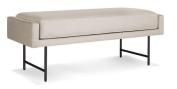

## 11. Ottoman

- Plywood upholstery with high density foam and fabric Bronze finish 304 stainless steel base

Size: 550\*550\*450mm

- Plywood upholstery with high density foam and fabric Black powder coated metal swivel base

Size: 550\*450\*450mm

01

• Plywood upholstery with high density foam and PU

- Plywood upholstery with high density foam and fabric
- Black powder coated metal leg

Size:1500\*450\*450mm