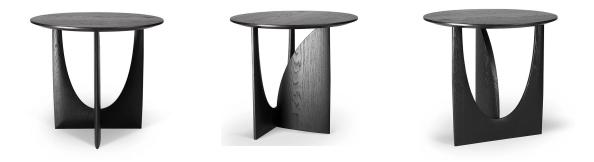

# 04. Side Table

# 01

- MDF in painted finish top
- Gray powder coated metal base

Size: 500\*350\*600mm

- MDF with white oak veneer top lacquered Solid ash wood base

Size: Dia 450\*600mm

# 03

- MDF with white oak veneer lacqueredSolid ash wood base

Size: Dia 450\*600mm

- MDF with white oak veneer top lacquered Solid ash wood base

Size: Dia 450\*600mm