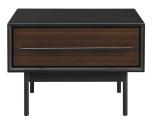

## 01. Nightstand

### 01

- Concrete top
- MDF with walnut veneer carcass lacquered
- Polished 304 stainless steel leg and handle

Size: 500\*500\*460mm

- Cararra white marble top
- MDF in painted finish
- Black powder coated metal base