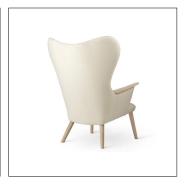

# Lounge Chiar

#### 01

- Molded plywood upholstery with high density foam and fabric
- Brass finish 304 stainless steel base

- Plywood upholstery with high density foam and fabric
- Solid ash wood frame
- Black powder coated metal base

Size: 550\*560\*800mm