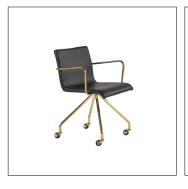

## 08. Desk Chair

#### 07

- Molded plywood upholstery with high density foam and PU
- Bronze finish 304 stainless steel swivel base
- Black PP castors

Size: 580\*650\*850-950mm

- Molded plywood upholstery with high density foam and PU Black powder coated metal swivel base
- Black PP castors