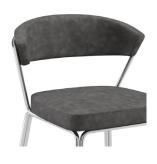

#### 01

- Molded plywood upholstery with high density foam and fabric
- Brass finish 304 stainless steel base

Size: 520\*560\*1050mm

- Molded plywood upholstery with high density foam and fabric Black powder coated metal base