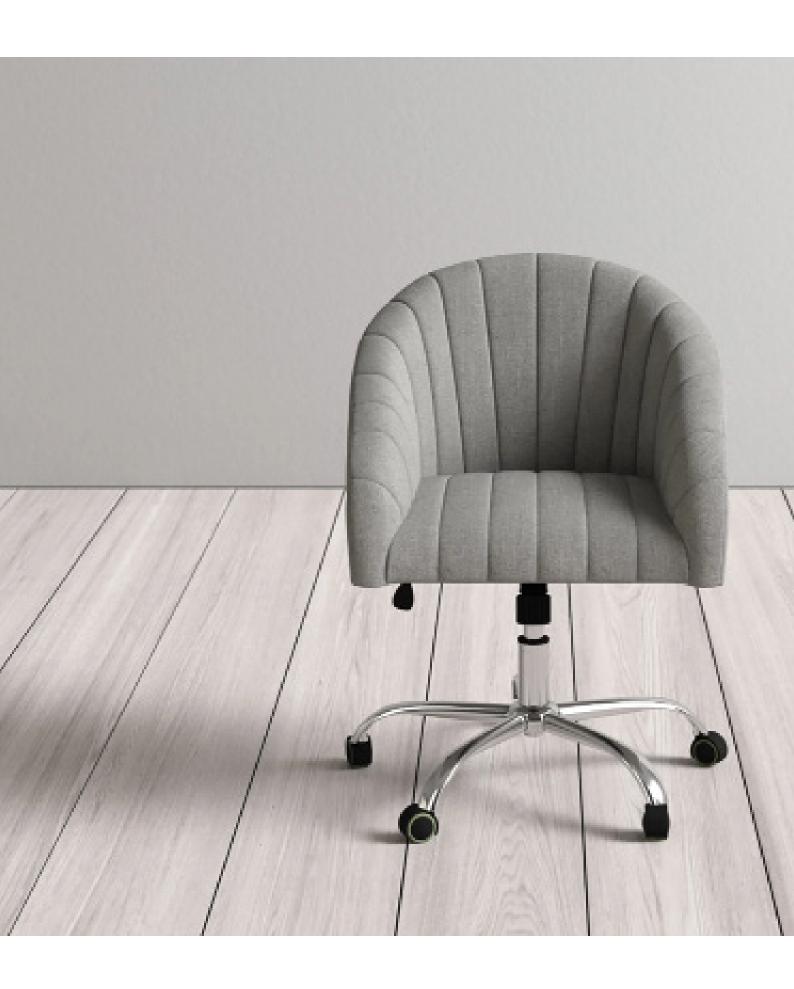

## 08. Desk Chair

#### 01

- Molded plywood upholstery with high density foam and fabric
- Polished aluminum swivel base
- Black PP castors and gas lift

Size: 660\*660\*850-950mm

- Molded plywood upholstery with high density foam and fabric
- Solid ash wood base