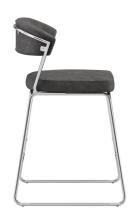

## 14. Bar Chair

- Molded plywood upholstery with high density foam and fabric Black powder coated metal base

- Molded plywood upholstery with high density foam and fabric Black powder coated metal base

- Molded plywood upholstery with high density foam and fabric Black powder coated metal base

- Molded plywood upholstery with high density foam and fabric Polished 304 stainless steel frame