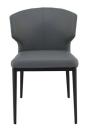

# 13. Dinning Chair

#### 01

- Molded plywood upholstery with high density foam and fabric
- Solid ash wood base

- Molded plywood upholstery with high density foam and fabric Black powder coated metal frame

Size: 460\*560\*800mm