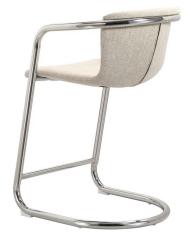

# Lounge Chiar

#### 01

- Molded plywood upholstery with high density foam and fabric
- Brass finish 304 stainless steel base

- Plywood upholstery with high density foam and fabric
- Solid ash wood frame
- Black powder coated metal base

Size: 550\*560\*800mm