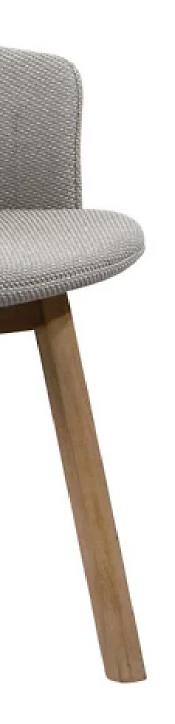

# 13. Dinning Chair

- Molded plywood upholstery with high density foam and fabric Black powder coated metal base

- Molded plywood upholstery with high density foam and fabric
- Solid ash wood leg

Size: 550\*560\*800mm