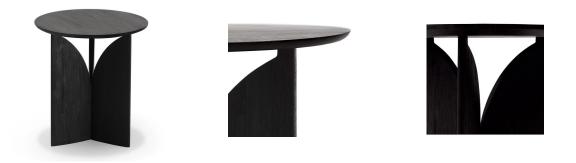

# 04. Side Table

# 03

- MDF with white oak veneer lacqueredSolid ash wood base

Size: Dia 450\*600mm

- MDF with white oak veneer top lacquered Solid ash wood base

Size: Dia 450\*600mm

# 05

- MDF with white oak veneer lacqueredSolid ash wood base

Size: Dia 450\*600mm

MDF with walnut veneer lacquered

Size: 450\*450\*600mm