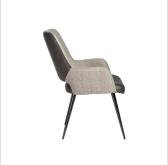

# 13. Dinning Chair

#### 01

- Molded plywood upholstery with high density foam and fabric
- Solid ash wood base

- Molded plywood upholstery with high density foam and fabric Black powder coated metal frame

Size: 460\*560\*800mm