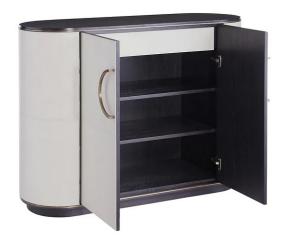

# 06. Functional Cabinet

- Plywood with white oak veneer Solid ash wood door panel / side panel and base frame Brass finish 304 stainless steel handle

Size:1000\*550\*900mm

- Plywood with white oak veneer carcass
- Brass finish 304 stainless steel base frame / handle and trim

Size: 1000\*550\*2200mm

- Plywood in painted finish carcass
- MDF in painted finish door panel
- Black finish 304 stainless steel base and handle

Size: 1000\*550\*2200mm

- Plywood with white oak veneer carcass
- Solid ash wood door panel and base Brass finish 304 stainless steel handle