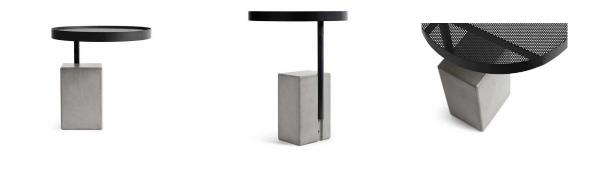

#### 09

- Black powder coated metal top and frameConcrete base

Size:650\*450\*600mm