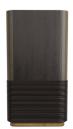

Size: 1000\*550\*2200mm

- Plywood in painted finish carcass
- MDF in painted finish door panel
- Black finish 304 stainless steel base and handle

Size: 1000\*550\*2200mm

- Plywood with white oak veneer carcass
- Solid ash wood door panel and base Brass finish 304 stainless steel handle

Size: 1000\*550\*900mm

- Plywood with white oak veneer top Plywood in painted finish door panel and side panel Brass finish 304 stainless steel handle and trim
- Black powder coated metal base frame

Size: 1000\*550\*900mm