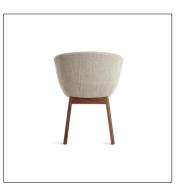

#### 01

- Molded plywood upholstery with high density foam and fabric
- Brass finish 304 stainless steel base

- Plywood upholstery with high density foam and fabric
- Solid ash wood frame
- Black powder coated metal base