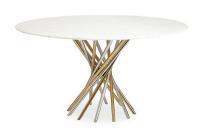

# 05. Dinning Table

# 01

- Arabescato marble top
- White powder coated metal base

Size: Dia 1000\*750mm

- MDF top in painted finish
- Solid beech wood in painted finish

Size: 1800\*900\*750mm