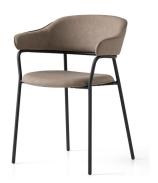

# 13. Dinning Chair

#### 01

- Molded plywood upholstery with high density foam and fabric
- Solid ash wood base

- Molded plywood upholstery with high density foam and fabric Black powder coated metal frame

Size: 460\*560\*800mm