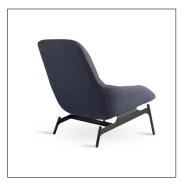

#### 05

- Molded plywood upholstery with high density foam and fabric Solid ash wood armrest and leg

- Molded plywood upholstery with high density foam and fabric
- Solid ash wood leg

Size: 550\*560\*800mm