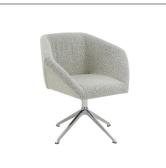

## 08. Desk Chair

#### 01

- Molded plywood upholstery with high density foam and fabric
- Polished aluminum swivel base
- Black PP castors and gas lift

Size: 660\*660\*850-950mm

- Molded plywood upholstery with high density foam and fabric
- Solid ash wood base