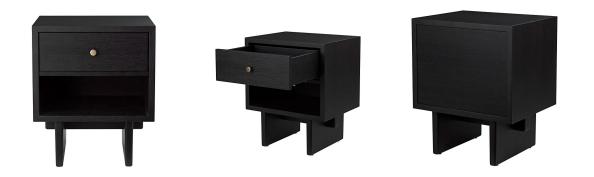

## 01. Nightstand

### 01

- Concrete top
- MDF with walnut veneer carcass lacquered
- Polished 304 stainless steel leg and handle

Size: 500\*500\*460mm

- Cararra white marble top
- MDF in painted finish
- Black powder coated metal base

Size: 500\*450\*550mm