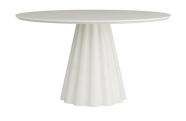

# 01

- Arabescato marble top
- White powder coated metal base

Size: Dia 1000\*750mm

- MDF top in painted finish
- Solid beech wood in painted finish

Size: 1800\*900\*750mm

#### 03

• MDF with white oak veneer lacquered

Size : Dia 600\*450mm

- Tempered clear glass top Solid ash wood base

Size: Dia 1200\*750mm

# 05

- White marble top MDF in painted finish pillar

Size:Dia1200\*750mm

- MDF with white oak veneer top
- Solid ash wood base in pained finish

Size: 800\*800\*750mm

#### 07

- MDF with white oak veneer topSolid ash wood base in painted finish

Size: 1600\*800\*750mm

- White marble top Black powder coated metal base

Size: Dia 800\*750mm

#### 09

- MDF with walnut veneer top Solid ash wood base in painted finish

Size: Dia 1000\*750mm

- White marble top White powder coated metai frame

Size: 1800\*900\*750mm

- Marble top Silver and gold finish 304 stainless steel base