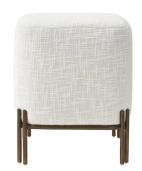

## 11. Ottoman

#### 01

- Plywood upholstery with high density foam and fabric Polished 304 stainless steel base

Size: 850\*800\*1150mm

- Plywood upholstery with high density foam and fabric Bronze finish 304 stainless steel base

Size: 450\*450\*450mm

#### 03

- Plywood upholstery with high density foam and fabric Polished 304 stainless steel base

Size: 460\*400\*450mm

- Plywood upholstery with high density foam and fabric Black powder coated metal base frame

#### 05

- Plywood upholstery with high density foam and fabric Black powder coated metal base

Size: 460\*460\*450mm

- Plywood upholstery with high density foam and fabric Polished 304 stainless steel base

Size: 460\*460\*450mm

#### 07

- Plywood upholstery with high density foam and fabric
- Polished 304 stainless steel base

Size: Dia 420\*450mm

- Plywood upholstery with high density foam and fabric
- Solid ash wood base

Size: 460\*460\*450mm

- Plywood upholstery with high density foam and fabric Bronze finish 304 stainless steel base

Size: 550\*550\*450mm

- Plywood upholstery with high density foam and fabric Black powder coated metal swivel base

Size: 550\*450\*450mm

01

• Plywood upholstery with high density foam and PU

- Plywood upholstery with high density foam and fabric
- Black powder coated metal leg

Size:1500\*450\*450mm