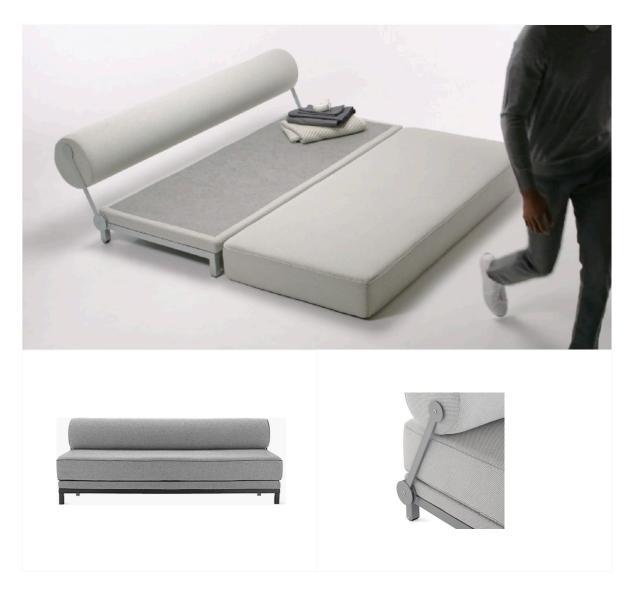

- Plywood upholstery with high density foam and fabric
  Sofa bed mechanism with mattress
  Black powder coated metal frame

- Plywood upholstery with high density foam and fabric Sofa bed mechanism with mattress Black powder coated metal base

- Plywood upholstery with high density foam and fabric Sofa bed mechanisam with mattress Black powder coated metal base

- Plywood upholstery with high density foam and fabric Sofa bed mechanism with mattress Black powder coated metal base