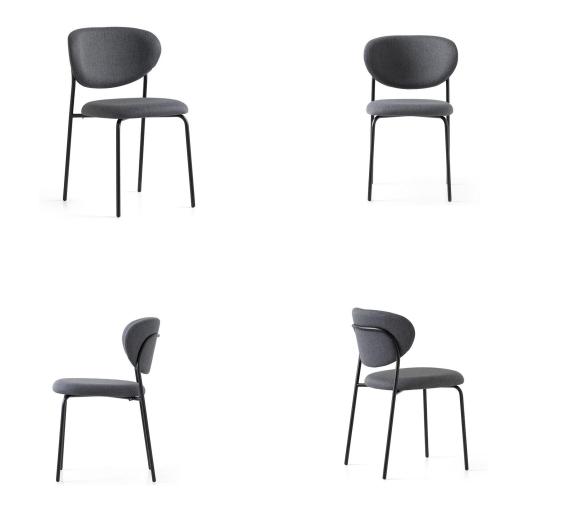

# 13. Dinning Chair

#### 01

- Molded plywood upholstery with high density foam and fabric
- Solid ash wood base

- Molded plywood upholstery with high density foam and fabric Black powder coated metal frame

Size: 460\*560\*800mm

- Molded plywood upholstery with high density foam and fabric Black powder coated metal frame

- Molded plywood upholstery with high density foam and fabric Black powder coated metal base

Size: 460\*560\*800mm