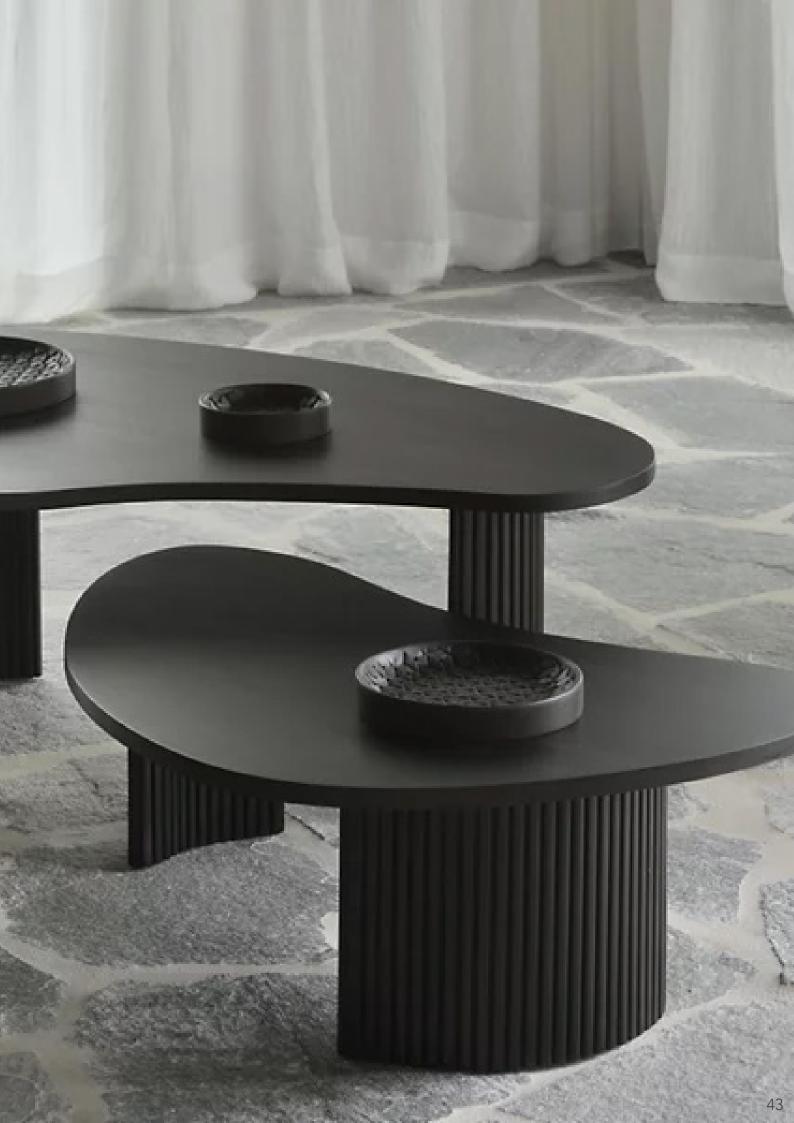

# 03. Coffe Table

#### 01

- MDF in painted finish
- Solid ash wood base

Size: 1200\*600\*450mm

- Black quartz top Solid white oak wood base

Size: Dia1200\*450mm

#### 03

- Cararra white marble topBlack powder coated metal base

Size: Dia 1200\*450mm

- MDF with white oak veneer lacquered
- Solid ash wood base

Size: 1000\*450\*450mm

#### 05

- MDF with white oak veneer lacquered
- Solid ash wood base

Size: Dia1200\*450mm

Size: Dia1000\*450mm

# 07

• Solid ash wood top and base

Size: 1200\*600\*450mm

MDF with walnut veneer lacquered

Size: Dia 1000\*450mm

#### 09

- Cararra white marble top Black powder coated metal base

Size: 1200\*600\*450mm