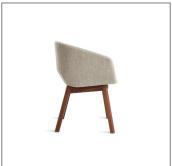

#### 01

- Molded plywood upholstery with high density foam and fabric
- Brass finish 304 stainless steel base

- Plywood upholstery with high density foam and fabric
- Solid ash wood frame
- Black powder coated metal base