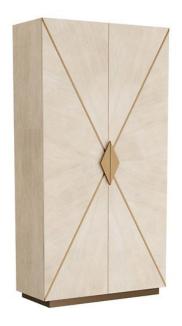

#### 01

- Plywood with white oak veneer
- Solid ash wood door panel and side panel
- Brass finish 304 stainless steel base frame
- Brass finish 304 stainless steel & white marble handle

Size: 1000\*550\*2200mm