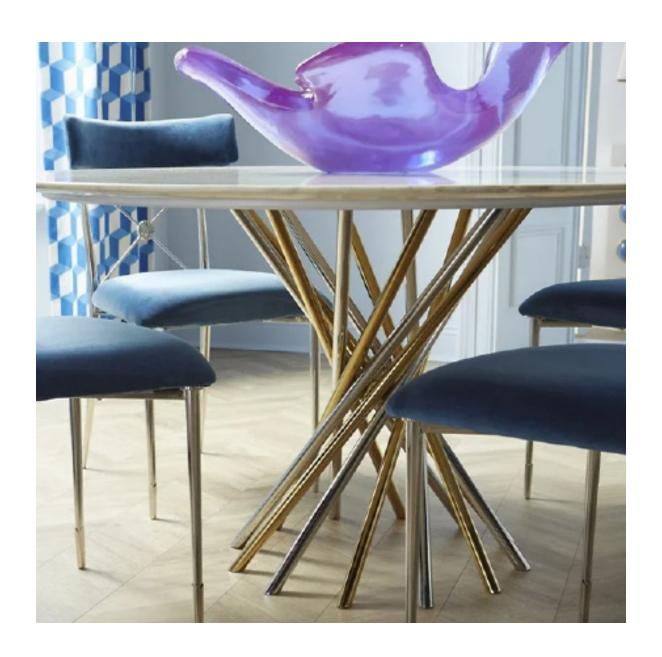

# 05. Dinning Table

# 01

- Arabescato marble top
- White powder coated metal base

Size: Dia 1000\*750mm

- MDF top in painted finish
- Solid beech wood in painted finish

Size: 1800\*900\*750mm

#### 03

• MDF with white oak veneer lacquered

Size : Dia 600\*450mm

- Tempered clear glass top Solid ash wood base

Size: Dia 1200\*750mm

# 05

- White marble top MDF in painted finish pillar

Size:Dia1200\*750mm

- MDF with white oak veneer top
- Solid ash wood base in pained finish

Size: 800\*800\*750mm

#### 07

- MDF with white oak veneer topSolid ash wood base in painted finish

Size: 1600\*800\*750mm

- White marble top Black powder coated metal base

Size: Dia 800\*750mm

#### 09

- MDF with walnut veneer top Solid ash wood base in painted finish

Size: Dia 1000\*750mm

- White marble top White powder coated metai frame

Size: 1800\*900\*750mm

- Marble top Silver and gold finish 304 stainless steel base