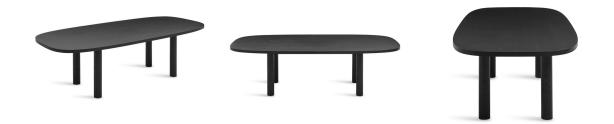

# 03. Coffe Table

#### 01

- MDF in painted finish
- Solid ash wood base

Size: 1200\*600\*450mm

- Black quartz top Solid white oak wood base

Size: Dia1200\*450mm

#### 03

- Cararra white marble topBlack powder coated metal base

Size: Dia 1200\*450mm

- MDF with white oak veneer lacquered
- Solid ash wood base

Size: 1000\*450\*450mm

#### 05

- MDF with white oak veneer lacquered
- Solid ash wood base

Size: Dia1200\*450mm

Size: Dia1000\*450mm

# 07

• Solid ash wood top and base

Size: 1200\*600\*450mm

MDF with walnut veneer lacquered

Size: Dia 1000\*450mm

#### 09

- Cararra white marble top Black powder coated metal base

Size: 1200\*600\*450mm