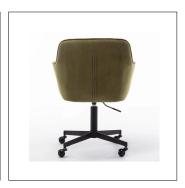

# Lounge Chiar

#### 09

- Molded plywood upholstery with high density foam and fabric Black powder coated metal base