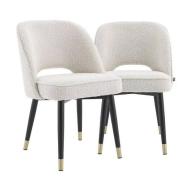

# 13. Dinning Chair

#### 01

- Molded plywood upholstery with high density foam and fabric
- Solid ash wood base

- Molded plywood upholstery with high density foam and fabric Black powder coated metal frame

Size: 460\*560\*800mm