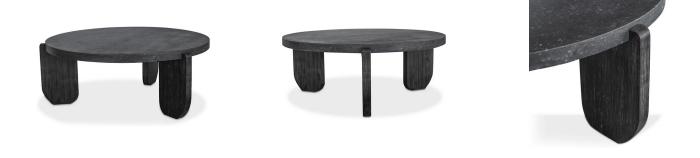

# 03. Coffe Table

#### 01

- MDF in painted finish
- Solid ash wood base

Size: 1200\*600\*450mm

- Black quartz top Solid white oak wood base

Size: Dia1200\*450mm

#### 03

- Cararra white marble topBlack powder coated metal base

Size: Dia 1200\*450mm

- MDF with white oak veneer lacquered
- Solid ash wood base

Size: 1000\*450\*450mm

#### 05

- MDF with white oak veneer lacquered
- Solid ash wood base

Size: Dia1200\*450mm

Size: Dia1000\*450mm

# 07

• Solid ash wood top and base

Size: 1200\*600\*450mm

MDF with walnut veneer lacquered

Size: Dia 1000\*450mm

#### 09

- Cararra white marble top Black powder coated metal base

Size: 1200\*600\*450mm