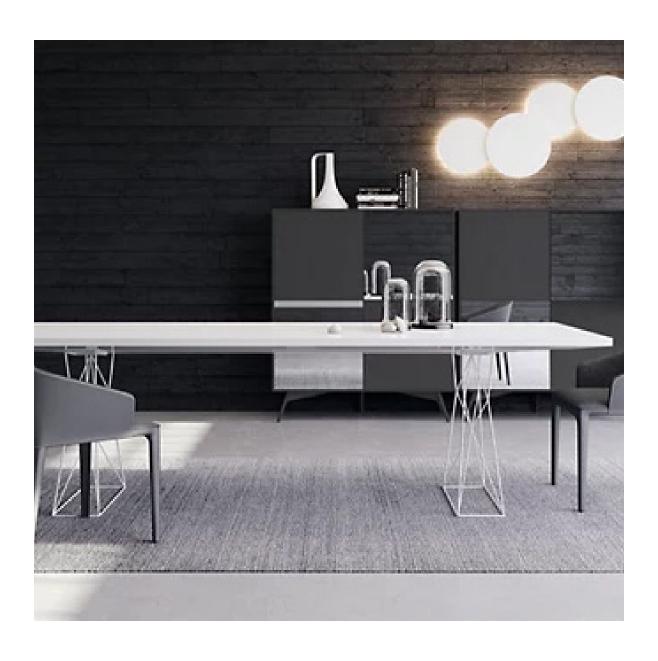

# 05. Dinning Table

# 01

- Arabescato marble top
- White powder coated metal base

Size: Dia 1000\*750mm

- MDF top in painted finish
- Solid beech wood in painted finish

Size: 1800\*900\*750mm

#### 03

• MDF with white oak veneer lacquered

Size : Dia 600\*450mm

- Tempered clear glass top Solid ash wood base

Size: Dia 1200\*750mm

# 05

- White marble top MDF in painted finish pillar

Size:Dia1200\*750mm

- MDF with white oak veneer top
- Solid ash wood base in pained finish

Size: 800\*800\*750mm

#### 07

- MDF with white oak veneer topSolid ash wood base in painted finish

Size: 1600\*800\*750mm

- White marble top Black powder coated metal base

Size: Dia 800\*750mm

#### 09

- MDF with walnut veneer top Solid ash wood base in painted finish

Size: Dia 1000\*750mm

- White marble top White powder coated metai frame

Size: 1800\*900\*750mm

- Marble top Silver and gold finish 304 stainless steel base