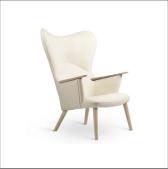

# Lounge Chiar

#### 01

- Molded plywood upholstery with high density foam and fabric
- Brass finish 304 stainless steel base

- Plywood upholstery with high density foam and fabric
- Solid ash wood frame
- Black powder coated metal base

Size: 550\*560\*800mm