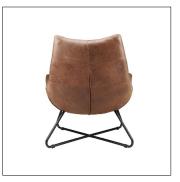

# Lounge Chiar

#### 01

- Molded plywood upholstery with high density foam and fabric
- Brass finish 304 stainless steel base

- Plywood upholstery with high density foam and fabric
- Solid ash wood frame
- Black powder coated metal base

Size: 550\*560\*800mm