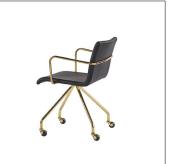

## 08. Desk Chair

#### 07

- Molded plywood upholstery with high density foam and PU
- Bronze finish 304 stainless steel swivel base
- Black PP castors

Size: 580\*650\*850-950mm

- Molded plywood upholstery with high density foam and PU Black powder coated metal swivel base
- Black PP castors