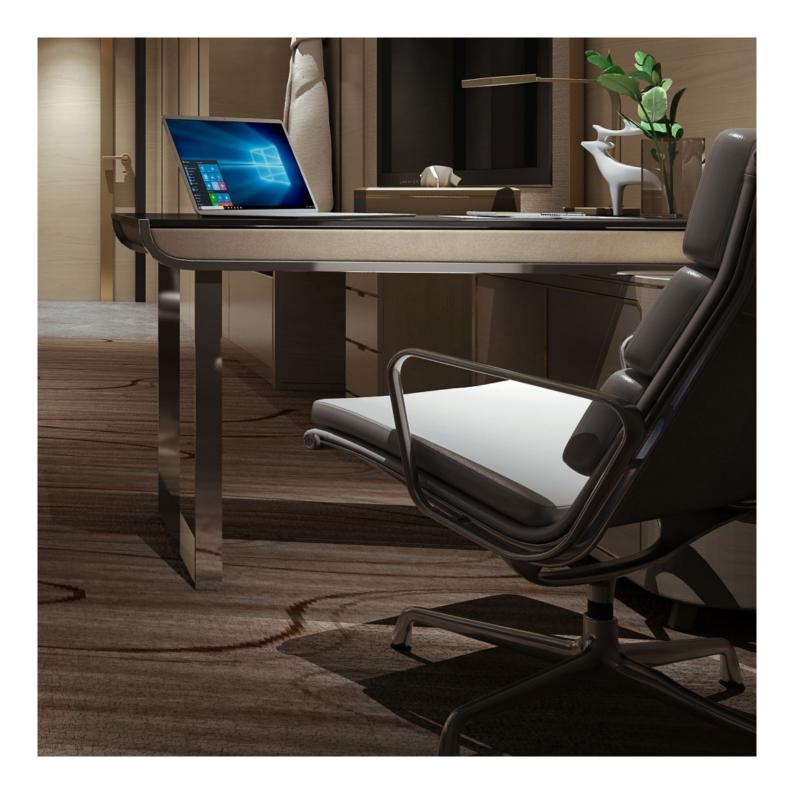

base

Size: 550\*450\*550mm







- MDF with walnut veneer lacquered
- MDF in painted finish

Size: 500\*450\*550mm



### 09

- MDF with white oak veneer carcass lacquered
- Solid white oak wood leg

Size: 550\*450\*550mm





## 02. Desk

### 01

- MDF with walnut veneer lacquered
  MDF wrapped leather
  Polished 304 stainless steel base



- MDF top in painted finish Molded plywood with walnut veneer base panel Tempered clear glass top Polished 304 stainless steel base



- MDF in painted finish top MDF with walnut veneer lacquered



- MDF top in painted finish Molded plywood with walnut veneer base panel Tempered clear glass top Polished 304 stainless steel base



• MDF with walnut veneer lacquered

Size: 1200\*600\*750mm



PU leather wrapped topPolished 304 stainless steel base



- MDF with walnut veneer topMDF in painted finish frame
- Polished 304 stainless steel base



• MDF with walnut veneer lacquered

Size: 1650\*600\*750mm



- MDF top in painted finish Polished 304 stainless steel top edge and base

Size: 1650\*600\*750mm



- PU leather wrapped topPolished 304 stainless steel base

Size: 1650\*600\*750mm

# 03. Coffe Table



#### 01

- MDF in painted finish
- Solid ash wood base

Size: 1200\*600\*450mm





- Black quartz top Solid white oak wood base

Size: Dia1200\*450mm



#### 03

- Cararra white marble topBlack powder coated metal base

Size: Dia 1200\*450mm



- MDF with white oak veneer lacquered
- Solid ash wood base

Size: 1000\*450\*450mm



#### 05

- MDF with white oak veneer lacquered
- Solid ash wood base

Size: Dia1200\*450mm



Size: Di