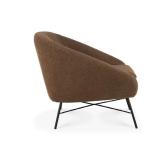

# Lounge Chiar

#### 03

- Molded plywood upholstery with high density foam and fabric
- Black powder coated metal base

- Molded plywood upholstery with high density foam and fabric
- Black powder coated metal base

Size: 550\*560\*800mm