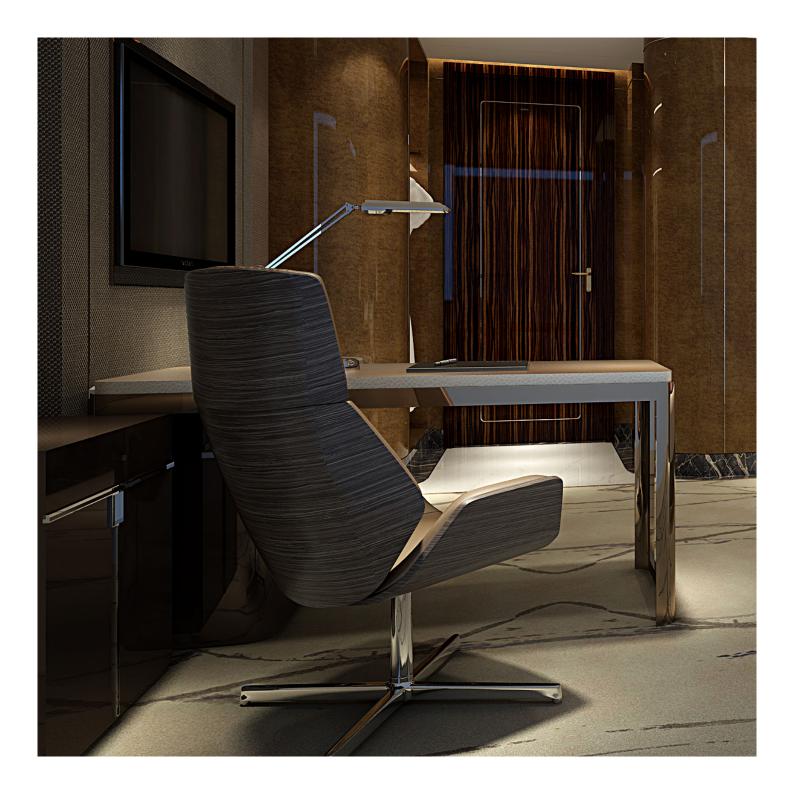

walnut veneer carcass lacquered
- Black powder coated metal base

Size: 550\*450\*550mm







- MDF with walnut veneer lacquered
- MDF in painted finish

Size: 500\*450\*550mm



### 09

- MDF with white oak veneer carcass lacquered
- Solid white oak wood leg

Size: 550\*450\*550mm





## 02. Desk

### 01

- MDF with walnut veneer lacquered
  MDF wrapped leather
  Polished 304 stainless steel base



- MDF top in painted finish Molded plywood with walnut veneer base panel Tempered clear glass top Polished 304 stainless steel base



- MDF in painted finish top MDF with walnut veneer lacquered



- MDF top in painted finish Molded plywood with walnut veneer base panel Tempered clear glass top Polished 304 stainless steel base



• MDF with walnut veneer lacquered

Size: 1200\*600\*750mm



PU leather wrapped topPolished 304 stainless steel base



- MDF with walnut veneer topMDF in painted finish frame
- Polished 304 stainless steel base



• MDF with walnut veneer lacquered

Size: 1650\*600\*750mm



- MDF top in painted finish Polished 304 stainless steel top edge and base

Size: 1650\*600\*750mm



- PU leather wrapped topPolished 304 stainless steel base

Size: 1650\*600\*750mm

# 03. Coffe Table



#### 01

- MDF in painted finish
- Solid ash wood base

Size: 1200\*600\*450mm





- Black quartz top Solid white oak wood base

Size: Dia1200\*450mm



#### 03

- Cararra white marble topBlack powder coated metal base

Size: Dia 1200\*450mm



- MDF with white oak veneer lacquered
- Solid ash wood base

Size: 1000\*450\*450mm



#### 05

- MDF with white oak veneer lacque