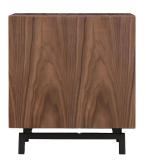

## 01. Nightstand

### 01

- Concrete top
- MDF with walnut veneer carcass lacquered
- Polished 304 stainless steel leg and handle

Size: 500\*500\*460mm

- Cararra white marble top
- MDF in painted finish
- Black powder coated metal base

Size: 500\*450\*550mm