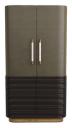

#### 01

- Plywood with white oak veneer
- Solid ash wood door panel and side panel
- Brass finish 304 stainless steel base frame
- Brass finish 304 stainless steel & white marble handle

Size: 1000\*550\*2200mm

- Plywood with white oak veneer Solid ash wood door panel / side panel and base frame Brass finish 304 stainless steel handle

Size:1000\*550\*900mm

- Plywood with white oak veneer carcass
- Brass finish 304 stainless steel base frame / handle and trim