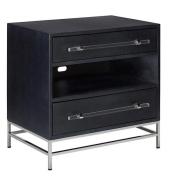

## 01. Nightstand

### 01

- Concrete top
- MDF with walnut veneer carcass lacquered
- Polished 304 stainless steel leg and handle

Size: 500\*500\*460mm

- Cararra white marble top
- MDF in painted finish
- Black powder coated metal base