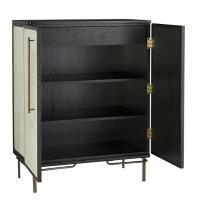

#### 01

- Plywood with white oak veneer
- Solid ash wood door panel and side panel
- Brass finish 304 stainless steel base frame
- Brass finish 304 stainless steel & white marble handle

Size: 1000\*550\*2200mm