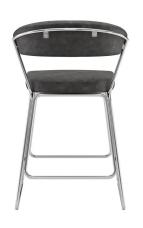

#### 01

- Molded plywood upholstery with high density foam and fabric
- Brass finish 304 stainless steel base

Size: 520\*560\*1050mm

- Molded plywood upholstery with high density foam and fabric Black powder coated metal base