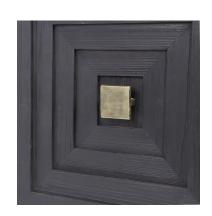

#### 01

- Plywood with white oak veneer
- Solid ash wood door panel and side panel
- Brass finish 304 stainless steel base frame
- Brass finish 304 stainless steel & white marble handle

Size: 1000\*550\*2200mm