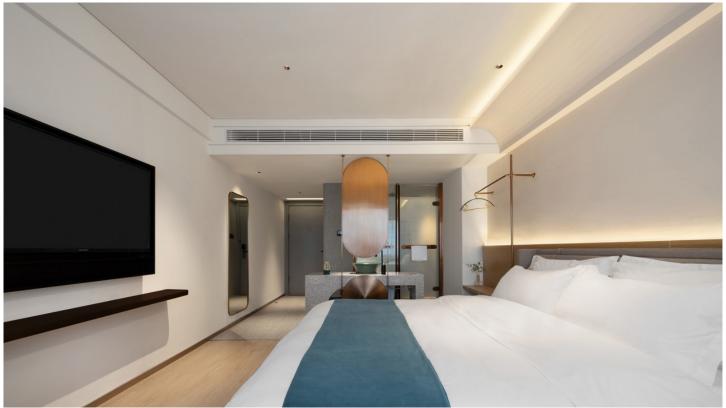

| Table       | 43  |
| 04. Side Tak                     | ole         | 49  |
| 05. Dining 7                     | Table       | 55  |
| 06. Function                     | nal Cabinet | 63  |
| 07. Vanity C                     | Cabinet     | 71  |
| • SEATTII                        | NGS         |     |
| 08. Desk Ch                      | nair        | 79  |
| 09. Lounge                       | Chair       | 85  |
| 10. Sofa                         |             | 91  |
| 11. Ottoma                       | n           | 105 |
| 12. Bench                        |             | 113 |
| 13. Dining (                     | Chair       | 119 |
| 14. Bar Cha                      | ir          | 131 |





# **k** Joinery







# **k** Joinery













# **&** Joinery

















# **&** Joinery









# **k** Joinery











## 01. Nightstand





### 01

- Concrete top
- MDF with walnut veneer carcass lacquered
- Polished 304 stainless steel leg and handle

Size: 500\*500\*460mm







- Cararra white marble top
- MDF in painted finish
- Black powder coated metal base

Size: 500\*450\*550mm







### 03

- MDF in painted finish
- MDF with walnut veneer lacquered
- Black powder coated metal base

Size: 550\*450\*550mm







- MDF with white oak veneer lacquered
- Polished 304 stainless steel leg and handle

Size: 500\*450\*550mm







### 05

- MDF with white oak veneer carcass lacquered
- Champaign gold finish 304 stainless steel frame and handle

Size: 500\*450\*550mm







- MDF in painted finish
- MDF with walnut veneer carcass
- Black p