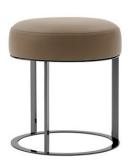

## 11. Ottoman

#### 01

- Plywood upholstery with high density foam and fabric Polished 304 stainless steel base

Size: 850\*800\*1150mm

- Plywood upholstery with high density foam and fabric Bronze finish 304 stainless steel base