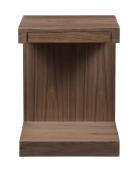

## 01. Nightstand

### 09

- MDF with white oak veneer carcass lacquered
- Solid white oak wood leg

Size: 550\*450\*550mm