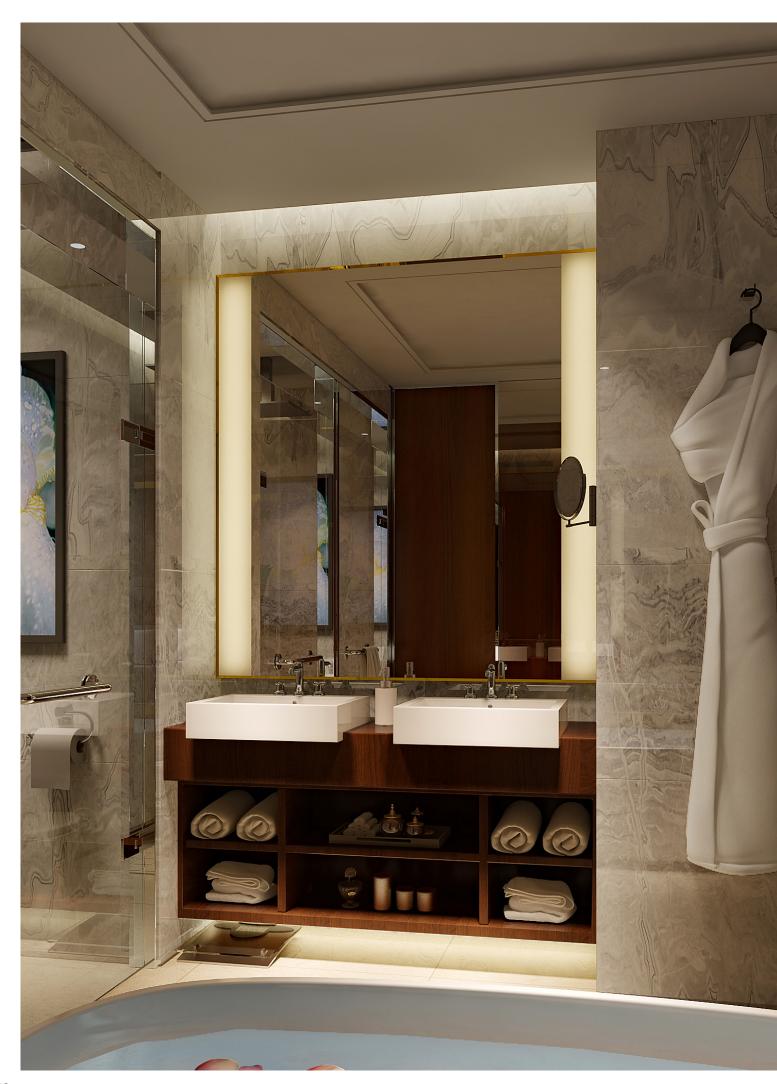

# 07. Vanity Cabinet

#### 01

MR MDF with walnut veneer lacquered

Size: 1500\*600\*900mm

- Quartz top MR MDF in high gloss painted finish

Size:1500\*600\*900mm

- White quartz top MR MDF in painted finish
- Polished 304 stainless steel towel rack

Size: 1500\*600\*900mm

- Quartz top MR MDF with white oak veneer lacquered Black powder coated metal leg cap

Size: 1500\*600\*900mm

• MR MDF with white oak veneer lacquered

Size: 1500\*600\*450mm

- White quartz top
  MR MDF with white oak veneer lacquered
- Bronze finish 304 stainless steel frame

Size:1500\*600\*900mm