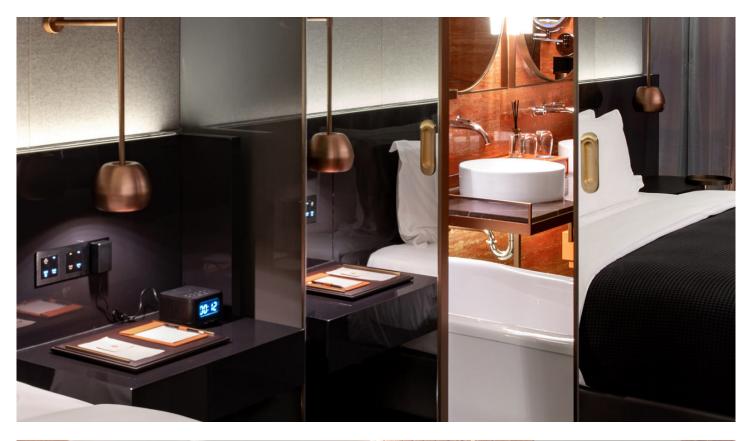

## 01. Nightstand

### 01

- Concrete top
- MDF with walnut veneer carcass lacquered
- Polished 304 stainless steel leg and handle

Size: 500\*500\*460mm

- Cararra white marble top
- MDF in painted finish
- Black powder coated metal base