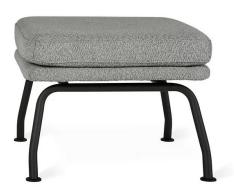

## 11. Ottoman

#### 01

- Plywood upholstery with high density foam and fabric Polished 304 stainless steel base

Size: 850\*800\*1150mm

- Plywood upholstery with high density foam and fabric Bronze finish 304 stainless steel base