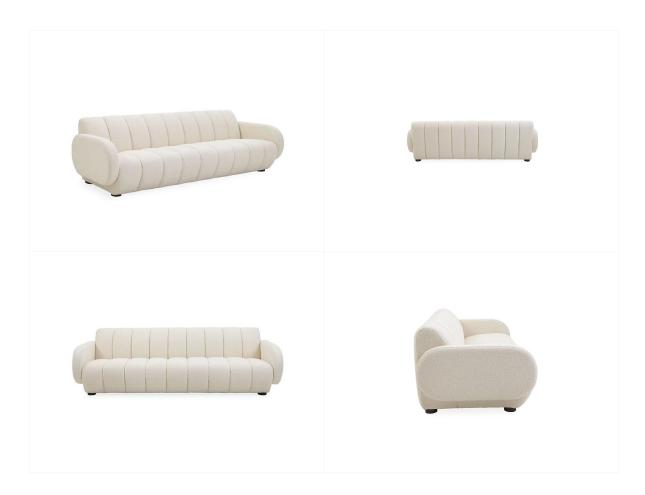

## 10. Sofa

- Plywood upholstery with high density foam and fabricBlack powder coated metal frame

- Plywood upholstery with high density foam and fabric Solid ash wood leg Black powder coated metal leg

- Plywood upholstery with high density foam and fabricBronze finish 304 stainless steel base

- Plywood upholstery with high density foam and fabric Black powder coated metal base

- Plywood upholstery with high density foam and fabric Black powder coated metal base

- Plywood upholstery with high density foam and fabric Solid ash wood base

• Plywood upholstery with high density foam and fabric

- Plywood upholstery with high density foam and fabric Solid ash wood leg

- Plywood upholstery with high density foam and fabric Bronze finish 304 stainless steel leg