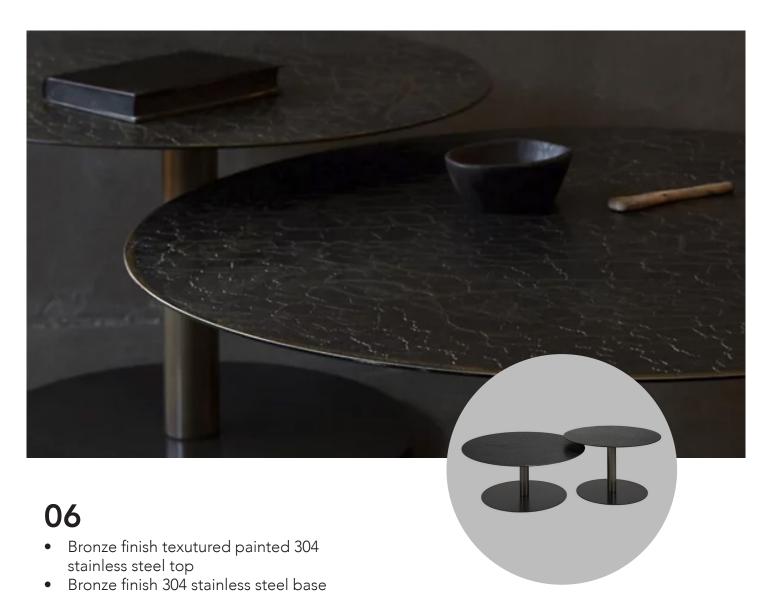

Size: 1500\*600\*900mm

- Quartz top MR MDF with white oak veneer lacquered Black powder coated metal leg cap

Size: 1500\*600\*900mm

• MR MDF with white oak veneer lacquered

Size: 1500\*600\*450mm

- White quartz top
  MR MDF with white oak veneer lacquered
- Bronze finish 304 stainless steel frame

Size:1500\*600\*900mm