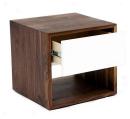

### 03

- MDF in painted finish
- MDF with walnut veneer lacquered
- Black powder coated metal base

Size: 550\*450\*550mm

- MDF with white oak veneer lacquered
- Polished 304 stainless steel leg and handle

Size: 500\*450\*550mm