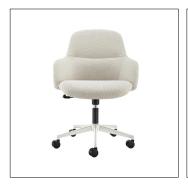

## 08. Desk Chair

#### 05

- Molded plywood upholstery with high density foam and fabric
- Polished aluminum five-spoke swivel base
- Black PP gas lift and castors

Size: 660\*660\*850-950mm

- Molded plywood upholstery with high density foam and PU
- Brass finish 304 stainless steel armrest and base