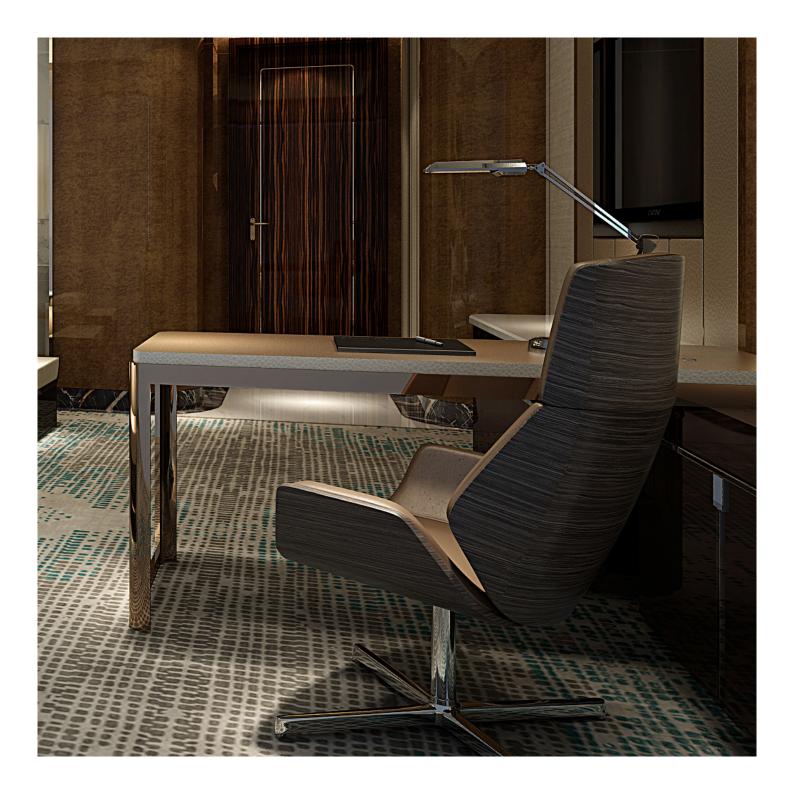

## 02. Desk

### 01

- MDF with walnut veneer lacquered
  MDF wrapped leather
  Polished 304 stainless steel base

- MDF top in painted finish Molded plywood with walnut veneer base panel Tempered clear glass top Polished 304 stainless steel base

- MDF in painted finish top MDF with walnut veneer lacquered

- MDF top in painted finish Molded plywood with walnut veneer base panel Tempered clear glass top Polished 304 stainless steel base

• MDF with walnut veneer lacquered

Size: 1200\*600\*750mm

PU leather wrapped topPolished 304 stainless steel base

- MDF with walnut veneer topMDF in painted finish frame
- Polished 304 stainless steel base

• MDF with walnut veneer lacquered

Size: 1650\*600\*750mm

- MDF top in painted finish Polished 304 stainless steel top edge and base

Size: 1650\*600\*750mm

- PU leather wrapped topPolished 304 stainless steel base

Size: 1650\*600\*750mm