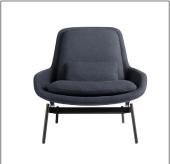

#### 03

- Molded plywood upholstery with high density foam and fabric
- Black powder coated metal base

- Molded plywood upholstery with high density foam and fabric
- Black powder coated metal base

Size: 550\*560\*800mm