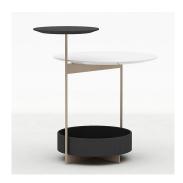

# 07

- White marble top
- Black marble top
- MDF in painted finish shelf panel Gold finish 304 stainless steel frame

Size: 650\*450\*600mm

- MDF with with white oak veneer lacquered
- Brass finish 304 stainless steel handle