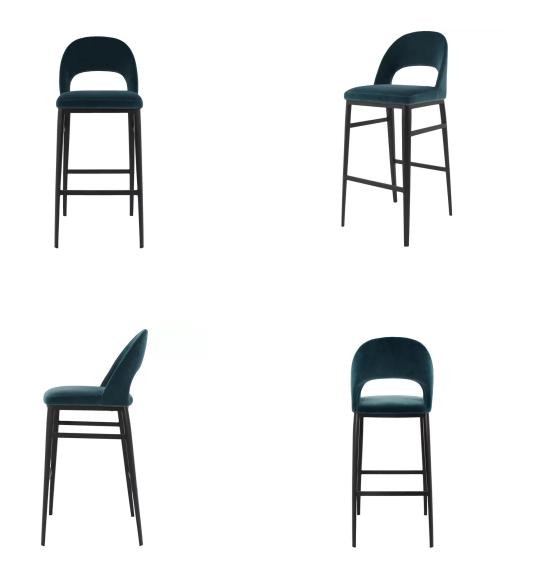

#### 01

- Molded plywood upholstery with high density foam and fabric
- Brass finish 304 stainless steel base

Size: 520\*560\*1050mm

- Molded plywood upholstery with high density foam and fabric Black powder coated metal base

- Molded plywood upholstery with high density foam and fabric Polished 304 stainless steel frame

- Molded plywood upholstery with high density foam and fabric Solid ash wood base

- Molded plywood upholstery with high density foam and fabric Black powder coated metal base