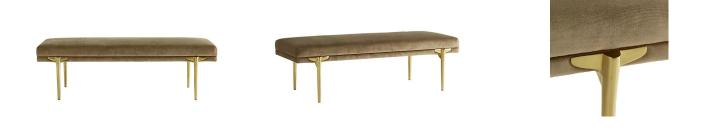

## 11. Ottoman

#### 07

- Plywood upholstery with high density foam and fabric
- Polished 304 stainless steel base

Size: Dia 420\*450mm

- Plywood upholstery with high density foam and fabric
- Solid ash wood base

Size: 460\*460\*450mm