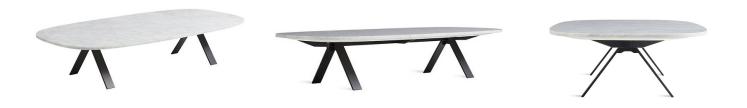

# 05. Dinning Table

# 05

- White marble top MDF in painted finish pillar

Size:Dia1200\*750mm

- MDF with white oak veneer top
- Solid ash wood base in pained finish

Size: 800\*800\*750mm

#### 07

- MDF with white oak veneer topSolid ash wood base in painted finish

Size: 1600\*800\*750mm

- White marble top Black powder coated metal base

Size: Dia 800\*750mm