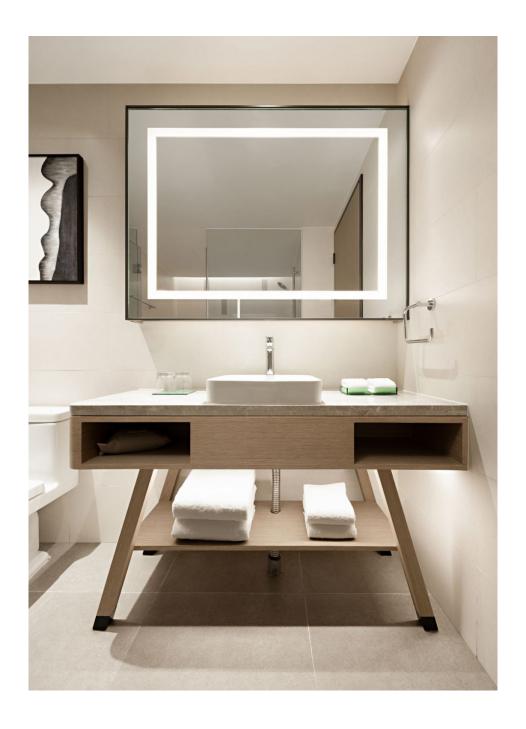

# 07. Vanity Cabinet

#### 01

MR MDF with walnut veneer lacquered

Size: 1500\*600\*900mm

- Quartz top MR MDF in high gloss painted finish

Size:1500\*600\*900mm

- White quartz top MR MDF in painted finish
- Polished 304 stainless steel towel rack

Size: 1500\*600\*900mm

- Quartz top MR MDF with white oak veneer lacquered Black powder coated metal leg cap

Size: 1500\*600\*900mm

• MR MDF with white oak veneer lacquered

Size: 1500\*600\*450mm

- White quartz top
  MR MDF with white oak veneer lacquered
- Bronze finish 304 stainless steel frame

Size:1500\*600\*900mm