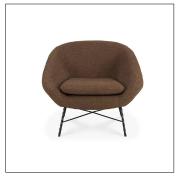

# Lounge Chiar

#### 03

- Molded plywood upholstery with high density foam and fabric
- Black powder coated metal base

- Molded plywood upholstery with high density foam and fabric
- Black powder coated metal base

Size: 550\*560\*800mm