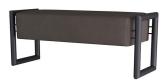

## 11. Ottoman

- Plywood upholstery with high density foam and fabric Bronze finish 304 stainless steel base

Size: 550\*550\*450mm

- Plywood upholstery with high density foam and fabric Black powder coated metal swivel base

Size: 550\*450\*450mm

01

• Plywood upholstery with high density foam and PU

- Plywood upholstery with high density foam and fabric
- Black powder coated metal leg

Size:1500\*450\*450mm