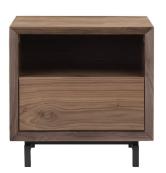

## 01. Nightstand

### 01

- Concrete top
- MDF with walnut veneer carcass lacquered
- Polished 304 stainless steel leg and handle

Size: 500\*500\*460mm

- Cararra white marble top
- MDF in painted finish
- Black powder coated metal base