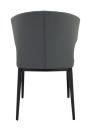

# 13. Dinning Chair

#### 01

- Molded plywood upholstery with high density foam and fabric
- Solid ash wood base

- Molded plywood upholstery with high density foam and fabric Black powder coated metal frame

Size: 460\*560\*800mm