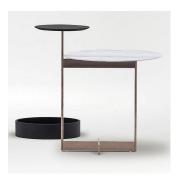

# 07

- White marble top
- Black marble top
- MDF in painted finish shelf panel Gold finish 304 stainless steel frame

Size: 650\*450\*600mm

- MDF with with white oak veneer lacquered
- Brass finish 304 stainless steel handle