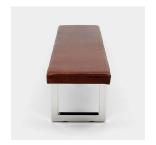

## 11. Ottoman

#### 01

- Plywood upholstery with high density foam and fabric Polished 304 stainless steel base

Size: 850\*800\*1150mm

- Plywood upholstery with high density foam and fabric Bronze finish 304 stainless steel base