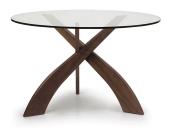

# 05. Dinning Table

# 01

- Arabescato marble top
- White powder coated metal base

Size: Dia 1000\*750mm

- MDF top in painted finish
- Solid beech wood in painted finish

Size: 1800\*900\*750mm

#### 03

• MDF with white oak veneer lacquered

Size : Dia 600\*450mm

- Tempered clear glass top Solid ash wood base

Size: Dia 1200\*750mm

# 05

- White marble top MDF in painted finish pillar

Size:Dia1200\*750mm

- MDF with white oak veneer top
- Solid ash wood base in pained finish

Size: 800\*800\*750mm

#### 07

- MDF with white oak veneer topSolid ash wood base in painted finish

Size: 1600\*800\*750mm

- White marble top Black powder coated metal base

Size: Dia 800\*750mm

#### 09

- MDF with walnut veneer top Solid ash wood base in painted finish

Size: Dia 1000\*750mm

- White marble top White powder coated metai frame

Size: 1800\*900\*750mm

- Marble top Silver and gold finish 304 stainless steel base