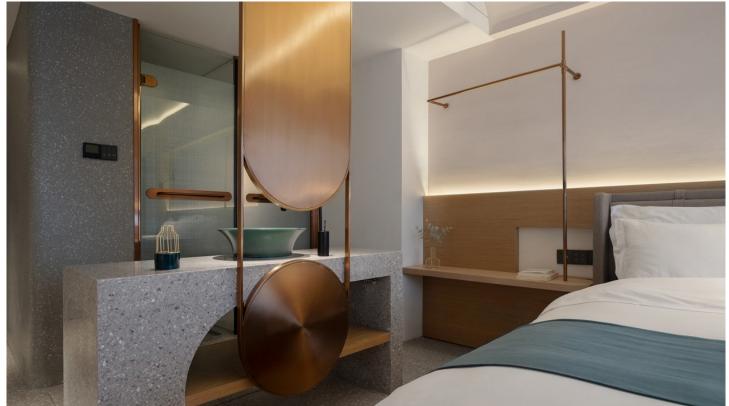

|
| 03. Coffee 7                     | Table       | 43  |
| 04. Side Tak                     | ole         | 49  |
| 05. Dining 7                     | Table       | 55  |
| 06. Function                     | nal Cabinet | 63  |
| 07. Vanity C                     | Cabinet     | 71  |
| • SEATTII                        | NGS         |     |
| 08. Desk Ch                      | nair        | 79  |
| 09. Lounge                       | Chair       | 85  |
| 10. Sofa                         |             | 91  |
| 11. Ottoma                       | n           | 105 |
| 12. Bench                        |             | 113 |
| 13. Dining (                     | Chair       | 119 |
| 14. Bar Cha                      | ir          | 131 |





# **k** Joinery







# **k** Joinery













# **&** Joinery

















# **&** Joinery









# **k** Joinery











## 01. Nightstand





### 01

- Concrete top
- MDF with walnut veneer carcass lacquered
- Polished 304 stainless steel leg and handle

Size: 500\*500\*460mm







- Cararra white marble top
- MDF in painted finish
- Black powder coated metal base

Size: 500\*450\*550mm







### 03

- MDF in painted finish
- MDF with walnut veneer lacquered
- Black powder coated metal base

Size: 550\*450\*550mm







- MDF with white oak veneer lacquered
- Polished 304 stainless steel leg and handle

Size: 500\*450\*550mm







### 05

- MDF with white oak veneer carcass lacquered
- Champaign gold finish 304 stainless steel frame and handle

Size: 500\*450\*550mm







- MDF in painted finish
- MDF with walnut ven