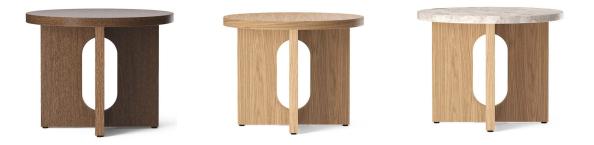

# 04. Side Table

# 05

- MDF with white oak veneer lacqueredSolid ash wood base

Size: Dia 450\*600mm

MDF with walnut veneer lacquered

Size: 450\*450\*600mm

# 07

- White marble top
- Black marble top
- MDF in painted finish shelf panel Gold finish 304 stainless steel frame

Size: 650\*450\*600mm

- MDF with with white oak veneer lacquered
- Brass finish 304 stainless steel handle