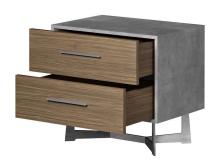

### 01

- Concrete top
- MDF with walnut veneer carcass lacquered
- Polished 304 stainless steel leg and handle

Size: 500\*500\*460mm

- Cararra white marble top
- MDF in painted finish
- Black powder coated metal base

Size: 500\*450\*550mm