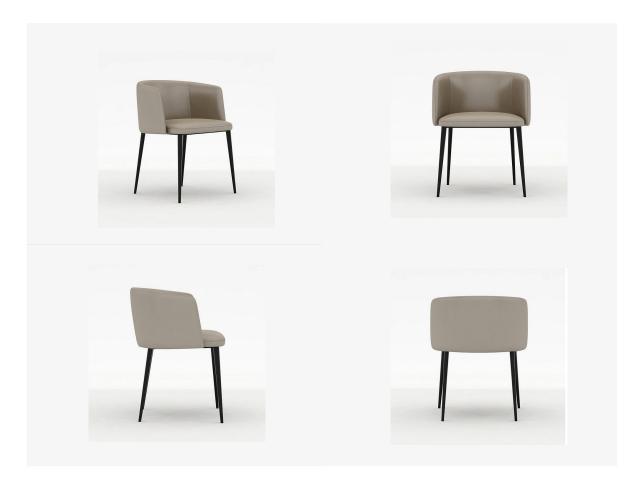

# 13. Dinning Chair

#### 01

- Molded plywood upholstery with high density foam and fabric
- Solid ash wood base

- Molded plywood upholstery with high density foam and fabric Black powder coated metal frame

Size: 460\*560\*800mm

- Molded plywood upholstery with high density foam and fabric Black powder coated metal frame

- Molded plywood upholstery with high density foam and fabric Black powder coated metal base

Size: 460\*560\*800mm

- Molded plywood upholstery with high density foam and fabric Gray powder coated metal base

- Molded plywood upholstery with high density foam and fabric Black powder coated metal base

Size: 460\*560\*800mm

- Molded plywood upholstery with high density foam and fabric Black powder coated metal base

- Molded plywood upholstery with high density foam and fabric
- Solid ash wood leg

Size: 550\*560\*800mm

#### 09

- Molded plywood upholstery with high density foam and fabric Black powder coated metal frame

- Molded plywood upholstery with high density foam and fabric
- Solid ash wood leg

Size: 550\*560\*800mm

- Molded plywood upholstery with high density foam and fabric
- Solid ash wood leg
  Brass finish 304 stainless steel leg cap

- Molded plywood upholstery with high density foam and fabric Solid ash wood frame

Size: 550\*560\*800mm

#### 13

- Molded plywood upholstery with high density foam and fabric
- Black powder coated metal base