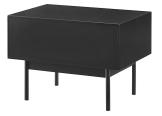

## 01. Nightstand

### 05

- MDF with white oak veneer carcass lacquered
- Champaign gold finish 304 stainless steel frame and handle

Size: 500\*450\*550mm

- MDF in painted finish
- MDF with walnut veneer carcass
- Black powder coated metal base