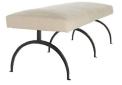

## 11. Ottoman

#### 03

- Plywood upholstery with high density foam and fabric Polished 304 stainless steel base

Size: 460\*400\*450mm

- Plywood upholstery with high density foam and fabric Black powder coated metal base frame