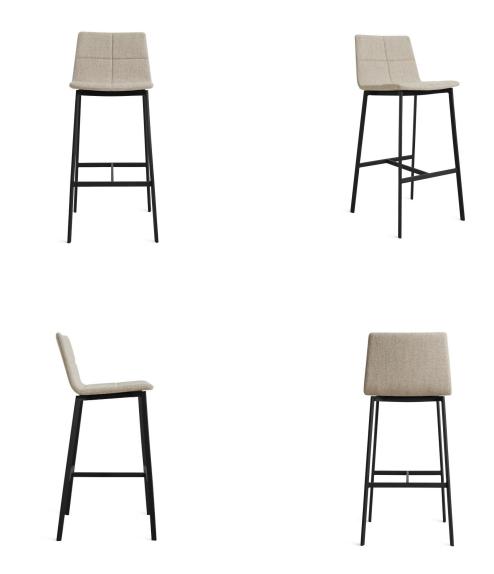

## 14. Bar Chair

- Molded plywood upholstery with high density foam and fabric Polished 304 stainless steel frame

- Molded plywood upholstery with high density foam and fabric Solid ash wood base

- Molded plywood upholstery with high density foam and fabric Black powder coated metal base

- Molded plywood upholstery with high density foam and fabric Black powder coated metal base

- Molded plywood upholstery with high density foam and fabric Black powder coated metal base

- Molded plywood upholstery with high density foam and fabric Black powder coated metal base