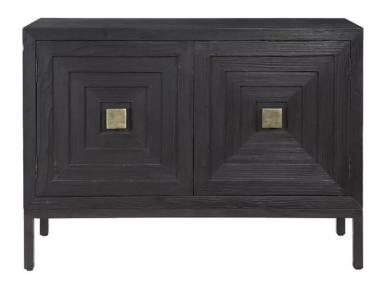

#### 01

- Plywood with white oak veneer
- Solid ash wood door panel and side panel
- Brass finish 304 stainless steel base frame
- Brass finish 304 stainless steel & white marble handle

Size: 1000\*550\*2200mm