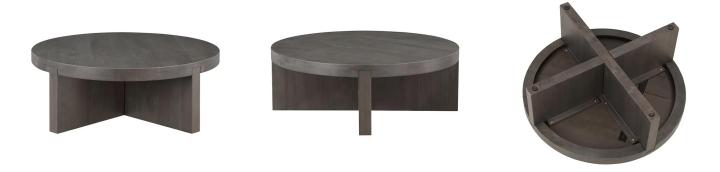

# 03. Coffe Table

#### 01

- MDF in painted finish
- Solid ash wood base

Size: 1200\*600\*450mm

- Black quartz top Solid white oak wood base

Size: Dia1200\*450mm