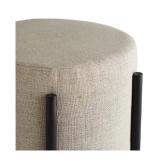

## 01. Nightstand

### 01

- Concrete top
- MDF with walnut veneer carcass lacquered
- Polished 304 stainless steel leg and handle

Size: 500\*500\*460mm

- Cararra white marble top
- MDF in painted finish
- Black powder coated metal base