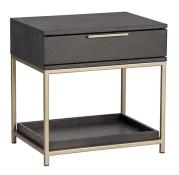

## 01. Nightstand

### 03

- MDF in painted finish
- MDF with walnut veneer lacquered
- Black powder coated metal base

Size: 550\*450\*550mm

- MDF with white oak veneer lacquered
- Polished 304 stainless steel leg and handle

Size: 500\*450\*550mm