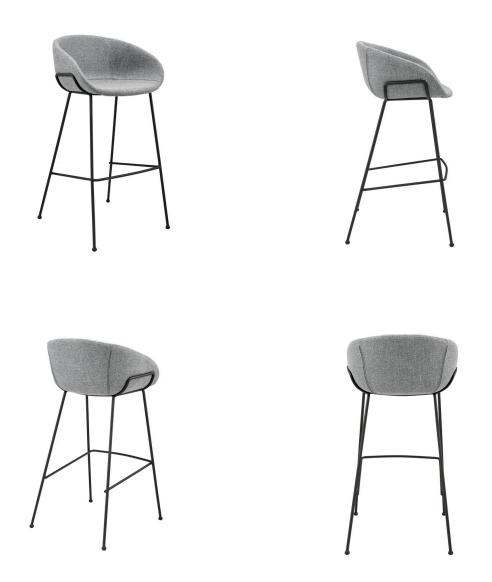

## 14. Bar Chair

#### 01

- Molded plywood upholstery with high density foam and fabric
- Brass finish 304 stainless steel base

Size: 520\*560\*1050mm

- Molded plywood upholstery with high density foam and fabric Black powder coated metal base

- Molded plywood upholstery with high density foam and fabric Polished 304 stainless steel frame

- Molded plywood upholstery with high density foam and fabric Solid ash wood base

- Molded plywood upholstery with high density foam and fabric Black powder coated metal base

- Molded plywood upholstery with high density foam and fabric Black powder coated metal base

- Molded plywood upholstery with high density foam and fabric Black powder coated metal base

- Molded plywood upholstery with high density foam and fabric Black powder coated metal base

- Molded plywood upholstery with high density foam and fabric Polished 304 stainless steel frame