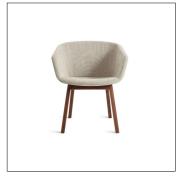

#### 01

- Molded plywood upholstery with high density foam and fabric
- Brass finish 304 stainless steel base

- Plywood upholstery with high density foam and fabric
- Solid ash wood frame
- Black powder coated metal base