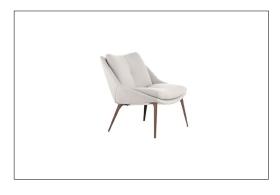

# 13. Dinning Chair

#### 01

- Molded plywood upholstery with high density foam and fabric
- Solid ash wood base

- Molded plywood upholstery with high density foam and fabric Black powder coated metal frame

Size: 460\*560\*800mm