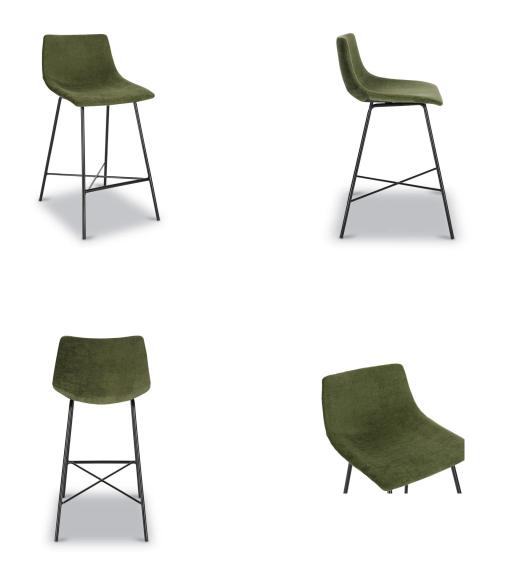

- Molded plywood upholstery with high density foam and fabric Polished 304 stainless steel frame

- Molded plywood upholstery with high density foam and fabric Solid ash wood base

- Molded plywood upholstery with high density foam and fabric Black powder coated metal base

- Molded plywood upholstery with high density foam and fabric Black powder coated metal base

- Molded plywood upholstery with high density foam and fabric Black powder coated metal base

- Molded plywood upholstery with high density foam and fabric Black powder coated metal base