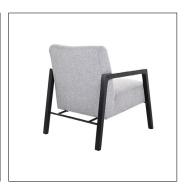

# Lounge Chiar

#### 01

- Molded plywood upholstery with high density foam and fabric
- Brass finish 304 stainless steel base

- Plywood upholstery with high density foam and fabric
- Solid ash wood frame
- Black powder coated metal base

Size: 550\*560\*800mm