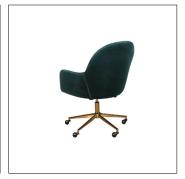

#### 07

- Molded plywood upholstery with high density foam and PU
- Bronze finish 304 stainless steel swivel base
- Black PP castors

Size: 580\*650\*850-950mm

- Molded plywood upholstery with high density foam and PU Black powder coated metal swivel base
- Black PP castors

Size: 580\*650\*850-950mm