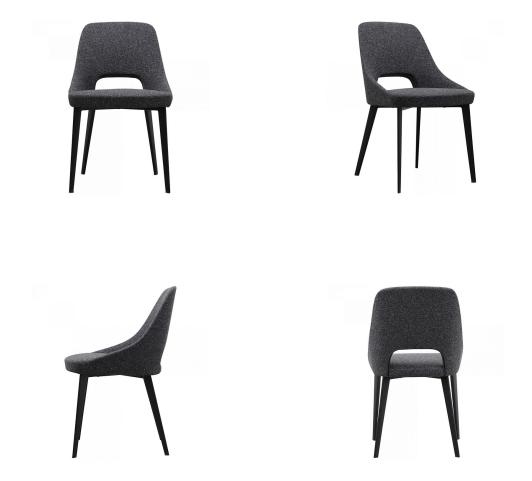

# 13. Dinning Chair

- Molded plywood upholstery with high density foam and fabric Gray powder coated metal base

- Molded plywood upholstery with high density foam and fabric Black powder coated metal base

Size: 460\*560\*800mm