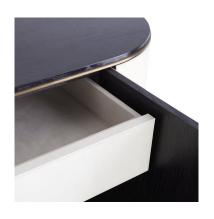

# 06. Functional Cabinet

#### 01

- Plywood with white oak veneer
- Solid ash wood door panel and side panel
- Brass finish 304 stainless steel base frame
- Brass finish 304 stainless steel & white marble handle

Size: 1000\*550\*2200mm