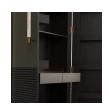

Size: 1000\*550\*2200mm

- Plywood in painted finish carcass
- MDF in painted finish door panel
- Black finish 304 stainless steel base and handle

Size: 1000\*550\*2200mm

- Plywood with white oak veneer carcass
- Solid ash wood door panel and base Brass finish 304 stainless steel handle

Size: 1000\*550\*900mm

- Plywood with white oak veneer top Plywood in painted finish door panel and side panel Brass finish 304 stainless steel handle and trim
- Black powder coated metal base frame

Size: 1000\*550\*900mm