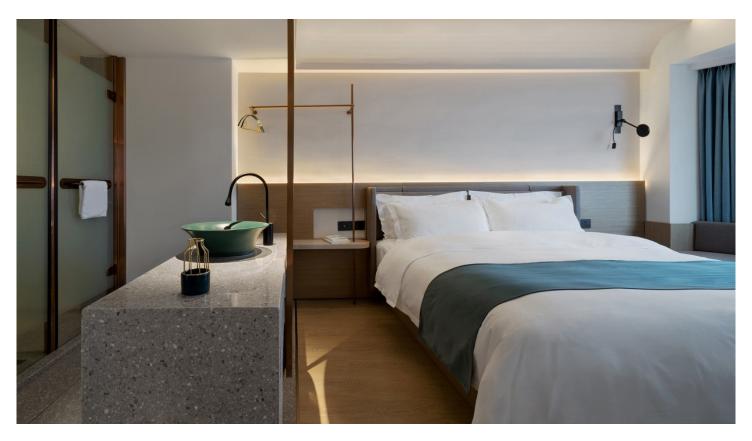

# 07. Vanity Cabinet

#### 01

MR MDF with walnut veneer lacquered

Size: 1500\*600\*900mm

- Quartz top MR MDF in high gloss painted finish

Size:1500\*600\*900mm

- White quartz top MR MDF in painted finish
- Polished 304 stainless steel towel rack