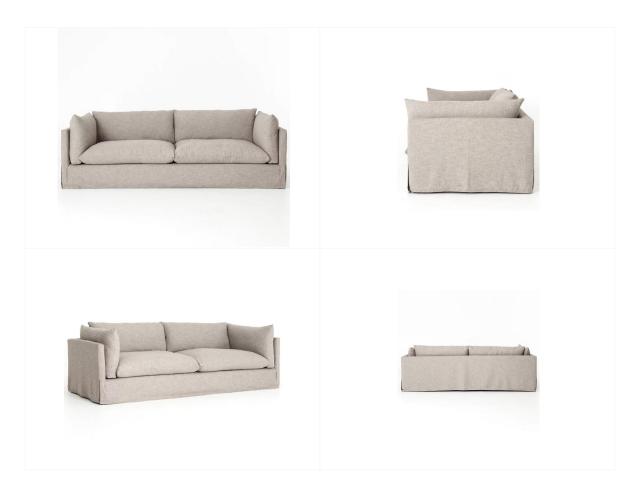

## 10. Sofa

- Plywood upholstery with high density foam and fabricBlack powder coated metal frame

- Plywood upholstery with high density foam and fabric Solid ash wood leg Black powder coated metal leg

- Plywood upholstery with high density foam and fabricBronze finish 304 stainless steel base

- Plywood upholstery with high density foam and fabric Black powder coated metal base

- Plywood upholstery with high density foam and fabric Black powder coated metal base

- Plywood upholstery with high density foam and fabric Solid ash wood base

• Plywood upholstery with high density foam and fabric

- Plywood upholstery with high density foam and fabric Solid ash wood leg

- Plywood upholstery with high density foam and fabric Bronze finish 304 stainless steel leg