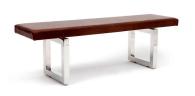

## 11. Ottoman

#### 01

- Plywood upholstery with high density foam and fabric Polished 304 stainless steel base

Size: 850\*800\*1150mm

- Plywood upholstery with high density foam and fabric Bronze finish 304 stainless steel base