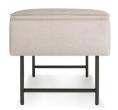

- Plywood upholstery with high density foam and fabric Bronze finish 304 stainless steel base

Size: 550\*550\*450mm

- Plywood upholstery with high density foam and fabric Black powder coated metal swivel base

Size: 550\*450\*450mm

01

• Plywood upholstery with high density foam and PU

- Plywood upholstery with high density foam and fabric
- Black powder coated metal leg

Size:1500\*450\*450mm