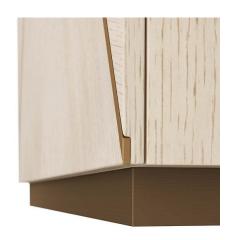

#### 01

- Plywood with white oak veneer
- Solid ash wood door panel and side panel
- Brass finish 304 stainless steel base frame
- Brass finish 304 stainless steel & white marble handle

Size: 1000\*550\*2200mm