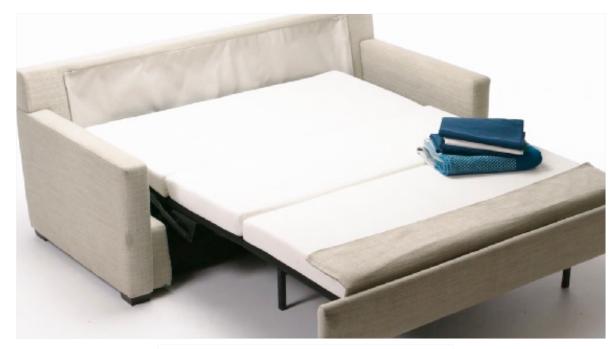

- Plywood upholstery with high density foam and fabric
  Sofa bed mechanism with mattress
  Black powder coated metal frame

- Plywood upholstery with high density foam and fabric Sofa bed mechanism with mattress Black powder coated metal base

- Plywood upholstery with high density foam and fabric Sofa bed mechanisam with mattress Black powder coated metal base

- Plywood upholstery with high density foam and fabric Sofa bed mechanism with mattress Black powder coated metal base