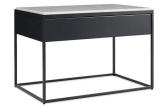

### 03

- MDF in painted finish
- MDF with walnut veneer lacquered
- Black powder coated metal base

Size: 550\*450\*550mm

- MDF with white oak veneer lacquered
- Polished 304 stainless steel leg and handle

Size: 500\*450\*550mm