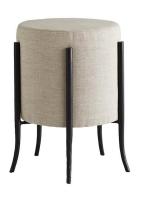

## 01. Nightstand

### 01

- Concrete top
- MDF with walnut veneer carcass lacquered
- Polished 304 stainless steel leg and handle

Size: 500\*500\*460mm

- Cararra white marble top
- MDF in painted finish
- Black powder coated metal base