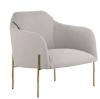

# Lounge Chiar

#### 01

- Molded plywood upholstery with high density foam and fabric
- Brass finish 304 stainless steel base

- Plywood upholstery with high density foam and fabric
- Solid ash wood frame
- Black powder coated metal base

Size: 550\*560\*800mm