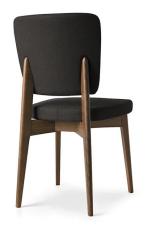

# 13. Dinning Chair

#### 01

- Molded plywood upholstery with high density foam and fabric
- Solid ash wood base

- Molded plywood upholstery with high density foam and fabric Black powder coated metal frame

Size: 460\*560\*800mm