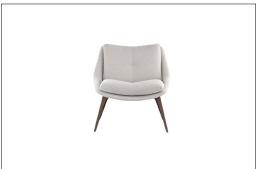

# 13. Dinning Chair

#### 01

- Molded plywood upholstery with high density foam and fabric
- Solid ash wood base

- Molded plywood upholstery with high density foam and fabric Black powder coated metal frame

Size: 460\*560\*800mm