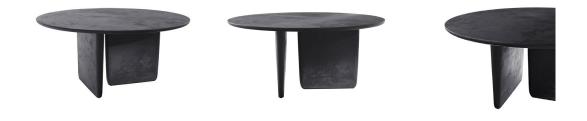

# 03. Coffe Table

#### 01

- MDF in painted finish
- Solid ash wood base

Size: 1200\*600\*450mm

- Black quartz top Solid white oak wood base

Size: Dia1200\*450mm

#### 03

- Cararra white marble topBlack powder coated metal base

Size: Dia 1200\*450mm

- MDF with white oak veneer lacquered
- Solid ash wood base

Size: 1000\*450\*450mm

#### 05

- MDF with white oak veneer lacquered
- Solid ash wood base

Size: Dia1200\*450mm

Size: Dia1000\*450mm

# 07

• Solid ash wood top and base

Size: 1200\*600\*450mm

MDF with walnut veneer lacquered

Size: Dia 1000\*450mm

#### 09

- Cararra white marble top Black powder coated metal base

Size: 1200\*600\*450mm