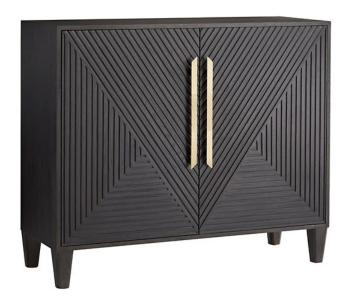

#### 01

- Plywood with white oak veneer
- Solid ash wood door panel and side panel
- Brass finish 304 stainless steel base frame
- Brass finish 304 stainless steel & white marble handle

Size: 1000\*550\*2200mm