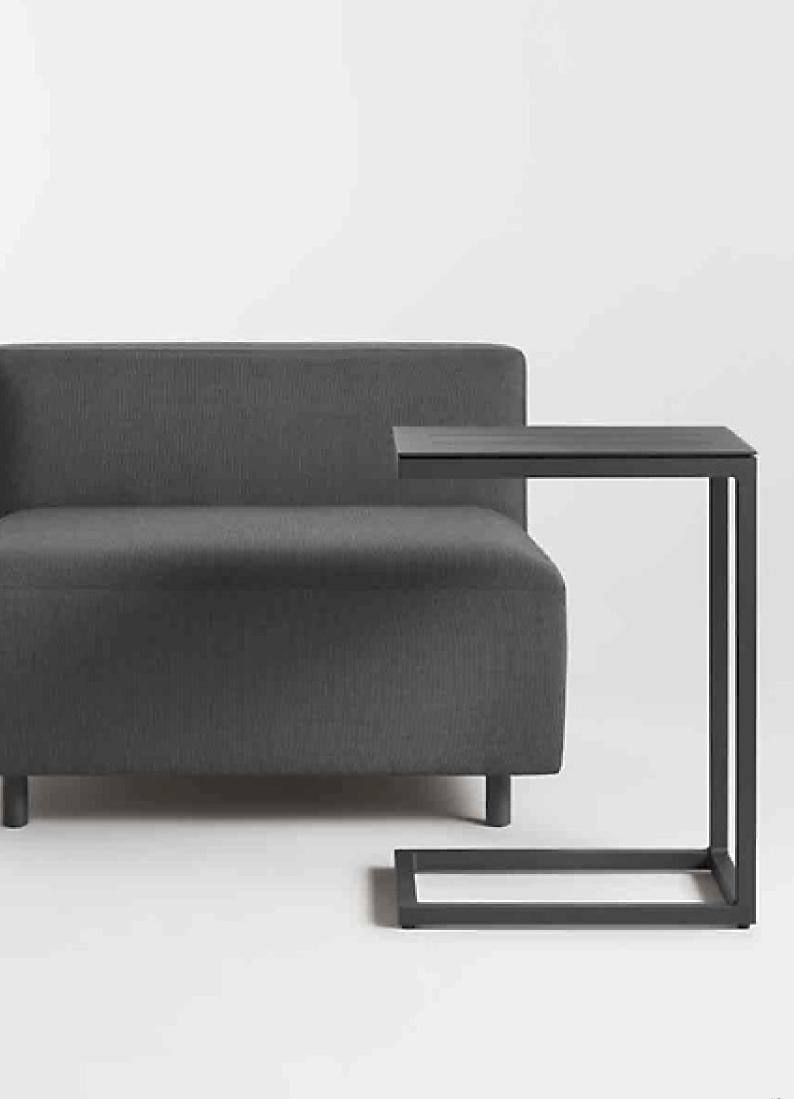

# 04. Side Table

# 01

- MDF in painted finish top
- Gray powder coated metal base

Size: 500\*350\*600mm

- MDF with white oak veneer top lacquered Solid ash wood base

Size: Dia 450\*600mm