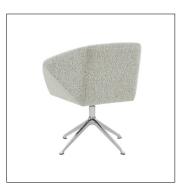

## 08. Desk Chair

#### 03

- Molded plywood upholstery with high density foam and fabric Solid ash wood leg

Size: 660\*660\*880mm

- Molded plywood upholstery with high density foam and fabric
- Polished aluminum swivel base