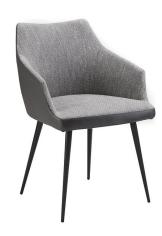

## 14. Bar Chair

#### 01

- Molded plywood upholstery with high density foam and fabric
- Brass finish 304 stainless steel base

Size: 520\*560\*1050mm

- Molded plywood upholstery with high density foam and fabric Black powder coated metal base