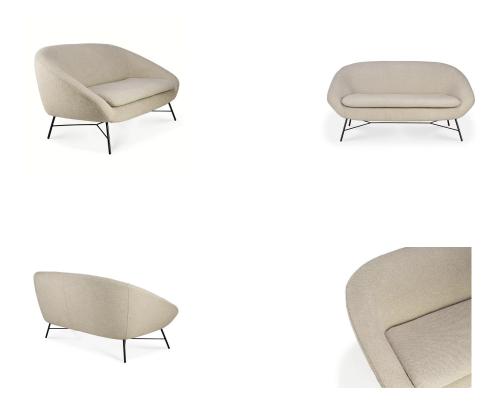

# Lounge Chiar

#### 01

- Molded plywood upholstery with high density foam and fabric
- Brass finish 304 stainless steel base

- Plywood upholstery with high density foam and fabric
- Solid ash wood frame
- Black powder coated metal base

Size: 550\*560\*800mm