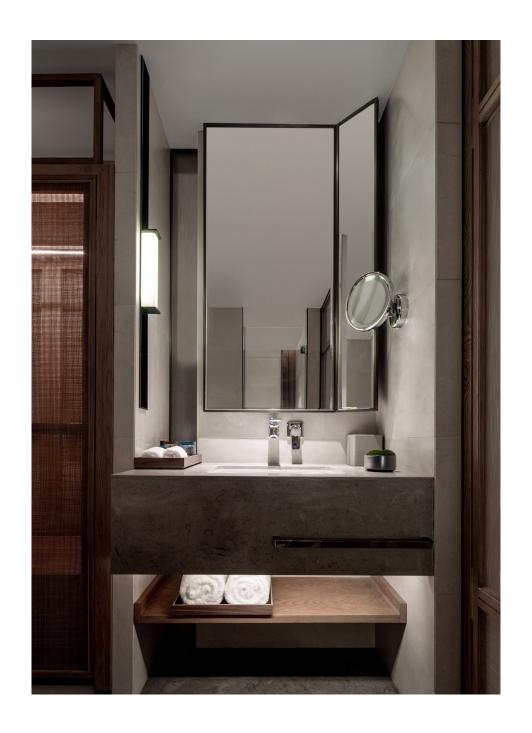

# 07. Vanity Cabinet

#### 01

MR MDF with walnut veneer lacquered

Size: 1500\*600\*900mm

- Quartz top MR MDF in high gloss painted finish

Size:1500\*600\*900mm

- White quartz top MR MDF in painted finish
- Polished 304 stainless steel towel rack

Size: 1500\*600\*900mm

- Quartz top MR MDF with white oak veneer lacquered Black powder coated metal leg cap

Size: 1500\*600\*900mm

• MR MDF with white oak veneer lacquered

Size: 1500\*600\*450mm

- White quartz top
  MR MDF with white oak veneer lacquered
- Bronze finish 304 stainless steel frame