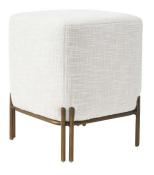

## 11. Ottoman

#### 01

- Plywood upholstery with high density foam and fabric Polished 304 stainless steel base

Size: 850\*800\*1150mm

- Plywood upholstery with high density foam and fabric Bronze finish 304 stainless steel base

Size: 450\*450\*450mm

#### 03

- Plywood upholstery with high density foam and fabric Polished 304 stainless steel base

Size: 460\*400\*450mm

- Plywood upholstery with high density foam and fabric Black powder coated metal base frame

#### 05

- Plywood upholstery with high density foam and fabric Black powder coated metal base

Size: 460\*460\*450mm

- Plywood upholstery with high density foam and fabric Polished 304 stainless steel base

Size: 460\*460\*450mm

#### 07

- Plywood upholstery with high density foam and fabric
- Polished 304 stainless steel base

Size: Dia 420\*450mm

- Plywood upholstery with high density foam and fabric
- Solid ash wood base

Size: 460\*460\*450mm

- Plywood upholstery with high density foam and fabric Bronze finish 304 stainless steel base

Size: 550\*550\*450mm

- Plywood upholstery with high density foam and fabric Black powder coated metal swivel base

Size: 550\*450\*450mm

01

• Plywood upholstery with high density foam and PU

- Plywood upholstery with high density foam and fabric
- Black powder coated metal leg

Size:1500\*450\*450mm