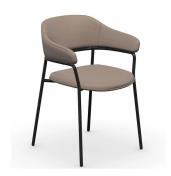

# 13. Dinning Chair

- Molded plywood upholstery with high density foam and fabric Black powder coated metal frame

- Molded plywood upholstery with high density foam and fabric Black powder coated metal base

Size: 460\*560\*800mm