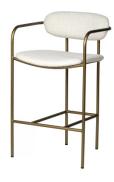

## 14. Bar Chair

#### 01

- Molded plywood upholstery with high density foam and fabric
- Brass finish 304 stainless steel base

Size: 520\*560\*1050mm

- Molded plywood upholstery with high density foam and fabric Black powder coated metal base