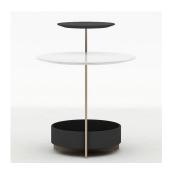

# 07

- White marble top
- Black marble top
- MDF in painted finish shelf panel Gold finish 304 stainless steel frame

Size: 650\*450\*600mm

- MDF with with white oak veneer lacquered
- Brass finish 304 stainless steel handle