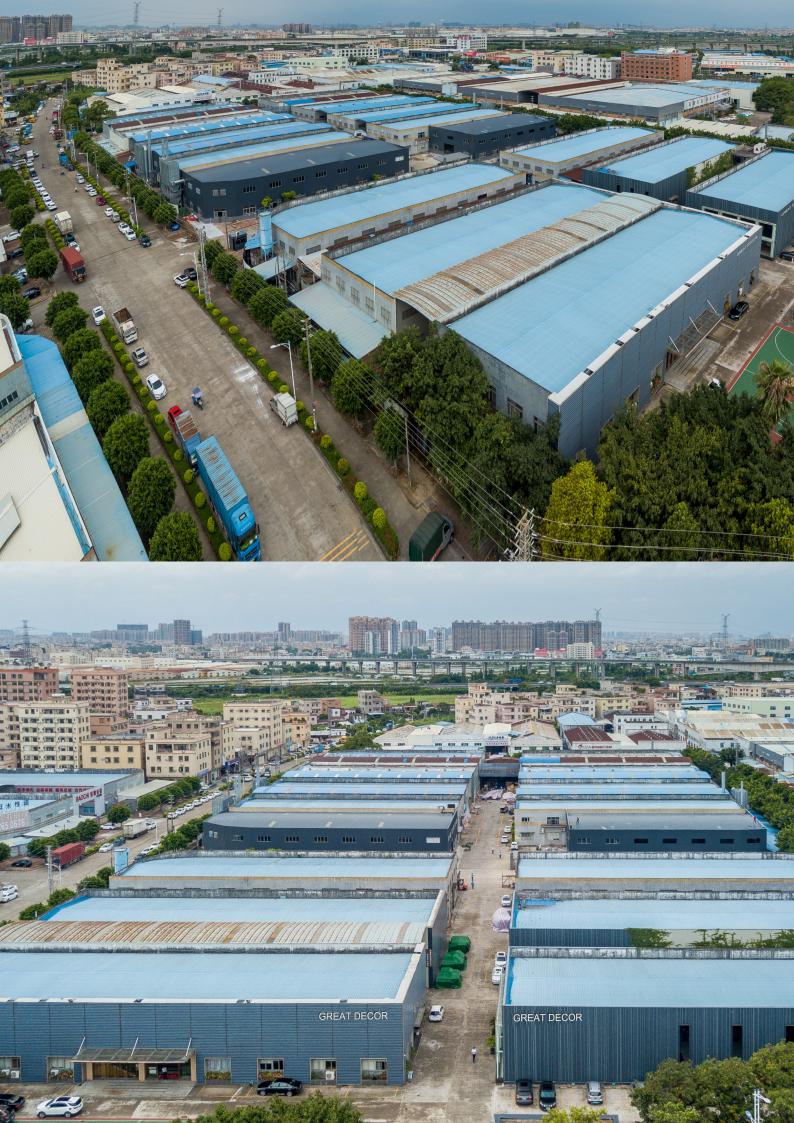

The first generation factory of GREAT DECOR named Huasheng Office Furniture is located in Dongsheng Town, Zhongshan City covering a total area of 100,000 square meters, with a staff of over 800 people. At this stage, office furniture is the major business and is the top ten player in China.

2000

Early 21st centry, the second generation factory of GREAT DECOR named Huasheng Hospitality is launched in Dongsheng Town, zhongshan City; covering a total area of 40,000 square meters, with a staff of over 400 people.

2017

In 2017, the third generation factory of GREAT DECOR focusing on high-end fitting out furniture is established in Sanshui Town, Foshan City; covering a total area of 60,000 square meters, with a staff of over 150 people.

#### **Factory Address:**

Tongmao Industrial Park, Dongsheng Town, Zhongshan City, GuangDong, China