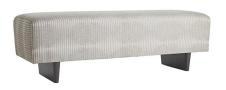

#### 03

- Plywood upholstery with high density foam ans fabric Black powder coated metal frame

- Plywood upholstery with high density foam and fabric Brass finish 304 stainless steel base

Size:1500\*450\*450mm