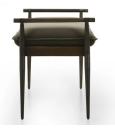

## 08. Desk Chair

#### 01

- Molded plywood upholstery with high density foam and fabric
- Polished aluminum swivel base
- Black PP castors and gas lift

Size: 660\*660\*850-950mm

- Molded plywood upholstery with high density foam and fabric
- Solid ash wood base