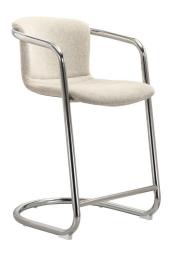

## 14. Bar Chair

#### 01

- Molded plywood upholstery with high density foam and fabric
- Brass finish 304 stainless steel base

Size: 520\*560\*1050mm

- Molded plywood upholstery with high density foam and fabric Black powder coated metal base