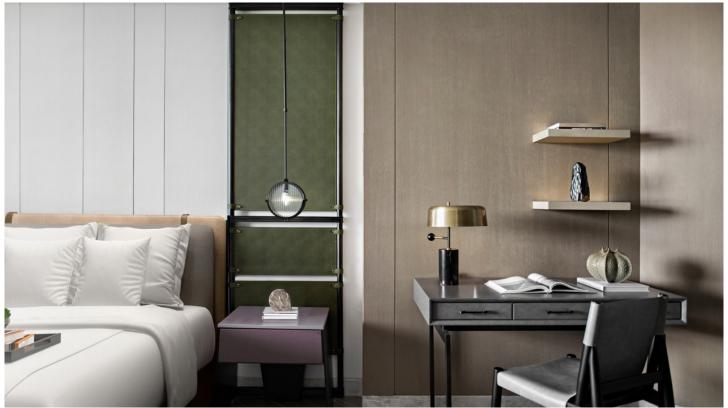

## 01. Nightstand

### 01

- Concrete top
- MDF with walnut veneer carcass lacquered
- Polished 304 stainless steel leg and handle

Size: 500\*500\*460mm

- Cararra white marble top
- MDF in painted finish
- Black powder coated metal base