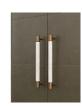

#### 01

- Plywood with white oak veneer
- Solid ash wood door panel and side panel
- Brass finish 304 stainless steel base frame
- Brass finish 304 stainless steel & white marble handle

Size: 1000\*550\*2200mm

- Plywood with white oak veneer Solid ash wood door panel / side panel and base frame Brass finish 304 stainless steel handle

Size:1000\*550\*900mm

- Plywood with white oak veneer carcass
- Brass finish 304 stainless steel base frame / handle and trim