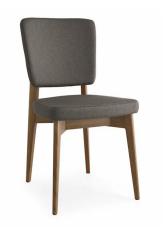

# 13. Dinning Chair

#### 01

- Molded plywood upholstery with high density foam and fabric
- Solid ash wood base

- Molded plywood upholstery with high density foam and fabric Black powder coated metal frame

Size: 460\*560\*800mm