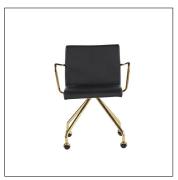

## 08. Desk Chair

#### 07

- Molded plywood upholstery with high density foam and PU
- Bronze finish 304 stainless steel swivel base
- Black PP castors

Size: 580\*650\*850-950mm

- Molded plywood upholstery with high density foam and PU Black powder coated metal swivel base
- Black PP castors