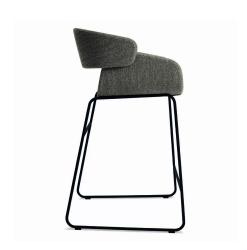

## 14. Bar Chair

#### 01

- Molded plywood upholstery with high density foam and fabric
- Brass finish 304 stainless steel base

Size: 520\*560\*1050mm

- Molded plywood upholstery with high density foam and fabric Black powder coated metal base

- Molded plywood upholstery with high density foam and fabric Polished 304 stainless steel frame

- Molded plywood upholstery with high density foam and fabric Solid ash wood base

- Molded plywood upholstery with high density foam and fabric Black powder coated metal base

- Molded plywood upholstery with high density foam and fabric Black powder coated metal base

- Molded plywood upholstery with high density foam and fabric Black powder coated metal base

- Molded plywood upholstery with high density foam and fabric Black powder coated metal base

- Molded plywood upholstery with high density foam and fabric Polished 304 stainless steel frame