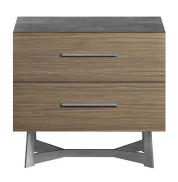

### 01

- Concrete top
- MDF with walnut veneer carcass lacquered
- Polished 304 stainless steel leg and handle

Size: 500\*500\*460mm

- Cararra white marble top
- MDF in painted finish
- Black powder coated metal base

Size: 500\*450\*550mm