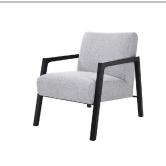

# Lounge Chiar

#### 07

- Molded plywood upholstery with high density foam and fabric Brass finish 304 stainless steel leg

- Molded plywood upholstery with high density foam and fabric
- Black powder coated metal frame

Size: 550\*560\*800mm