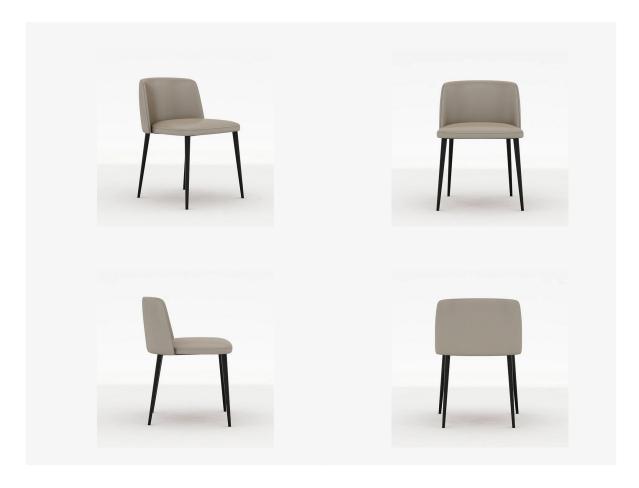

# 13. Dinning Chair

#### 01

- Molded plywood upholstery with high density foam and fabric
- Solid ash wood base

- Molded plywood upholstery with high density foam and fabric Black powder coated metal frame

Size: 460\*560\*800mm

- Molded plywood upholstery with high density foam and fabric Black powder coated metal frame

- Molded plywood upholstery with high density foam and fabric Black powder coated metal base

Size: 460\*560\*800mm

- Molded plywood upholstery with high density foam and fabric Gray powder coated metal base

- Molded plywood upholstery with high density foam and fabric Black powder coated metal base

Size: 460\*560\*800mm

- Molded plywood upholstery with high density foam and fabric Black powder coated metal base

- Molded plywood upholstery with high density foam and fabric
- Solid ash wood leg

Size: 550\*560\*800mm

#### 09

- Molded plywood upholstery with high density foam and fabric Black powder coated metal frame

- Molded plywood upholstery with high density foam and fabric
- Solid ash wood leg

Size: 550\*560\*800mm

- Molded plywood upholstery with high density foam and fabric
- Solid ash wood leg
  Brass finish 304 stainless steel leg cap

- Molded plywood upholstery with high density foam and fabric Solid ash wood frame

Size: 550\*560\*800mm

#### 13

- Molded plywood upholstery with high density foam and fabric
- Black powder coated metal base