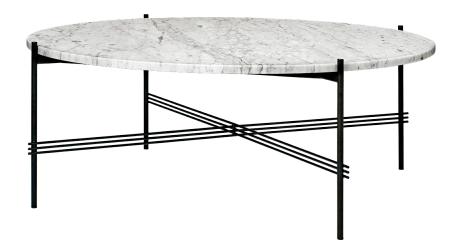

### **03. Coffe Table**

#### 01

- MDF in painted finish
- Powder coated metal base

Size:W1000\*D800\*H450mm

- Carrara white marble top
- Black powder coated metal base
- Brass finish 304 stainless steel accent

Size: Dia 1000\*H450mm