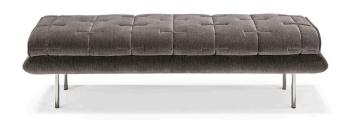

# 12. Bench

# 01

- Plywood upholstery with high density foam and fabric
- Solid ash wood lacquered
- MDF base in painted finish

Size: W1500\*D400\*H450mm

- Plywood upholstery with high density foam and PU Solid ash wood lacquered •
- •

Size: W1500\*D400\*H450mm