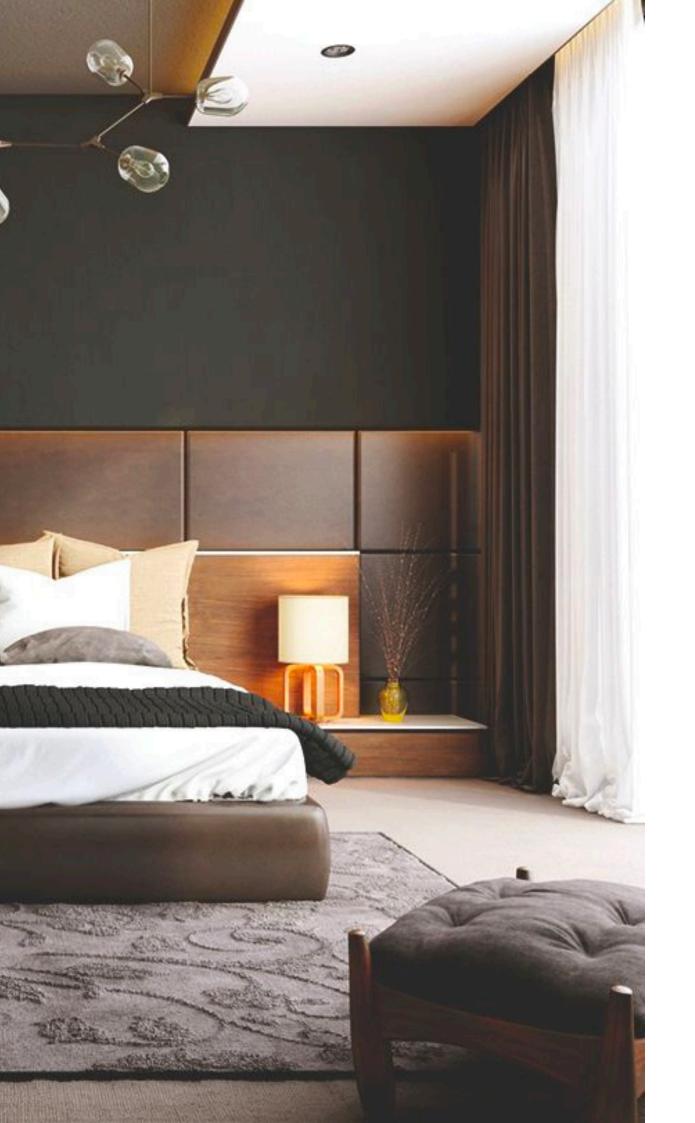

### Headboard

#### 05

- MDF upholstery with high density foam and fabric
- Solid beech wood frame in gold finish

Size: W3800\*D100\*H1350mm

• MDF upholstery with high density foam and fabric

Size:W4500\*D80\*H1200mm

- MDF upholstery with high density foam and fabricSolid ash wood lacquered
- Weaving natural rattan

Size:W3500\*D400\*H1350mm