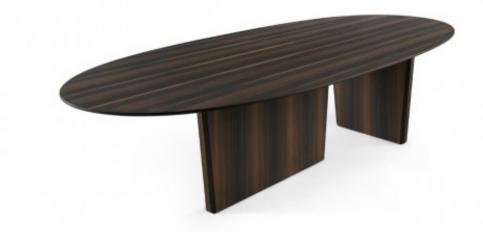

# 05. Dinning Table

# 01

- Volakas white marble top and base
- Solid beech wood top frame
- Brass finish 304 stainless steel trim

- Nero Marquina marble top
- Powder coated metal base
- Brass finish 304 stainless steel accent