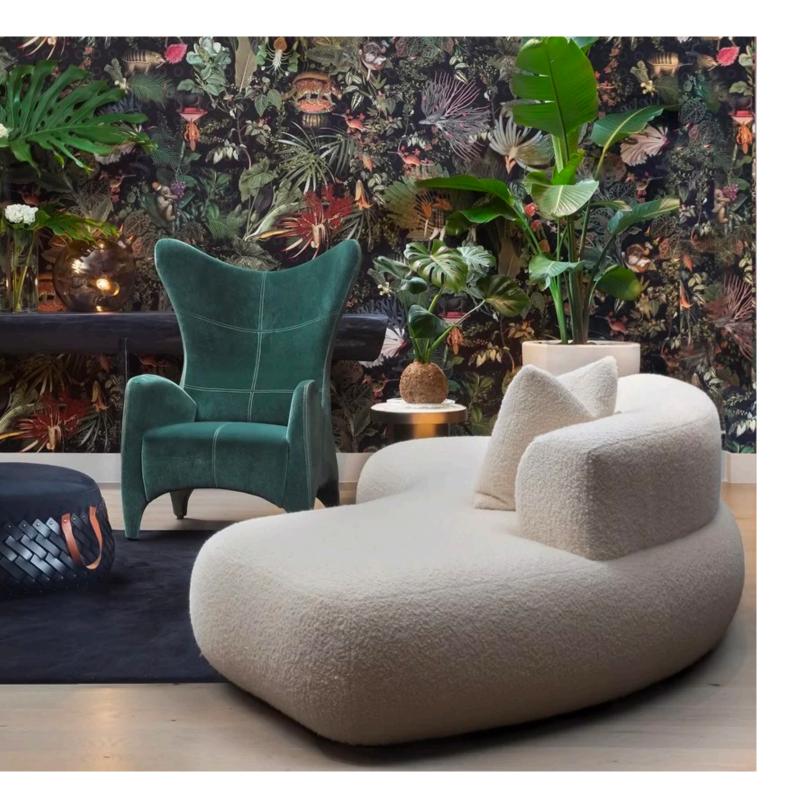

# 10. Sofa

#### 01

- Molded plywood/plywood upholstery with high density foam and fabricSolid ash wood lacquered

Size: W2400\*D1050\*H700mm

- Plywood upholstery with high density foam and fabric
- Solid ash wood lacquered

Size:W3000\*D1800\*H850mm