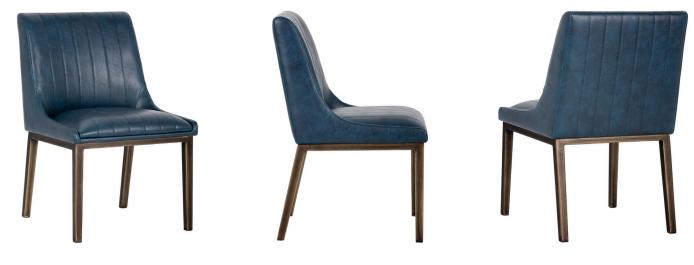

# 13. Dinning Chair

# 01

- Plywood upholstery with high density foam and fabric
- Solid ash wood lacquered
- Weaving natural rattan backrest
- Brass finish 304 stainless steel leg cap

Size: W560\*D600\*H760mm

- Molded plywood/plywood upholstery with high density foam and fabric Powder coated metal base

Size: W600\*D650\*H780mm

# 03

- Molded plywood/plywood upholstery with high density foam and PU Brass finish 304 stainless steel base

Size: W650\*D600\*H850mm

- Molded plywood/plywood upholstery with high density foam and fabric
- Solid ash wood lacquered

Size: W560\*D650\*H780mm

# 05

- Molded plywood upholstery with high density foam and PU
- Brass finish 304 stainless steel frame

Size: W560\*D620\*H750mm