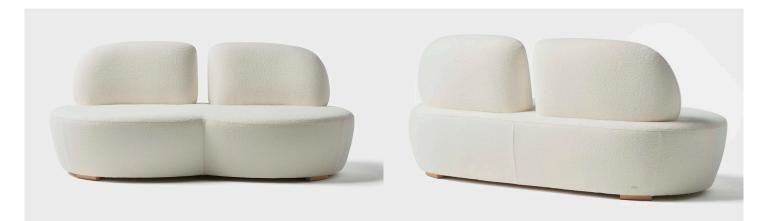

#### 03

- Plywood upholstery with high density foam and fabric Solid ash wood lacquered •
- •

Size: W1800\*D1000\*H780mm

- Plywood upholstery with high density foam and fabric
- Solid ash wood lacquered

Size:W1800\*D800\*H780mm