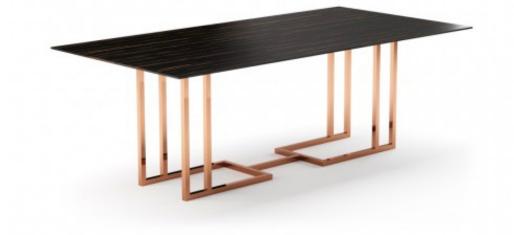

# 05. Dinning Table

• MDF with walnut veneer top and base lacquered

- MDF with walnut veneer top lacqueredBlack powder coated metal base

- MDF with walnut veneer top lacqueredBrass finish 304 stainless steel base

- MDF with walnut veneer carcass lacquered
- Solid ash wood base lacquered
- PU upholstery drawer front panel and pulling plate
- Brass finish 304 stainless steel handle and decorative frame
- LED light strip