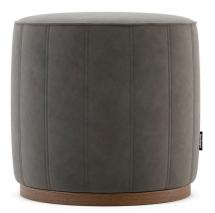

# 11. Ottoman

#### 07

- Molded plywood upholstery with high density foam and fabric Brass finish 304 stainless steel base frame •

Size: W780\*D850\*H780mm Dia 450\*450mm

- Plywood upholstery with high density foam and fabric Solid beech wood lacquered