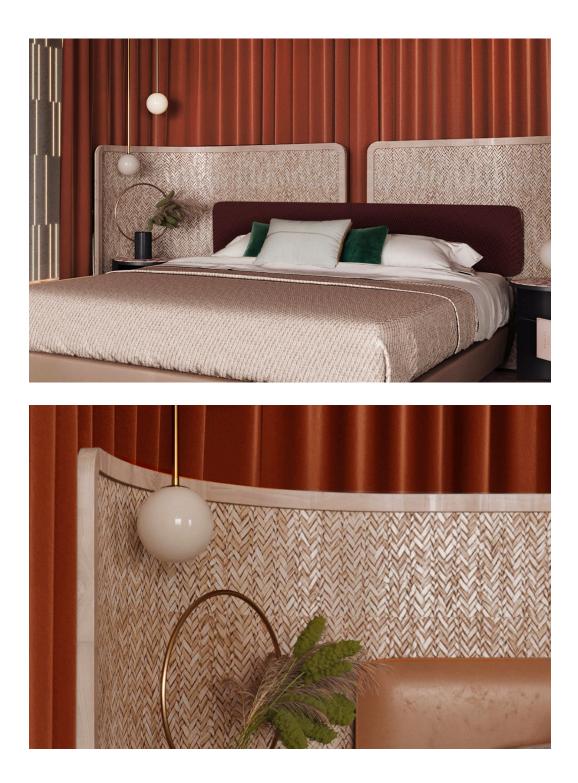

### Headboard

#### 05

- MDF upholstery with high density foam and fabric
- Solid beech wood frame in gold finish

Size: W3800\*D100\*H1350mm

• MDF upholstery with high density foam and fabric

Size:W4500\*D80\*H1200mm

- MDF upholstery with high density foam and fabricSolid ash wood lacquered
- Weaving natural rattan