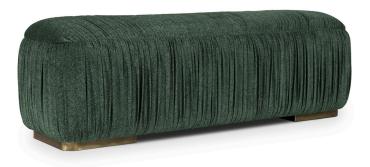

# 11. Ottoman

# 01

Plywood upholstery with high density foam and PU

Size: Dia 800\*450mm

- Plywood upholstery with high density foam and PU Molded plywood with walnut veneer lacquered
- Solid ash wood lacquered •

Size: W700\*D700\*H760