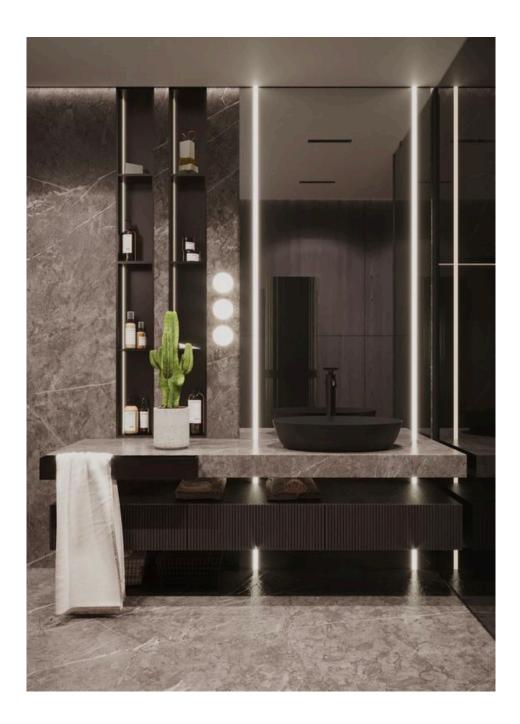

# 07. Vanity Cabinet

## 01

- White quartz top and splash panel
- MR plywood with white oak veneer carcass lacquered

Size: W1500\*D650\*H900mm

- •
- •
- White quartz top MR plywood in painted finish Brass finish 304 stainless steel accent •

Size: W1500\*D650mm\*H900mm

- •
- White quartz top MR plywood in painted finish •

Size: W1500\*D650\*H900mm

- •
- Grey quartz top MR plywood with walnut veneer carcass lacquered •

Size:W1500\*D650\*H900mm

- •
- White quartz top MR plywood with walnut veneer carcass lacquered •

Size:W1500\*D650\*H900mm

- •
- Gray quartz top MR plywood with walnut veneer carcass lacquered •

Size: W1500\*D650\*H900mm

- •
- Acrylic and artificial stone integrated molding top MR plywood with walnut veneer carcass lacquered •