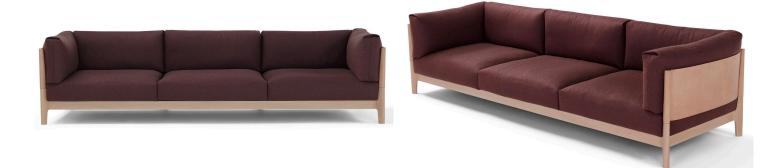

#### 07

- Plywood upholstery with high density foam and fabric
- Solid ash wood lacquered

Size: W1800\*D800\*H780mm

- Plywood upholstery with high density foam and fabric White powder coated metal frame

Size: W700\*D700\*H760