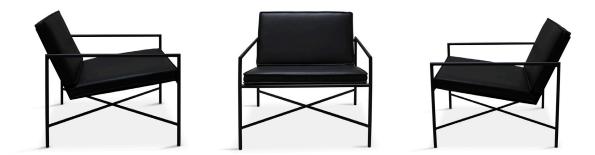

# 08. Desk Chair

#### 01

- Molded plywood upholstery with high density foam and fabric
- Solid ash wood base lacquered

Size: W550\*D650\*H850mm

- Plywood upholstery with high density foam and PU
- Molded plywood with walnut veneer lacquered
- Brass aluminum five star base with gas lifting system with sound off nylon castors