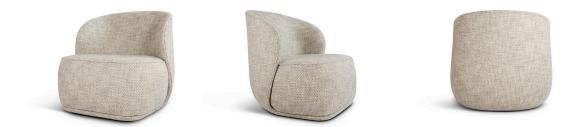

# 09. Lounge Chiar

#### 01

 Molded plywood upholstery with high density foam and fabric/PU

Size: W800\*D1000\*H1000mm

Molded plywood upholstery with high density foam and fabric •

Size: W730\*D800\*H740mm