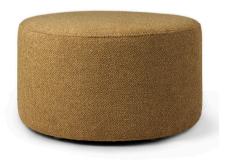

# 11. Ottoman

# 01

Plywood upholstery with high density foam and PU

Size: Dia 800\*450mm

- Plywood upholstery with high density foam and PU Molded plywood with walnut veneer lacquered
- Solid ash wood lacquered •

Size: W700\*D700\*H760