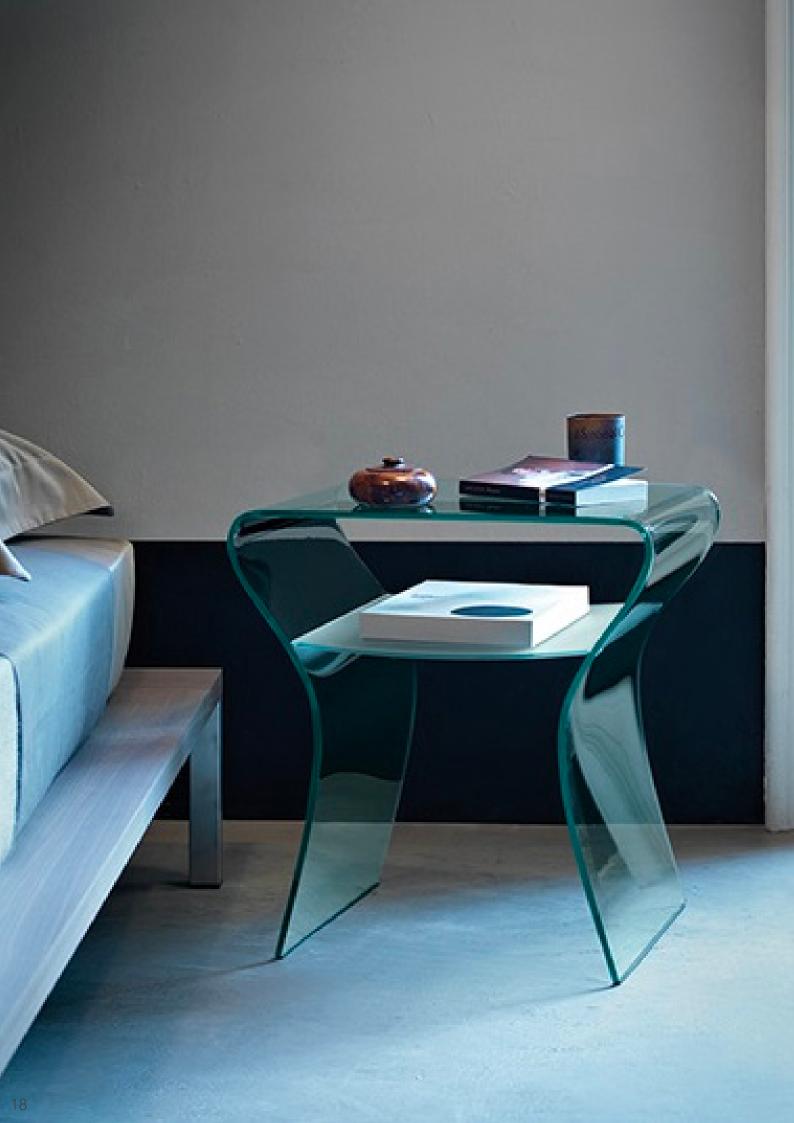

### 04. Side Table

#### 01

• Nero Marquina marble

Size: Dia 400\*H650mm Dia 400\*H550mm

- MDF in painted finish top
  Carrara white marble shelf panel
  Brass finish 304 stainless steel frame

Size: Dia 390\*H510mm