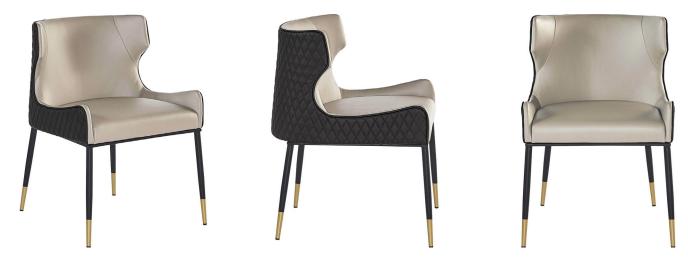

# 13. Dinning Chair

# 01

- Plywood upholstery with high density foam and fabric
- Solid ash wood lacquered
- Weaving natural rattan backrest
- Brass finish 304 stainless steel leg cap

Size: W560\*D600\*H760mm

- Molded plywood/plywood upholstery with high density foam and fabric Powder coated metal base

Size: W600\*D650\*H780mm

# 03

- Molded plywood/plywood upholstery with high density foam and PU Brass finish 304 stainless steel base

Size: W650\*D600\*H850mm

- Molded plywood/plywood upholstery with high density foam and fabric
- Solid ash wood lacquered

Size: W560\*D650\*H780mm

# 05

- Molded plywood upholstery with high density foam and PU
- Brass finish 304 stainless steel frame

Size: W560\*D620\*H750mm