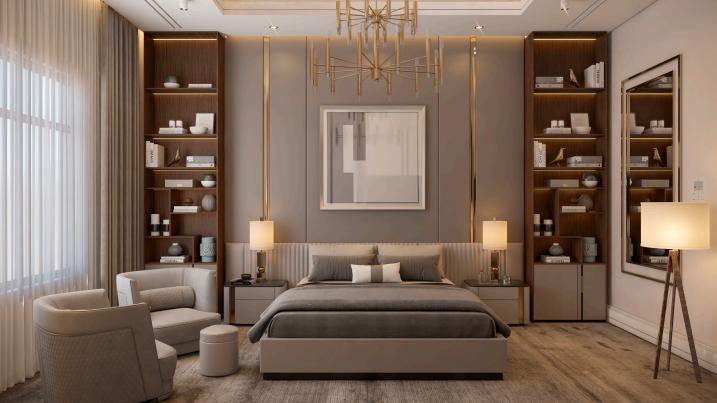

### Headboard

#### 01

- MDF walnut veneer
- MDF wrapped with PU

Size: W4600\*D350\*H1100mm

• MDF upholstery with high density foam and PU

Size: W3200\*D100\*H1100mm