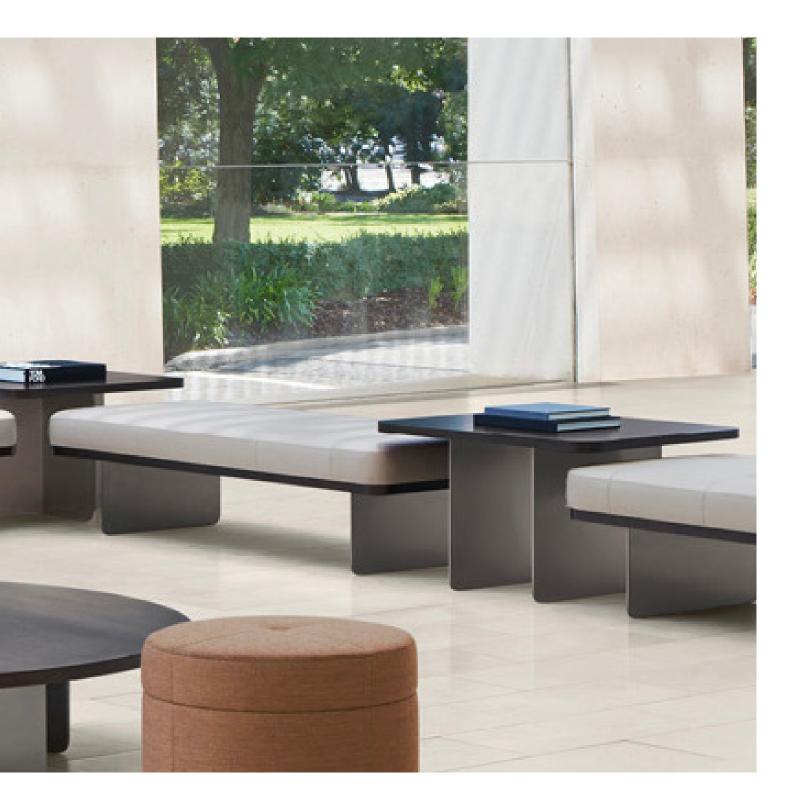

# 12. Bench

# 01

- Plywood upholstery with high density foam and fabric
- Solid ash wood lacquered
- MDF base in painted finish

Size: W1500\*D400\*H450mm

- Plywood upholstery with high density foam and PU Solid ash wood lacquered •
- •

Size: W1500\*D400\*H450mm

# 03

Solid ash wood lacquered •

Size: W1500\*D400\*H450mm

- Plywood upholstery with high density foam and fabric Brass finish 304 stainless steel base frame •

Size: W1500\*D400\*H450mm

#### 05

- Plywood upholstery with high density foam and fabric •
- Solid ash wood lacquered •

Size: W1500\*D400\*H450mm

- Plywood upholstery with high density foam and fabric Polished 304 stainless steel base

Size: W1750\*D450\*H450mm

#### 07

- Plywood upholstery with high density foam and fabric •
- Solid ash wood lacquered •
- Brass finish 304 stainless steel connecting rod •

Size: W1750\*D450\*H450mm

- Plywood upholstery with high density foam and fabric
- Black powder coated metal base

Size: W1750\*D400\*H450mm

#### 09

- Plywood upholstery with high density foam and fabric Solid ash wood lacquered •
- •
- Brass finish 304 stainless steel stretcher •

Size: W1500\*D450\*H450mm