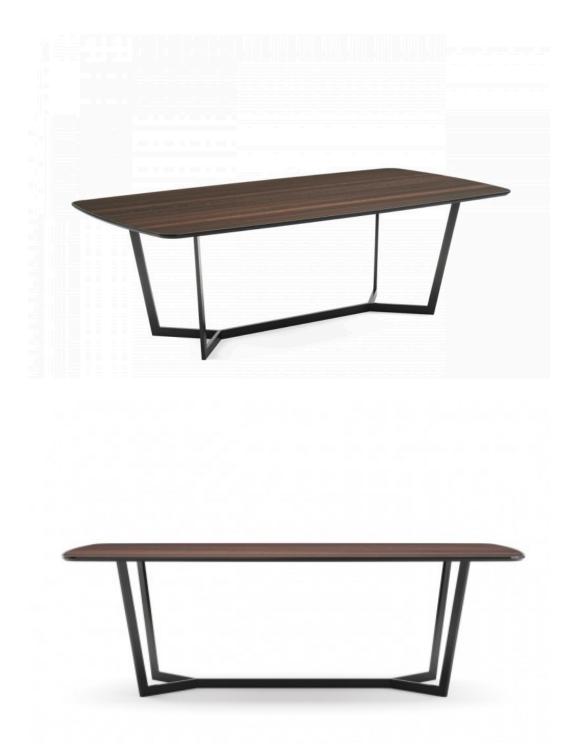

# 05. Dinning Table

• MDF with walnut veneer top and base lacquered

- MDF with walnut veneer top lacqueredBlack powder coated metal base

- MDF with walnut veneer top lacqueredBrass finish 304 stainless steel base

- MDF with walnut veneer carcass lacquered
- Solid ash wood base lacquered
- PU upholstery drawer front panel and pulling plate
- Brass finish 304 stainless steel handle and decorative frame
- LED light strip