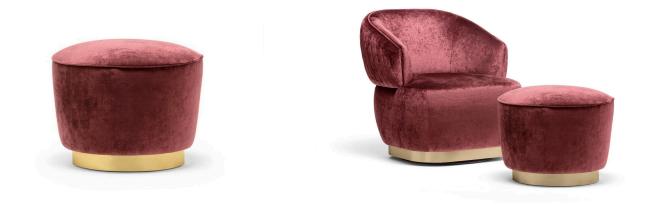

# 11. Ottoman

# 01

Plywood upholstery with high density foam and PU

Size: Dia 800\*450mm

- Plywood upholstery with high density foam and PU Molded plywood with walnut veneer lacquered
- Solid ash wood lacquered •

Size: W700\*D700\*H760