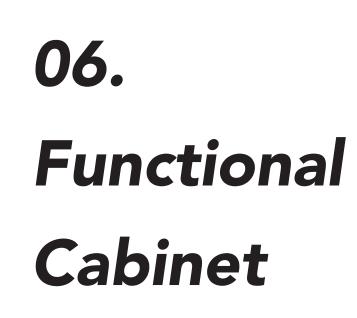

m





- 10mm thick tempered clear glass top Solid ash wood lacquered •
- •
- Brass finish 304 stainless steel accent •

Size: Dia 500\*H550mm



- 8mm thick tempered clear gray glass top and baseSolid ash wood leg

Size: Dia500\*H450mm Dia500\*H550mm



- 8mm thick tempered clear gray glass top and baseNero Marquina marble base

Size: Dia500\*H550mm





# 05. Dinning Table

# 01

- Volakas white marble top and base
- Solid beech wood top frame
- Brass finish 304 stainless steel trim





- Nero Marquina marble top
- Powder coated metal base
- Brass finish 304 stainless steel accent





• MDF with walnut veneer top and base lacquered



- MDF with walnut veneer top lacqueredBlack powder coated metal base





- MDF with walnut veneer top lacqueredBrass finish 304 stainless steel base





- MDF with walnut veneer carcass lacquered
- Solid ash wood base lacquered
- PU upholstery drawer front panel and pulling plate
- Brass finish 304 stainless steel handle and decorative frame
- LED light strip

Size: W1000\*D500\*H2000mm



- Plywood with walnut veneer lacquered
- PÚ upholstery drawer front panel
- MDF in painted finish drawer box
- Brass finish 304 stainless steel door frame and base
- LED light strip





- Plywood with walnut veneer lacquered
- Brass finish 304 stainless steel door frame and base
- LED light strip



- •
- Plywood with walnut veneer carcass lacquered Brass finish 304 stainless steel door panel/frame /base •
- LED light strip •

Size: W1000\*D500\*H2000mm



- Plywood with walnut veneer carcass lacquered
- Black powder coated metal base

Size: W1000\*D5