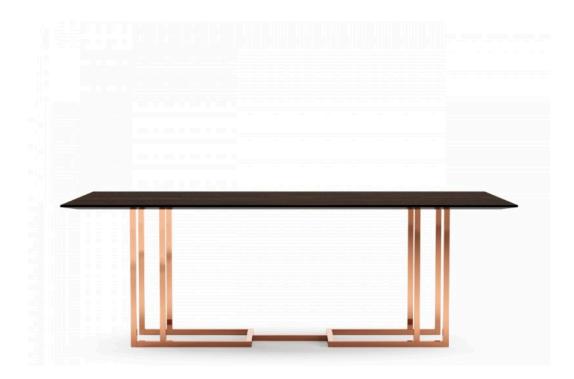

# 05. Dinning Table

• MDF with walnut veneer top and base lacquered

- MDF with walnut veneer top lacqueredBlack powder coated metal base

- MDF with walnut veneer top lacqueredBrass finish 304 stainless steel base

- MDF with walnut veneer carcass lacquered
- Solid ash wood base lacquered
- PU upholstery drawer front panel and pulling plate
- Brass finish 304 stainless steel handle and decorative frame
- LED light strip