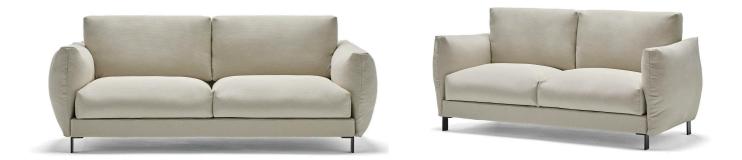

#### 05

- Plywood upholstery with high density foam and fabric
- Black powder coated metal base

Size: W1800\*D900\*H780mm

- Plywood upholstery with high density foam and fabric/PU
- Solid ash wood lacquered