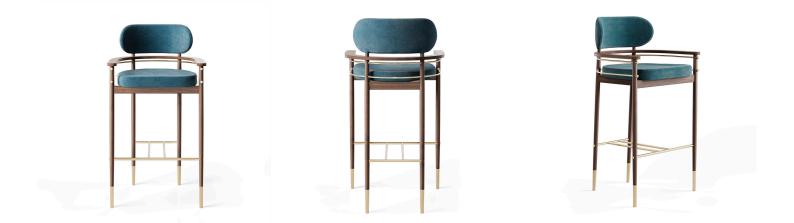

# 05

- Molded plywood upholstery with high density foam and fabric
- Solid ash wood lacquered
- 304 stainless steel top frame/footrest/leg cap

Size: W560\*D600\*H1050mm