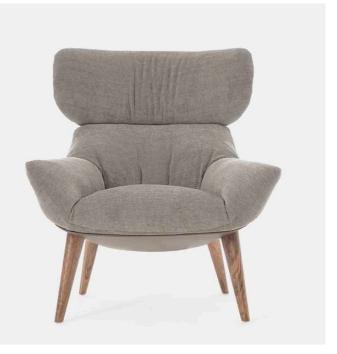

### 05

- Cold molded foam back
- Plywood upholstery with high density foam and fabric
- Solid ash wood lacquered

Size: W660\*D650\*H930mm

- Molded plywood/plywood upholstery with high density foam and fabric Powder coated metal upper seater frame Solid ash wood leg lacquered •
- •
- •