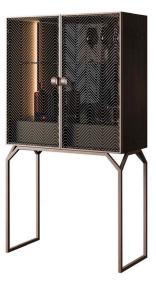

# 07. Vanity Cabinet

## 01

- White quartz top and splash panel
- MR plywood with white oak veneer carcass lacquered

Size: W1500\*D650\*H900mm

- •
- •
- White quartz top MR plywood in painted finish Brass finish 304 stainless steel accent •

Size: W1500\*D650mm\*H900mm

- •
- White quartz top MR plywood in painted finish •

Size: W1500\*D650\*H900mm

- •
- Grey quartz top MR plywood with walnut veneer carcass lacquered •

Size:W1500\*D650\*H900mm