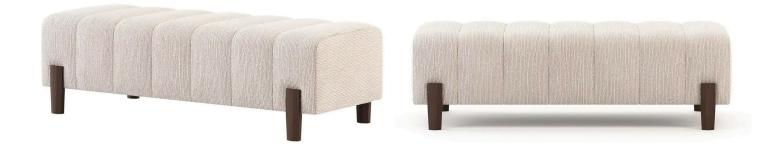

# 12. Bench

# 01

- Plywood upholstery with high density foam and fabric
- Solid ash wood lacquered
- MDF base in painted finish

Size: W1500\*D400\*H450mm

- Plywood upholstery with high density foam and PU Solid ash wood lacquered •
- •