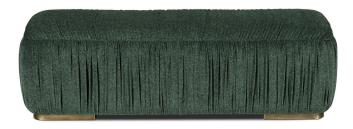

# 11. Ottoman

# 01

Plywood upholstery with high density foam and PU

Size: Dia 800\*450mm

- Plywood upholstery with high density foam and PU Molded plywood with walnut veneer lacquered
- Solid ash wood lacquered •

Size: W700\*D700\*H760