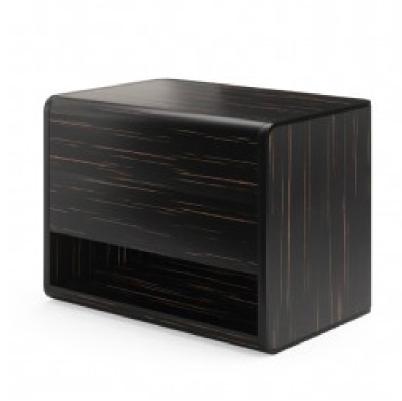

igh density foam and fabric
- Black powder coated metal hook rail
- Coffee PU leather strap

Size: W3200\*D100\*H1200mm



#### 05

- MDF upholstery with high density foam and fabric
- Solid beech wood frame in gold finish

Size: W3800\*D100\*H1350mm



• MDF upholstery with high density foam and fabric

Size:W4500\*D80\*H1200mm



- MDF upholstery with high density foam and fabricSolid ash wood lacquered
- Weaving natural rattan

Size:W3500\*D400\*H1350mm





### 01. Nightstand



#### 01

• 8mm thick tempered clear glass

Size:W510\*D400\*H540mm





- Dark emperador marble top
  MDF carcass and shelf panel lacquered
  Black powder coated metal leg
  Brass finish 304 stainless steel handle and accent

Size: W650\*D450\*H550mm

#### 03

- MDF carcass lacqueredBlack powder coated meta





l frame

#### 04

- MDF with walnut veneer lacqueredSolid ash wood frame





- MDF with mahogany veneer top and carcass lacquered
- Black powder coated metal frame and handle

Size: W550\*D450\*H550mm

#### 06

• MDF with mahogany vene





er lacquered

#### 07

- MDF carcass lacqueredBlack powder coated metal frame





### 02. Desk

#### 01

• MDF with white oak veneer lacquered

Size: W1650\*D550\*H200mm



- MDF with white oak veneer lacqueredBrass finish 304 stainless steel leg

Size: W1800\*D600\*H750mm



• MDF in white finish

Size: W1600\*D550\*H200mm



• MDF with White oak veneer lacquered

Size:W1650\*D550\*H200mm



- 8mm thick tempered black back ٠ painted clear glass top MDF in painted finish carcass
- •

Size: W1800\*D600\*H750mm

### **03. Coffe Table**

#### 01

- MDF