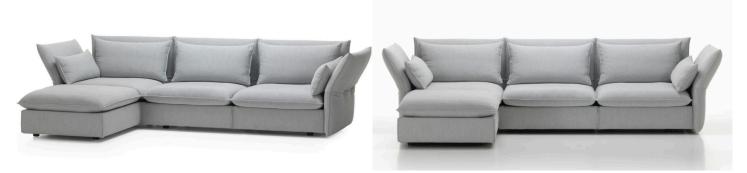

# 10. Sofa

#### 03

- Plywood upholstery with high density foam and fabric Solid ash wood lacquered •
- •

Size: W1800\*D1000\*H780mm

- Plywood upholstery with high density foam and fabric
- Solid ash wood lacquered

Size:W1800\*D800\*H780mm

#### 05

- Plywood upholstery with high density foam and fabric
- Black powder coated metal base

Size: W1800\*D900\*H780mm

- Plywood upholstery with high density foam and fabric/PU
- Solid ash wood lacquered