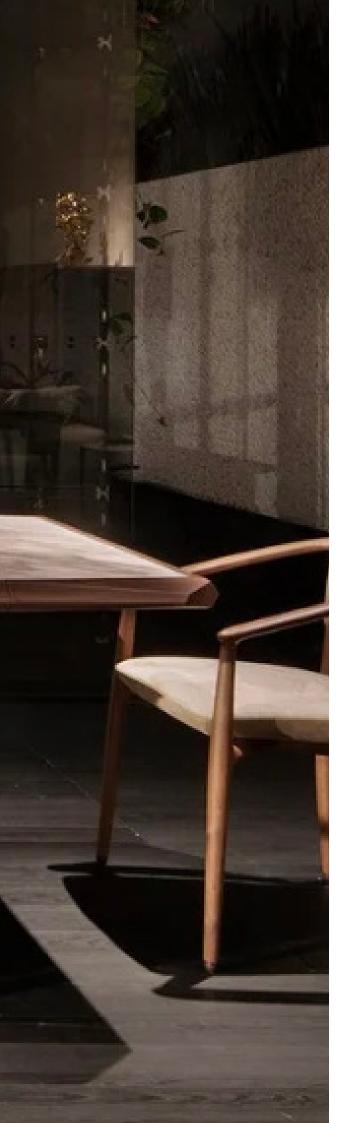

# 05. Dinning Table

# 01

- Volakas white marble top and base
- Solid beech wood top frame
- Brass finish 304 stainless steel trim

- Nero Marquina marble top
- Powder coated metal base
- Brass finish 304 stainless steel accent