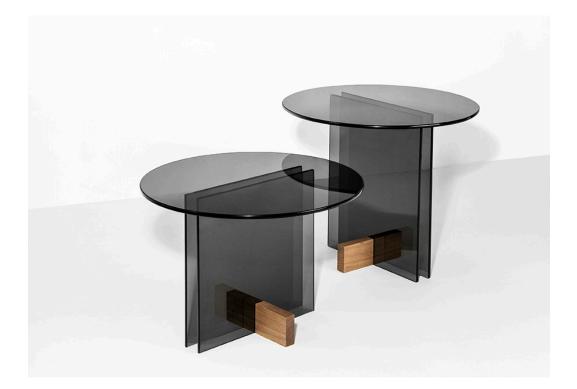

### 04. Side Table

Size: Dia 500\*H550mm

- 8mm thick tempered clear gray glass top and baseSolid ash wood leg

Size: Dia500\*H450mm Dia500\*H550mm

- 8mm thick tempered clear gray glass top and baseNero Marquina marble base

Size: Dia500\*H550mm