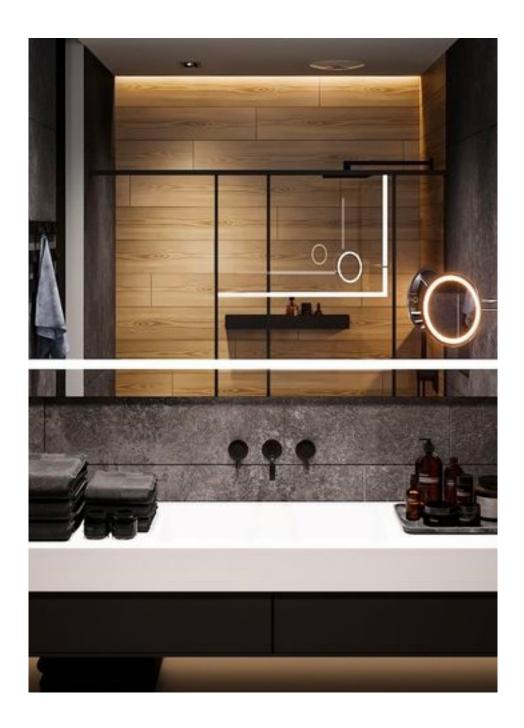

# 07. Vanity Cabinet

## 01

- White quartz top and splash panel
- MR plywood with white oak veneer carcass lacquered

Size: W1500\*D650\*H900mm

- •
- •
- White quartz top MR plywood in painted finish Brass finish 304 stainless steel accent •

Size: W1500\*D650mm\*H900mm

- •
- White quartz top MR plywood in painted finish •

Size: W1500\*D650\*H900mm

- •
- Grey quartz top MR plywood with walnut veneer carcass lacquered •

Size:W1500\*D650\*H900mm

- •
- White quartz top MR plywood with walnut veneer carcass lacquered •

Size:W1500\*D650\*H900mm

- •
- Gray quartz top MR plywood with walnut veneer carcass lacquered •

Size: W1500\*D650\*H900mm

- •
- Acrylic and artificial stone integrated molding top MR plywood with walnut veneer carcass lacquered •