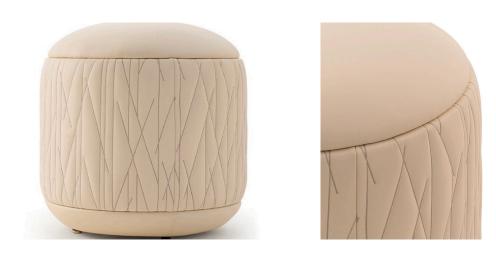

# 11. Ottoman

### 03

Plywood upholstery with high density foam and PU •

Size: Dia 450\*450mm

• Plywood upholstery with high density foam and fabric

Size: Dia 450\*450mm

# 05

• Plywood upholstery with high density foam and PU

Size: Dia 450\*450mm

- Plywood upholstery with high density foam and fabric
- Leather strap

Size: Dia 450\*450mm