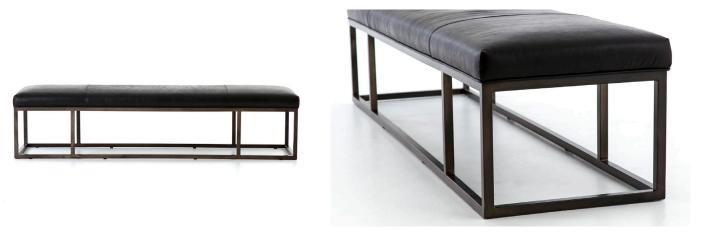

#### 07

- Plywood upholstery with high density foam and fabric •
- Solid ash wood lacquered •
- Brass finish 304 stainless steel connecting rod •

Size: W1750\*D450\*H450mm

- Plywood upholstery with high density foam and fabric
- Black powder coated metal base

Size: W1750\*D400\*H450mm