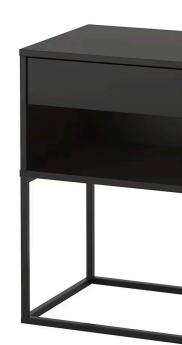

### 01. Nightstand

#### 03

- MDF carcass lacqueredBlack powder coated meta

l frame