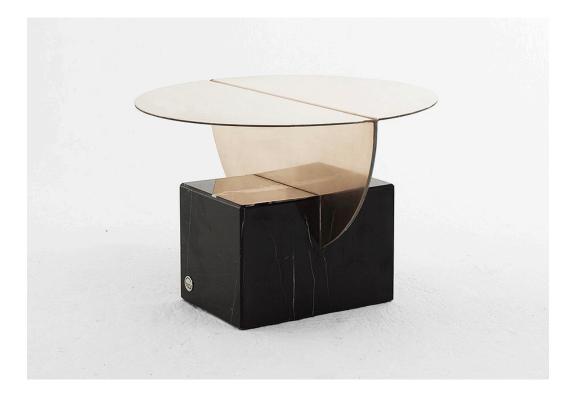

### 04. Side Table

#### 03

- MDF in painted finish shelf panel
- Brass finish 304 stainless steel frame •

Size: Dia 490\*H460mm

• Molded plywood / MDF in painted finish

Size: Dia500\*H550mm

- 10mm thick tempered clear glass top Solid ash wood lacquered •
- •
- Brass finish 304 stainless steel accent •