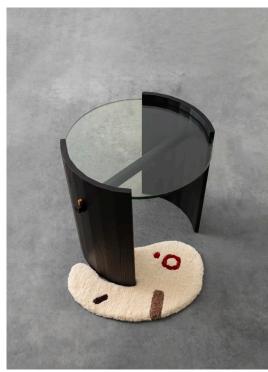

### 04. Side Table

Size: Dia 500\*H550mm

- 8mm thick tempered clear gray glass top and baseSolid ash wood leg

Size: Dia500\*H450mm Dia500\*H550mm

- 8mm thick tempered clear gray glass top and baseNero Marquina marble base

Size: Dia500\*H550mm