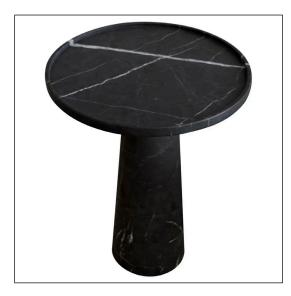

### 04. Side Table

#### 01

• Nero Marquina marble

Size: Dia 400\*H650mm Dia 400\*H550mm

- MDF in painted finish top
  Carrara white marble shelf panel
  Brass finish 304 stainless steel frame

Size: Dia 390\*H510mm