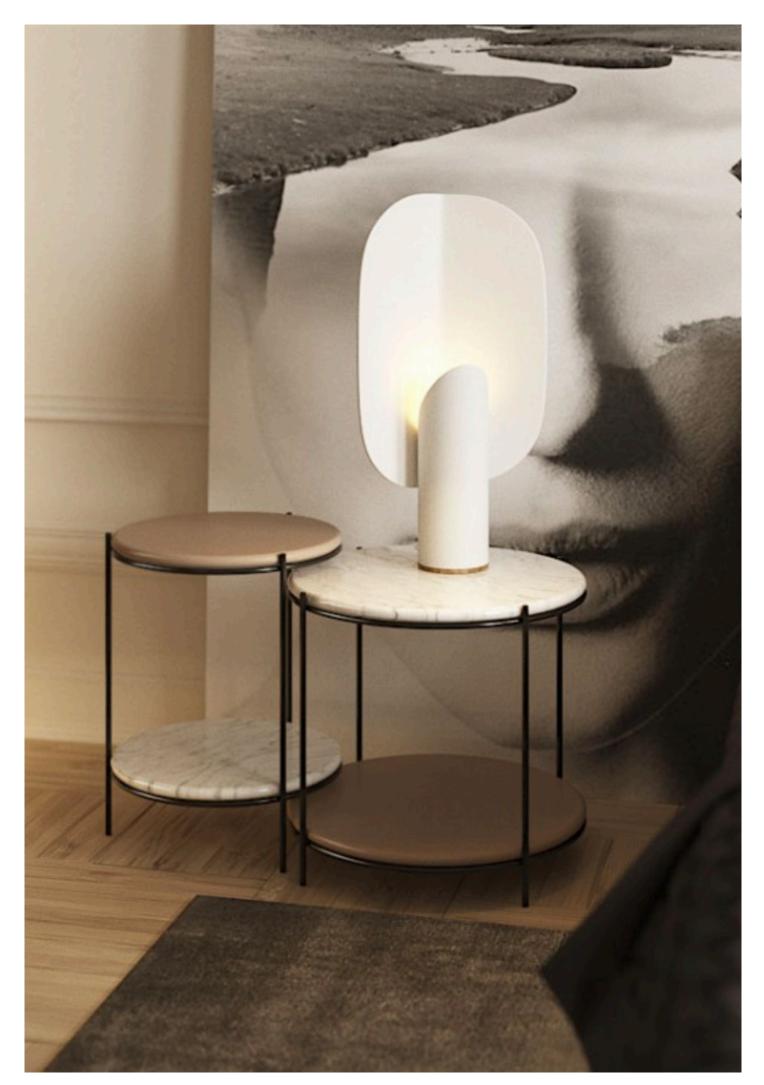

### 04. Side Table

#### 01

• Nero Marquina marble

Size: Dia 400\*H650mm Dia 400\*H550mm

- MDF in painted finish top
  Carrara white marble shelf panel
  Brass finish 304 stainless steel frame

Size: Dia 390\*H510mm