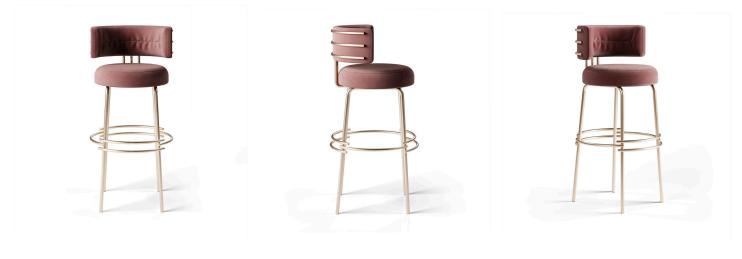

# 05

- Molded plywood upholstery with high density foam and fabric
- Solid ash wood lacquered
- 304 stainless steel top frame/footrest/leg cap

Size: W560\*D600\*H1050mm