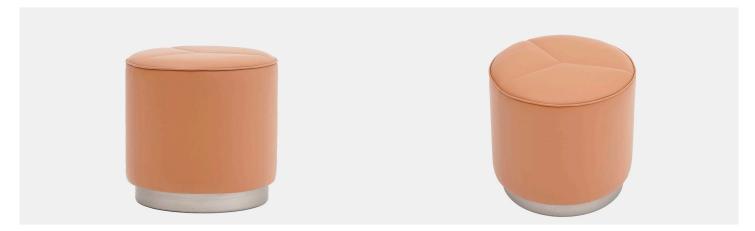

# 11. Ottoman

### 03

Plywood upholstery with high density foam and PU •

Size: Dia 450\*450mm

• Plywood upholstery with high density foam and fabric

Size: Dia 450\*450mm