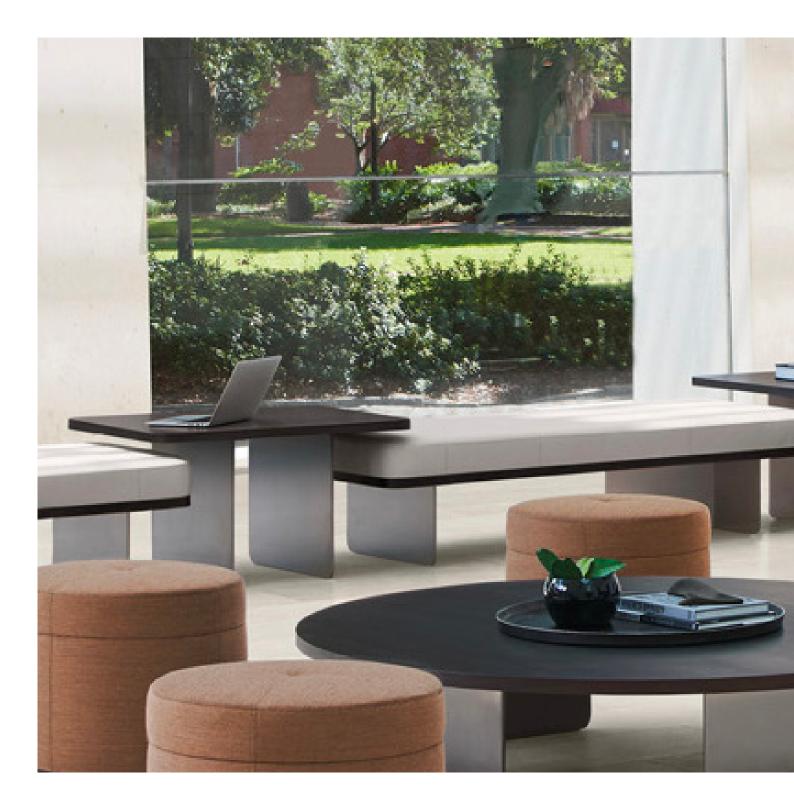

# 12. Bench

# 01

- Plywood upholstery with high density foam and fabric
- Solid ash wood lacquered
- MDF base in painted finish

Size: W1500\*D400\*H450mm

- Plywood upholstery with high density foam and PU Solid ash wood lacquered •
- •

Size: W1500\*D400\*H450mm

# 03

Solid ash wood lacquered •

Size: W1500\*D400\*H450mm

- Plywood upholstery with high density foam and fabric Brass finish 304 stainless steel base frame •

Size: W1500\*D400\*H450mm

#### 05

- Plywood upholstery with high density foam and fabric •
- Solid ash wood lacquered •

Size: W1500\*D400\*H450mm

- Plywood upholstery with high density foam and fabric Polished 304 stainless steel base

Size: W1750\*D450\*H450mm

#### 07

- Plywood upholstery with high density foam and fabric •
- Solid ash wood lacquered •
- Brass finish 304 stainless steel connecting rod •

Size: W1750\*D450\*H450mm

- Plywood upholstery with high density foam and fabric
- Black powder coated metal base

Size: W1750\*D400\*H450mm

#### 09

- Plywood upholstery with high density foam and fabric Solid ash wood lacquered •
- •
- Brass finish 304 stainless steel stretcher •

Size: W1500\*D450\*H450mm