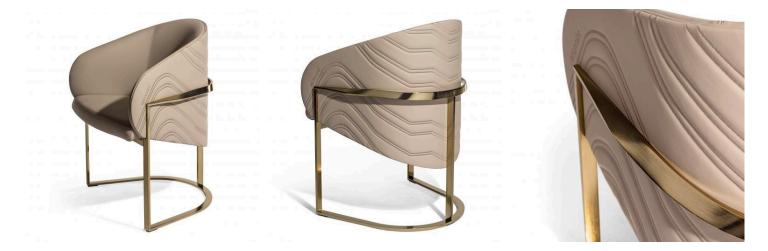

# 11. Ottoman

# 01

Plywood upholstery with high density foam and PU

Size: Dia 800\*450mm

- Plywood upholstery with high density foam and PU Molded plywood with walnut veneer lacquered
- Solid ash wood lacquered •

Size: W700\*D700\*H760

### 03

Plywood upholstery with high density foam and PU •

Size: Dia 450\*450mm

• Plywood upholstery with high density foam and fabric

Size: Dia 450\*450mm

# 05

• Plywood upholstery with high density foam and PU

Size: Dia 450\*450mm

- Plywood upholstery with high density foam and fabric
- Leather strap

Size: Dia 450\*450mm

#### 07

- Molded plywood upholstery with high density foam and fabric Brass finish 304 stainless steel base frame •

Size: W780\*D850\*H780mm Dia 450\*450mm

- Plywood upholstery with high density foam and fabric Solid beech wood lacquered

Size: Dia 450\*450mm

#### 09

- Plywood upholstery with high density foam and fabric Solid ash wood lacquered •
- •

Size: Dia 450\*450mm