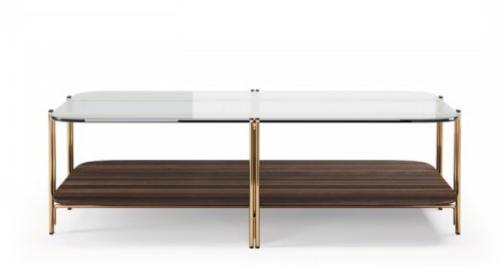

### **03. Coffe Table**

#### 01

- MDF in painted finish
- Powder coated metal base

Size:W1000\*D800\*H450mm

- Carrara white marble top
- Black powder coated metal base
- Brass finish 304 stainless steel accent

Size: Dia 1000\*H450mm