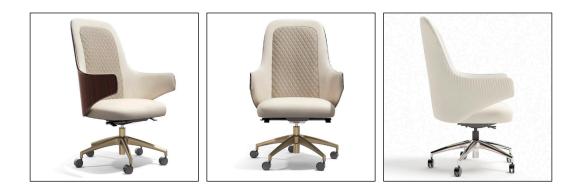

# 08. Desk Chair

#### 01

- Molded plywood upholstery with high density foam and fabric
- Solid ash wood base lacquered

Size: W550\*D650\*H850mm

- Plywood upholstery with high density foam and PU
- Molded plywood with walnut veneer lacquered
- Brass aluminum five star base with gas lifting system with sound off nylon castors

Size: W660\*D660\*H1050-1150mm