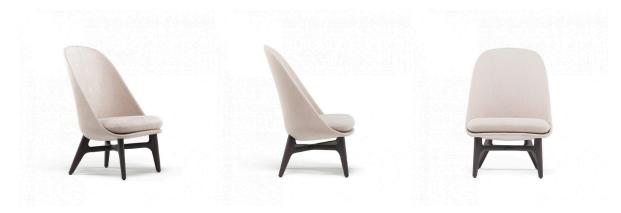

# 09. Lounge Chiar

#### 01

 Molded plywood upholstery with high density foam and fabric/PU

Size: W800\*D1000\*H1000mm

Molded plywood upholstery with high density foam and fabric •

Size: W730\*D800\*H740mm