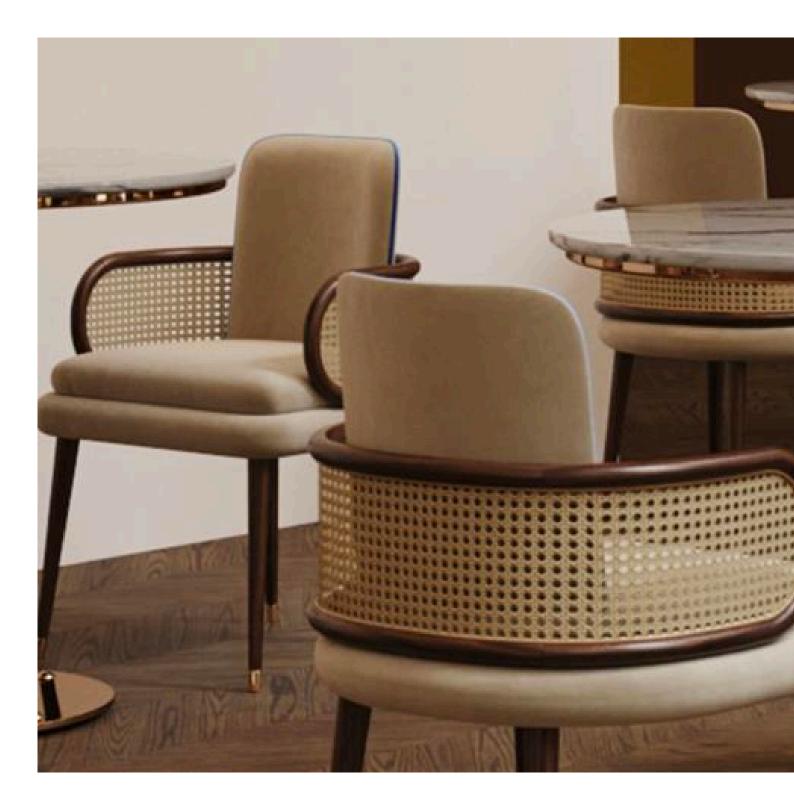

# 13. Dinning Chair

# 01

- Plywood upholstery with high density foam and fabric
- Solid ash wood lacquered
- Weaving natural rattan backrest
- Brass finish 304 stainless steel leg cap

Size: W560\*D600\*H760mm

- Molded plywood/plywood upholstery with high density foam and fabric Powder coated metal base