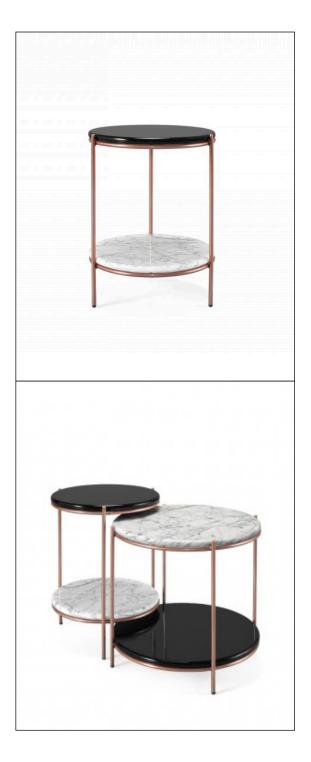

### 04. Side Table

#### 03

- MDF in painted finish shelf panel
- Brass finish 304 stainless steel frame •

Size: Dia 490\*H460mm

• Molded plywood / MDF in painted finish

Size: Dia500\*H550mm

- 10mm thick tempered clear glass top Solid ash wood lacquered •
- •
- Brass finish 304 stainless steel accent •

Size: Dia 500\*H550mm

- 8mm thick tempered clear gray glass top and baseSolid ash wood leg

Size: Dia500\*H450mm Dia500\*H550mm

- 8mm thick tempered clear gray glass top and baseNero Marquina marble base

Size: Dia500\*H550mm