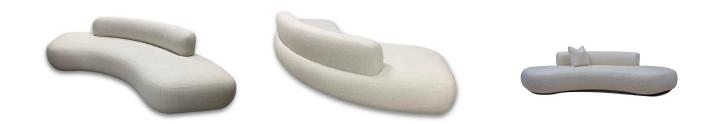

# 10. Sofa

#### 01

- Molded plywood/plywood upholstery with high density foam and fabricSolid ash wood lacquered

Size: W2400\*D1050\*H700mm

- Plywood upholstery with high density foam and fabric
- Solid ash wood lacquered

Size:W3000\*D1800\*H850mm

#### 03

- Plywood upholstery with high density foam and fabric Solid ash wood lacquered •
- •

Size: W1800\*D1000\*H780mm

- Plywood upholstery with high density foam and fabric
- Solid ash wood lacquered

Size:W1800\*D800\*H780mm