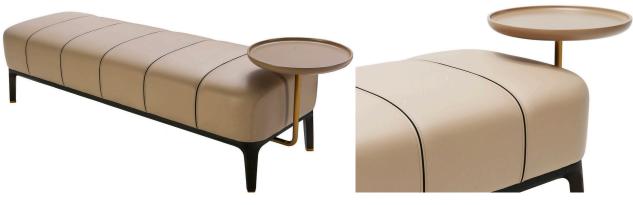

#### 05

- Plywood upholstery with high density foam and fabric •
- Solid ash wood lacquered •

Size: W1500\*D400\*H450mm

- Plywood upholstery with high density foam and fabric Polished 304 stainless steel base

Size: W1750\*D450\*H450mm