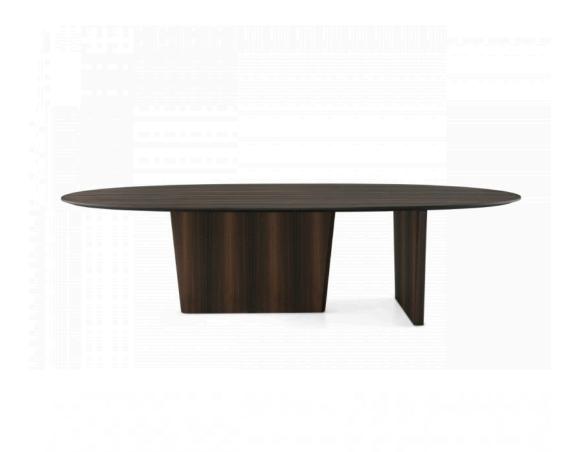

# 05. Dinning Table

• MDF with walnut veneer top and base lacquered

- MDF with walnut veneer top lacqueredBlack powder coated metal base

- MDF with walnut veneer top lacqueredBrass finish 304 stainless steel base

- MDF with walnut veneer carcass lacquered
- Solid ash wood base lacquered
- PU upholstery drawer front panel and pulling plate
- Brass finish 304 stainless steel handle and decorative frame
- LED light strip