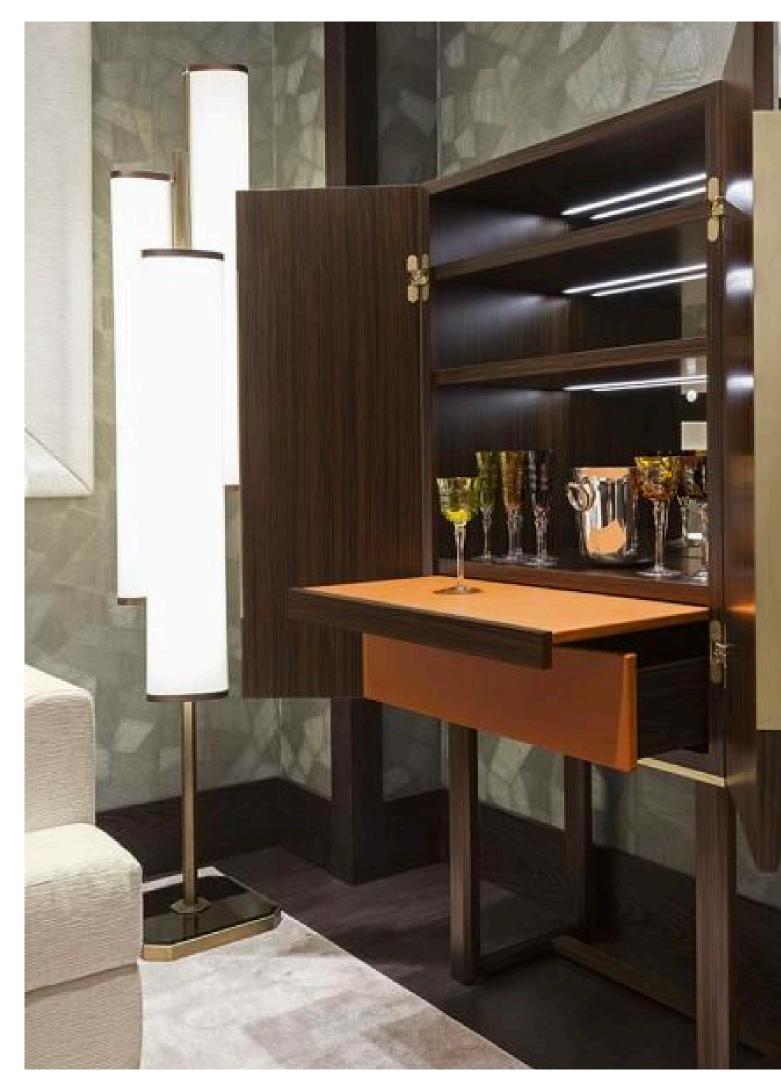

0mm





- 10mm thick tempered clear glass top Solid ash wood lacquered •
- •
- Brass finish 304 stainless steel accent •

Size: Dia 500\*H550mm



- 8mm thick tempered clear gray glass top and baseSolid ash wood leg

Size: Dia500\*H450mm Dia500\*H550mm



- 8mm thick tempered clear gray glass top and baseNero Marquina marble base

Size: Dia500\*H550mm





# 05. Dinning Table

# 01

- Volakas white marble top and base
- Solid beech wood top frame
- Brass finish 304 stainless steel trim





- Nero Marquina marble top
- Powder coated metal base
- Brass finish 304 stainless steel accent





• MDF with walnut veneer top and base lacquered



- MDF with walnut veneer top lacqueredBlack powder coated metal base





- MDF with walnut veneer top lacqueredBrass finish 304 stainless steel base





- MDF with walnut veneer carcass lacquered
- Solid ash wood base lacquered
- PU upholstery drawer front panel and pulling plate
- Brass finish 304 stainless steel handle and decorative frame
- LED light strip

Size: W1000\*D500\*H2000mm



- Plywood with walnut veneer lacquered
- PÚ upholstery drawer front panel
- MDF in painted finish drawer box
- Brass finish 304 stainless steel door frame and base
- LED light strip





- Plywood with walnut veneer lacquered
- Brass finish 304 stainless steel door frame and base
- LED light strip



- •
- Plywood with walnut veneer carcass lacquered Brass finish 304 stainless steel door panel/frame /base •
- LED light strip •

Size: W1000\*D500\*H2000mm



- Plywood with walnut veneer carcass lacquered
- Black powder coated metal base

Size: W1000\*