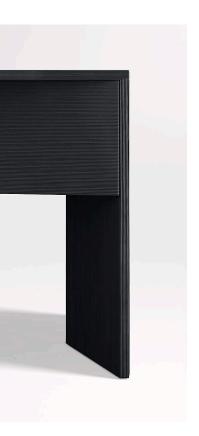

### Headboard

#### 01

- MDF walnut veneer
- MDF wrapped with PU

Size: W4600\*D350\*H1100mm

• MDF upholstery with high density foam and PU

Size: W3200\*D100\*H1100mm