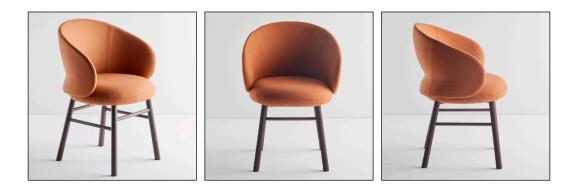

# 13. Dinning Chair

# 01

- Plywood upholstery with high density foam and fabric
- Solid ash wood lacquered
- Weaving natural rattan backrest
- Brass finish 304 stainless steel leg cap

Size: W560\*D600\*H760mm

- Molded plywood/plywood upholstery with high density foam and fabric Powder coated metal base

Size: W600\*D650\*H780mm