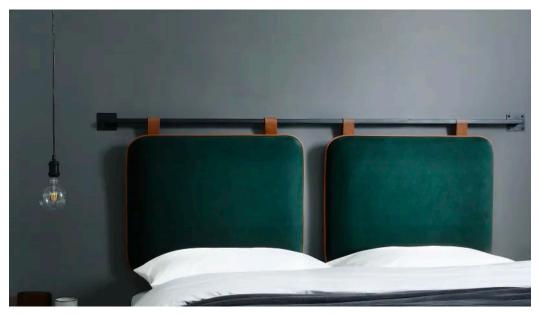

### Headboard

#### 03

• MDF upholstery with high density foam and fabric

Size: W3800\*D100\*H1200mm

- MDF upholstery with high density foam and fabric
- Black powder coated metal hook rail
- Coffee PU leather strap

Size: W3200\*D100\*H1200mm