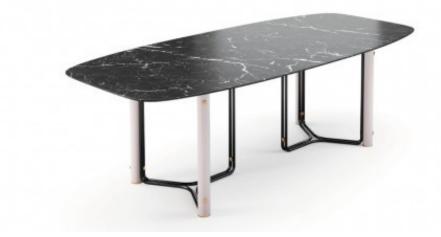

# 05. Dinning Table

# 01

- Volakas white marble top and base
- Solid beech wood top frame
- Brass finish 304 stainless steel trim

- Nero Marquina marble top
- Powder coated metal base
- Brass finish 304 stainless steel accent