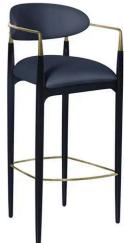

# 03

- Plywood upholstery with high density foam and fabric
- Solid ash wood lacquered
- Brass finish 304 stainless steel top frame/footrest/leg cap •

Size: W560\*D600\*H1050mm

- Molded plywood/plywood upholstery with high density foam and fabric
- Solid ash wood lacquered
- Brass finish 304 stainless steel frame/footrest/leg cap

Size: W500\*D500\*H1050mm