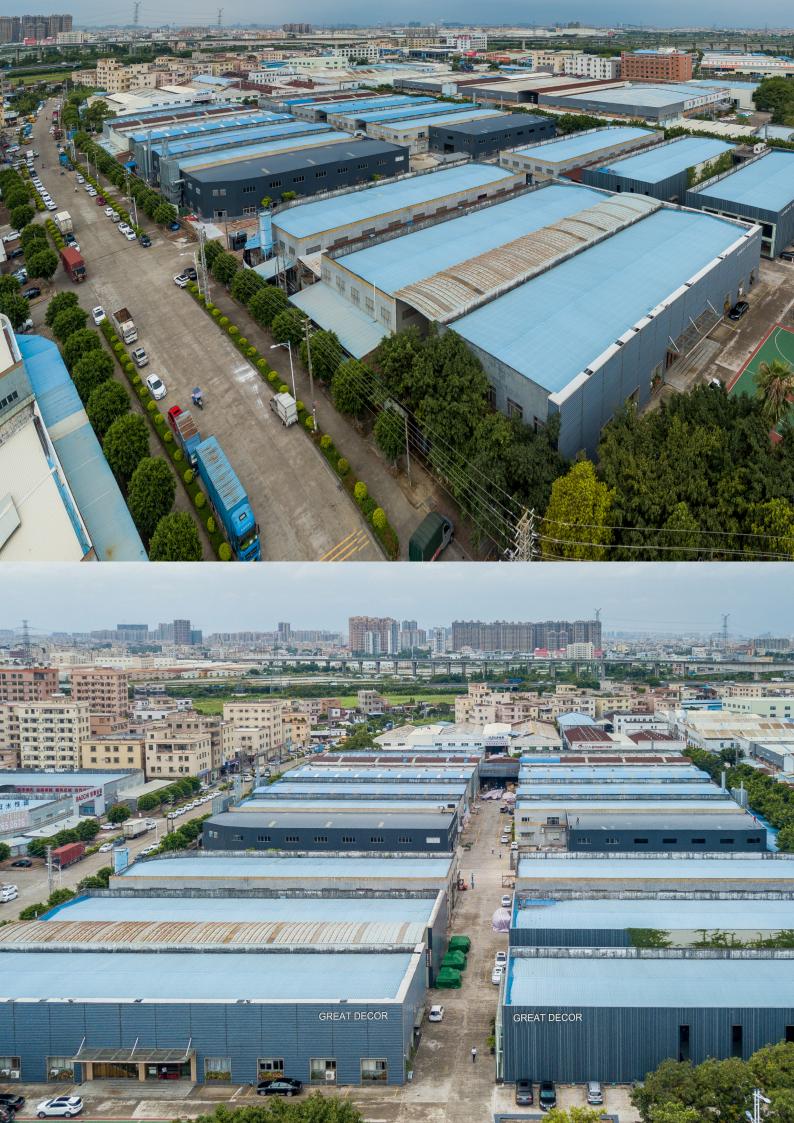

#### Great Decor Cultural Technology Co., Ltd

· Zhongshan Huasheng Furniture Mfg Co.,Ltd · Foshan Great Decor Furniture Factory Co.,Ltd

#### WHO WE ARE

,

| 1991 •        | Founded in 1991, GREAT DECOR is a leading high end hospitality<br>and custom furniture manufacture group specialized in producing<br>top-grade contract furniture for hotels, villas, clubs, restaurants,<br>cafes, and real estate mockup rooms et al.                                                                                                                                                                                                         |
|---------------|-----------------------------------------------------------------------------------------------------------------------------------------------------------------------------------------------------------------------------------------------------------------------------------------------------------------------------------------------------------------------------------------------------------------------------------------------------------------|
|               | As the family business founders, Mr. Yao and his relatives were<br>the first generation workers in furniture factories run by US and<br>Taiwan investors in 1980s, by when Chinese Government was<br>widely introducing overseas investments. After over ten years of<br>accumulation on skills, techniques, and management; they created<br>own furniture business called GREAT DECOR: offering great<br>decoration furniture and products to the whole world. |
|               | The first generation factory of GREAT DECOR named Huasheng<br>Office Furniture is located in Dongsheng Town, Zhongshan City<br>covering a total area of 100,000 square meters, with a staff of over<br>800 people. At this stage, office furniture is the major business and<br>is the top ten player in China.                                                                                                                                                 |
| 2000 •        | Early 21st centry, the second generation factory of GREAT DECOR<br>named Huasheng Hospitality is launched in Dongsheng Town,<br>zhongshan City; covering a total area of 40,000 square meters, with<br>a staff of over 400 people.                                                                                                                                                                                                                              |
| 2017 •        | In 2017, the third generation factory of GREAT DECOR focusing on<br>high-end fitting out furniture is established in Sanshui Town, Foshan<br>City; covering a total area of 60,000 square meters, with a staff of<br>over 150 people.                                                                                                                                                                                                                           |
| WHY CHOOSE US | All GREAT DECOR products can meet international standards on quality requirement, environmental protection and green                                                                                                                                                                                                                                                                                                                                            |

### Great Decor Cultural Technology Co., Ltd

- · Zhongshan Huasheng Furniture Mfg Co.,Ltd
- · Foshan Great Decor Furniture Factory Co.,Ltd

**Factory Address:** 

Tongmao Industrial Park, Dongsheng Town, Zhongshan City, GuangDong, China