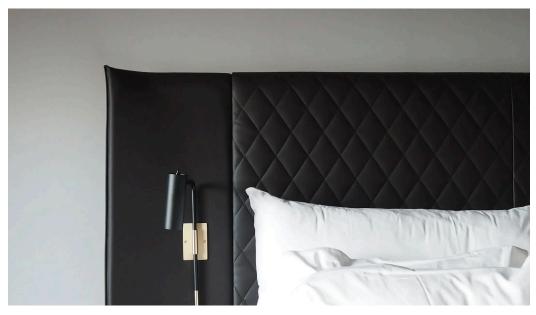

### Headboard

#### 03

• MDF upholstery with high density foam and fabric

Size: W3800\*D100\*H1200mm

- MDF upholstery with high density foam and fabric
- Black powder coated metal hook rail
- Coffee PU leather strap

Size: W3200\*D100\*H1200mm