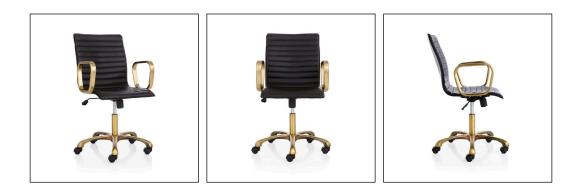

# 08. Desk Chair

#### 05

- Plywood/molded plywood upholstery with high density foam and PU
- Polished aluminum top frame and five star base with gas lifting system with sound off nylon castors

Size: W660\*D660\*H780-860mm