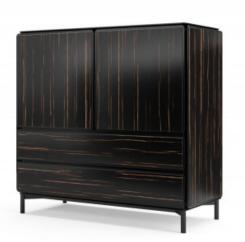

# 07. Vanity Cabinet

## 01

- White quartz top and splash panel
- MR plywood with white oak veneer carcass lacquered

Size: W1500\*D650\*H900mm

- •
- •
- White quartz top MR plywood in painted finish Brass finish 304 stainless steel accent •

Size: W1500\*D650mm\*H900mm

- •
- White quartz top MR plywood in painted finish •

Size: W1500\*D650\*H900mm

- •
- Grey quartz top MR plywood with walnut veneer carcass lacquered •

Size:W1500\*D650\*H900mm