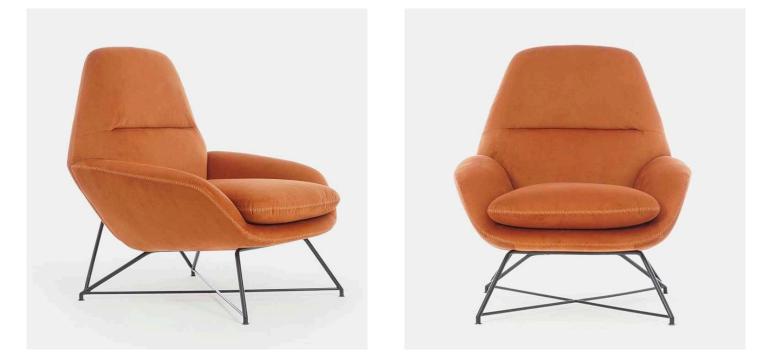

Size:W850\*D850\*H950mm

- Molded plywood/plywood upholstery with high density foam and fabric Black powder coated metal base •
- •

Size:W890\*D810\*H950mm