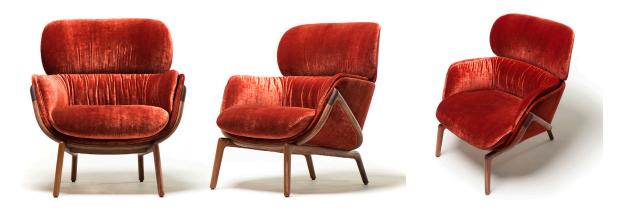

# 09. Lounge Chiar

# 03

- Plywood upholstery with high density foam and fabric Black powder coated metal frame •
- •

Size: W720\*D820\*H830mm

- Molded plywood/plywood upholstery with high density foam and fabric
- Solid ash wood lacquered

Size :W830\*D850\*H885mm