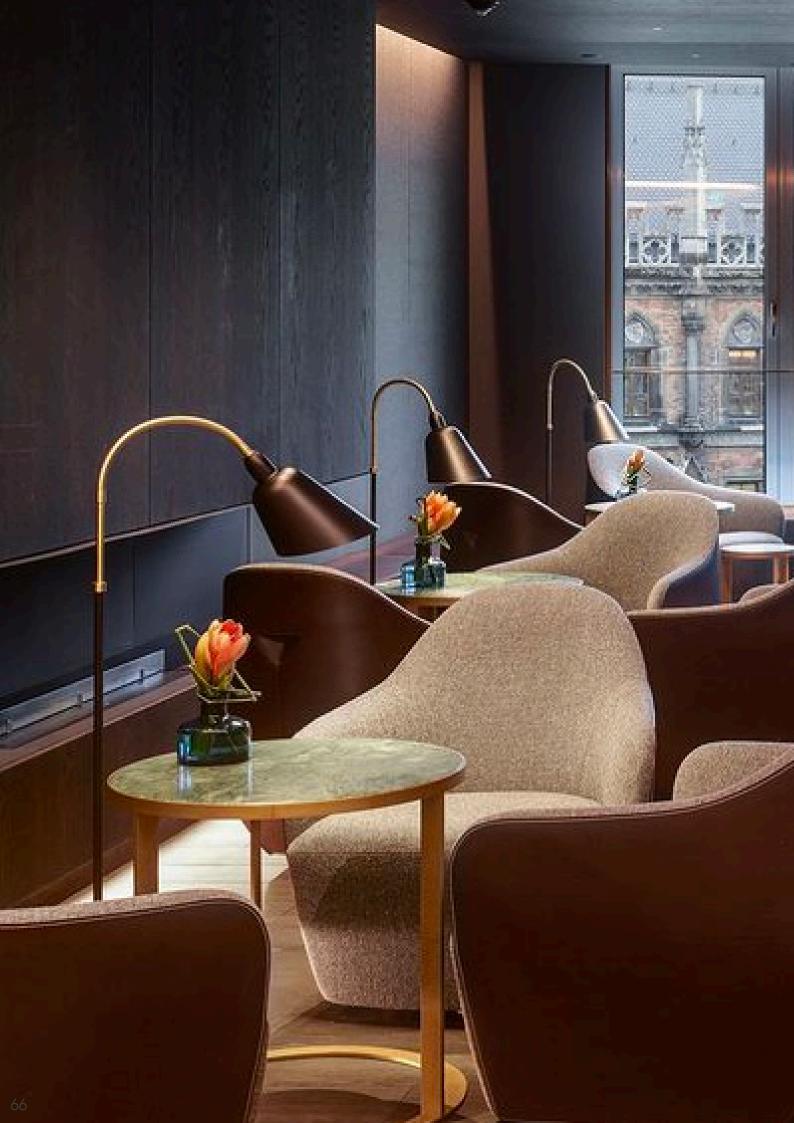

d ash wood base lacquered

Size: W550\*D650\*H850mm



- Plywood upholstery with high density foam and PU
- Molded plywood with walnut veneer lacquered
- Brass aluminum five star base with gas lifting system with sound off nylon castors

Size: W660\*D660\*H1050-1150mm



#### 03

- Molded plywood upholstery with high density foam and fabric
- Solid ash wood base lacquered

Size: W600\*D650\*H850mm



- Molded plywood upholstery with high density foam and PU
- Brass aluminum armrest and five star base with gas lifting system with sound off nylon castors

Size: W580\*D600\*H780-860mm



#### 05

- Plywood/molded plywood upholstery with high density foam and PU
- Polished aluminum top frame and five star base with gas lifting system with sound off nylon castors

Size: W660\*D660\*H780-860mm





# 09. Lounge Chiar





#### 01

 Molded plywood upholstery with high density foam and fabric/PU

Size: W800\*D1000\*H1000mm



Molded plywood upholstery with high density foam and fabric •

Size: W730\*D800\*H740mm



# 03

- Plywood upholstery with high density foam and fabric Black powder coated metal frame •
- •

Size: W720\*D820\*H830mm



- Molded plywood/plywood upholstery with high density foam and fabric
- Solid ash wood lacquered

Size :W830\*D850\*H885mm



### 05

- Cold molded foam back
- Plywood upholstery with high density foam and fabric
- Solid ash wood lacquered

Size: W660\*D650\*H930mm





- Molded plywood/plywood upholstery with high density foam and fabric Powder coated metal upper seater frame Solid ash wood leg lacquered •
- •
- •

Size:W850\*D850\*H950mm



-