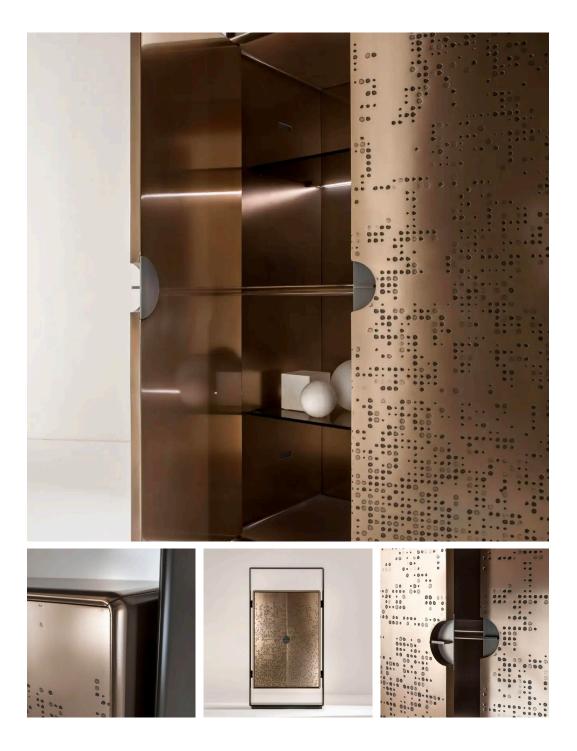

# 07. Vanity Cabinet

## 01

- White quartz top and splash panel
- MR plywood with white oak veneer carcass lacquered

Size: W1500\*D650\*H900mm

- •
- •
- White quartz top MR plywood in painted finish Brass finish 304 stainless steel accent •

Size: W1500\*D650mm\*H900mm

- •
- White quartz top MR plywood in painted finish •

Size: W1500\*D650\*H900mm

- •
- Grey quartz top MR plywood with walnut veneer carcass lacquered •

Size:W1500\*D650\*H900mm