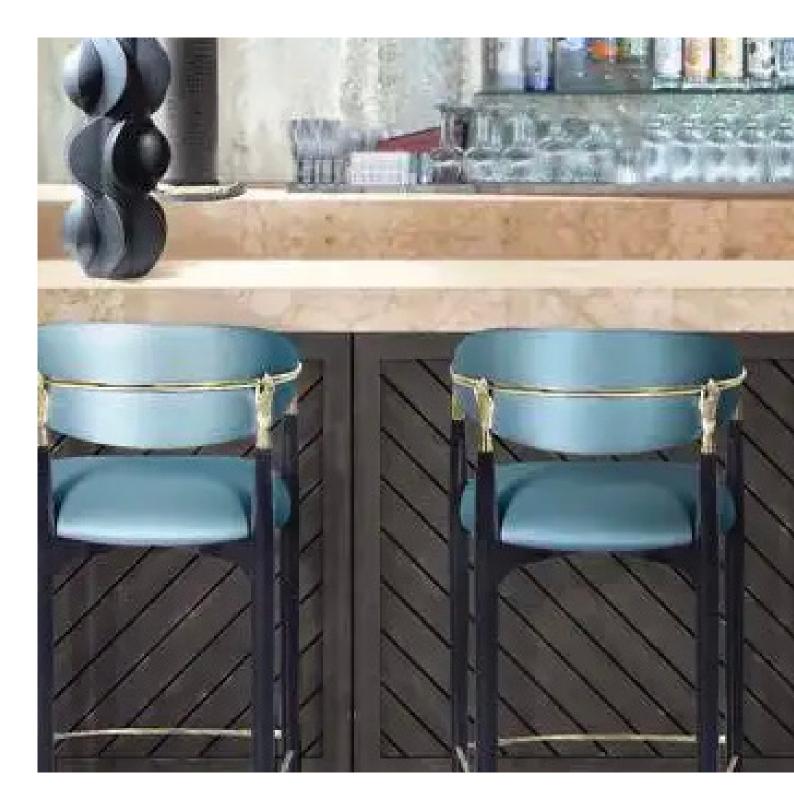

# 14. Bar Chair

# 01

- Molded plywood/plywood upholstery with high density foam and PU
- Solid beech wood lacquered
- Brass finish 304 stainless steel armrest frame and footrest

- Molded plywood/plywood upholstery with high density foam and fabric Brass finish 304 stainless steel frame

Size: W500\*D500\*H1050mm