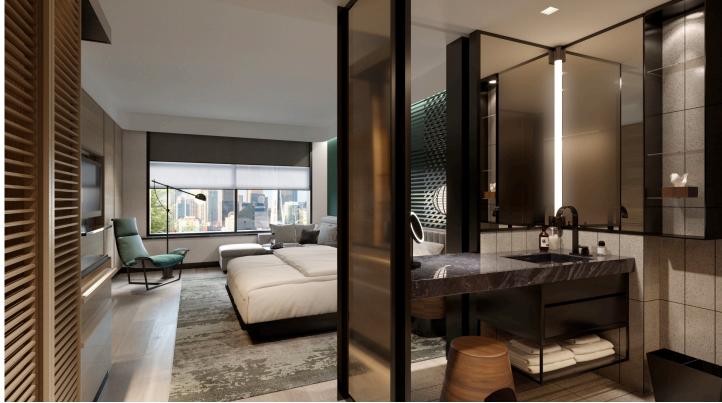

CASEGOODS                          |    |  |
| 01. Nightstand                     | 19 |  |
| 02. Desk                           | 25 |  |
| 03. Coffee Table                   | 30 |  |
| 04. Side Table                     | 34 |  |
| 05. Dining Table                   | 43 |  |
| 06. Functional Cabinet             | 49 |  |
| 07. Vanity Cabinet                 | 55 |  |
| • SEATTINGS                        |    |  |
| 08. Desk Chair                     | 63 |  |
| 09. Lounge Chair                   | 67 |  |
| 10. Sofa                           | 72 |  |
| 11. Ottoman                        | 78 |  |
| 12. Bench                          | 84 |  |
| 13. Dining Chair                   |    |  |
| 14. Bar Chair                      | 94 |  |

### Fitting out & Millwork &





## Joinery





















### Headboard

#### 01

- MDF walnut veneer
- MDF wrapped with PU

Size: W4600\*D350\*H1100mm







• MDF upholstery with high density foam and PU

Size: W3200\*D100\*H1100mm



#### 03

• MDF upholstery with high density foam and fabric

Size: W3800\*D100\*H1200mm



- MDF upholstery with high density foam and fabric
- Black powder coated metal hook rail
- Coffee PU leather strap

Size: W3200\*D100\*H1200mm



#### 05

- MDF upholstery with high density foam and fabric
- Solid beech wood frame in gold finish

Size: W3800\*D100\*H1350mm



• MDF upholstery with high density foam and fabric

Size:W4500\*D80\*H1200mm



- MDF upholstery with high density foam and fabricSolid ash wood lacquered
- Weaving natural rattan

Size:W3500\*D400\*H1350mm





### 01. Nightstand



#