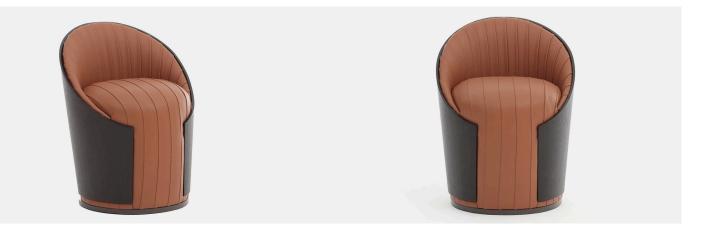

# 08. Desk Chair

#### 01

- Molded plywood upholstery with high density foam and fabric
- Solid ash wood base lacquered

Size: W550\*D650\*H850mm

- Plywood upholstery with high density foam and PU
- Molded plywood with walnut veneer lacquered
- Brass aluminum five star base with gas lifting system with sound off nylon castors

Size: W660\*D660\*H1050-1150mm