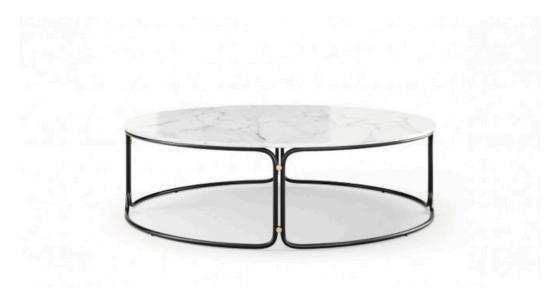

### **03. Coffe Table**

#### 01

- MDF in painted finish
- Powder coated metal base

Size:W1000\*D800\*H450mm

- Carrara white marble top
- Black powder coated metal base
- Brass finish 304 stainless steel accent

Size: Dia 1000\*H450mm

#### 03

- Nero Marquina marble Top
- Black powder coated metal base

Size: W1000\*D1000\*H450mm

- Carrara white marble top
- MDF with walnut veneer lacquered
- Brass finish 304 stainless steel frame

Size: W1200\*D600\*H450mm

#### 05

- Carrara white marble top
- Black powder coated metal base

Size: Dia 1000\*H450mm