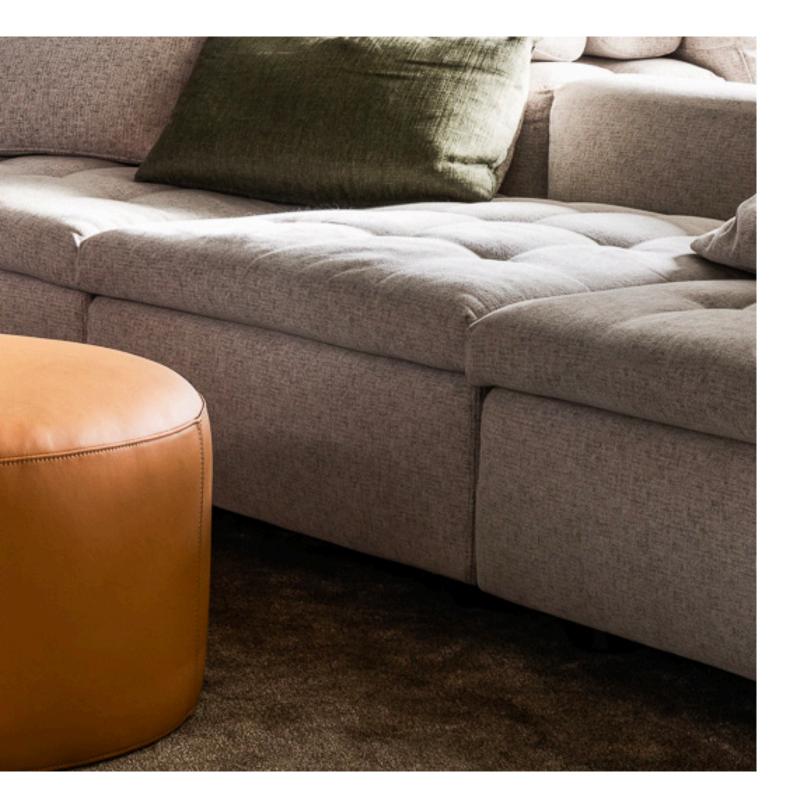

# 10. Sofa

#### 01

- Molded plywood/plywood upholstery with high density foam and fabricSolid ash wood lacquered

Size: W2400\*D1050\*H700mm

- Plywood upholstery with high density foam and fabric
- Solid ash wood lacquered

Size:W3000\*D1800\*H850mm