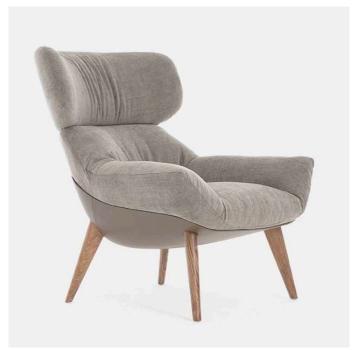

# 03

- Plywood upholstery with high density foam and fabric Black powder coated metal frame •
- •

Size: W720\*D820\*H830mm

- Molded plywood/plywood upholstery with high density foam and fabric
- Solid ash wood lacquered

Size :W830\*D850\*H885mm