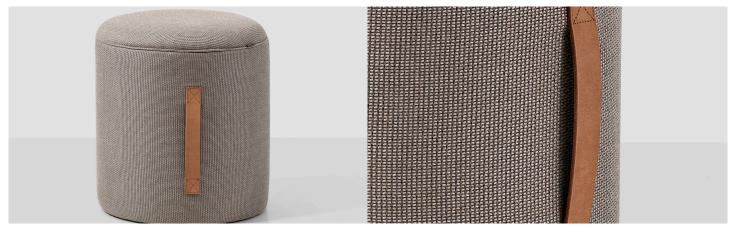

# 11. Ottoman

# 05

• Plywood upholstery with high density foam and PU

Size: Dia 450\*450mm

- Plywood upholstery with high density foam and fabric
- Leather strap

Size: Dia 450\*450mm