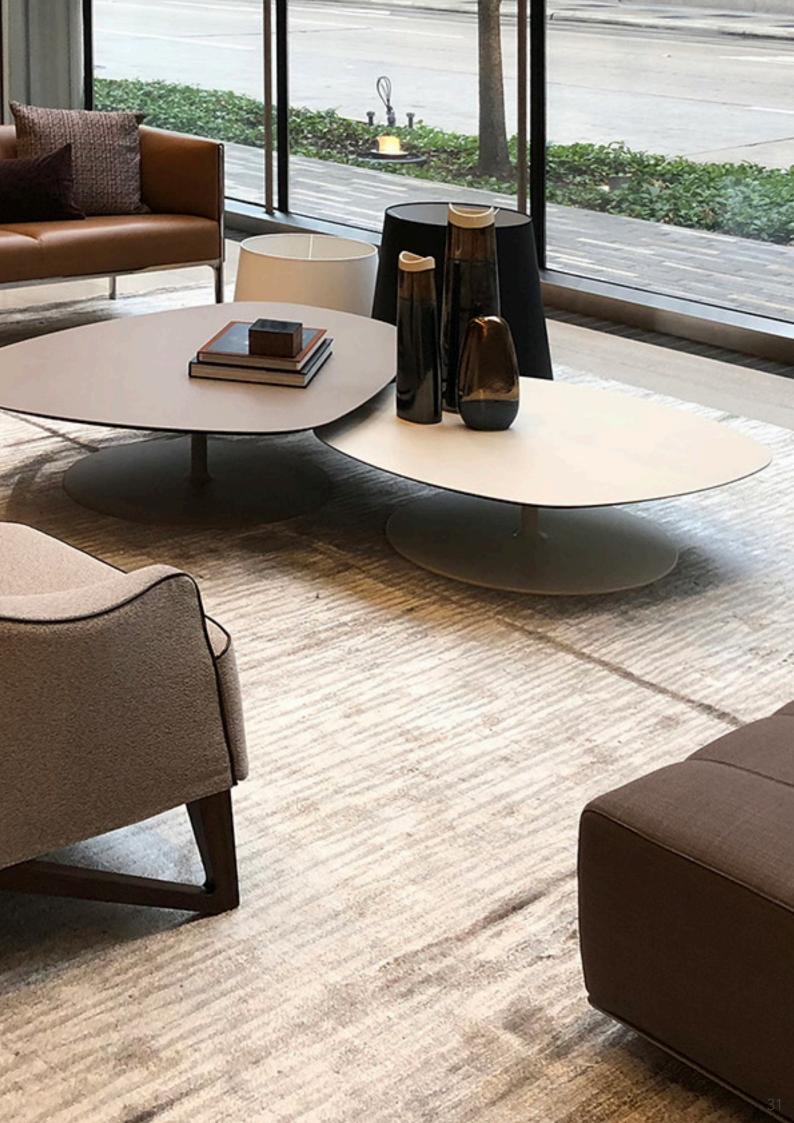

### **03. Coffe Table**

#### 01

- MDF in painted finish
- Powder coated metal base

Size:W1000\*D800\*H450mm

- Carrara white marble top
- Black powder coated metal base
- Brass finish 304 stainless steel accent

Size: Dia 1000\*H450mm

#### 03

- Nero Marquina marble Top
- Black powder coated metal base

Size: W1000\*D1000\*H450mm

- Carrara white marble top
- MDF with walnut veneer lacquered
- Brass finish 304 stainless steel frame

Size: W1200\*D600\*H450mm

#### 05

- Carrara white marble top
- Black powder coated metal base

Size: Dia 1000\*H450mm