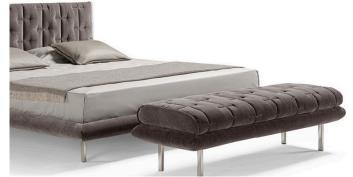

# 03

Solid ash wood lacquered •

Size: W1500\*D400\*H450mm

- Plywood upholstery with high density foam and fabric Brass finish 304 stainless steel base frame •

Size: W1500\*D400\*H450mm