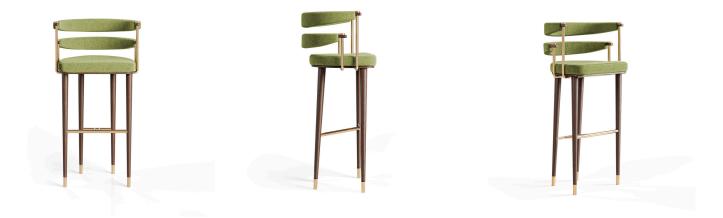

# 03

- Plywood upholstery with high density foam and fabric
- Solid ash wood lacquered
- Brass finish 304 stainless steel top frame/footrest/leg cap •

Size: W560\*D600\*H1050mm

- Molded plywood/plywood upholstery with high density foam and fabric
- Solid ash wood lacquered
- Brass finish 304 stainless steel frame/footrest/leg cap

Size: W500\*D500\*H1050mm