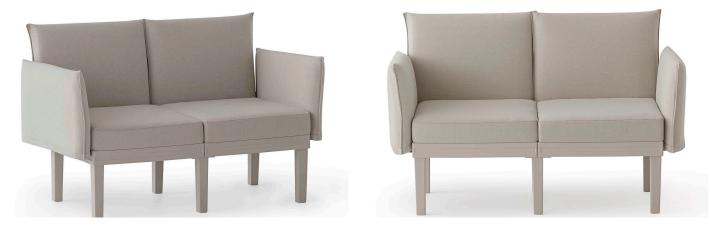

# 10. Sofa

#### 07

- Plywood upholstery with high density foam and fabric
- Solid ash wood lacquered

Size: W1800\*D800\*H780mm

- Plywood upholstery with high density foam and fabric White powder coated metal frame

Size: W700\*D700\*H760

#### 09

Plywood upholstery with high density foam and fabric Solid ash wood lacquered

Size: W1800\*D800\*H780mm