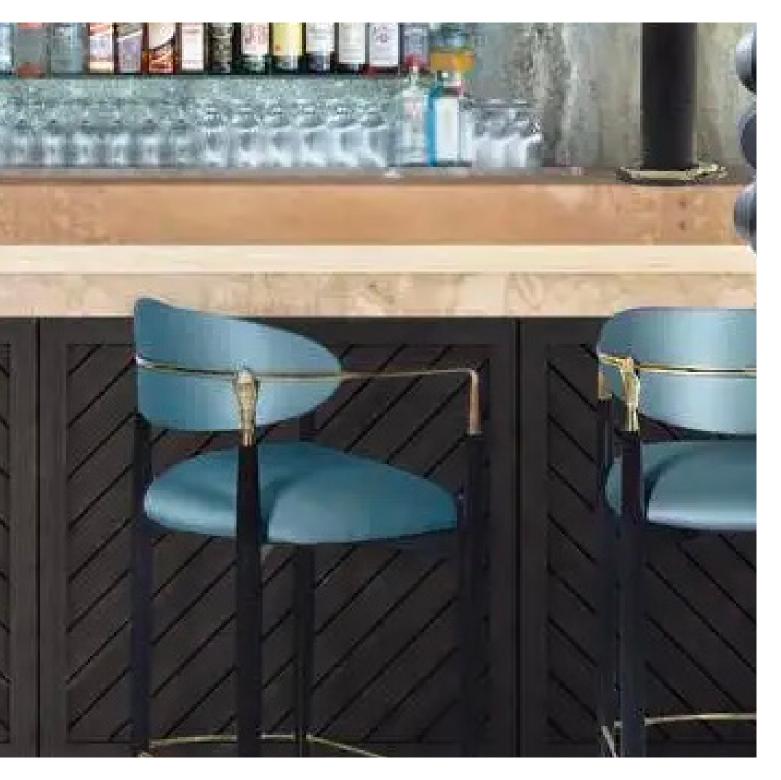

# 14. Bar Chair

# 01

- Molded plywood/plywood upholstery with high density foam and PU
- Solid beech wood lacquered
- Brass finish 304 stainless steel armrest frame and footrest

- Molded plywood/plywood upholstery with high density foam and fabric Brass finish 304 stainless steel frame

Size: W500\*D500\*H1050mm