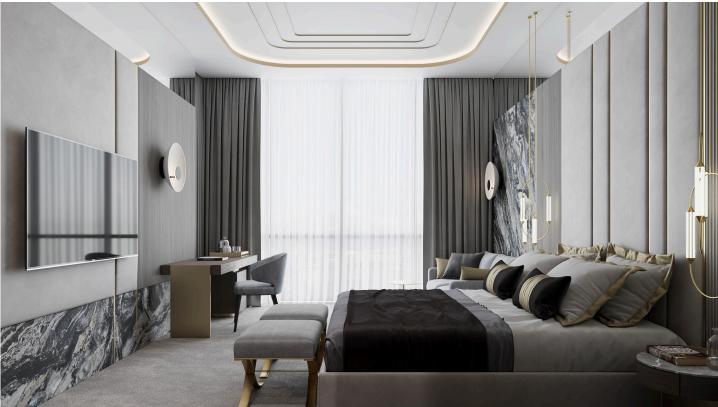

### Headboard

#### 03

• MDF upholstery with high density foam and fabric

Size: W3800\*D100\*H1200mm

- MDF upholstery with high density foam and fabric
- Black powder coated metal hook rail
- Coffee PU leather strap

Size: W3200\*D100\*H1200mm