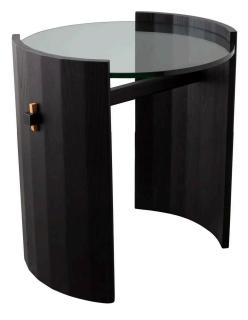

### 04. Side Table

#### 03

- MDF in painted finish shelf panel
- Brass finish 304 stainless steel frame •

Size: Dia 490\*H460mm

• Molded plywood / MDF in painted finish

Size: Dia500\*H550mm

- 10mm thick tempered clear glass top Solid ash wood lacquered •
- •
- Brass finish 304 stainless steel accent •