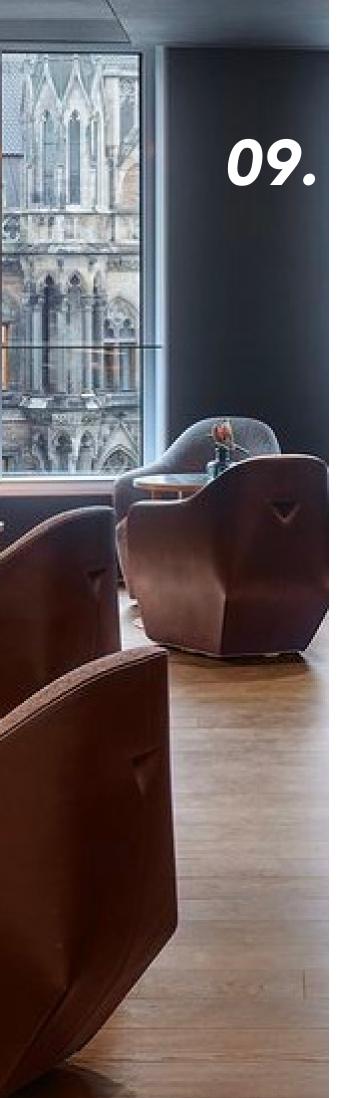

ash wood base lacquered

Size: W550\*D650\*H850mm



- Plywood upholstery with high density foam and PU
- Molded plywood with walnut veneer lacquered
- Brass aluminum five star base with gas lifting system with sound off nylon castors

Size: W660\*D660\*H1050-1150mm



#### 03

- Molded plywood upholstery with high density foam and fabric
- Solid ash wood base lacquered

Size: W600\*D650\*H850mm



- Molded plywood upholstery with high density foam and PU
- Brass aluminum armrest and five star base with gas lifting system with sound off nylon castors

Size: W580\*D600\*H780-860mm



#### 05

- Plywood/molded plywood upholstery with high density foam and PU
- Polished aluminum top frame and five star base with gas lifting system with sound off nylon castors

Size: W660\*D660\*H780-860mm





# 09. Lounge Chiar





#### 01

 Molded plywood upholstery with high density foam and fabric/PU

Size: W800\*D1000\*H1000mm



Molded plywood upholstery with high density foam and fabric •

Size: W730\*D800\*H740mm



# 03

- Plywood upholstery with high density foam and fabric Black powder coated metal frame •
- •

Size: W720\*D820\*H830mm



- Molded plywood/plywood upholstery with high density foam and fabric
- Solid ash wood lacquered

Size :W830\*D850\*H885mm



### 05

- Cold molded foam back
- Plywood upholstery with high density foam and fabric
- Solid ash wood lacquered

Size: W660\*D650\*H930mm





- Molded plywood/plywood upholstery with high density foam and fabric Powder coated metal upper seater frame Solid ash wood leg lacquered •
- •
- •

Size:W850\*D850\*H950mm



- Mo