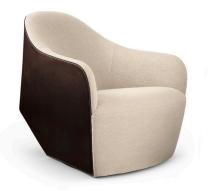

#### 01

 Molded plywood upholstery with high density foam and fabric/PU

Size: W800\*D1000\*H1000mm

Molded plywood upholstery with high density foam and fabric •

Size: W730\*D800\*H740mm