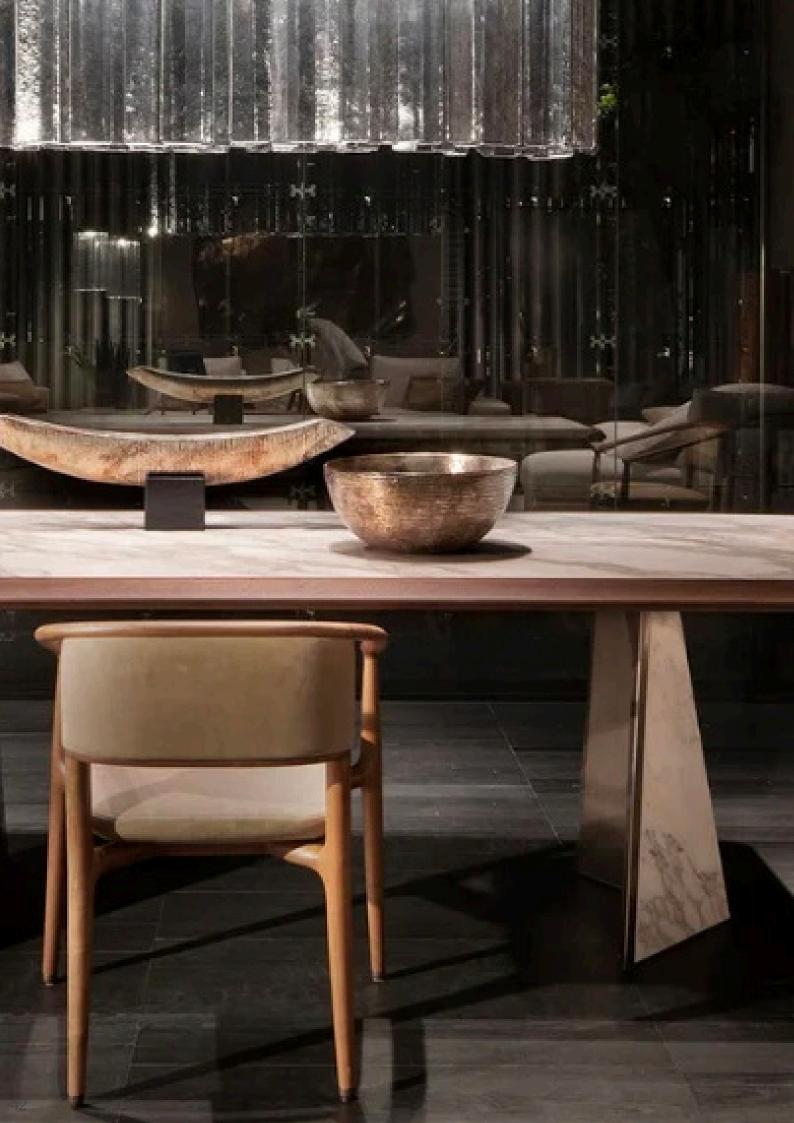

# 05. Dinning Table

# 01

- Volakas white marble top and base
- Solid beech wood top frame
- Brass finish 304 stainless steel trim

- Nero Marquina marble top
- Powder coated metal base
- Brass finish 304 stainless steel accent