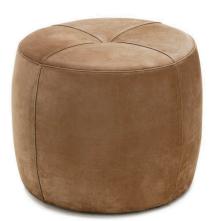

# 11. Ottoman

# 01

Plywood upholstery with high density foam and PU

Size: Dia 800\*450mm

- Plywood upholstery with high density foam and PU Molded plywood with walnut veneer lacquered
- Solid ash wood lacquered •

Size: W700\*D700\*H760