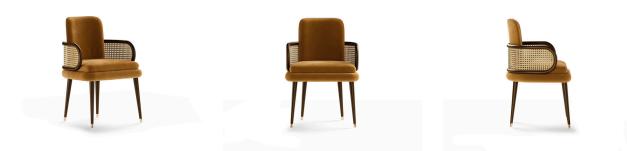

# 13. Dinning Chair

# 01

- Plywood upholstery with high density foam and fabric
- Solid ash wood lacquered
- Weaving natural rattan backrest
- Brass finish 304 stainless steel leg cap

Size: W560\*D600\*H760mm

- Molded plywood/plywood upholstery with high density foam and fabric Powder coated metal base