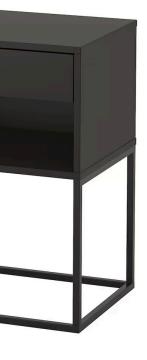

### 01. Nightstand

#### 03

- MDF carcass lacqueredBlack powder coated meta

l frame