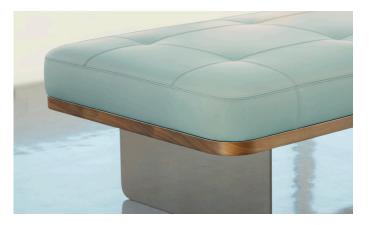

# 12. Bench

# 01

- Plywood upholstery with high density foam and fabric
- Solid ash wood lacquered
- MDF base in painted finish

Size: W1500\*D400\*H450mm

- Plywood upholstery with high density foam and PU Solid ash wood lacquered •
- •

Size: W1500\*D400\*H450mm

# 03

Solid ash wood lacquered •

Size: W1500\*D400\*H450mm

- Plywood upholstery with high density foam and fabric Brass finish 304 stainless steel base frame •

Size: W1500\*D400\*H450mm

#### 05

- Plywood upholstery with high density foam and fabric •
- Solid ash wood lacquered •

Size: W1500\*D400\*H450mm

- Plywood upholstery with high density foam and fabric Polished 304 stainless steel base

Size: W1750\*D450\*H450mm

#### 07

- Plywood upholstery with high density foam and fabric •
- Solid ash wood lacquered •
- Brass finish 304 stainless steel connecting rod •

Size: W1750\*D450\*H450mm

- Plywood upholstery with high density foam and fabric
- Black powder coated metal base

Size: W1750\*D400\*H450mm

#### 09

- Plywood upholstery with high density foam and fabric Solid ash wood lacquered •
- •
- Brass finish 304 stainless steel stretcher •

Size: W1500\*D450\*H450mm