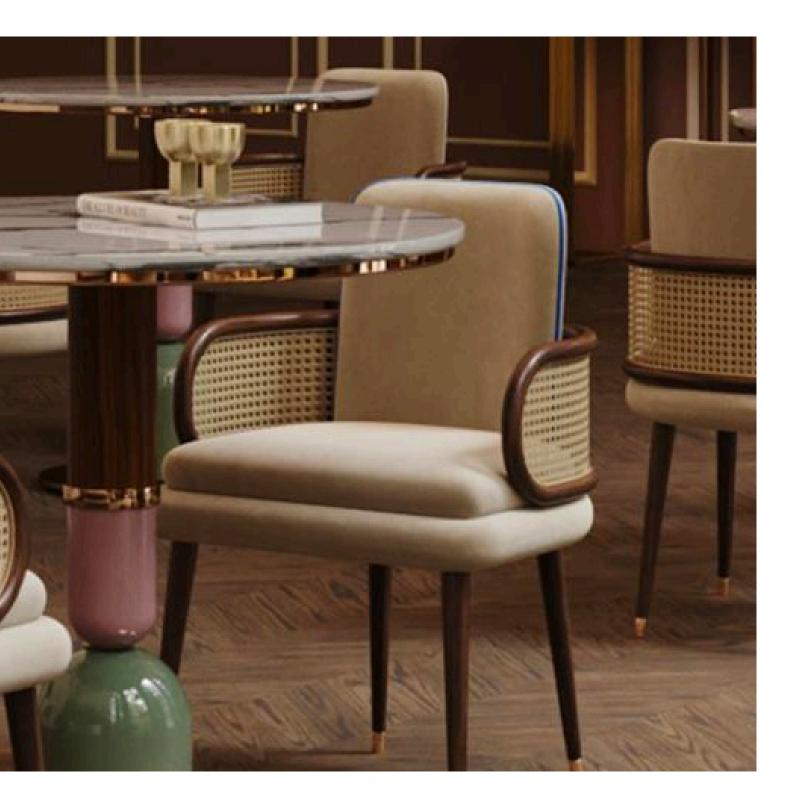

# 13. Dinning Chair

# 01

- Plywood upholstery with high density foam and fabric
- Solid ash wood lacquered
- Weaving natural rattan backrest
- Brass finish 304 stainless steel leg cap

Size: W560\*D600\*H760mm

- Molded plywood/plywood upholstery with high density foam and fabric Powder coated metal base