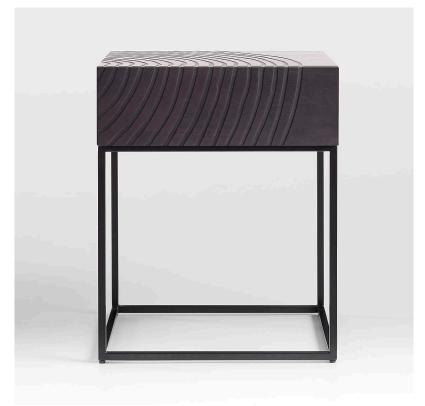

### 04. Side Table

#### 01

• Nero Marquina marble

Size: Dia 400\*H650mm Dia 400\*H550mm

- MDF in painted finish top
  Carrara white marble shelf panel
  Brass finish 304 stainless steel frame

Size: Dia 390\*H510mm

#### 03

- MDF in painted finish shelf panel
- Brass finish 304 stainless steel frame •

Size: Dia 490\*H460mm

• Molded plywood / MDF in painted finish

Size: Dia500\*H550mm

- 10mm thick tempered clear glass top Solid ash wood lacquered •
- •
- Brass finish 304 stainless steel accent •