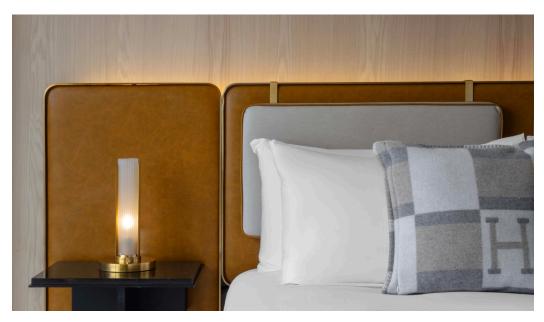

### Headboard

#### 03

• MDF upholstery with high density foam and fabric

Size: W3800\*D100\*H1200mm

- MDF upholstery with high density foam and fabric
- Black powder coated metal hook rail
- Coffee PU leather strap

Size: W3200\*D100\*H1200mm