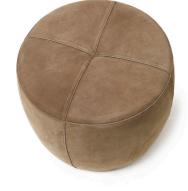

# 11. Ottoman

### 03

Plywood upholstery with high density foam and PU •

Size: Dia 450\*450mm

• Plywood upholstery with high density foam and fabric

Size: Dia 450\*450mm