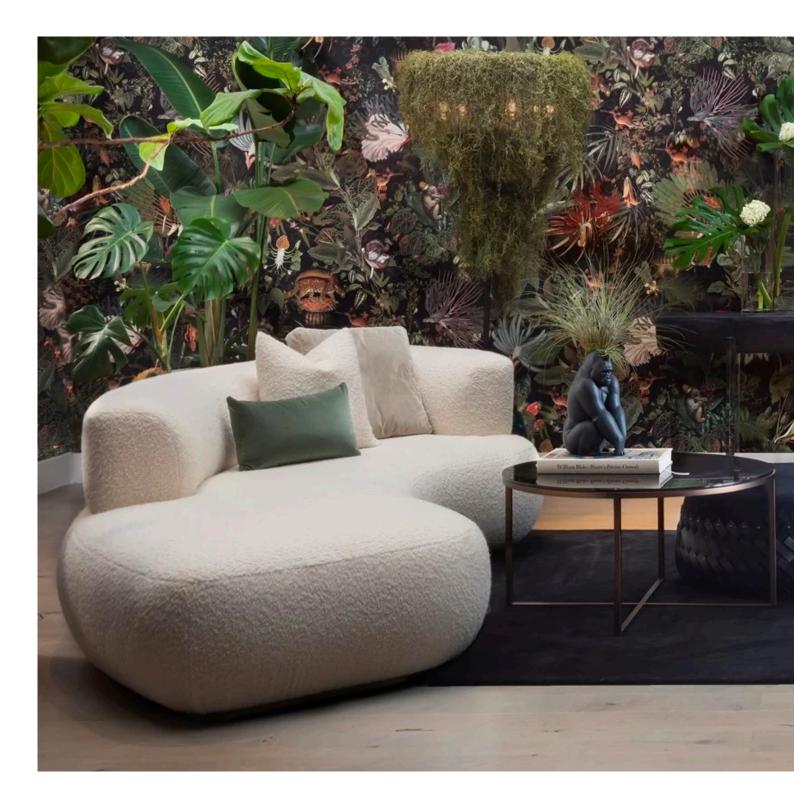

# 10. Sofa

#### 01

- Molded plywood/plywood upholstery with high density foam and fabricSolid ash wood lacquered

Size: W2400\*D1050\*H700mm

- Plywood upholstery with high density foam and fabric
- Solid ash wood lacquered

Size:W3000\*D1800\*H850mm