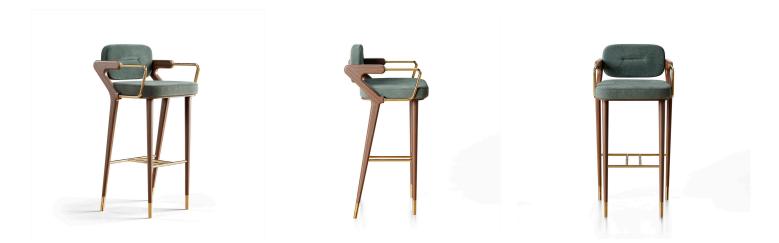

# 14. Bar Chair

# 01

- Molded plywood/plywood upholstery with high density foam and PU
- Solid beech wood lacquered
- Brass finish 304 stainless steel armrest frame and footrest

- Molded plywood/plywood upholstery with high density foam and fabric Brass finish 304 stainless steel frame

Size: W500\*D500\*H1050mm