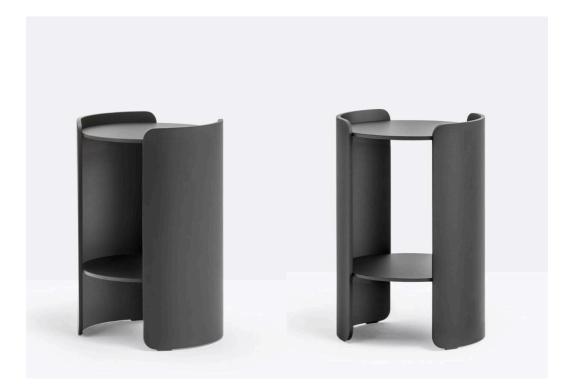

### 04. Side Table

#### 03

- MDF in painted finish shelf panel
- Brass finish 304 stainless steel frame •

Size: Dia 490\*H460mm

• Molded plywood / MDF in painted finish

Size: Dia500\*H550mm

- 10mm thick tempered clear glass top Solid ash wood lacquered •
- •
- Brass finish 304 stainless steel accent •