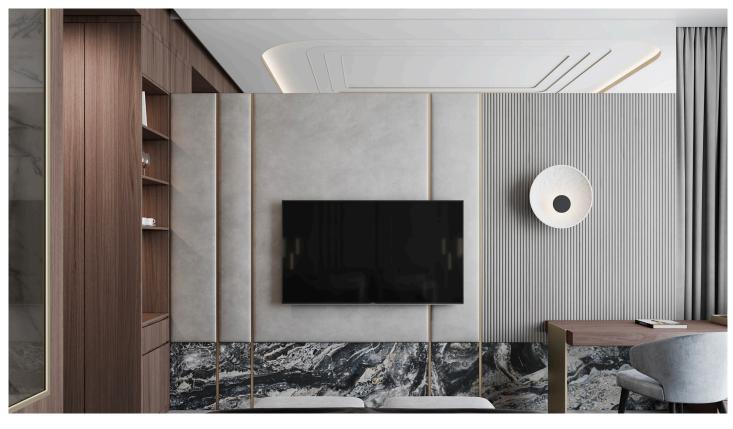

OODS                          |    |  |
| 01. Nightstand                     | 19 |  |
| 02. Desk                           | 25 |  |
| 03. Coffee Table                   | 30 |  |
| 04. Side Table                     | 34 |  |
| 05. Dining Table                   | 43 |  |
| 06. Functional Cabinet             | 49 |  |
| 07. Vanity Cabinet                 | 55 |  |
| • SEATTINGS                        |    |  |
| 08. Desk Chair                     | 63 |  |
| 09. Lounge Chair                   | 67 |  |
| 10. Sofa                           | 72 |  |
| 11. Ottoman                        | 78 |  |
| 12. Bench                          | 84 |  |
| 13. Dining Chair                   |    |  |
| 14. Bar Chair                      | 94 |  |

### Fitting out & Millwork &





## Joinery





















### Headboard

#### 01

- MDF walnut veneer
- MDF wrapped with PU

Size: W4600\*D350\*H1100mm







• MDF upholstery with high density foam and PU

Size: W3200\*D100\*H1100mm



#### 03

• MDF upholstery with high density foam and fabric

Size: W3800\*D100\*H1200mm



- MDF upholstery with high density foam and fabric
- Black powder coated metal hook rail
- Coffee PU leather strap

Size: W3200\*D100\*H1200mm



#### 05

- MDF upholstery with high density foam and fabric
- Solid beech wood frame in gold finish

Size: W3800\*D100\*H1350mm



• MDF upholstery with high density foam and fabric

Size:W4500\*D80\*H1200mm



- MDF upholstery with high density foam and fabricSolid ash wood lacquered
- Weaving natural rattan

Size:W3500\*D400\*H1350mm





### 01. Nightstand



#### 01