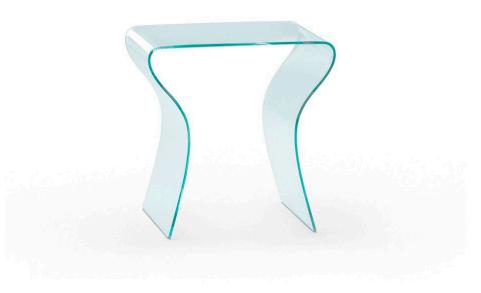

### 04. Side Table

#### 01

• Nero Marquina marble

Size: Dia 400\*H650mm Dia 400\*H550mm

- MDF in painted finish top
  Carrara white marble shelf panel
  Brass finish 304 stainless steel frame

Size: Dia 390\*H510mm