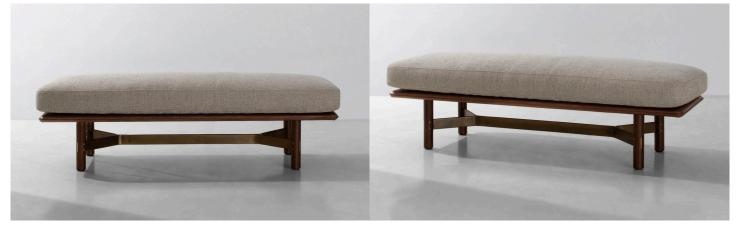

# 12. Bench

# 01

- Plywood upholstery with high density foam and fabric
- Solid ash wood lacquered
- MDF base in painted finish

Size: W1500\*D400\*H450mm

- Plywood upholstery with high density foam and PU Solid ash wood lacquered •
- •

Size: W1500\*D400\*H450mm