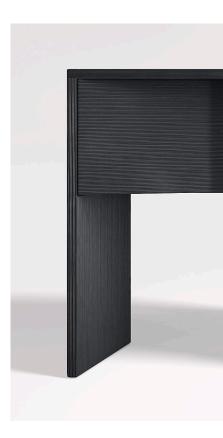

### Headboard

#### 01

- MDF walnut veneer
- MDF wrapped with PU

Size: W4600\*D350\*H1100mm

• MDF upholstery with high density foam and PU

Size: W3200\*D100\*H1100mm