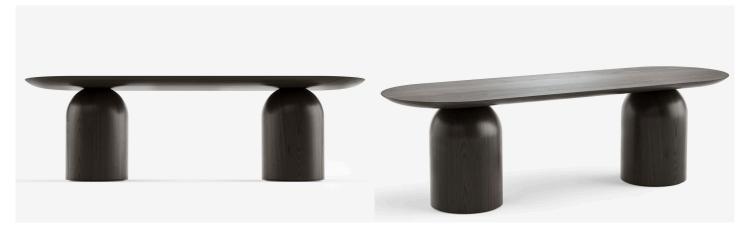

# 05. Dinning Table

# 01

- Volakas white marble top and base
- Solid beech wood top frame
- Brass finish 304 stainless steel trim

- Nero Marquina marble top
- Powder coated metal base
- Brass finish 304 stainless steel accent