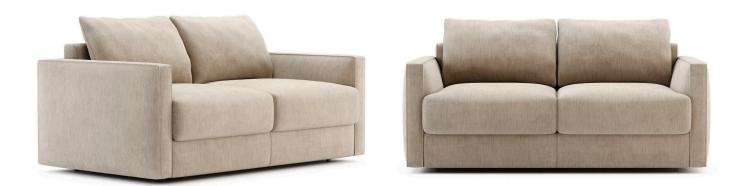

# 10. Sofa

#### 01

- Molded plywood/plywood upholstery with high density foam and fabricSolid ash wood lacquered

Size: W2400\*D1050\*H700mm

- Plywood upholstery with high density foam and fabric
- Solid ash wood lacquered