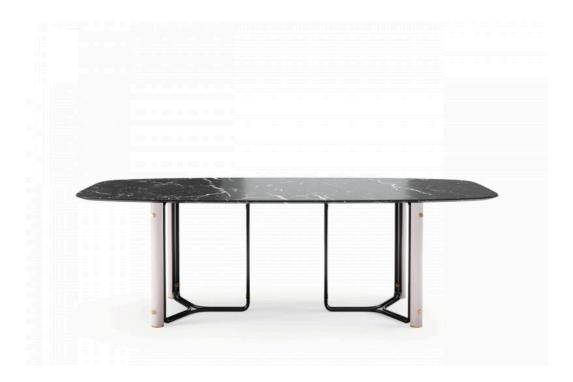

# 05. Dinning Table

# 01

- Volakas white marble top and base
- Solid beech wood top frame
- Brass finish 304 stainless steel trim

- Nero Marquina marble top
- Powder coated metal base
- Brass finish 304 stainless steel accent