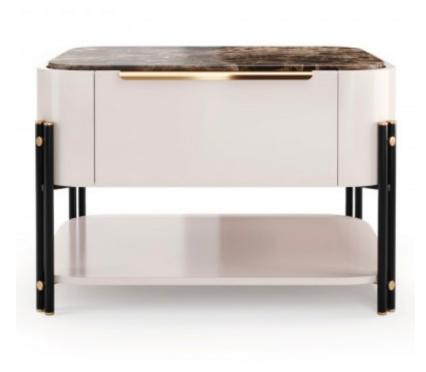

### 01. Nightstand

#### 01

• 8mm thick tempered clear glass

Size:W510\*D400\*H540mm

- Dark emperador marble top
  MDF carcass and shelf panel lacquered
  Black powder coated metal leg
  Brass finish 304 stainless steel handle and accent