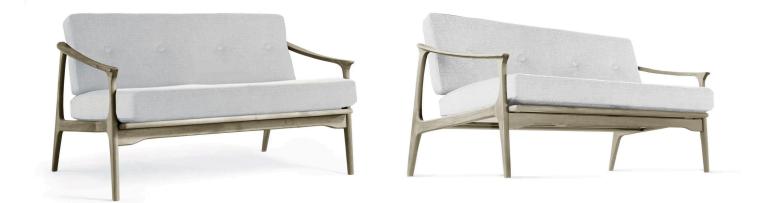

# 10. Sofa

#### 01

- Molded plywood/plywood upholstery with high density foam and fabricSolid ash wood lacquered

Size: W2400\*D1050\*H700mm

- Plywood upholstery with high density foam and fabric
- Solid ash wood lacquered