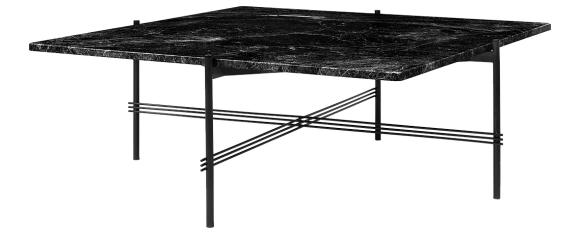

### **03. Coffe Table**

#### 01

- MDF in painted finish
- Powder coated metal base

Size:W1000\*D800\*H450mm

- Carrara white marble top
- Black powder coated metal base
- Brass finish 304 stainless steel accent

Size: Dia 1000\*H450mm

#### 03

- Nero Marquina marble Top
- Black powder coated metal base

Size: W1000\*D1000\*H450mm

- Carrara white marble top
- MDF with walnut veneer lacquered
- Brass finish 304 stainless steel frame

Size: W1200\*D600\*H450mm

#### 05

- Carrara white marble top
- Black powder coated metal base

Size: Dia 1000\*H450mm