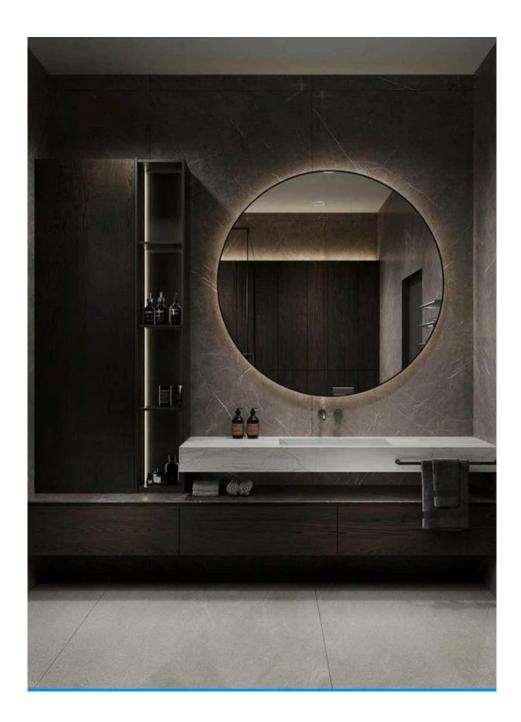

# 07. Vanity Cabinet

## 01

- White quartz top and splash panel
- MR plywood with white oak veneer carcass lacquered

Size: W1500\*D650\*H900mm

- •
- •
- White quartz top MR plywood in painted finish Brass finish 304 stainless steel accent •

Size: W1500\*D650mm\*H900mm

- •
- White quartz top MR plywood in painted finish •

Size: W1500\*D650\*H900mm

- •
- Grey quartz top MR plywood with walnut veneer carcass lacquered •

Size:W1500\*D650\*H900mm

- •
- White quartz top MR plywood with walnut veneer carcass lacquered •

Size:W1500\*D650\*H900mm

- •
- Gray quartz top MR plywood with walnut veneer carcass lacquered •

Size: W1500\*D650\*H900mm

- •
- Acrylic and artificial stone integrated molding top MR plywood with walnut veneer carcass lacquered •