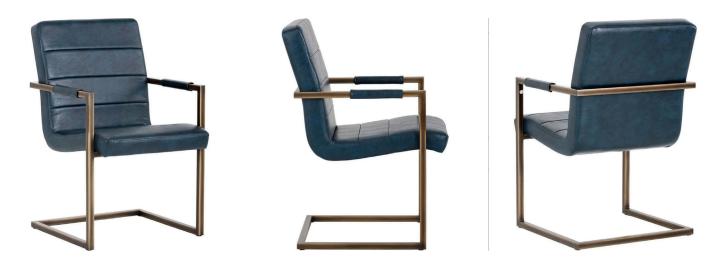

# 08. Desk Chair

#### 01

- Molded plywood upholstery with high density foam and fabric
- Solid ash wood base lacquered

Size: W550\*D650\*H850mm

- Plywood upholstery with high density foam and PU
- Molded plywood with walnut veneer lacquered
- Brass aluminum five star base with gas lifting system with sound off nylon castors

Size: W660\*D660\*H1050-1150mm

#### 03

- Molded plywood upholstery with high density foam and fabric
- Solid ash wood base lacquered

Size: W600\*D650\*H850mm

- Molded plywood upholstery with high density foam and PU
- Brass aluminum armrest and five star base with gas lifting system with sound off nylon castors

Size: W580\*D600\*H780-860mm

#### 05

- Plywood/molded plywood upholstery with high density foam and PU
- Polished aluminum top frame and five star base with gas lifting system with sound off nylon castors

Size: W660\*D660\*H780-860mm