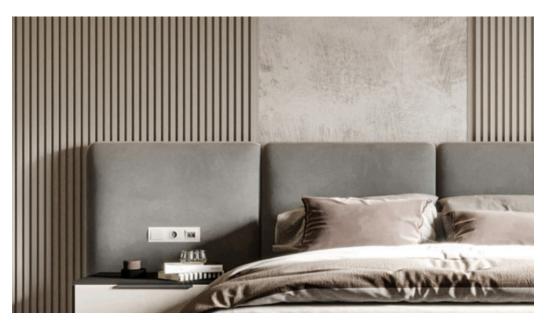

### Headboard

#### 05

- MDF upholstery with high density foam and fabric
- Solid beech wood frame in gold finish

Size: W3800\*D100\*H1350mm

• MDF upholstery with high density foam and fabric

Size:W4500\*D80\*H1200mm

- MDF upholstery with high density foam and fabricSolid ash wood lacquered
- Weaving natural rattan