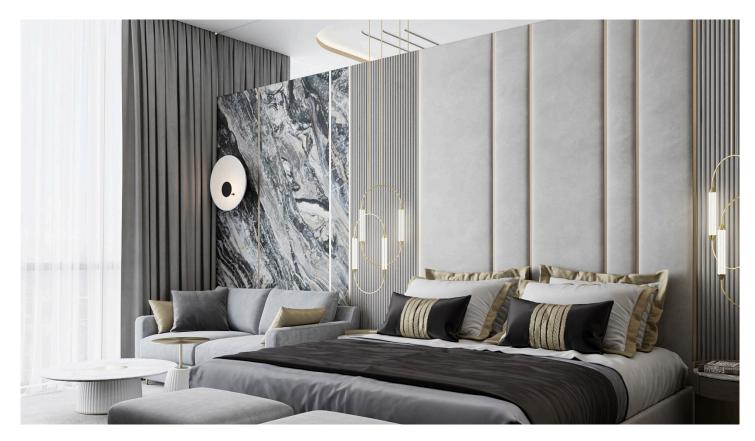

### Headboard

#### 01

- MDF walnut veneer
- MDF wrapped with PU

Size: W4600\*D350\*H1100mm

• MDF upholstery with high density foam and PU

Size: W3200\*D100\*H1100mm