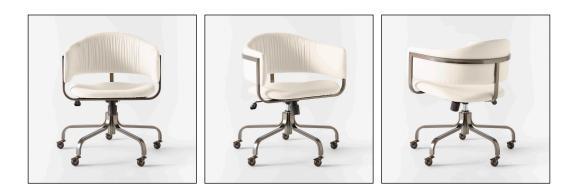

# 08. Desk Chair

#### 01

- Molded plywood upholstery with high density foam and fabric
- Solid ash wood base lacquered

Size: W550\*D650\*H850mm

- Plywood upholstery with high density foam and PU
- Molded plywood with walnut veneer lacquered
- Brass aluminum five star base with gas lifting system with sound off nylon castors

Size: W660\*D660\*H1050-1150mm