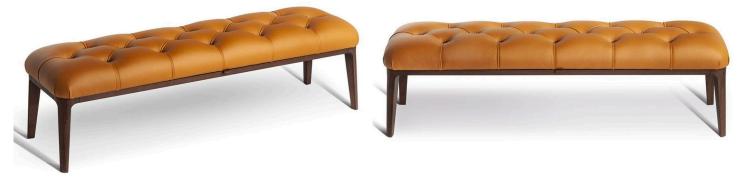

# 12. Bench

# 01

- Plywood upholstery with high density foam and fabric
- Solid ash wood lacquered
- MDF base in painted finish

Size: W1500\*D400\*H450mm

- Plywood upholstery with high density foam and PU Solid ash wood lacquered •
- •

Size: W1500\*D400\*H450mm

# 03

Solid ash wood lacquered •

Size: W1500\*D400\*H450mm

- Plywood upholstery with high density foam and fabric Brass finish 304 stainless steel base frame •

Size: W1500\*D400\*H450mm

#### 05

- Plywood upholstery with high density foam and fabric •
- Solid ash wood lacquered •

Size: W1500\*D400\*H450mm

- Plywood upholstery with high density foam and fabric Polished 304 stainless steel base

Size: W1750\*D450\*H450mm

#### 07

- Plywood upholstery with high density foam and fabric •
- Solid ash wood lacquered •
- Brass finish 304 stainless steel connecting rod •

Size: W1750\*D450\*H450mm

- Plywood upholstery with high density foam and fabric
- Black powder coated metal base

Size: W1750\*D400\*H450mm

#### 09

- Plywood upholstery with high density foam and fabric Solid ash wood lacquered •
- •
- Brass finish 304 stainless steel stretcher •

Size: W1500\*D450\*H450mm