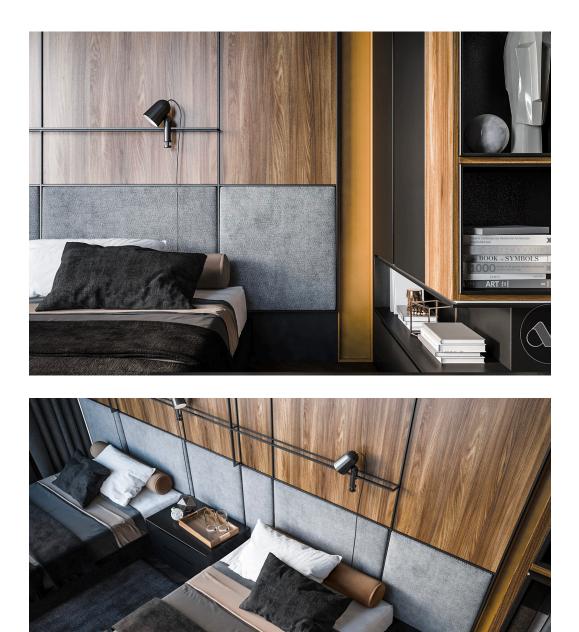

### Headboard

#### 01

- MDF walnut veneer
- MDF wrapped with PU

Size: W4600\*D350\*H1100mm

• MDF upholstery with high density foam and PU

Size: W3200\*D100\*H1100mm