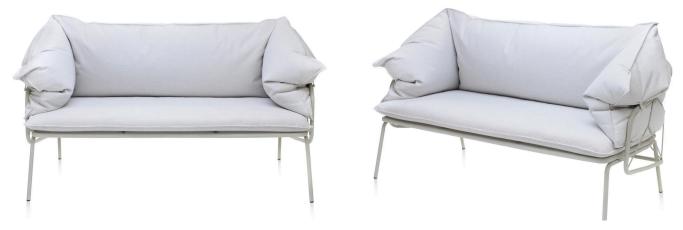

# 10. Sofa

#### 03

- Plywood upholstery with high density foam and fabric Solid ash wood lacquered •
- •

Size: W1800\*D1000\*H780mm

- Plywood upholstery with high density foam and fabric
- Solid ash wood lacquered

Size:W1800\*D800\*H780mm

#### 05

- Plywood upholstery with high density foam and fabric
- Black powder coated metal base

Size: W1800\*D900\*H780mm

- Plywood upholstery with high density foam and fabric/PU
- Solid ash wood lacquered