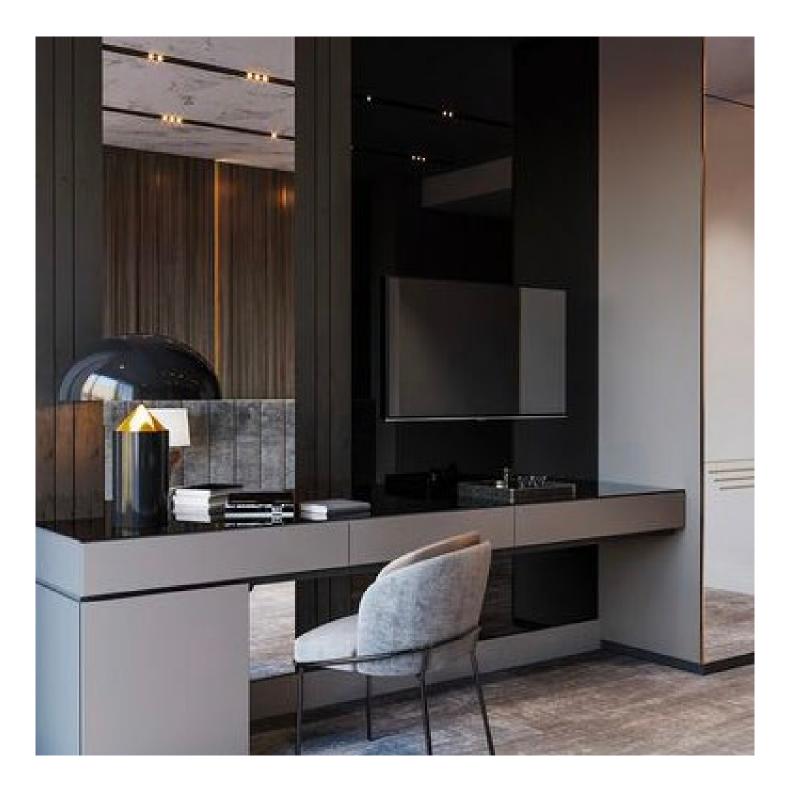

### 02. Desk

#### 01

• MDF with white oak veneer lacquered

Size: W1650\*D550\*H200mm

- MDF with white oak veneer lacqueredBrass finish 304 stainless steel leg

Size: W1800\*D600\*H750mm

• MDF in white finish

Size: W1600\*D550\*H200mm

• MDF with White oak veneer lacquered

Size:W1650\*D550\*H200mm

- 8mm thick tempered black back ٠ painted clear glass top MDF in painted finish carcass
- •

Size: W1800\*D600\*H750mm