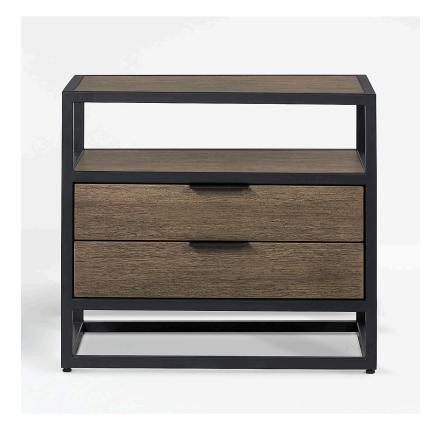

### 01. Nightstand

#### 04

- MDF with walnut veneer lacqueredSolid ash wood frame

- MDF with mahogany veneer top and carcass lacquered
- Black powder coated metal frame and handle

Size: W550\*D450\*H550mm